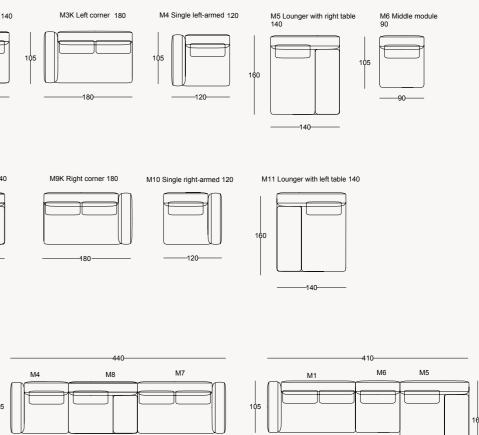

# HARMONY

sofa set

Crafted with precision and attention to detail, Harmony sofa set boasts clean lines and a contemporary silhouette that exudes understated elegance. The minimalist design creates a timeless aesthetic that effortlessly complements any interior style, from sleek and modern to cozy and transitional. Revolutionizing the concept of multifunctional furniture, our sofa set features an integrated table and shelf module that seamlessly merges style with practicality. Transform your living room into a functional and stylish oasis with innovative design.

The Harmony modular sofa re-flects good design standards and offers an exclusive compo-sition and seating experience. The user can choose different modules to get the most suit-\_\_\_\_ able sofa spatially and functionally. Harmony is an example of a well-designed sofa reduced to basic solutions. With coffee table and storage modules, it allows you to adapt to the flow of life.

### HARMONY COLLECTION 🆊 sofa set

\_23\_

(M2) Drawer module

120

(M3) Bookcase

100

53

CONSOLE

### HARMONY COLLECTION 🆊 sofa set

TECHNICAL DETAILS

M10

### HARMONY COLLECTION 🆊 sofa set