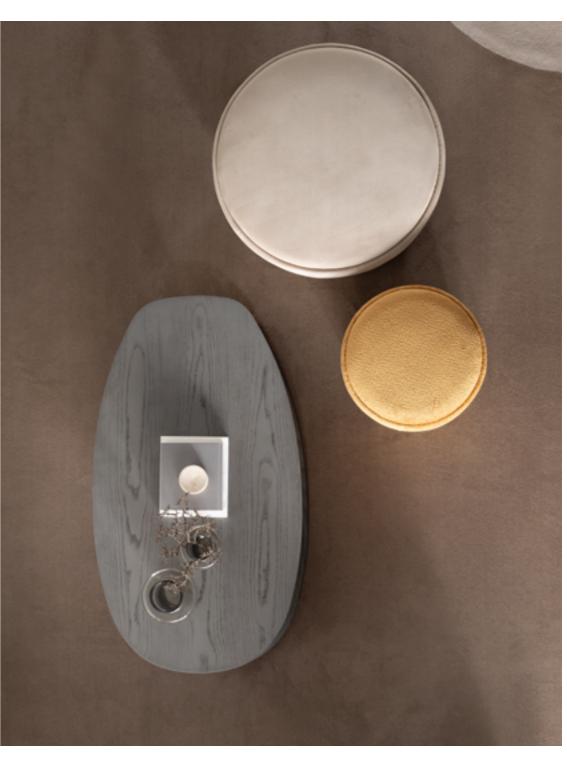

#### MOON COLLECTION // sofa set

WALL UNIT

MIDDLE TABLE

SIDE TABLE

BOOKCASE

44

CHAIR

4 SEATER