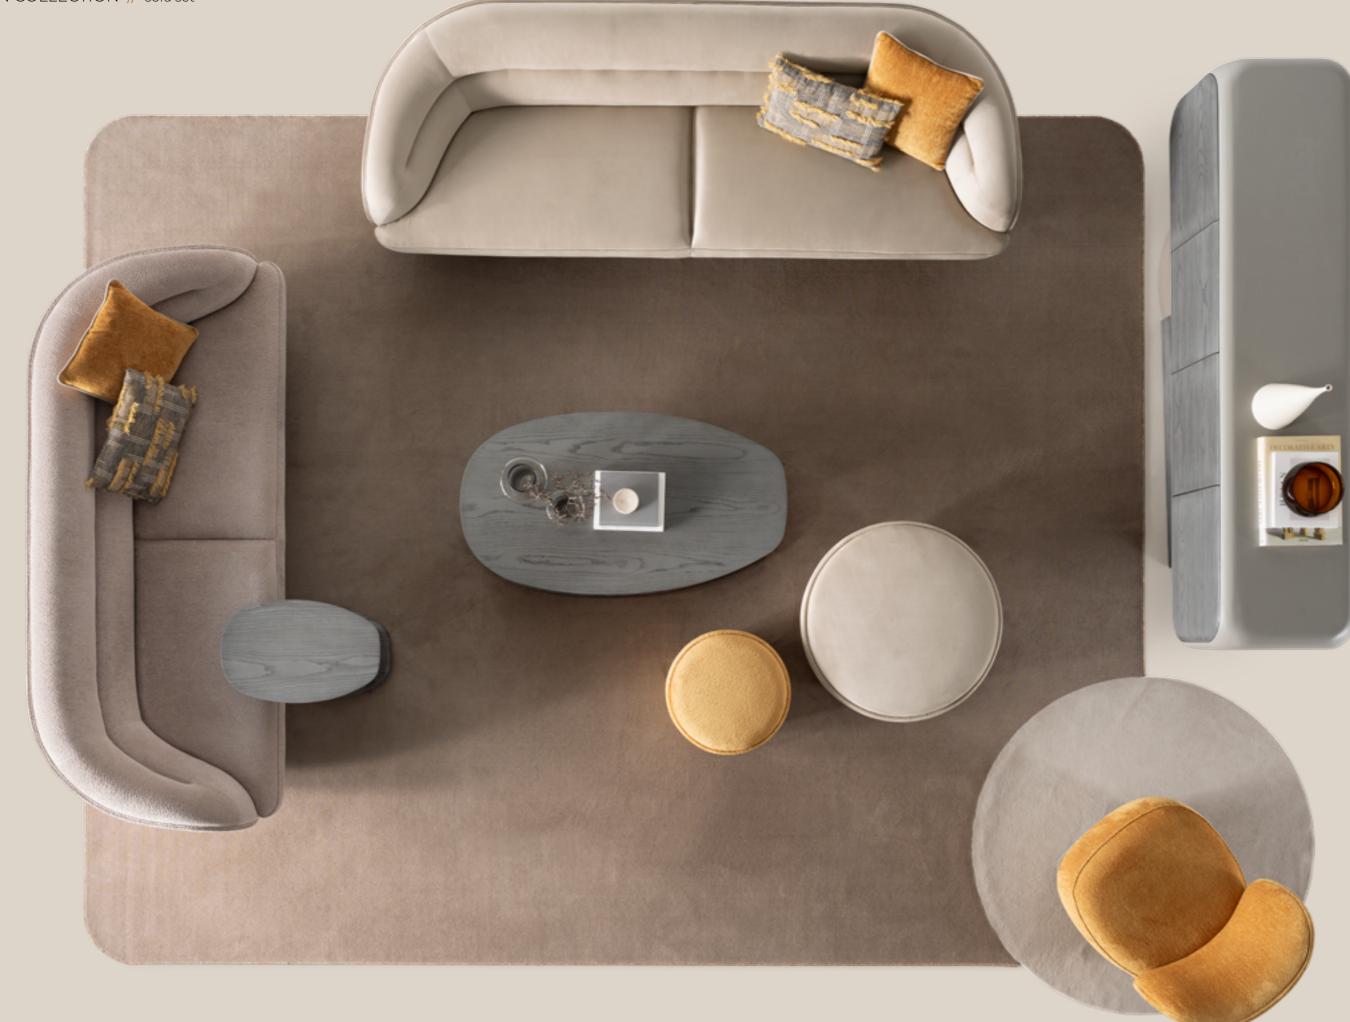

### •MOON COLLECTION // wall unit

bookcase

sofa set

NEW GENERATION LIFESTYLE

Moon sofa set with an organic design style, featuring a combination of soft and vibrant colors, brings a sense of warmth, comfort, and personality to your living space, creating a welcoming environment for relaxation and socializing. The combination of soft and vibrant colors in the sofa set creates a harmonious balance between tranquility and liveliness.

### •MOON COLLECTION // sofa set

ЦО SENSE  $\triangleleft$ 

With gracefully curved lines guid-ing the eye along the tiered back and sides, the Moon sofa set evokes a sense of calm and relax-ation. Its curvaceous silhouette offers a stylish yet comfortable seating area. Style in pairs to seating area. Style in pairs to create an inviting space for conversation and entertaining. The combination of soft and vibrant color palette brings a hint of nature to your living spaces.

// Sardunya

The Moon is an example of a well-designed sofa reduced to essential solutions. A volatile shape, the unconventional appearance, the soft lines: a well-proportioned and simultaneously slighty offbeat item of furniture, whose distinctive feature is the sassy chic. Unlike traditional boxy designs, the sofa set features curved lines and organic shapes inspired by natural forms. These gentle curves create a sense of comfort and relaxation, inviting you to unwind in style.