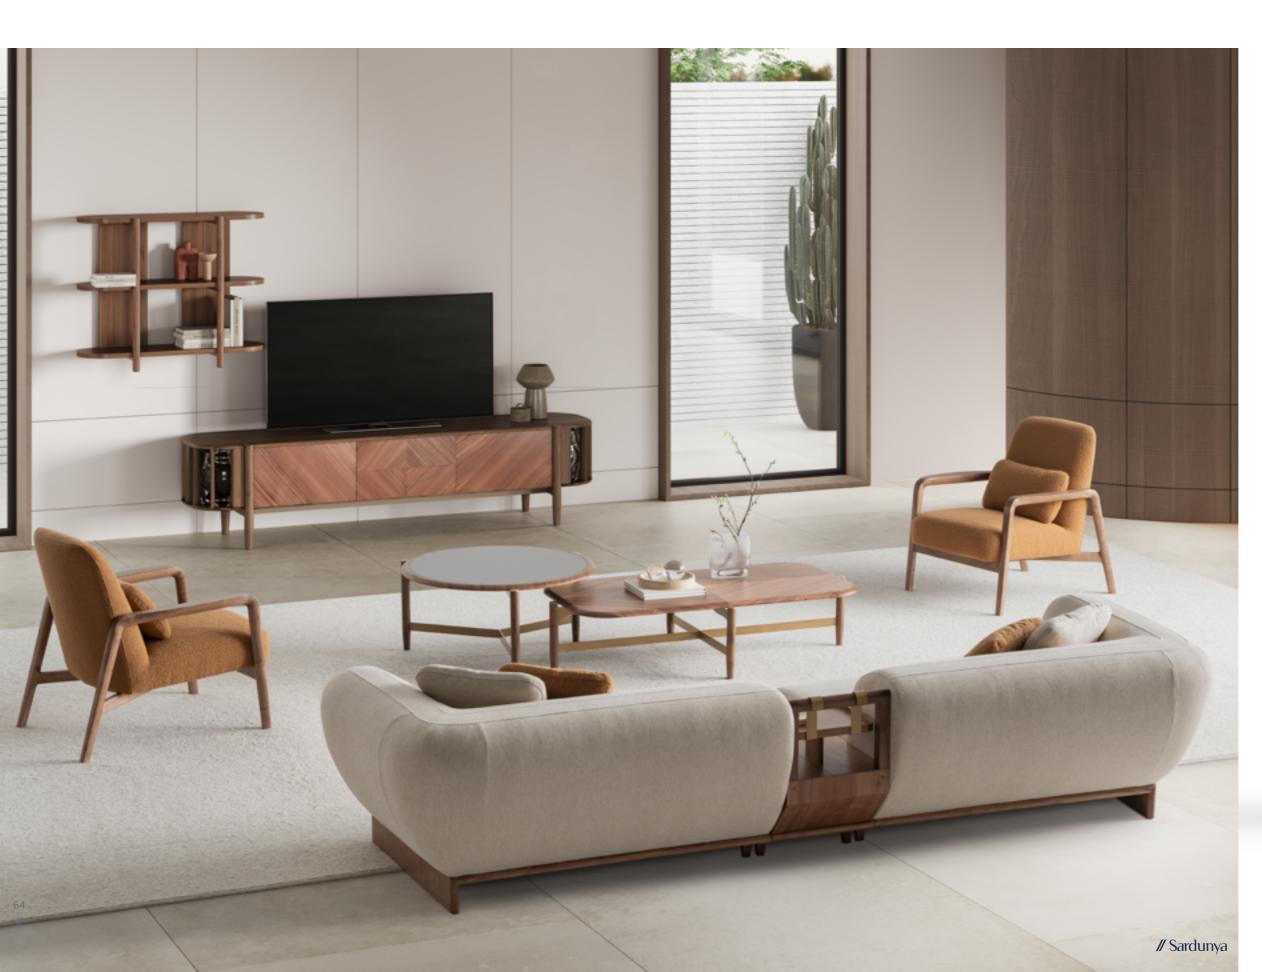

### •MOON COLLECTION // wall unit

bookcase

sofa set

NEW GENERATION LIFESTYLE

Moon sofa set with an organic design style, featuring a combination of soft and vibrant colors, brings a sense of warmth, comfort, and personality to your living space, creating a welcoming environment for relaxation and socializing. The combination of soft and vibrant colors in the sofa set creates a harmonious balance between tranquility and liveliness.

### •MOON COLLECTION // sofa set

ЦО SENSE  $\triangleleft$ 

With gracefully curved lines guid-ing the eye along the tiered back and sides, the Moon sofa set evokes a sense of calm and relax-ation. Its curvaceous silhouette offers a stylish yet comfortable seating area. Style in pairs to seating area. Style in pairs to create an inviting space for conversation and entertaining. The combination of soft and vibrant color palette brings a hint of nature to your living spaces.

// Sardunya

The Moon is an example of a well-designed sofa reduced to essential solutions. A volatile shape, the unconventional appearance, the soft lines: a well-proportioned and simultaneously slighty offbeat item of furniture, whose distinctive feature is the sassy chic. Unlike traditional boxy designs, the sofa set features curved lines and organic shapes inspired by natural forms. These gentle curves create a sense of comfort and relaxation, inviting you to unwind in style.