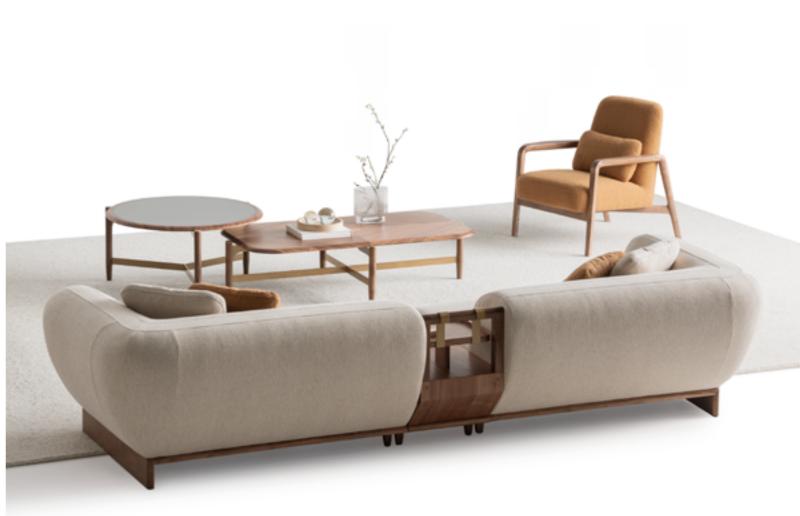

### •MOON COLLECTION // wall unit

bookcase

sofa set

NEW GENERATION LIFESTYLE

Moon sofa set with an organic design style, featuring a combination of soft and vibrant colors, brings a sense of warmth, comfort, and personality to your living space, creating a welcoming environment for relaxation and socializing. The combination of soft and vibrant colors in the sofa set creates a harmonious balance between tranquility and liveliness.

### •MOON COLLECTION // sofa set

ЦО SENSE  $\triangleleft$ 

With gracefully curved lines guid-ing the eye along the tiered back and sides, the Moon sofa set evokes a sense of calm and relax-ation. Its curvaceous silhouette offers a stylish yet comfortable seating area. Style in pairs to seating area. Style in pairs to create an inviting space for conversation and entertaining. The combination of soft and vibrant color palette brings a hint of nature to your living spaces.

// Sardunya

The Moon is an example of a well-designed sofa reduced to essential solutions. A volatile shape, the unconventional appearance, the soft lines: a well-proportioned and simultaneously slighty offbeat item of furniture, whose distinctive feature is the sassy chic. Unlike traditional boxy designs, the sofa set features curved lines and organic shapes inspired by natural forms. These gentle curves create a sense of comfort and relaxation, inviting you to unwind in style.