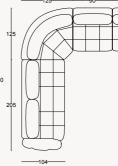

#### TECHNICAL DETAILS

75

110

#### MOON COLLECTION // sofa set

WALL UNIT

MIDDLE TABLE

SIDE TABLE

BOOKCASE

44

CHAIR

4 SEATER

23

1 SEATER

37