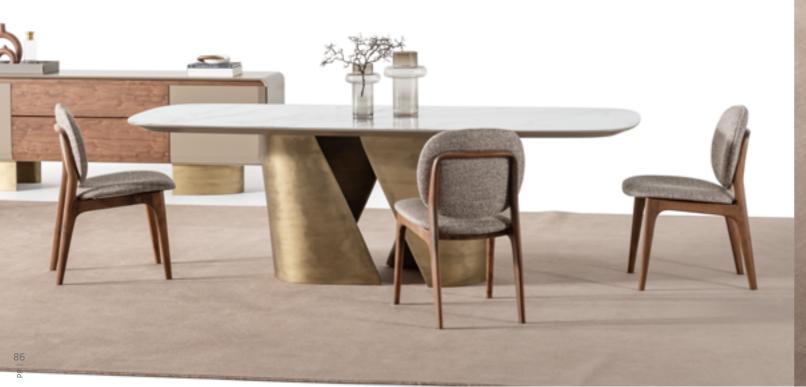

### •MOON COLLECTION // dining room

The modern and organic table design >TRANQUILIT of the Moon collection combines the elegance of modern aesthetics with the warmth and authenticity of natural elements to create a harmonious and inviting centerpiece for any contemporary living space. Moon table design fea-LL tures curved lines and organic shapes 0 inspired by nature, creating a sense of SENSE fluidity and movement. The color palette of the Moon table leans towards earthy tones, such as soft greys evoking a sense of nature and tranquility.  $\triangleleft$ 