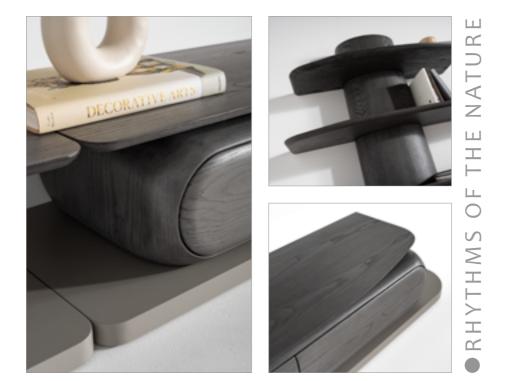

// Sardunya

wall unit

### •MOON COLLECTION // wall unit

bookcase

sofa set

NEW GENERATION LIFESTYLE

Moon sofa set with an organic design style, featuring a combination of soft and vibrant colors, brings a sense of warmth, comfort, and personality to your living space, creating a welcoming environment for relaxation and socializing. The combination of soft and vibrant colors in the sofa set creates a harmonious balance between tranquility and liveliness.