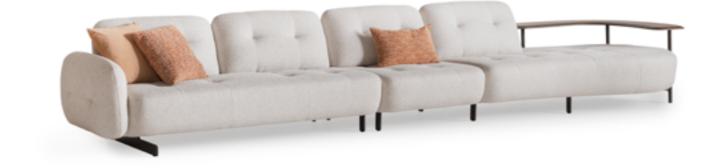

### •VENEDIK COLLECTION // sofa set

Crafted with a focus on natural aesthetics, Venedik sofa set features organic forms and gentle curves inspired by the beauty of the outdoors. These soft, flowing lines create a sense of comfort and relaxation, inviting you to unwind in style. Innovatively designed for added functionality, Venedik sofa set includes an integrated table piece that seamlessly blends with the sofa's aesthetic. This convenient feature allows you to enjoy a surface for drinks, snacks, or decor items without the need for additional furniture pieces, maximizing space. versatility in your living area.

Designed to elevate your living experi-ence, Venedik sofa set with integrated table piece combines beauty, comfort, and functionality in one seamless pack-age. Whether as a focal point in your living room or a cozy retreat in your family space, it enhances the ambiance of your home with its organic forms, neutral colors, and versatile design. Venedik sofa set features organic forms and gentle curves inspired by the beau-ty of the outdoors. These soft, flowing lines create a sense of comfort and re-laxation, inviting you to unwind in style.