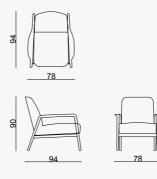

DETAILS THAT MAKE LIFE EASIER

#### In-

spired by the beauty of nature, Venedik armchair seamlessly combines organic elements with modern aesthetics. The clean lines and sleek silhouette create a contemporary look, while subtle nods to natural forms and textures add warmth and character to the design. The result is a harmonious blend of modern style and natural comfort that enhances any living space. Complementing the armchair is warm and inviting coffee tables, designed to be both functional and stylish, crafted from rich, natural wood with a smooth finish and exude warmth.

















## • AN INVITATION TO TIMELESS COMFORT

### VENEDIK COLLECTION // dining room

TECHNICAL DETAILS

VENEDIK COLLECTION // sofa set



CONSOLE



35

DINING TABLE





4 SEATER (with box)









110



ARMCHAIR

30.5 103



WALL UNIT



MIDDLE TABLE



COFFEE TABLE





123

123

3 SEATER

110





# HARMONY COLLECTION

Add a touch of refinement. Harmony collection, meticulously crafted with walnut, lacquer in soft tones, and brushed gold accents, redefines the essence of home decor, offering a perfect blend of opulence and understated elegance.



# dining room





## • TOUCH OF REFINEMENT











# HARMONY

wall unit





ullet THE EXCITEMENT OF INNOVATION





# HARMONY

lowboard





• A PURIST STATEMENT







# HARMONY

sofa set



Crafted with precision and attention to detail, Harmony sofa set boasts clean lines and a contemporary silhouette that exudes understated elegance. The minimalist design creates a timeless aesthetic that effortlessly complements any interior style,