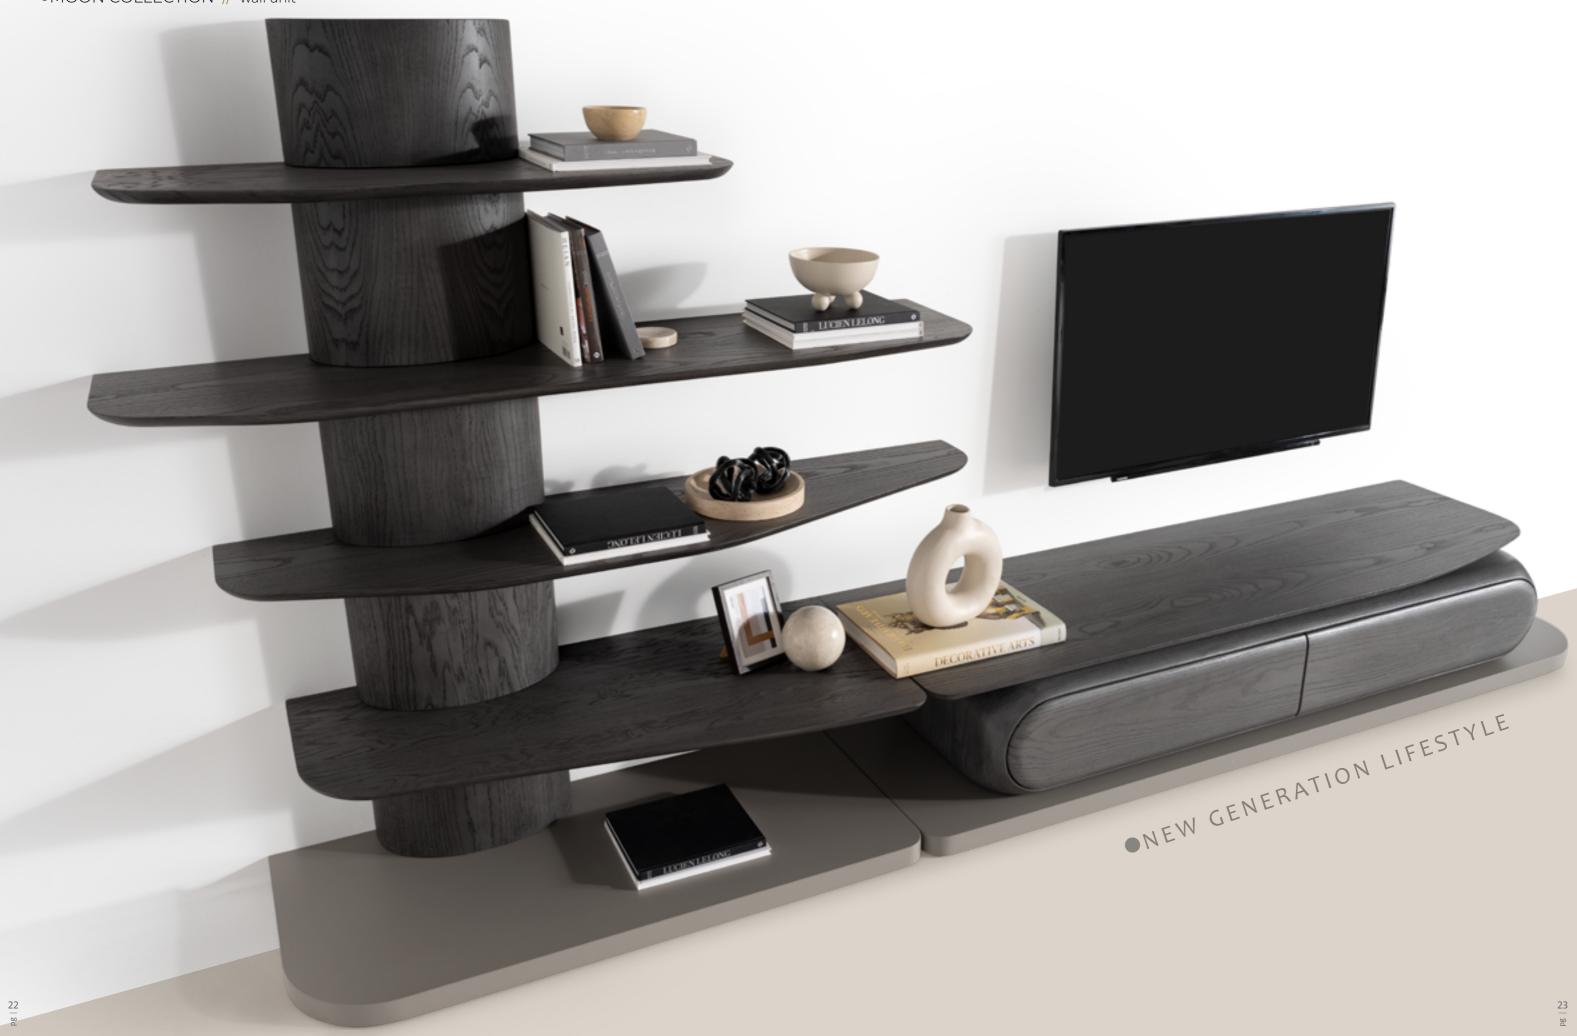

// Sardunya

wall unit

### •MOON COLLECTION // wall unit

bookcase

sofa set

NEW GENERATION LIFESTYLE

Moon sofa set with an organic design style, featuring a combination of soft and vibrant colors, brings a sense of warmth, comfort, and personality to your living space, creating a welcoming environment for relaxation and socializing. The combination of soft and vibrant colors in the sofa set creates a harmonious balance between tranquility and liveliness.