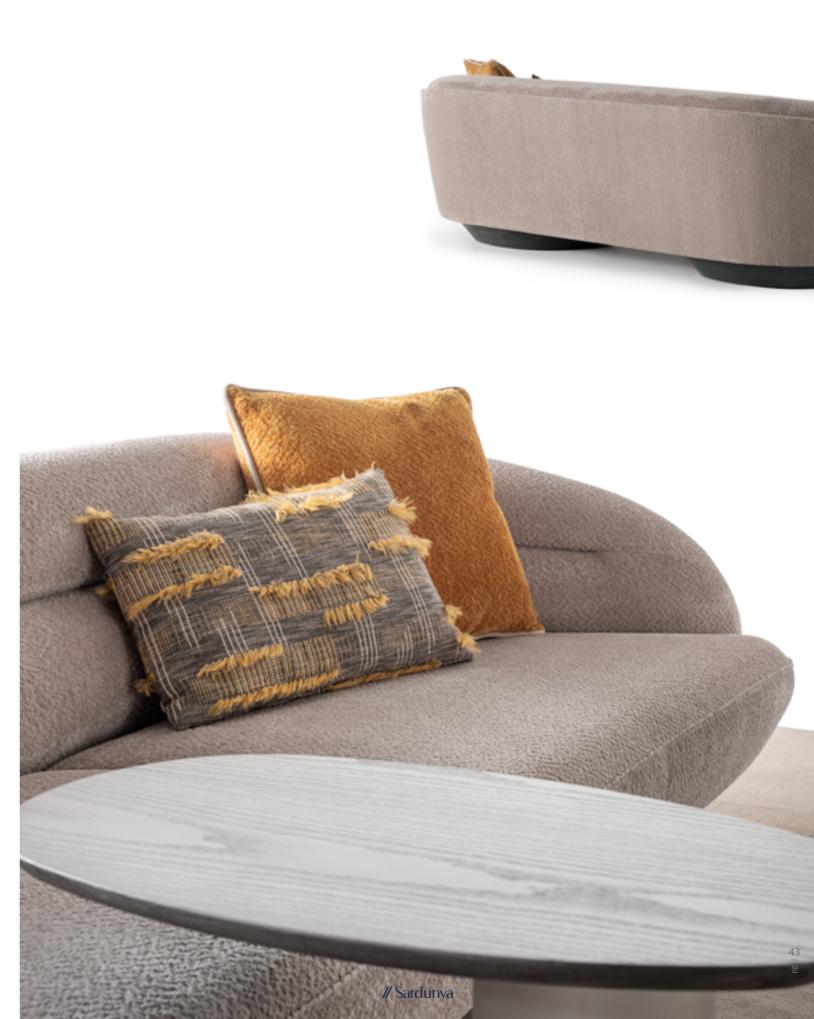

### •MOON COLLECTION // wall unit

bookcase

sofa set

NEW GENERATION LIFESTYLE

Moon sofa set with an organic design style, featuring a combination of soft and vibrant colors, brings a sense of warmth, comfort, and personality to your living space, creating a welcoming environment for relaxation and socializing. The combination of soft and vibrant colors in the sofa set creates a harmonious balance between tranquility and liveliness.

### •MOON COLLECTION // sofa set

ЦО SENSE  $\triangleleft$ 

With gracefully curved lines guid-ing the eye along the tiered back and sides, the Moon sofa set evokes a sense of calm and relax-ation. Its curvaceous silhouette offers a stylish yet comfortable seating area. Style in pairs to seating area. Style in pairs to create an inviting space for conversation and entertaining. The combination of soft and vibrant color palette brings a hint of nature to your living spaces.

// Sardunya

The Moon is an example of a well-designed sofa reduced to essential solutions. A volatile shape, the unconventional appearance, the soft lines: a well-proportioned and simultaneously slighty offbeat item of furniture, whose distinctive feature is the sassy chic. Unlike traditional boxy designs, the sofa set features curved lines and organic shapes inspired by natural forms. These gentle curves create a sense of comfort and relaxation, inviting you to unwind in style.