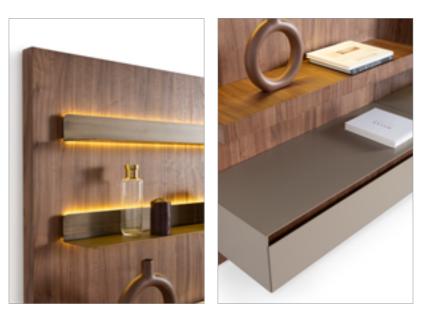

### •VENEDIK COLLECTION // dining room

wall unit

A MODERN ORGANIC LIVING SPACE

Venedik wall unit with walnut veneer, cross veneer detailing on the doors, and glass accents offers a perfect balance of style and functionality. With its elegant design and versatile storage options, it provides a sophisticated solution for organizing and displaying your entertainment essentials with ease. Built to last and designed to impress, Venedik TV unit combines classic elegance with modern functionality. Its timeless design ensures that it will remain a cherished centerpiece in your home for years to come, adding both style and practicality to your living space.