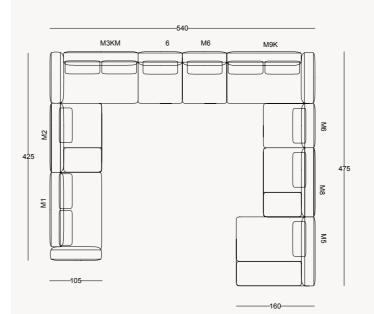

### VENEDIK COLLECTION // dining room

TECHNICAL DETAILS

VENEDIK COLLECTION // sofa set

CONSOLE

35

DINING TABLE

4 SEATER (with box)

110

ARMCHAIR

30.5 103

WALL UNIT

MIDDLE TABLE

COFFEE TABLE

123

123

3 SEATER

110