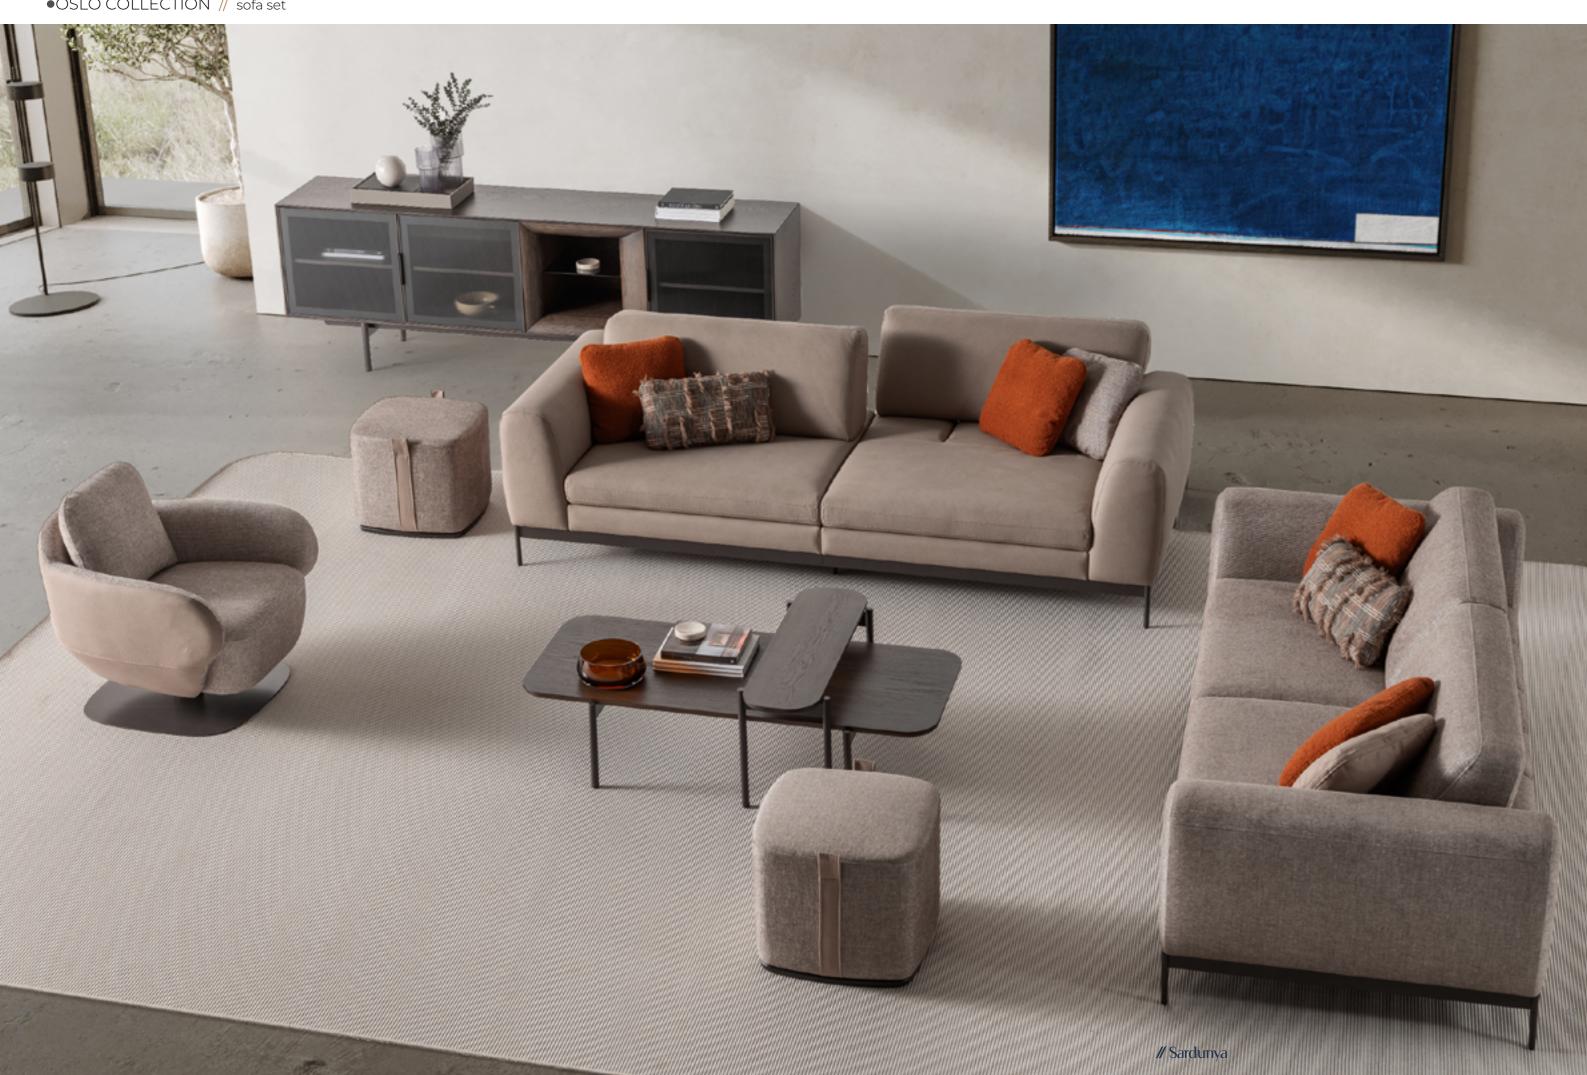

# OSLO COLLECTION

The light and discreet design, suitable for different environments, is embellished by an elegant covering. Comfortable and compact, Oslo is a very versatile sofa set, able to emphazise every room with its pure design and suggest familiarity elegantly.

OSLO

sofa set

SPACE At the heart of Oslo sofa set lies J

a sleek and minimalist design, accentuated by elegant metal legs that exude sophistication. These slender legs not only provide sturdy support but also elevate the overall aesthetic of the sofa set, adding a touch of refinement to any room. To infuse your living space with personality and charm, Oslo sofa set comes adorned with vibrant cushions that add a pop of color and vibrancy to customize the look of your sofa set, making it uniquely yours. that exude sophistication. These

### •OSLO COLLECTION // sofa set

Oslo sofa set, designed to redefine comfort and versatility in your living space. With the ability to move the back forward or backward, our sofa set offers an expanding usage area that maximizes space efficiency in your living room. By simply adjusting the position of the back, you can create additional seating space or extend the sofa into a spacious lounge area, making it perfect for hosting guests or stretching out and unwinding after a long day. Transform your living room into a versatile and inviting space where you can relax.