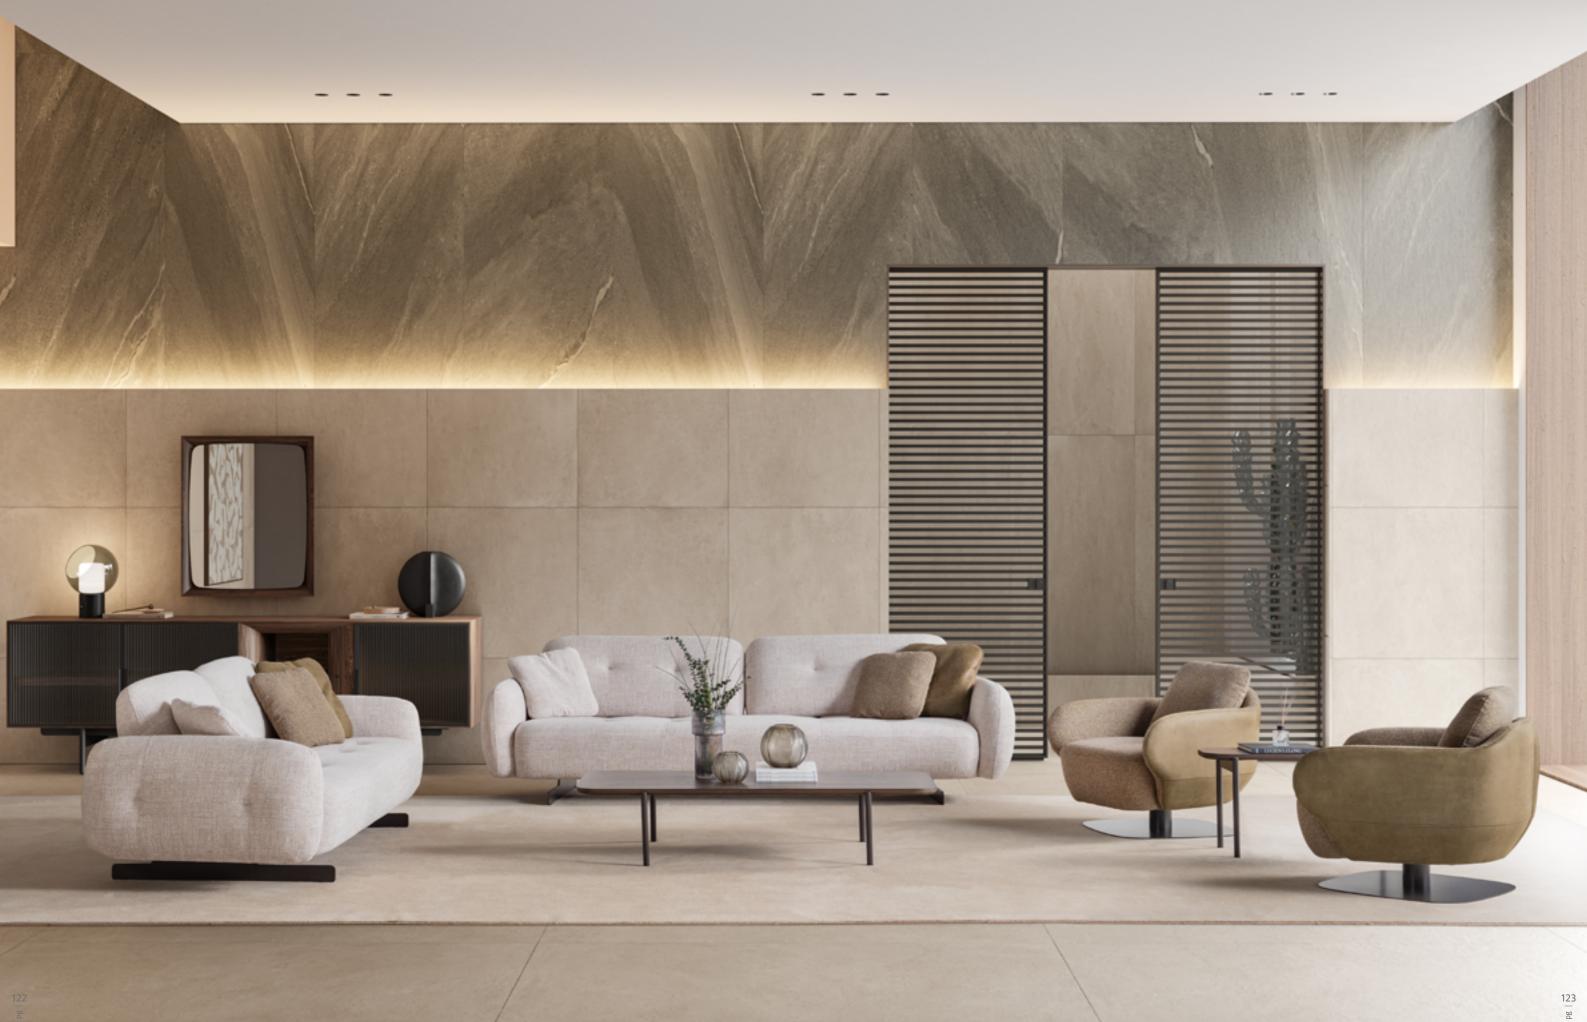

# OSLO COLLECTION

The light and discreet design, suitable for different environments, is embellished by an elegant covering. Comfortable and compact, Oslo is a very versatile sofa set, able to emphazise every room with its pure design and suggest familiarity elegantly.

OSLO

sofa set

SPACE At the heart of Oslo sofa set lies J

a sleek and minimalist design, accentuated by elegant metal legs that exude sophistication. These slender legs not only provide sturdy support but also elevate the overall aesthetic of the sofa set, adding a touch of refinement to any room. To infuse your living space with personality and charm, Oslo sofa set comes adorned with vibrant cushions that add a pop of color and vibrancy to customize the look of your sofa set, making it uniquely yours. that exude sophistication. These

### •OSLO COLLECTION // sofa set

Oslo sofa set, designed to redefine comfort and versatility in your living space. With the ability to move the back forward or backward, our sofa set offers an expanding usage area that maximizes space efficiency in your living room. By simply adjusting the position of the back, you can create additional seating space or extend the sofa into a spacious lounge area, making it perfect for hosting guests or stretching out and unwinding after a long day. Transform your living room into a versatile and inviting space where you can relax.