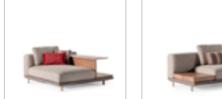

OSLO

sofa set

SPACE At the heart of Oslo sofa set lies J

a sleek and minimalist design, accentuated by elegant metal legs that exude sophistication. These slender legs not only provide sturdy support but also elevate the overall aesthetic of the sofa set, adding a touch of refinement to any room. To infuse your living space with personality and charm, Oslo sofa set comes adorned with vibrant cushions that add a pop of color and vibrancy to customize the look of your sofa set, making it uniquely yours. that exude sophistication. These

### •OSLO COLLECTION // sofa set

Oslo sofa set, designed to redefine comfort and versatility in your living space. With the ability to move the back forward or backward, our sofa set offers an expanding usage area that maximizes space efficiency in your living room. By simply adjusting the position of the back, you can create additional seating space or extend the sofa into a spacious lounge area, making it perfect for hosting guests or stretching out and unwinding after a long day. Transform your living room into a versatile and inviting space where you can relax.