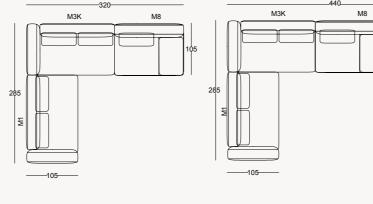

### HARMONY COLLECTION 🆊 sofa set

\_23\_

(M2) Drawer module

120

(M3) Bookcase

100

53

CONSOLE

-80-

-94-

LOWBOARD

204

(M1) Drawer module with shelf

120

WALL UNIT

-250-

(M2) Drawer module

120

DINING TABLE