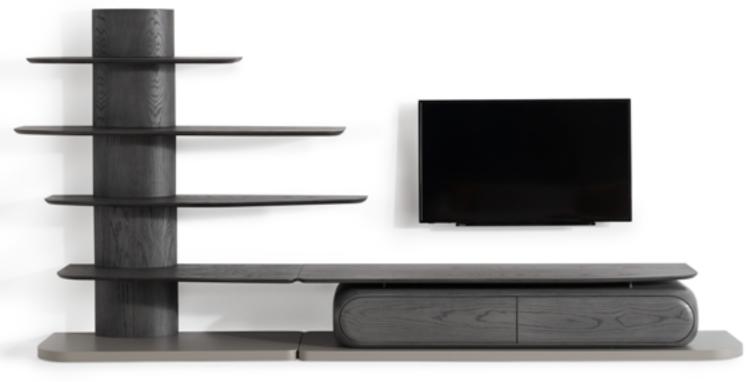

// Sardunya

wall unit

### •MOON COLLECTION // wall unit

bookcase

sofa set

NEW GENERATION LIFESTYLE

Moon sofa set with an organic design style, featuring a combination of soft and vibrant colors, brings a sense of warmth, comfort, and personality to your living space, creating a welcoming environment for relaxation and socializing. The combination of soft and vibrant colors in the sofa set creates a harmonious balance between tranquility and liveliness.