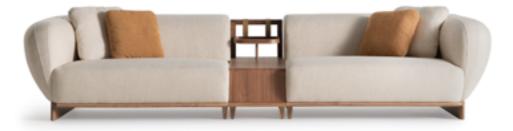

### •MOON COLLECTION // wall unit

bookcase

sofa set

NEW GENERATION LIFESTYLE

Moon sofa set with an organic design style, featuring a combination of soft and vibrant colors, brings a sense of warmth, comfort, and personality to your living space, creating a welcoming environment for relaxation and socializing. The combination of soft and vibrant colors in the sofa set creates a harmonious balance between tranquility and liveliness.

### •MOON COLLECTION // sofa set

ЦО SENSE  $\triangleleft$ 

With gracefully curved lines guid-ing the eye along the tiered back and sides, the Moon sofa set evokes a sense of calm and relax-ation. Its curvaceous silhouette offers a stylish yet comfortable seating area. Style in pairs to seating area. Style in pairs to create an inviting space for conversation and entertaining. The combination of soft and vibrant color palette brings a hint of nature to your living spaces.

// Sardunya

The Moon is an example of a well-designed sofa reduced to essential solutions. A volatile shape, the unconventional appearance, the soft lines: a well-proportioned and simultaneously slighty offbeat item of furniture, whose distinctive feature is the sassy chic. Unlike traditional boxy designs, the sofa set features curved lines and organic shapes inspired by natural forms. These gentle curves create a sense of comfort and relaxation, inviting you to unwind in style.