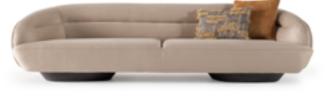

### •MOON COLLECTION // wall unit

bookcase

sofa set

NEW GENERATION LIFESTYLE

Moon sofa set with an organic design style, featuring a combination of soft and vibrant colors, brings a sense of warmth, comfort, and personality to your living space, creating a welcoming environment for relaxation and socializing. The combination of soft and vibrant colors in the sofa set creates a harmonious balance between tranquility and liveliness.

### •MOON COLLECTION // sofa set

ЦО SENSE  $\triangleleft$ 

With gracefully curved lines guid-ing the eye along the tiered back and sides, the Moon sofa set evokes a sense of calm and relax-ation. Its curvaceous silhouette offers a stylish yet comfortable seating area. Style in pairs to seating area. Style in pairs to create an inviting space for conversation and entertaining. The combination of soft and vibrant color palette brings a hint of nature to your living spaces.

// Sardunya

The Moon is an example of a well-designed sofa reduced to essential solutions. A volatile shape, the unconventional appearance, the soft lines: a well-proportioned and simultaneously slighty offbeat item of furniture, whose distinctive feature is the sassy chic. Unlike traditional boxy designs, the sofa set features curved lines and organic shapes inspired by natural forms. These gentle curves create a sense of comfort and relaxation, inviting you to unwind in style.