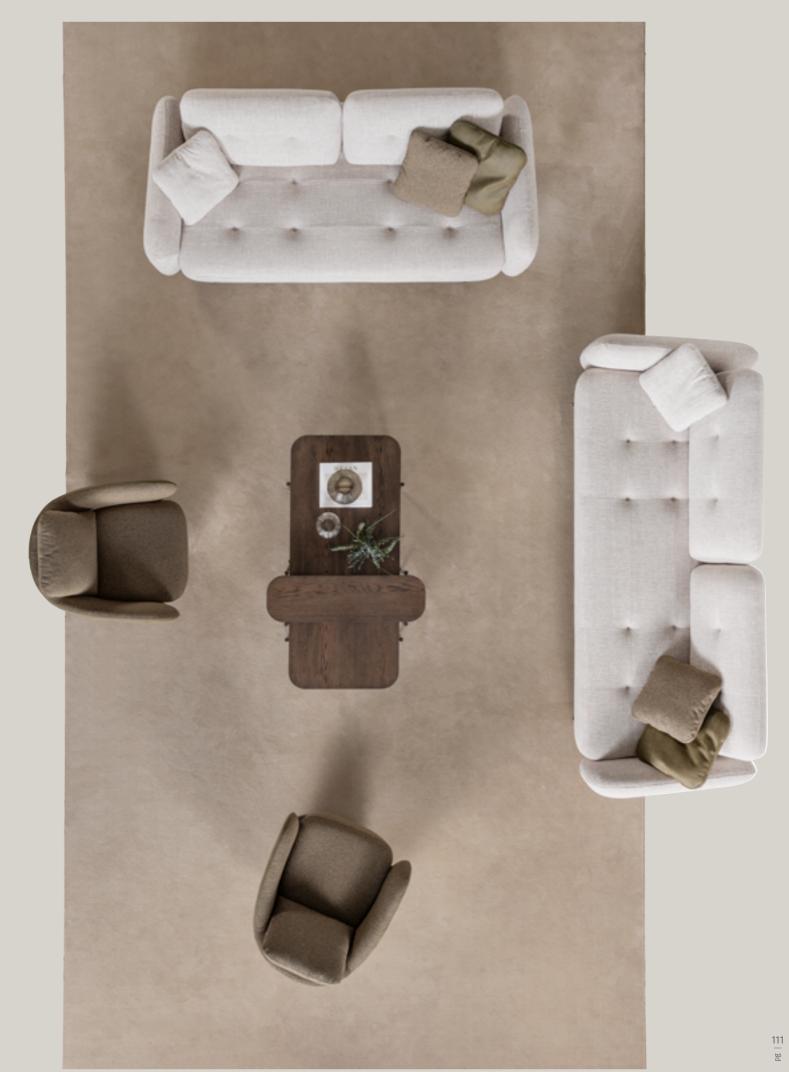

# OSLO COLLECTION

The light and discreet design, suitable for different environments, is embellished by an elegant covering. Comfortable and compact, Oslo is a very versatile sofa set, able to emphazise every room with its pure design and suggest familiarity elegantly.

OSLO

sofa set

SPACE At the heart of Oslo sofa set lies J

a sleek and minimalist design, accentuated by elegant metal legs that exude sophistication. These slender legs not only provide sturdy support but also elevate the overall aesthetic of the sofa set, adding a touch of refinement to any room. To infuse your living space with personality and charm, Oslo sofa set comes adorned with vibrant cushions that add a pop of color and vibrancy to customize the look of your sofa set, making it uniquely yours. that exude sophistication. These

### •OSLO COLLECTION // sofa set

Oslo sofa set, designed to redefine comfort and versatility in your living space. With the ability to move the back forward or backward, our sofa set offers an expanding usage area that maximizes space efficiency in your living room. By simply adjusting the position of the back, you can create additional seating space or extend the sofa into a spacious lounge area, making it perfect for hosting guests or stretching out and unwinding after a long day. Transform your living room into a versatile and inviting space where you can relax.