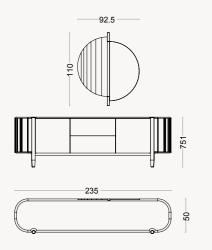

#### TECHNICAL DETAILS

75

110

#### MOON COLLECTION // sofa set

WALL UNIT

MIDDLE TABLE

SIDE TABLE

BOOKCASE

44

CHAIR

4 SEATER

23

1 SEATER

37