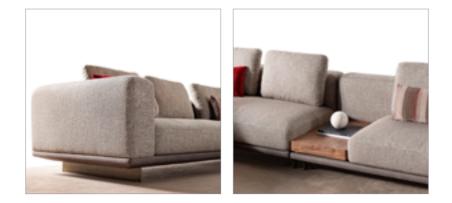

### •VENEDIK COLLECTION // sofa set

Crafted with a focus on natural aesthetics, Venedik sofa set features organic forms and gentle curves inspired by the beauty of the outdoors. These soft, flowing lines create a sense of comfort and relaxation, inviting you to unwind in style. Innovatively designed for added functionality, Venedik sofa set includes an integrated table piece that seamlessly blends with the sofa's aesthetic. This convenient feature allows you to enjoy a surface for drinks, snacks, or decor items without the need for additional furniture pieces, maximizing space. versatility in your living area.

Designed to elevate your living experi-ence, Venedik sofa set with integrated table piece combines beauty, comfort, and functionality in one seamless pack-age. Whether as a focal point in your living room or a cozy retreat in your family space, it enhances the ambiance of your home with its organic forms, neutral colors, and versatile design. Venedik sofa set features organic forms and gentle curves inspired by the beau-ty of the outdoors. These soft, flowing lines create a sense of comfort and re-laxation, inviting you to unwind in style.