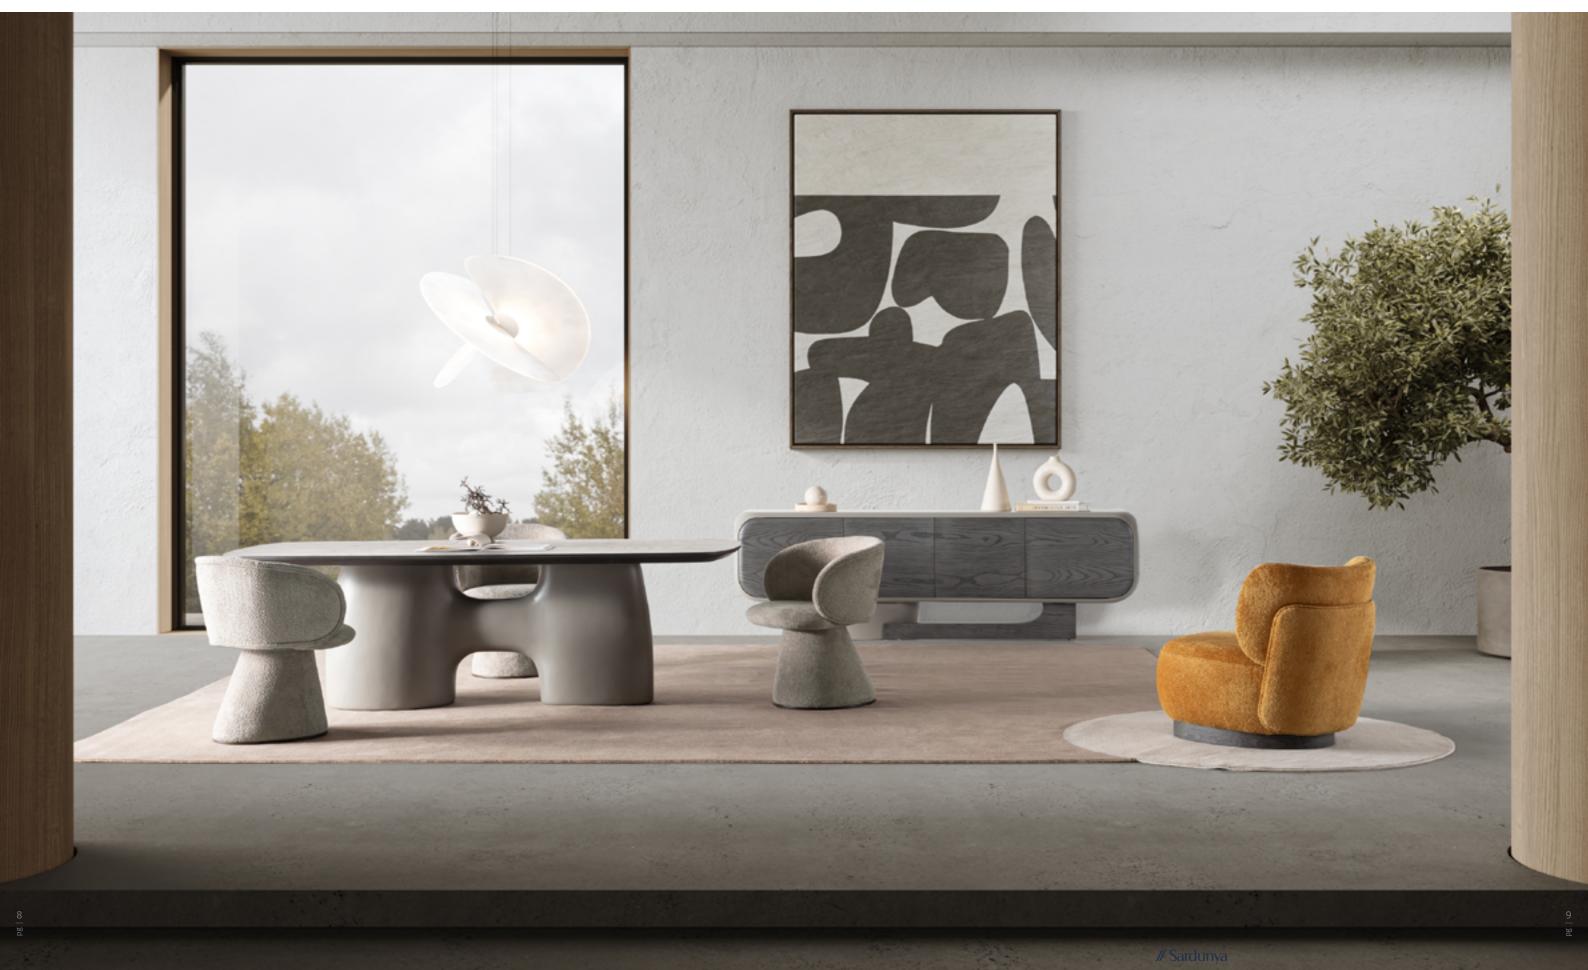

## dining room

Moon Collection pioneers a new lifestyle by combining the organic design language inspired by nature with innovative production technology. Simplicity and naturalness intertwine harmoniously, offering a serene refuge from life's complexities. In embracing simplicity, we discover the profound beauty that arises from unadorned authenticity, echoing the timeless rhythms of the natural world. Step into the realm of contemporary sophistication with our exclusive Moon, a fusion of natural warmth and modern aesthetics.

### •MOON COLLECTION // dining room

The modern and organic table design >TRANQUILIT of the Moon collection combines the elegance of modern aesthetics with the warmth and authenticity of natural elements to create a harmonious and inviting centerpiece for any contemporary living space. Moon table design fea-LL tures curved lines and organic shapes 0 inspired by nature, creating a sense of SENSE fluidity and movement. The color palette of the Moon table leans towards earthy tones, such as soft greys evoking a sense of nature and tranquility.  $\triangleleft$ 