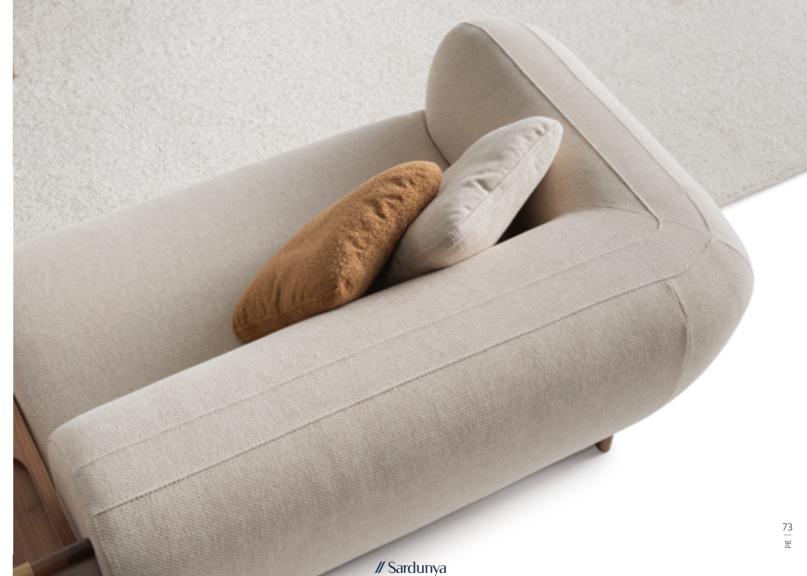

### •MOON COLLECTION // wall unit

bookcase

sofa set

NEW GENERATION LIFESTYLE

Moon sofa set with an organic design style, featuring a combination of soft and vibrant colors, brings a sense of warmth, comfort, and personality to your living space, creating a welcoming environment for relaxation and socializing. The combination of soft and vibrant colors in the sofa set creates a harmonious balance between tranquility and liveliness.

### •MOON COLLECTION // sofa set

ЦО SENSE  $\triangleleft$ 

With gracefully curved lines guid-ing the eye along the tiered back and sides, the Moon sofa set evokes a sense of calm and relax-ation. Its curvaceous silhouette offers a stylish yet comfortable seating area. Style in pairs to seating area. Style in pairs to create an inviting space for conversation and entertaining. The combination of soft and vibrant color palette brings a hint of nature to your living spaces.

// Sardunya

The Moon is an example of a well-designed sofa reduced to essential solutions. A volatile shape, the unconventional appearance, the soft lines: a well-proportioned and simultaneously slighty offbeat item of furniture, whose distinctive feature is the sassy chic. Unlike traditional boxy designs, the sofa set features curved lines and organic shapes inspired by natural forms. These gentle curves create a sense of comfort and relaxation, inviting you to unwind in style.