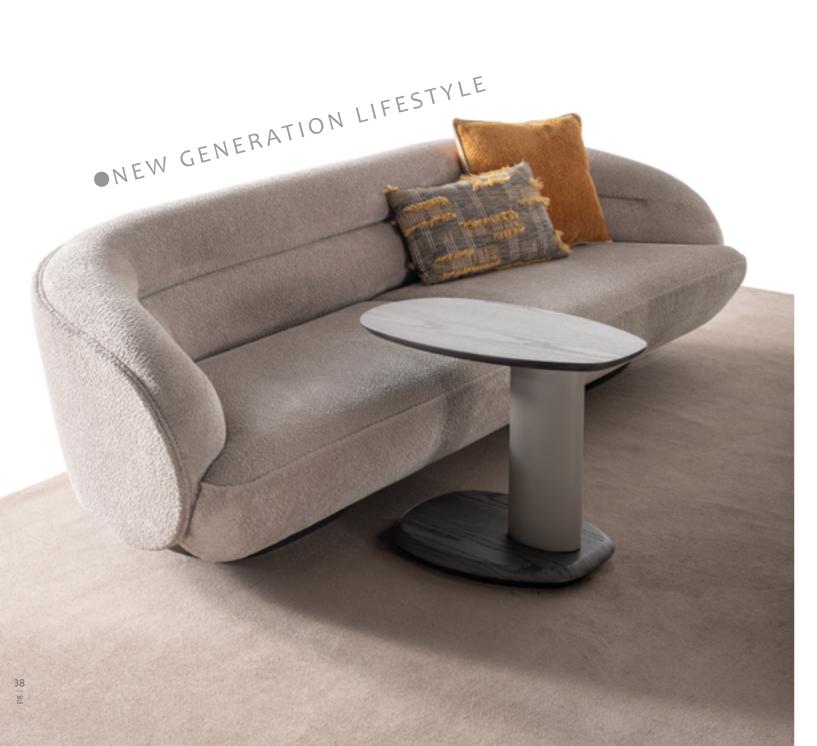

### •MOON COLLECTION // wall unit

bookcase

sofa set

NEW GENERATION LIFESTYLE

Moon sofa set with an organic design style, featuring a combination of soft and vibrant colors, brings a sense of warmth, comfort, and personality to your living space, creating a welcoming environment for relaxation and socializing. The combination of soft and vibrant colors in the sofa set creates a harmonious balance between tranquility and liveliness.

### •MOON COLLECTION // sofa set

ЦО SENSE  $\triangleleft$ 

With gracefully curved lines guid-ing the eye along the tiered back and sides, the Moon sofa set evokes a sense of calm and relax-ation. Its curvaceous silhouette offers a stylish yet comfortable seating area. Style in pairs to seating area. Style in pairs to create an inviting space for conversation and entertaining. The combination of soft and vibrant color palette brings a hint of nature to your living spaces.