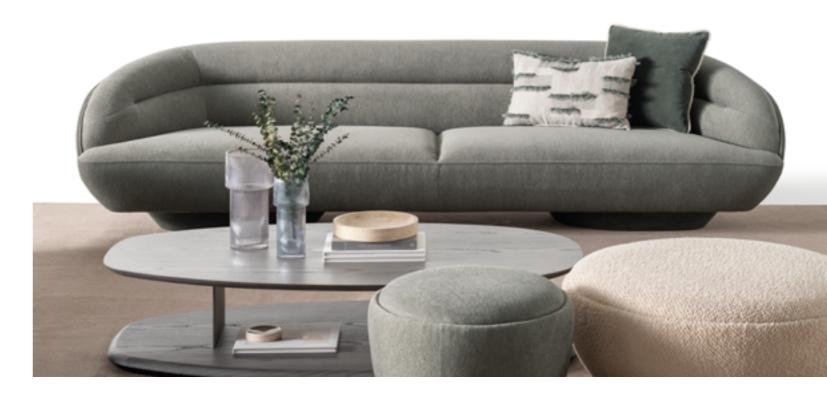

### •MOON COLLECTION // wall unit

bookcase

sofa set

NEW GENERATION LIFESTYLE

Moon sofa set with an organic design style, featuring a combination of soft and vibrant colors, brings a sense of warmth, comfort, and personality to your living space, creating a welcoming environment for relaxation and socializing. The combination of soft and vibrant colors in the sofa set creates a harmonious balance between tranquility and liveliness.

### •MOON COLLECTION // sofa set

ЦО SENSE  $\triangleleft$ 

With gracefully curved lines guid-ing the eye along the tiered back and sides, the Moon sofa set evokes a sense of calm and relax-ation. Its curvaceous silhouette offers a stylish yet comfortable seating area. Style in pairs to seating area. Style in pairs to create an inviting space for conversation and entertaining. The combination of soft and vibrant color palette brings a hint of nature to your living spaces.

// Sardunya

The Moon is an example of a well-designed sofa reduced to essential solutions. A volatile shape, the unconventional appearance, the soft lines: a well-proportioned and simultaneously slighty offbeat item of furniture, whose distinctive feature is the sassy chic. Unlike traditional boxy designs, the sofa set features curved lines and organic shapes inspired by natural forms. These gentle curves create a sense of comfort and relaxation, inviting you to unwind in style.