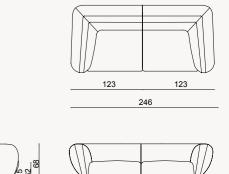

#### TECHNICAL DETAILS

75

110

#### MOON COLLECTION // sofa set

WALL UNIT

MIDDLE TABLE

SIDE TABLE

BOOKCASE

44

CHAIR

4 SEATER

23

1 SEATER

37

#### TECHNICAL DETAILS

PUFF