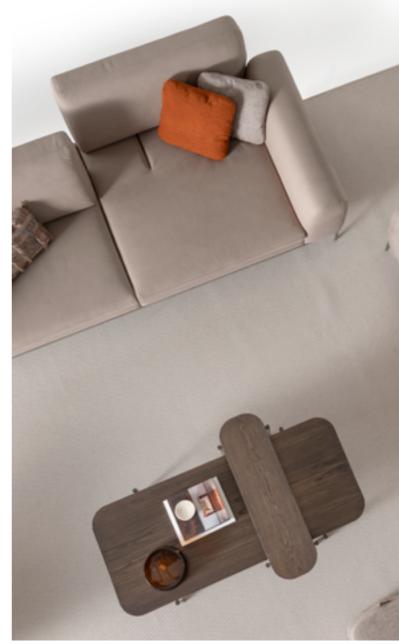

# OSLO COLLECTION

The light and discreet design, suitable for different environments, is embellished by an elegant covering. Comfortable and compact, Oslo is a very versatile sofa set, able to emphazise every room with its pure design and suggest familiarity elegantly.

OSLO

sofa set

SPACE At the heart of Oslo sofa set lies J

a sleek and minimalist design, accentuated by elegant metal legs that exude sophistication. These slender legs not only provide sturdy support but also elevate the overall aesthetic of the sofa set, adding a touch of refinement to any room. To infuse your living space with personality and charm, Oslo sofa set comes adorned with vibrant cushions that add a pop of color and vibrancy to customize the look of your sofa set, making it uniquely yours. that exude sophistication. These

### •OSLO COLLECTION // sofa set

Oslo sofa set, designed to redefine comfort and versatility in your living space. With the ability to move the back forward or backward, our sofa set offers an expanding usage area that maximizes space efficiency in your living room. By simply adjusting the position of the back, you can create additional seating space or extend the sofa into a spacious lounge area, making it perfect for hosting guests or stretching out and unwinding after a long day. Transform your living room into a versatile and inviting space where you can relax.