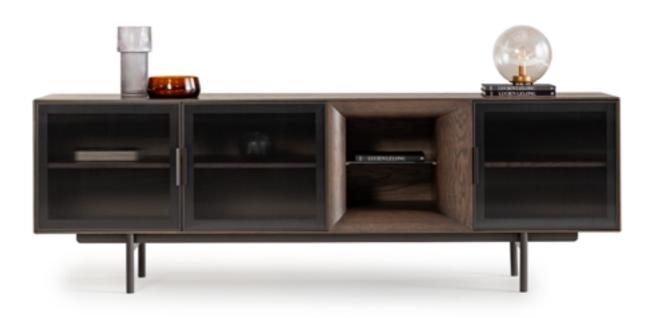

### •VENEDIK COLLECTION // dining room

wall unit

A MODERN ORGANIC LIVING SPACE

Venedik wall unit with walnut veneer, cross veneer detailing on the doors, and glass accents offers a perfect balance of style and functionality. With its elegant design and versatile storage options, it provides a sophisticated solution for organizing and displaying your entertainment essentials with ease. Built to last and designed to impress, Venedik TV unit combines classic elegance with modern functionality. Its timeless design ensures that it will remain a cherished centerpiece in your home for years to come, adding both style and practicality to your living space.