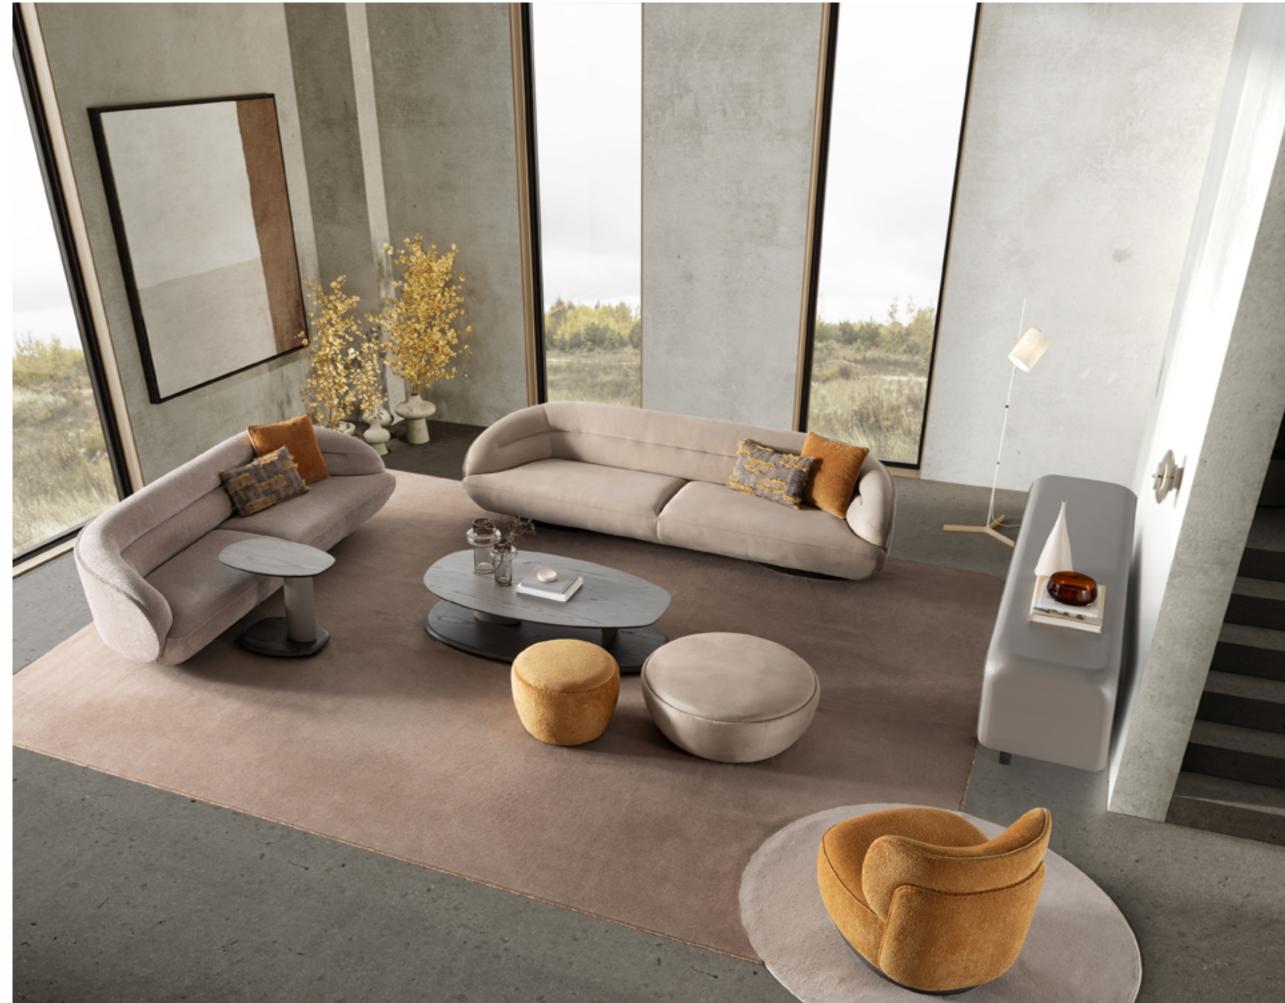

### •MOON COLLECTION // wall unit

bookcase

sofa set

NEW GENERATION LIFESTYLE

Moon sofa set with an organic design style, featuring a combination of soft and vibrant colors, brings a sense of warmth, comfort, and personality to your living space, creating a welcoming environment for relaxation and socializing. The combination of soft and vibrant colors in the sofa set creates a harmonious balance between tranquility and liveliness.

### •MOON COLLECTION // sofa set

ЦО SENSE  $\triangleleft$ 

With gracefully curved lines guid-ing the eye along the tiered back and sides, the Moon sofa set evokes a sense of calm and relax-ation. Its curvaceous silhouette offers a stylish yet comfortable seating area. Style in pairs to seating area. Style in pairs to create an inviting space for conversation and entertaining. The combination of soft and vibrant color palette brings a hint of nature to your living spaces.

// Sardunya

The Moon is an example of a well-designed sofa reduced to essential solutions. A volatile shape, the unconventional appearance, the soft lines: a well-proportioned and simultaneously slighty offbeat item of furniture, whose distinctive feature is the sassy chic. Unlike traditional boxy designs, the sofa set features curved lines and organic shapes inspired by natural forms. These gentle curves create a sense of comfort and relaxation, inviting you to unwind in style.