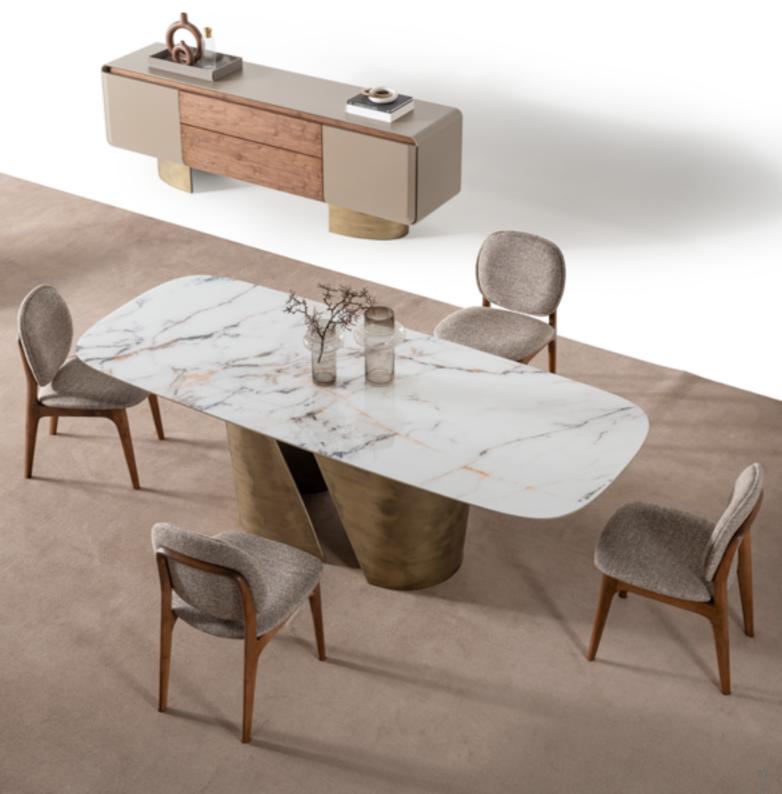

### •MOON COLLECTION // dining room

The modern and organic table design >TRANQUILIT of the Moon collection combines the elegance of modern aesthetics with the warmth and authenticity of natural elements to create a harmonious and inviting centerpiece for any contemporary living space. Moon table design fea-LL tures curved lines and organic shapes 0 inspired by nature, creating a sense of SENSE fluidity and movement. The color palette of the Moon table leans towards earthy tones, such as soft greys evoking a sense of nature and tranquility.  $\triangleleft$ 