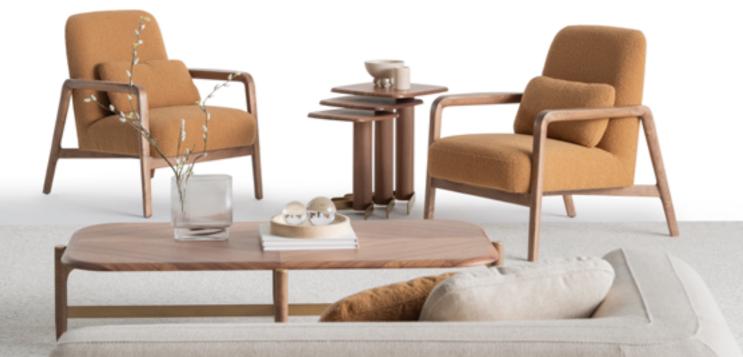

## VENEDIK COLLECTION

An icon of modern style, the Venedik Collection offers a cozy embrace with natural and warm color tones. Perfectly combining comfort and elegance, Venedik invites you to enjoy a moment of relaxation and peace in your private space.

#### In-

spired by the beauty of nature, Venedik armchair seamlessly combines organic elements with modern aesthetics. The clean lines and sleek silhouette create a contemporary look, while subtle nods to natural forms and textures add warmth and character to the design. The result is a harmonious blend of modern style and natural comfort that enhances any living space. Complementing the armchair is warm and inviting coffee tables, designed to be both functional and stylish, crafted from rich, natural wood with a smooth finish and exude warmth.