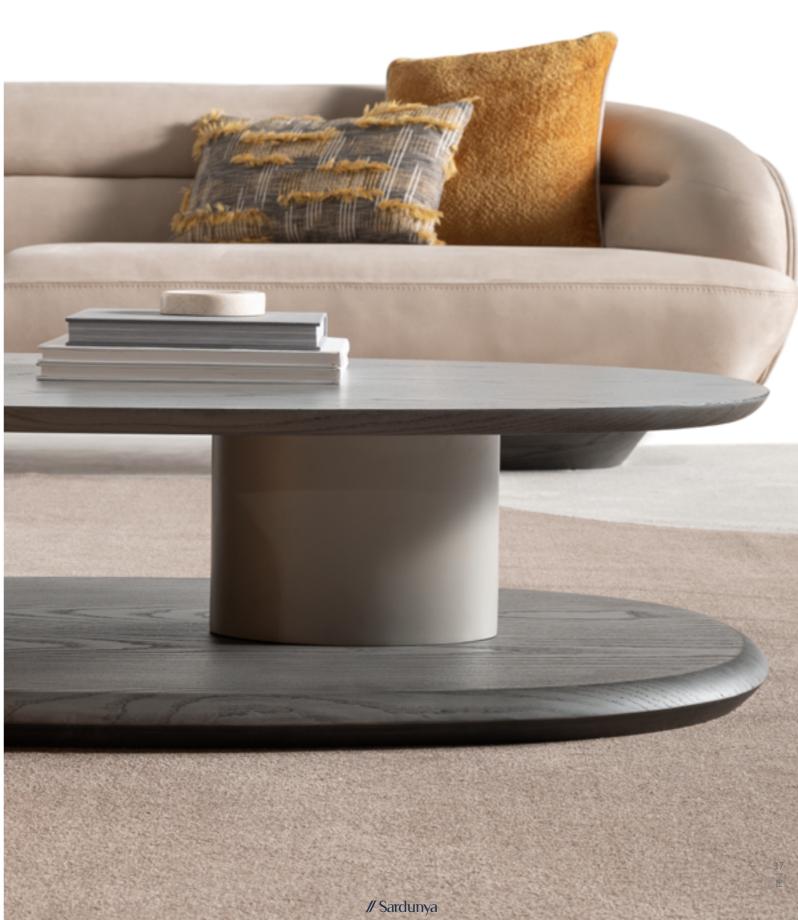

### •MOON COLLECTION // wall unit

bookcase

sofa set

NEW GENERATION LIFESTYLE

Moon sofa set with an organic design style, featuring a combination of soft and vibrant colors, brings a sense of warmth, comfort, and personality to your living space, creating a welcoming environment for relaxation and socializing. The combination of soft and vibrant colors in the sofa set creates a harmonious balance between tranquility and liveliness.

### •MOON COLLECTION // sofa set

ЦО SENSE  $\triangleleft$ 

With gracefully curved lines guid-ing the eye along the tiered back and sides, the Moon sofa set evokes a sense of calm and relax-ation. Its curvaceous silhouette offers a stylish yet comfortable seating area. Style in pairs to seating area. Style in pairs to create an inviting space for conversation and entertaining. The combination of soft and vibrant color palette brings a hint of nature to your living spaces.

// Sardunya

The Moon is an example of a well-designed sofa reduced to essential solutions. A volatile shape, the unconventional appearance, the soft lines: a well-proportioned and simultaneously slighty offbeat item of furniture, whose distinctive feature is the sassy chic. Unlike traditional boxy designs, the sofa set features curved lines and organic shapes inspired by natural forms. These gentle curves create a sense of comfort and relaxation, inviting you to unwind in style.