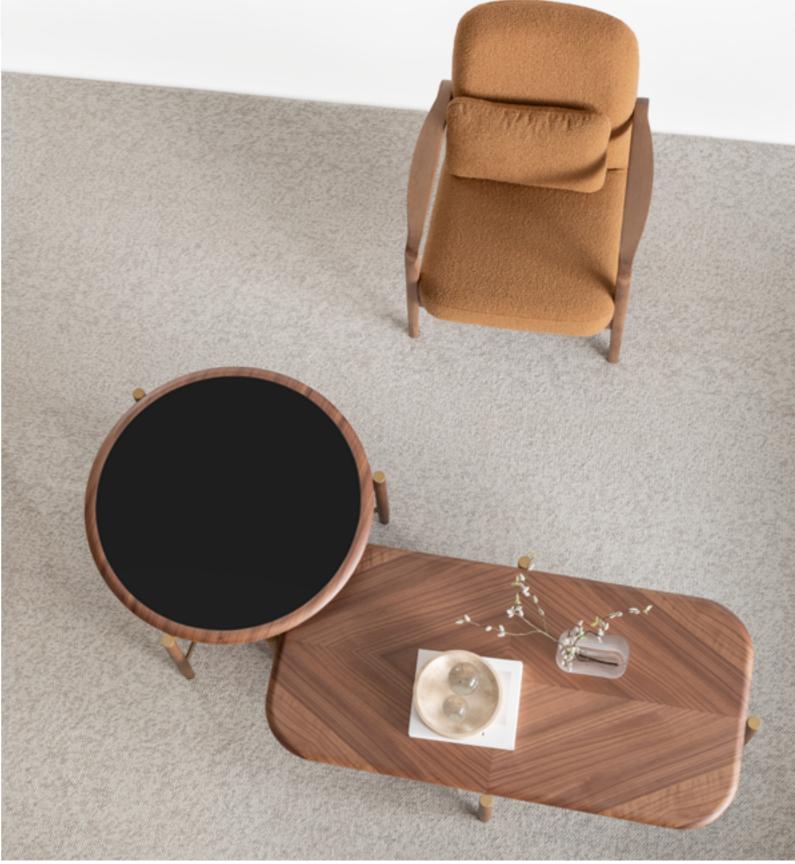

## VENEDIK COLLECTION

An icon of modern style, the Venedik Collection offers a cozy embrace with natural and warm color tones. Perfectly combining comfort and elegance, Venedik invites you to enjoy a moment of relaxation and peace in your private space.

#### In-

spired by the beauty of nature, Venedik armchair seamlessly combines organic elements with modern aesthetics. The clean lines and sleek silhouette create a contemporary look, while subtle nods to natural forms and textures add warmth and character to the design. The result is a harmonious blend of modern style and natural comfort that enhances any living space. Complementing the armchair is warm and inviting coffee tables, designed to be both functional and stylish, crafted from rich, natural wood with a smooth finish and exude warmth.