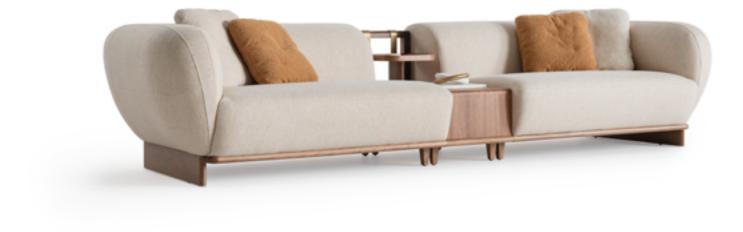

### •MOON COLLECTION // wall unit

bookcase

sofa set

NEW GENERATION LIFESTYLE

Moon sofa set with an organic design style, featuring a combination of soft and vibrant colors, brings a sense of warmth, comfort, and personality to your living space, creating a welcoming environment for relaxation and socializing. The combination of soft and vibrant colors in the sofa set creates a harmonious balance between tranquility and liveliness.

### •MOON COLLECTION // sofa set

ЦО SENSE  $\triangleleft$ 

With gracefully curved lines guid-ing the eye along the tiered back and sides, the Moon sofa set evokes a sense of calm and relax-ation. Its curvaceous silhouette offers a stylish yet comfortable seating area. Style in pairs to seating area. Style in pairs to create an inviting space for conversation and entertaining. The combination of soft and vibrant color palette brings a hint of nature to your living spaces.

// Sardunya

The Moon is an example of a well-designed sofa reduced to essential solutions. A volatile shape, the unconventional appearance, the soft lines: a well-proportioned and simultaneously slighty offbeat item of furniture, whose distinctive feature is the sassy chic. Unlike traditional boxy designs, the sofa set features curved lines and organic shapes inspired by natural forms. These gentle curves create a sense of comfort and relaxation, inviting you to unwind in style.