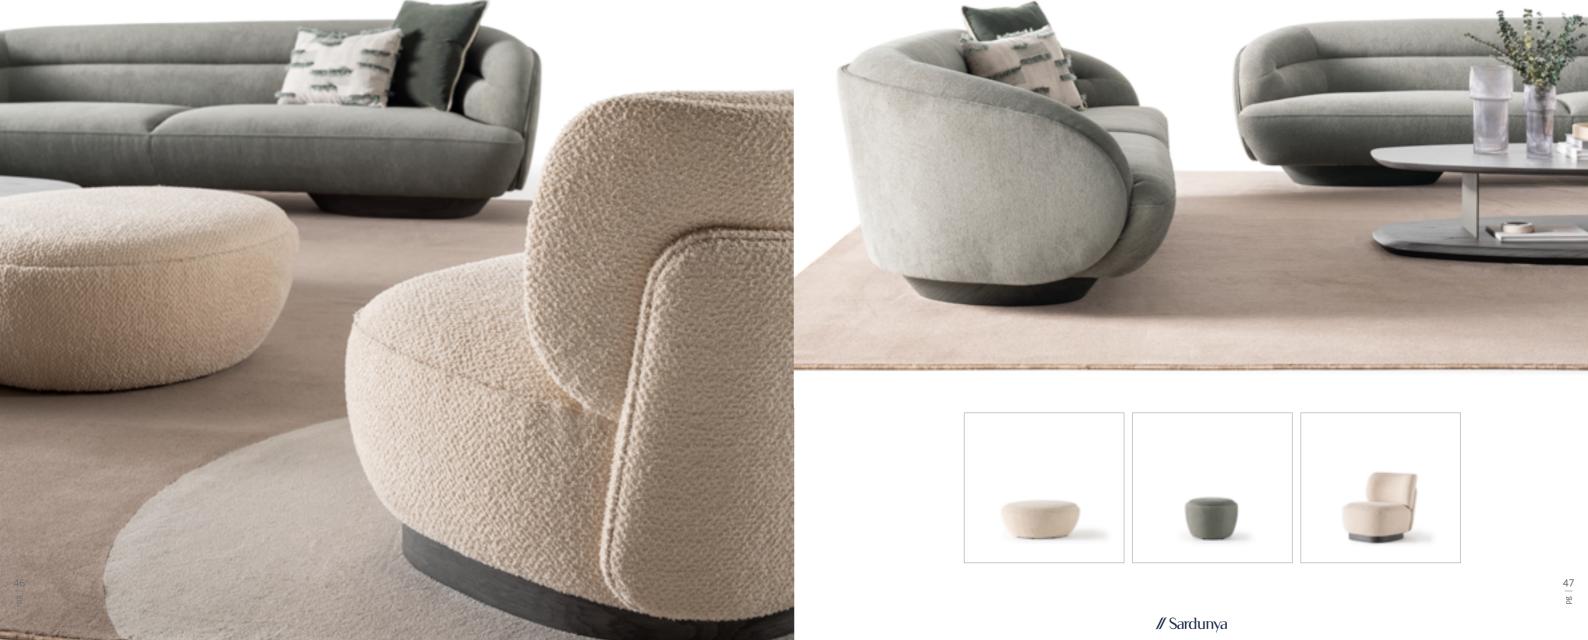

### •MOON COLLECTION // wall unit

bookcase

sofa set

NEW GENERATION LIFESTYLE

Moon sofa set with an organic design style, featuring a combination of soft and vibrant colors, brings a sense of warmth, comfort, and personality to your living space, creating a welcoming environment for relaxation and socializing. The combination of soft and vibrant colors in the sofa set creates a harmonious balance between tranquility and liveliness.

### •MOON COLLECTION // sofa set

ЦО SENSE  $\triangleleft$ 

With gracefully curved lines guid-ing the eye along the tiered back and sides, the Moon sofa set evokes a sense of calm and relax-ation. Its curvaceous silhouette offers a stylish yet comfortable seating area. Style in pairs to seating area. Style in pairs to create an inviting space for conversation and entertaining. The combination of soft and vibrant color palette brings a hint of nature to your living spaces.

// Sardunya

The Moon is an example of a well-designed sofa reduced to essential solutions. A volatile shape, the unconventional appearance, the soft lines: a well-proportioned and simultaneously slighty offbeat item of furniture, whose distinctive feature is the sassy chic. Unlike traditional boxy designs, the sofa set features curved lines and organic shapes inspired by natural forms. These gentle curves create a sense of comfort and relaxation, inviting you to unwind in style.