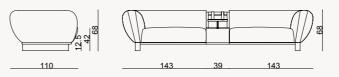

#### TECHNICAL DETAILS

75

110

#### MOON COLLECTION // sofa set

WALL UNIT

MIDDLE TABLE

SIDE TABLE

BOOKCASE

44

CHAIR

4 SEATER

23

1 SEATER

37

#### TECHNICAL DETAILS

PUFF