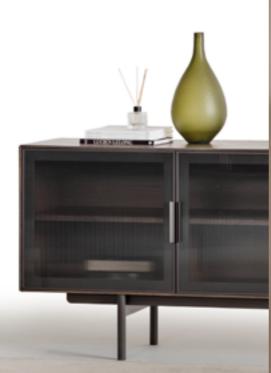

### •VENEDIK COLLECTION // dining room

wall unit

A MODERN ORGANIC LIVING SPACE

Venedik wall unit with walnut veneer, cross veneer detailing on the doors, and glass accents offers a perfect balance of style and functionality. With its elegant design and versatile storage options, it provides a sophisticated solution for organizing and displaying your entertainment essentials with ease. Built to last and designed to impress, Venedik TV unit combines classic elegance with modern functionality. Its timeless design ensures that it will remain a cherished centerpiece in your home for years to come, adding both style and practicality to your living space.