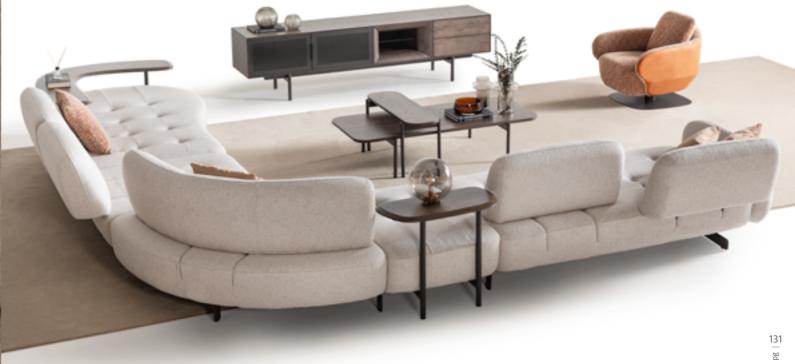

### •MOON COLLECTION // wall unit

bookcase

sofa set

NEW GENERATION LIFESTYLE

Moon sofa set with an organic design style, featuring a combination of soft and vibrant colors, brings a sense of warmth, comfort, and personality to your living space, creating a welcoming environment for relaxation and socializing. The combination of soft and vibrant colors in the sofa set creates a harmonious balance between tranquility and liveliness.

### •MOON COLLECTION // sofa set

ЦО SENSE  $\triangleleft$ 

With gracefully curved lines guid-ing the eye along the tiered back and sides, the Moon sofa set evokes a sense of calm and relax-ation. Its curvaceous silhouette offers a stylish yet comfortable seating area. Style in pairs to seating area. Style in pairs to create an inviting space for conversation and entertaining. The combination of soft and vibrant color palette brings a hint of nature to your living spaces.

// Sardunya

The Moon is an example of a well-designed sofa reduced to essential solutions. A volatile shape, the unconventional appearance, the soft lines: a well-proportioned and simultaneously slighty offbeat item of furniture, whose distinctive feature is the sassy chic. Unlike traditional boxy designs, the sofa set features curved lines and organic shapes inspired by natural forms. These gentle curves create a sense of comfort and relaxation, inviting you to unwind in style.