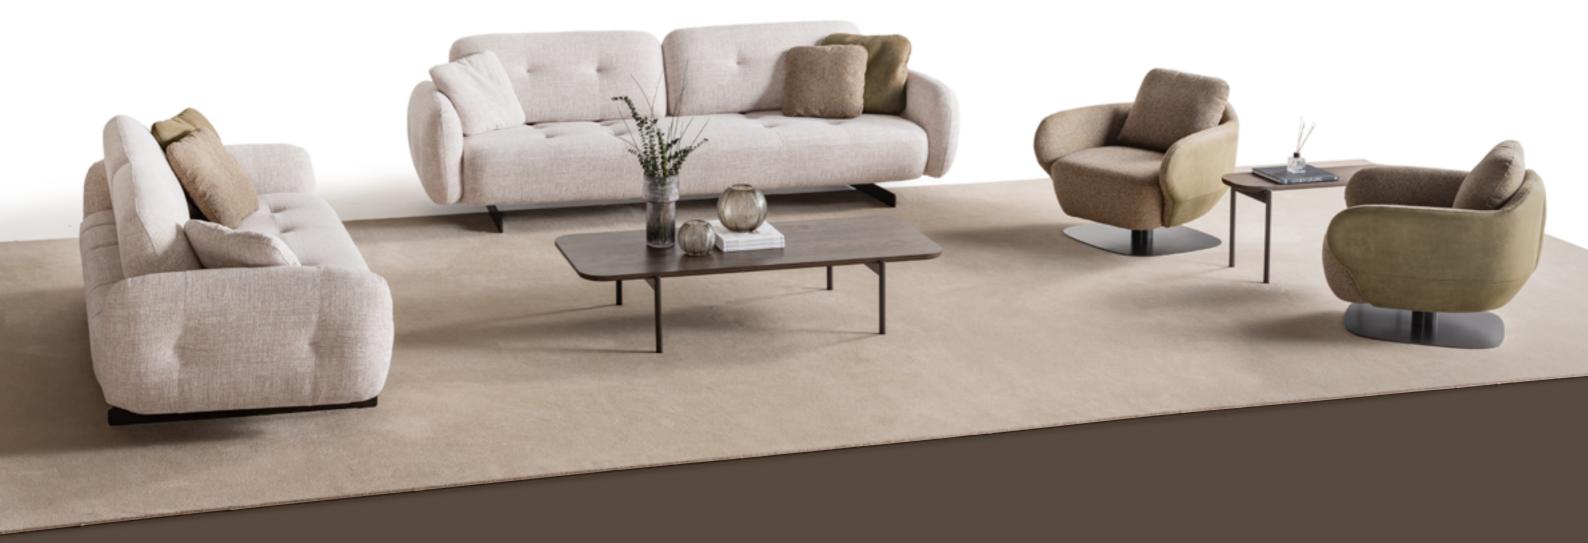

# OSLO COLLECTION

The light and discreet design, suitable for different environments, is embellished by an elegant covering. Comfortable and compact, Oslo is a very versatile sofa set, able to emphazise every room with its pure design and suggest familiarity elegantly.

OSLO

sofa set

SPACE At the heart of Oslo sofa set lies J

a sleek and minimalist design, accentuated by elegant metal legs that exude sophistication. These slender legs not only provide sturdy support but also elevate the overall aesthetic of the sofa set, adding a touch of refinement to any room. To infuse your living space with personality and charm, Oslo sofa set comes adorned with vibrant cushions that add a pop of color and vibrancy to customize the look of your sofa set, making it uniquely yours. that exude sophistication. These

### •OSLO COLLECTION // sofa set

Oslo sofa set, designed to redefine comfort and versatility in your living space. With the ability to move the back forward or backward, our sofa set offers an expanding usage area that maximizes space efficiency in your living room. By simply adjusting the position of the back, you can create additional seating space or extend the sofa into a spacious lounge area, making it perfect for hosting guests or stretching out and unwinding after a long day. Transform your living room into a versatile and inviting space where you can relax.