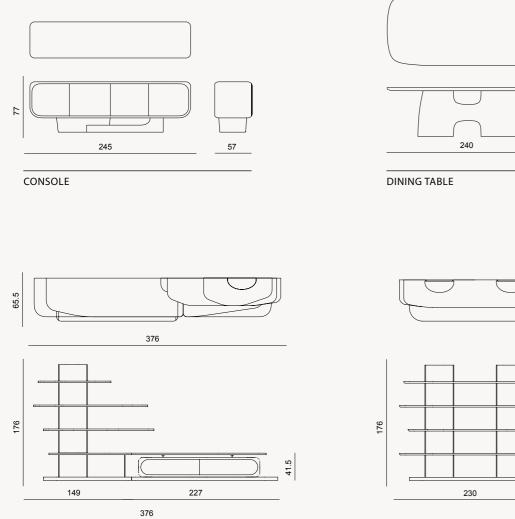

#### TECHNICAL DETAILS

75

110

#### MOON COLLECTION // sofa set

WALL UNIT

MIDDLE TABLE

SIDE TABLE

BOOKCASE

44

CHAIR

4 SEATER

23

1 SEATER

37

#### TECHNICAL DETAILS

PUFF