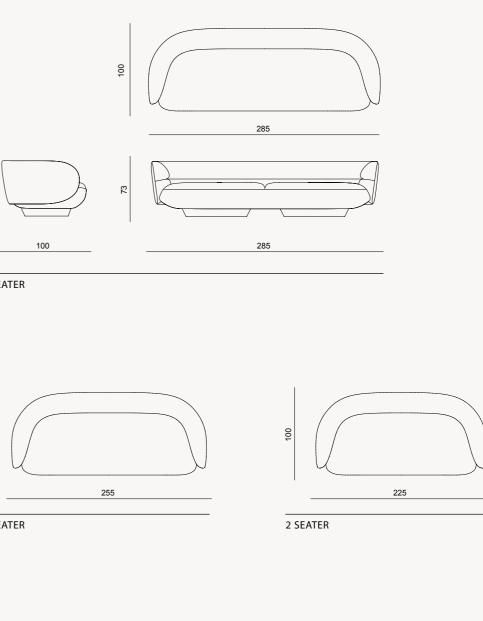

#### TECHNICAL DETAILS

75

110

#### MOON COLLECTION // sofa set

WALL UNIT

MIDDLE TABLE

SIDE TABLE

BOOKCASE

44

CHAIR

4 SEATER

23

1 SEATER

37

#### TECHNICAL DETAILS

PUFF