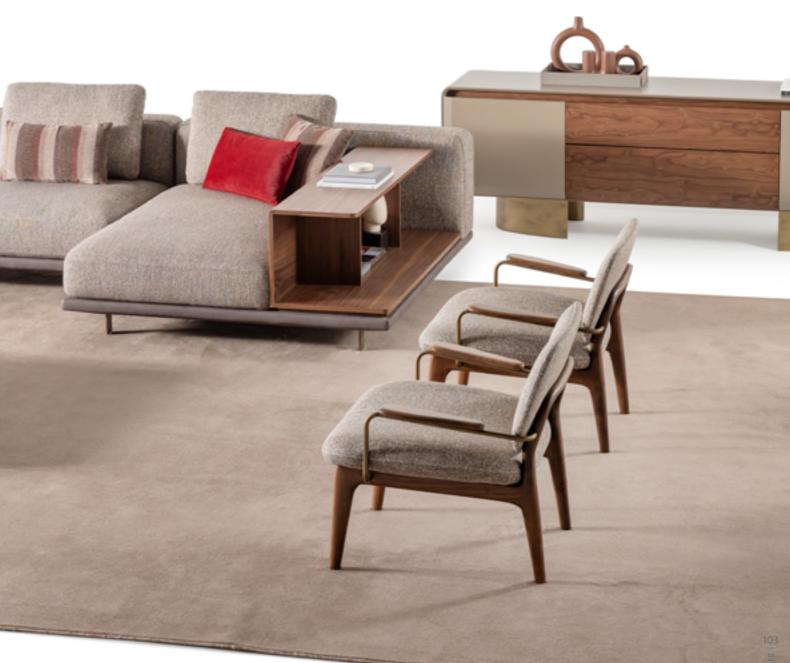

#### In-

spired by the beauty of nature, Venedik armchair seamlessly combines organic elements with modern aesthetics. The clean lines and sleek silhouette create a contemporary look, while subtle nods to natural forms and textures add warmth and character to the design. The result is a harmonious blend of modern style and natural comfort that enhances any living space. Complementing the armchair is warm and inviting coffee tables, designed to be both functional and stylish, crafted from rich, natural wood with a smooth finish and exude warmth.