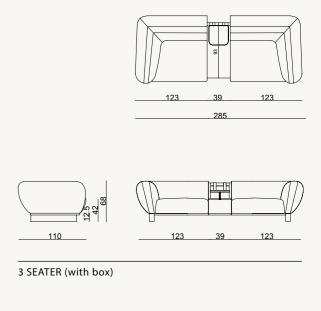

#### TECHNICAL DETAILS

75

110

#### MOON COLLECTION // sofa set

WALL UNIT

MIDDLE TABLE

SIDE TABLE

BOOKCASE

44

CHAIR

4 SEATER

23

1 SEATER

37

#### TECHNICAL DETAILS

PUFF