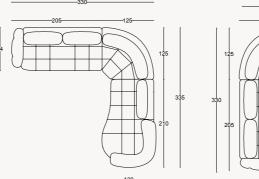

#### TECHNICAL DETAILS

75

110

#### MOON COLLECTION // sofa set

WALL UNIT

MIDDLE TABLE

SIDE TABLE

BOOKCASE

44

CHAIR

4 SEATER

23

1 SEATER

37