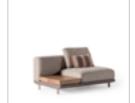

OSLO

sofa set

SPACE At the heart of Oslo sofa set lies J

a sleek and minimalist design, accentuated by elegant metal legs that exude sophistication. These slender legs not only provide sturdy support but also elevate the overall aesthetic of the sofa set, adding a touch of refinement to any room. To infuse your living space with personality and charm, Oslo sofa set comes adorned with vibrant cushions that add a pop of color and vibrancy to customize the look of your sofa set, making it uniquely yours. that exude sophistication. These

### •OSLO COLLECTION // sofa set

Oslo sofa set, designed to redefine comfort and versatility in your living space. With the ability to move the back forward or backward, our sofa set offers an expanding usage area that maximizes space efficiency in your living room. By simply adjusting the position of the back, you can create additional seating space or extend the sofa into a spacious lounge area, making it perfect for hosting guests or stretching out and unwinding after a long day. Transform your living room into a versatile and inviting space where you can relax.