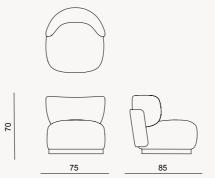

he natural world. Step into the realm of contemporary sophistication with our exclusive Moon, a fusion of natural warmth and modern aesthetics.









Moon collection sofa set with an organic design style, featuring a combination of soft and light colors, brings a sense of warmth, comfort, and personality to your living space, creating a welcom-ing environment for relaxation and socializing. The sofa set in-corporates soft colors such as  $\infty$ CALMING



corporates soft colors such as gentle shades of green. These soft colors create a calming and serene ambiance, perfect for creating a relaxing retreat within your home.

#### TECHNICAL DETAILS

75

110

#### MOON COLLECTION // sofa set





WALL UNIT



MIDDLE TABLE



SIDE TABLE

BOOKCASE

44



CHAIR



4 SEATER

23





1 SEATER



37

#### TECHNICAL DETAILS



PUFF

## VENEDIK COLLECTION

An icon of modern style, the Venedik Collection offers a cozy embrace with natural and warm color tones. Perfectly combining comfort and elegance, Venedik invites you to enjoy a moment of relaxation and peace in your private space.



6

# VENEDIK

dining room



A unique dining room to live in!









// Sardunya

### •VENEDIK COLLECTION // dining room







wall unit



A MODERN ORGANIC LIVING SPACE

Venedik wall unit with walnut veneer, cross veneer detailing on the doors, and glass accents offers a perfect balance of style and functionality. With its elegant design and versatile storage options, it provides a sophisticated solution for organizing and displaying your entertainment essentials with ease. Built to last and des