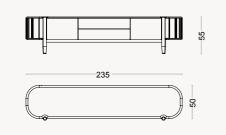

E EASIER

#### In-

spired by the beauty of nature, Venedik armchair seamlessly combines organic elements with modern aesthetics. The clean lines and sleek silhouette create a contemporary look, while subtle nods to natural forms and textures add warmth and character to the design. The result is a harmonious blend of modern style and natural comfort that enhances any living space. Complementing the armchair is warm and inviting coffee tables, designed to be both functional and stylish, crafted from rich, natural wood with a smooth finish and exude warmth.

















## • AN INVITATION TO TIMELESS COMFORT

### VENEDIK COLLECTION // dining room

TECHNICAL DETAILS

VENEDIK COLLECTION // sofa set



CONSOLE



35

DINING TABLE





4 SEATER (with box)









110



ARMCHAIR

30.5 103



WALL UNIT



MIDDLE TABLE



COFFEE TABLE





123

123

3 SEATER

110





# HARMONY COLLECTION

Add a touch of refinement. Harmony collection, meticulously crafted with walnut, lacquer in soft tones, and brushed gold accents, redefines the essence of home decor, offering a perfect blend of opulence and understated elegance.



# dining room





## • TOUCH OF REFINEMENT











# HARMONY

wall unit





ullet THE EXCITEMENT OF INNOVATION





# HARMONY

lowboard





• A PURIST STATEMENT







# HARMONY

sofa set



Crafted with precision and attention to detail, Harmony sofa set boasts clean lines and a contemporary silhouette that exudes understated elegance. The minimalist design creates a timeless aesthetic that effortlessly complements any interior style, from sleek and modern