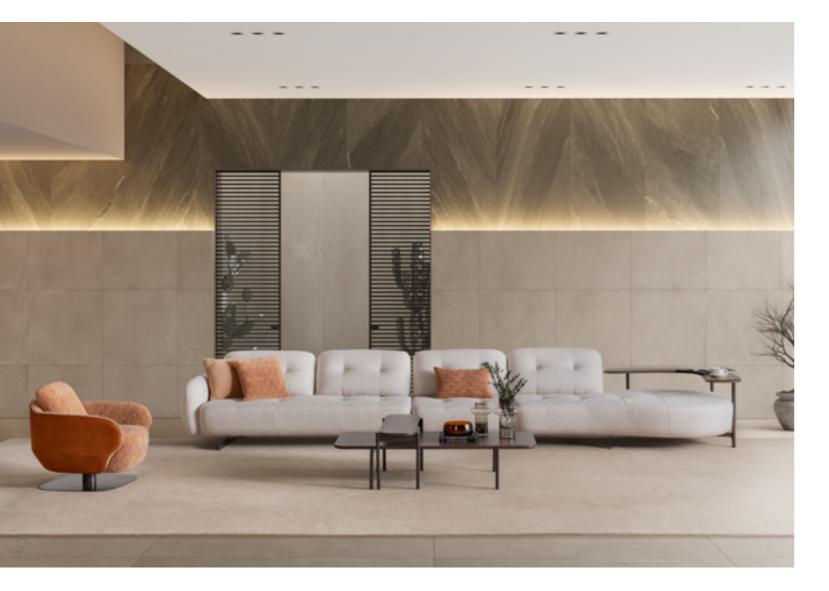

# OSLO COLLECTION

The light and discreet design, suitable for different environments, is embellished by an elegant covering. Comfortable and compact, Oslo is a very versatile sofa set, able to emphazise every room with its pure design and suggest familiarity elegantly.

OSLO

sofa set

SPACE At the heart of Oslo sofa set lies J

a sleek and minimalist design, accentuated by elegant metal legs that exude sophistication. These slender legs not only provide sturdy support but also elevate the overall aesthetic of the sofa set, adding a touch of refinement to any room. To infuse your living space with personality and charm, Oslo sofa set comes adorned with vibrant cushions that add a pop of color and vibrancy to customize the look of your sofa set, making it uniquely yours. that exude sophistication. These

### •OSLO COLLECTION // sofa set

Oslo sofa set, designed to redefine comfort and versatility in your living space. With the ability to move the back forward or backward, our sofa set offers an expanding usage area that maximizes space efficiency in your living room. By simply adjusting the position of the back, you can create additional seating space or extend the sofa into a spacious lounge area, making it perfect for hosting guests or stretching out and unwinding after a long day. Transform your living room into a versatile and inviting space where you can relax.