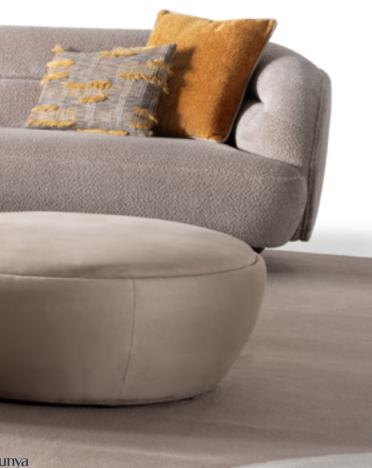

### •MOON COLLECTION // wall unit

bookcase

sofa set

NEW GENERATION LIFESTYLE

Moon sofa set with an organic design style, featuring a combination of soft and vibrant colors, brings a sense of warmth, comfort, and personality to your living space, creating a welcoming environment for relaxation and socializing. The combination of soft and vibrant colors in the sofa set creates a harmonious balance between tranquility and liveliness.

### •MOON COLLECTION // sofa set

ЦО SENSE  $\triangleleft$ 

With gracefully curved lines guid-ing the eye along the tiered back and sides, the Moon sofa set evokes a sense of calm and relax-ation. Its curvaceous silhouette offers a stylish yet comfortable seating area. Style in pairs to seating area. Style in pairs to create an inviting space for conversation and entertaining. The combination of soft and vibrant color palette brings a hint of nature to your living spaces.

// Sardunya

The Moon is an example of a well-designed sofa reduced to essential solutions. A volatile shape, the unconventional appearance, the soft lines: a well-proportioned and simultaneously slighty offbeat item of furniture, whose distinctive feature is the sassy chic. Unlike traditional boxy designs, the sofa set features curved lines and organic shapes inspired by natural forms. These gentle curves create a sense of comfort and relaxation, inviting you to unwind in style.