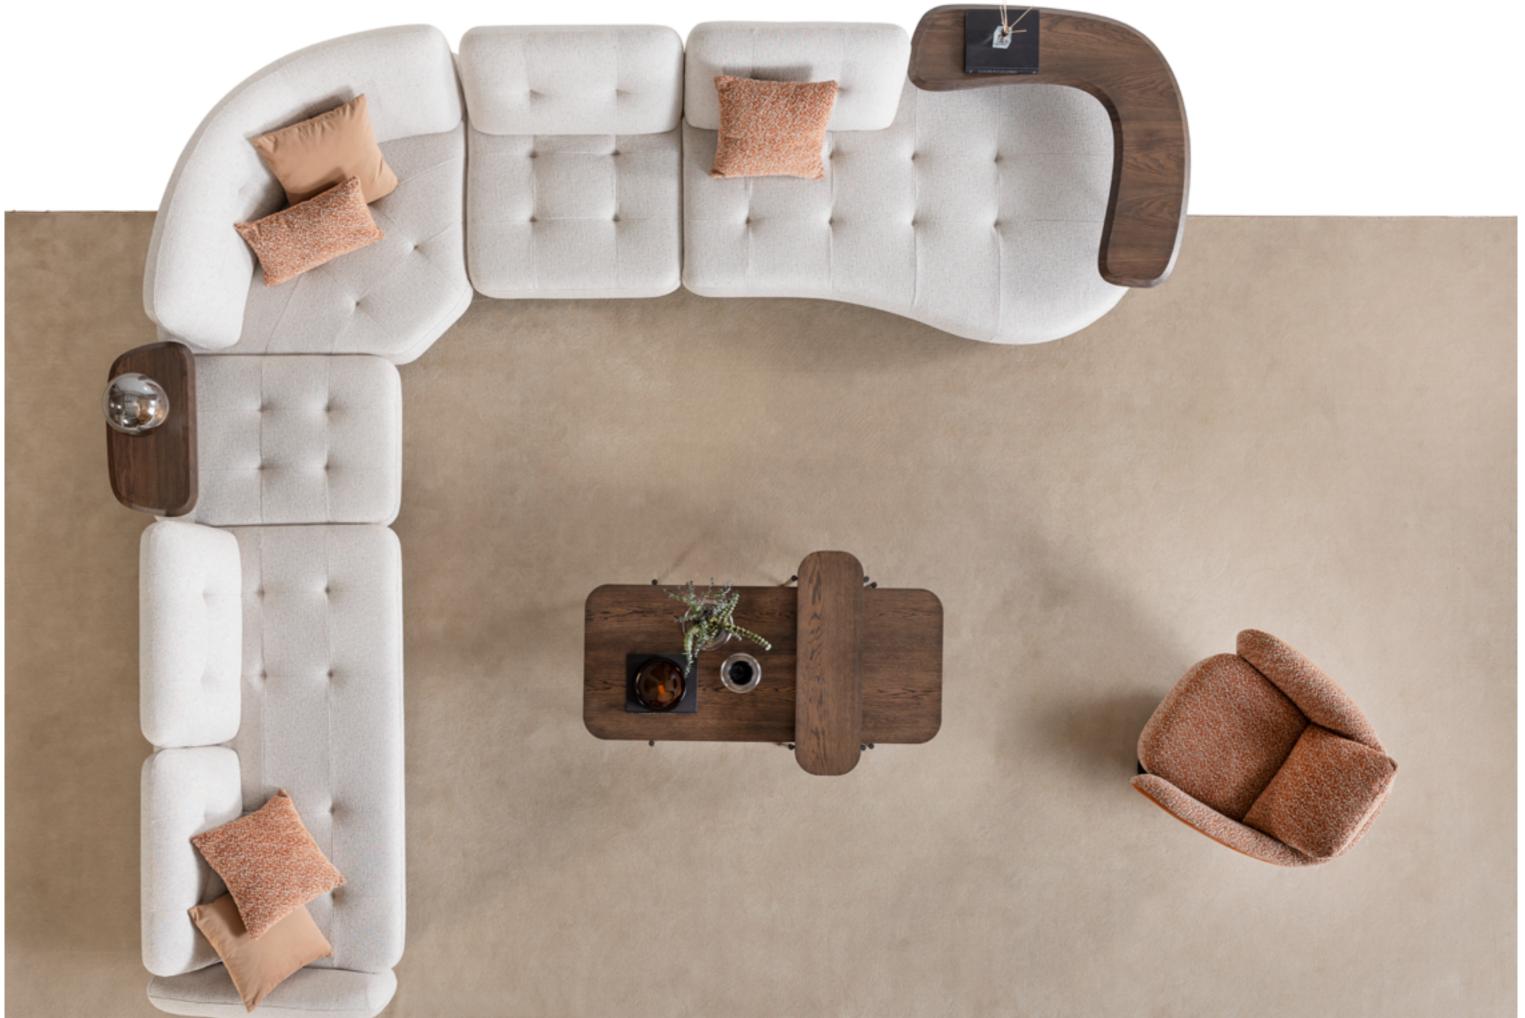

### •MOON COLLECTION // wall unit

bookcase

sofa set

NEW GENERATION LIFESTYLE

Moon sofa set with an organic design style, featuring a combination of soft and vibrant colors, brings a sense of warmth, comfort, and personality to your living space, creating a welcoming environment for relaxation and socializing. The combination of soft and vibrant colors in the sofa set creates a harmonious balance between tranquility and liveliness.

### •MOON COLLECTION // sofa set

ЦО SENSE  $\triangleleft$ 

With gracefully curved lines guid-ing the eye along the tiered back and sides, the Moon sofa set evokes a sense of calm and relax-ation. Its curvaceous silhouette offers a stylish yet comfortable seating area. Style in pairs to seating area. Style in pairs to create an inviting space for conversation and entertaining. The combination of soft and vibrant color palette brings a hint of nature to your living spaces.

// Sardunya

The Moon is an example of a well-designed sofa reduced to essential solutions. A volatile shape, the unconventional appearance, the soft lines: a well-proportioned and simultaneously slighty offbeat item of furniture, whose distinctive feature is the sassy chic. Unlike traditional boxy designs, the sofa set features curved lines and organic shapes inspired by natural forms. These gentle curves create a sense of comfort and relaxation, inviting you to unwind in style.