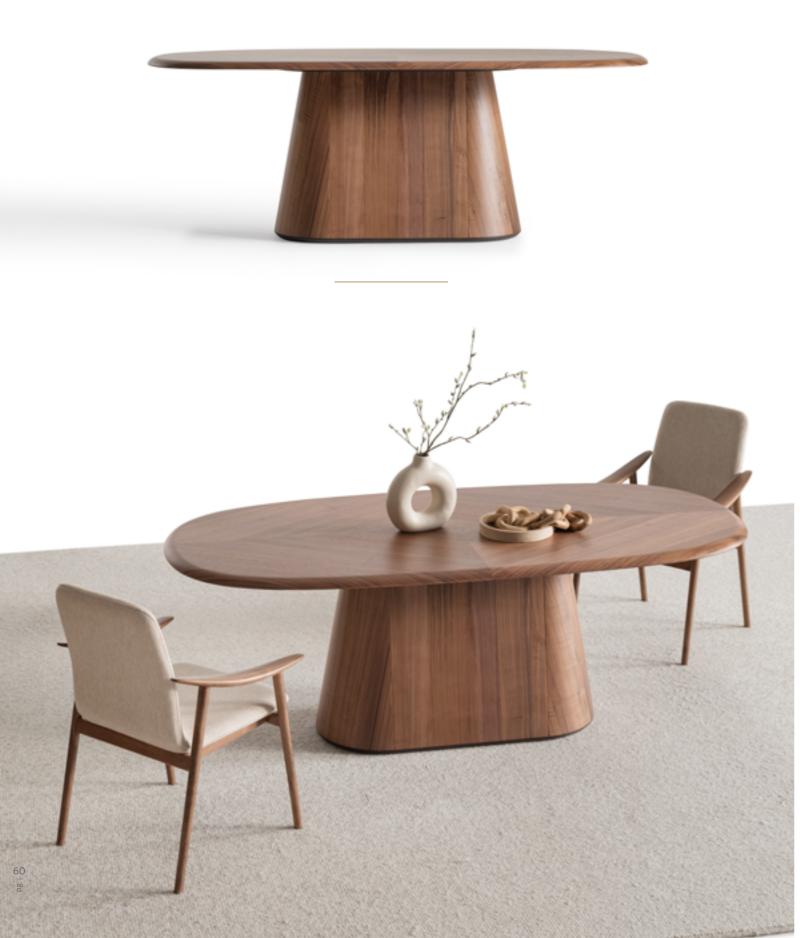

### •MOON COLLECTION // dining room

The modern and organic table design >TRANQUILIT of the Moon collection combines the elegance of modern aesthetics with the warmth and authenticity of natural elements to create a harmonious and inviting centerpiece for any contemporary living space. Moon table design fea-LL tures curved lines and organic shapes 0 inspired by nature, creating a sense of SENSE fluidity and movement. The color palette of the Moon table leans towards earthy tones, such as soft greys evoking a sense of nature and tranquility.  $\triangleleft$ 