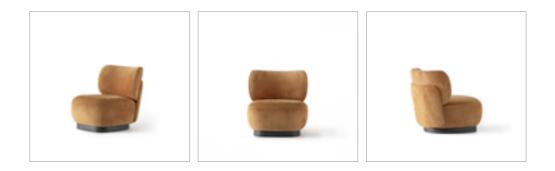

### •MOON COLLECTION // wall unit

bookcase

sofa set

NEW GENERATION LIFESTYLE

Moon sofa set with an organic design style, featuring a combination of soft and vibrant colors, brings a sense of warmth, comfort, and personality to your living space, creating a welcoming environment for relaxation and socializing. The combination of soft and vibrant colors in the sofa set creates a harmonious balance between tranquility and liveliness.

### •MOON COLLECTION // sofa set

ЦО SENSE  $\triangleleft$ 

With gracefully curved lines guid-ing the eye along the tiered back and sides, the Moon sofa set evokes a sense of calm and relax-ation. Its curvaceous silhouette offers a stylish yet comfortable seating area. Style in pairs to seating area. Style in pairs to create an inviting space for conversation and entertaining. The combination of soft and vibrant color palette brings a hint of nature to your living spaces.

// Sardunya

The Moon is an example of a well-designed sofa reduced to essential solutions. A volatile shape, the unconventional appearance, the soft lines: a well-proportioned and simultaneously slighty offbeat item of furniture, whose distinctive feature is the sassy chic. Unlike traditional boxy designs, the sofa set features curved lines and organic shapes inspired by natural forms. These gentle curves create a sense of comfort and relaxation, inviting you to unwind in style.