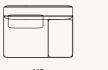

# OSLO COLLECTION

The light and discreet design, suitable for different environments, is embellished by an elegant covering. Comfortable and compact, Oslo is a very versatile sofa set, able to emphazise every room with its pure design and suggest familiarity elegantly.

OSLO

sofa set

SPACE At the heart of Oslo sofa set lies J

a sleek and minimalist design, accentuated by elegant metal legs that exude sophistication. These slender legs not only provide sturdy support but also elevate the overall aesthetic of the sofa set, adding a touch of refinement to any room. To infuse your living space with personality and charm, Oslo sofa set comes adorned with vibrant cushions that add a pop of color and vibrancy to customize the look of your sofa set, making it uniquely yours. that exude sophistication. These

### •OSLO COLLECTION // sofa set

Oslo sofa set, designed to redefine comfort and versatility in your living space. With the ability to move the back forward or backward, our sofa set offers an expanding usage area that maximizes space efficiency in your living room. By simply adjusting the position of the back, you can create additional seating space or extend the sofa into a spacious lounge area, making it perfect for hosting guests or stretching out and unwinding after a long day. Transform your living room into a versatile and inviting space where you can relax.