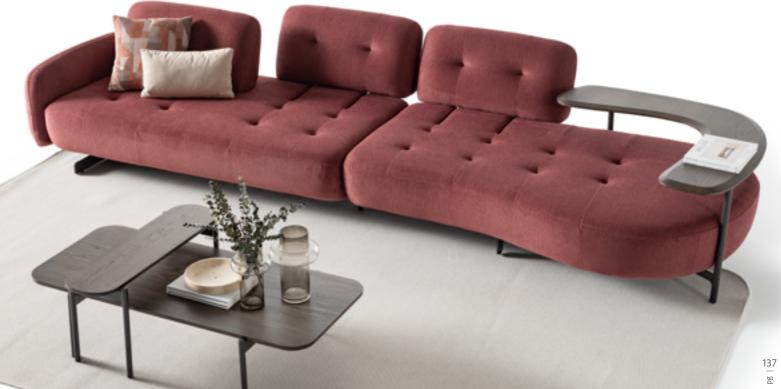

### •MOON COLLECTION // wall unit

bookcase

sofa set

NEW GENERATION LIFESTYLE

Moon sofa set with an organic design style, featuring a combination of soft and vibrant colors, brings a sense of warmth, comfort, and personality to your living space, creating a welcoming environment for relaxation and socializing. The combination of soft and vibrant colors in the sofa set creates a harmonious balance between tranquility and liveliness.

### •MOON COLLECTION // sofa set

ЦО SENSE  $\triangleleft$ 

With gracefully curved lines guid-ing the eye along the tiered back and sides, the Moon sofa set evokes a sense of calm and relax-ation. Its curvaceous silhouette offers a stylish yet comfortable seating area. Style in pairs to seating area. Style in pairs to create an inviting space for conversation and entertaining. The combination of soft and vibrant color palette brings a hint of nature to your living spaces.

// Sardunya

The Moon is an example of a well-designed sofa reduced to essential solutions. A volatile shape, the unconventional appearance, the soft lines: a well-proportioned and simultaneously slighty offbeat item of furniture, whose distinctive feature is the sassy chic. Unlike traditional boxy designs, the sofa set features curved lines and organic shapes inspired by natural forms. These gentle curves create a sense of comfort and relaxation, inviting you to unwind in style.