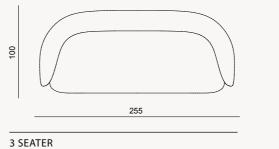

#### MOON COLLECTION // sofa set

WALL UNIT

MIDDLE TABLE

SIDE TABLE

BOOKCASE

44

CHAIR

4 SEATER

23

1 SEATER

37