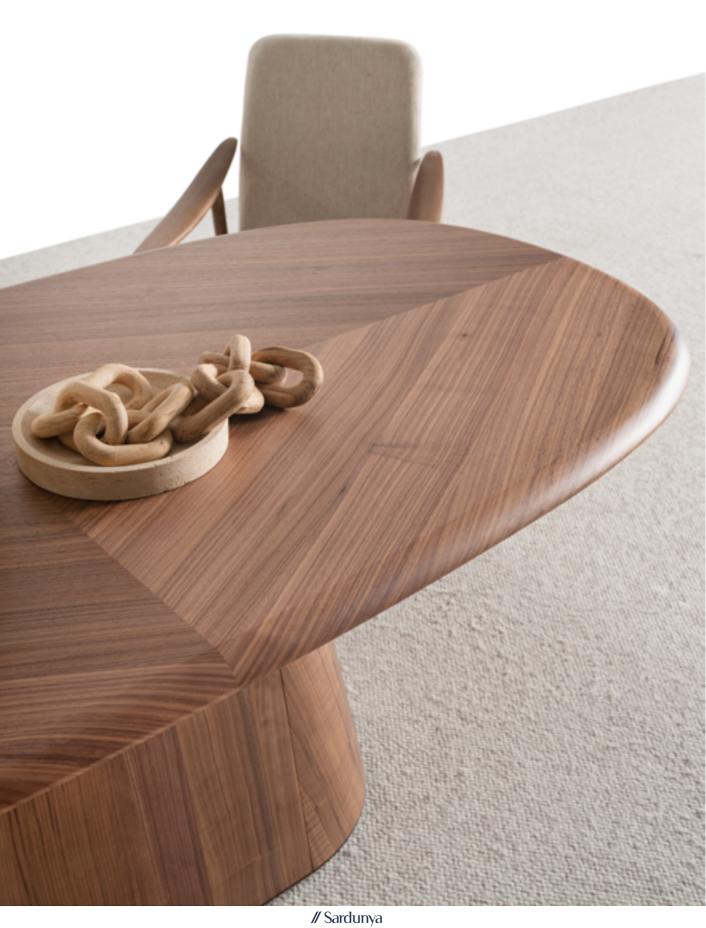

### •MOON COLLECTION // dining room

The modern and organic table design >TRANQUILIT of the Moon collection combines the elegance of modern aesthetics with the warmth and authenticity of natural elements to create a harmonious and inviting centerpiece for any contemporary living space. Moon table design fea-LL tures curved lines and organic shapes 0 inspired by nature, creating a sense of SENSE fluidity and movement. The color palette of the Moon table leans towards earthy tones, such as soft greys evoking a sense of nature and tranquility.  $\triangleleft$ 