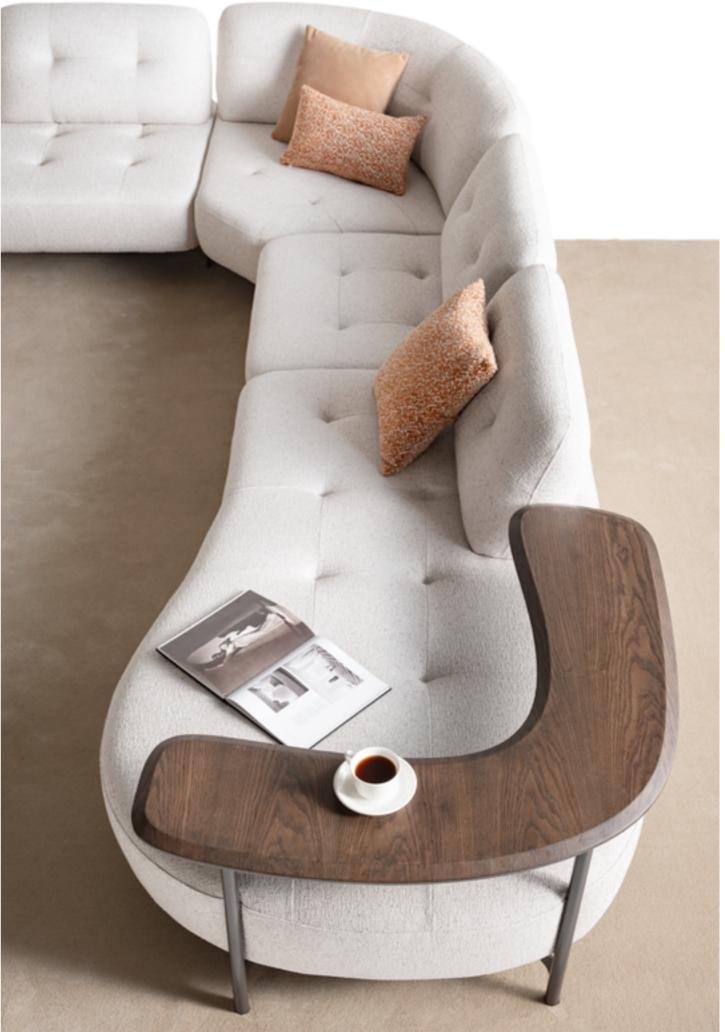

### •VENEDIK COLLECTION // sofa set

Crafted with a focus on natural aesthetics, Venedik sofa set features organic forms and gentle curves inspired by the beauty of the outdoors. These soft, flowing lines create a sense of comfort and relaxation, inviting you to unwind in style. Innovatively designed for added functionality, Venedik sofa set includes an integrated table piece that seamlessly blends with the sofa's aesthetic. This convenient feature allows you to enjoy a surface for drinks, snacks, or decor items without the need for additional furniture pieces, maximizing space. versatility in your living area.

Designed to elevate your living experi-ence, Venedik sofa set with integrated table piece combines beauty, comfort, and functionality in one seamless pack-age. Whether as a focal point in your living room or a cozy retreat in your family space, it enhances the ambiance of your home with its organic forms, neutral colors, and versatile design. Venedik sofa set features organic forms and gentle curves inspired by the beau-ty of the outdoors. These soft, flowing lines create a sense of comfort and re-laxation, inviting you to unwind in style.