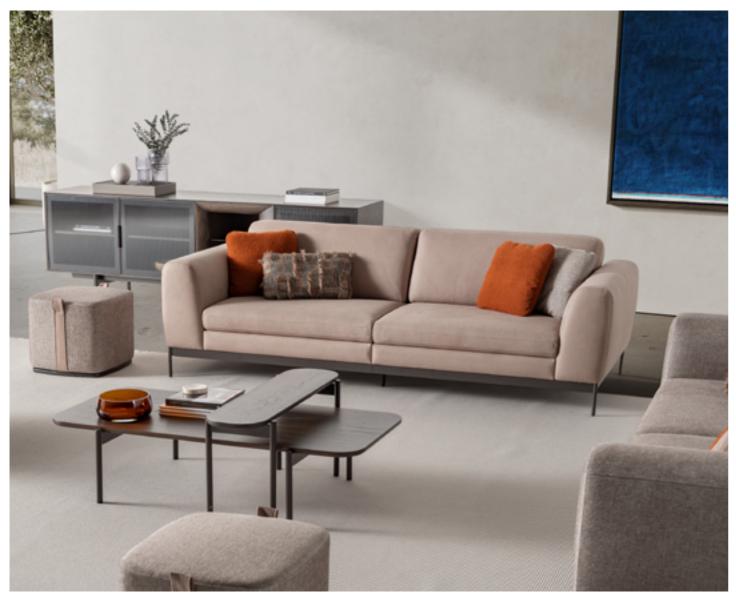

# OSLO COLLECTION

The light and discreet design, suitable for different environments, is embellished by an elegant covering. Comfortable and compact, Oslo is a very versatile sofa set, able to emphazise every room with its pure design and suggest familiarity elegantly.

OSLO

sofa set

SPACE At the heart of Oslo sofa set lies J

a sleek and minimalist design, accentuated by elegant metal legs that exude sophistication. These slender legs not only provide sturdy support but also elevate the overall aesthetic of the sofa set, adding a touch of refinement to any room. To infuse your living space with personality and charm, Oslo sofa set comes adorned with vibrant cushions that add a pop of color and vibrancy to customize the look of your sofa set, making it uniquely yours. that exude sophistication. These

### •OSLO COLLECTION // sofa set

Oslo sofa set, designed to redefine comfort and versatility in your living space. With the ability to move the back forward or backward, our sofa set offers an expanding usage area that maximizes space efficiency in your living room. By simply adjusting the position of the back, you can create additional seating space or extend the sofa into a spacious lounge area, making it perfect for hosting guests or stretching out and unwinding after a long day. Transform your living room into a versatile and inviting space where you can relax.