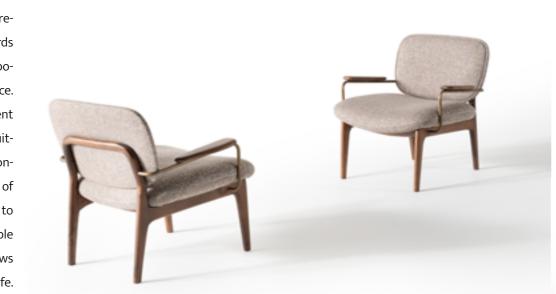

#### In-

spired by the beauty of nature, Venedik armchair seamlessly combines organic elements with modern aesthetics. The clean lines and sleek silhouette create a contemporary look, while subtle nods to natural forms and textures add warmth and character to the design. The result is a harmonious blend of modern style and natural comfort that enhances any living space. Complementing the armchair is warm and inviting coffee tables, designed to be both functional and stylish, crafted from rich, natural wood with a smooth finish and exude warmth.