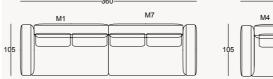

# HARMONY

sofa set

Crafted with precision and attention to detail, Harmony sofa set boasts clean lines and a contemporary silhouette that exudes understated elegance. The minimalist design creates a timeless aesthetic that effortlessly complements any interior style, from sleek and modern to cozy and transitional. Revolutionizing the concept of multifunctional furniture, our sofa set features an integrated table and shelf module that seamlessly merges style with practicality. Transform your living room into a functional and stylish oasis with innovative design.

The Harmony modular sofa re-flects good design standards and offers an exclusive compo-sition and seating experience. The user can choose different modules to get the most suit-\_\_\_\_ able sofa spatially and functionally. Harmony is an example of a well-designed sofa reduced to basic solutions. With coffee table and storage modules, it allows you to adapt to the flow of life.

### HARMONY COLLECTION 🆊 sofa set

\_23\_

(M2) Drawer module

120

(M3) Bookcase

100

53

CONSOLE

### HARMONY COLLECTION 🆊 sofa set

TECHNICAL DETAILS

M10

### HARMONY COLLECTION 🆊 sofa set