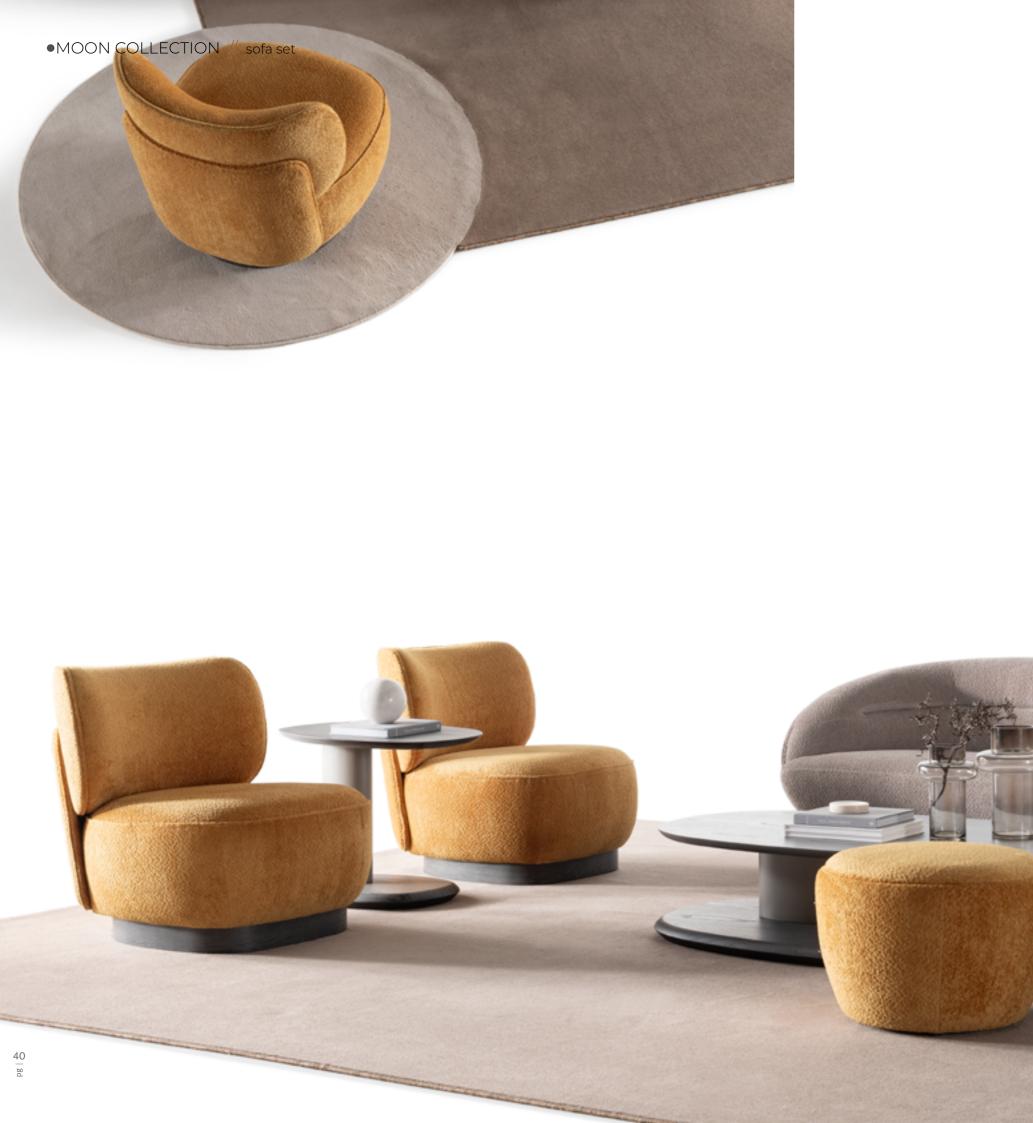

### •MOON COLLECTION // wall unit

bookcase

sofa set

NEW GENERATION LIFESTYLE

Moon sofa set with an organic design style, featuring a combination of soft and vibrant colors, brings a sense of warmth, comfort, and personality to your living space, creating a welcoming environment for relaxation and socializing. The combination of soft and vibrant colors in the sofa set creates a harmonious balance between tranquility and liveliness.

### •MOON COLLECTION // sofa set

ЦО SENSE  $\triangleleft$ 

With gracefully curved lines guid-ing the eye along the tiered back and sides, the Moon sofa set evokes a sense of calm and relax-ation. Its curvaceous silhouette offers a stylish yet comfortable seating area. Style in pairs to seating area. Style in pairs to create an inviting space for conversation and entertaining. The combination of soft and vibrant color palette brings a hint of nature to your living spaces.

// Sardunya

The Moon is an example of a well-designed sofa reduced to essential solutions. A volatile shape, the unconventional appearance, the soft lines: a well-proportioned and simultaneously slighty offbeat item of furniture, whose distinctive feature is the sassy chic. Unlike traditional boxy designs, the sofa set features curved lines and organic shapes inspired by natural forms. These gentle curves create a sense of comfort and relaxation, inviting you to unwind in style.