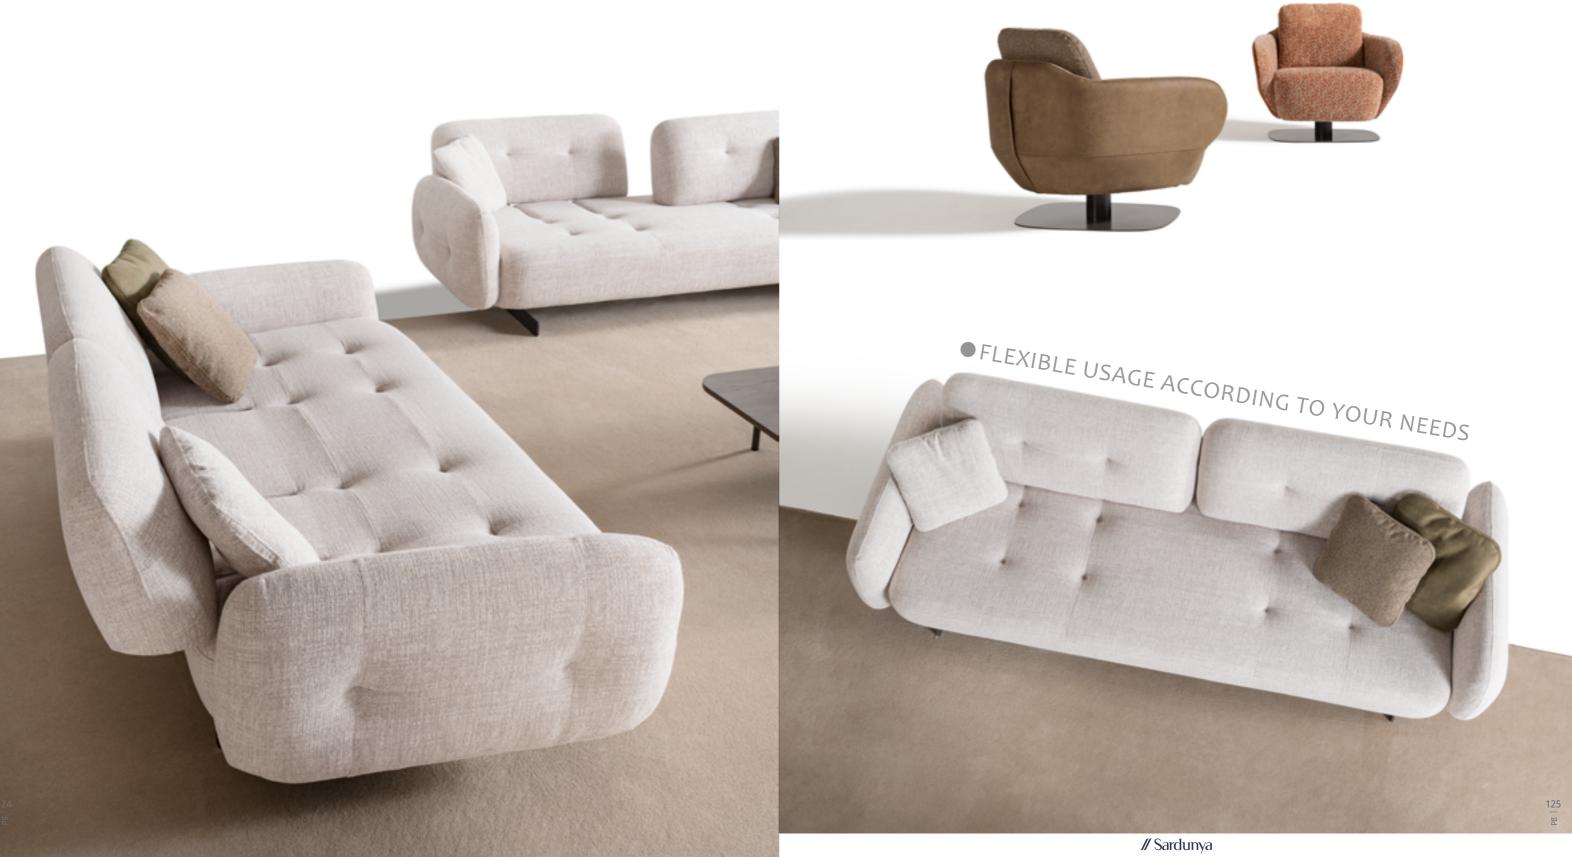

### •OSLO COLLECTION // sofa set

Oslo sofa set, designed to redefine comfort and versatility in your living space. With the ability to move the back forward or backward, our sofa set offers an expanding usage area that maximizes space efficiency in your living room. By simply adjusting the position of the back, you can create additional seating space or extend the sofa into a spacious lounge area, making it perfect for hosting guests or stretching out and unwinding after a long day. Transform your living room into a versatile and inviting space where you can relax.