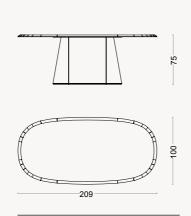

#### TECHNICAL DETAILS

75

110

#### MOON COLLECTION // sofa set

WALL UNIT

MIDDLE TABLE

SIDE TABLE

BOOKCASE

44

CHAIR

4 SEATER