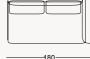

# OSLO COLLECTION

The light and discreet design, suitable for different environments, is embellished by an elegant covering. Comfortable and compact, Oslo is a very versatile sofa set, able to emphazise every room with its pure design and suggest familiarity elegantly.

OSLO

sofa set

SPACE At the heart of Oslo sofa set lies J

a sleek and minimalist design, accentuated by elegant metal legs that exude sophistication. These slender legs not only provide sturdy support but also elevate the overall aesthetic of the sofa set, adding a touch of refinement to any room. To infuse your living space with personality and charm, Oslo sofa set comes adorned with vibrant cushions that add a pop of color and vibrancy to customize the look of your sofa set, making it uniquely yours. that exude sophistication. These

### •OSLO COLLECTION // sofa set

Oslo sofa set, designed to redefine comfort and versatility in your living space. With the ability to move the back forward or backward, our sofa set offers an expanding usage area that maximizes space efficiency in your living room. By simply adjusting the position of the back, you can create additional seating space or extend the sofa into a spacious lounge area, making it perfect for hosting guests or stretching out and unwinding after a long day. Transform your living room into a versatile and inviting space where you can relax.