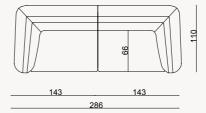

#### TECHNICAL DETAILS

75

110

#### MOON COLLECTION // sofa set

WALL UNIT

MIDDLE TABLE

SIDE TABLE

BOOKCASE

44

CHAIR

4 SEATER

23

1 SEATER

37

#### TECHNICAL DETAILS

PUFF