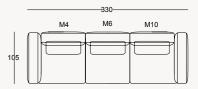

### HARMONY COLLECTION 🆊 sofa set

\_23\_

(M2) Drawer module

120

(M3) Bookcase

100

53

CONSOLE

-80-

-94-

LOWBOARD

204

(M1) Drawer module with shelf

120

WALL UNIT

-250-

(M2) Drawer module

120

DINING TABLE