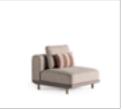

# OSLO COLLECTION

The light and discreet design, suitable for different environments, is embellished by an elegant covering. Comfortable and compact, Oslo is a very versatile sofa set, able to emphazise every room with its pure design and suggest familiarity elegantly.

OSLO

sofa set

SPACE At the heart of Oslo sofa set lies J

a sleek and minimalist design, accentuated by elegant metal legs that exude sophistication. These slender legs not only provide sturdy support but also elevate the overall aesthetic of the sofa set, adding a touch of refinement to any room. To infuse your living space with personality and charm, Oslo sofa set comes adorned with vibrant cushions that add a pop of color and vibrancy to customize the look of your sofa set, making it uniquely yours. that exude sophistication. These

### •OSLO COLLECTION // sofa set

Oslo sofa set, designed to redefine comfort and versatility in your living space. With the ability to move the back forward or backward, our sofa set offers an expanding usage area that maximizes space efficiency in your living room. By simply adjusting the position of the back, you can create additional seating space or extend the sofa into a spacious lounge area, making it perfect for hosting guests or stretching out and unwinding after a long day. Transform your living room into a versatile and inviting space where you can relax.