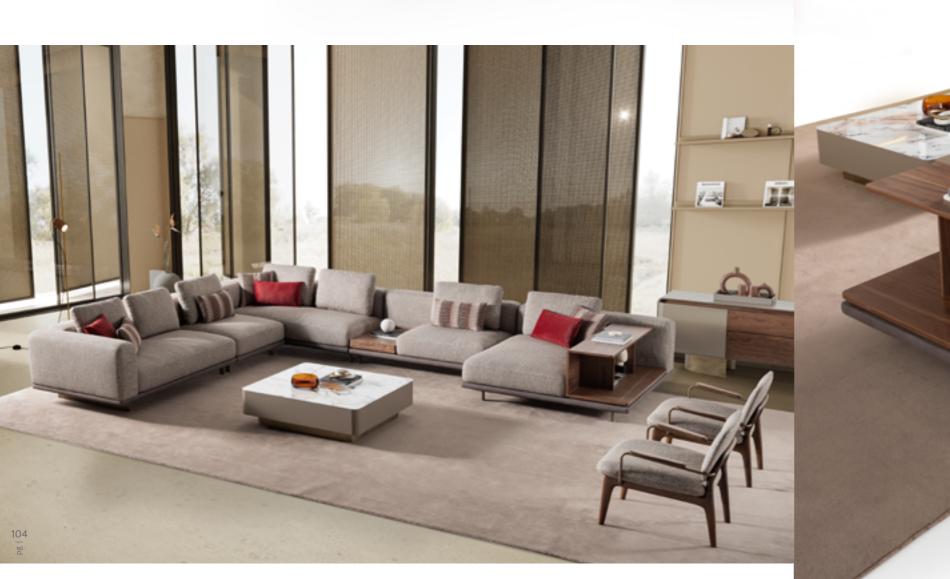

# HARMONY

sofa set

Crafted with precision and attention to detail, Harmony sofa set boasts clean lines and a contemporary silhouette that exudes understated elegance. The minimalist design creates a timeless aesthetic that effortlessly complements any interior style, from sleek and modern to cozy and transitional. Revolutionizing the concept of multifunctional furniture, our sofa set features an integrated table and shelf module that seamlessly merges style with practicality. Transform your living room into a functional and stylish oasis with innovative design.

The Harmony modular sofa re-flects good design standards and offers an exclusive compo-sition and seating experience. The user can choose different modules to get the most suit-\_\_\_\_ able sofa spatially and functionally. Harmony is an example of a well-designed sofa reduced to basic solutions. With coffee table and storage modules, it allows you to adapt to the flow of life.