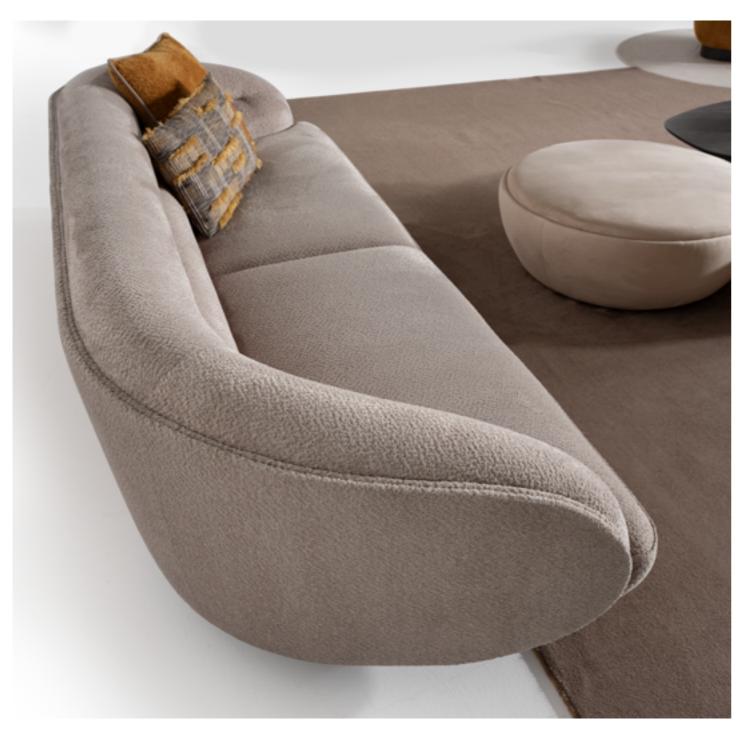

### •MOON COLLECTION // wall unit

bookcase

sofa set

NEW GENERATION LIFESTYLE

Moon sofa set with an organic design style, featuring a combination of soft and vibrant colors, brings a sense of warmth, comfort, and personality to your living space, creating a welcoming environment for relaxation and socializing. The combination of soft and vibrant colors in the sofa set creates a harmonious balance between tranquility and liveliness.

### •MOON COLLECTION // sofa set

ЦО SENSE  $\triangleleft$ 

With gracefully curved lines guid-ing the eye along the tiered back and sides, the Moon sofa set evokes a sense of calm and relax-ation. Its curvaceous silhouette offers a stylish yet comfortable seating area. Style in pairs to seating area. Style in pairs to create an inviting space for conversation and entertaining. The combination of soft and vibrant color palette brings a hint of nature to your living spaces.

// Sardunya

The Moon is an example of a well-designed sofa reduced to essential solutions. A volatile shape, the unconventional appearance, the soft lines: a well-proportioned and simultaneously slighty offbeat item of furniture, whose distinctive feature is the sassy chic. Unlike traditional boxy designs, the sofa set features curved lines and organic shapes inspired by natural forms. These gentle curves create a sense of comfort and relaxation, inviting you to unwind in style.