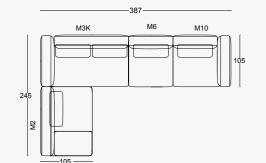

### SOHO COLLECTION $/\!\!/$ dining room

TECHNICAL DETAILS

### SOHO COLLECTION 🆊 sofa set

210

DINING TABLE

WALL UNIT

COFFEE TABLES

SOHO COLLECTION 🖊 sofa set

\*all dimensions in cm

TECHNICAL DETAILS