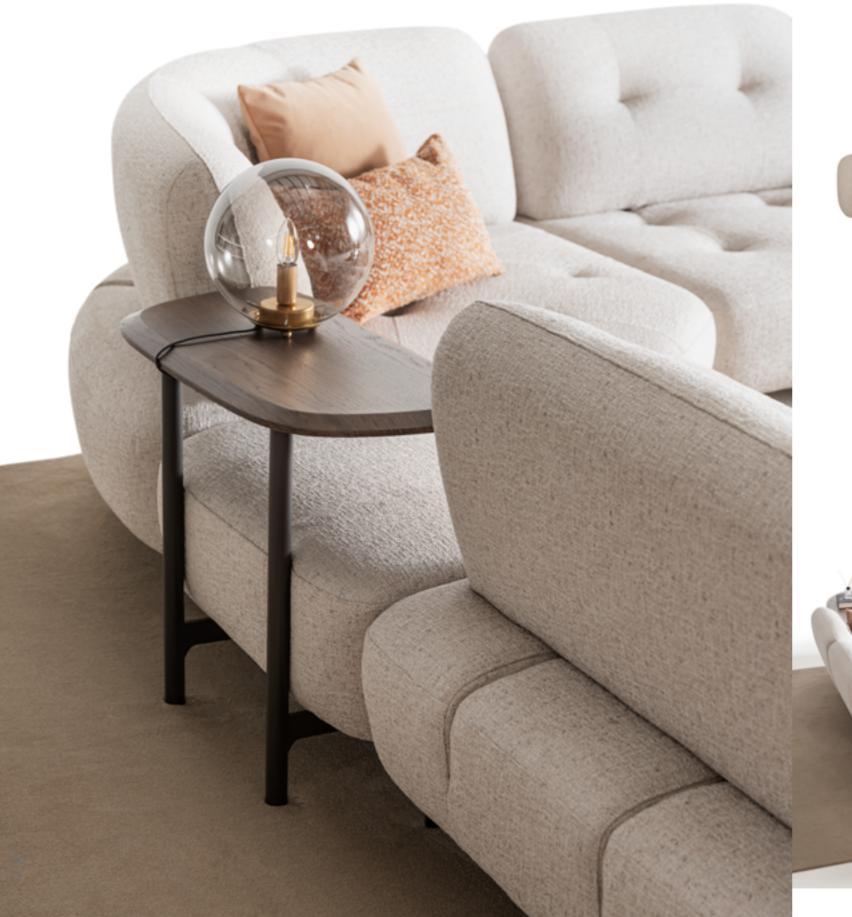

### •MOON COLLECTION // wall unit

bookcase

sofa set

NEW GENERATION LIFESTYLE

Moon sofa set with an organic design style, featuring a combination of soft and vibrant colors, brings a sense of warmth, comfort, and personality to your living space, creating a welcoming environment for relaxation and socializing. The combination of soft and vibrant colors in the sofa set creates a harmonious balance between tranquility and liveliness.

### •MOON COLLECTION // sofa set

ЦО SENSE  $\triangleleft$ 

With gracefully curved lines guid-ing the eye along the tiered back and sides, the Moon sofa set evokes a sense of calm and relax-ation. Its curvaceous silhouette offers a stylish yet comfortable seating area. Style in pairs to seating area. Style in pairs to create an inviting space for conversation and entertaining. The combination of soft and vibrant color palette brings a hint of nature to your living spaces.