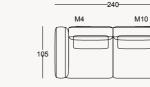

### HARMONY COLLECTION 🆊 sofa set

\_23\_

(M2) Drawer module

120

(M3) Bookcase

100

53

CONSOLE

### HARMONY COLLECTION 🆊 sofa set

TECHNICAL DETAILS

M10

### HARMONY COLLECTION 🆊 sofa set