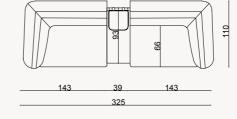

#### TECHNICAL DETAILS

75

110

#### MOON COLLECTION // sofa set

WALL UNIT

MIDDLE TABLE

SIDE TABLE

BOOKCASE

44

CHAIR

4 SEATER

23

1 SEATER

37