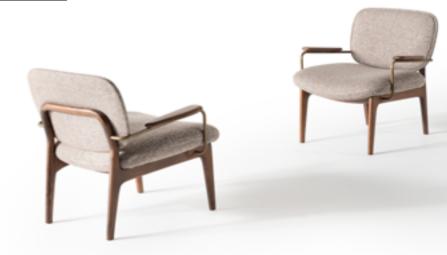

#### In-

spired by the beauty of nature, Venedik armchair seamlessly combines organic elements with modern aesthetics. The clean lines and sleek silhouette create a contemporary look, while subtle nods to natural forms and textures add warmth and character to the design. The result is a harmonious blend of modern style and natural comfort that enhances any living space. Complementing the armchair is warm and inviting coffee tables, designed to be both functional and stylish, crafted from rich, natural wood with a smooth finish and exude warmth.

# ARMCHAIRS

BOB

CROWN

\*all dimensions in cm