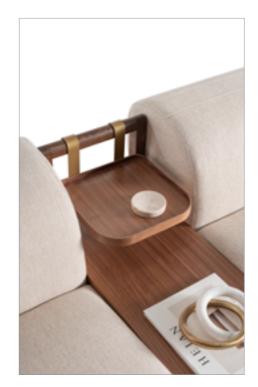

### •MOON COLLECTION // wall unit

bookcase

sofa set

NEW GENERATION LIFESTYLE

Moon sofa set with an organic design style, featuring a combination of soft and vibrant colors, brings a sense of warmth, comfort, and personality to your living space, creating a welcoming environment for relaxation and socializing. The combination of soft and vibrant colors in the sofa set creates a harmonious balance between tranquility and liveliness.

### •MOON COLLECTION // sofa set

ЦО SENSE  $\triangleleft$ 

With gracefully curved lines guid-ing the eye along the tiered back and sides, the Moon sofa set evokes a sense of calm and relax-ation. Its curvaceous silhouette offers a stylish yet comfortable seating area. Style in pairs to seating area. Style in pairs to create an inviting space for conversation and entertaining. The combination of soft and vibrant color palette brings a hint of nature to your living spaces.

// Sardunya

The Moon is an example of a well-designed sofa reduced to essential solutions. A volatile shape, the unconventional appearance, the soft lines: a well-proportioned and simultaneously slighty offbeat item of furniture, whose distinctive feature is the sassy chic. Unlike traditional boxy designs, the sofa set features curved lines and organic shapes inspired by natural forms. These gentle curves create a sense of comfort and relaxation, inviting you to unwind in style.