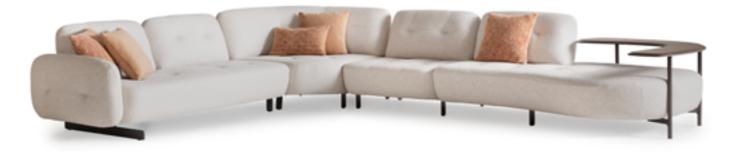

### •VENEDIK COLLECTION // sofa set

Crafted with a focus on natural aesthetics, Venedik sofa set features organic forms and gentle curves inspired by the beauty of the outdoors. These soft, flowing lines create a sense of comfort and relaxation, inviting you to unwind in style. Innovatively designed for added functionality, Venedik sofa set includes an integrated table piece that seamlessly blends with the sofa's aesthetic. This convenient feature allows you to enjoy a surface for drinks, snacks, or decor items without the need for additional furniture pieces, maximizing space. versatility in your living area.

Designed to elevate your living experi-ence, Venedik sofa set with integrated table piece combines beauty, comfort, and functionality in one seamless pack-age. Whether as a focal point in your living room or a cozy retreat in your family space, it enhances the ambiance of your home with its organic forms, neutral colors, and versatile design. Venedik sofa set features organic forms and gentle curves inspired by the beau-ty of the outdoors. These soft, flowing lines create a sense of comfort and re-laxation, inviting you to unwind in style.