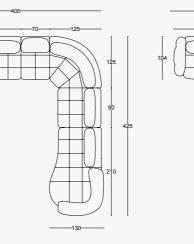

### HARMONY COLLECTION 🆊 sofa set

\_23\_

(M2) Drawer module

120

(M3) Bookcase

100

53

CONSOLE

-80-

-94-

LOWBOARD

204

(M1) Drawer module with shelf

120

WALL UNIT

-250-

(M2) Drawer module

120

DINING TABLE

### HARMONY COLLECTION 🆊 sofa set

TECHNICAL DETAILS

M10