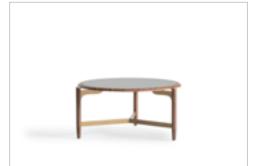

### •VENEDIK COLLECTION // sofa set

Crafted with a focus on natural aesthetics, Venedik sofa set features organic forms and gentle curves inspired by the beauty of the outdoors. These soft, flowing lines create a sense of comfort and relaxation, inviting you to unwind in style. Innovatively designed for added functionality, Venedik sofa set includes an integrated table piece that seamlessly blends with the sofa's aesthetic. This convenient feature allows you to enjoy a surface for drinks, snacks, or decor items without the need for additional furniture pieces, maximizing space. versatility in your living area.

Designed to elevate your living experi-ence, Venedik sofa set with integrated table piece combines beauty, comfort, and functionality in one seamless pack-age. Whether as a focal point in your living room or a cozy retreat in your family space, it enhances the ambiance of your home with its organic forms, neutral colors, and versatile design. Venedik sofa set features organic forms and gentle curves inspired by the beau-ty of the outdoors. These soft, flowing lines create a sense of comfort and re-laxation, inviting you to unwind in style.

#### In-

spired by the beauty of nature, Venedik armchair seamlessly combines organic elements with modern aesthetics. The clean lines and sleek silhouette create a contemporary look, while subtle nods to natural forms and textures add warmth and character to the design. The result is a harmonious blend of modern style and natural comfort that enhances any living space. Complementing the armchair is warm and inviting coffee tables, designed to be both functional and stylish, crafted from rich, natural wood with a smooth finish and exude warmth.