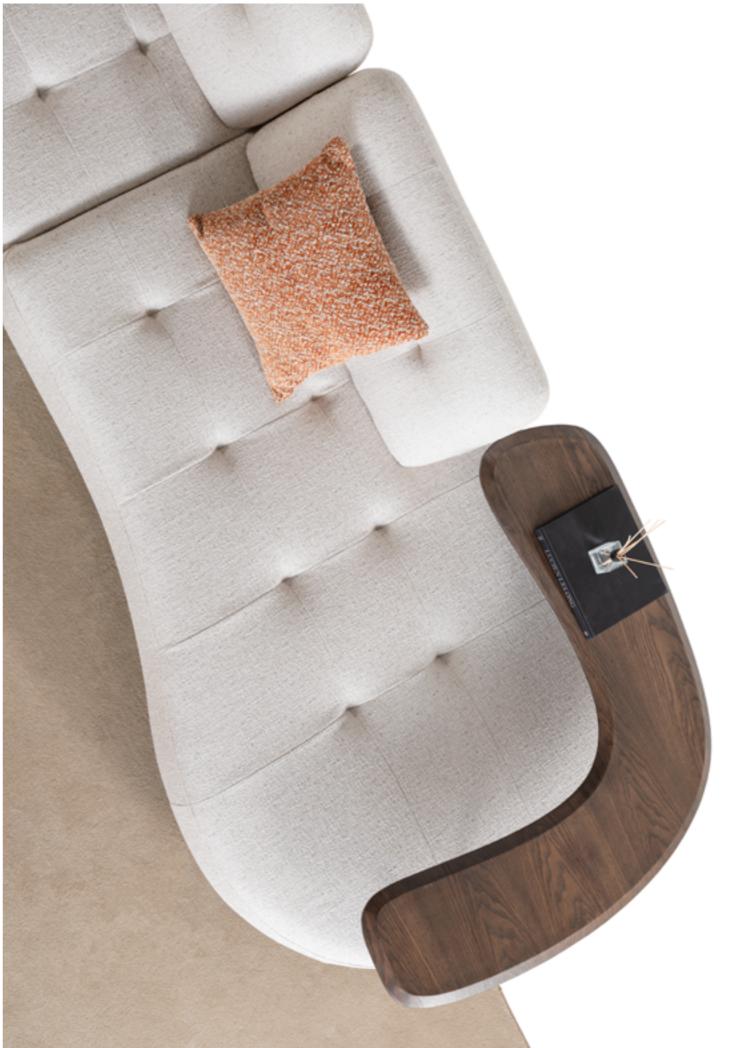

OSLO

sofa set

SPACE At the heart of Oslo sofa set lies J

a sleek and minimalist design, accentuated by elegant metal legs that exude sophistication. These slender legs not only provide sturdy support but also elevate the overall aesthetic of the sofa set, adding a touch of refinement to any room. To infuse your living space with personality and charm, Oslo sofa set comes adorned with vibrant cushions that add a pop of color and vibrancy to customize the look of your sofa set, making it uniquely yours. that exude sophistication. These

### •OSLO COLLECTION // sofa set

Oslo sofa set, designed to redefine comfort and versatility in your living space. With the ability to move the back forward or backward, our sofa set offers an expanding usage area that maximizes space efficiency in your living room. By simply adjusting the position of the back, you can create additional seating space or extend the sofa into a spacious lounge area, making it perfect for hosting guests or stretching out and unwinding after a long day. Transform your living room into a versatile and inviting space where you can relax.