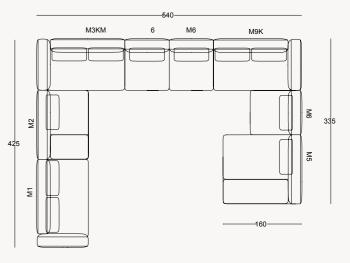

### VENEDIK COLLECTION // dining room

TECHNICAL DETAILS

VENEDIK COLLECTION // sofa set

CONSOLE

35

DINING TABLE

4 SEATER (with box)

110

ARMCHAIR

30.5 103

WALL UNIT

MIDDLE TABLE

COFFEE TABLE

123

123

3 SEATER

110