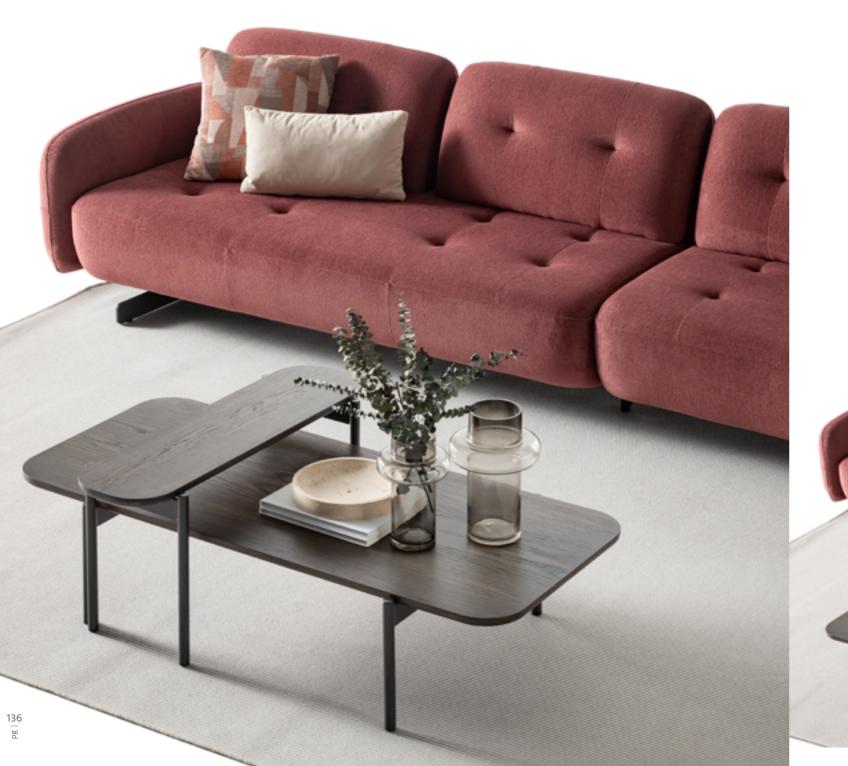

### •VENEDIK COLLECTION // sofa set

Crafted with a focus on natural aesthetics, Venedik sofa set features organic forms and gentle curves inspired by the beauty of the outdoors. These soft, flowing lines create a sense of comfort and relaxation, inviting you to unwind in style. Innovatively designed for added functionality, Venedik sofa set includes an integrated table piece that seamlessly blends with the sofa's aesthetic. This convenient feature allows you to enjoy a surface for drinks, snacks, or decor items without the need for additional furniture pieces, maximizing space. versatility in your living area.

Designed to elevate your living experi-ence, Venedik sofa set with integrated table piece combines beauty, comfort, and functionality in one seamless pack-age. Whether as a focal point in your living room or a cozy retreat in your family space, it enhances the ambiance of your home with its organic forms, neutral colors, and versatile design. Venedik sofa set features organic forms and gentle curves inspired by the beau-ty of the outdoors. These soft, flowing lines create a sense of comfort and re-laxation, inviting you to unwind in style.