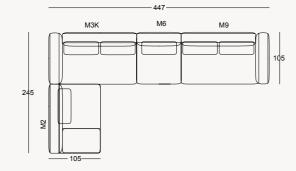

### VENEDIK COLLECTION // dining room

TECHNICAL DETAILS

VENEDIK COLLECTION // sofa set

CONSOLE

35

DINING TABLE

4 SEATER (with box)

110

ARMCHAIR

30.5 103

WALL UNIT

MIDDLE TABLE

COFFEE TABLE

123

123

3 SEATER