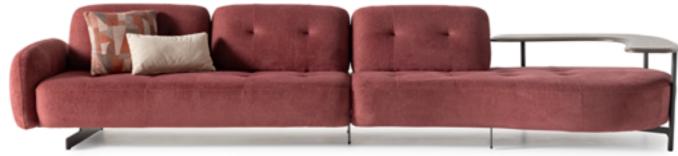

### •VENEDIK COLLECTION // sofa set

Crafted with a focus on natural aesthetics, Venedik sofa set features organic forms and gentle curves inspired by the beauty of the outdoors. These soft, flowing lines create a sense of comfort and relaxation, inviting you to unwind in style. Innovatively designed for added functionality, Venedik sofa set includes an integrated table piece that seamlessly blends with the sofa's aesthetic. This convenient feature allows you to enjoy a surface for drinks, snacks, or decor items without the need for additional furniture pieces, maximizing space. versatility in your living area.

Designed to elevate your living experi-ence, Venedik sofa set with integrated table piece combines beauty, comfort, and functionality in one seamless pack-age. Whether as a focal point in your living room or a cozy retreat in your family space, it enhances the ambiance of your home with its organic forms, neutral colors, and versatile design. Venedik sofa set features organic forms and gentle curves inspired by the beau-ty of the outdoors. These soft, flowing lines create a sense of comfort and re-laxation, inviting you to unwind in style.