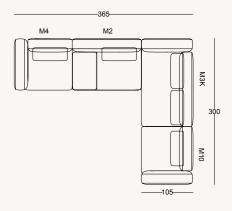

### HARMONY COLLECTION 🆊 sofa set

\_23\_

(M2) Drawer module

120

(M3) Bookcase

100

53

CONSOLE

-80-

-94-

LOWBOARD

204

(M1) Drawer module with shelf

120

WALL UNIT

-250-

(M2) Drawer module

120

DINING TABLE