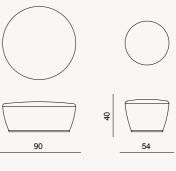

### VENEDIK COLLECTION // dining room

TECHNICAL DETAILS

VENEDIK COLLECTION // sofa set

CONSOLE

35

DINING TABLE

4 SEATER (with box)

110

ARMCHAIR

30.5 103

WALL UNIT

MIDDLE TABLE

COFFEE TABLE

123

123

3 SEATER