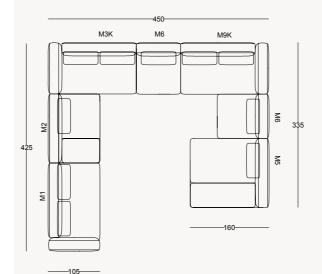

#### TECHNICAL DETAILS

75

110

#### MOON COLLECTION // sofa set

WALL UNIT

MIDDLE TABLE

SIDE TABLE

BOOKCASE

44

CHAIR

4 SEATER

23

1 SEATER

37