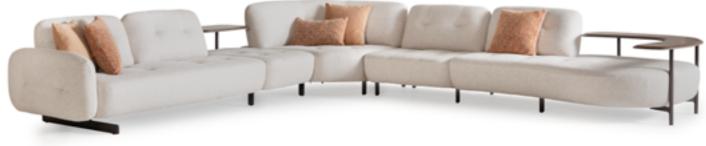

### •MOON COLLECTION // wall unit

bookcase

sofa set

NEW GENERATION LIFESTYLE

Moon sofa set with an organic design style, featuring a combination of soft and vibrant colors, brings a sense of warmth, comfort, and personality to your living space, creating a welcoming environment for relaxation and socializing. The combination of soft and vibrant colors in the sofa set creates a harmonious balance between tranquility and liveliness.

### •MOON COLLECTION // sofa set

ЦО SENSE  $\triangleleft$ 

With gracefully curved lines guid-ing the eye along the tiered back and sides, the Moon sofa set evokes a sense of calm and relax-ation. Its curvaceous silhouette offers a stylish yet comfortable seating area. Style in pairs to seating area. Style in pairs to create an inviting space for conversation and entertaining. The combination of soft and vibrant color palette brings a hint of nature to your living spaces.

// Sardunya

The Moon is an example of a well-designed sofa reduced to essential solutions. A volatile shape, the unconventional appearance, the soft lines: a well-proportioned and simultaneously slighty offbeat item of furniture, whose distinctive feature is the sassy chic. Unlike traditional boxy designs, the sofa set features curved lines and organic shapes inspired by natural forms. These gentle curves create a sense of comfort and relaxation, inviting you to unwind in style.