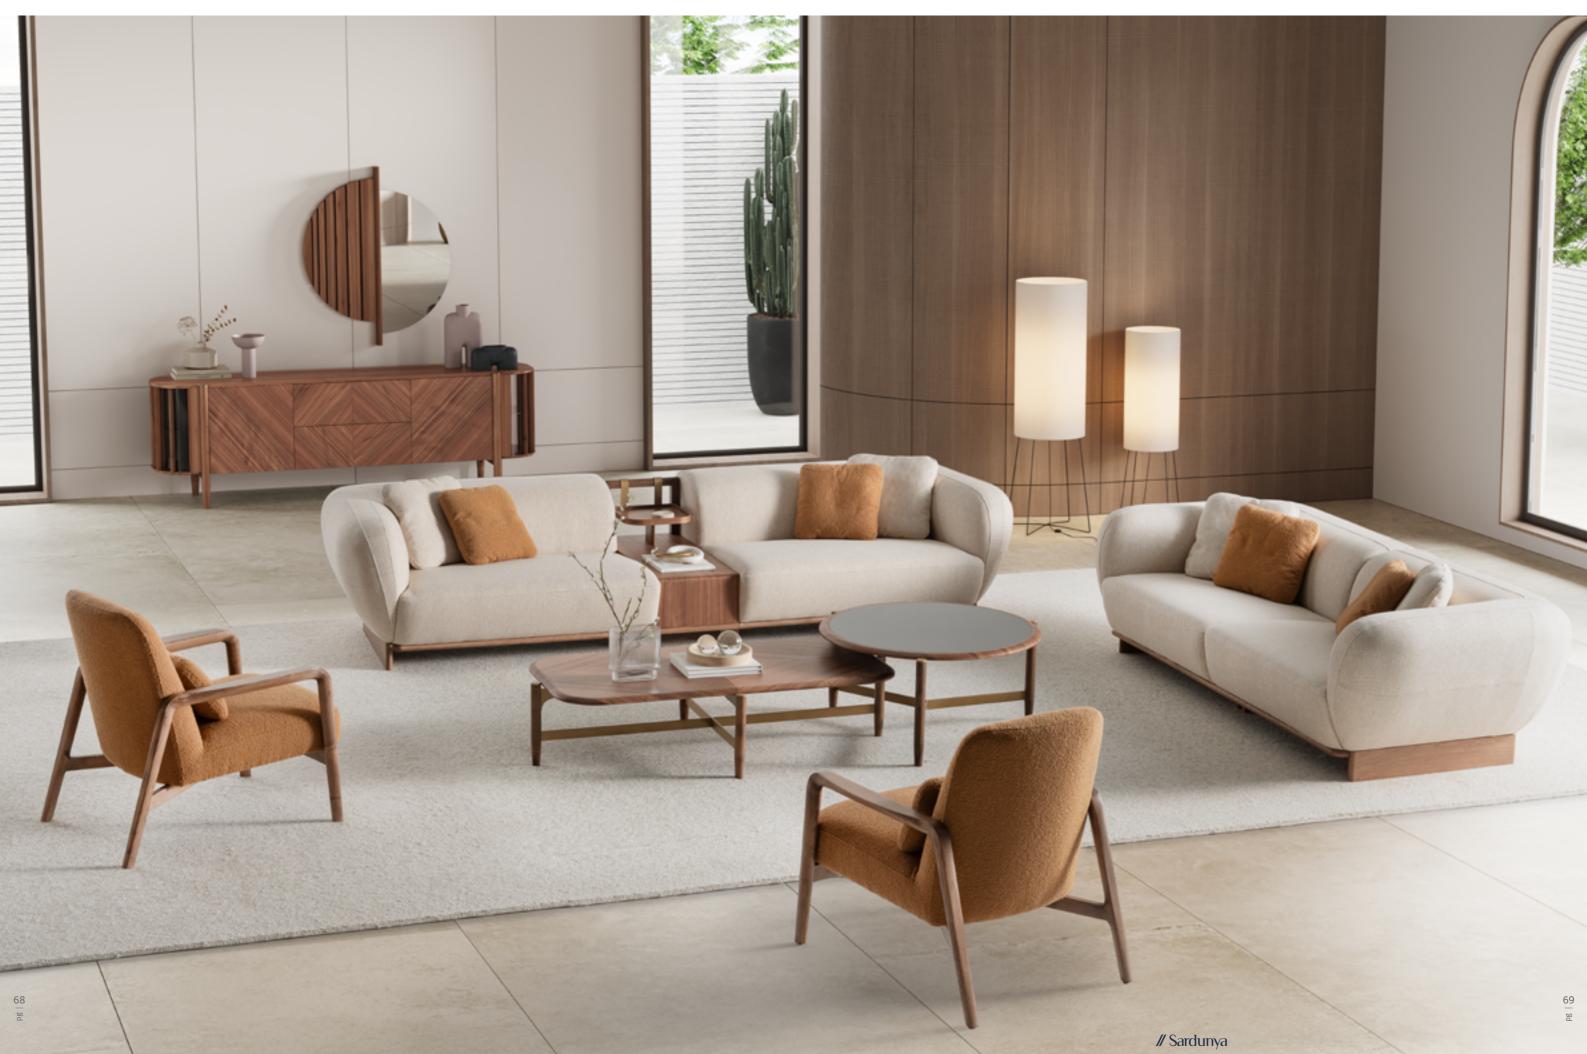

### •MOON COLLECTION // wall unit

bookcase

sofa set

NEW GENERATION LIFESTYLE

Moon sofa set with an organic design style, featuring a combination of soft and vibrant colors, brings a sense of warmth, comfort, and personality to your living space, creating a welcoming environment for relaxation and socializing. The combination of soft and vibrant colors in the sofa set creates a harmonious balance between tranquility and liveliness.

### •MOON COLLECTION // sofa set

ЦО SENSE  $\triangleleft$ 

With gracefully curved lines guid-ing the eye along the tiered back and sides, the Moon sofa set evokes a sense of calm and relax-ation. Its curvaceous silhouette offers a stylish yet comfortable seating area. Style in pairs to seating area. Style in pairs to create an inviting space for conversation and entertaining. The combination of soft and vibrant color palette brings a hint of nature to your living spaces.

// Sardunya

The Moon is an example of a well-designed sofa reduced to essential solutions. A volatile shape, the unconventional appearance, the soft lines: a well-proportioned and simultaneously slighty offbeat item of furniture, whose distinctive feature is the sassy chic. Unlike traditional boxy designs, the sofa set features curved lines and organic shapes inspired by natural forms. These gentle curves create a sense of comfort and relaxation, inviting you to unwind in style.