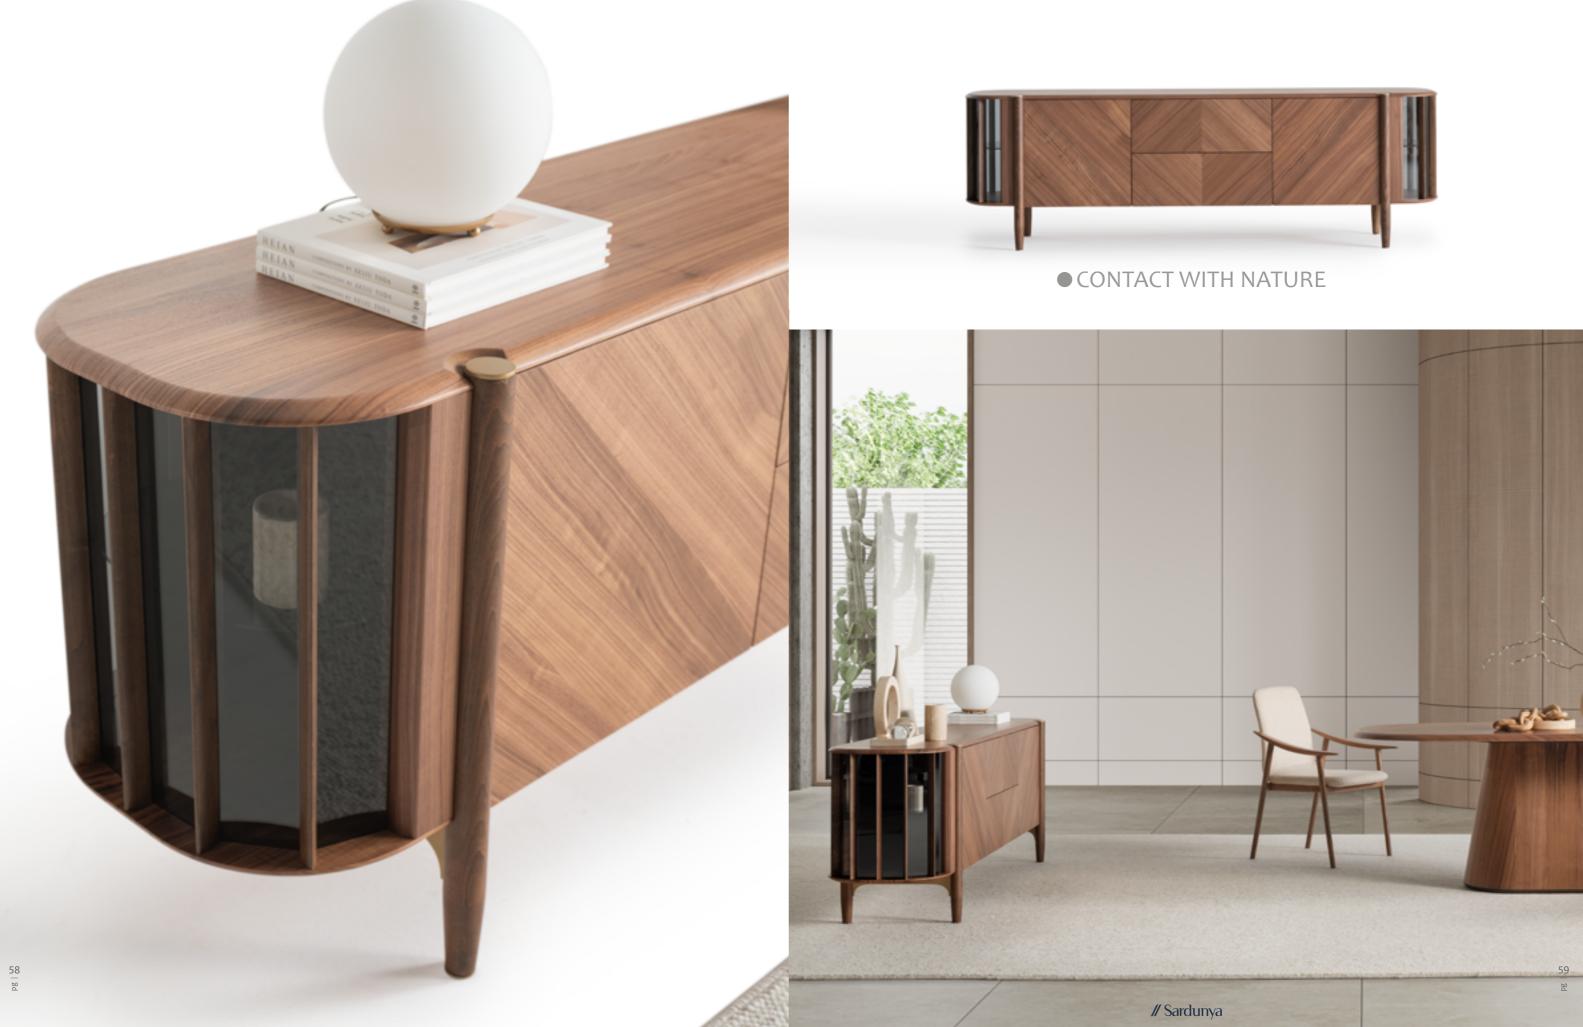

# VENEDIK

dining room

A unique dining room to live in!

// Sardunya

### •VENEDIK COLLECTION // dining room

wall unit

A MODERN ORGANIC LIVING SPACE

Venedik wall unit with walnut veneer, cross veneer detailing on the doors, and glass accents offers a perfect balance of style and functionality. With its elegant design and versatile storage options, it provides a sophisticated solution for organizing and displaying your entertainment essentials with ease. Built to last and designed to impress, Venedik TV unit combines classic elegance with modern functionality. Its timeless design ensures that it will remain a cherished centerpiece in your home for years to come, adding both style and practicality to your living space.