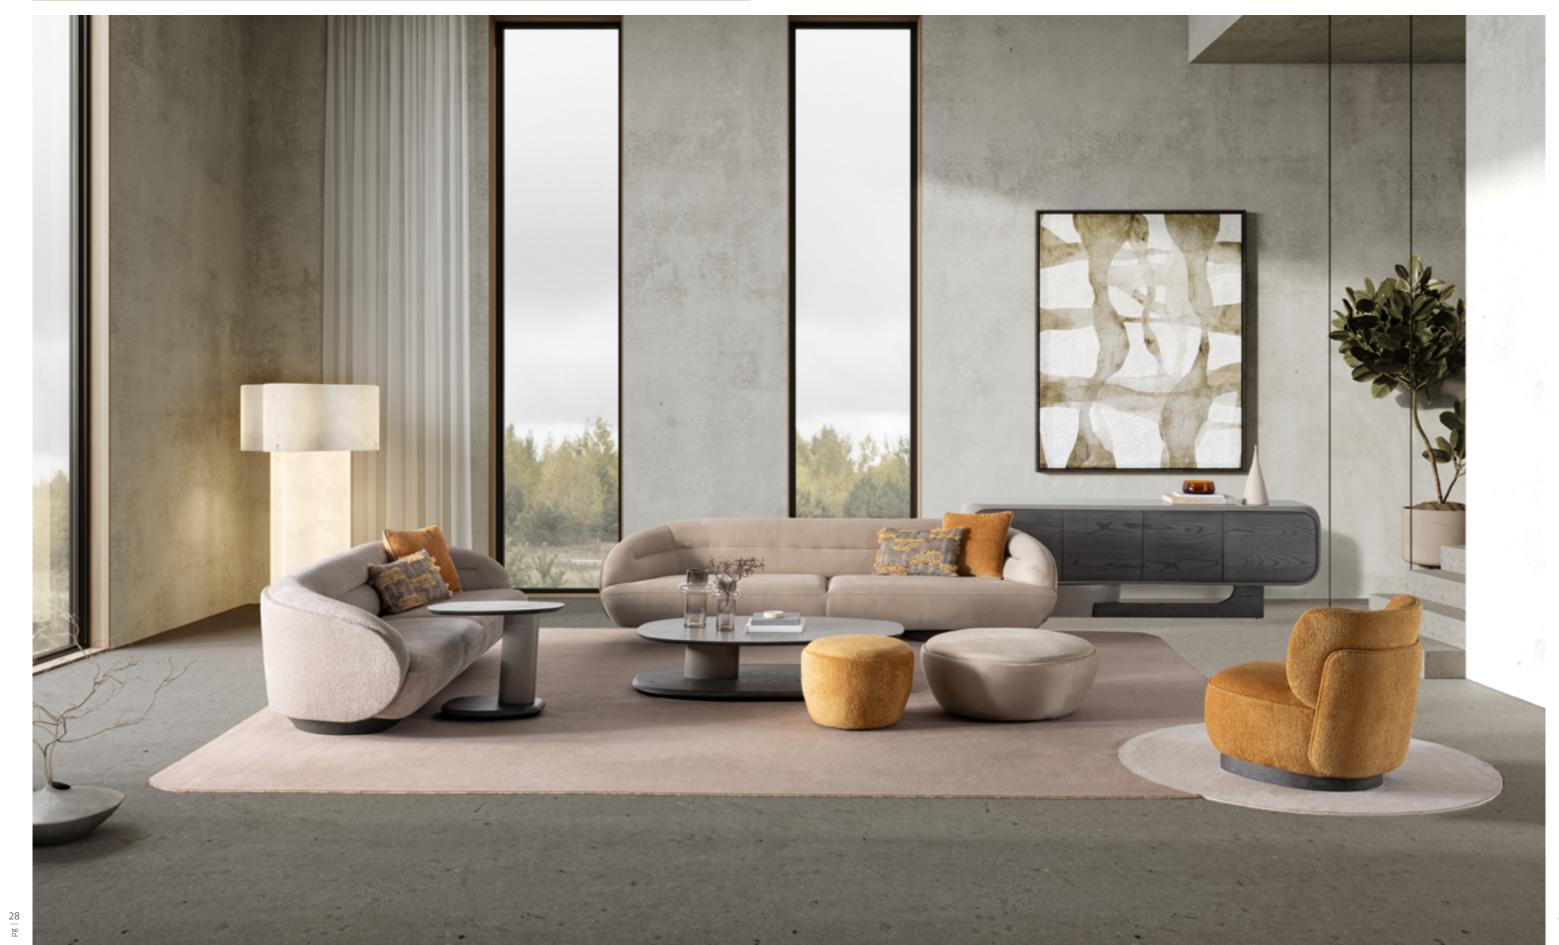

### •MOON COLLECTION // wall unit

bookcase

sofa set

NEW GENERATION LIFESTYLE

Moon sofa set with an organic design style, featuring a combination of soft and vibrant colors, brings a sense of warmth, comfort, and personality to your living space, creating a welcoming environment for relaxation and socializing. The combination of soft and vibrant colors in the sofa set creates a harmonious balance between tranquility and liveliness.

### •MOON COLLECTION // sofa set

ЦО SENSE  $\triangleleft$ 

With gracefully curved lines guid-ing the eye along the tiered back and sides, the Moon sofa set evokes a sense of calm and relax-ation. Its curvaceous silhouette offers a stylish yet comfortable seating area. Style in pairs to seating area. Style in pairs to create an inviting space for conversation and entertaining. The combination of soft and vibrant color palette brings a hint of nature to your living spaces.

// Sardunya

The Moon is an example of a well-designed sofa reduced to essential solutions. A volatile shape, the unconventional appearance, the soft lines: a well-proportioned and simultaneously slighty offbeat item of furniture, whose distinctive feature is the sassy chic. Unlike traditional boxy designs, the sofa set features curved lines and organic shapes inspired by natural forms. These gentle curves create a sense of comfort and relaxation, inviting you to unwind in style.