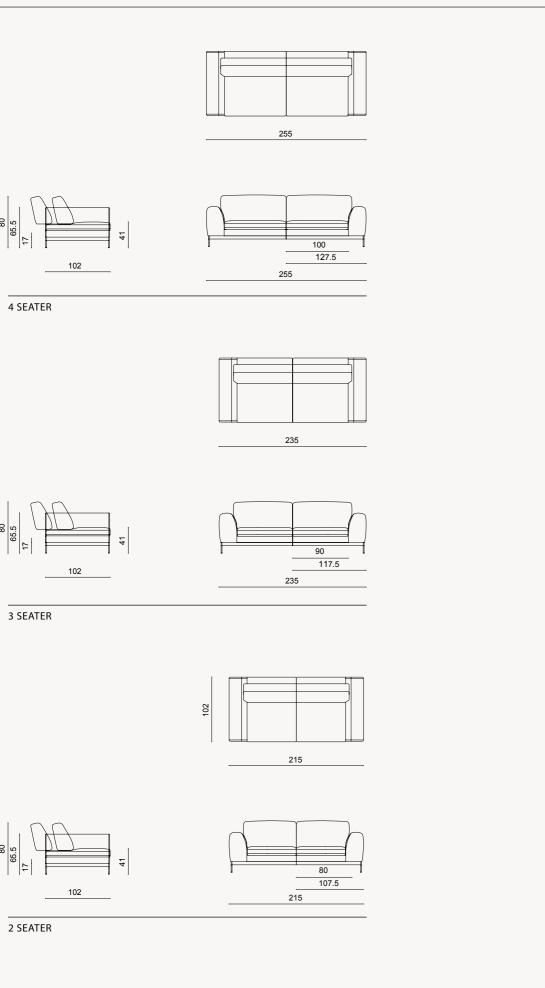

# OSLO COLLECTION

The light and discreet design, suitable for different environments, is embellished by an elegant covering. Comfortable and compact, Oslo is a very versatile sofa set, able to emphazise every room with its pure design and suggest familiarity elegantly.

OSLO

sofa set

SPACE At the heart of Oslo sofa set lies J

a sleek and minimalist design, accentuated by elegant metal legs that exude sophistication. These slender legs not only provide sturdy support but also elevate the overall aesthetic of the sofa set, adding a touch of refinement to any room. To infuse your living space with personality and charm, Oslo sofa set comes adorned with vibrant cushions that add a pop of color and vibrancy to customize the look of your sofa set, making it uniquely yours. that exude sophistication. These

### •OSLO COLLECTION // sofa set

Oslo sofa set, designed to redefine comfort and versatility in your living space. With the ability to move the back forward or backward, our sofa set offers an expanding usage area that maximizes space efficiency in your living room. By simply adjusting the position of the back, you can create additional seating space or extend the sofa into a spacious lounge area, making it perfect for hosting guests or stretching out and unwinding after a long day. Transform your living room into a versatile and inviting space where you can relax.