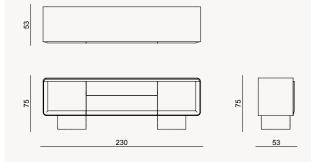

, from sleek and modern to cozy and transitional. Revolutionizing the concept of multifunctional furniture, our sofa set features an integrated table and shelf module that seamlessly merges style with practicality. Transform your living room into a functional and stylish oasis with innovative design.







The Harmony modular sofa re-flects good design standards and offers an exclusive compo-sition and seating experience. The user can choose different modules to get the most suit-\_\_\_\_ able sofa spatially and functionally. Harmony is an example of a well-designed sofa reduced to basic solutions. With coffee table and storage modules, it allows you to adapt to the flow of life.

















### HARMONY COLLECTION // dining room

TECHNICAL DETAILS

### HARMONY COLLECTION 🆊 sofa set



\_23\_

(M2) Drawer module

120

(M3) Bookcase

100

53



CONSOLE

-80-

-94-

LOWBOARD

204

(M1) Drawer module with shelf

120

WALL UNIT

-250-

(M2) Drawer module

120

DINING TABLE



























### HARMONY COLLECTION 🆊 sofa set

TECHNICAL DETAILS

M10

### HARMONY COLLECTION 🆊 sofa set





















# SOHO COLLECTION

Everything that is alive is also dynamic, it has within itself an idea of superimpoised layers. Soho is inspired by this concept: whoever observes it can distinguish the materials, the colors, the different heights that are hidden inside it.





dining room







●A BALANCE FROM NATURE













wall unit



Discover the cozy elegance of the Soho wall unit, where your beloved items find refuge in a warm wooden embrace. Crafted from modular sh