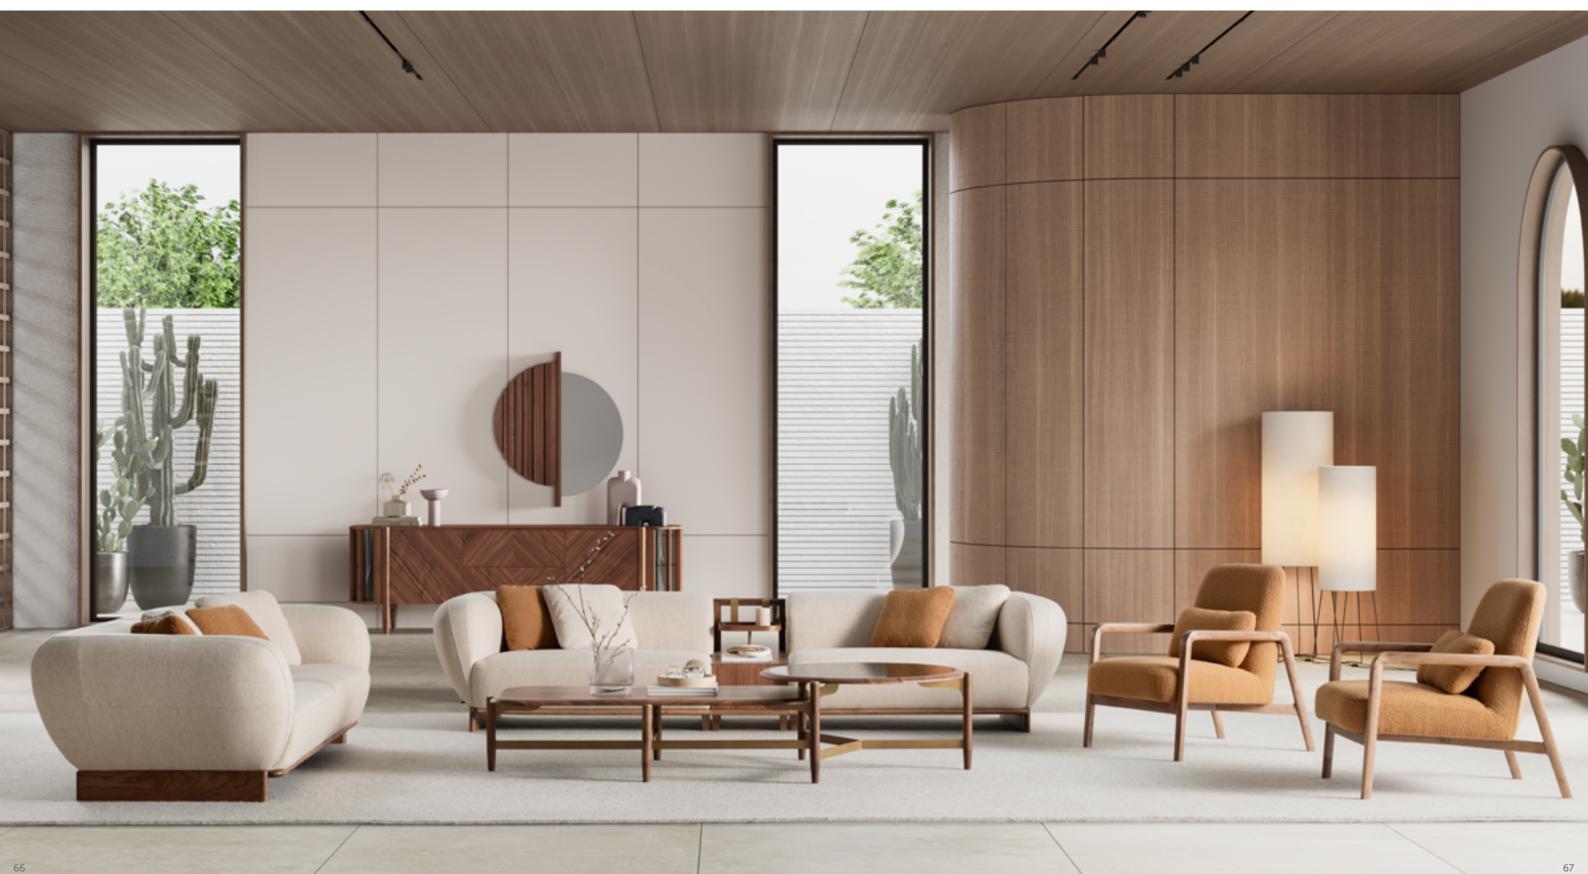

# HARMONY COLLECTION

Add a touch of refinement. Harmony collection, meticulously crafted with walnut, lacquer in soft tones, and brushed gold accents, redefines the essence of home decor, offering a perfect blend of opulence and understated elegance.

## • TOUCH OF REFINEMENT