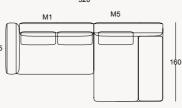

### HARMONY COLLECTION 🆊 sofa set

\_23\_

(M2) Drawer module

120

(M3) Bookcase

100

53

CONSOLE

-80-

-94-

LOWBOARD

204

(M1) Drawer module with shelf

120

WALL UNIT

-250-

### HARMONY COLLECTION 🆊 sofa set

TECHNICAL DETAILS

M10

### HARMONY COLLECTION 🆊 sofa set