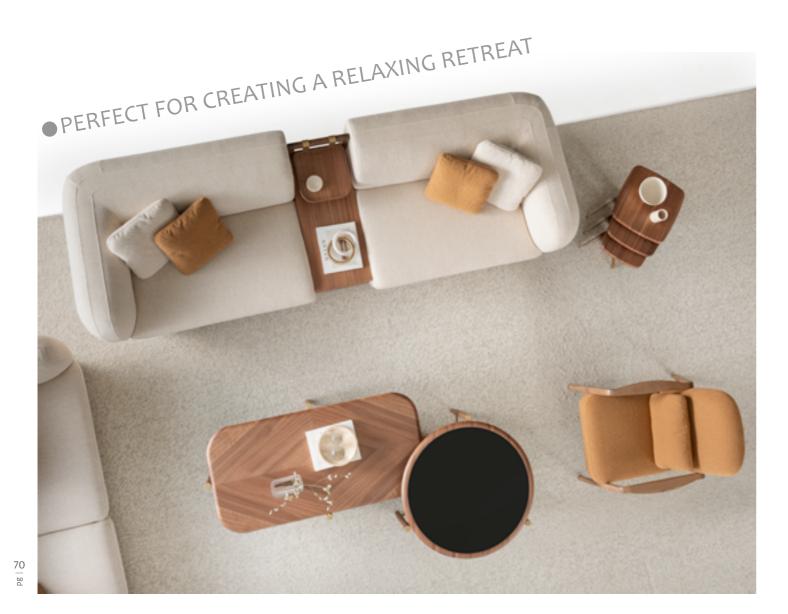

Moon collection sofa set with an organic design style, featuring a combination of soft and light colors, brings a sense of warmth, comfort, and personality to your living space, creating a welcom-ing environment for relaxation and socializing. The sofa set in-corporates soft colors such as  $\infty$ CALMING

corporates soft colors such as gentle shades of green. These soft colors create a calming and serene ambiance, perfect for creating a relaxing retreat within your home.