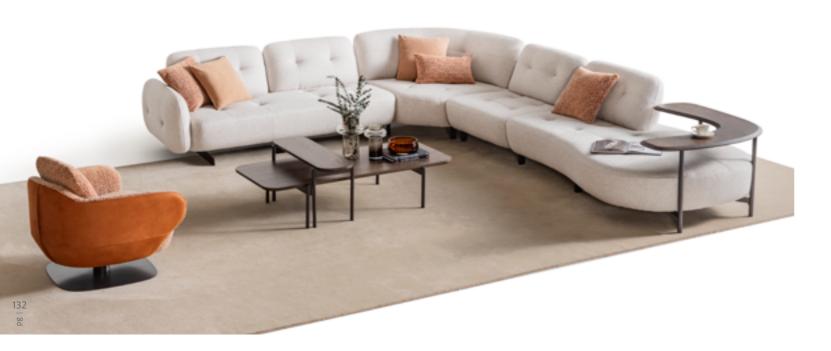

### •VENEDIK COLLECTION // sofa set

Crafted with a focus on natural aesthetics, Venedik sofa set features organic forms and gentle curves inspired by the beauty of the outdoors. These soft, flowing lines create a sense of comfort and relaxation, inviting you to unwind in style. Innovatively designed for added functionality, Venedik sofa set includes an integrated table piece that seamlessly blends with the sofa's aesthetic. This convenient feature allows you to enjoy a surface for drinks, snacks, or decor items without the need for additional furniture pieces, maximizing space. versatility in your living area.

Designed to elevate your living experi-ence, Venedik sofa set with integrated table piece combines beauty, comfort, and functionality in one seamless pack-age. Whether as a focal point in your living room or a cozy retreat in your family space, it enhances the ambiance of your home with its organic forms, neutral colors, and versatile design. Venedik sofa set features organic forms and gentle curves inspired by the beau-ty of the outdoors. These soft, flowing lines create a sense of comfort and re-laxation, inviting you to unwind in style.

#### In-

spired by the beauty of nature, Venedik armchair seamlessly combines organic elements with modern aesthetics. The clean lines and sleek silhouette create a contemporary look, while subtle nods to natural forms and textures add warmth and character to the design. The result is a harmonious blend of modern style and natural comfort that enhances any living space. Complementing the armchair is warm and inviting coffee tables, designed to be both functional and stylish, crafted from rich, natural wood with a smooth finish and exude warmth.