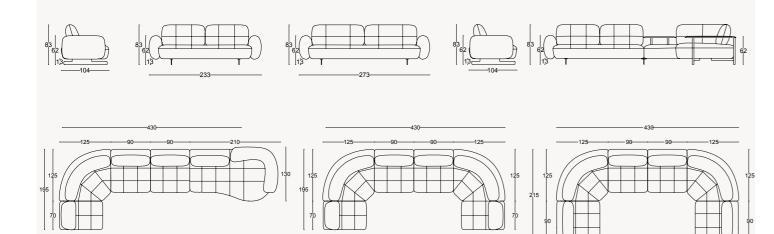

#### MOON COLLECTION // sofa set

WALL UNIT

MIDDLE TABLE

SIDE TABLE

BOOKCASE

44

CHAIR

4 SEATER

23

1 SEATER

37

#### TECHNICAL DETAILS

PUFF