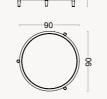

### HARMONY COLLECTION 🆊 sofa set

\_23\_

(M2) Drawer module

120

(M3) Bookcase

100

53

CONSOLE