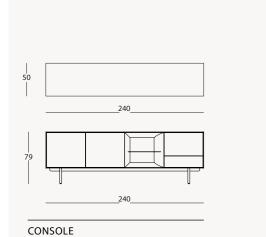

### •VENEDIK COLLECTION // dining room

wall unit

A MODERN ORGANIC LIVING SPACE

Venedik wall unit with walnut veneer, cross veneer detailing on the doors, and glass accents offers a perfect balance of style and functionality. With its elegant design and versatile storage options, it provides a sophisticated solution for organizing and displaying your entertainment essentials with ease. Built to last and designed to impress, Venedik TV unit combines classic elegance with modern functionality. Its timeless design ensures that it will remain a cherished centerpiece in your home for years to come, adding both style and practicality to your living space.

### VENEDIK COLLECTION // dining room

TECHNICAL DETAILS

VENEDIK COLLECTION // sofa set

CONSOLE

35

DINING TABLE

4 SEATER (with box)

110