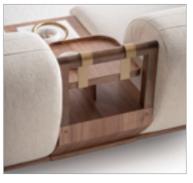

### •MOON COLLECTION // wall unit

bookcase

sofa set

NEW GENERATION LIFESTYLE

Moon sofa set with an organic design style, featuring a combination of soft and vibrant colors, brings a sense of warmth, comfort, and personality to your living space, creating a welcoming environment for relaxation and socializing. The combination of soft and vibrant colors in the sofa set creates a harmonious balance between tranquility and liveliness.

### •MOON COLLECTION // sofa set

ЦО SENSE  $\triangleleft$ 

With gracefully curved lines guid-ing the eye along the tiered back and sides, the Moon sofa set evokes a sense of calm and relax-ation. Its curvaceous silhouette offers a stylish yet comfortable seating area. Style in pairs to seating area. Style in pairs to create an inviting space for conversation and entertaining. The combination of soft and vibrant color palette brings a hint of nature to your living spaces.