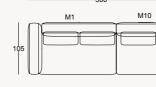

### HARMONY COLLECTION 🆊 sofa set

\_23\_

(M2) Drawer module

120

(M3) Bookcase

100

53

CONSOLE

### HARMONY COLLECTION 🆊 sofa set

TECHNICAL DETAILS

M10

### HARMONY COLLECTION 🆊 sofa set