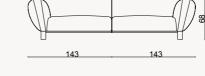

#### TECHNICAL DETAILS

75

110

#### MOON COLLECTION // sofa set

WALL UNIT

MIDDLE TABLE

SIDE TABLE

BOOKCASE

44

CHAIR

4 SEATER

23

1 SEATER

37

#### TECHNICAL DETAILS

PUFF