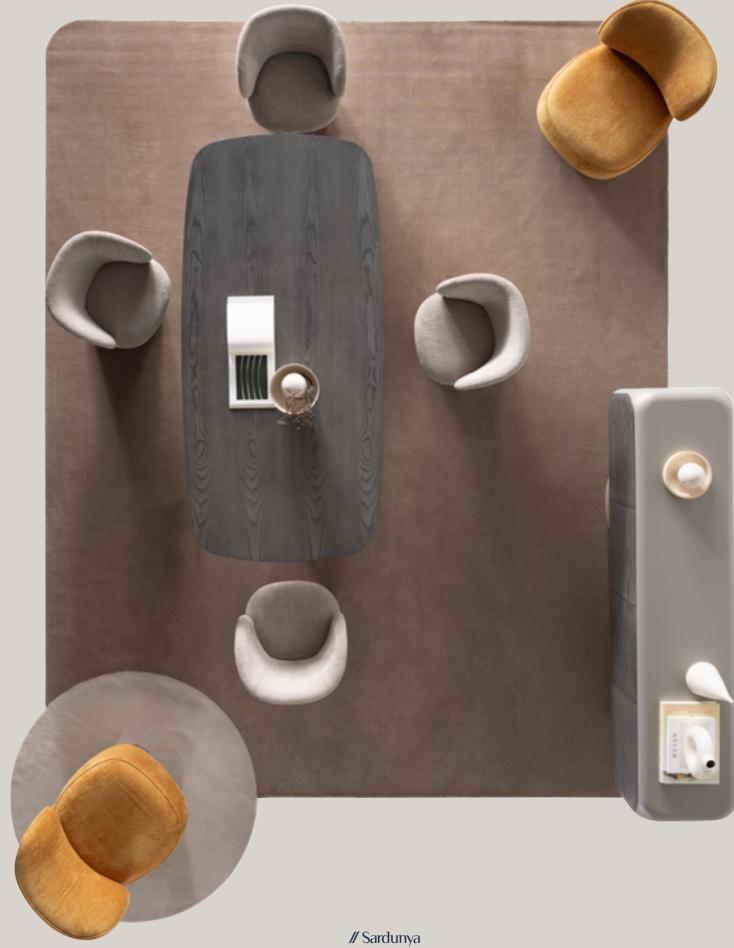

## dining room

Moon Collection pioneers a new lifestyle by combining the organic design language inspired by nature with innovative production technology. Simplicity and naturalness intertwine harmoniously, offering a serene refuge from life's complexities. In embracing simplicity, we discover the profound beauty that arises from unadorned authenticity, echoing the timeless rhythms of the natural world. Step into the realm of contemporary sophistication with our exclusive Moon, a fusion of natural warmth and modern aesthetics.

### •MOON COLLECTION // dining room

The modern and organic table design >TRANQUILIT of the Moon collection combines the elegance of modern aesthetics with the warmth and authenticity of natural elements to create a harmonious and inviting centerpiece for any contemporary living space. Moon table design fea-LL tures curved lines and organic shapes 0 inspired by nature, creating a sense of SENSE fluidity and movement. The color palette of the Moon table leans towards earthy tones, such as soft greys evoking a sense of nature and tranquility.  $\triangleleft$ 