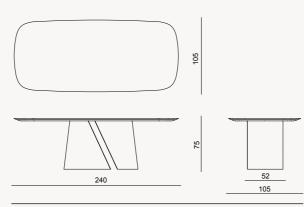

#### TECHNICAL DETAILS

75

110

#### MOON COLLECTION // sofa set

WALL UNIT

MIDDLE TABLE

SIDE TABLE

BOOKCASE

44

CHAIR

4 SEATER

23

1 SEATER

37