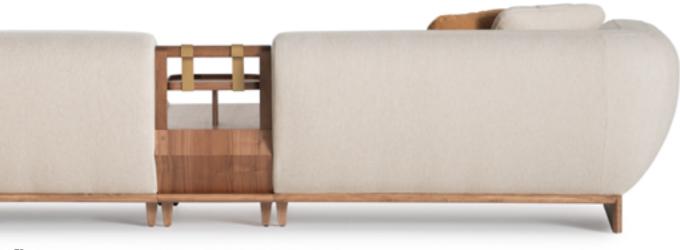

### •MOON COLLECTION // wall unit

bookcase

sofa set

NEW GENERATION LIFESTYLE

Moon sofa set with an organic design style, featuring a combination of soft and vibrant colors, brings a sense of warmth, comfort, and personality to your living space, creating a welcoming environment for relaxation and socializing. The combination of soft and vibrant colors in the sofa set creates a harmonious balance between tranquility and liveliness.

### •MOON COLLECTION // sofa set

ЦО SENSE  $\triangleleft$ 

With gracefully curved lines guid-ing the eye along the tiered back and sides, the Moon sofa set evokes a sense of calm and relax-ation. Its curvaceous silhouette offers a stylish yet comfortable seating area. Style in pairs to seating area. Style in pairs to create an inviting space for conversation and entertaining. The combination of soft and vibrant color palette brings a hint of nature to your living spaces.

// Sardunya

The Moon is an example of a well-designed sofa reduced to essential solutions. A volatile shape, the unconventional appearance, the soft lines: a well-proportioned and simultaneously slighty offbeat item of furniture, whose distinctive feature is the sassy chic. Unlike traditional boxy designs, the sofa set features curved lines and organic shapes inspired by natural forms. These gentle curves create a sense of comfort and relaxation, inviting you to unwind in style.