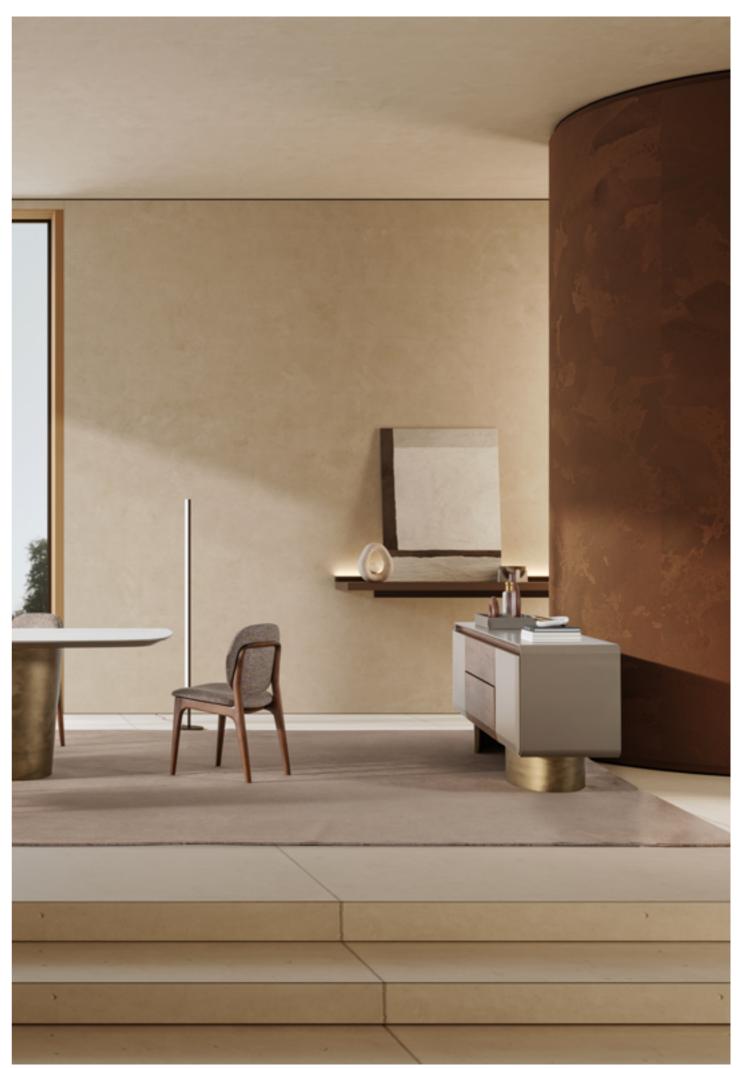

### •MOON COLLECTION // wall unit

bookcase

sofa set

NEW GENERATION LIFESTYLE

Moon sofa set with an organic design style, featuring a combination of soft and vibrant colors, brings a sense of warmth, comfort, and personality to your living space, creating a welcoming environment for relaxation and socializing. The combination of soft and vibrant colors in the sofa set creates a harmonious balance between tranquility and liveliness.

#### MOON COLLECTION // sofa set

WALL UNIT

MIDDLE TABLE

SIDE TABLE

BOOKCASE

44

CHAIR

4 SEATER