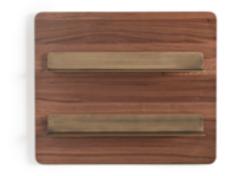

### HARMONY COLLECTION 🆊 sofa set

\_23\_

(M2) Drawer module

120

(M3) Bookcase

100

53

CONSOLE

-80-

-94-

LOWBOARD

204

(M1) Drawer module with shelf

120

WALL UNIT

-250-

(M2) Drawer module

120

DINING TABLE