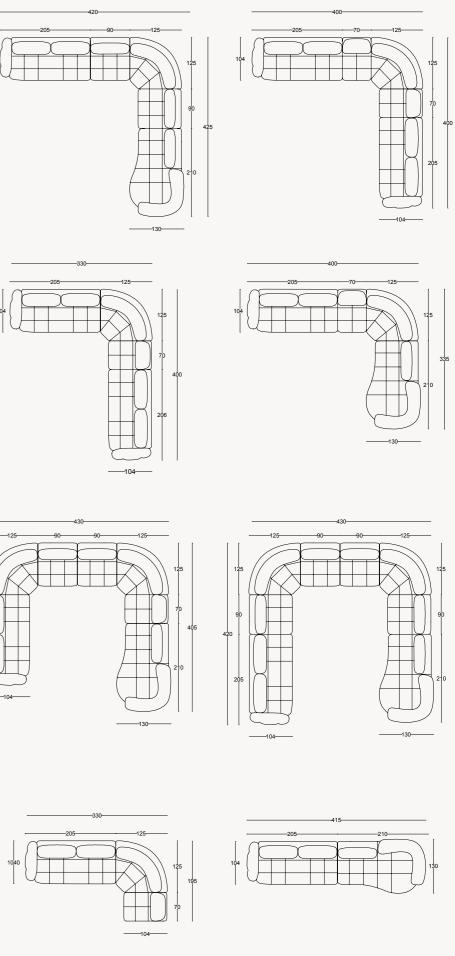

### SOHO COLLECTION $/\!\!/$ dining room

TECHNICAL DETAILS

### SOHO COLLECTION 🆊 sofa set

210

DINING TABLE

WALL UNIT

COFFEE TABLES

SOHO COLLECTION 🖊 sofa set

\*all dimensions in cm

TECHNICAL DETAILS

138 8d

TECHNICAL DETAILS