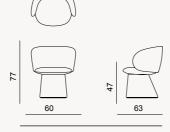

city, echoing the timeless rhythms of the natural world. Step into the realm of contemporary sophistication with our exclusive Moon, a fusion of natural warmth and modern aesthetics.









Moon collection sofa set with an organic design style, featuring a combination of soft and light colors, brings a sense of warmth, comfort, and personality to your living space, creating a welcom-ing environment for relaxation and socializing. The sofa set in-corporates soft colors such as  $\infty$ CALMING



corporates soft colors such as gentle shades of green. These soft colors create a calming and serene ambiance, perfect for creating a relaxing retreat within your home.

#### TECHNICAL DETAILS

75

110

#### MOON COLLECTION // sofa set





WALL UNIT



MIDDLE TABLE



SIDE TABLE

BOOKCASE

44



CHAIR



4 SEATER

23





1 SEATER



37

#### TECHNICAL DETAILS



PUFF

## VENEDIK COLLECTION

An icon of modern style, the Venedik Collection offers a cozy embrace with natural and warm color tones. Perfectly combining comfort and elegance, Venedik invites you to enjoy a moment of relaxation and peace in your private space.



6

# VENEDIK

dining room



A unique dining room to live in!









// Sardunya

### •VENEDIK COLLECTION // dining room







wall unit



A MODERN ORGANIC LIVING SPACE

Venedik wall unit with walnut veneer, cross veneer detailing on the doors, and glass accents offers a perfect balance of style and functionality. With its elegant design and versatile storage options, it provides a sophisticated solution for organizing and displaying your entertainment esse