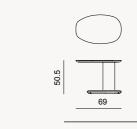

### HARMONY COLLECTION 🆊 sofa set

\_23\_

(M2) Drawer module

120

(M3) Bookcase

100

53

CONSOLE

-80-

-94-

LOWBOARD

204

(M1) Drawer module with shelf

120

WALL UNIT

-250-

(M2) Drawer module

120

DINING TABLE