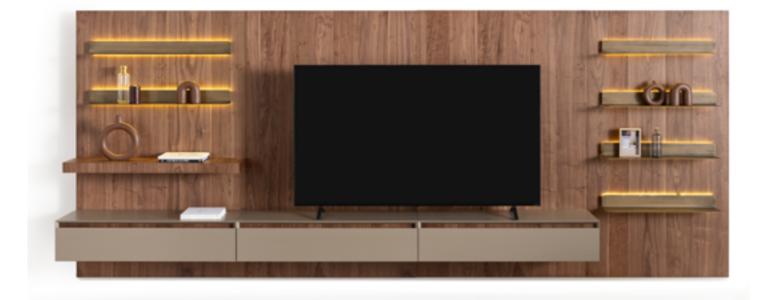

### •VENEDIK COLLECTION // dining room

wall unit

A MODERN ORGANIC LIVING SPACE

Venedik wall unit with walnut veneer, cross veneer detailing on the doors, and glass accents offers a perfect balance of style and functionality. With its elegant design and versatile storage options, it provides a sophisticated solution for organizing and displaying your entertainment essentials with ease. Built to last and designed to impress, Venedik TV unit combines classic elegance with modern functionality. Its timeless design ensures that it will remain a cherished centerpiece in your home for years to come, adding both style and practicality to your living space.