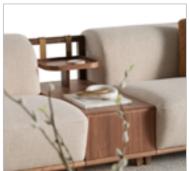

### •MOON COLLECTION // wall unit

bookcase

sofa set

NEW GENERATION LIFESTYLE

Moon sofa set with an organic design style, featuring a combination of soft and vibrant colors, brings a sense of warmth, comfort, and personality to your living space, creating a welcoming environment for relaxation and socializing. The combination of soft and vibrant colors in the sofa set creates a harmonious balance between tranquility and liveliness.

### •MOON COLLECTION // sofa set

ЦО SENSE  $\triangleleft$ 

With gracefully curved lines guid-ing the eye along the tiered back and sides, the Moon sofa set evokes a sense of calm and relax-ation. Its curvaceous silhouette offers a stylish yet comfortable seating area. Style in pairs to seating area. Style in pairs to create an inviting space for conversation and entertaining. The combination of soft and vibrant color palette brings a hint of nature to your living spaces.