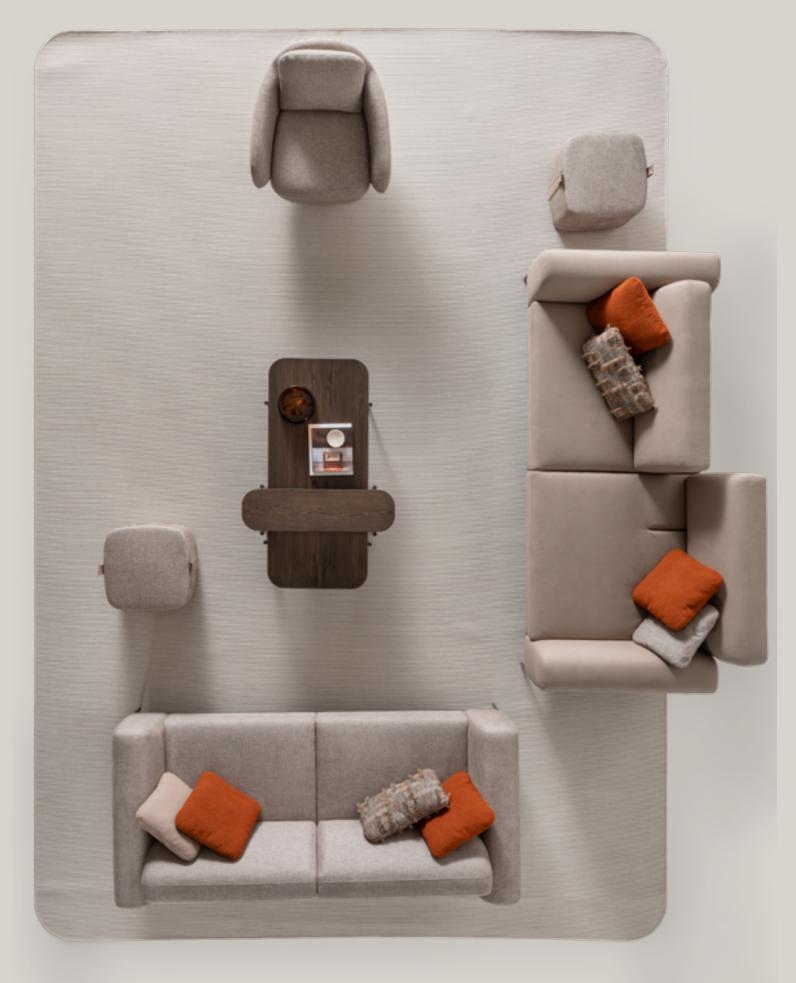

# OSLO COLLECTION

The light and discreet design, suitable for different environments, is embellished by an elegant covering. Comfortable and compact, Oslo is a very versatile sofa set, able to emphazise every room with its pure design and suggest familiarity elegantly.

OSLO

sofa set

SPACE At the heart of Oslo sofa set lies J

a sleek and minimalist design, accentuated by elegant metal legs that exude sophistication. These slender legs not only provide sturdy support but also elevate the overall aesthetic of the sofa set, adding a touch of refinement to any room. To infuse your living space with personality and charm, Oslo sofa set comes adorned with vibrant cushions that add a pop of color and vibrancy to customize the look of your sofa set, making it uniquely yours. that exude sophistication. These

### •OSLO COLLECTION // sofa set

Oslo sofa set, designed to redefine comfort and versatility in your living space. With the ability to move the back forward or backward, our sofa set offers an expanding usage area that maximizes space efficiency in your living room. By simply adjusting the position of the back, you can create additional seating space or extend the sofa into a spacious lounge area, making it perfect for hosting guests or stretching out and unwinding after a long day. Transform your living room into a versatile and inviting space where you can relax.