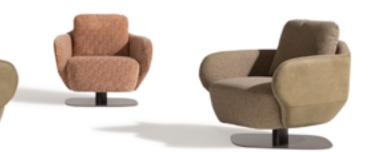

ons that add a pop of color and vibrancy to customize the look of your sofa set, making it uniquely yours. that exude sophistication. These

### •OSLO COLLECTION // sofa set



Oslo sofa set, designed to redefine comfort and versatility in your living space. With the ability to move the back forward or backward, our sofa set offers an expanding usage area that maximizes space efficiency in your living room. By simply adjusting the position of the back, you can create additional seating space or extend the sofa into a spacious lounge area, making it perfect for hosting guests or stretching out and unwinding after a long day. Transform your living room into a versatile and inviting space where you can relax.









# ARMCHAIRS

BOB



CROWN



\*all dimensions in cm

#### VENEDIK



NINA







/ww.sardunyafurniture.

🞯 / sardunyafurniture

/ sardunyafurniture

f / sardunyakoltuk



photographer Ayhan Özdemir www.ayhan-ozdemir.com

> graphic designer Neşe Özdemir