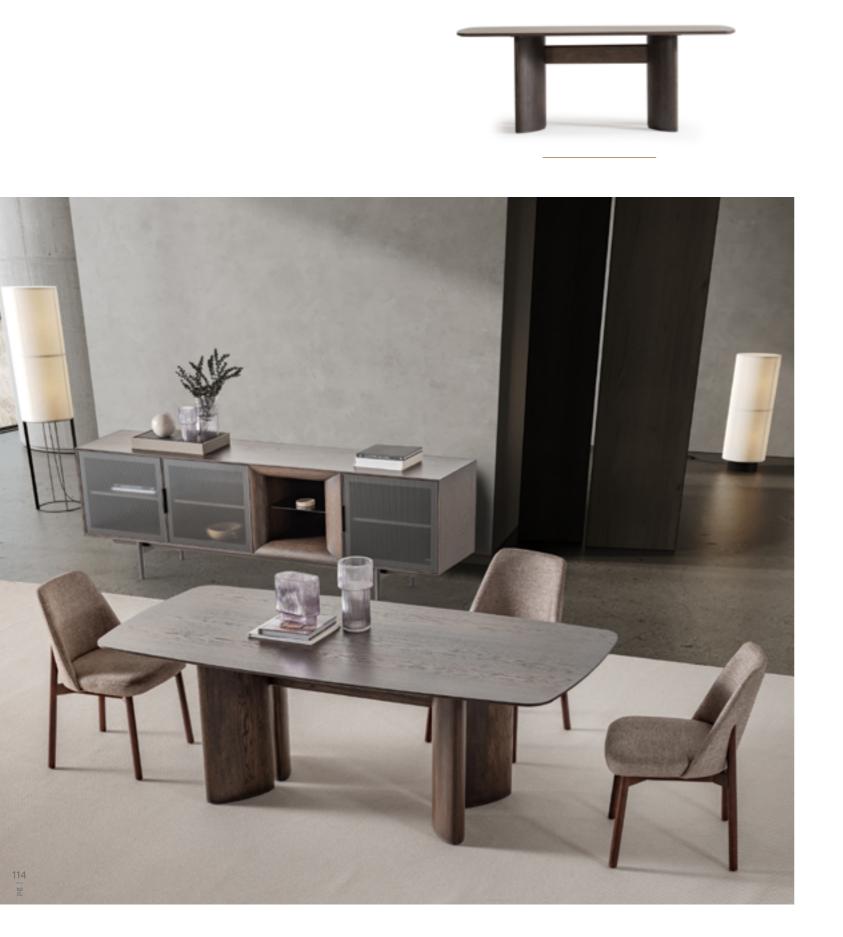

### •VENEDIK COLLECTION // dining room

wall unit

A MODERN ORGANIC LIVING SPACE

Venedik wall unit with walnut veneer, cross veneer detailing on the doors, and glass accents offers a perfect balance of style and functionality. With its elegant design and versatile storage options, it provides a sophisticated solution for organizing and displaying your entertainment essentials with ease. Built to last and designed to impress, Venedik TV unit combines classic elegance with modern functionality. Its timeless design ensures that it will remain a cherished centerpiece in your home for years to come, adding both style and practicality to your living space.