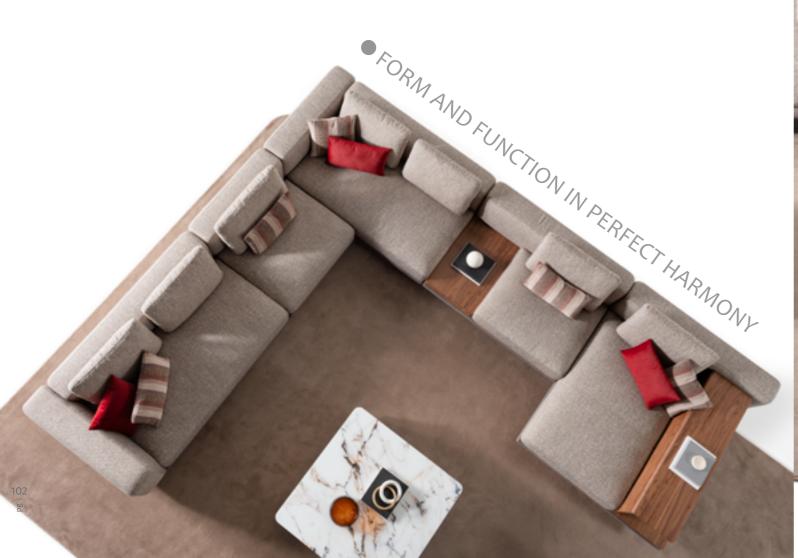

### •VENEDIK COLLECTION // sofa set

Crafted with a focus on natural aesthetics, Venedik sofa set features organic forms and gentle curves inspired by the beauty of the outdoors. These soft, flowing lines create a sense of comfort and relaxation, inviting you to unwind in style. Innovatively designed for added functionality, Venedik sofa set includes an integrated table piece that seamlessly blends with the sofa's aesthetic. This convenient feature allows you to enjoy a surface for drinks, snacks, or decor items without the need for additional furniture pieces, maximizing space. versatility in your living area.

Designed to elevate your living experi-ence, Venedik sofa set with integrated table piece combines beauty, comfort, and functionality in one seamless pack-age. Whether as a focal point in your living room or a cozy retreat in your family space, it enhances the ambiance of your home with its organic forms, neutral colors, and versatile design. Venedik sofa set features organic forms and gentle curves inspired by the beau-ty of the outdoors. These soft, flowing lines create a sense of comfort and re-laxation, inviting you to unwind in style.