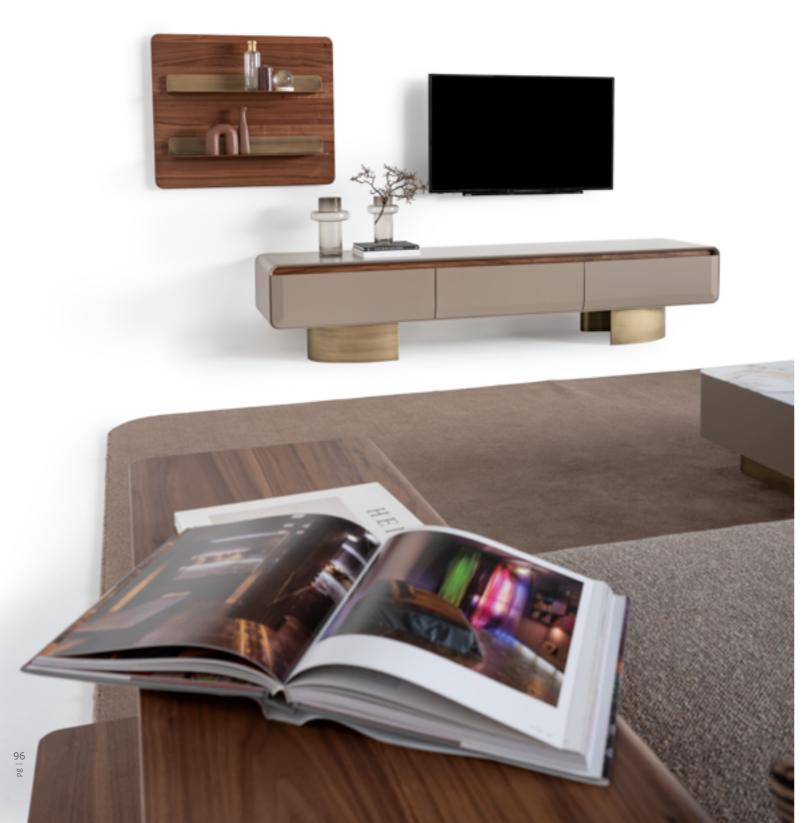

al and stylish, crafted from rich, natural wood with a smooth finish and exude warmth.

















## • AN INVITATION TO TIMELESS COMFORT

### VENEDIK COLLECTION // dining room

TECHNICAL DETAILS

VENEDIK COLLECTION // sofa set



CONSOLE



35

DINING TABLE





4 SEATER (with box)









110



ARMCHAIR

30.5 103



WALL UNIT



MIDDLE TABLE



COFFEE TABLE





123

123

3 SEATER

110





# HARMONY COLLECTION

Add a touch of refinement. Harmony collection, meticulously crafted with walnut, lacquer in soft tones, and brushed gold accents, redefines the essence of home decor, offering a perfect blend of opulence and understated elegance.



# dining room





## • TOUCH OF REFINEMENT











# HARMONY

wall unit





ullet THE EXCITEMENT OF INNOVATION





# HARMONY

lowboard





• A PURIST STATEMENT







# HARMONY

sofa set



Crafted with precision and attention to detail, Harmony sofa set boasts clean lines and a contemporary silhouette that exudes understated elegance. The minimalist design creates a timeless aesthetic that effortlessly complements any interior style, from sleek and modern to cozy and transitional. Revolutionizing the concept of multifunctional furniture, our sofa set features an integrated table and shelf module that seamlessly merges style with practicality. Transform your living room into a functional and stylish oasis with innovative design.







The Harmony modular sofa re-flects good design standards and offers an exclusive compo-sition and seating experience. The user can choose different modules to get the most suit-\_\_\_\_ abl