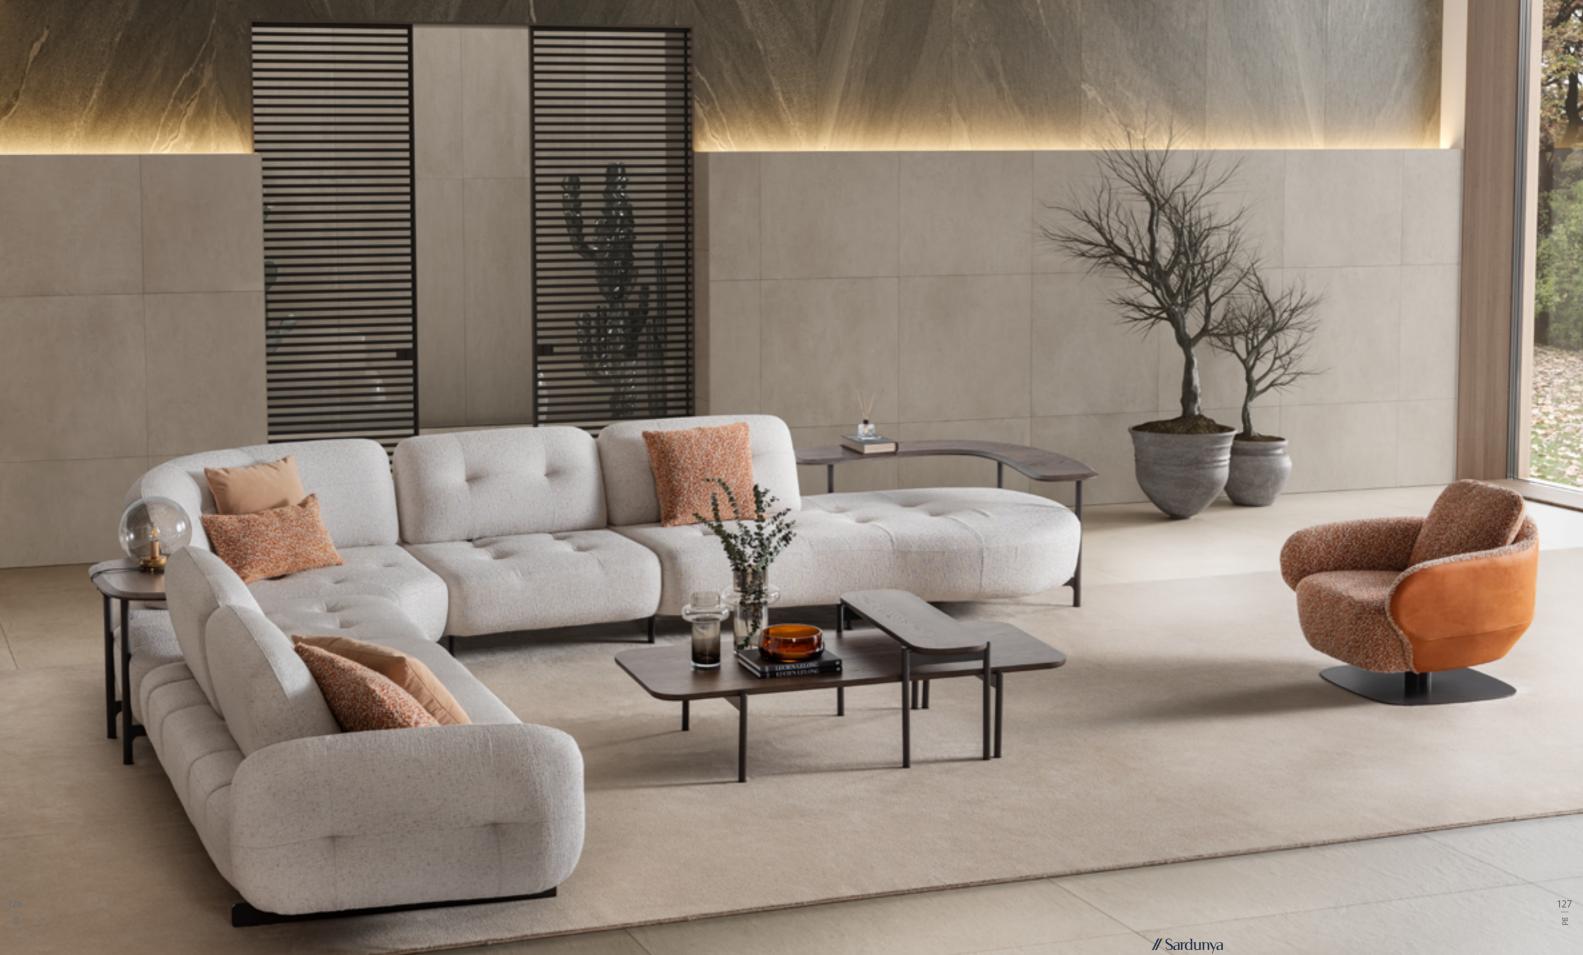

# OSLO COLLECTION

The light and discreet design, suitable for different environments, is embellished by an elegant covering. Comfortable and compact, Oslo is a very versatile sofa set, able to emphazise every room with its pure design and suggest familiarity elegantly.

OSLO

sofa set

SPACE At the heart of Oslo sofa set lies J

a sleek and minimalist design, accentuated by elegant metal legs that exude sophistication. These slender legs not only provide sturdy support but also elevate the overall aesthetic of the sofa set, adding a touch of refinement to any room. To infuse your living space with personality and charm, Oslo sofa set comes adorned with vibrant cushions that add a pop of color and vibrancy to customize the look of your sofa set, making it uniquely yours. that exude sophistication. These

### •OSLO COLLECTION // sofa set

Oslo sofa set, designed to redefine comfort and versatility in your living space. With the ability to move the back forward or backward, our sofa set offers an expanding usage area that maximizes space efficiency in your living room. By simply adjusting the position of the back, you can create additional seating space or extend the sofa into a spacious lounge area, making it perfect for hosting guests or stretching out and unwinding after a long day. Transform your living room into a versatile and inviting space where you can relax.