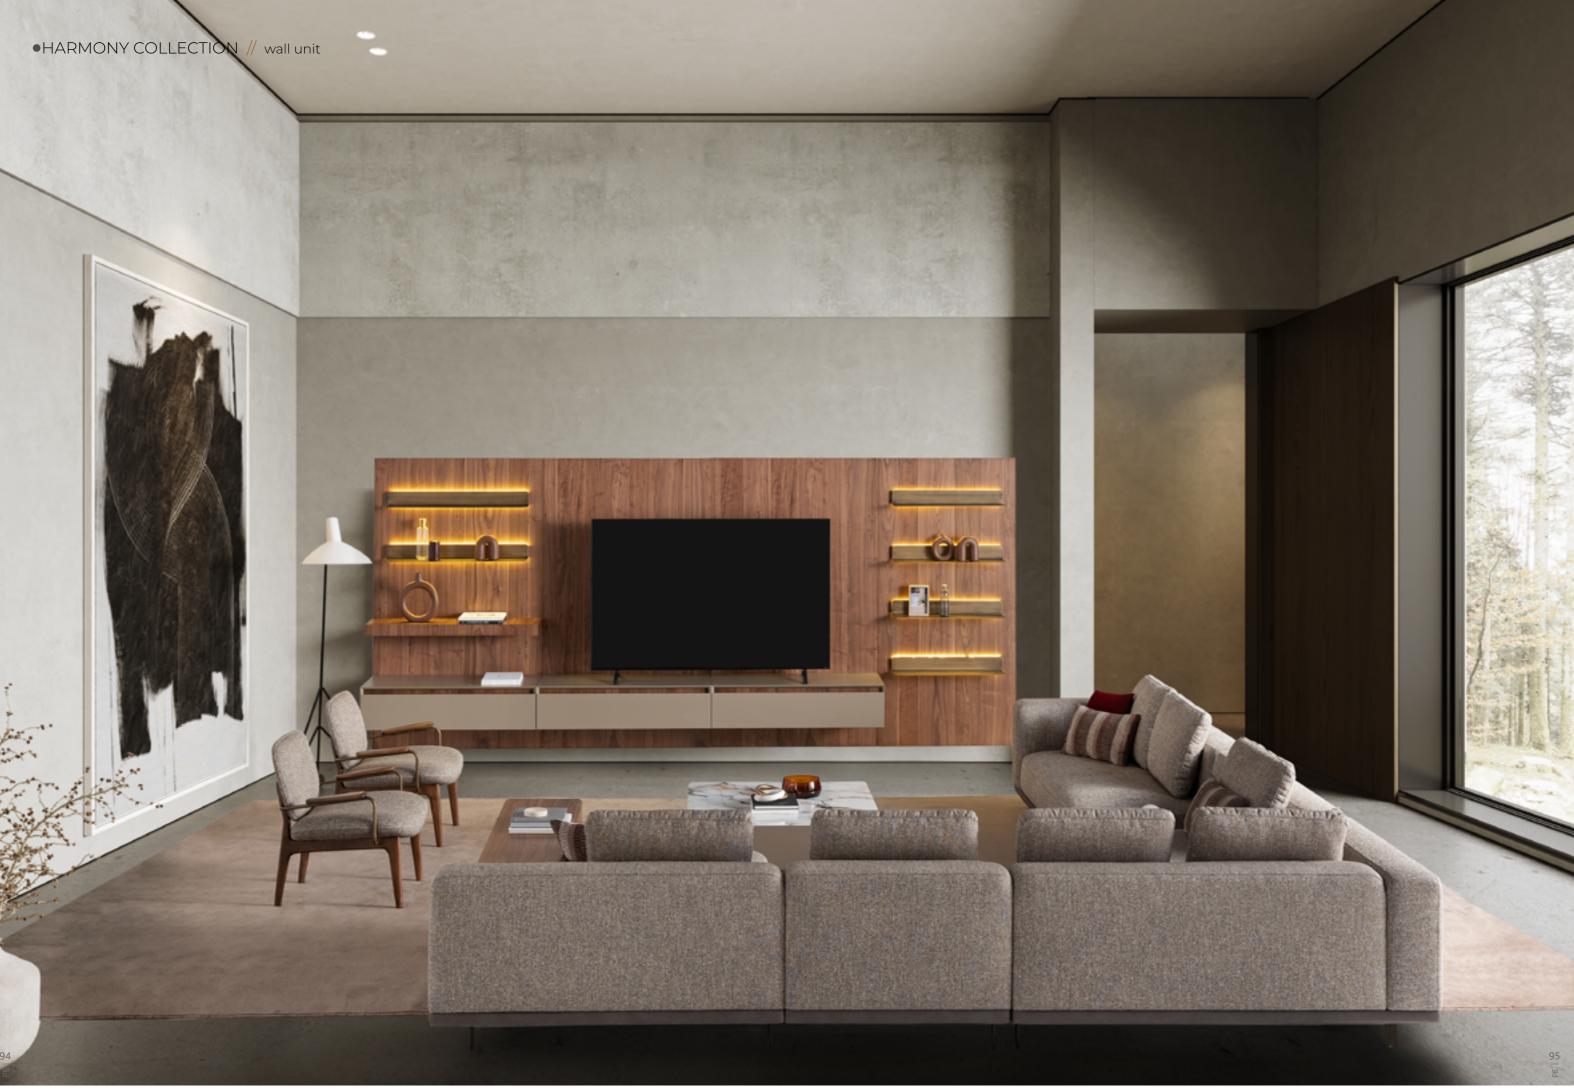

# HARMONY

wall unit

ullet THE EXCITEMENT OF INNOVATION

### •VENEDIK COLLECTION // dining room

wall unit

A MODERN ORGANIC LIVING SPACE

Venedik wall unit with walnut veneer, cross veneer detailing on the doors, and glass accents offers a perfect balance of style and functionality. With its elegant design and versatile storage options, it provides a sophisticated solution for organizing and displaying your entertainment essentials with ease. Built to last and designed to impress, Venedik TV unit combines classic elegance with modern functionality. Its timeless design ensures that it will remain a cherished centerpiece in your home for years to come, adding both style and practicality to your living space.