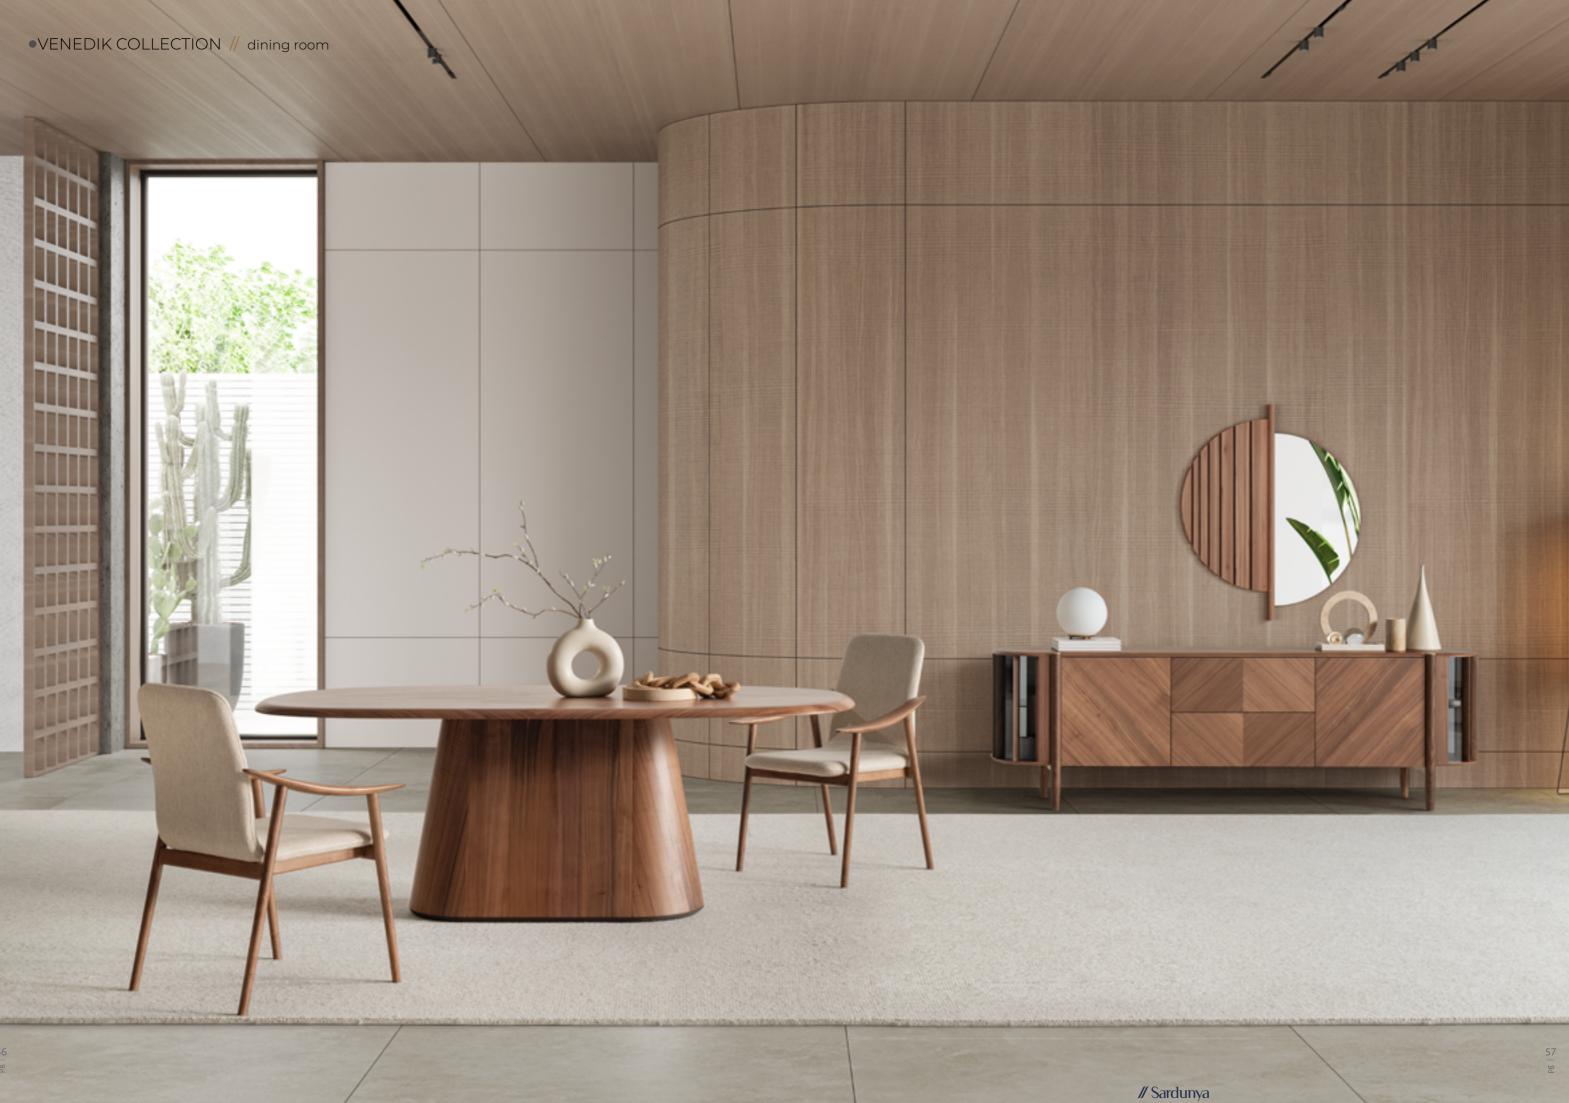

# VENEDIK

dining room

A unique dining room to live in!

// Sardunya

### •VENEDIK COLLECTION // dining room

wall unit

A MODERN ORGANIC LIVING SPACE

Venedik wall unit with walnut veneer, cross veneer detailing on the doors, and glass accents offers a perfect balance of style and functionality. With its elegant design and versatile storage options, it provides a sophisticated solution for organizing and displaying your entertainment essentials with ease. Built to last and designed to impress, Venedik TV unit combines classic elegance with modern functionality. Its timeless design ensures that it will remain a cherished centerpiece in your home for years to come, adding both style and practicality to your living space.