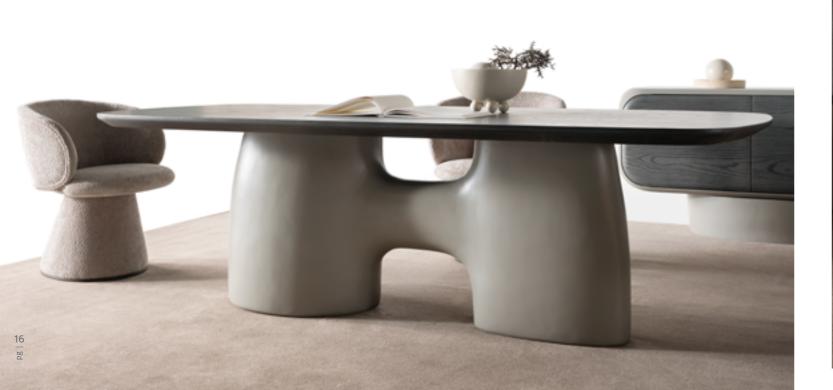

### •MOON COLLECTION // dining room

The modern and organic table design >TRANQUILIT of the Moon collection combines the elegance of modern aesthetics with the warmth and authenticity of natural elements to create a harmonious and inviting centerpiece for any contemporary living space. Moon table design fea-LL tures curved lines and organic shapes 0 inspired by nature, creating a sense of SENSE fluidity and movement. The color palette of the Moon table leans towards earthy tones, such as soft greys evoking a sense of nature and tranquility.  $\triangleleft$ 