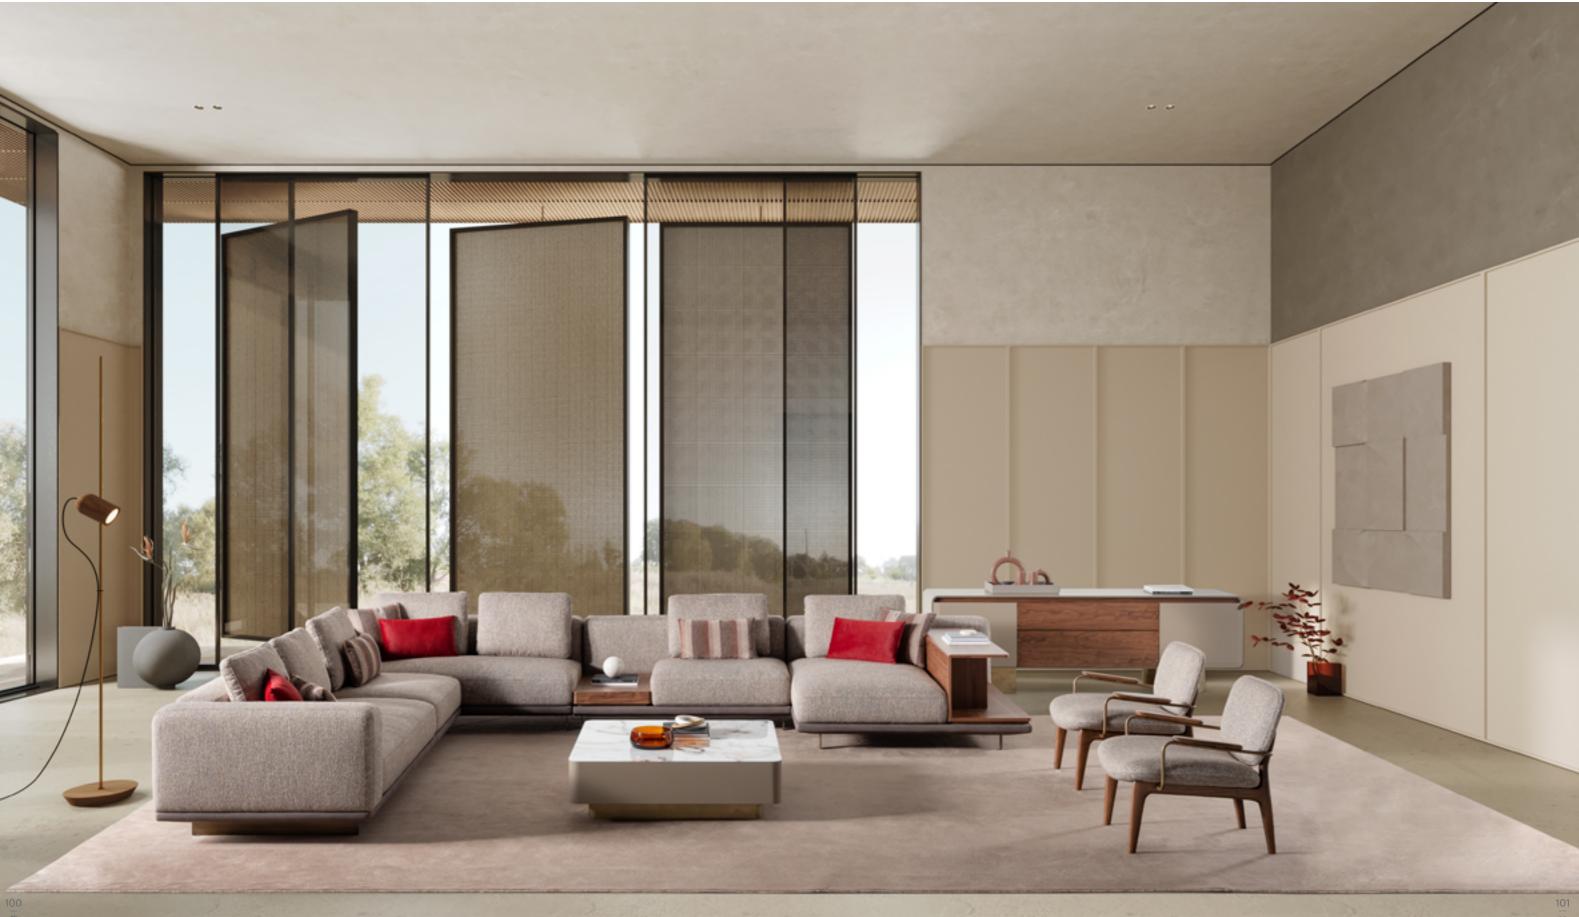

### •VENEDIK COLLECTION // sofa set

Crafted with a focus on natural aesthetics, Venedik sofa set features organic forms and gentle curves inspired by the beauty of the outdoors. These soft, flowing lines create a sense of comfort and relaxation, inviting you to unwind in style. Innovatively designed for added functionality, Venedik sofa set includes an integrated table piece that seamlessly blends with the sofa's aesthetic. This convenient feature allows you to enjoy a surface for drinks, snacks, or decor items without the need for additional furniture pieces, maximizing space. versatility in your living area.

Designed to elevate your living experi-ence, Venedik sofa set with integrated table piece combines beauty, comfort, and functionality in one seamless pack-age. Whether as a focal point in your living room or a cozy retreat in your family space, it enhances the ambiance of your home with its organic forms, neutral colors, and versatile design. Venedik sofa set features organic forms and gentle curves inspired by the beau-ty of the outdoors. These soft, flowing lines create a sense of comfort and re-laxation, inviting you to unwind in style.

#### In-

spired by the beauty of nature, Venedik armchair seamlessly combines organic elements with modern aesthetics. The clean lines and sleek silhouette create a contemporary look, while subtle nods to natural forms and textures add warmth and character to the design. The result is a harmonious blend of modern style and natural comfort that enhances any living space. Complementing the armchair is warm and inviting coffee tables, designed to be both functional and stylish, crafted from rich, natural wood with a smooth finish and exude warmth.