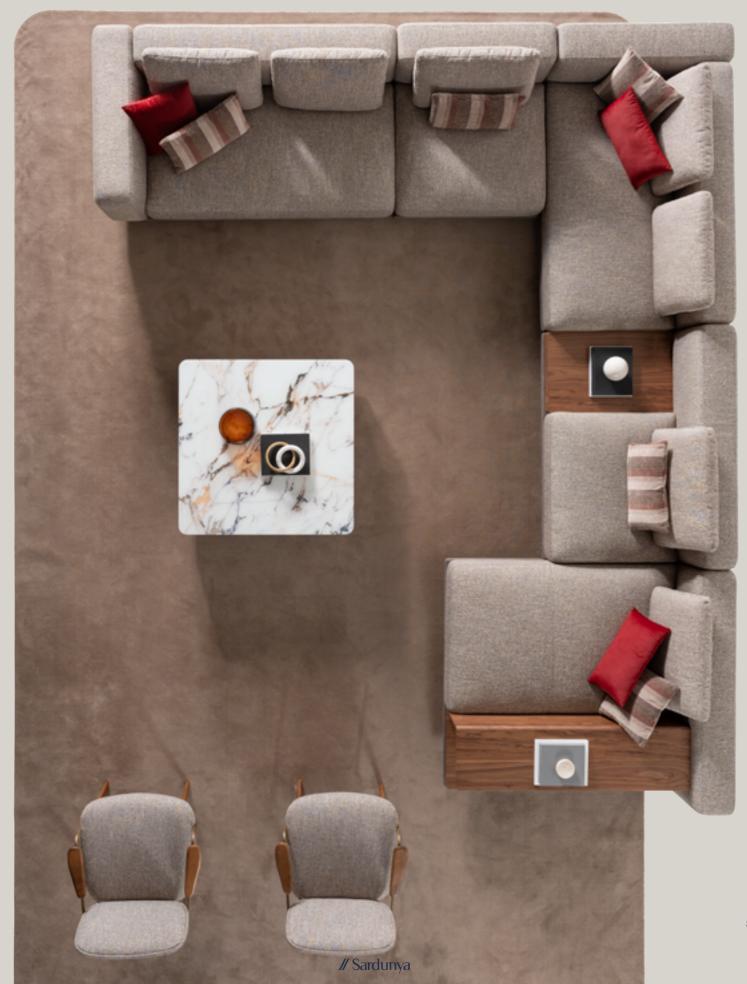

### •MOON COLLECTION // wall unit

bookcase

sofa set

NEW GENERATION LIFESTYLE

Moon sofa set with an organic design style, featuring a combination of soft and vibrant colors, brings a sense of warmth, comfort, and personality to your living space, creating a welcoming environment for relaxation and socializing. The combination of soft and vibrant colors in the sofa set creates a harmonious balance between tranquility and liveliness.

### •MOON COLLECTION // sofa set

ЦО SENSE  $\triangleleft$ 

With gracefully curved lines guid-ing the eye along the tiered back and sides, the Moon sofa set evokes a sense of calm and relax-ation. Its curvaceous silhouette offers a stylish yet comfortable seating area. Style in pairs to seating area. Style in pairs to create an inviting space for conversation and entertaining. The combination of soft and vibrant color palette brings a hint of nature to your living spaces.

// Sardunya

The Moon is an example of a well-designed sofa reduced to essential solutions. A volatile shape, the unconventional appearance, the soft lines: a well-proportioned and simultaneously slighty offbeat item of furniture, whose distinctive feature is the sassy chic. Unlike traditional boxy designs, the sofa set features curved lines and organic shapes inspired by natural forms. These gentle curves create a sense of comfort and relaxation, inviting you to unwind in style.