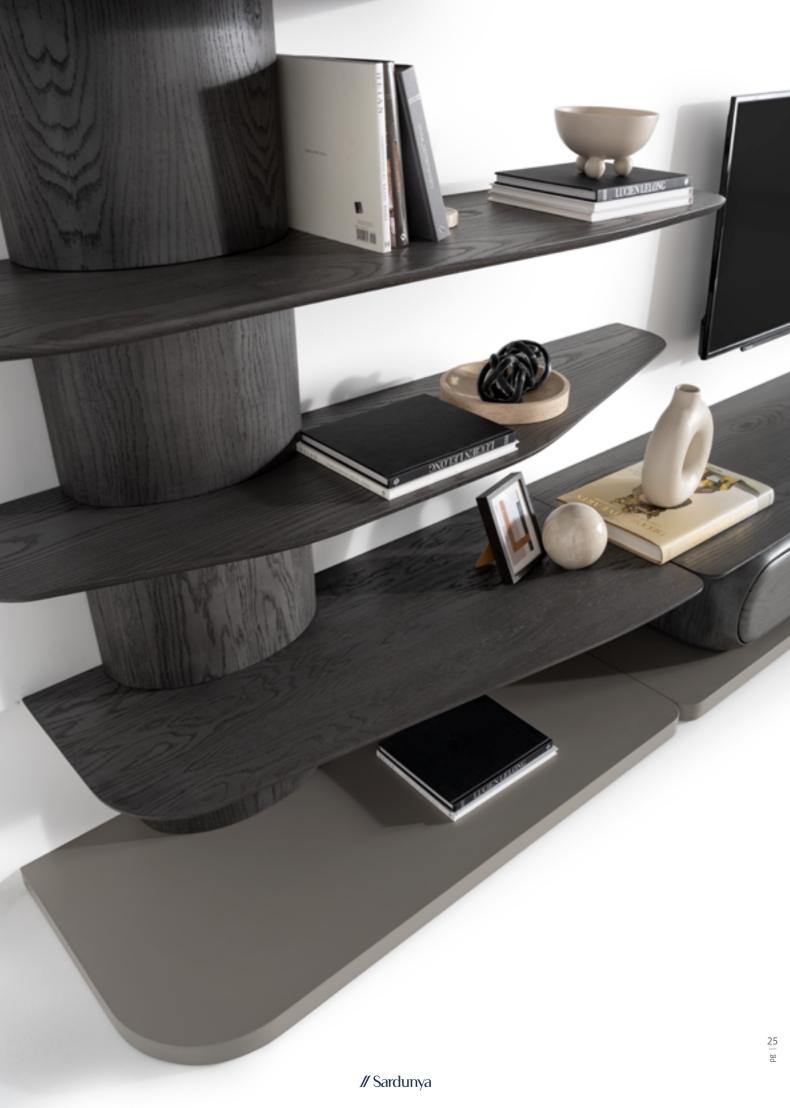

// Sardunya

wall unit

### •MOON COLLECTION // wall unit

bookcase

sofa set

NEW GENERATION LIFESTYLE

Moon sofa set with an organic design style, featuring a combination of soft and vibrant colors, brings a sense of warmth, comfort, and personality to your living space, creating a welcoming environment for relaxation and socializing. The combination of soft and vibrant colors in the sofa set creates a harmonious balance between tranquility and liveliness.