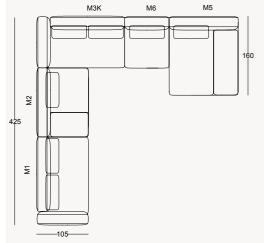

### HARMONY COLLECTION 🆊 sofa set

\_23\_

(M2) Drawer module

120

(M3) Bookcase

100

53

CONSOLE

-80-

-94-

LOWBOARD

204

(M1) Drawer module with shelf

120

WALL UNIT

-250-

(M2) Drawer module

120

DINING TABLE