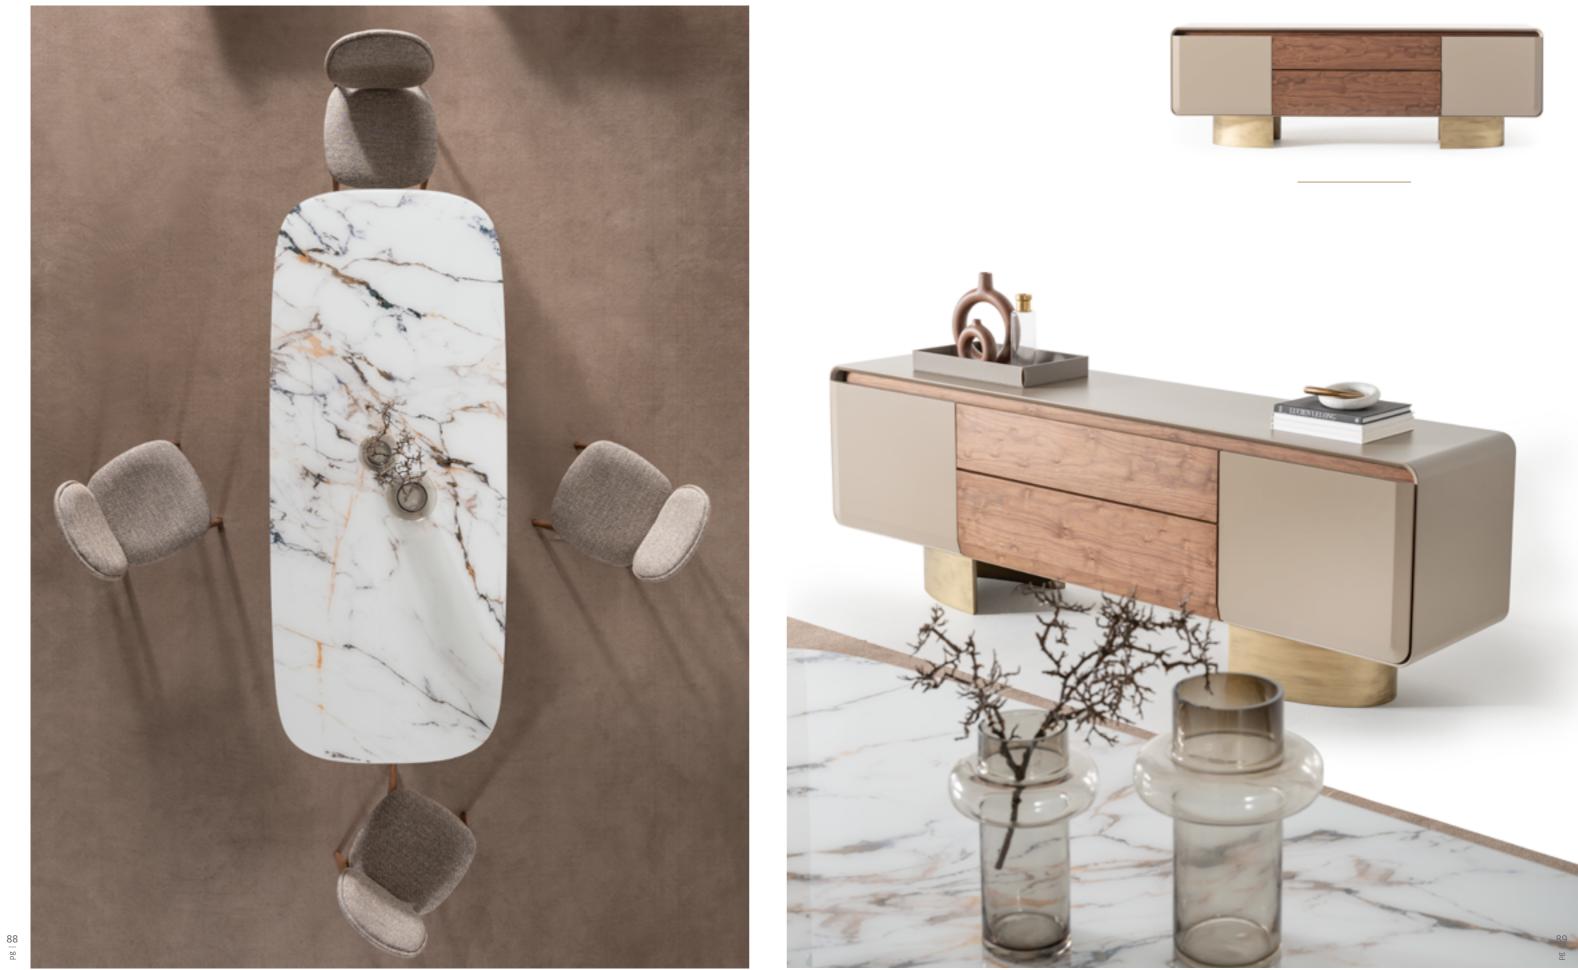

### •MOON COLLECTION // dining room

The modern and organic table design >TRANQUILIT of the Moon collection combines the elegance of modern aesthetics with the warmth and authenticity of natural elements to create a harmonious and inviting centerpiece for any contemporary living space. Moon table design fea-LL tures curved lines and organic shapes 0 inspired by nature, creating a sense of SENSE fluidity and movement. The color palette of the Moon table leans towards earthy tones, such as soft greys evoking a sense of nature and tranquility.  $\triangleleft$ 

### •VENEDIK COLLECTION // dining room

wall unit

A MODERN ORGANIC LIVING SPACE

Venedik wall unit with walnut veneer, cross veneer detailing on the doors, and glass accents offers a perfect balance of style and functionality. With its elegant design and versatile storage options, it provides a sophisticated solution for organizing and displaying your entertainment essentials with ease. Built to last and designed to impress, Venedik TV unit combines classic elegance with modern functionality. Its timeless design ensures that it will remain a cherished centerpiece in your home for years to come, adding both style and practicality to your living space.