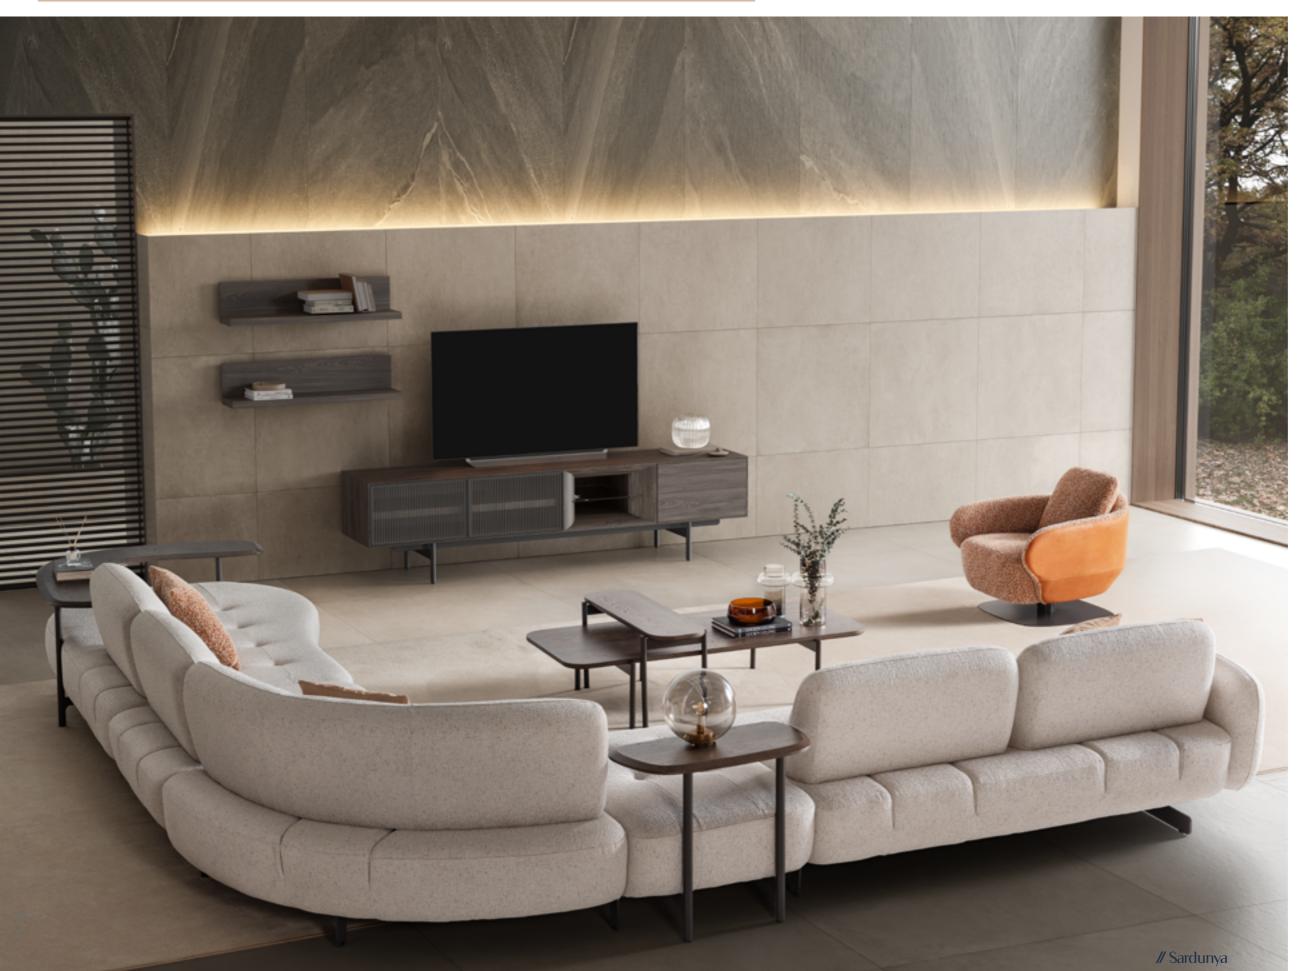

### •MOON COLLECTION // wall unit

bookcase

sofa set

NEW GENERATION LIFESTYLE

Moon sofa set with an organic design style, featuring a combination of soft and vibrant colors, brings a sense of warmth, comfort, and personality to your living space, creating a welcoming environment for relaxation and socializing. The combination of soft and vibrant colors in the sofa set creates a harmonious balance between tranquility and liveliness.

### •MOON COLLECTION // sofa set

ЦО SENSE  $\triangleleft$ 

With gracefully curved lines guid-ing the eye along the tiered back and sides, the Moon sofa set evokes a sense of calm and relax-ation. Its curvaceous silhouette offers a stylish yet comfortable seating area. Style in pairs to seating area. Style in pairs to create an inviting space for conversation and entertaining. The combination of soft and vibrant color palette brings a hint of nature to your living spaces.

// Sardunya

The Moon is an example of a well-designed sofa reduced to essential solutions. A volatile shape, the unconventional appearance, the soft lines: a well-proportioned and simultaneously slighty offbeat item of furniture, whose distinctive feature is the sassy chic. Unlike traditional boxy designs, the sofa set features curved lines and organic shapes inspired by natural forms. These gentle curves create a sense of comfort and relaxation, inviting you to unwind in style.