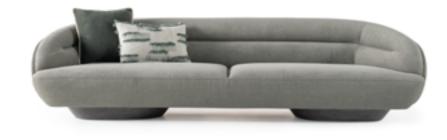

### •MOON COLLECTION // wall unit

bookcase

sofa set

NEW GENERATION LIFESTYLE

Moon sofa set with an organic design style, featuring a combination of soft and vibrant colors, brings a sense of warmth, comfort, and personality to your living space, creating a welcoming environment for relaxation and socializing. The combination of soft and vibrant colors in the sofa set creates a harmonious balance between tranquility and liveliness.

### •MOON COLLECTION // sofa set

ЦО SENSE  $\triangleleft$ 

With gracefully curved lines guid-ing the eye along the tiered back and sides, the Moon sofa set evokes a sense of calm and relax-ation. Its curvaceous silhouette offers a stylish yet comfortable seating area. Style in pairs to seating area. Style in pairs to create an inviting space for conversation and entertaining. The combination of soft and vibrant color palette brings a hint of nature to your living spaces.

// Sardunya

The Moon is an example of a well-designed sofa reduced to essential solutions. A volatile shape, the unconventional appearance, the soft lines: a well-proportioned and simultaneously slighty offbeat item of furniture, whose distinctive feature is the sassy chic. Unlike traditional boxy designs, the sofa set features curved lines and organic shapes inspired by natural forms. These gentle curves create a sense of comfort and relaxation, inviting you to unwind in style.