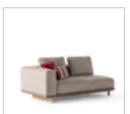

# OSLO COLLECTION

The light and discreet design, suitable for different environments, is embellished by an elegant covering. Comfortable and compact, Oslo is a very versatile sofa set, able to emphazise every room with its pure design and suggest familiarity elegantly.

OSLO

sofa set

SPACE At the heart of Oslo sofa set lies J

a sleek and minimalist design, accentuated by elegant metal legs that exude sophistication. These slender legs not only provide sturdy support but also elevate the overall aesthetic of the sofa set, adding a touch of refinement to any room. To infuse your living space with personality and charm, Oslo sofa set comes adorned with vibrant cushions that add a pop of color and vibrancy to customize the look of your sofa set, making it uniquely yours. that exude sophistication. These

### •OSLO COLLECTION // sofa set

Oslo sofa set, designed to redefine comfort and versatility in your living space. With the ability to move the back forward or backward, our sofa set offers an expanding usage area that maximizes space efficiency in your living room. By simply adjusting the position of the back, you can create additional seating space or extend the sofa into a spacious lounge area, making it perfect for hosting guests or stretching out and unwinding after a long day. Transform your living room into a versatile and inviting space where you can relax.