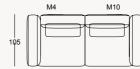

### HARMONY COLLECTION 🆊 sofa set

\_23\_

(M2) Drawer module

120

(M3) Bookcase

100

53

CONSOLE

### HARMONY COLLECTION 🆊 sofa set

TECHNICAL DETAILS

M10

### HARMONY COLLECTION 🆊 sofa set