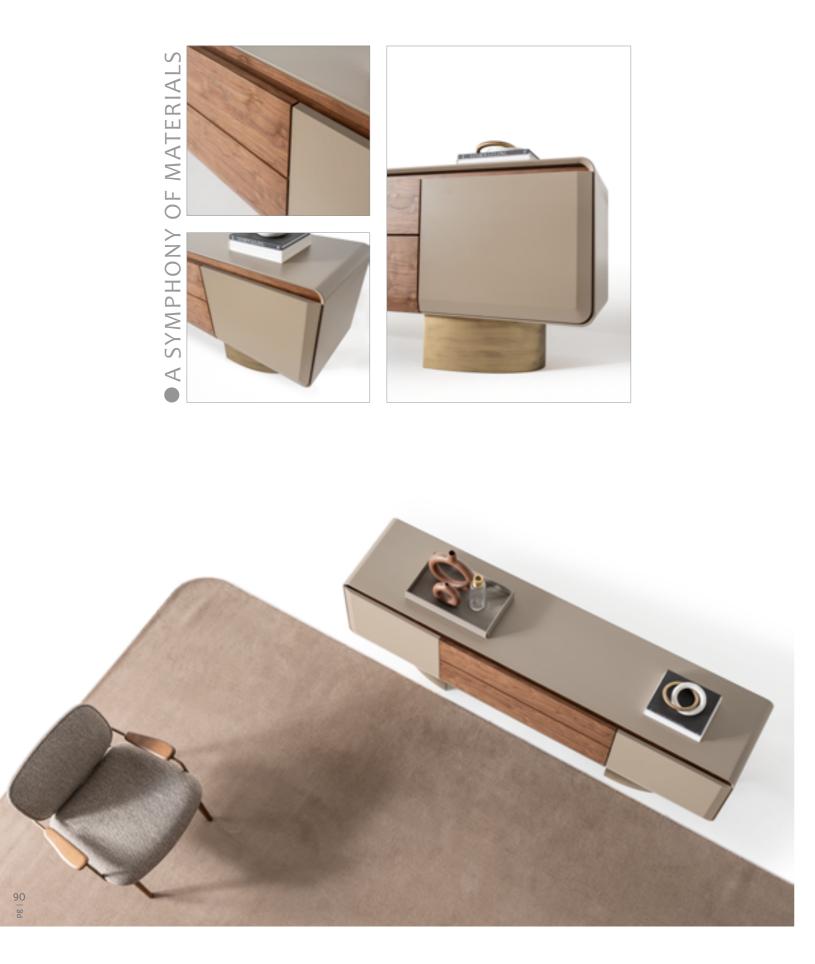

### •MOON COLLECTION // wall unit

bookcase

sofa set

NEW GENERATION LIFESTYLE

Moon sofa set with an organic design style, featuring a combination of soft and vibrant colors, brings a sense of warmth, comfort, and personality to your living space, creating a welcoming environment for relaxation and socializing. The combination of soft and vibrant colors in the sofa set creates a harmonious balance between tranquility and liveliness.

#### MOON COLLECTION // sofa set

WALL UNIT

MIDDLE TABLE

SIDE TABLE

BOOKCASE

44

CHAIR

4 SEATER