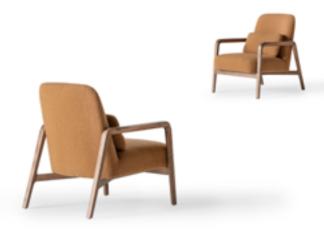

nt cushions that add a pop of color and vibrancy to customize the look of your sofa set, making it uniquely yours. that exude sophistication. These

### •OSLO COLLECTION // sofa set



Oslo sofa set, designed to redefine comfort and versatility in your living space. With the ability to move the back forward or backward, our sofa set offers an expanding usage area that maximizes space efficiency in your living room. By simply adjusting the position of the back, you can create additional seating space or extend the sofa into a spacious lounge area, making it perfect for hosting guests or stretching out and unwinding after a long day. Transform your living room into a versatile and inviting space where you can relax.









# ARMCHAIRS

BOB



CROWN



\*all dimensions in cm

#### VENEDIK



NINA







/ww.sardunyafurniture.

🞯 / sardunyafurniture

/ sardunyafurniture

f / sardunyakoltuk



photographer Ayhan Özdemir www.ayhan-ozdemir.com

> graphic designer Neşe Özdemir