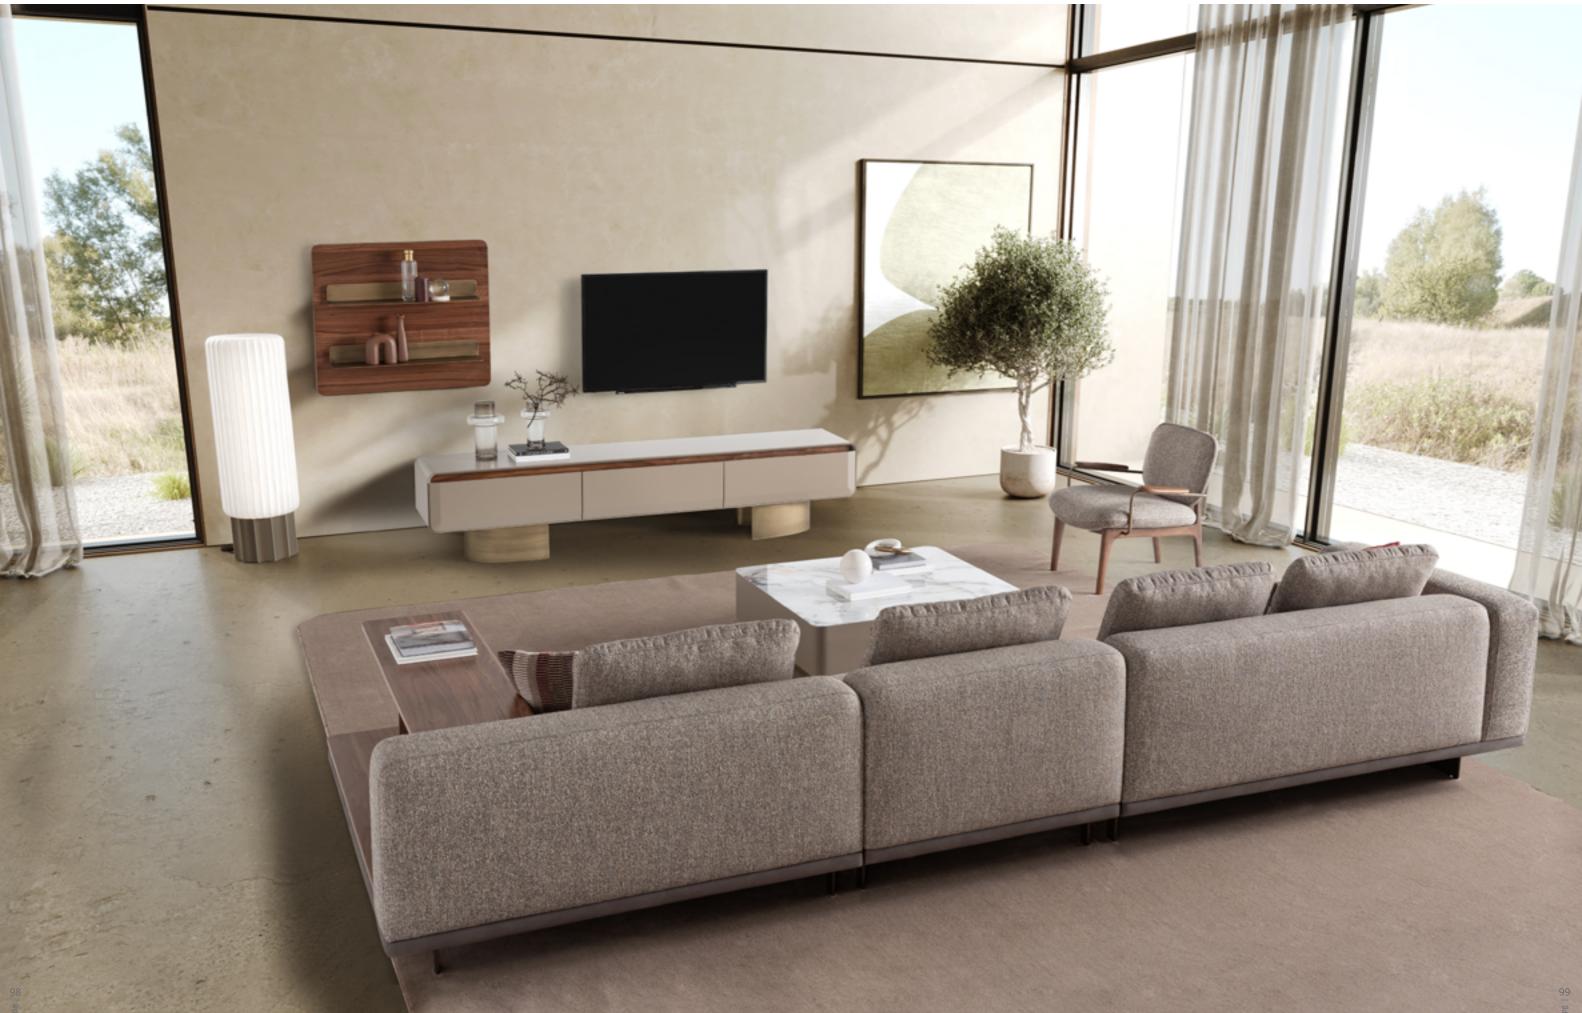

// Sardunya

wall unit

### •MOON COLLECTION // wall unit

bookcase

sofa set

NEW GENERATION LIFESTYLE

Moon sofa set with an organic design style, featuring a combination of soft and vibrant colors, brings a sense of warmth, comfort, and personality to your living space, creating a welcoming environment for relaxation and socializing. The combination of soft and vibrant colors in the sofa set creates a harmonious balance between tranquility and liveliness.

### •MOON COLLECTION // sofa set

ЦО SENSE  $\triangleleft$ 

With gracefully curved lines guid-ing the eye along the tiered back and sides, the Moon sofa set evokes a sense of calm and relax-ation. Its curvaceous silhouette offers a stylish yet comfortable seating area. Style in pairs to seating area. Style in pairs to create an inviting space for conversation and entertaining. The combination of soft and vibrant color palette brings a hint of nature to your living spaces.