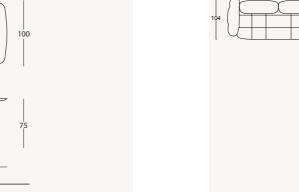

#### TECHNICAL DETAILS

75

110

#### MOON COLLECTION // sofa set

WALL UNIT

MIDDLE TABLE

SIDE TABLE

BOOKCASE

44

CHAIR

4 SEATER