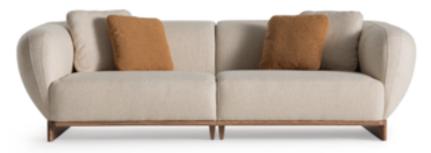

### •VENEDIK COLLECTION // sofa set

Crafted with a focus on natural aesthetics, Venedik sofa set features organic forms and gentle curves inspired by the beauty of the outdoors. These soft, flowing lines create a sense of comfort and relaxation, inviting you to unwind in style. Innovatively designed for added functionality, Venedik sofa set includes an integrated table piece that seamlessly blends with the sofa's aesthetic. This convenient feature allows you to enjoy a surface for drinks, snacks, or decor items without the need for additional furniture pieces, maximizing space. versatility in your living area.

Designed to elevate your living experi-ence, Venedik sofa set with integrated table piece combines beauty, comfort, and functionality in one seamless pack-age. Whether as a focal point in your living room or a cozy retreat in your family space, it enhances the ambiance of your home with its organic forms, neutral colors, and versatile design. Venedik sofa set features organic forms and gentle curves inspired by the beau-ty of the outdoors. These soft, flowing lines create a sense of comfort and re-laxation, inviting you to unwind in style.