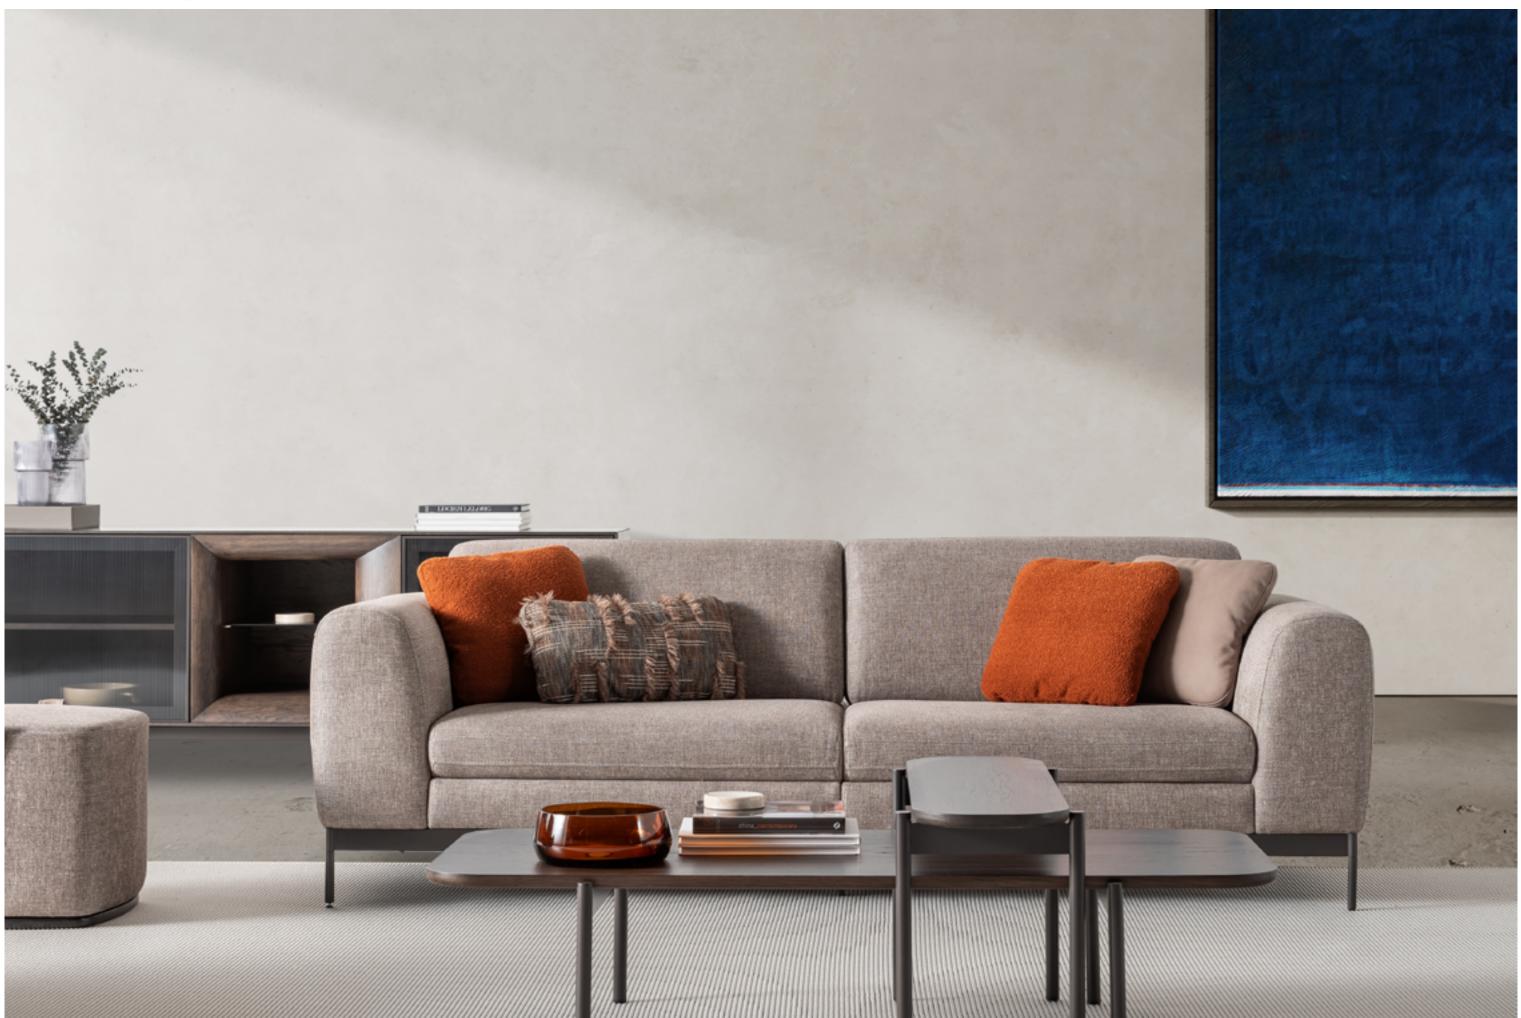

# OSLO COLLECTION

The light and discreet design, suitable for different environments, is embellished by an elegant covering. Comfortable and compact, Oslo is a very versatile sofa set, able to emphazise every room with its pure design and suggest familiarity elegantly.

OSLO

sofa set

SPACE At the heart of Oslo sofa set lies J

a sleek and minimalist design, accentuated by elegant metal legs that exude sophistication. These slender legs not only provide sturdy support but also elevate the overall aesthetic of the sofa set, adding a touch of refinement to any room. To infuse your living space with personality and charm, Oslo sofa set comes adorned with vibrant cushions that add a pop of color and vibrancy to customize the look of your sofa set, making it uniquely yours. that exude sophistication. These

### •OSLO COLLECTION // sofa set

Oslo sofa set, designed to redefine comfort and versatility in your living space. With the ability to move the back forward or backward, our sofa set offers an expanding usage area that maximizes space efficiency in your living room. By simply adjusting the position of the back, you can create additional seating space or extend the sofa into a spacious lounge area, making it perfect for hosting guests or stretching out and unwinding after a long day. Transform your living room into a versatile and inviting space where you can relax.