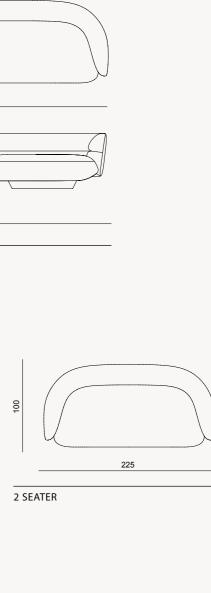

#### MOON COLLECTION // sofa set

WALL UNIT

MIDDLE TABLE

SIDE TABLE

BOOKCASE

44

CHAIR

4 SEATER

23

1 SEATER

37