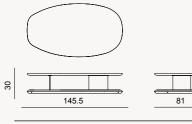

### VENEDIK COLLECTION // dining room

TECHNICAL DETAILS

VENEDIK COLLECTION // sofa set

CONSOLE

35

DINING TABLE

4 SEATER (with box)

110

ARMCHAIR

30.5 103

WALL UNIT

MIDDLE TABLE

COFFEE TABLE

123

123

3 SEATER

110