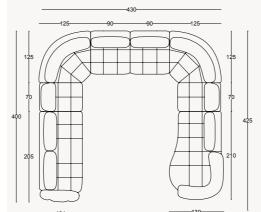

### VENEDIK COLLECTION // dining room

TECHNICAL DETAILS

VENEDIK COLLECTION // sofa set

CONSOLE

35

DINING TABLE

4 SEATER (with box)

110

ARMCHAIR

30.5 103

WALL UNIT

MIDDLE TABLE

COFFEE TABLE

123

123

3 SEATER

110