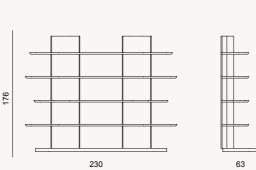

#### TECHNICAL DETAILS

75

110

#### MOON COLLECTION // sofa set

WALL UNIT

MIDDLE TABLE

SIDE TABLE

BOOKCASE

44

CHAIR

4 SEATER

23

1 SEATER

37