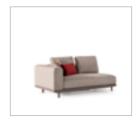

OSLO

sofa set

SPACE At the heart of Oslo sofa set lies J

a sleek and minimalist design, accentuated by elegant metal legs that exude sophistication. These slender legs not only provide sturdy support but also elevate the overall aesthetic of the sofa set, adding a touch of refinement to any room. To infuse your living space with personality and charm, Oslo sofa set comes adorned with vibrant cushions that add a pop of color and vibrancy to customize the look of your sofa set, making it uniquely yours. that exude sophistication. These

### •OSLO COLLECTION // sofa set

Oslo sofa set, designed to redefine comfort and versatility in your living space. With the ability to move the back forward or backward, our sofa set offers an expanding usage area that maximizes space efficiency in your living room. By simply adjusting the position of the back, you can create additional seating space or extend the sofa into a spacious lounge area, making it perfect for hosting guests or stretching out and unwinding after a long day. Transform your living room into a versatile and inviting space where you can relax.