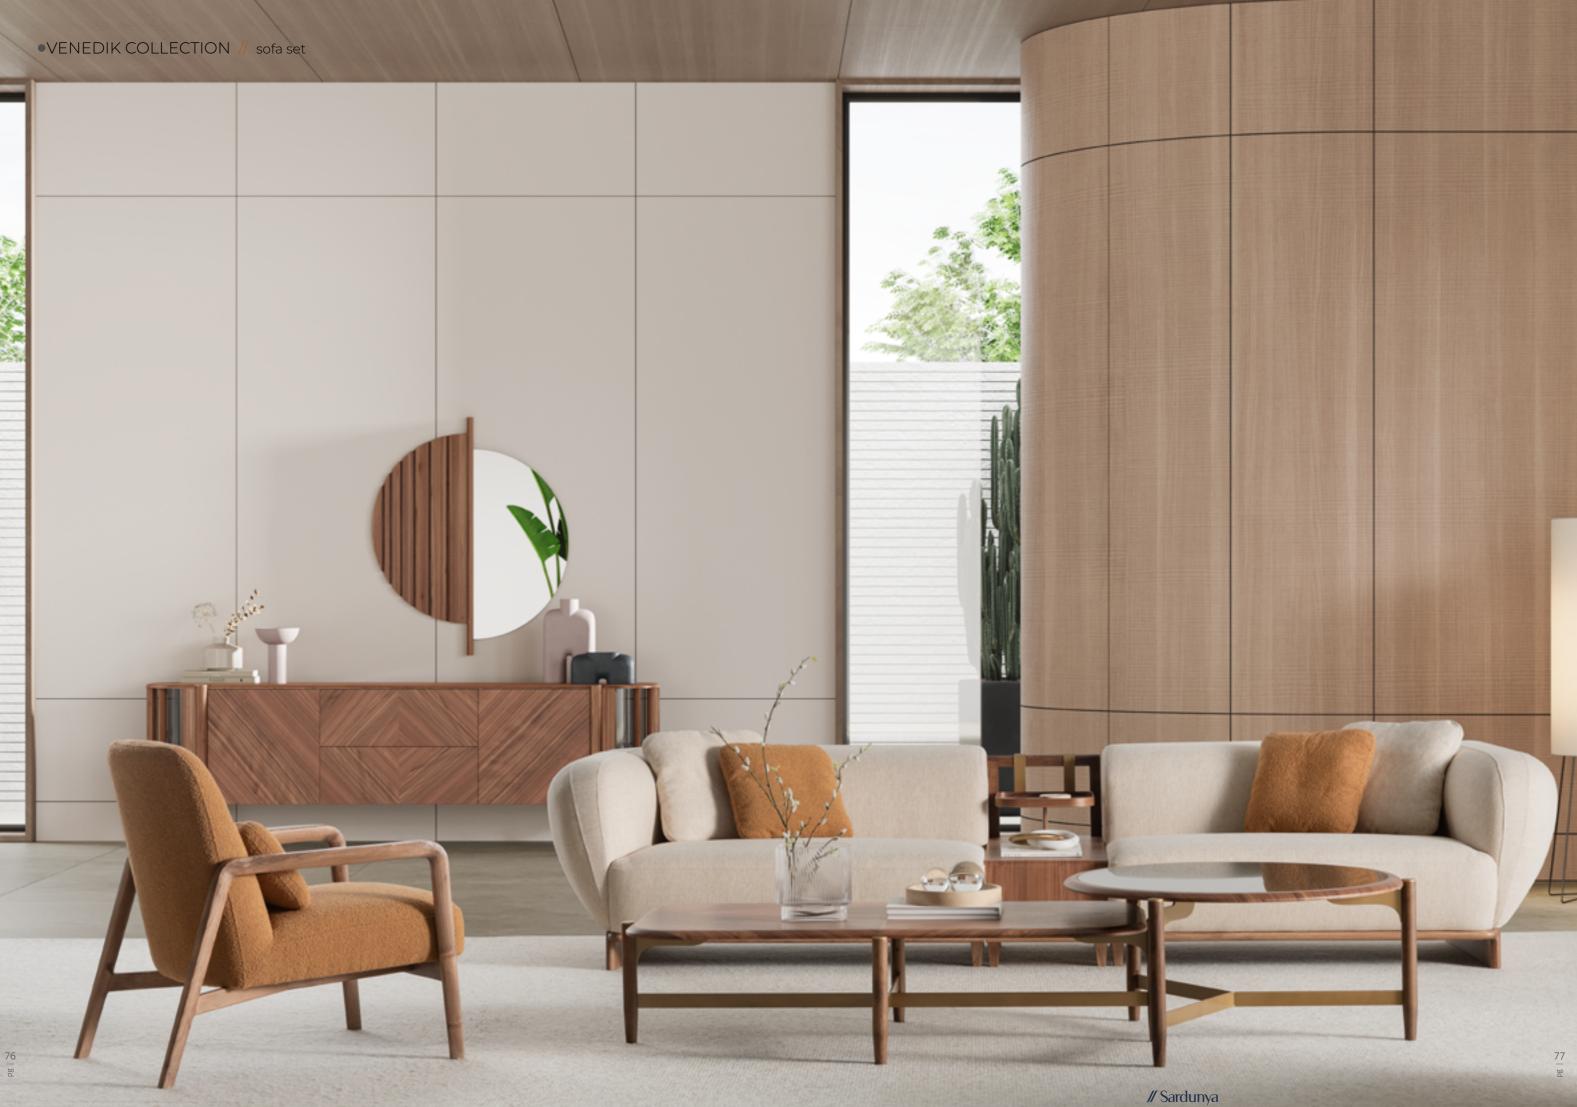

## VENEDIK COLLECTION

An icon of modern style, the Venedik Collection offers a cozy embrace with natural and warm color tones. Perfectly combining comfort and elegance, Venedik invites you to enjoy a moment of relaxation and peace in your private space.

### •VENEDIK COLLECTION // dining room

wall unit

A MODERN ORGANIC LIVING SPACE

Venedik wall unit with walnut veneer, cross veneer detailing on the doors, and glass accents offers a perfect balance of style and functionality. With its elegant design and versatile storage options, it provides a sophisticated solution for organizing and displaying your entertainment essentials with ease. Built to last and designed to impress, Venedik TV unit combines classic elegance with modern functionality. Its timeless design ensures that it will remain a cherished centerpiece in your home for years to come, adding both style and practicality to your living space.

### •VENEDIK COLLECTION // sofa set

Crafted with a focus on natural aesthetics, Venedik sofa set features organic forms and gentle curves inspired by the beauty of the outdoors. These soft, flowing lines create a sense of comfort and relaxation, inviting you to unwind in style. Innovatively designed for added functionality, Venedik sofa set includes an integrated table piece that seamlessly blends with the sofa's aesthetic. This convenient feature allows you to enjoy a surface for drinks, snacks, or decor items without the need for additional furniture pieces, maximizing space. versatility in your living area.

Designed to elevate your living experi-ence, Venedik sofa set with integrated table piece combines beauty, comfort, and functionality in one seamless pack-age. Whether as a focal point in your living room or a cozy retreat in your family space, it enhances the ambiance of your home with its organic forms, neutral colors, and versatile design. Venedik sofa set features organic forms and gentle curves inspired by the beau-ty of the outdoors. These soft, flowing lines create a sense of comfort and re-laxation, inviting you to unwind in style.

#### In-

spired by the beauty of nature, Venedik armchair seamlessly combines organic elements with modern aesthetics. The clean lines and sleek silhouette create a contemporary look, while subtle nods to natural forms and textures add warmth and character to the design. The result is a harmonious blend of modern style and natural comfort that enhances any living space. Complementing the armchair is warm and inviting coffee tables, designed to be both functional and stylish, crafted from rich, natural wood with a smooth finish and exude warmth.