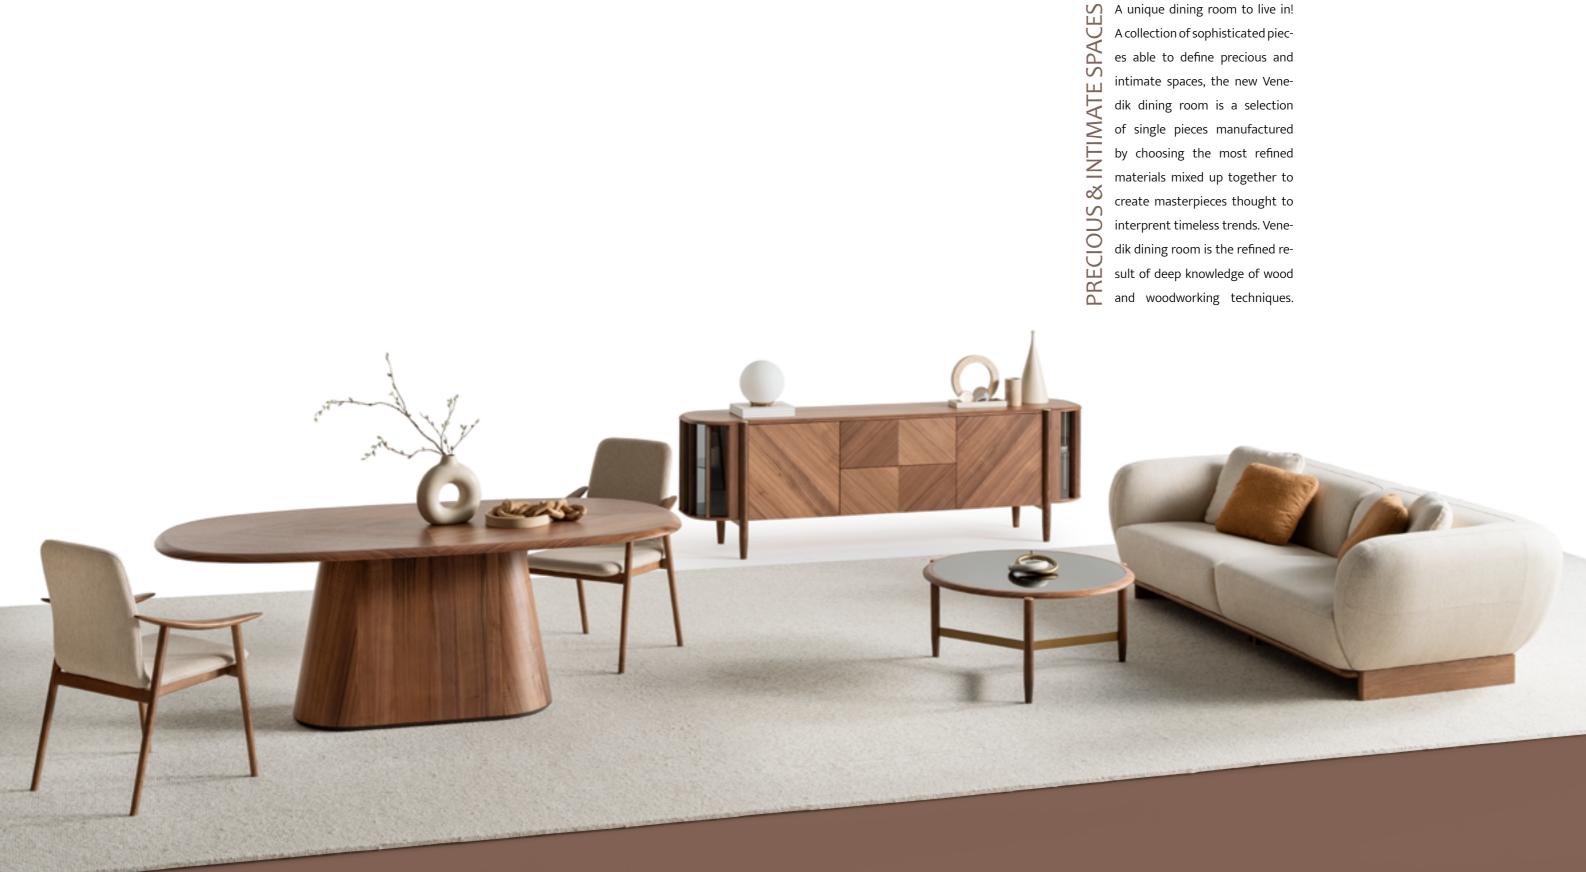

# VENEDIK

dining room

A unique dining room to live in!

// Sardunya

### •VENEDIK COLLECTION // dining room

wall unit

A MODERN ORGANIC LIVING SPACE

Venedik wall unit with walnut veneer, cross veneer detailing on the doors, and glass accents offers a perfect balance of style and functionality. With its elegant design and versatile storage options, it provides a sophisticated solution for organizing and displaying your entertainment essentials with ease. Built to last and designed to impress, Venedik TV unit combines classic elegance with modern functionality. Its timeless design ensures that it will remain a cherished centerpiece in your home for years to come, adding both style and practicality to your living space.