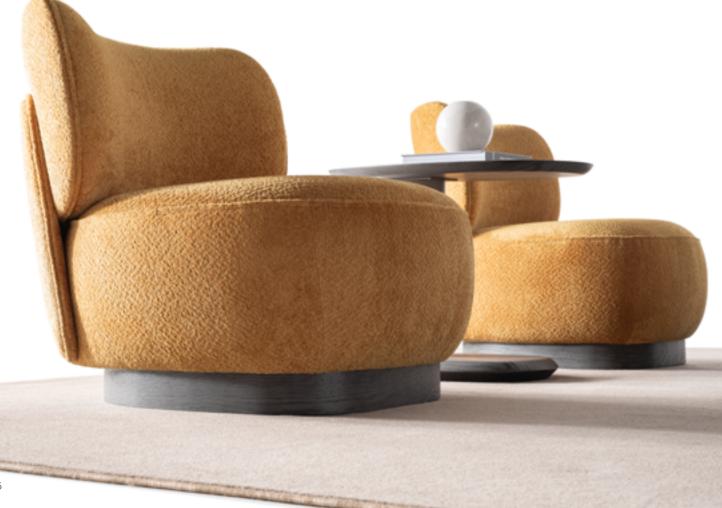

### •MOON COLLECTION // wall unit

bookcase

sofa set

NEW GENERATION LIFESTYLE

Moon sofa set with an organic design style, featuring a combination of soft and vibrant colors, brings a sense of warmth, comfort, and personality to your living space, creating a welcoming environment for relaxation and socializing. The combination of soft and vibrant colors in the sofa set creates a harmonious balance between tranquility and liveliness.

### •MOON COLLECTION // sofa set

ЦО SENSE  $\triangleleft$ 

With gracefully curved lines guid-ing the eye along the tiered back and sides, the Moon sofa set evokes a sense of calm and relax-ation. Its curvaceous silhouette offers a stylish yet comfortable seating area. Style in pairs to seating area. Style in pairs to create an inviting space for conversation and entertaining. The combination of soft and vibrant color palette brings a hint of nature to your living spaces.

// Sardunya

The Moon is an example of a well-designed sofa reduced to essential solutions. A volatile shape, the unconventional appearance, the soft lines: a well-proportioned and simultaneously slighty offbeat item of furniture, whose distinctive feature is the sassy chic. Unlike traditional boxy designs, the sofa set features curved lines and organic shapes inspired by natural forms. These gentle curves create a sense of comfort and relaxation, inviting you to unwind in style.