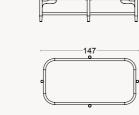

-80-

-94-

LOWBOARD

204

(M1) Drawer module with shelf

120

WALL UNIT

-250-

(M2) Drawer module

120

DINING TABLE