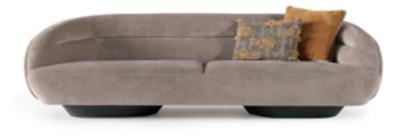

### •MOON COLLECTION // wall unit

bookcase

sofa set

NEW GENERATION LIFESTYLE

Moon sofa set with an organic design style, featuring a combination of soft and vibrant colors, brings a sense of warmth, comfort, and personality to your living space, creating a welcoming environment for relaxation and socializing. The combination of soft and vibrant colors in the sofa set creates a harmonious balance between tranquility and liveliness.

### •MOON COLLECTION // sofa set

ЦО SENSE  $\triangleleft$ 

With gracefully curved lines guid-ing the eye along the tiered back and sides, the Moon sofa set evokes a sense of calm and relax-ation. Its curvaceous silhouette offers a stylish yet comfortable seating area. Style in pairs to seating area. Style in pairs to create an inviting space for conversation and entertaining. The combination of soft and vibrant color palette brings a hint of nature to your living spaces.

// Sardunya

The Moon is an example of a well-designed sofa reduced to essential solutions. A volatile shape, the unconventional appearance, the soft lines: a well-proportioned and simultaneously slighty offbeat item of furniture, whose distinctive feature is the sassy chic. Unlike traditional boxy designs, the sofa set features curved lines and organic shapes inspired by natural forms. These gentle curves create a sense of comfort and relaxation, inviting you to unwind in style.