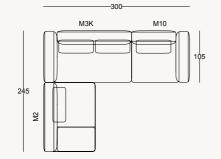

### SOHO COLLECTION $/\!\!/$ dining room

TECHNICAL DETAILS

### SOHO COLLECTION 🆊 sofa set

210

DINING TABLE

WALL UNIT

COFFEE TABLES

SOHO COLLECTION 🖊 sofa set

\*all dimensions in cm

TECHNICAL DETAILS