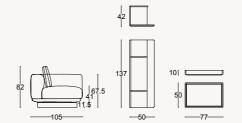

style with practicality. Transform your living room into a functional and stylish oasis with innovative design.







The Harmony modular sofa re-flects good design standards and offers an exclusive compo-sition and seating experience. The user can choose different modules to get the most suit-\_\_\_\_ able sofa spatially and functionally. Harmony is an example of a well-designed sofa reduced to basic solutions. With coffee table and storage modules, it allows you to adapt to the flow of life.

















### HARMONY COLLECTION // dining room

TECHNICAL DETAILS

### HARMONY COLLECTION 🆊 sofa set



\_23\_

(M2) Drawer module

120

(M3) Bookcase

100

53



CONSOLE

-80-

-94-

LOWBOARD

204

(M1) Drawer module with shelf

120

WALL UNIT

-250-

(M2) Drawer module

120

DINING TABLE



























### HARMONY COLLECTION 🆊 sofa set

TECHNICAL DETAILS

M10

### HARMONY COLLECTION 🆊 sofa set





















# SOHO COLLECTION

Everything that is alive is also dynamic, it has within itself an idea of superimpoised layers. Soho is inspired by this concept: whoever observes it can distinguish the materials, the colors, the different heights that are hidden inside it.





dining room







●A BALANCE FROM NATURE













wall unit



Discover the cozy elegance of the Soho wall unit, where your beloved items find refuge in a warm wooden embrace. Crafted from modular shelves and com-partments in exquisite wood, wall unit adds a touch of luxury to your living space while seamlessly organizing your belongings. The ribbed glass panels cre-ate captivating patt