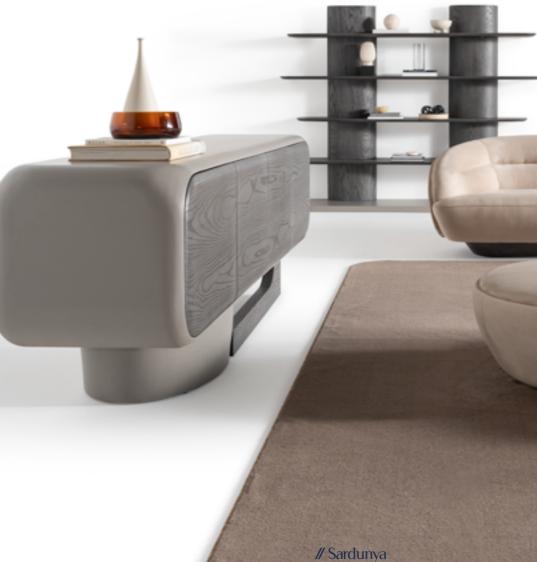

### •MOON COLLECTION // wall unit

bookcase

sofa set

NEW GENERATION LIFESTYLE

Moon sofa set with an organic design style, featuring a combination of soft and vibrant colors, brings a sense of warmth, comfort, and personality to your living space, creating a welcoming environment for relaxation and socializing. The combination of soft and vibrant colors in the sofa set creates a harmonious balance between tranquility and liveliness.

### •MOON COLLECTION // sofa set

ЦО SENSE  $\triangleleft$ 

With gracefully curved lines guid-ing the eye along the tiered back and sides, the Moon sofa set evokes a sense of calm and relax-ation. Its curvaceous silhouette offers a stylish yet comfortable seating area. Style in pairs to seating area. Style in pairs to create an inviting space for conversation and entertaining. The combination of soft and vibrant color palette brings a hint of nature to your living spaces.

// Sardunya

The Moon is an example of a well-designed sofa reduced to essential solutions. A volatile shape, the unconventional appearance, the soft lines: a well-proportioned and simultaneously slighty offbeat item of furniture, whose distinctive feature is the sassy chic. Unlike traditional boxy designs, the sofa set features curved lines and organic shapes inspired by natural forms. These gentle curves create a sense of comfort and relaxation, inviting you to unwind in style.