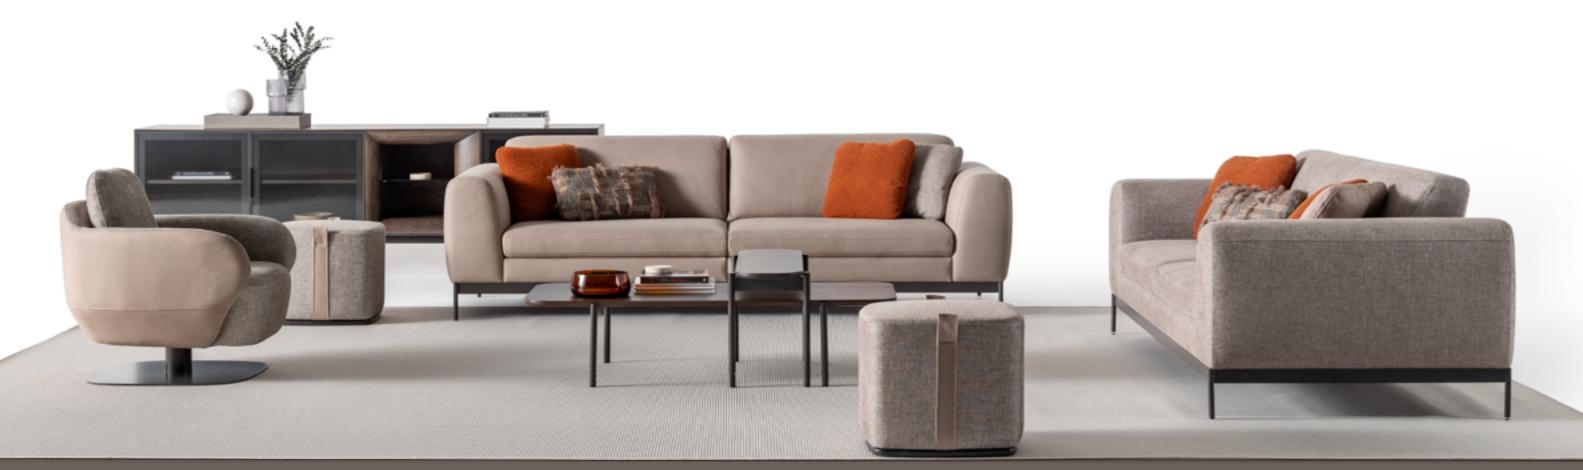

# OSLO COLLECTION

The light and discreet design, suitable for different environments, is embellished by an elegant covering. Comfortable and compact, Oslo is a very versatile sofa set, able to emphazise every room with its pure design and suggest familiarity elegantly.

OSLO

sofa set

SPACE At the heart of Oslo sofa set lies J

a sleek and minimalist design, accentuated by elegant metal legs that exude sophistication. These slender legs not only provide sturdy support but also elevate the overall aesthetic of the sofa set, adding a touch of refinement to any room. To infuse your living space with personality and charm, Oslo sofa set comes adorned with vibrant cushions that add a pop of color and vibrancy to customize the look of your sofa set, making it uniquely yours. that exude sophistication. These

### •OSLO COLLECTION // sofa set

Oslo sofa set, designed to redefine comfort and versatility in your living space. With the ability to move the back forward or backward, our sofa set offers an expanding usage area that maximizes space efficiency in your living room. By simply adjusting the position of the back, you can create additional seating space or extend the sofa into a spacious lounge area, making it perfect for hosting guests or stretching out and unwinding after a long day. Transform your living room into a versatile and inviting space where you can relax.