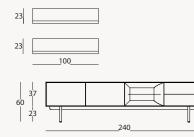

### VENEDIK COLLECTION // dining room

TECHNICAL DETAILS

VENEDIK COLLECTION // sofa set

CONSOLE

35

DINING TABLE

4 SEATER (with box)

110

ARMCHAIR

30.5 103

WALL UNIT

MIDDLE TABLE

COFFEE TABLE

123

123

3 SEATER