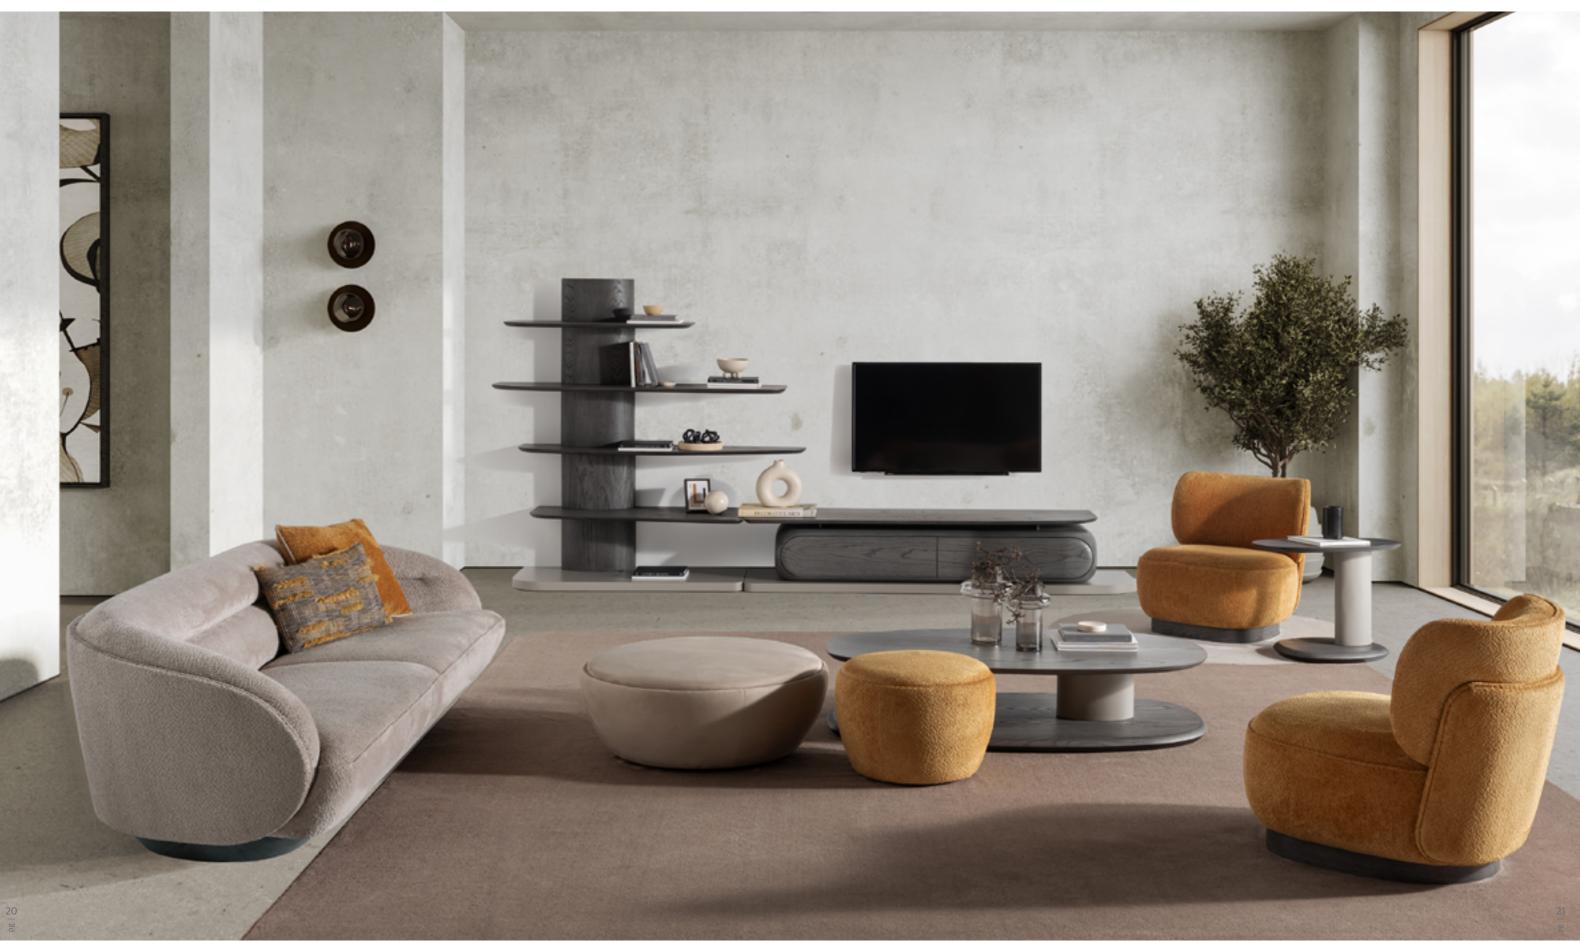

### •MOON COLLECTION // wall unit

bookcase

sofa set

NEW GENERATION LIFESTYLE

Moon sofa set with an organic design style, featuring a combination of soft and vibrant colors, brings a sense of warmth, comfort, and personality to your living space, creating a welcoming environment for relaxation and socializing. The combination of soft and vibrant colors in the sofa set creates a harmonious balance between tranquility and liveliness.

### •MOON COLLECTION // sofa set

ЦО SENSE  $\triangleleft$ 

With gracefully curved lines guid-ing the eye along the tiered back and sides, the Moon sofa set evokes a sense of calm and relax-ation. Its curvaceous silhouette offers a stylish yet comfortable seating area. Style in pairs to seating area. Style in pairs to create an inviting space for conversation and entertaining. The combination of soft and vibrant color palette brings a hint of nature to your living spaces.

// Sardunya

The Moon is an example of a well-designed sofa reduced to essential solutions. A volatile shape, the unconventional appearance, the soft lines: a well-proportioned and simultaneously slighty offbeat item of furniture, whose distinctive feature is the sassy chic. Unlike traditional boxy designs, the sofa set features curved lines and organic shapes inspired by natural forms. These gentle curves create a sense of comfort and relaxation, inviting you to unwind in style.