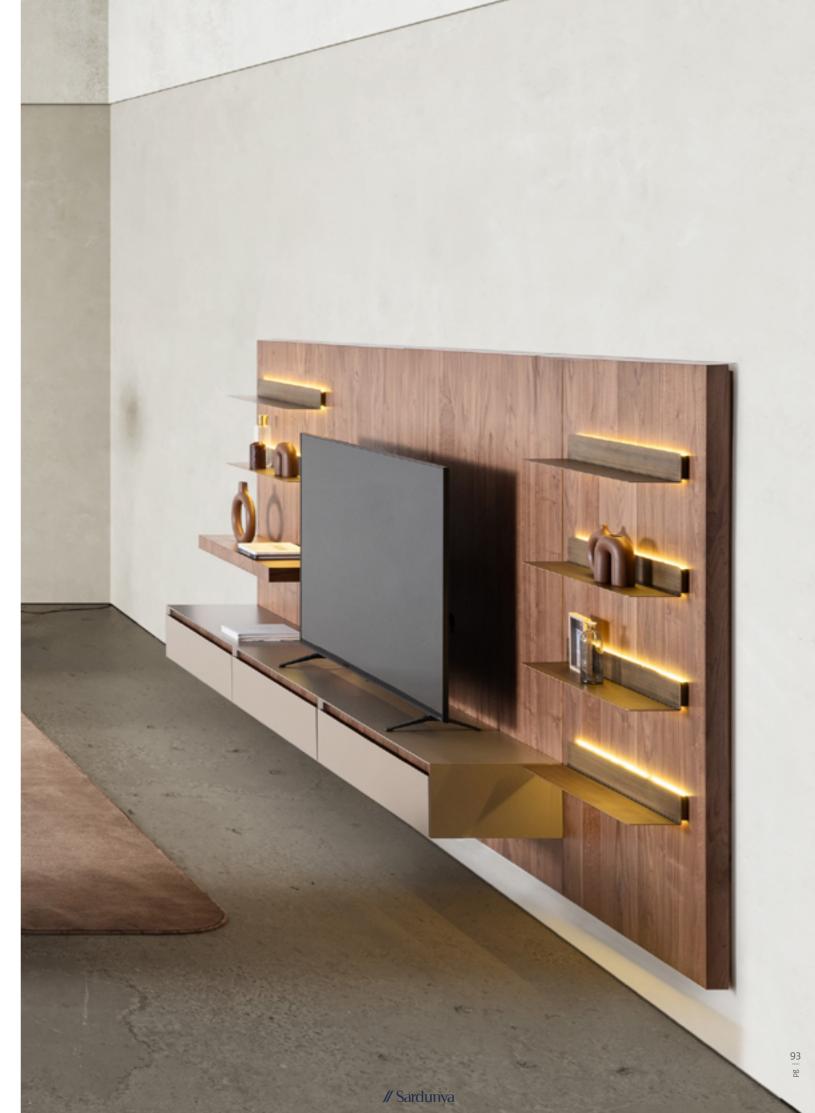

# HARMONY

wall unit

ullet THE EXCITEMENT OF INNOVATION

### •VENEDIK COLLECTION // dining room

wall unit

A MODERN ORGANIC LIVING SPACE

Venedik wall unit with walnut veneer, cross veneer detailing on the doors, and glass accents offers a perfect balance of style and functionality. With its elegant design and versatile storage options, it provides a sophisticated solution for organizing and displaying your entertainment essentials with ease. Built to last and designed to impress, Venedik TV unit combines classic elegance with modern functionality. Its timeless design ensures that it will remain a cherished centerpiece in your home for years to come, adding both style and practicality to your living space.