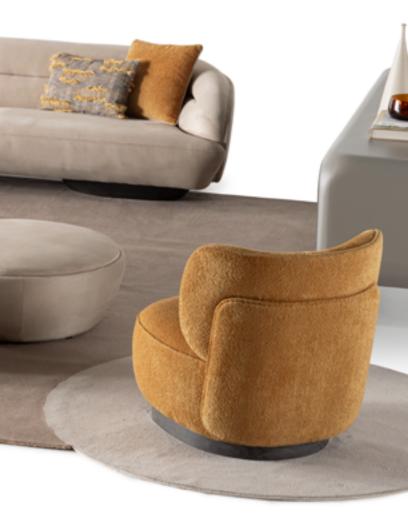

### •MOON COLLECTION // wall unit

bookcase

sofa set

NEW GENERATION LIFESTYLE

Moon sofa set with an organic design style, featuring a combination of soft and vibrant colors, brings a sense of warmth, comfort, and personality to your living space, creating a welcoming environment for relaxation and socializing. The combination of soft and vibrant colors in the sofa set creates a harmonious balance between tranquility and liveliness.

### •MOON COLLECTION // sofa set

ЦО SENSE  $\triangleleft$ 

With gracefully curved lines guid-ing the eye along the tiered back and sides, the Moon sofa set evokes a sense of calm and relax-ation. Its curvaceous silhouette offers a stylish yet comfortable seating area. Style in pairs to seating area. Style in pairs to create an inviting space for conversation and entertaining. The combination of soft and vibrant color palette brings a hint of nature to your living spaces.

// Sardunya

The Moon is an example of a well-designed sofa reduced to essential solutions. A volatile shape, the unconventional appearance, the soft lines: a well-proportioned and simultaneously slighty offbeat item of furniture, whose distinctive feature is the sassy chic. Unlike traditional boxy designs, the sofa set features curved lines and organic shapes inspired by natural forms. These gentle curves create a sense of comfort and relaxation, inviting you to unwind in style.