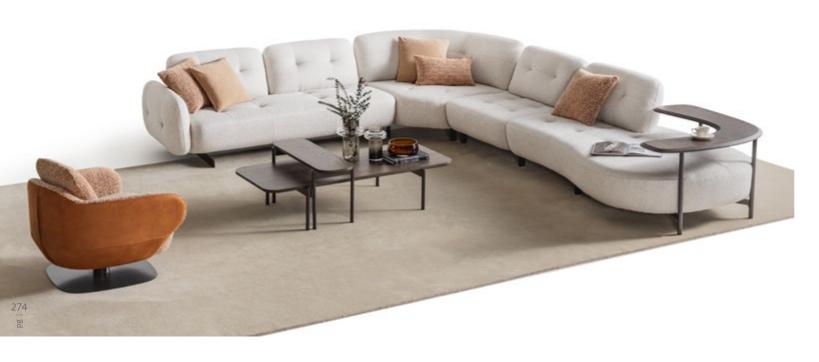

### Lumo

Sofa Set, where flexibility
meets comfort in a soft-lined, elegantly
crafted design. This versatile sofa set allows you
to create the perfect seating arrangement tailored to
your unique space and style. With its modular pieces, you
can easily rearrange and adapt the layout to fit any room—
whether you're designing a cozy corner or a spacious lounge
area. The sofa's gently rounded edges and smooth lines
add a touch of elegance, offering both comfort and
style. Available in a variety of colors and fabrics,
this sofa set allows you to customize your

• THE FLEXIBILITY TO CREATE THE IDEAL LAYOUT

// Sardunya

balance between contemporary design, sartorial construction and artisanal  $\sum$  manufacturing. It adds modular elements to create the ideal sofa for your living room, whether you want to create a corner sofa, a comfortable lounge or a cozy sofa to fit your living space. It is also possible to place a small oak table between the armchairs for your daily use needs. The Lumo sofa adapts to your lifestyle, offering comfort, style, and endless possibilities.

### Lumo

Sofa Set, where flexibility
meets comfort in a soft-lined, elegantly
crafted design. This versatile sofa set allows you
to create the perfect seating arrangement tailored to
your unique space and style. With its modular pieces, you
can easily rearrange and adapt the layout to fit any room—
whether you're designing a cozy corner or a spacious lounge
area. The sofa's gently rounded edges and smooth lines
add a touch of elegance, offering both comfort and
style. Available in a variety of colors and fabrics,
this sofa set allows you to customize your
living space with ease.