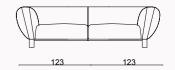

\*all dimensions in cm

DIMENSIONS

LUMO COLLECTION // sofa set

100

115

M5 Right Armed 115

\*all dimensions in cm

\*all dimensions in cm