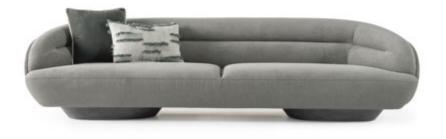

# MOVENTO COLLECTION

Inspired by the fascinating organic forms of nature, Movento Sofa Set adds both an aesthetic and functional touch to your living spaces. Taking a step back from the speed of modern life and meeting the relaxing forms offered by nature.

## graceful curves of

Movento evoke warmth and tranquility
in spaces, reflecting our admiration for the organic forms of nature. Its modular structure can be
easily rearranged to meet all kinds of spaces and needs;
it adapts to every different layout, from large seating
areas to intimate corner arrangements. Made with high
quality fabrics and carefully selected materials, Movento offers a long-lasting and comfortable seating
experience. Deep seating areas and ergonomic back recline maximize the pleasure
of sitting.