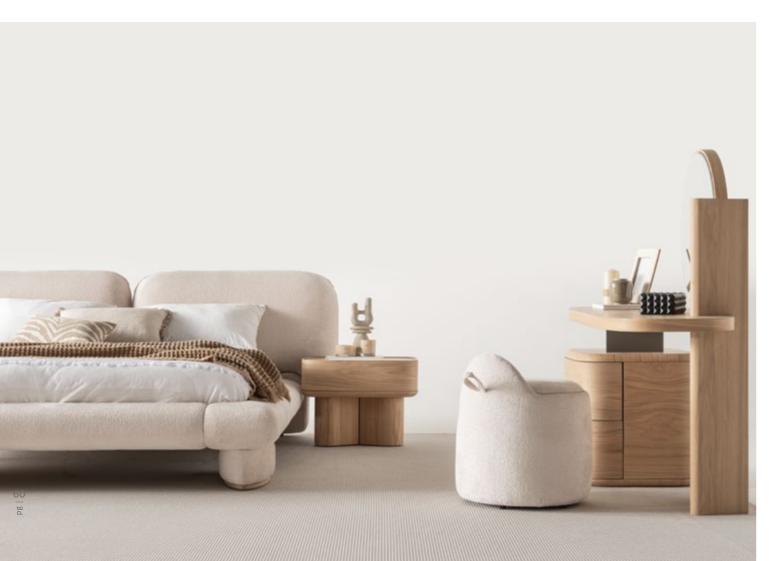

### The

hallmark of the Lumo

dining table is its gentle, rounded

edges creating a sense of openness and flow
within your home. The subtle curvature of the
tabletop adds a refined touch, making it both inviting
and functional. The smooth, soft-lined edges of the oak
veneer frame provide a gentle, contemporary silhouette,
while the marble top adds a touch of elegance and
sophistication. The rich, natural grain of the oak
contrasts beautifully with the cool surface of
the marble, resulting in a harmonious
balance of texture.