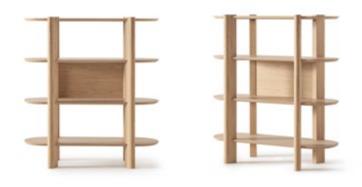

Lumo
Collection. Each piece is meticulously designed to highlight the
wood's inherent texture, while the
gentle curves offer a harmonious
contrast to the sharp edges.











• INHERENT WOOD GRAIN AND TEXTURE







### The

hallmark of the Lumo

dining table is its gentle, rounded

edges creating a sense of openness and flow
within your home. The subtle curvature of the
tabletop adds a refined touch, making it both inviting
and functional. The smooth, soft-lined edges of the oak
veneer frame provide a gentle, contemporary silhouette,
while the marble top adds a touch of elegance and
sophistication. The rich, natural grain of the oak
contrasts beautifully with the cool surface of
the marble, resulting in a harmonious
balance of texture.











// Sardunya













## bookcase















// Sardunya







### Lumo

Sofa Set, where flexibility
meets comfort in a soft-lined, elegantly
crafted design. This versatile sofa set allows you
to create the perfect seating arrangement tailored to
your unique space and style. With its modular pieces, you
can easily rearrange and adapt the layout to fit any room—
whether you're designing a cozy corner or a spacious lounge
area. The sofa's gently rounded edges and smooth lines
add a touch of elegance, offering both comfort and
style. Available in a variety of colors and fabrics,
this sofa set allows you to customize your









• THE FLEXIBILITY TO CREATE THE IDEAL LAYOUT









// Sardunya

balance between contemporary design, sartorial construction and artisanal  $\sum$  manufacturing. It adds modular elements to cr