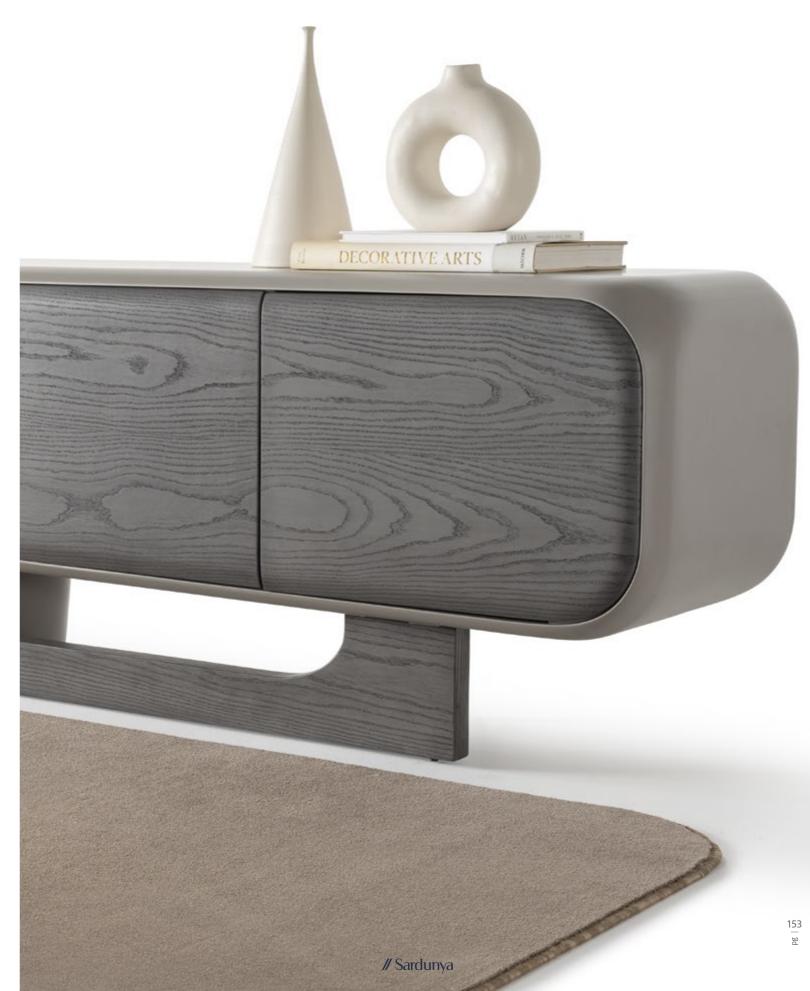

# LUMO COLLECTION

Create a space that radiates
warmth, comfort, and effortless
sophistication with the Lumo
Collection. Each piece is meticulously designed to highlight the
wood's inherent texture, while the
gentle curves offer a harmonious
contrast to the sharp edges.

• INHERENT WOOD GRAIN AND TEXTURE

### The

hallmark of the Lumo

dining table is its gentle, rounded

edges creating a sense of openness and flow
within your home. The subtle curvature of the
tabletop adds a refined touch, making it both inviting
and functional. The smooth, soft-lined edges of the oak
veneer frame provide a gentle, contemporary silhouette,
while the marble top adds a touch of elegance and
sophistication. The rich, natural grain of the oak
contrasts beautifully with the cool surface of
the marble, resulting in a harmonious
balance of texture.