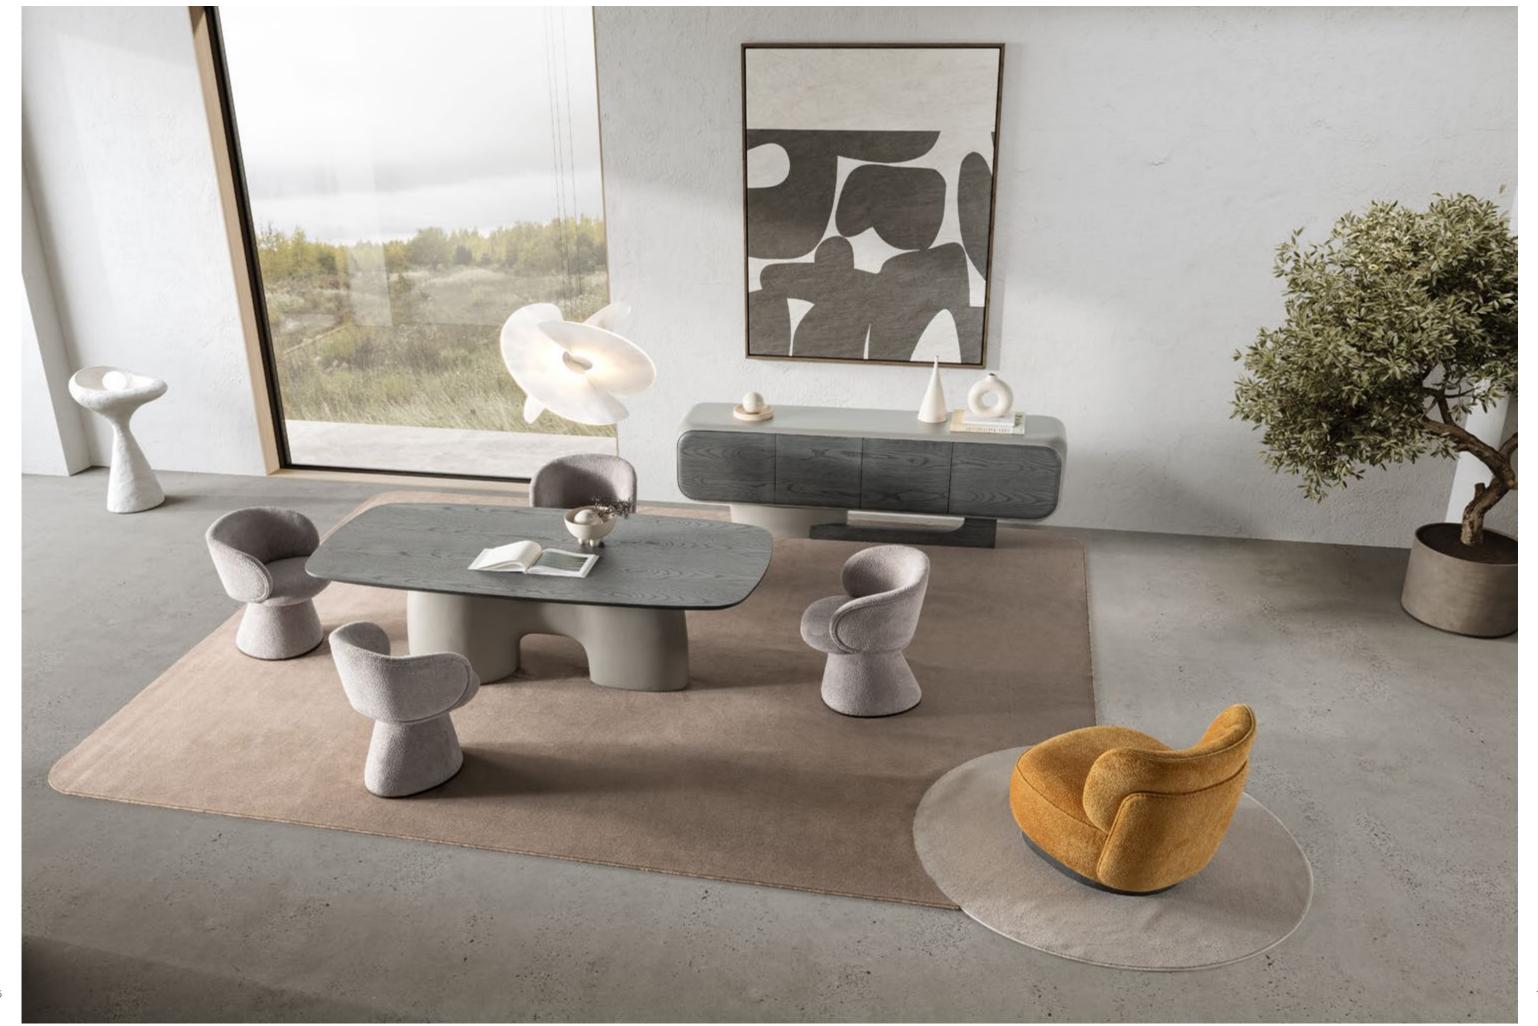

# LUMO COLLECTION

Create a space that radiates
warmth, comfort, and effortless
sophistication with the Lumo
Collection. Each piece is meticulously designed to highlight the
wood's inherent texture, while the
gentle curves offer a harmonious
contrast to the sharp edges.

### The

hallmark of the Lumo

dining table is its gentle, rounded

edges creating a sense of openness and flow
within your home. The subtle curvature of the
tabletop adds a refined touch, making it both inviting
and functional. The smooth, soft-lined edges of the oak
veneer frame provide a gentle, contemporary silhouette,
while the marble top adds a touch of elegance and
sophistication. The rich, natural grain of the oak
contrasts beautifully with the cool surface of
the marble, resulting in a harmonious
balance of texture.

// Sardunya

• ADMIRATION FOR THE ORGANIC FORMS OF NATURE

// Sardunya

// Sardunya

SIDEBOARD

WALL UNIT

COFFEE TABLE

\_\_52\_\_