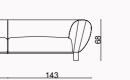

\*all dimensions in cm

DIMENSIONS

LUMO COLLECTION // sofa set

100

115

M5 Right Armed 115

\*all dimensions in cm

\*all dimensions in cm