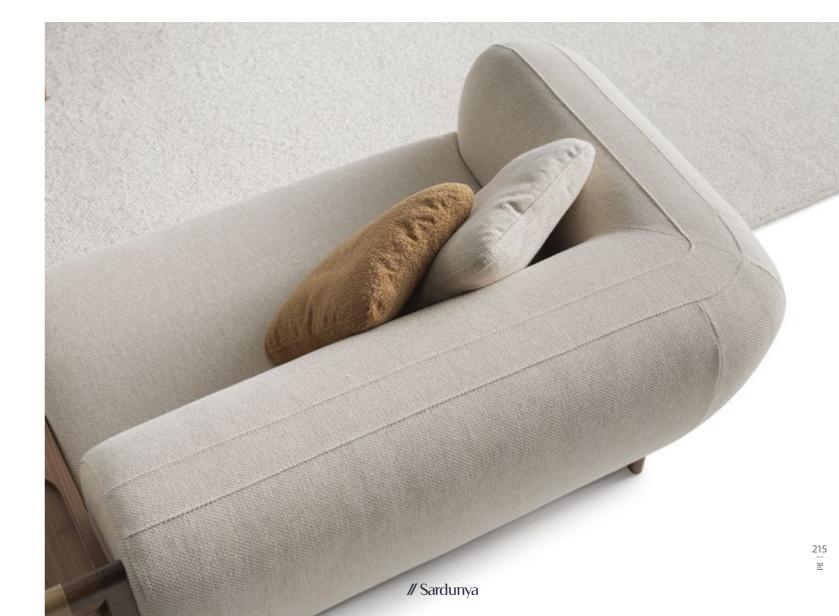

the sofa's aesthetic. This convenient feature allows you to enjoy a surface for drinks,
snacks, or decor items without the need for additional furniture pieces, maximizing space.
versatility in your living area.



Designed to elevate your living experience, Venedik sofa set with integrated table piece combines beauty, comfort, and functionality in one seamless package. Whether as a focal point in your living room or a cozy retreat in your family space, it enhances the ambiance of your home with its organic forms, neutral colors, and versatile design. Venedik sofa set features organic forms and gentle curves inspired by the beauty of the outdoors. These soft, flowing lines create a sense of comfort and relaxation, inviting you to unwind in style.







DETAILS THAT MAKE LIFE EASIER







### In-

spired by the beauty of nature, Venedik armchair seamlessly combines organic elements with modern aesthetics.

The clean lines and sleek silhouette create a contemporary look, while subtle nods to natural forms and textures add warmth and character to the design. The result is a harmonious blend of modern style and natural comfort that enhances any living space. Complementing the armchair is warm and inviting coffee tables, designed to be both functional and stylish, crafted from rich, natural wood with a smooth finish and exude warmth.















● AN INVITATION TO TIMELESS COMFORT



// Sardunya

92.5

SIDEBOARD



DIMENSIONS



110

4 SEATER













\_210\_ \*Width can be in two Sizes 210 - 240 cm

DINING TABLE













3 SEATER



VENEDIK ARMCHAIR

## HARMONY CO