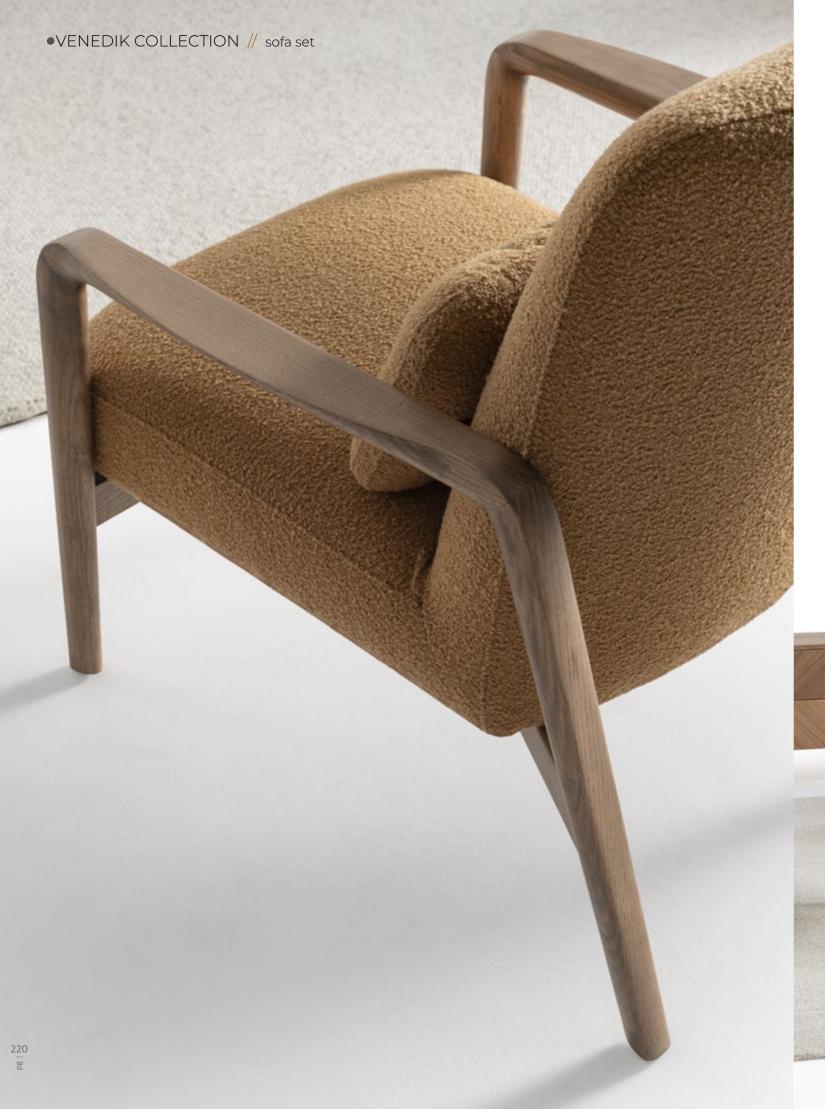

### In-

spired by the beauty of nature, Venedik armchair seamlessly combines organic elements with modern aesthetics.

The clean lines and sleek silhouette create a contemporary look, while subtle nods to natural forms and textures add warmth and character to the design. The result is a harmonious blend of modern style and natural comfort that enhances any living space. Complementing the armchair is warm and inviting coffee tables, designed to be both functional and stylish, crafted from rich, natural wood with a smooth finish and exude warmth.