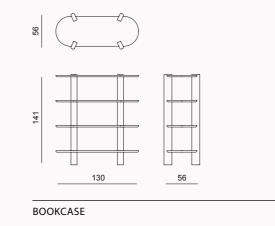

possibilities.



























### Lumo

Sofa Set, where flexibility
meets comfort in a soft-lined, elegantly
crafted design. This versatile sofa set allows you
to create the perfect seating arrangement tailored to
your unique space and style. With its modular pieces, you
can easily rearrange and adapt the layout to fit any room—
whether you're designing a cozy corner or a spacious lounge
area. The sofa's gently rounded edges and smooth lines
add a touch of elegance, offering both comfort and
style. Available in a variety of colors and fabrics,
this sofa set allows you to customize your
living space with ease.



// Sardunya







• ADMIRATION FOR THE ORGANIC FORMS OF NATURE









// Sardunya

















// Sardunya











SIDEBOARD

WALL UNIT

COFFEE TABLE















\_\_52\_\_







\*all dimensions in cm

DIMENSIONS









LUMO COLLECTION // sofa set



























100

115

M5 Right Armed 115

\*all dimensions in cm

\*all dimensions in cm

# MOVENTO COLLECTION

Inspired by the fascinating organic forms of nature, Movento Sofa Set adds both an aesthetic and functional touch to your living spaces. Taking a step back from the speed of modern life and meeting the relaxing forms offered by nature.





// Sardunya

















// Sardunya

#### The

## graceful curves of

Movento evoke warmth and tranquility
in spaces, reflecting our admiration for the organic forms of nature. Its modular structure can be
easily rearranged to meet all kinds of spaces and needs;
it adapts to every different layout, from large seating
areas to i