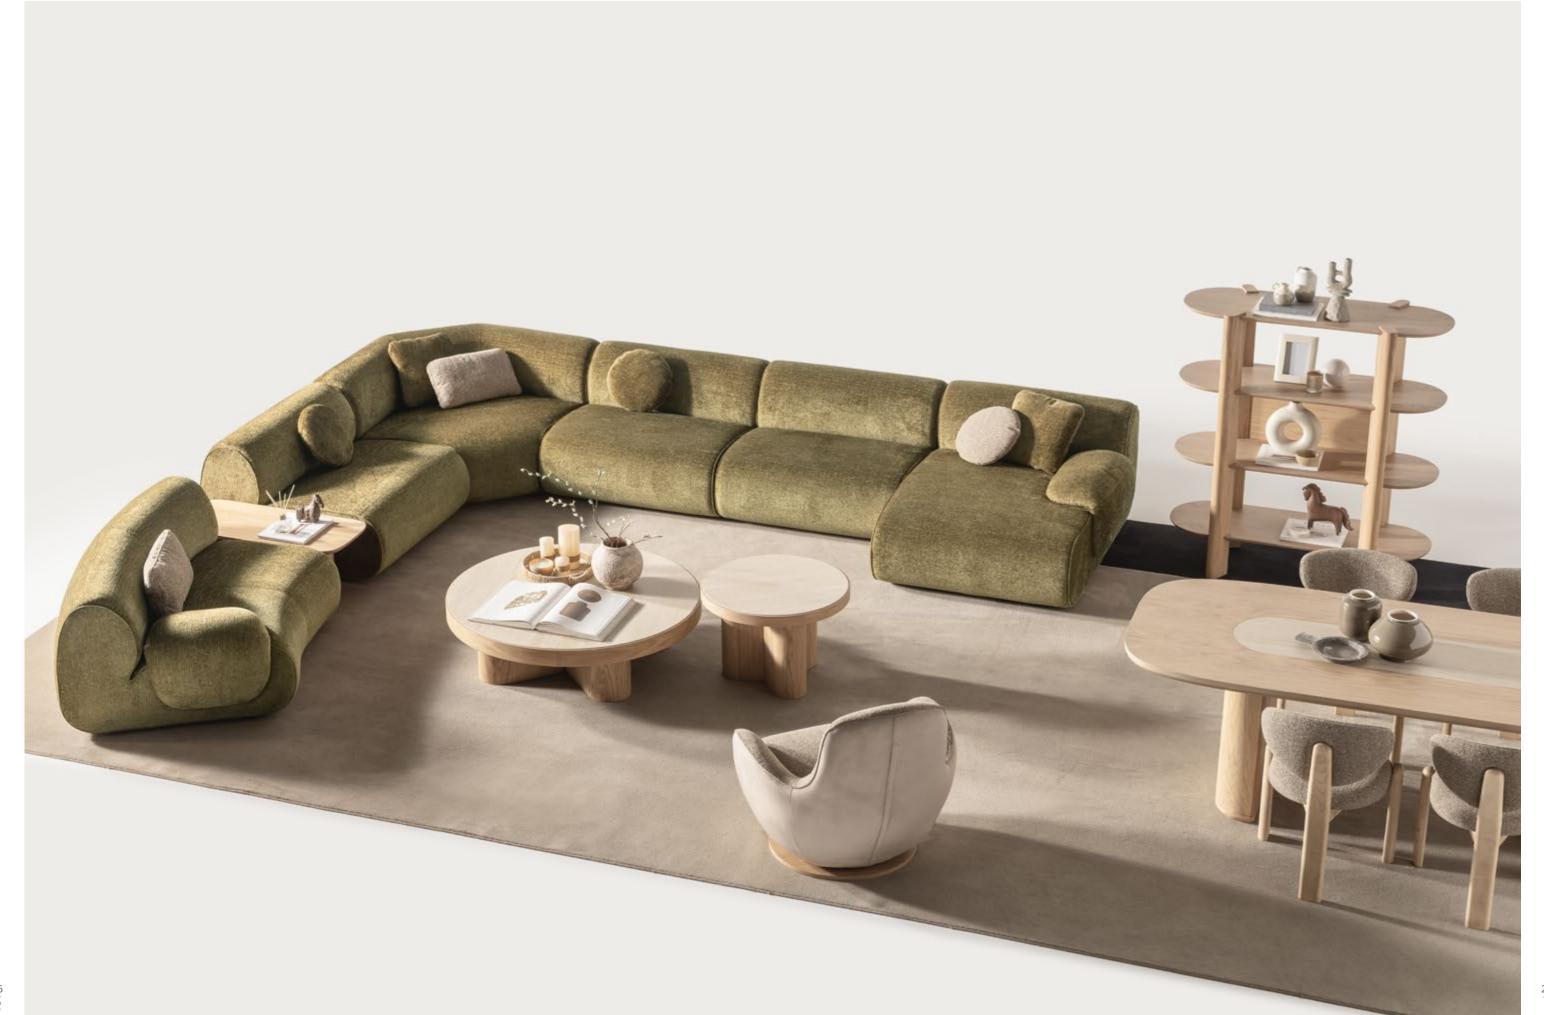

# LUMO COLLECTION

Create a space that radiates
warmth, comfort, and effortless
sophistication with the Lumo
Collection. Each piece is meticulously designed to highlight the
wood's inherent texture, while the
gentle curves offer a harmonious
contrast to the sharp edges.

### Lumo

Sofa Set, where flexibility
meets comfort in a soft-lined, elegantly
crafted design. This versatile sofa set allows you
to create the perfect seating arrangement tailored to
your unique space and style. With its modular pieces, you
can easily rearrange and adapt the layout to fit any room—
whether you're designing a cozy corner or a spacious lounge
area. The sofa's gently rounded edges and smooth lines
add a touch of elegance, offering both comfort and
style. Available in a variety of colors and fabrics,
this sofa set allows you to customize your

• THE FLEXIBILITY TO CREATE THE IDEAL LAYOUT

// Sardunya

balance between contemporary design, sartorial construction and artisanal  $\sum$  manufacturing. It adds modular elements to create the ideal sofa for your living room, whether you want to create a corner sofa, a comfortable lounge or a cozy sofa to fit your living space. It is also possible to place a small oak table between the armchairs for your daily use needs. The Lumo sofa adapts to your lifestyle, offering comfort, style, and endless possibilities.

### Lumo

Sofa Set, where flexibility
meets comfort in a soft-lined, elegantly
crafted design. This versatile sofa set allows you
to create the perfect seating arrangement tailored to
your unique space and style. With its modular pieces, you
can easily rearrange and adapt the layout to fit any room—
whether you're designing a cozy corner or a spacious lounge
area. The sofa's gently rounded edges and smooth lines
add a touch of elegance, offering both comfort and
style. Available in a variety of colors and fabrics,
this sofa set allows you to customize your
living space with ease.