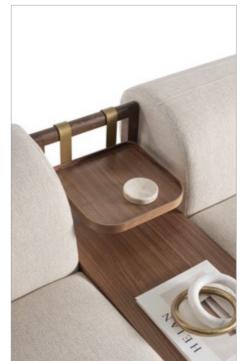

• THE FLEXIBILITY TO CREATE THE IDEAL LAYOUT

// Sardunya

balance between contemporary design, sartorial construction and artisanal  $\sum$  manufacturing. It adds modular elements to create the ideal sofa for your living room, whether you want to create a corner sofa, a comfortable lounge or a cozy sofa to fit your living space. It is also possible to place a small oak table between the armchairs for your daily use needs. The Lumo sofa adapts to your lifestyle, offering comfort, style, and endless possibilities.

// Sardunya

• ADMIRATION FOR THE ORGANIC FORMS OF NATURE

// Sardunya

// Sardunya

SIDEBOARD

WALL UNIT

COFFEE TABLE

\_\_52\_\_