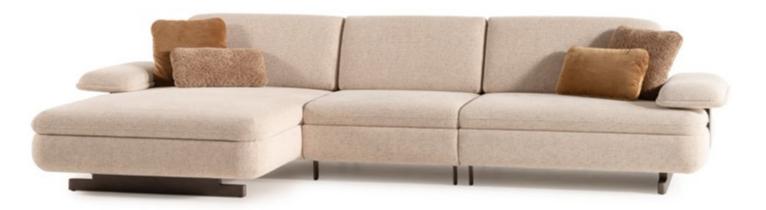

### Metropol

corner set is a masterclass

in modular design and adaptable elegance. Composed of individual segments that fit together with seamless precision, it offers maximum flexibility—whether you're hosting a lively gathering or settling in for a quiet evening. Its generous proportions ensure both visual balance and physical comfort, while the soft, textured upholstery in neutral tones invites relaxation without overwhelming the space. In dialogue with the surrounding furniture, the corner set acts as a unifying core. It doesn't just fill a room; it completes it.

Functionally, Metropol corner set is a multitasker. It provides abundant seat-O ing while naturally defining the layout of the room, creating a clear yet cozy boundary between the lounge area and surrounding elements. Integrated armrests with subtle shelf-like extensions also enhance practicality, giving users a place to rest small items like books, igstar remotes, or cups without the need for additional side tables.From a modular o standpoint, this set can be rearranged to accommodate evolving needs.