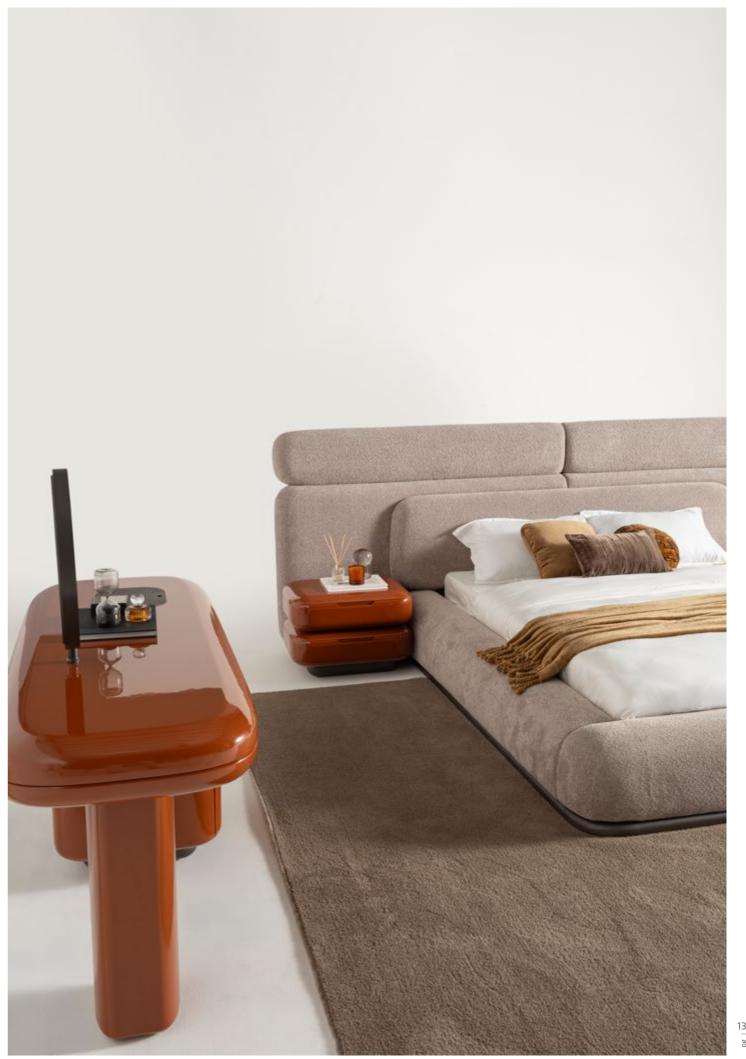

# METROPOL COLLECTION

is crafted with care: smooth,
rounded edges evoke a sense
of safety and serenity, while the
earthy color palette—anchored
by warm neutrals and bold clay
tones—invites warmth, creativity,
and connection.

// Sardunya

• WHERE WARMTH MEETS MODERN SOUL

Step

into a space where design

flows effortlessly—where the furniture
doesn't just occupy a room but transforms it.

Metropol stunning collection, featuring a sculptural
dining table, warmth colored upholstered chairs brings
together form, function, and feeling in perfect balance.
The dining table, grounded in substantial, architectural
legs, becomes a natural gathering point, sparking conversation and togetherness. The chairs, both playful
and sophisticated, offer ergonomic comfort
that encourages lingering over meals
and shared moments.

● MORE THAN DINING — IT'S A LIFESTYLE STATEMENT

// Sardunya

• VISUAL BREATH IN YOUR DAILY RHYTHM

El-

egantly composed

Metropol wall unit is more than just
a media solutionis, its a refined anchor for
your living space, blending intelligent storage with
sculptural design. Crafted from high-quality wood with
a matte, soft-touch finish, the unit pairs earthy taupe and
deep mocha tones to create a warm, grounded aesthetic
that soothes the senses. The open shelving unit completes the composition, adding vertical rhythm and
a personal touch. Designed to display personal
items, it invites users to infuse their
own story into the space.