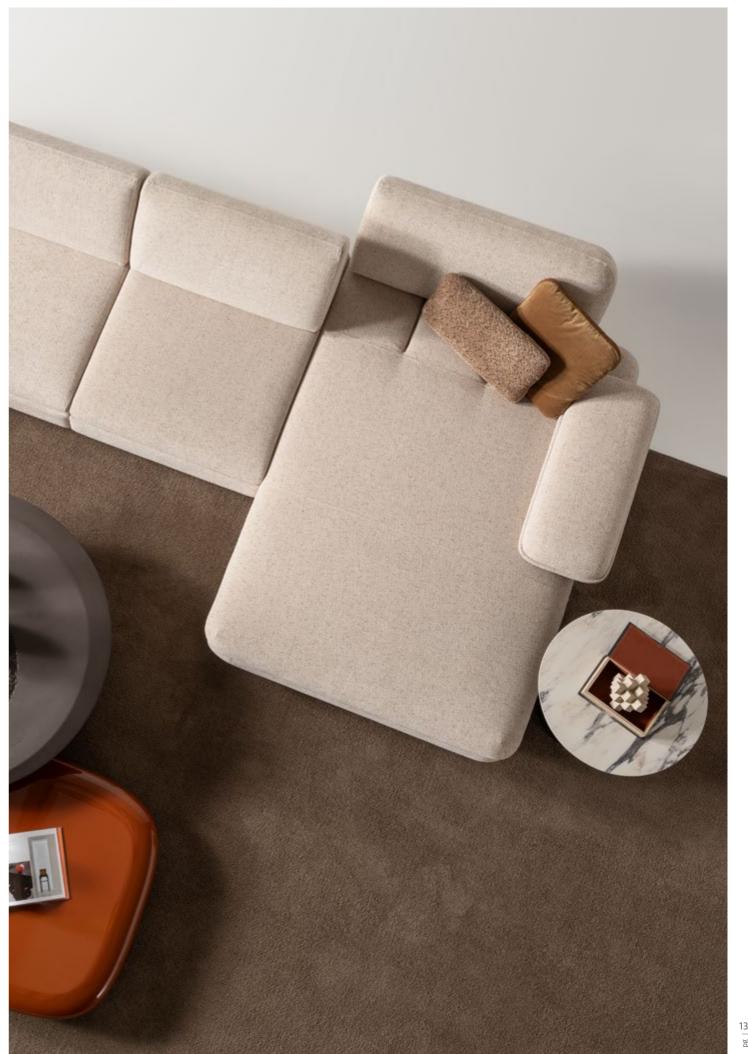

### T h e

minimalist sectional sofa
set, low-slung and deeply cushioned, is
a visual and emotional retreat. It whispers calm
after a long day, creating a sanctuary for unwinding,
reading, or quiet reflection. The accompanying sideboard
and accent pieces complete the narrative—clean, soft
forms with just the right touch of contrast and craftsmanship.This is furniture that feels as good as it looks. It doesn't
just fill space—it fills life with ease, beauty, and emotional depth.The matching armchair continues the
theme with similar fabric and wood detailing,
offering cohesive design throughout
the seating area.

### Metropol

corner set is a masterclass

in modular design and adaptable elegance. Composed of individual segments that fit together with seamless precision, it offers maximum flexibility—whether you're hosting a lively gathering or settling in for a quiet evening. Its generous proportions ensure both visual balance and physical comfort, while the soft, textured upholstery in neutral tones invites relaxation without overwhelming the space. In dialogue with the surrounding furniture, the corner set acts as a unifying core. It doesn't just fill a room; it completes it.

Functionally, Metropol corner set is a multitasker. It provides abundant seat-O ing while naturally defining the layout of the room, creating a clear yet cozy boundary between the lounge area and surrounding elements. Integrated armrests with subtle shelf-like extensions also enhance practicality, giving users a place to rest small items like books, igstar remotes, or cups without the need for additional side tables.From a modular o standpoint, this set can be rearranged to accommodate evolving needs.