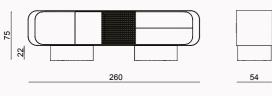

\*all dimensions in cm

DIMENSIONS

LUMO COLLECTION // sofa set

100

115

M5 Right Armed 115

\*all dimensions in cm

\*all dimensions in cm