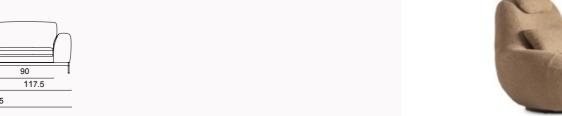

with vibrant cushions that add a pop of color and vibrancy to customize the look of your sofa set, making it uniquely yours.









### Oslo

sofa set, designed to redefine comfort and versatility in your living space. With the ability to move the back forward or backward, our sofa set offers an expanding usage area that maximizes space efficiency in your living room. By simply adjusting the position of the back, you can create additional seating space or extend the sofa into a spacious lounge area, making it perfect for hosting guests or stretching out and unwinding after a long day. Transform your living room into a versatile and inviting space where you can relax.



**//** Sardunya



// Sardunya

## **ARMCHAIRS**



METROPOL







4 SEATER

MOVENTO

VENEDIK

NINA





235

127.5









3 SEATER

BC

BOB

CROWN









215

2 SEATER







www.sardunyafurniture.com

(i) / sardunyafurniture

/ sardunyafurniture

f / sardunyakoltuk



photographer Ayhan Özdemir www.ayhan-ozdemir.com

> graphic designer Neşe Özdemir