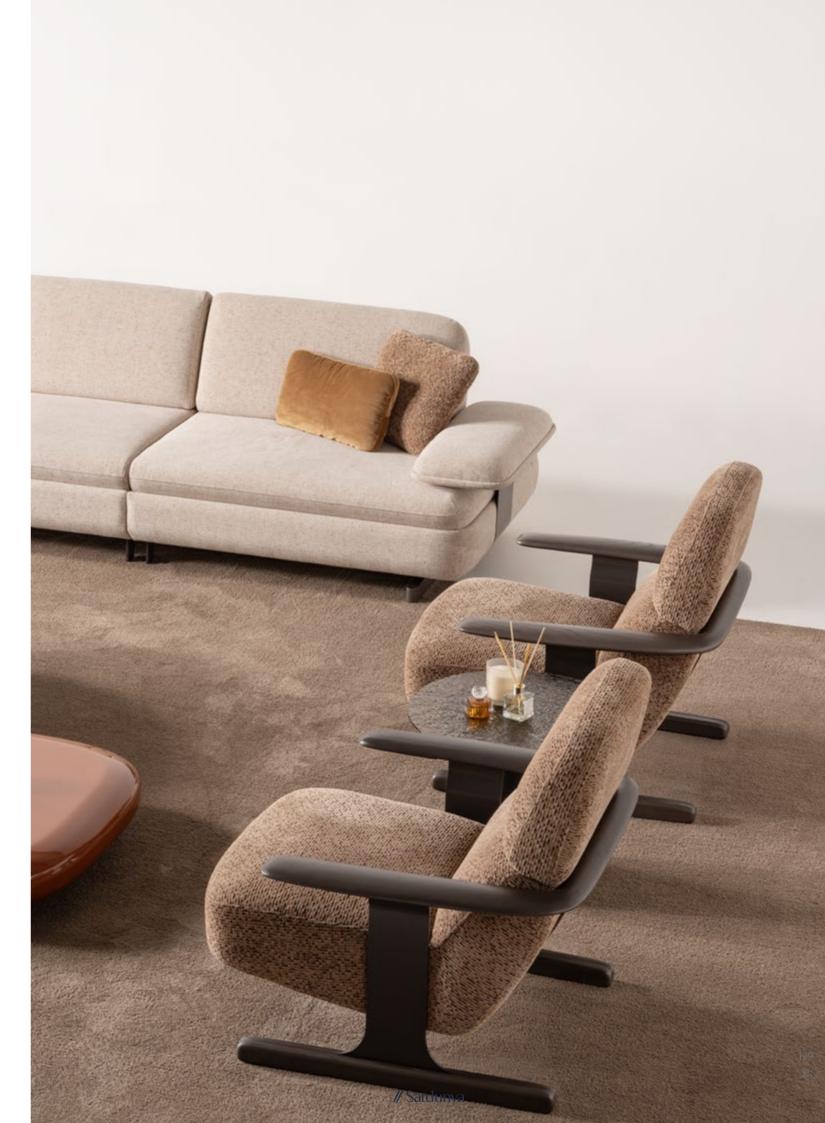

### T h e

minimalist sectional sofa
set, low-slung and deeply cushioned, is
a visual and emotional retreat. It whispers calm
after a long day, creating a sanctuary for unwinding,
reading, or quiet reflection. The accompanying sideboard
and accent pieces complete the narrative—clean, soft
forms with just the right touch of contrast and craftsmanship.This is furniture that feels as good as it looks. It doesn't
just fill space—it fills life with ease, beauty, and emotional depth.The matching armchair continues the
theme with similar fabric and wood detailing,
offering cohesive design throughout
the seating area.