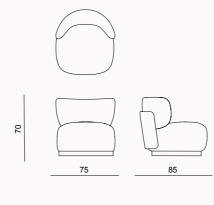

### In-

spired by the beauty of nature, Venedik armchair seamlessly combines organic elements with modern aesthetics.

The clean lines and sleek silhouette create a contemporary look, while subtle nods to natural forms and textures add warmth and character to the design. The result is a harmonious blend of modern style and natural comfort that enhances any living space. Complementing the armchair is warm and inviting coffee tables, designed to be both functional and stylish, crafted from rich, natural wood with a smooth finish and exude warmth.

DINING TABLE

3 SEATER

VENEDIK ARMCHAIR