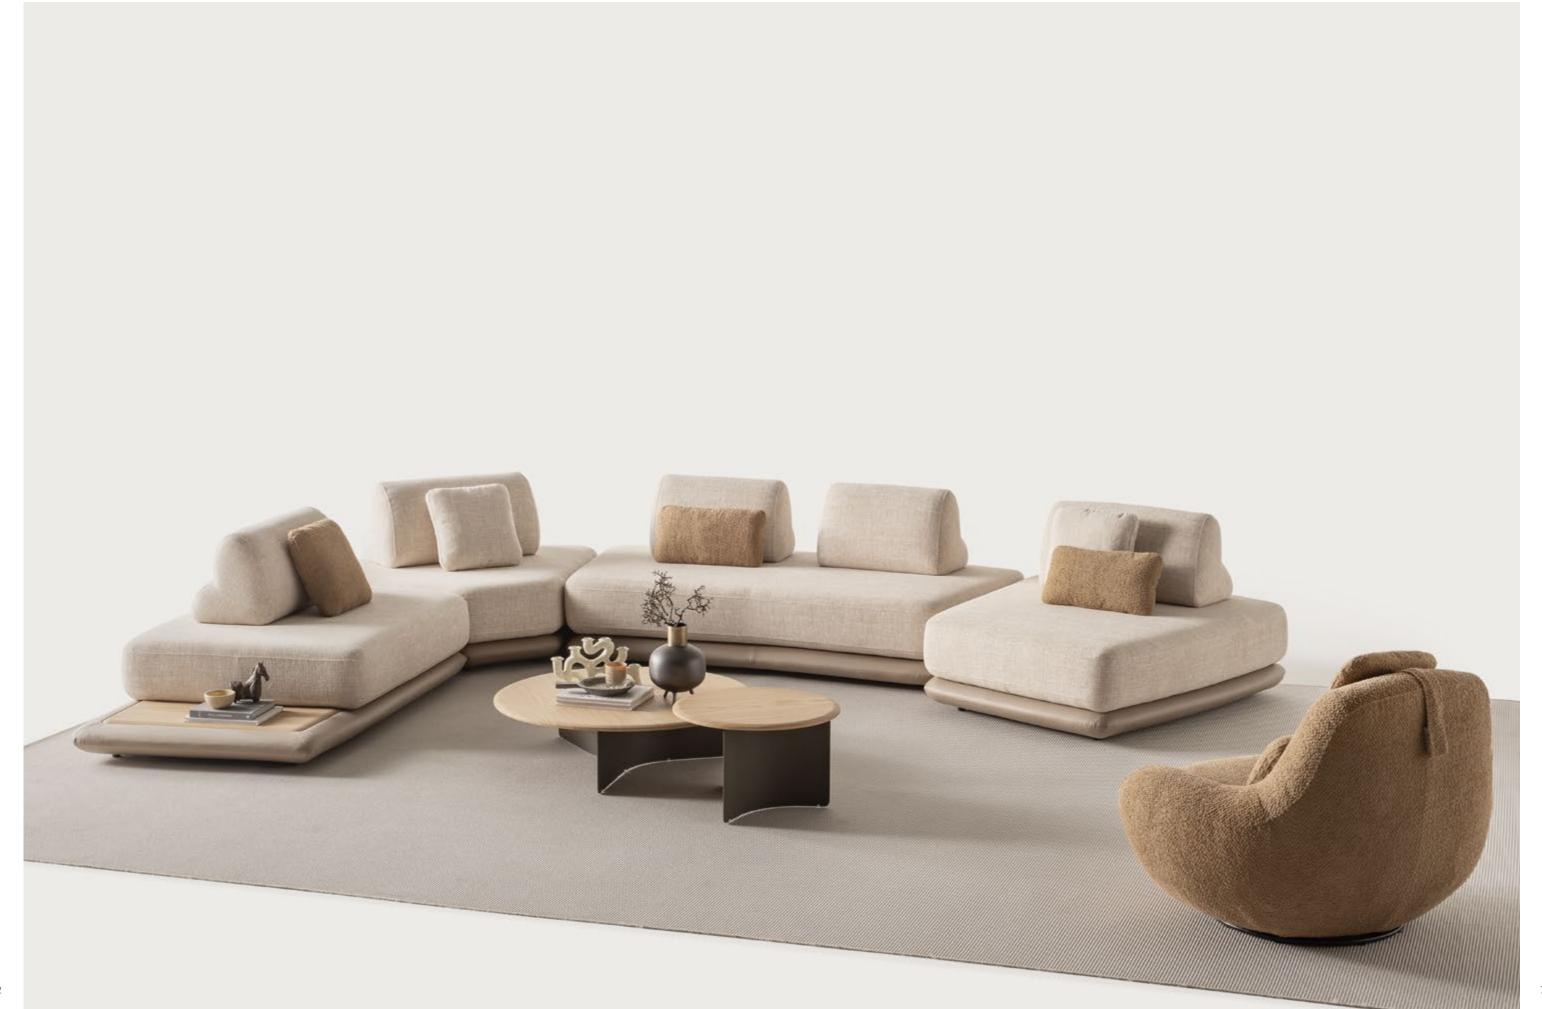

# MOVENTO COLLECTION

Inspired by the fascinating organic forms of nature, Movento Sofa Set adds both an aesthetic and functional touch to your living spaces. Taking a step back from the speed of modern life and meeting the relaxing forms offered by nature.

## graceful curves of

Movento evoke warmth and tranquility
in spaces, reflecting our admiration for the organic forms of nature. Its modular structure can be
easily rearranged to meet all kinds of spaces and needs;
it adapts to every different layout, from large seating
areas to intimate corner arrangements. Made with high
quality fabrics and carefully selected materials, Movento offers a long-lasting and comfortable seating
experience. Deep seating areas and ergonomic back recline maximize the pleasure
of sitting.