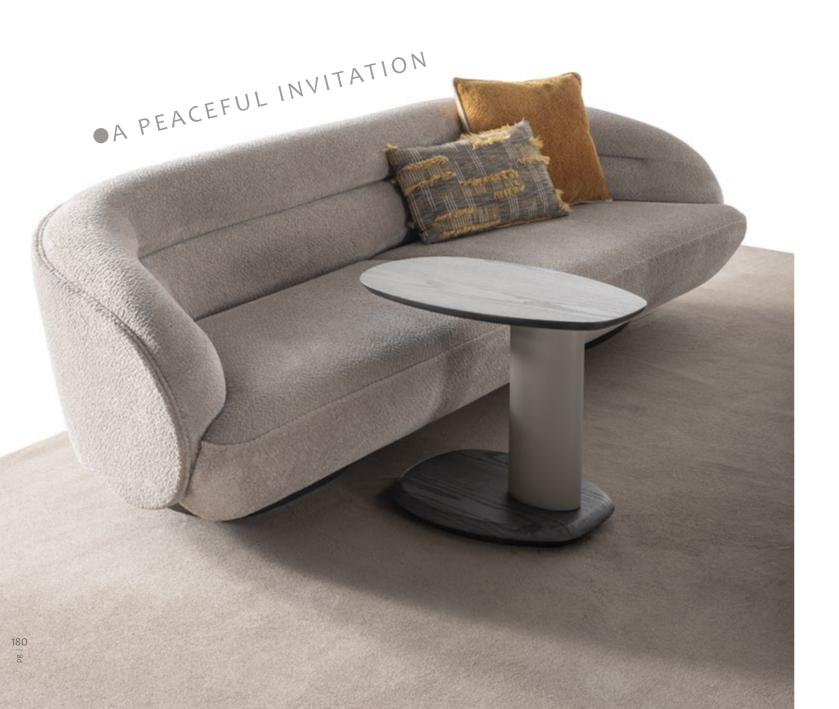

# METROPOL COLLECTION

is crafted with care: smooth,
rounded edges evoke a sense
of safety and serenity, while the
earthy color palette—anchored
by warm neutrals and bold clay
tones—invites warmth, creativity,
and connection.

// Sardunya

• WHERE WARMTH MEETS MODERN SOUL

Step

into a space where design

flows effortlessly—where the furniture
doesn't just occupy a room but transforms it.

Metropol stunning collection, featuring a sculptural
dining table, warmth colored upholstered chairs brings
together form, function, and feeling in perfect balance.
The dining table, grounded in substantial, architectural
legs, becomes a natural gathering point, sparking conversation and togetherness. The chairs, both playful
and sophisticated, offer ergonomic comfort
that encourages lingering over meals
and shared moments.