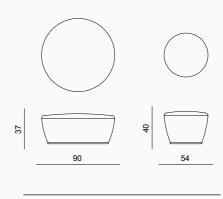

### In-

spired by the beauty of nature, Venedik armchair seamlessly combines organic elements with modern aesthetics.

The clean lines and sleek silhouette create a contemporary look, while subtle nods to natural forms and textures add warmth and character to the design. The result is a harmonious blend of modern style and natural comfort that enhances any living space. Complementing the armchair is warm and inviting coffee tables, designed to be both functional and stylish, crafted from rich, natural wood with a smooth finish and exude warmth.