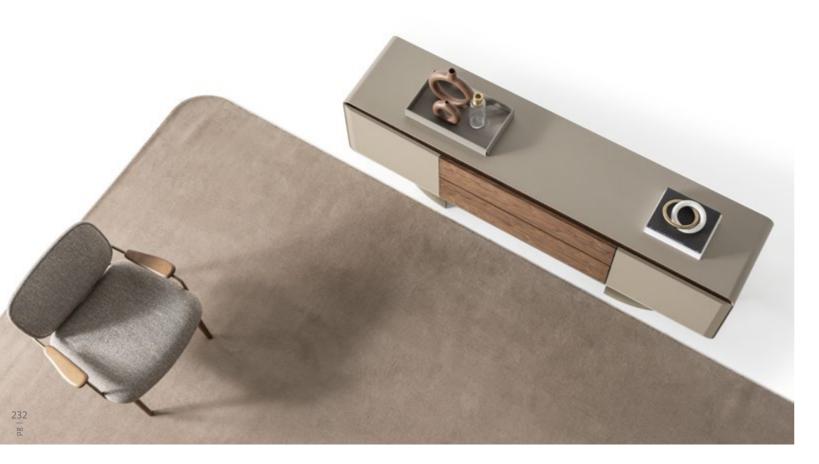

● MORE THAN DINING — IT'S A LIFESTYLE STATEMENT

// Sardunya

• VISUAL BREATH IN YOUR DAILY RHYTHM

El-

egantly composed

Metropol wall unit is more than just
a media solutionis, its a refined anchor for
your living space, blending intelligent storage with
sculptural design. Crafted from high-quality wood with
a matte, soft-touch finish, the unit pairs earthy taupe and
deep mocha tones to create a warm, grounded aesthetic
that soothes the senses. The open shelving unit completes the composition, adding vertical rhythm and
a personal touch. Designed to display personal
items, it invites users to infuse their
own story into the space.