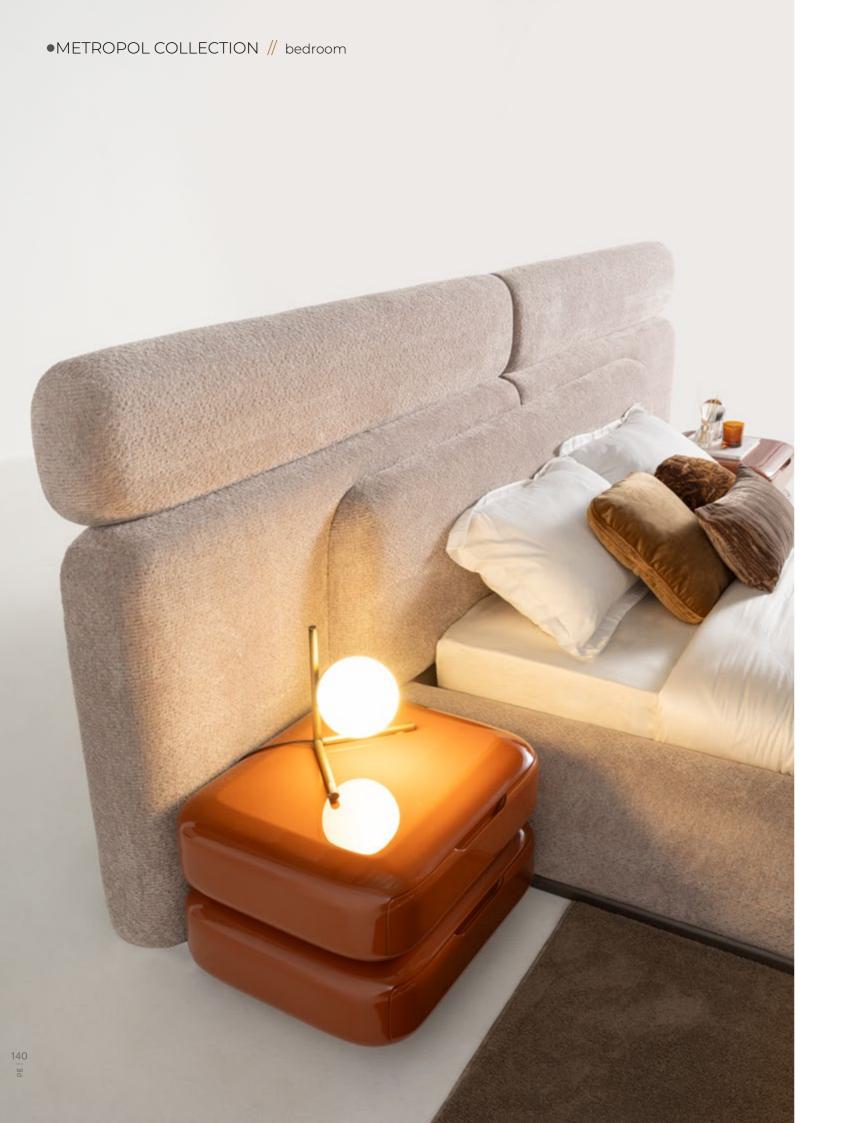

# METROPOL COLLECTION

is crafted with care: smooth,
rounded edges evoke a sense
of safety and serenity, while the
earthy color palette—anchored
by warm neutrals and bold clay
tones—invites warmth, creativity,
and connection.

// Sardunya

• WHERE WARMTH MEETS MODERN SOUL

Step

into a space where design

flows effortlessly—where the furniture
doesn't just occupy a room but transforms it.

Metropol stunning collection, featuring a sculptural
dining table, warmth colored upholstered chairs brings
together form, function, and feeling in perfect balance.
The dining table, grounded in substantial, architectural
legs, becomes a natural gathering point, sparking conversation and togetherness. The chairs, both playful
and sophisticated, offer ergonomic comfort
that encourages lingering over meals
and shared moments.