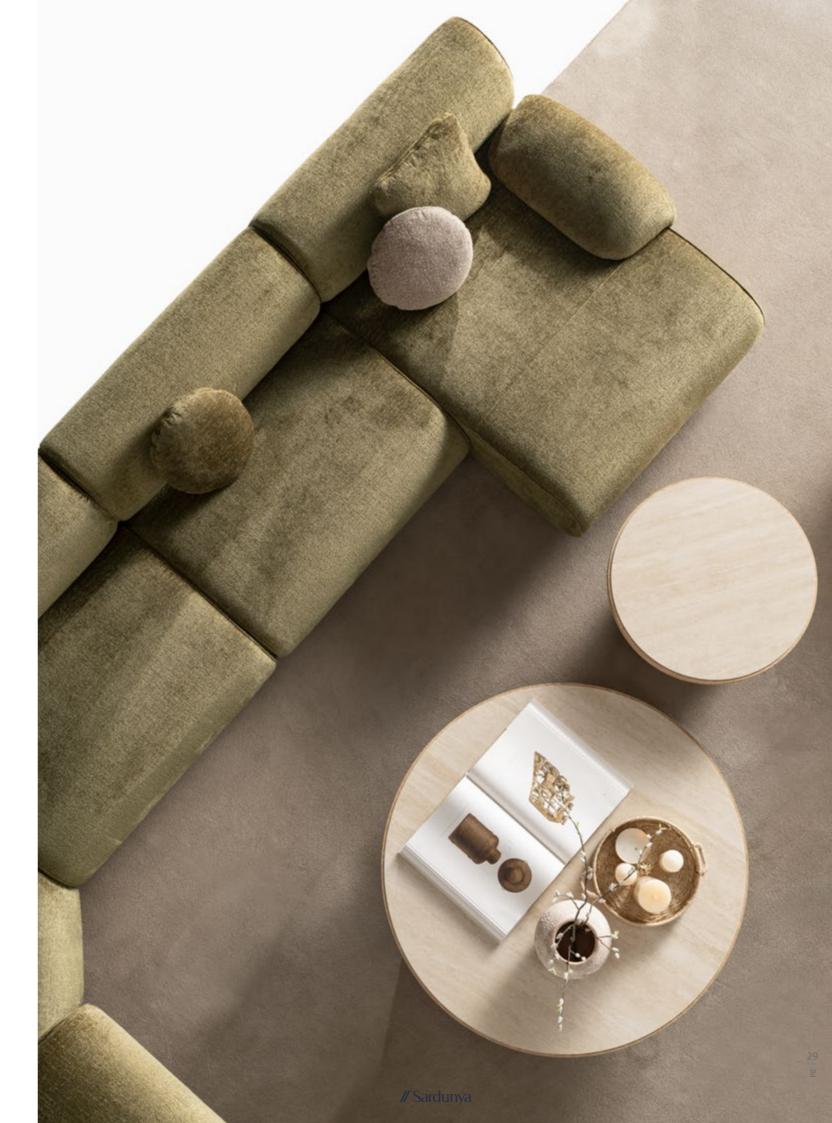

### Lumo

Sofa Set, where flexibility
meets comfort in a soft-lined, elegantly
crafted design. This versatile sofa set allows you
to create the perfect seating arrangement tailored to
your unique space and style. With its modular pieces, you
can easily rearrange and adapt the layout to fit any room—
whether you're designing a cozy corner or a spacious lounge
area. The sofa's gently rounded edges and smooth lines
add a touch of elegance, offering both comfort and
style. Available in a variety of colors and fabrics,
this sofa set allows you to customize your

• THE FLEXIBILITY TO CREATE THE IDEAL LAYOUT

// Sardunya

balance between contemporary design, sartorial construction and artisanal  $\sum$  manufacturing. It adds modular elements to create the ideal sofa for your living room, whether you want to create a corner sofa, a comfortable lounge or a cozy sofa to fit your living space. It is also possible to place a small oak table between the armchairs for your daily use needs. The Lumo sofa adapts to your lifestyle, offering comfort, style, and endless possibilities.

### Lumo

Sofa Set, where flexibility
meets comfort in a soft-lined, elegantly
crafted design. This versatile sofa set allows you
to create the perfect seating arrangement tailored to
your unique space and style. With its modular pieces, you
can easily rearrange and adapt the layout to fit any room—
whether you're designing a cozy corner or a spacious lounge
area. The sofa's gently rounded edges and smooth lines
add a touch of elegance, offering both comfort and
style. Available in a variety of colors and fabrics,
this sofa set allows you to customize your
living space with ease.