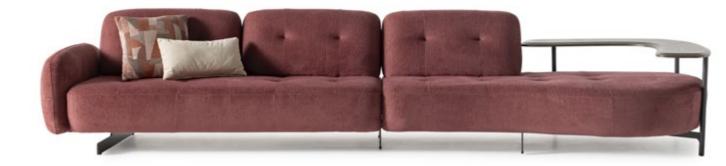

# MOVENTO COLLECTION

Inspired by the fascinating organic forms of nature, Movento Sofa Set adds both an aesthetic and functional touch to your living spaces. Taking a step back from the speed of modern life and meeting the relaxing forms offered by nature.

## graceful curves of

Movento evoke warmth and tranquility
in spaces, reflecting our admiration for the organic forms of nature. Its modular structure can be
easily rearranged to meet all kinds of spaces and needs;
it adapts to every different layout, from large seating
areas to intimate corner arrangements. Made with high
quality fabrics and carefully selected materials, Movento offers a long-lasting and comfortable seating
experience. Deep seating areas and ergonomic back recline maximize the pleasure
of sitting.