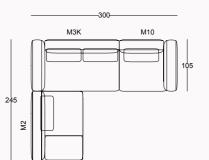

\*all dimensions in cm

DIMENSIONS

LUMO COLLECTION // sofa set

100

115

M5 Right Armed 115

\*all dimensions in cm

\*all dimensions in cm