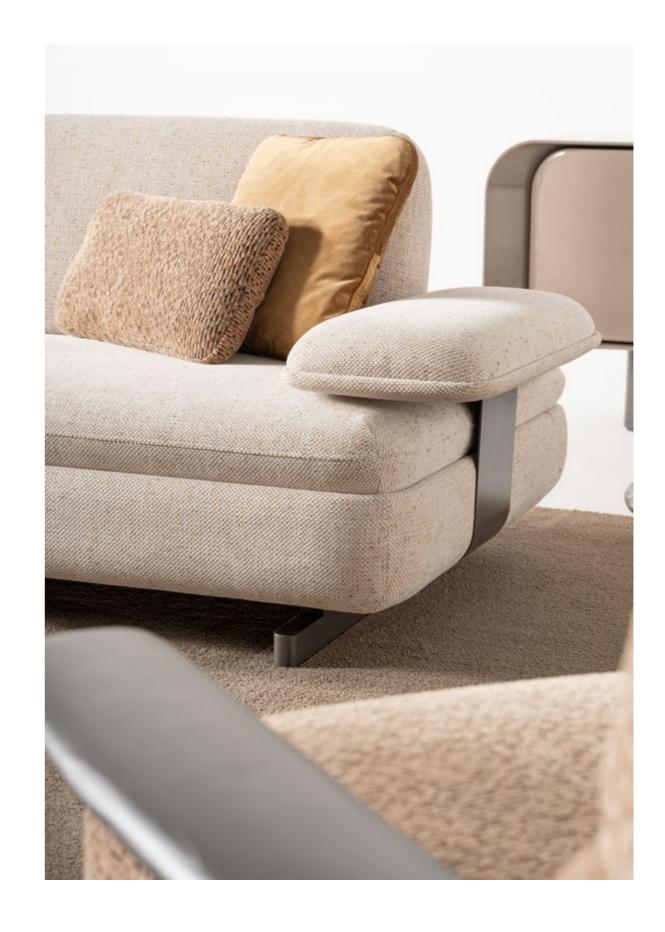

### Metropol

corner set is a masterclass

in modular design and adaptable elegance. Composed of individual segments that fit together with seamless precision, it offers maximum flexibility—whether you're hosting a lively gathering or settling in for a quiet evening. Its generous proportions ensure both visual balance and physical comfort, while the soft, textured upholstery in neutral tones invites relaxation without overwhelming the space. In dialogue with the surrounding furniture, the corner set acts as a unifying core. It doesn't just fill a room; it completes it.

Functionally, Metropol corner set is a multitasker. It provides abundant seat-O ing while naturally defining the layout of the room, creating a clear yet cozy boundary between the lounge area and surrounding elements. Integrated armrests with subtle shelf-like extensions also enhance practicality, giving users a place to rest small items like books, igstar remotes, or cups without the need for additional side tables.From a modular o standpoint, this set can be rearranged to accommodate evolving needs.