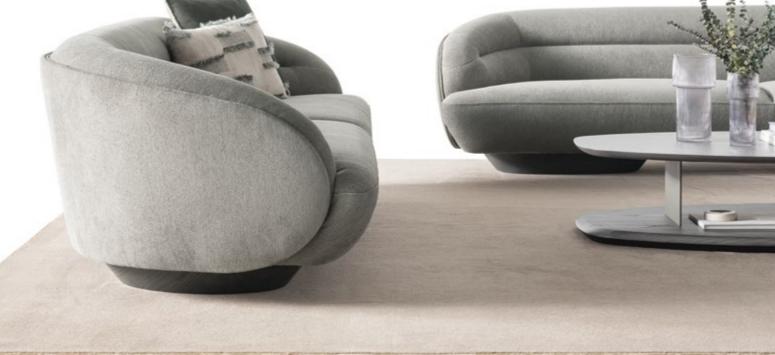

# MOVENTO COLLECTION

Inspired by the fascinating organic forms of nature, Movento Sofa Set adds both an aesthetic and functional touch to your living spaces. Taking a step back from the speed of modern life and meeting the relaxing forms offered by nature.

## graceful curves of

Movento evoke warmth and tranquility
in spaces, reflecting our admiration for the organic forms of nature. Its modular structure can be
easily rearranged to meet all kinds of spaces and needs;
it adapts to every different layout, from large seating
areas to intimate corner arrangements. Made with high
quality fabrics and carefully selected materials, Movento offers a long-lasting and comfortable seating
experience. Deep seating areas and ergonomic back recline maximize the pleasure
of sitting.