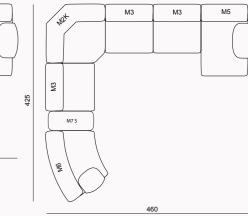

\*all dimensions in cm

DIMENSIONS

LUMO COLLECTION // sofa set

100

115

M5 Right Armed 115

\*all dimensions in cm

\*all dimensions in cm