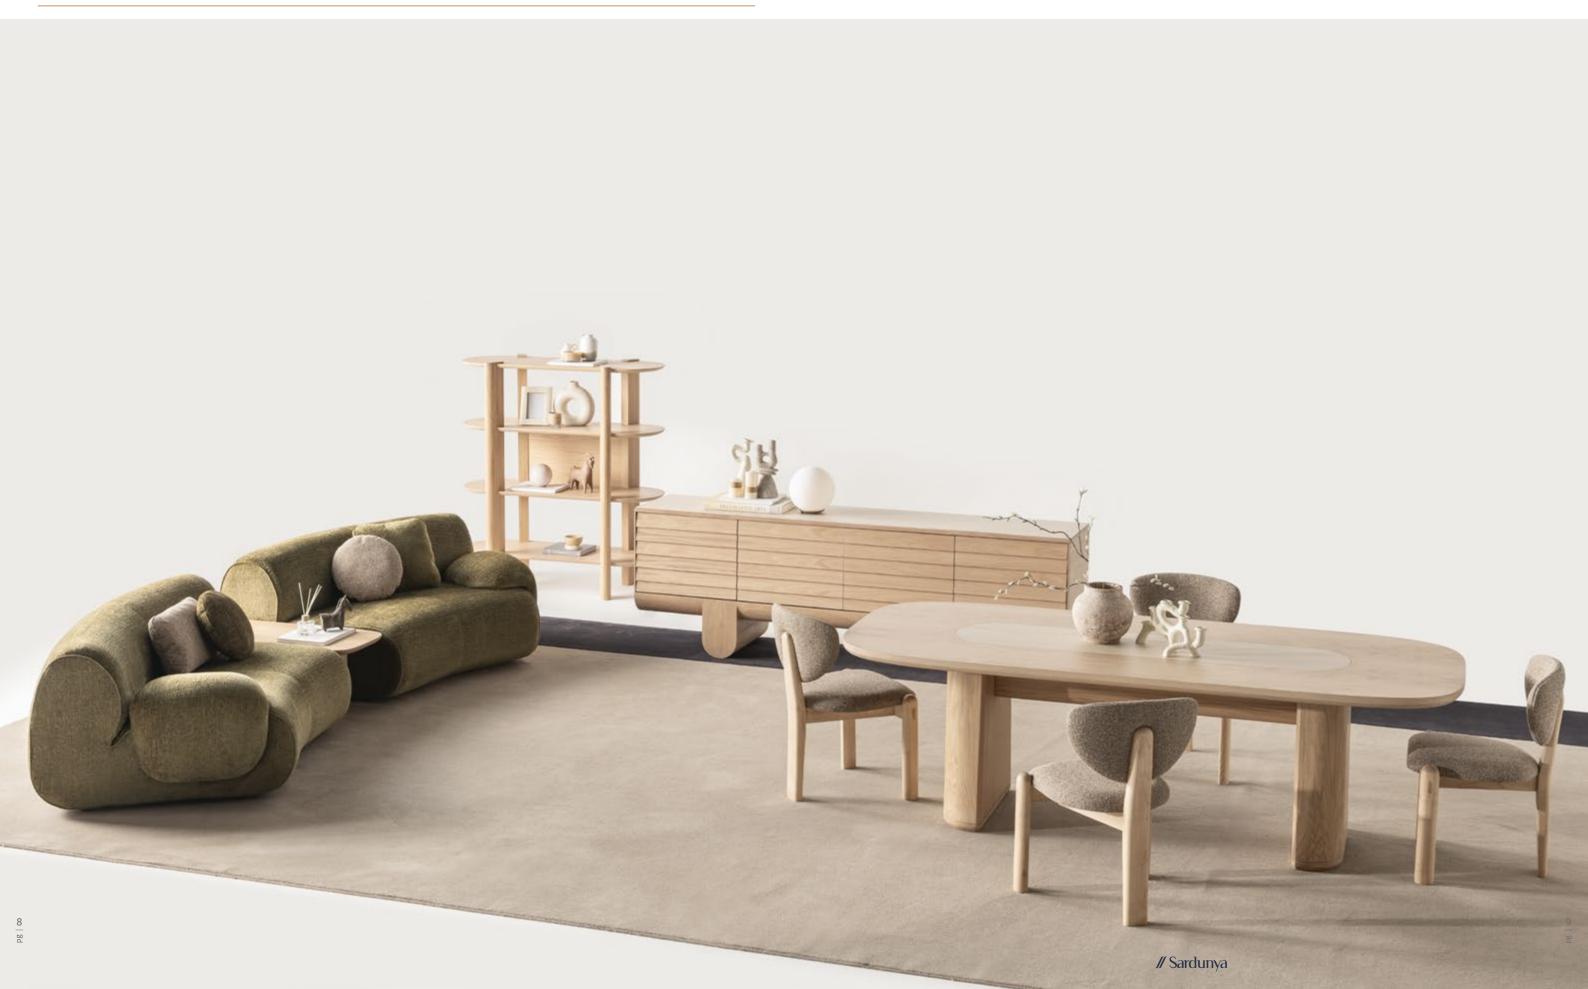

# LUMO COLLECTION

Create a space that radiates
warmth, comfort, and effortless
sophistication with the Lumo
Collection. Each piece is meticulously designed to highlight the
wood's inherent texture, while the
gentle curves offer a harmonious
contrast to the sharp edges.

### The

hallmark of the Lumo

dining table is its gentle, rounded

edges creating a sense of openness and flow
within your home. The subtle curvature of the
tabletop adds a refined touch, making it both inviting
and functional. The smooth, soft-lined edges of the oak
veneer frame provide a gentle, contemporary silhouette,
while the marble top adds a touch of elegance and
sophistication. The rich, natural grain of the oak
contrasts beautifully with the cool surface of
the marble, resulting in a harmonious
balance of texture.

### Lumo

Sofa Set, where flexibility
meets comfort in a soft-lined, elegantly
crafted design. This versatile sofa set allows you
to create the perfect seating arrangement tailored to
your unique space and style. With its modular pieces, you
can easily rearrange and adapt the layout to fit any room—
whether you're designing a cozy corner or a spacious lounge
area. The sofa's gently rounded edges and smooth lines
add a touch of elegance, offering both comfort and
style. Available in a variety of colors and fabrics,
this sofa set allows you to customize your

• THE FLEXIBILITY TO CREATE THE IDEAL LAYOUT

// Sardunya

balance between contemporary design, sartorial construction and artisanal  $\sum$  manufacturing. It adds modular elements to create the ideal sofa for your living room, whether you want to create a corner sofa, a comfortable lounge or a cozy sofa to fit your living space. It is also possible to place a small oak table between the armchairs for your daily use needs. The Lumo sofa adapts to your lifestyle, offering comfort, style, and endless possibilities.