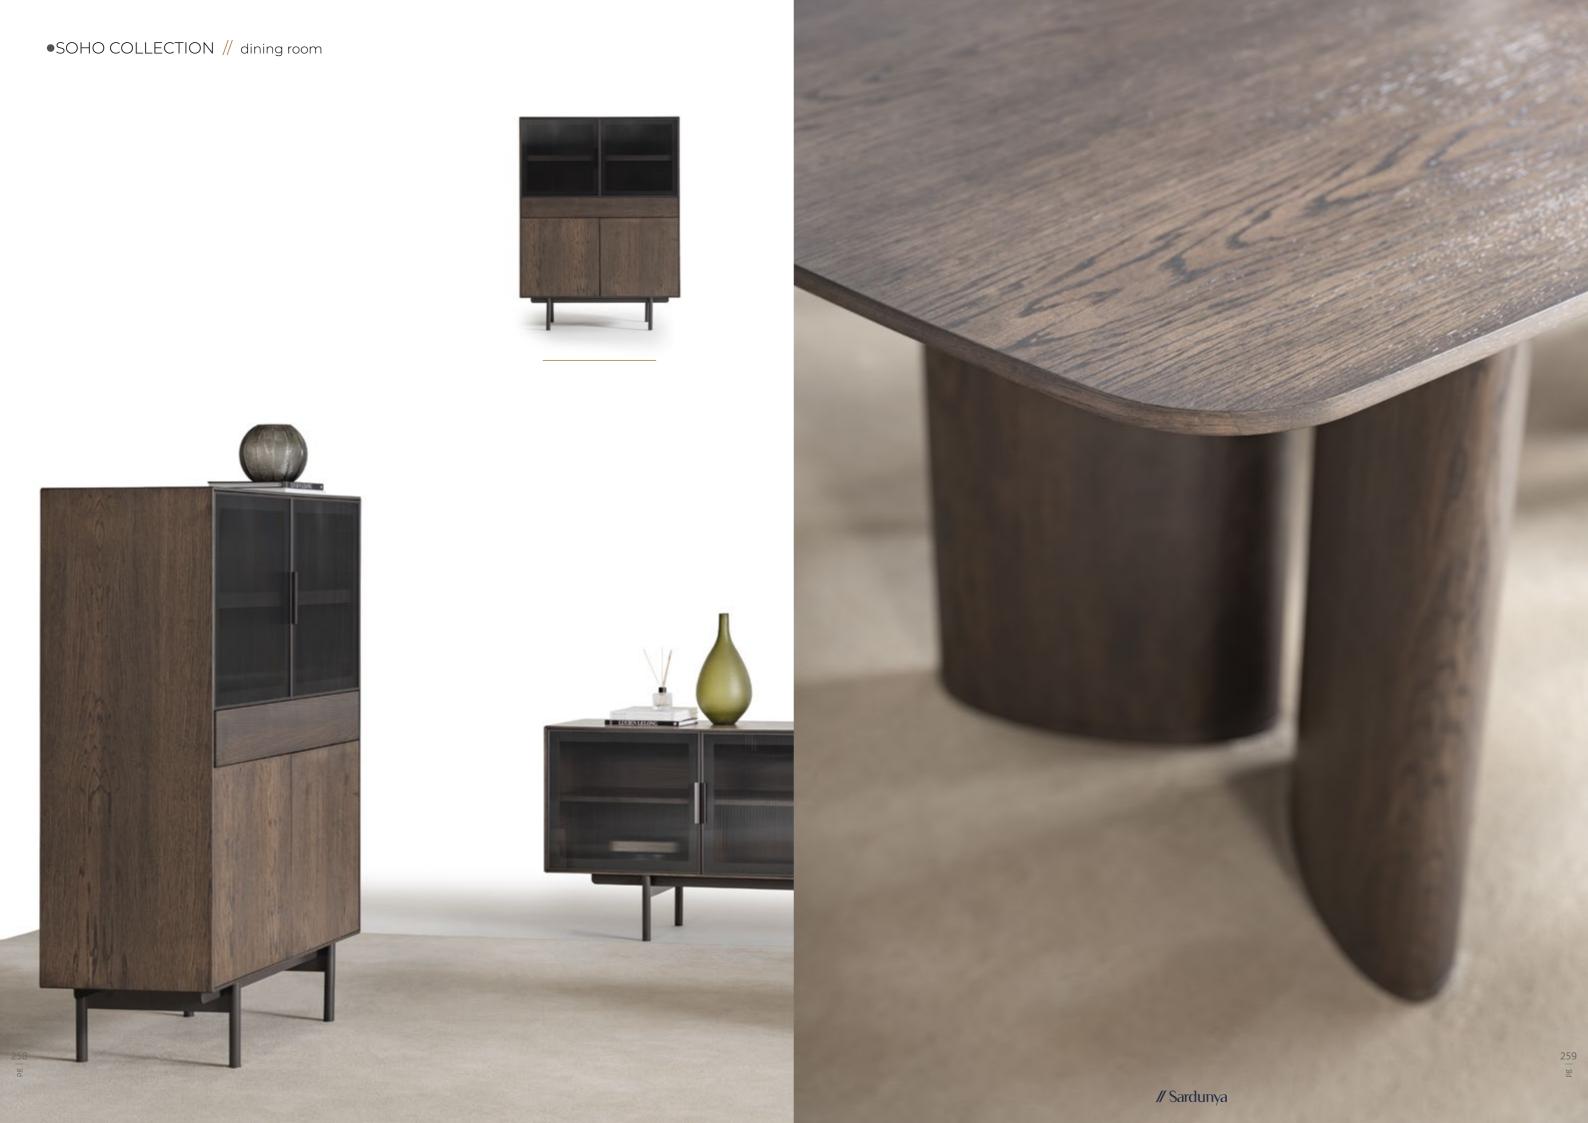

# SOHO COLLECTION

Everything that is alive is also dynamic, it has within itself an idea of superimpoised layers. Soho is inspired by this concept: whoever observes it can distinguish the materials, the colors, the different heights that are hidden inside it.

• A BALANCE FROM NATURE

SOHO

wall unit

Discover the cozy elegance of the Soho wall unit, where your beloved items find refuge in a warm wooden embrace.

Crafted from modular shelves and compartments in exquisite wood, wall unit adds a touch of luxury to your living space while seamlessly organizing your belongings. The ribbed glass panels create captivating patterns of light and shadow, adding depth and dimension to the wall unit while providing a glimpse of the contents within. Make a statement with Soho that not only enhances your decor but also reflects your impeccable taste and discerning eye for design.

BEAUTY

Soho sofa set inspired by the fluidity of organic forms and designed to bring a sense of harmony and elegance to your living space. With its distinctive oval lines and gentle curves, this sofa set exudes a sense of natural beauty and tranquility, while the use of fabric in light and soft tones adds an inviting touch of comfort and sophistication. Its understated elegance and organic charm make it a versatile and stylish choice for any home.