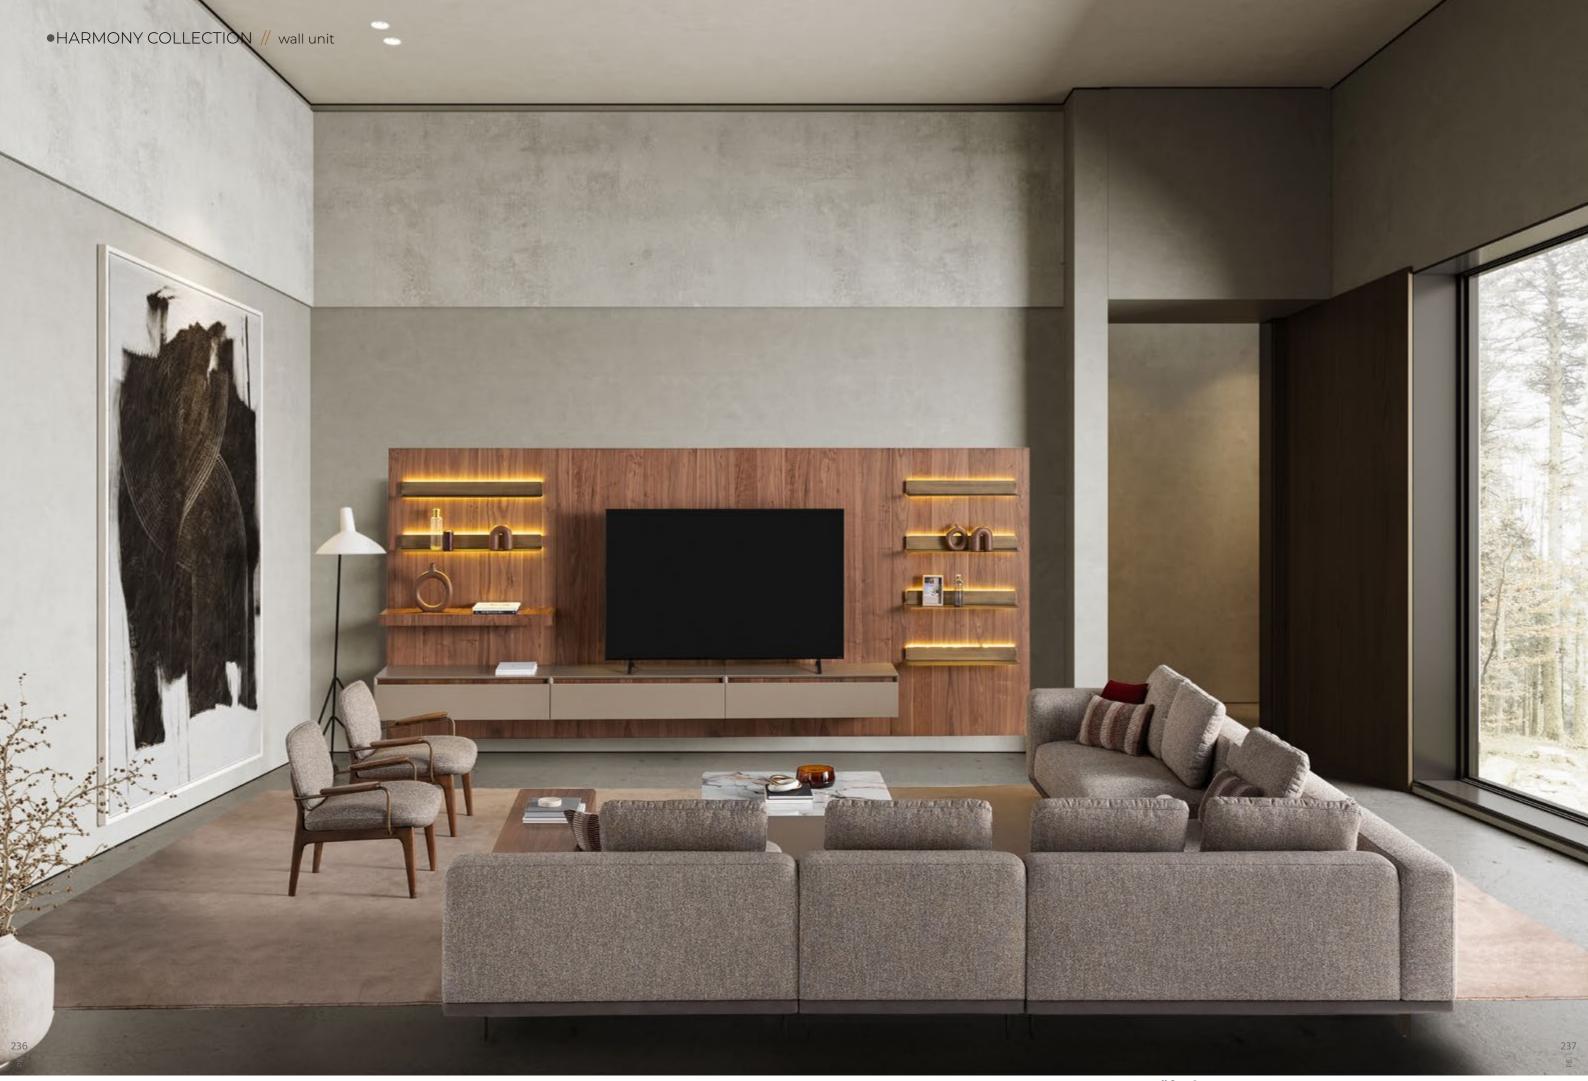

## HARMONY COLLECTION

Add a touch of refinement.

Harmony collection, meticulously

crafted with walnut, lacquer in

soft tones, and brushed gold

accents, redefines the essence of

home decor, offering a perfect

blend of opulence and understat
ed elegance.

● TOUCH OF REFINEMENT

// Sardunya

// Sardunya

// Sardunya

HARMONY

wall unit

• THE EXCITEMENT OF INNOVATION

• A PURIST STATEMENT

// Sardunya