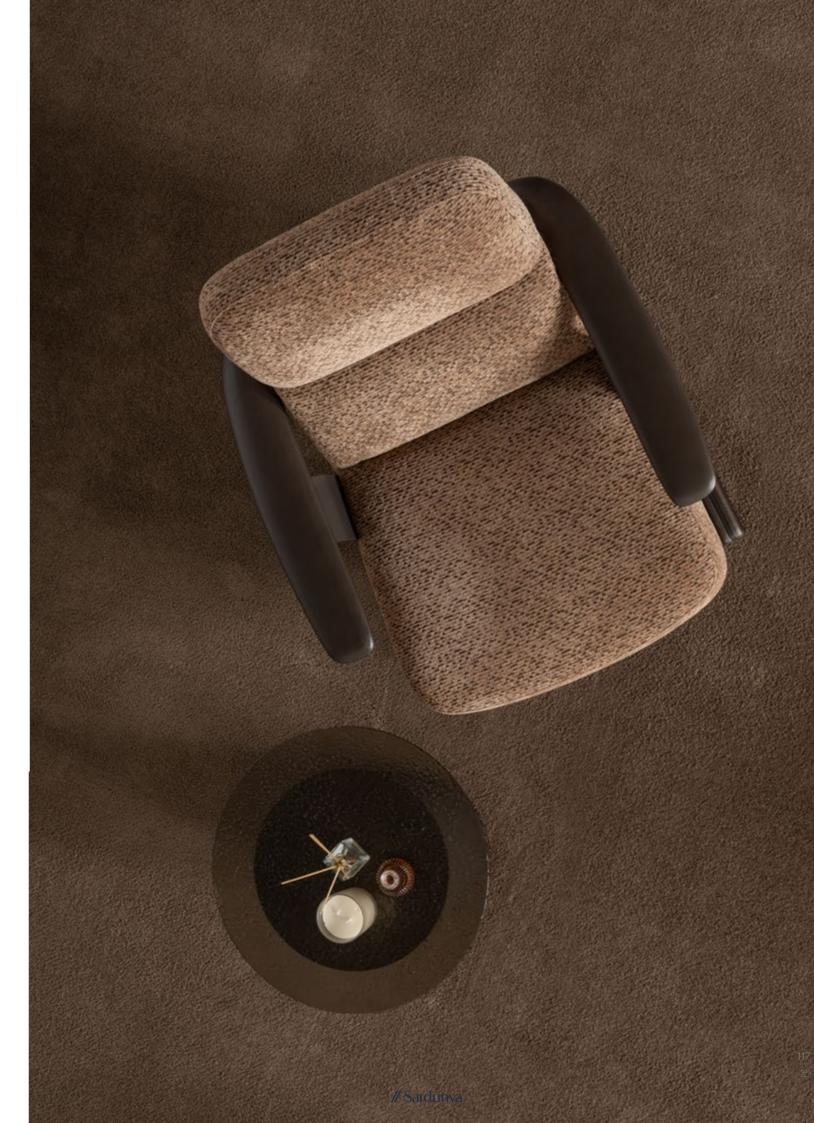

# METROPOL COLLECTION

is crafted with care: smooth,
rounded edges evoke a sense
of safety and serenity, while the
earthy color palette—anchored
by warm neutrals and bold clay
tones—invites warmth, creativity,
and connection.

// Sardunya

• WHERE WARMTH MEETS MODERN SOUL

Step

into a space where design

flows effortlessly—where the furniture
doesn't just occupy a room but transforms it.

Metropol stunning collection, featuring a sculptural
dining table, warmth colored upholstered chairs brings
together form, function, and feeling in perfect balance.
The dining table, grounded in substantial, architectural
legs, becomes a natural gathering point, sparking conversation and togetherness. The chairs, both playful
and sophisticated, offer ergonomic comfort
that encourages lingering over meals
and shared moments.