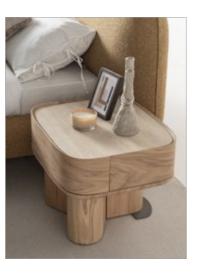

# LUMO COLLECTION

Create a space that radiates
warmth, comfort, and effortless
sophistication with the Lumo
Collection. Each piece is meticulously designed to highlight the
wood's inherent texture, while the
gentle curves offer a harmonious
contrast to the sharp edges.

• INHERENT WOOD GRAIN AND TEXTURE

### The

hallmark of the Lumo

dining table is its gentle, rounded

edges creating a sense of openness and flow
within your home. The subtle curvature of the
tabletop adds a refined touch, making it both inviting
and functional. The smooth, soft-lined edges of the oak
veneer frame provide a gentle, contemporary silhouette,
while the marble top adds a touch of elegance and
sophistication. The rich, natural grain of the oak
contrasts beautifully with the cool surface of
the marble, resulting in a harmonious
balance of texture.