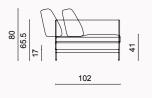

\*all dimensions in cm

DIMENSIONS

LUMO COLLECTION // sofa set

100

115

M5 Right Armed 115

\*all dimensions in cm

\*all dimensions in cm