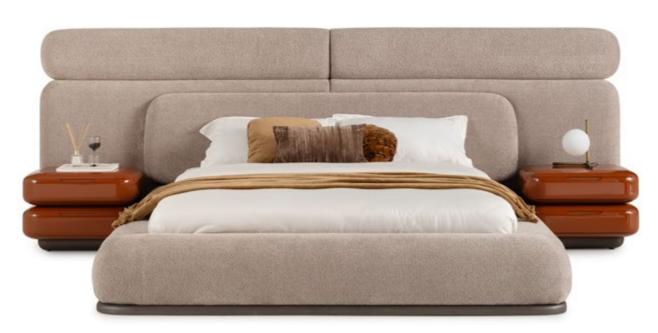

# METROPOL COLLECTION

is crafted with care: smooth,
rounded edges evoke a sense
of safety and serenity, while the
earthy color palette—anchored
by warm neutrals and bold clay
tones—invites warmth, creativity,
and connection.

// Sardunya

• WHERE WARMTH MEETS MODERN SOUL

Step

into a space where design

flows effortlessly—where the furniture
doesn't just occupy a room but transforms it.

Metropol stunning collection, featuring a sculptural
dining table, warmth colored upholstered chairs brings
together form, function, and feeling in perfect balance.
The dining table, grounded in substantial, architectural
legs, becomes a natural gathering point, sparking conversation and togetherness. The chairs, both playful
and sophisticated, offer ergonomic comfort
that encourages lingering over meals
and shared moments.