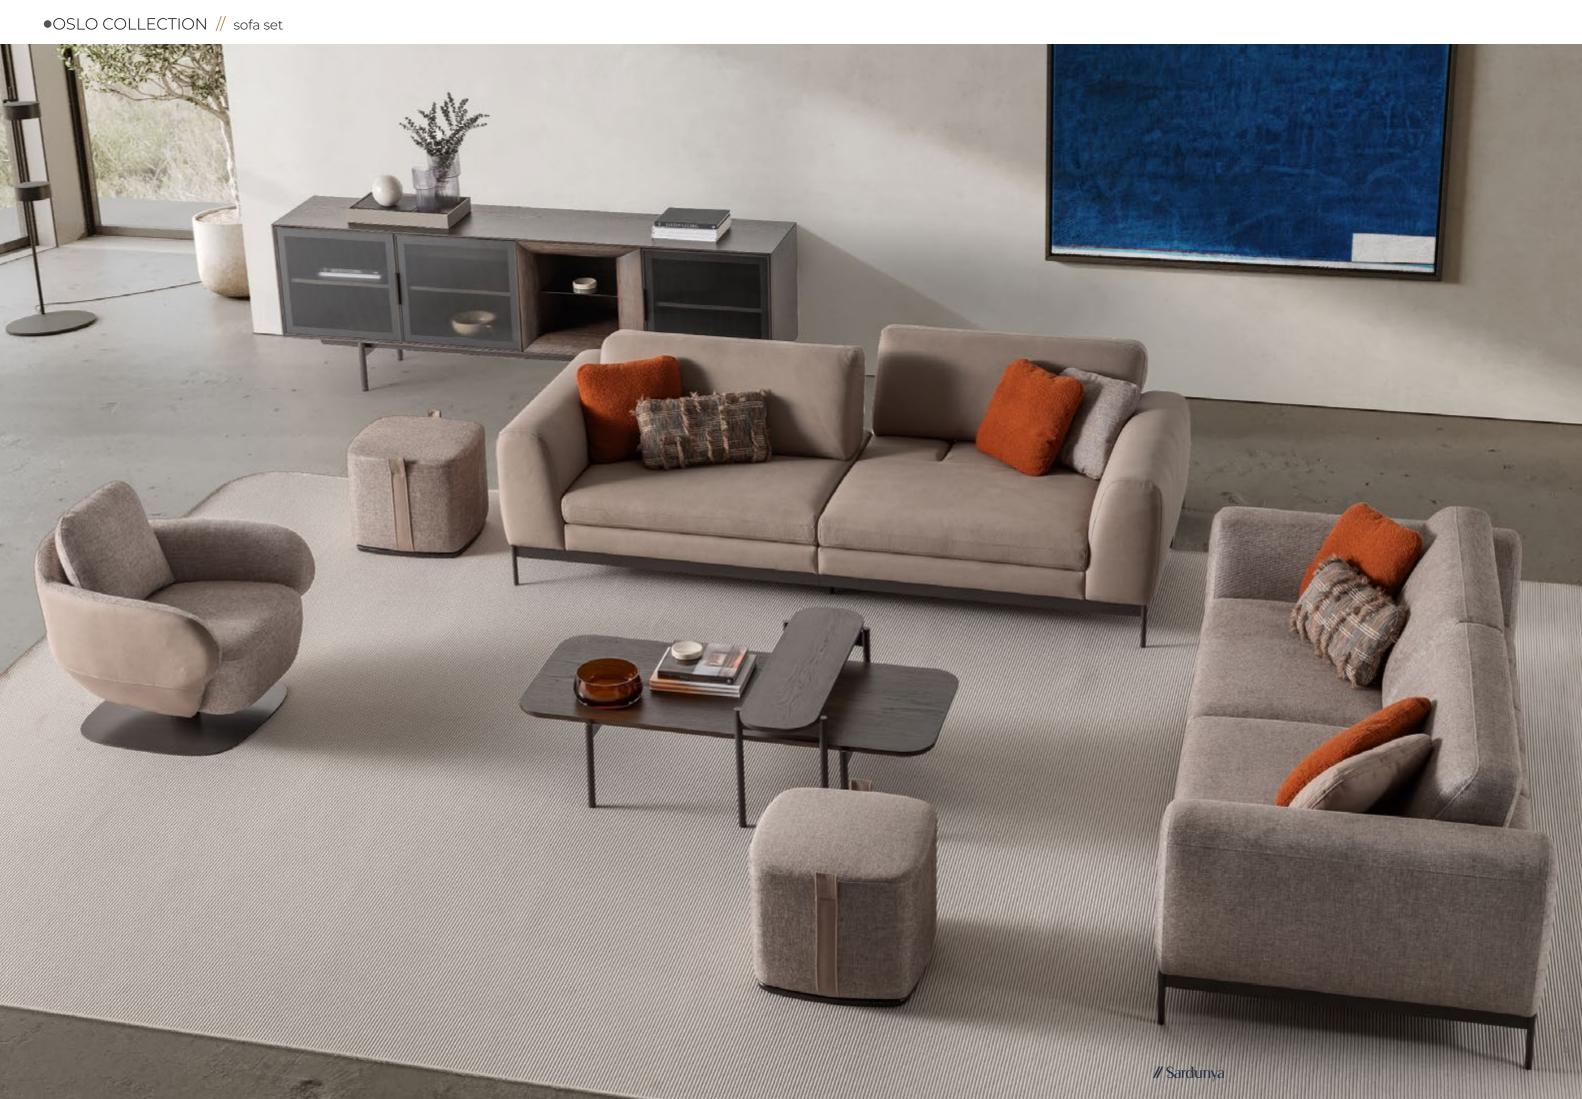

## OSLO COLLECTION

The light and discreet design, suitable for different environments, is embellished by an elegant covering. Comfortable and compact, Oslo is a very versatile sofa set, able to emphazise every room with its pure design and suggest familiarity elegantly.

At the heart of Oslo sofa set lies a sleek and minimalist design, accentuated by elegant metal legs that exude sophistication. These slender legs not only provide sturdy support but also elevate the overall aesthetic of the sofa set, adding a touch of refinement to any room. To infuse your living space with personality and charm, Oslo sofa set comes adorned with vibrant cushions that add a pop of color and vibrancy to customize the look of your sofa set, making it uniquely yours.

### Oslo

sofa set, designed to redefine comfort and versatility in your living space. With the ability to move the back forward or backward, our sofa set offers an expanding usage area that maximizes space efficiency in your living room. By simply adjusting the position of the back, you can create additional seating space or extend the sofa into a spacious lounge area, making it perfect for hosting guests or stretching out and unwinding after a long day. Transform your living room into a versatile and inviting space where you can relax.