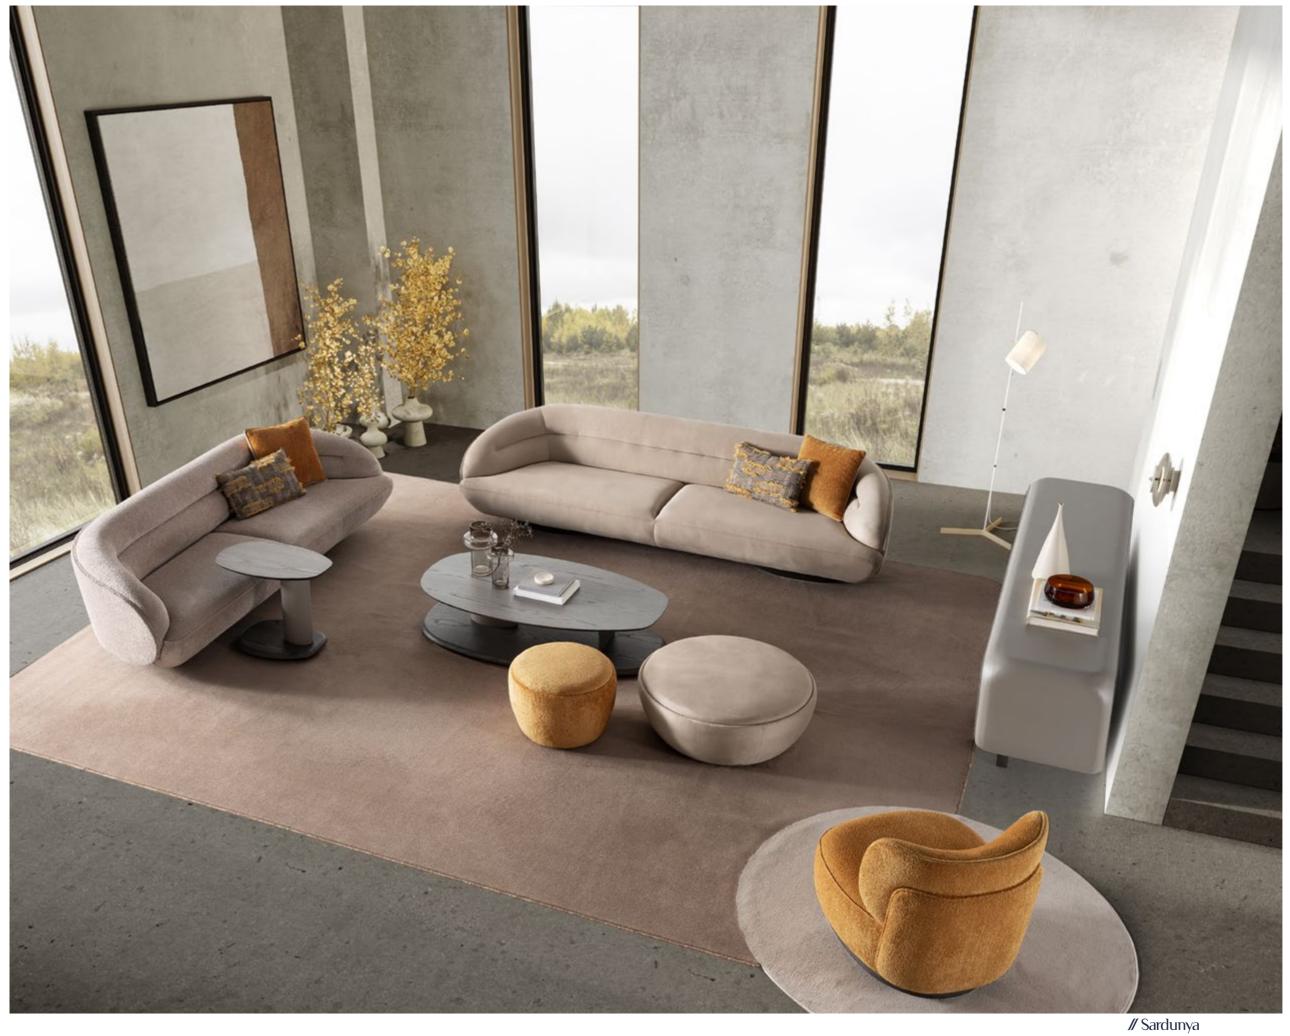

# METROPOL COLLECTION

is crafted with care: smooth,
rounded edges evoke a sense
of safety and serenity, while the
earthy color palette—anchored
by warm neutrals and bold clay
tones—invites warmth, creativity,
and connection.

// Sardunya

• WHERE WARMTH MEETS MODERN SOUL

Step

into a space where design

flows effortlessly—where the furniture
doesn't just occupy a room but transforms it.

Metropol stunning collection, featuring a sculptural
dining table, warmth colored upholstered chairs brings
together form, function, and feeling in perfect balance.
The dining table, grounded in substantial, architectural
legs, becomes a natural gathering point, sparking conversation and togetherness. The chairs, both playful
and sophisticated, offer ergonomic comfort
that encourages lingering over meals
and shared moments.

● MORE THAN DINING — IT'S A LIFESTYLE STATEMENT

// Sardunya

• VISUAL BREATH IN YOUR DAILY RHYTHM

El-

egantly composed

Metropol wall unit is more than just
a media solutionis, its a refined anchor for
your living space, blending intelligent storage with
sculptural design. Crafted from high-quality wood with
a matte, soft-touch finish, the unit pairs earthy taupe and
deep mocha tones to create a warm, grounded aesthetic
that soothes the senses. The open shelving unit completes the composition, adding vertical rhythm and
a personal touch. Designed to display personal
items, it invites users to infuse their
own story into the space.