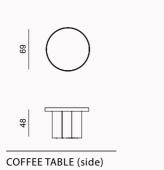

### Lumo

Sofa Set, where flexibility
meets comfort in a soft-lined, elegantly
crafted design. This versatile sofa set allows you
to create the perfect seating arrangement tailored to
your unique space and style. With its modular pieces, you
can easily rearrange and adapt the layout to fit any room—
whether you're designing a cozy corner or a spacious lounge
area. The sofa's gently rounded edges and smooth lines
add a touch of elegance, offering both comfort and
style. Available in a variety of colors and fabrics,
this sofa set allows you to customize your
living space with ease.



// Sardunya







• ADMIRATION FOR THE ORGANIC FORMS OF NATURE









// Sardunya

















// Sardunya











SIDEBOARD

WALL UNIT

COFFEE TABLE















\_\_52\_\_







\*all dimensions in cm

DIMENSIONS









LUMO COLLECTION // sofa set



























100

115

M5 Right Armed 115

\*all dimensions in cm

\*all dimensions in cm

# MOVENTO COLLECTION

Inspired by the fascinating organic forms of nature, Movento Sofa Set adds both an aesthetic and functional touch to your living spaces. Taking a step back from the speed of modern life and meeting the relaxing forms offered by nature.





// Sardunya

















// Sardunya

#### The

## graceful curves of

Movento evoke warmth and tranquility
in spaces, reflecting our admiration for the organic forms of nature. Its modular structure can be
easily rearranged to meet all kinds of spaces and needs;
it adapts to every different layout, from large seating
areas to intimate corner arrange