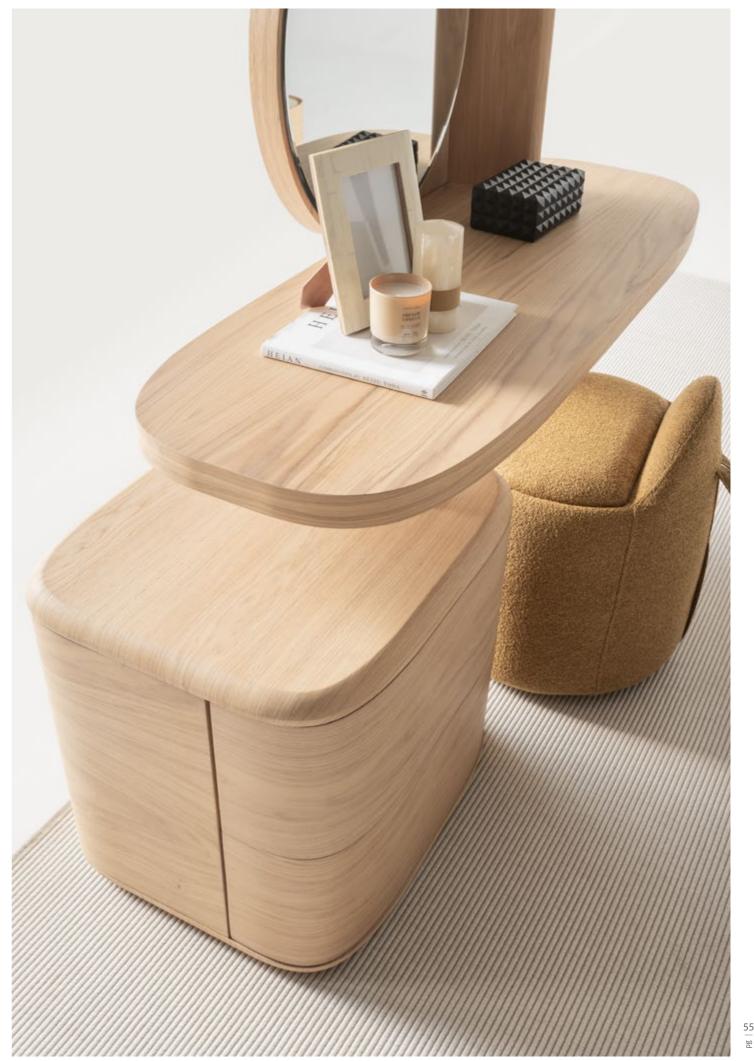

# LUMO COLLECTION

Create a space that radiates
warmth, comfort, and effortless
sophistication with the Lumo
Collection. Each piece is meticulously designed to highlight the
wood's inherent texture, while the
gentle curves offer a harmonious
contrast to the sharp edges.

• INHERENT WOOD GRAIN AND TEXTURE

### The

hallmark of the Lumo

dining table is its gentle, rounded

edges creating a sense of openness and flow
within your home. The subtle curvature of the
tabletop adds a refined touch, making it both inviting
and functional. The smooth, soft-lined edges of the oak
veneer frame provide a gentle, contemporary silhouette,
while the marble top adds a touch of elegance and
sophistication. The rich, natural grain of the oak
contrasts beautifully with the cool surface of
the marble, resulting in a harmonious
balance of texture.