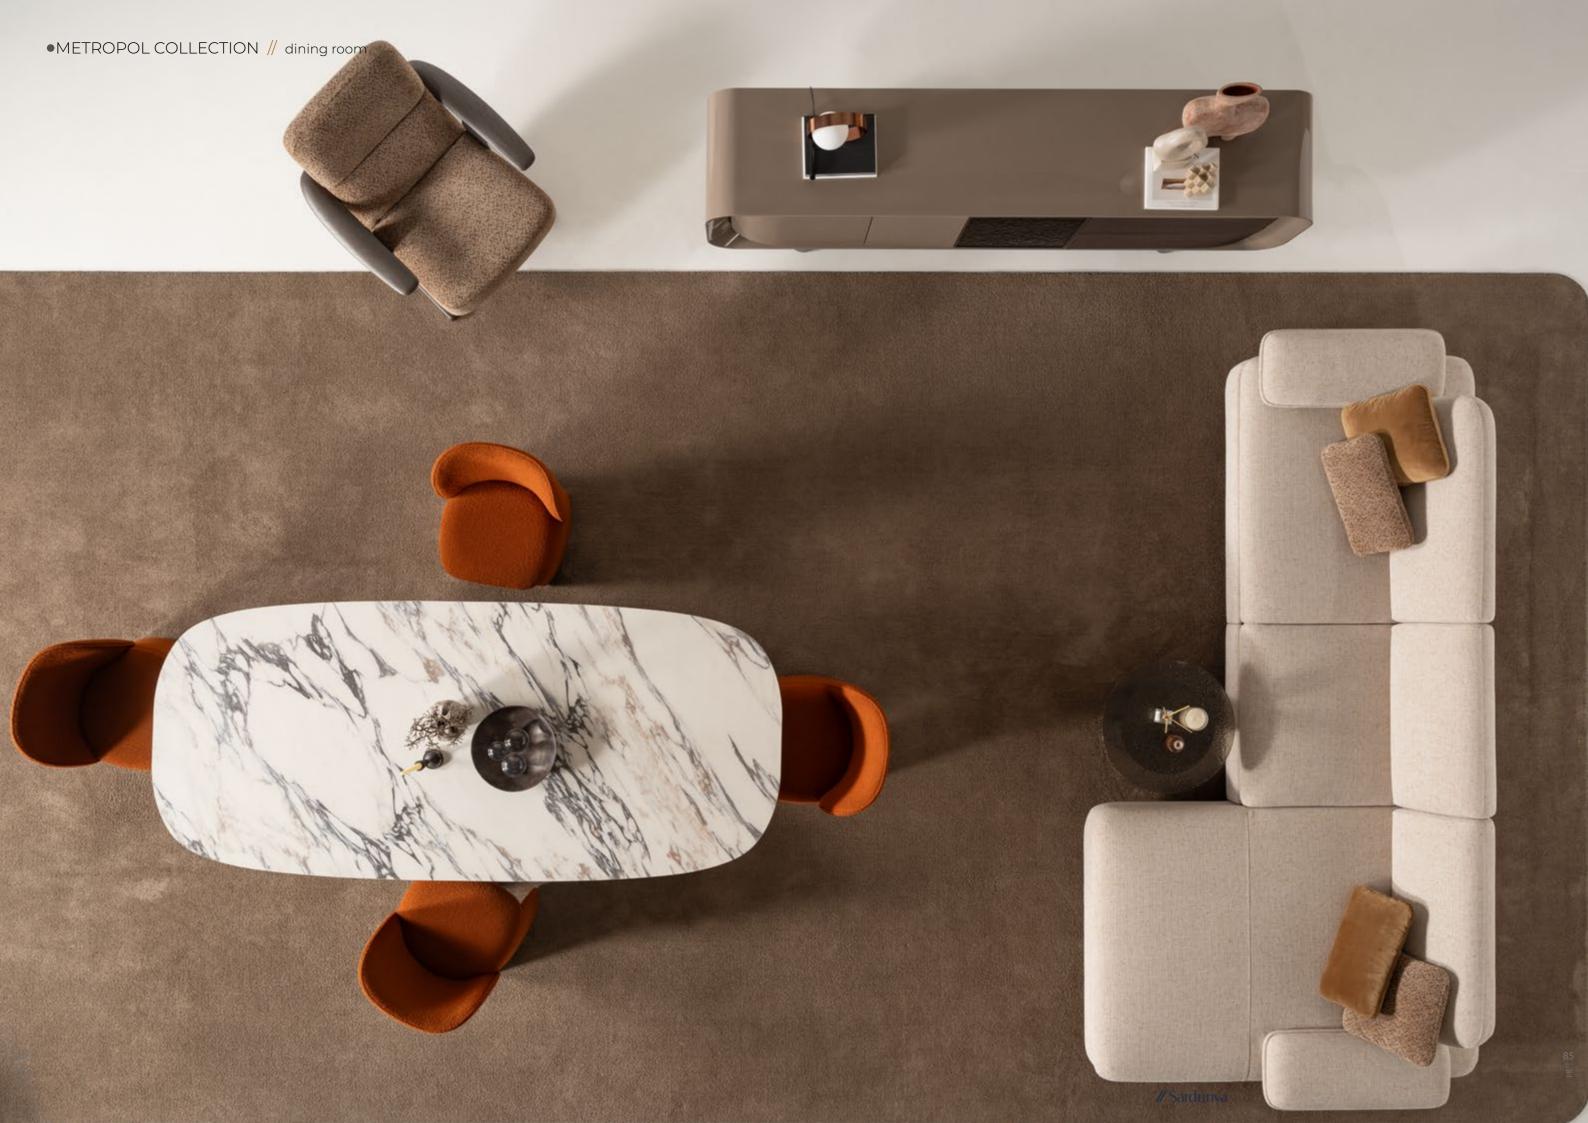

### Metropol

corner set is a masterclass

in modular design and adaptable elegance. Composed of individual segments that fit together with seamless precision, it offers maximum flexibility—whether you're hosting a lively gathering or settling in for a quiet evening. Its generous proportions ensure both visual balance and physical comfort, while the soft, textured upholstery in neutral tones invites relaxation without overwhelming the space. In dialogue with the surrounding furniture, the corner set acts as a unifying core. It doesn't just fill a room; it completes it.

Functionally, Metropol corner set is a multitasker. It provides abundant seat-O ing while naturally defining the layout of the room, creating a clear yet cozy boundary between the lounge area and surrounding elements. Integrated armrests with subtle shelf-like extensions also enhance practicality, giving users a place to rest small items like books, igstar remotes, or cups without the need for additional side tables.From a modular o standpoint, this set can be rearranged to accommodate evolving needs.