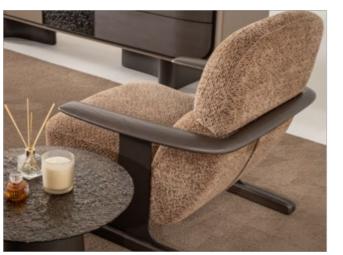

# METROPOL COLLECTION

is crafted with care: smooth,
rounded edges evoke a sense
of safety and serenity, while the
earthy color palette—anchored
by warm neutrals and bold clay
tones—invites warmth, creativity,
and connection.

// Sardunya

• WHERE WARMTH MEETS MODERN SOUL

Step

into a space where design

flows effortlessly—where the furniture
doesn't just occupy a room but transforms it.

Metropol stunning collection, featuring a sculptural
dining table, warmth colored upholstered chairs brings
together form, function, and feeling in perfect balance.
The dining table, grounded in substantial, architectural
legs, becomes a natural gathering point, sparking conversation and togetherness. The chairs, both playful
and sophisticated, offer ergonomic comfort
that encourages lingering over meals
and shared moments.