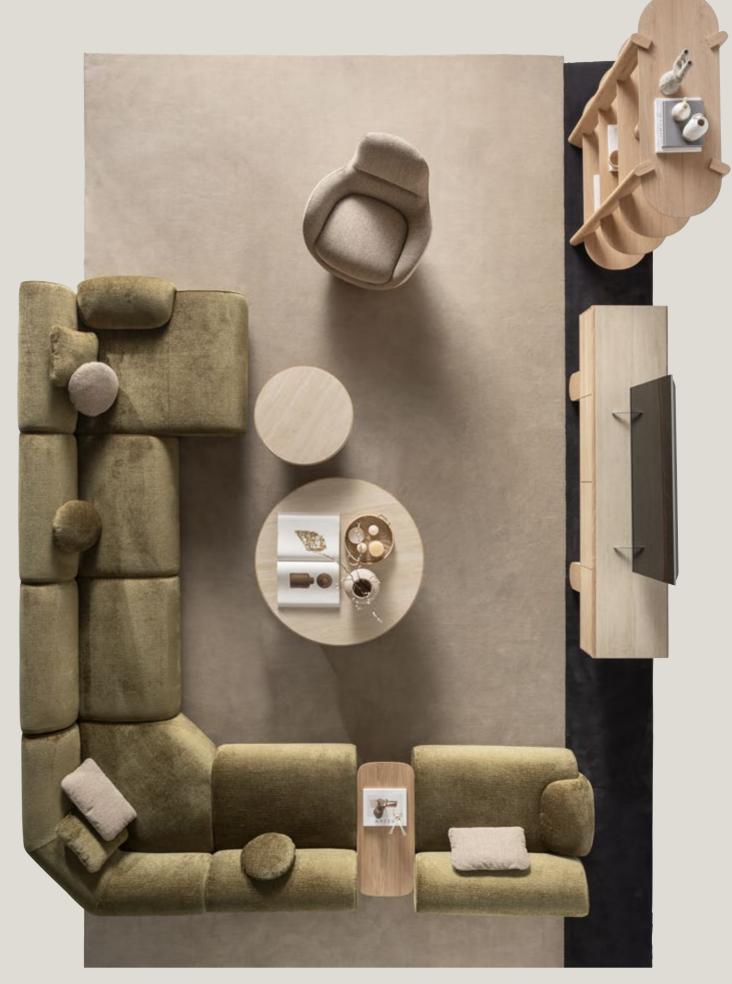

### Metropol

corner set is a masterclass

in modular design and adaptable elegance. Composed of individual segments that fit together with seamless precision, it offers maximum flexibility—whether you're hosting a lively gathering or settling in for a quiet evening. Its generous proportions ensure both visual balance and physical comfort, while the soft, textured upholstery in neutral tones invites relaxation without overwhelming the space. In dialogue with the surrounding furniture, the corner set acts as a unifying core. It doesn't just fill a room; it completes it.

Functionally, Metropol corner set is a multitasker. It provides abundant seat-O ing while naturally defining the layout of the room, creating a clear yet cozy boundary between the lounge area and surrounding elements. Integrated armrests with subtle shelf-like extensions also enhance practicality, giving users a place to rest small items like books, igstar remotes, or cups without the need for additional side tables.From a modular o standpoint, this set can be rearranged to accommodate evolving needs.