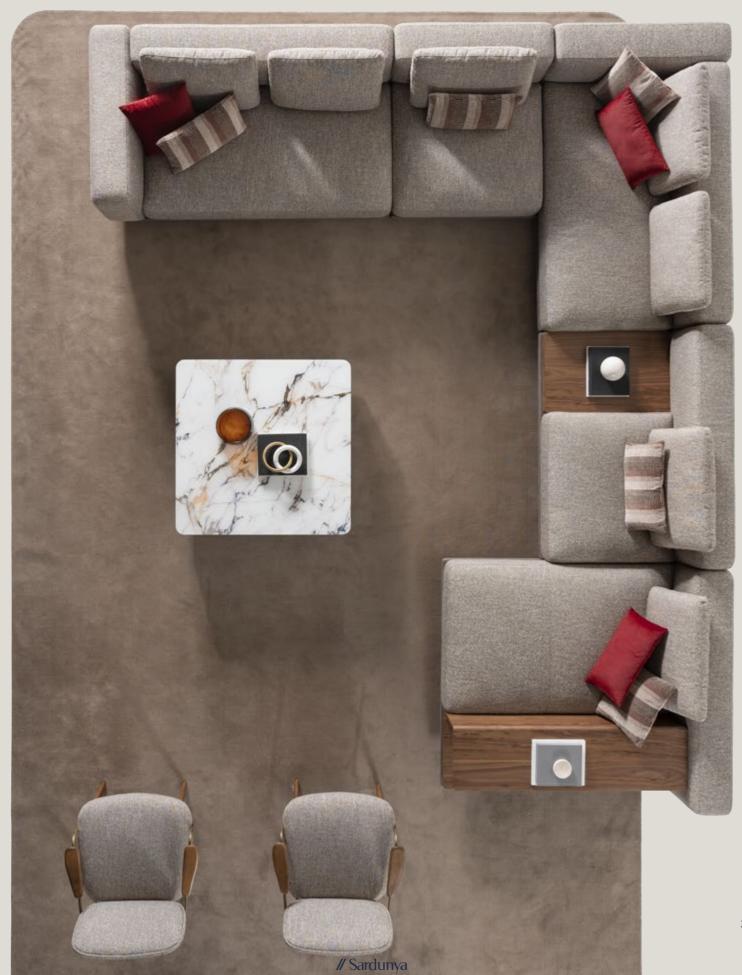

### Metropol

corner set is a masterclass

in modular design and adaptable elegance. Composed of individual segments that fit together with seamless precision, it offers maximum flexibility—whether you're hosting a lively gathering or settling in for a quiet evening. Its generous proportions ensure both visual balance and physical comfort, while the soft, textured upholstery in neutral tones invites relaxation without overwhelming the space. In dialogue with the surrounding furniture, the corner set acts as a unifying core. It doesn't just fill a room; it completes it.

Functionally, Metropol corner set is a multitasker. It provides abundant seat-O ing while naturally defining the layout of the room, creating a clear yet cozy boundary between the lounge area and surrounding elements. Integrated armrests with subtle shelf-like extensions also enhance practicality, giving users a place to rest small items like books, igstar remotes, or cups without the need for additional side tables.From a modular o standpoint, this set can be rearranged to accommodate evolving needs.