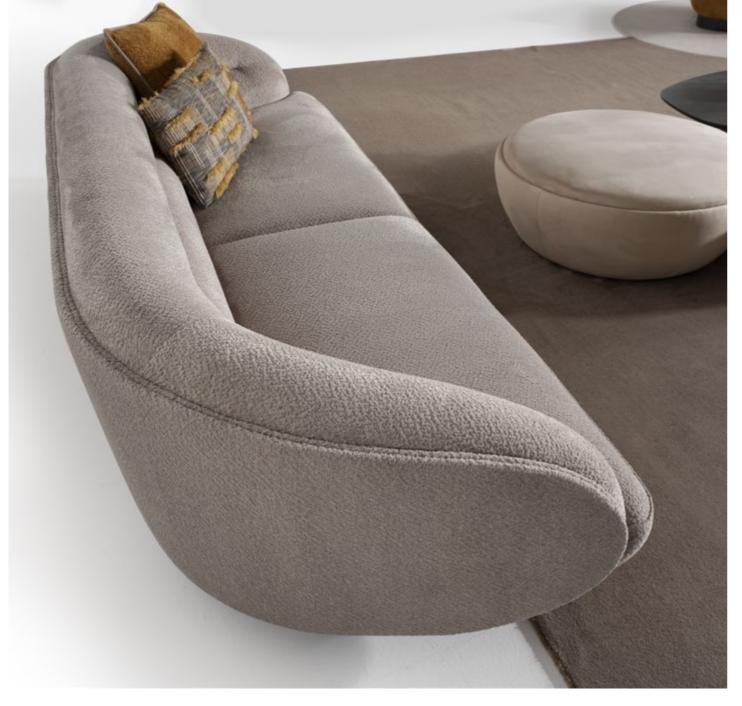

# MOVENTO COLLECTION

Inspired by the fascinating organic forms of nature, Movento Sofa Set adds both an aesthetic and functional touch to your living spaces. Taking a step back from the speed of modern life and meeting the relaxing forms offered by nature.

## graceful curves of

Movento evoke warmth and tranquility
in spaces, reflecting our admiration for the organic forms of nature. Its modular structure can be
easily rearranged to meet all kinds of spaces and needs;
it adapts to every different layout, from large seating
areas to intimate corner arrangements. Made with high
quality fabrics and carefully selected materials, Movento offers a long-lasting and comfortable seating
experience. Deep seating areas and ergonomic back recline maximize the pleasure
of sitting.