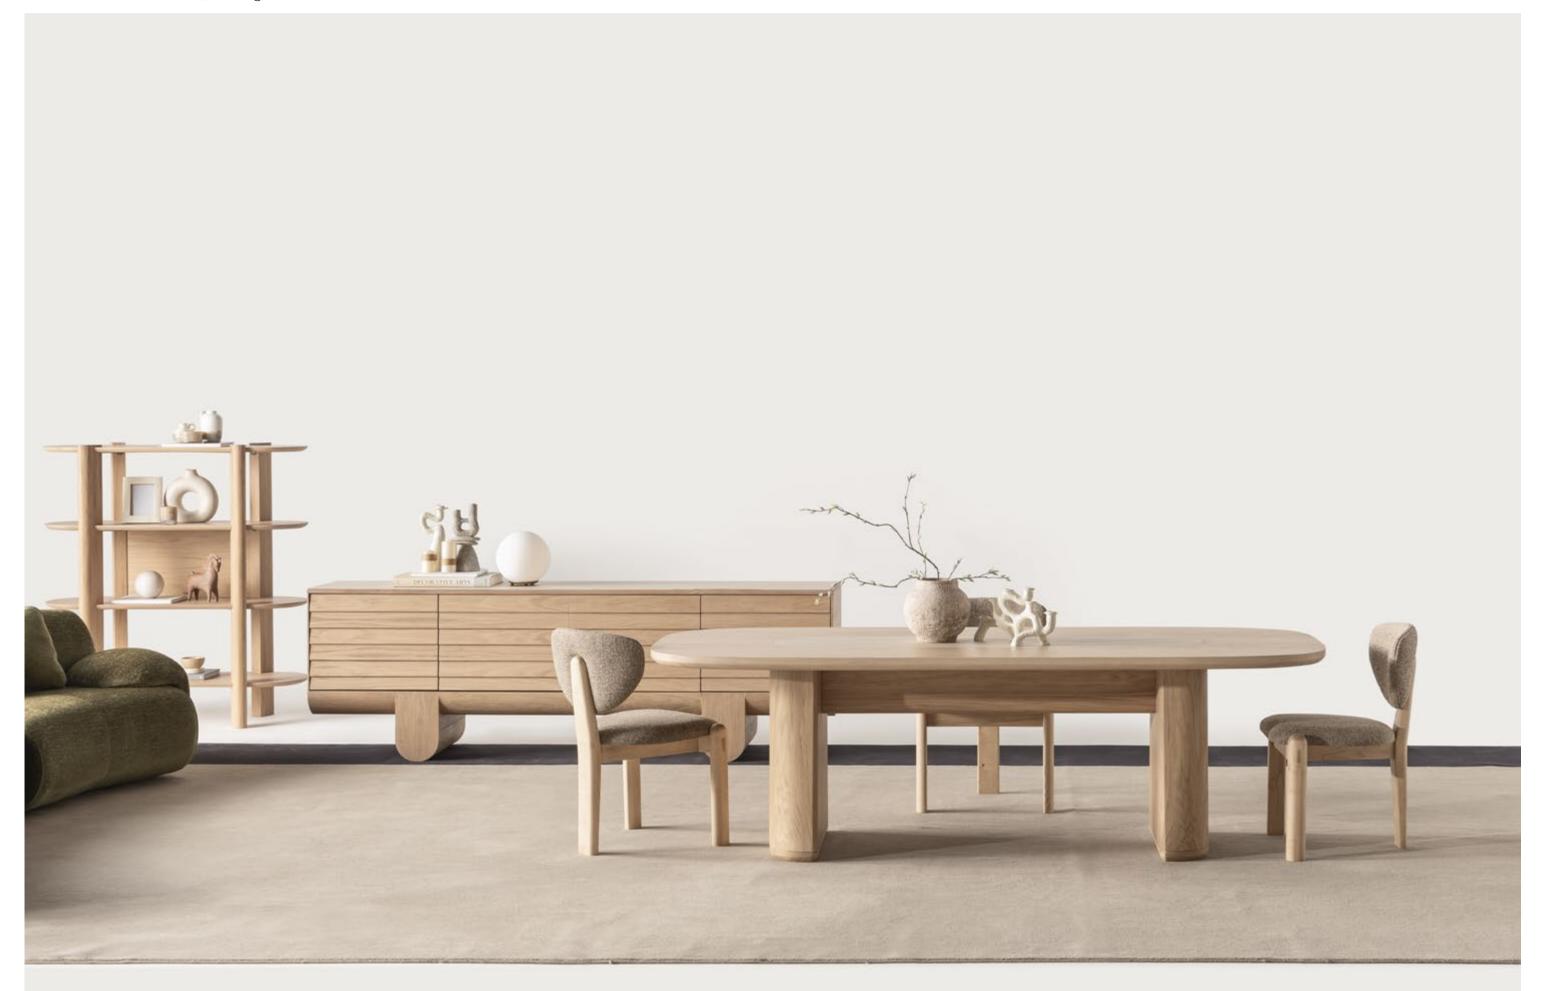

# LUMO COLLECTION

Create a space that radiates
warmth, comfort, and effortless
sophistication with the Lumo
Collection. Each piece is meticulously designed to highlight the
wood's inherent texture, while the
gentle curves offer a harmonious
contrast to the sharp edges.

### The

hallmark of the Lumo

dining table is its gentle, rounded

edges creating a sense of openness and flow
within your home. The subtle curvature of the
tabletop adds a refined touch, making it both inviting
and functional. The smooth, soft-lined edges of the oak
veneer frame provide a gentle, contemporary silhouette,
while the marble top adds a touch of elegance and
sophistication. The rich, natural grain of the oak
contrasts beautifully with the cool surface of
the marble, resulting in a harmonious
balance of texture.