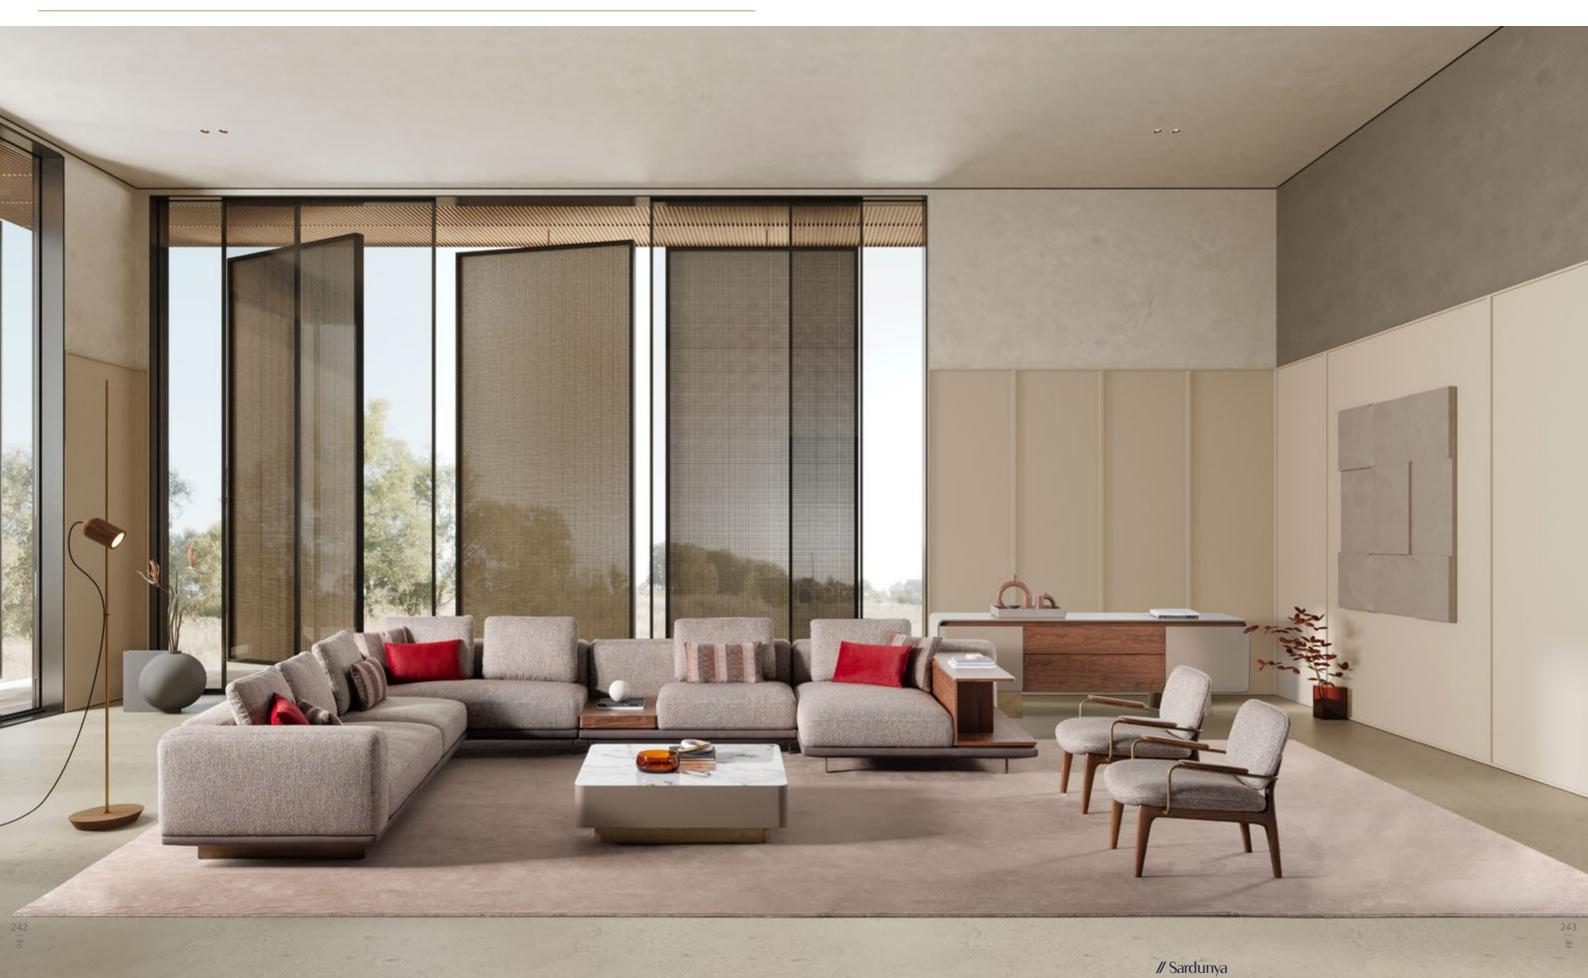

### Metropol

corner set is a masterclass

in modular design and adaptable elegance. Composed of individual segments that fit together with seamless precision, it offers maximum flexibility—whether you're hosting a lively gathering or settling in for a quiet evening. Its generous proportions ensure both visual balance and physical comfort, while the soft, textured upholstery in neutral tones invites relaxation without overwhelming the space. In dialogue with the surrounding furniture, the corner set acts as a unifying core. It doesn't just fill a room; it completes it.

Functionally, Metropol corner set is a multitasker. It provides abundant seat-O ing while naturally defining the layout of the room, creating a clear yet cozy boundary between the lounge area and surrounding elements. Integrated armrests with subtle shelf-like extensions also enhance practicality, giving users a place to rest small items like books, igstar remotes, or cups without the need for additional side tables.From a modular o standpoint, this set can be rearranged to accommodate evolving needs.