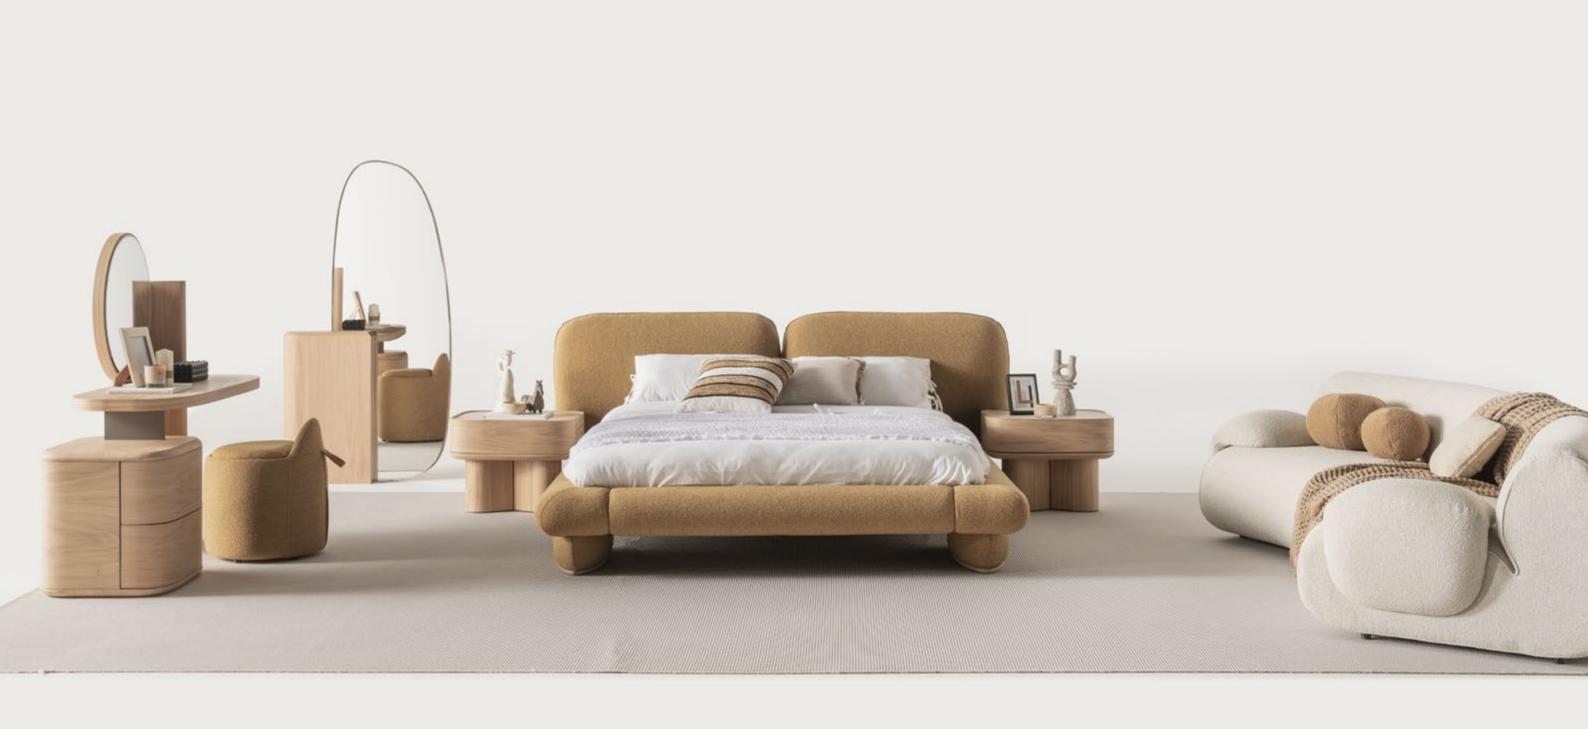

# LUMO COLLECTION

Create a space that radiates
warmth, comfort, and effortless
sophistication with the Lumo
Collection. Each piece is meticulously designed to highlight the
wood's inherent texture, while the
gentle curves offer a harmonious
contrast to the sharp edges.

### The

hallmark of the Lumo

dining table is its gentle, rounded

edges creating a sense of openness and flow
within your home. The subtle curvature of the
tabletop adds a refined touch, making it both inviting
and functional. The smooth, soft-lined edges of the oak
veneer frame provide a gentle, contemporary silhouette,
while the marble top adds a touch of elegance and
sophistication. The rich, natural grain of the oak
contrasts beautifully with the cool surface of
the marble, resulting in a harmonious
balance of texture.

### Lumo

Sofa Set, where flexibility
meets comfort in a soft-lined, elegantly
crafted design. This versatile sofa set allows you
to create the perfect seating arrangement tailored to
your unique space and style. With its modular pieces, you
can easily rearrange and adapt the layout to fit any room—
whether you're designing a cozy corner or a spacious lounge
area. The sofa's gently rounded edges and smooth lines
add a touch of elegance, offering both comfort and
style. Available in a variety of colors and fabrics,
this sofa set allows you to customize your

• THE FLEXIBILITY TO CREATE THE IDEAL LAYOUT

// Sardunya

balance between contemporary design, sartorial construction and artisanal  $\sum$  manufacturing. It adds modular elements to create the ideal sofa for your living room, whether you want to create a corner sofa, a comfortable lounge or a cozy sofa to fit your living space. It is also possible to place a small oak table between the armchairs for your daily use needs. The Lumo sofa adapts to your lifestyle, offering comfort, style, and endless possibilities.

// Sardunya

• ADMIRATION FOR THE ORGANIC FORMS OF NATURE

// Sardunya

// Sardunya

SIDEBOARD

WALL UNIT

COFFEE TABLE

\_\_52\_\_