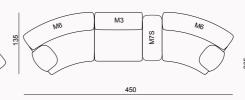

\*all dimensions in cm

DIMENSIONS

LUMO COLLECTION // sofa set

100

115

M5 Right Armed 115

\*all dimensions in cm

\*all dimensions in cm