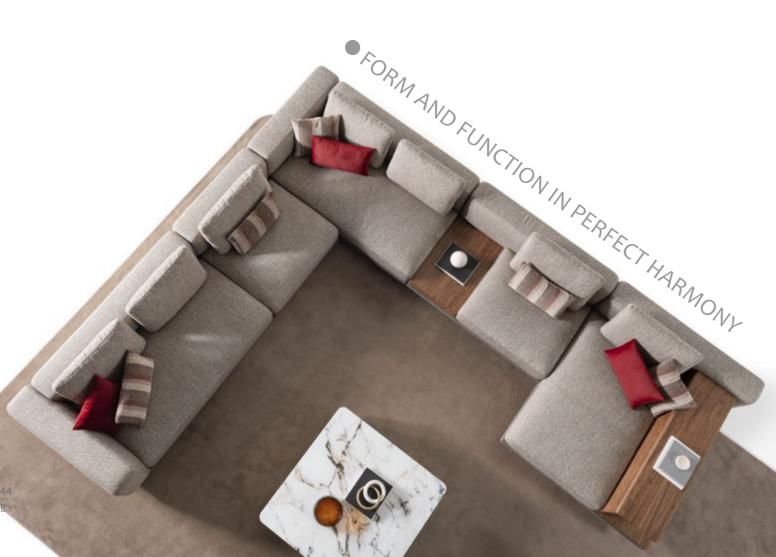

### Metropol

corner set is a masterclass

in modular design and adaptable elegance. Composed of individual segments that fit together with seamless precision, it offers maximum flexibility—whether you're hosting a lively gathering or settling in for a quiet evening. Its generous proportions ensure both visual balance and physical comfort, while the soft, textured upholstery in neutral tones invites relaxation without overwhelming the space. In dialogue with the surrounding furniture, the corner set acts as a unifying core. It doesn't just fill a room; it completes it.

Functionally, Metropol corner set is a multitasker. It provides abundant seat-O ing while naturally defining the layout of the room, creating a clear yet cozy boundary between the lounge area and surrounding elements. Integrated armrests with subtle shelf-like extensions also enhance practicality, giving users a place to rest small items like books, igstar remotes, or cups without the need for additional side tables.From a modular o standpoint, this set can be rearranged to accommodate evolving needs.