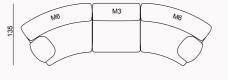

\*all dimensions in cm

DIMENSIONS

LUMO COLLECTION // sofa set

100

115

M5 Right Armed 115

\*all dimensions in cm

\*all dimensions in cm