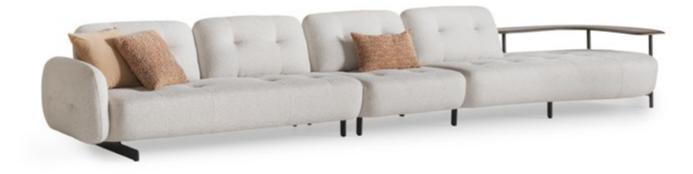

### Lumo

Sofa Set, where flexibility
meets comfort in a soft-lined, elegantly
crafted design. This versatile sofa set allows you
to create the perfect seating arrangement tailored to
your unique space and style. With its modular pieces, you
can easily rearrange and adapt the layout to fit any room—
whether you're designing a cozy corner or a spacious lounge
area. The sofa's gently rounded edges and smooth lines
add a touch of elegance, offering both comfort and
style. Available in a variety of colors and fabrics,
this sofa set allows you to customize your

### Lumo

Sofa Set, where flexibility
meets comfort in a soft-lined, elegantly
crafted design. This versatile sofa set allows you
to create the perfect seating arrangement tailored to
your unique space and style. With its modular pieces, you
can easily rearrange and adapt the layout to fit any room—
whether you're designing a cozy corner or a spacious lounge
area. The sofa's gently rounded edges and smooth lines
add a touch of elegance, offering both comfort and
style. Available in a variety of colors and fabrics,
this sofa set allows you to customize your
living space with ease.