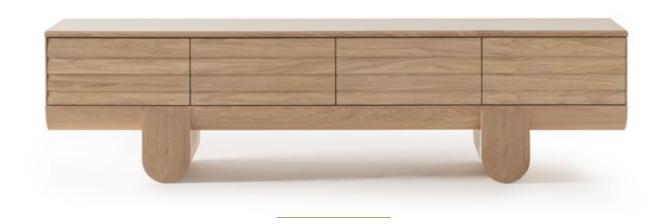

● MORE THAN DINING — IT'S A LIFESTYLE STATEMENT

// Sardunya

• VISUAL BREATH IN YOUR DAILY RHYTHM

El-

egantly composed

Metropol wall unit is more than just
a media solutionis, its a refined anchor for
your living space, blending intelligent storage with
sculptural design. Crafted from high-quality wood with
a matte, soft-touch finish, the unit pairs earthy taupe and
deep mocha tones to create a warm, grounded aesthetic
that soothes the senses. The open shelving unit completes the composition, adding vertical rhythm and
a personal touch. Designed to display personal
items, it invites users to infuse their
own story into the space.