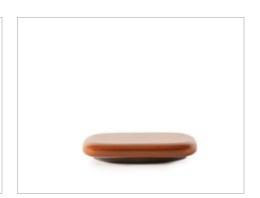

# METROPOL COLLECTION

is crafted with care: smooth,
rounded edges evoke a sense
of safety and serenity, while the
earthy color palette—anchored
by warm neutrals and bold clay
tones—invites warmth, creativity,
and connection.

● MORE THAN DINING — IT'S A LIFESTYLE STATEMENT

// Sardunya

• VISUAL BREATH IN YOUR DAILY RHYTHM

El-

egantly composed

Metropol wall unit is more than just
a media solutionis, its a refined anchor for
your living space, blending intelligent storage with
sculptural design. Crafted from high-quality wood with
a matte, soft-touch finish, the unit pairs earthy taupe and
deep mocha tones to create a warm, grounded aesthetic
that soothes the senses. The open shelving unit completes the composition, adding vertical rhythm and
a personal touch. Designed to display personal
items, it invites users to infuse their
own story into the space.