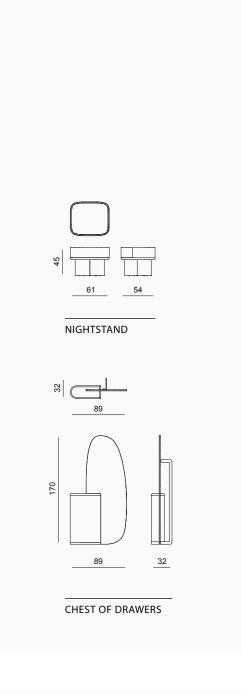

\*all dimensions in cm

DIMENSIONS

LUMO COLLECTION // sofa set

100

115

M5 Right Armed 115

\*all dimensions in cm

\*all dimensions in cm