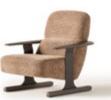

h personality and charm, Oslo sofa set comes adorned with vibrant cushions that add a pop of color and vibrancy to customize the look of your sofa set, making it uniquely yours.









### Oslo

sofa set, designed to redefine comfort and versatility in your living space. With the ability to move the back forward or backward, our sofa set offers an expanding usage area that maximizes space efficiency in your living room. By simply adjusting the position of the back, you can create additional seating space or extend the sofa into a spacious lounge area, making it perfect for hosting guests or stretching out and unwinding after a long day. Transform your living room into a versatile and inviting space where you can relax.



**//** Sardunya



// Sardunya

## **ARMCHAIRS**



METROPOL







4 SEATER

MOVENTO

VENEDIK

NINA





235

127.5









3 SEATER

BC

BOB

CROWN









215

2 SEATER







www.sardunyafurniture.com

(i) / sardunyafurniture

/ sardunyafurniture

f / sardunyakoltuk



photographer Ayhan Özdemir www.ayhan-ozdemir.com

> graphic designer Neşe Özdemir