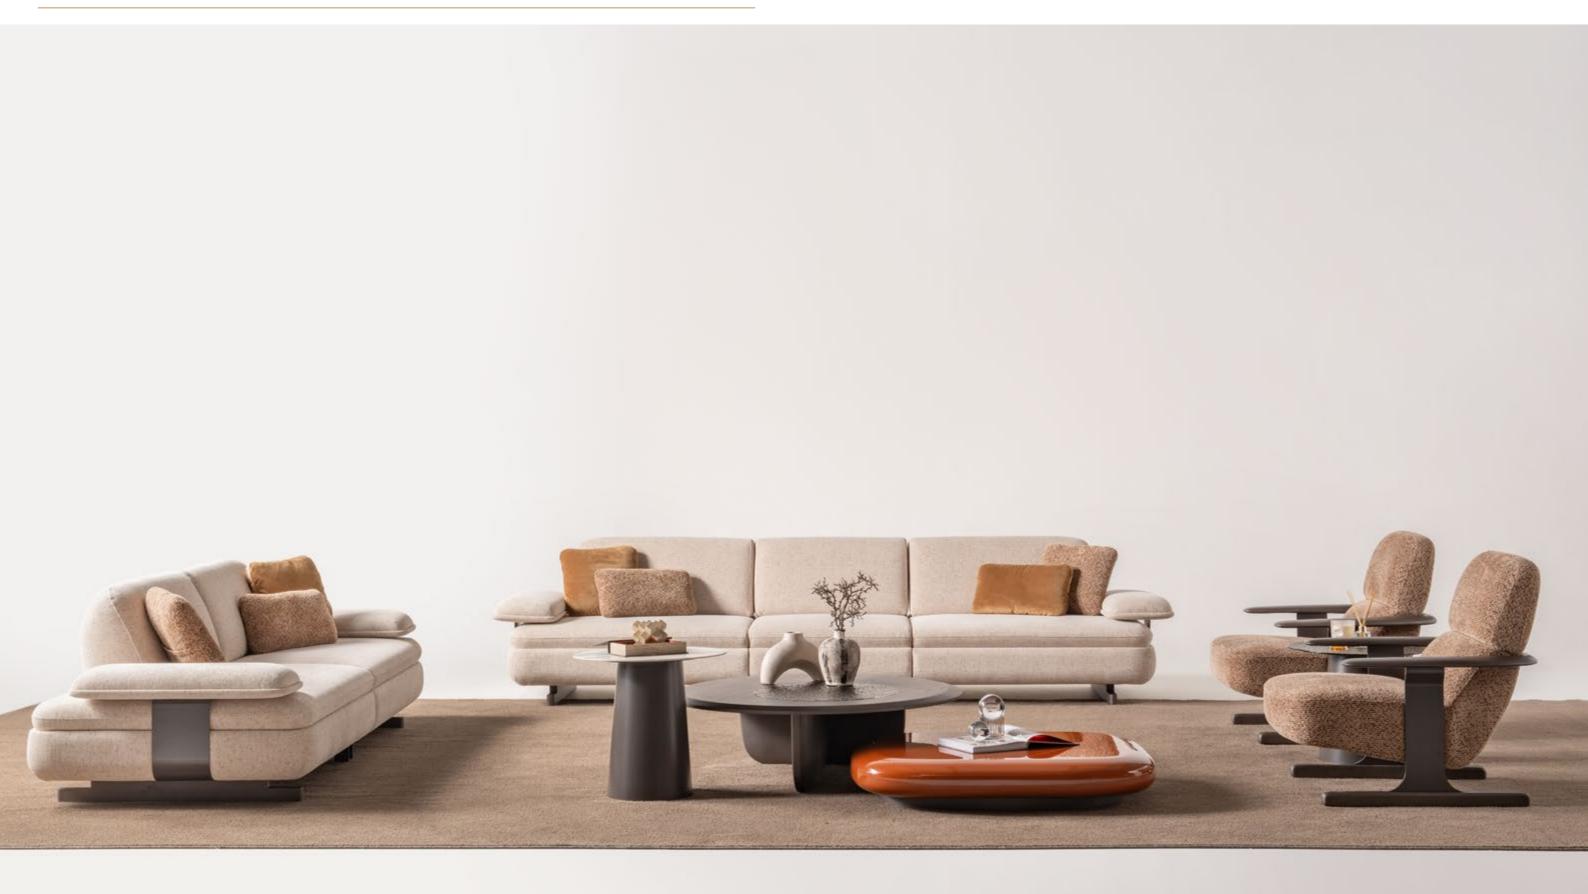

# METROPOL COLLECTION

is crafted with care: smooth,
rounded edges evoke a sense
of safety and serenity, while the
earthy color palette—anchored
by warm neutrals and bold clay
tones—invites warmth, creativity,
and connection.

// Sardunya

• WHERE WARMTH MEETS MODERN SOUL

Step

into a space where design

flows effortlessly—where the furniture
doesn't just occupy a room but transforms it.

Metropol stunning collection, featuring a sculptural
dining table, warmth colored upholstered chairs brings
together form, function, and feeling in perfect balance.
The dining table, grounded in substantial, architectural
legs, becomes a natural gathering point, sparking conversation and togetherness. The chairs, both playful
and sophisticated, offer ergonomic comfort
that encourages lingering over meals
and shared moments.

### T h e

minimalist sectional sofa
set, low-slung and deeply cushioned, is
a visual and emotional retreat. It whispers calm
after a long day, creating a sanctuary for unwinding,
reading, or quiet reflection. The accompanying sideboard
and accent pieces complete the narrative—clean, soft
forms with just the right touch of contrast and craftsmanship.This is furniture that feels as good as it looks. It doesn't
just fill space—it fills life with ease, beauty, and emotional depth.The matching armchair continues the
theme with similar fabric and wood detailing,
offering cohesive design throughout
the seating area.

### Metropol

corner set is a masterclass

in modular design and adaptable elegance. Composed of individual segments that fit together with seamless precision, it offers maximum flexibility—whether you're hosting a lively gathering or settling in for a quiet evening. Its generous proportions ensure both visual balance and physical comfort, while the soft, textured upholstery in neutral tones invites relaxation without overwhelming the space. In dialogue with the surrounding furniture, the corner set acts as a unifying core. It doesn't just fill a room; it completes it.