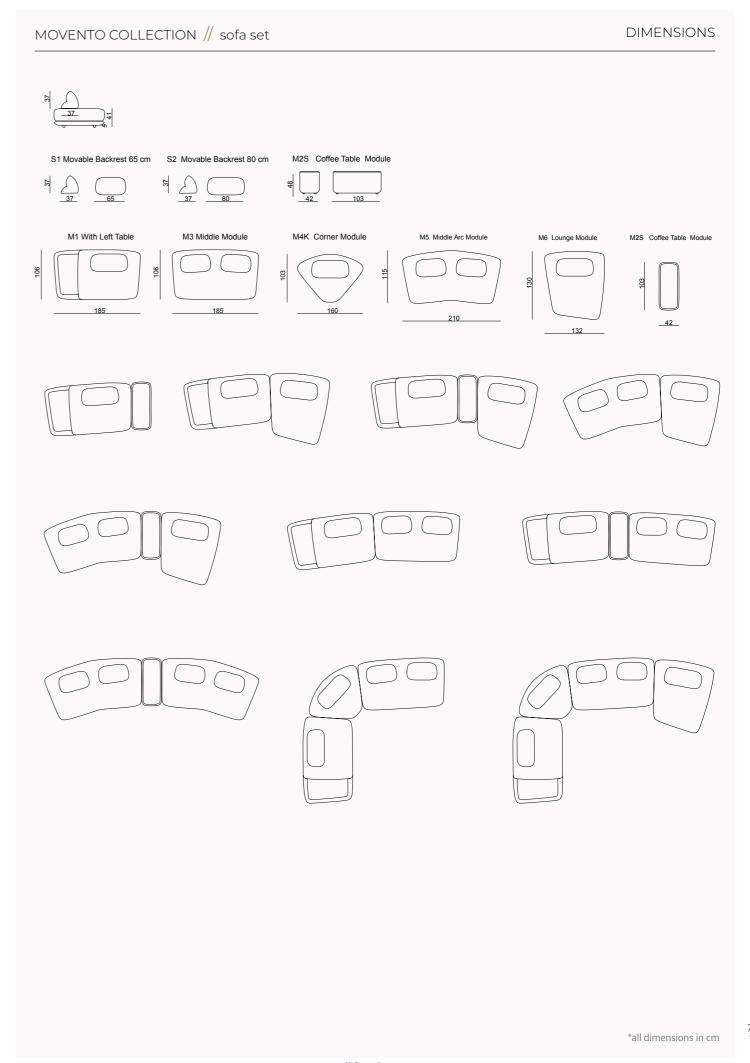

\*all dimensions in cm

DIMENSIONS

LUMO COLLECTION // sofa set

100

115

M5 Right Armed 115

\*all dimensions in cm

\*all dimensions in cm

# MOVENTO COLLECTION

Inspired by the fascinating organic forms of nature, Movento Sofa Set adds both an aesthetic and functional touch to your living spaces. Taking a step back from the speed of modern life and meeting the relaxing forms offered by nature.

## graceful curves of

Movento evoke warmth and tranquility
in spaces, reflecting our admiration for the organic forms of nature. Its modular structure can be
easily rearranged to meet all kinds of spaces and needs;
it adapts to every different layout, from large seating
areas to intimate corner arrangements. Made with high
quality fabrics and carefully selected materials, Movento offers a long-lasting and comfortable seating
experience. Deep seating areas and ergonomic back recline maximize the pleasure
of sitting.