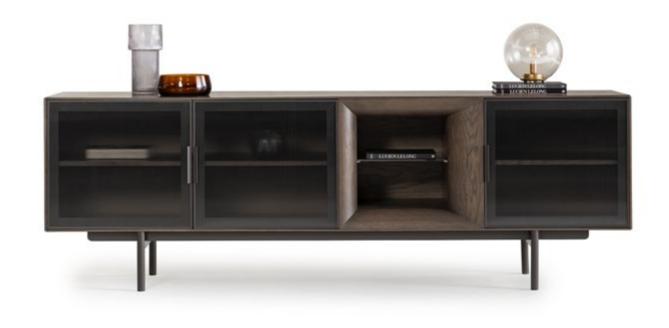

● MORE THAN DINING — IT'S A LIFESTYLE STATEMENT

// Sardunya

• VISUAL BREATH IN YOUR DAILY RHYTHM

El-

egantly composed

Metropol wall unit is more than just
a media solutionis, its a refined anchor for
your living space, blending intelligent storage with
sculptural design. Crafted from high-quality wood with
a matte, soft-touch finish, the unit pairs earthy taupe and
deep mocha tones to create a warm, grounded aesthetic
that soothes the senses. The open shelving unit completes the composition, adding vertical rhythm and
a personal touch. Designed to display personal
items, it invites users to infuse their
own story into the space.