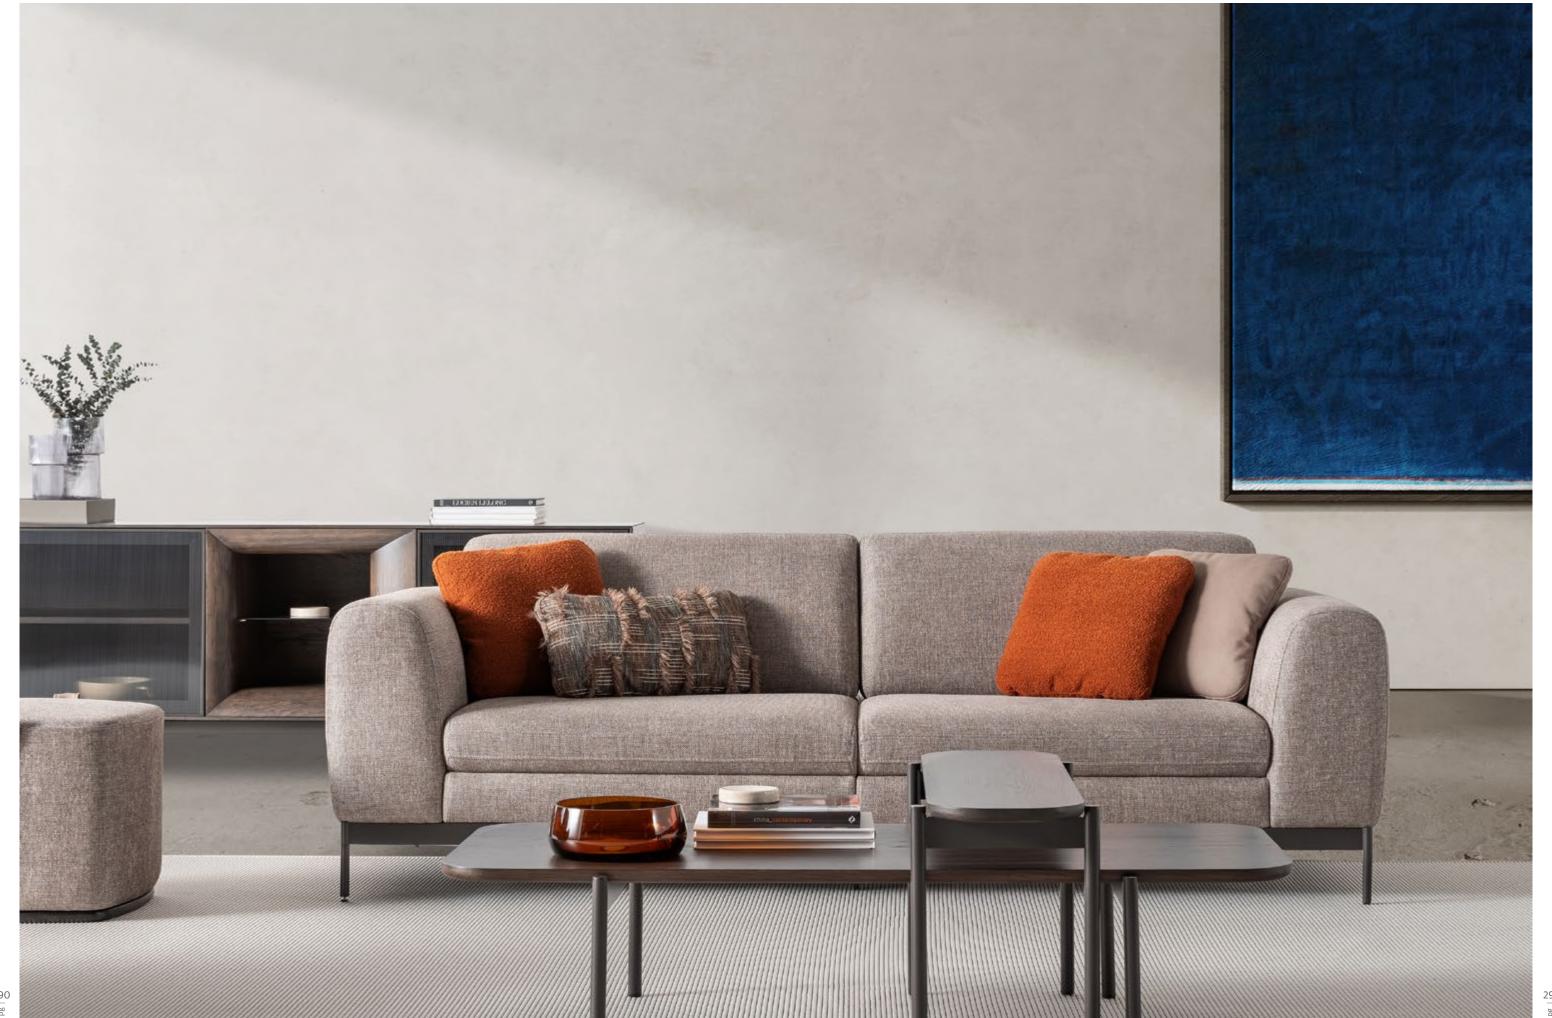

## OSLO COLLECTION

The light and discreet design, suitable for different environments, is embellished by an elegant covering. Comfortable and compact, Oslo is a very versatile sofa set, able to emphazise every room with its pure design and suggest familiarity elegantly.

At the heart of Oslo sofa set lies a sleek and minimalist design, accentuated by elegant metal legs that exude sophistication. These slender legs not only provide sturdy support but also elevate the overall aesthetic of the sofa set, adding a touch of refinement to any room. To infuse your living space with personality and charm, Oslo sofa set comes adorned with vibrant cushions that add a pop of color and vibrancy to customize the look of your sofa set, making it uniquely yours.

### Oslo

sofa set, designed to redefine comfort and versatility in your living space. With the ability to move the back forward or backward, our sofa set offers an expanding usage area that maximizes space efficiency in your living room. By simply adjusting the position of the back, you can create additional seating space or extend the sofa into a spacious lounge area, making it perfect for hosting guests or stretching out and unwinding after a long day. Transform your living room into a versatile and inviting space where you can relax.