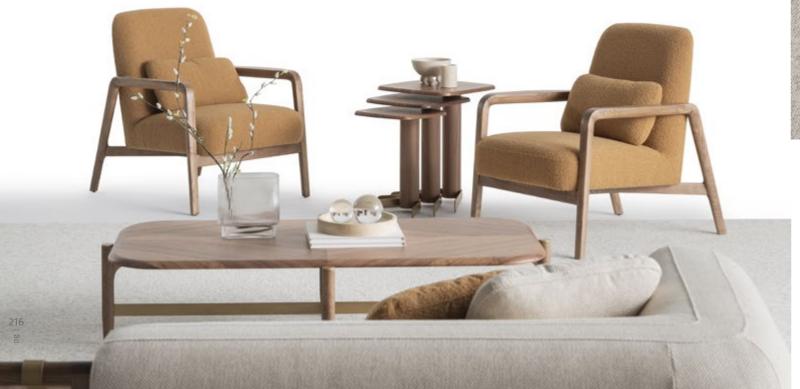

• THE FLEXIBILITY TO CREATE THE IDEAL LAYOUT

// Sardunya

balance between contemporary design, sartorial construction and artisanal  $\sum$  manufacturing. It adds modular elements to create the ideal sofa for your living room, whether you want to create a corner sofa, a comfortable lounge or a cozy sofa to fit your living space. It is also possible to place a small oak table between the armchairs for your daily use needs. The Lumo sofa adapts to your lifestyle, offering comfort, style, and endless possibilities.

// Sardunya

• ADMIRATION FOR THE ORGANIC FORMS OF NATURE

// Sardunya

// Sardunya

SIDEBOARD

WALL UNIT

COFFEE TABLE

\_\_52\_\_