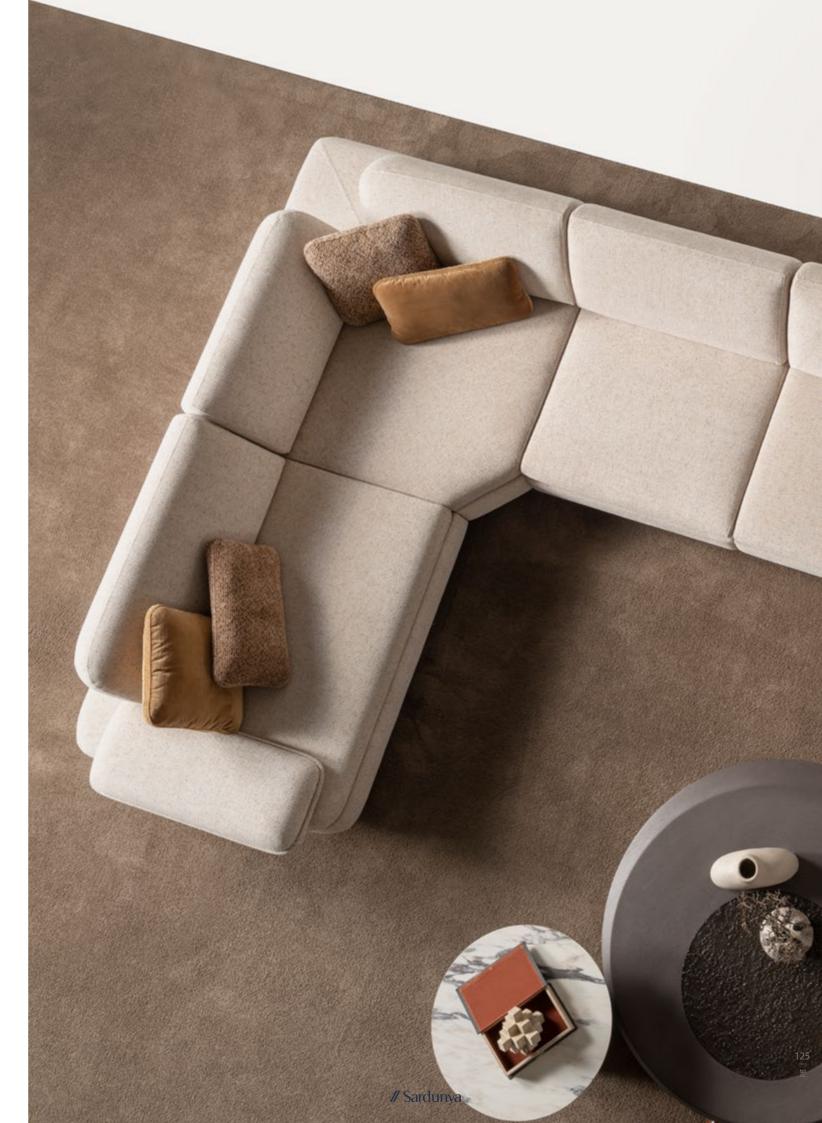

### Metropol

corner set is a masterclass

in modular design and adaptable elegance. Composed of individual segments that fit together with seamless precision, it offers maximum flexibility—whether you're hosting a lively gathering or settling in for a quiet evening. Its generous proportions ensure both visual balance and physical comfort, while the soft, textured upholstery in neutral tones invites relaxation without overwhelming the space. In dialogue with the surrounding furniture, the corner set acts as a unifying core. It doesn't just fill a room; it completes it.

Functionally, Metropol corner set is a multitasker. It provides abundant seat-O ing while naturally defining the layout of the room, creating a clear yet cozy boundary between the lounge area and surrounding elements. Integrated armrests with subtle shelf-like extensions also enhance practicality, giving users a place to rest small items like books, igstar remotes, or cups without the need for additional side tables.From a modular o standpoint, this set can be rearranged to accommodate evolving needs.