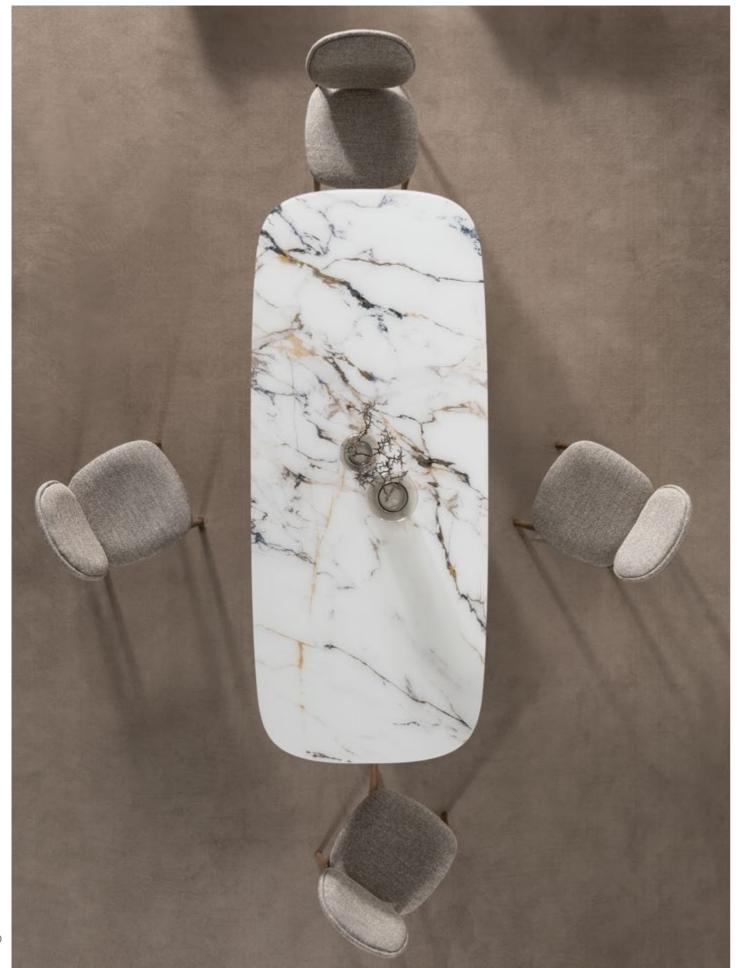

# METROPOL COLLECTION

is crafted with care: smooth,
rounded edges evoke a sense
of safety and serenity, while the
earthy color palette—anchored
by warm neutrals and bold clay
tones—invites warmth, creativity,
and connection.

// Sardunya

• WHERE WARMTH MEETS MODERN SOUL

Step

into a space where design

flows effortlessly—where the furniture
doesn't just occupy a room but transforms it.

Metropol stunning collection, featuring a sculptural
dining table, warmth colored upholstered chairs brings
together form, function, and feeling in perfect balance.
The dining table, grounded in substantial, architectural
legs, becomes a natural gathering point, sparking conversation and togetherness. The chairs, both playful
and sophisticated, offer ergonomic comfort
that encourages lingering over meals
and shared moments.