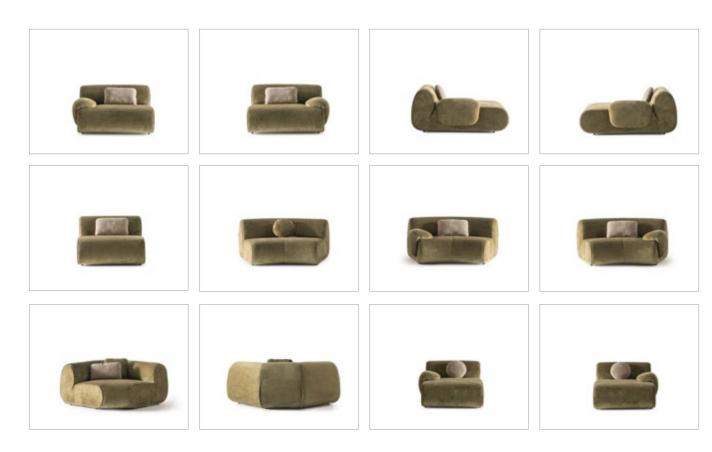

# MOVENTO COLLECTION

Inspired by the fascinating organic forms of nature, Movento Sofa Set adds both an aesthetic and functional touch to your living spaces. Taking a step back from the speed of modern life and meeting the relaxing forms offered by nature.

## graceful curves of

Movento evoke warmth and tranquility
in spaces, reflecting our admiration for the organic forms of nature. Its modular structure can be
easily rearranged to meet all kinds of spaces and needs;
it adapts to every different layout, from large seating
areas to intimate corner arrangements. Made with high
quality fabrics and carefully selected materials, Movento offers a long-lasting and comfortable seating
experience. Deep seating areas and ergonomic back recline maximize the pleasure
of sitting.