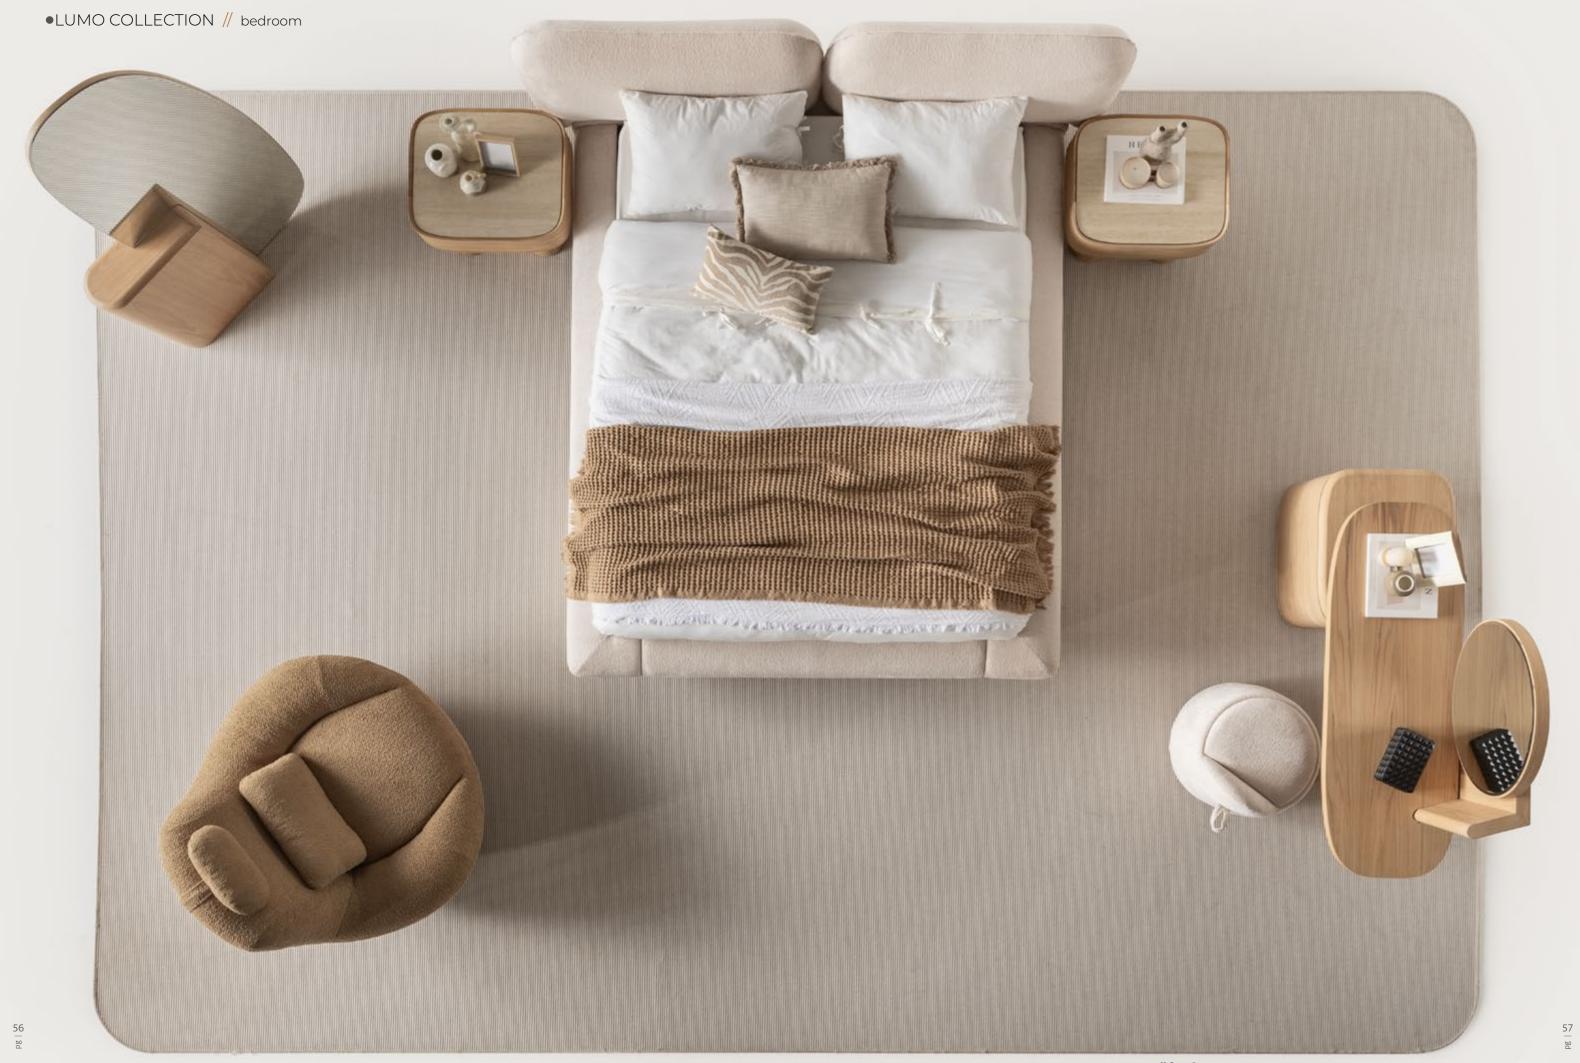

# LUMO COLLECTION

Create a space that radiates
warmth, comfort, and effortless
sophistication with the Lumo
Collection. Each piece is meticulously designed to highlight the
wood's inherent texture, while the
gentle curves offer a harmonious
contrast to the sharp edges.

• INHERENT WOOD GRAIN AND TEXTURE