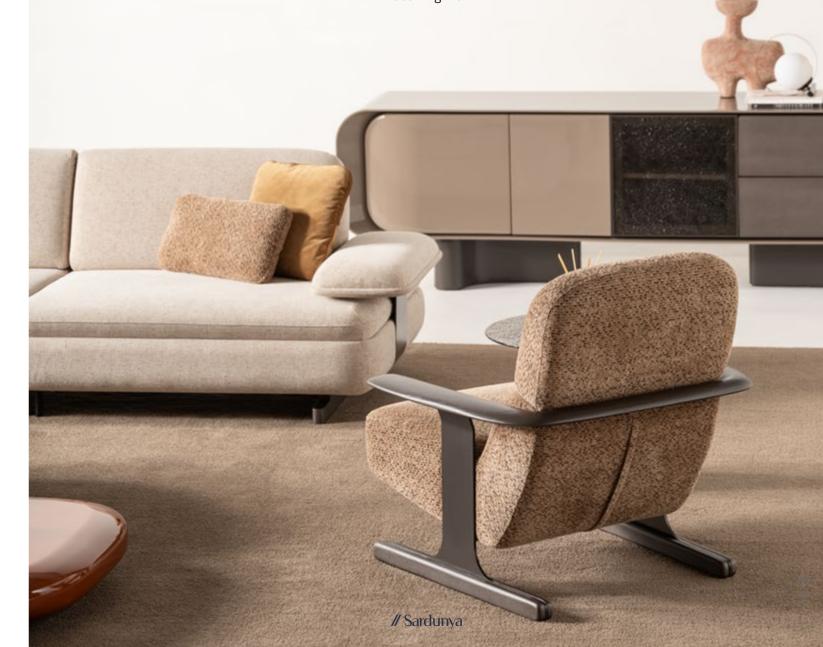

## OSLO COLLECTION

The light and discreet design, suitable for different environments, is embellished by an elegant covering. Comfortable and compact, Oslo is a very versatile sofa set, able to emphazise every room with its pure design and suggest familiarity elegantly.

At the heart of Oslo sofa set lies a sleek and minimalist design, accentuated by elegant metal legs that exude sophistication. These slender legs not only provide sturdy support but also elevate the overall aesthetic of the sofa set, adding a touch of refinement to any room. To infuse your living space with personality and charm, Oslo sofa set comes adorned with vibrant cushions that add a pop of color and vibrancy to customize the look of your sofa set, making it uniquely yours.

### Oslo

sofa set, designed to redefine comfort and versatility in your living space. With the ability to move the back forward or backward, our sofa set offers an expanding usage area that maximizes space efficiency in your living room. By simply adjusting the position of the back, you can create additional seating space or extend the sofa into a spacious lounge area, making it perfect for hosting guests or stretching out and unwinding after a long day. Transform your living room into a versatile and inviting space where you can relax.