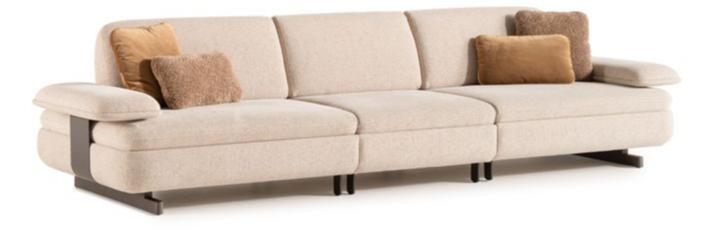

## OSLO COLLECTION

The light and discreet design, suitable for different environments, is embellished by an elegant covering. Comfortable and compact, Oslo is a very versatile sofa set, able to emphazise every room with its pure design and suggest familiarity elegantly.

At the heart of Oslo sofa set lies a sleek and minimalist design, accentuated by elegant metal legs that exude sophistication. These slender legs not only provide sturdy support but also elevate the overall aesthetic of the sofa set, adding a touch of refinement to any room. To infuse your living space with personality and charm, Oslo sofa set comes adorned with vibrant cushions that add a pop of color and vibrancy to customize the look of your sofa set, making it uniquely yours.

### Oslo

sofa set, designed to redefine comfort and versatility in your living space. With the ability to move the back forward or backward, our sofa set offers an expanding usage area that maximizes space efficiency in your living room. By simply adjusting the position of the back, you can create additional seating space or extend the sofa into a spacious lounge area, making it perfect for hosting guests or stretching out and unwinding after a long day. Transform your living room into a versatile and inviting space where you can relax.