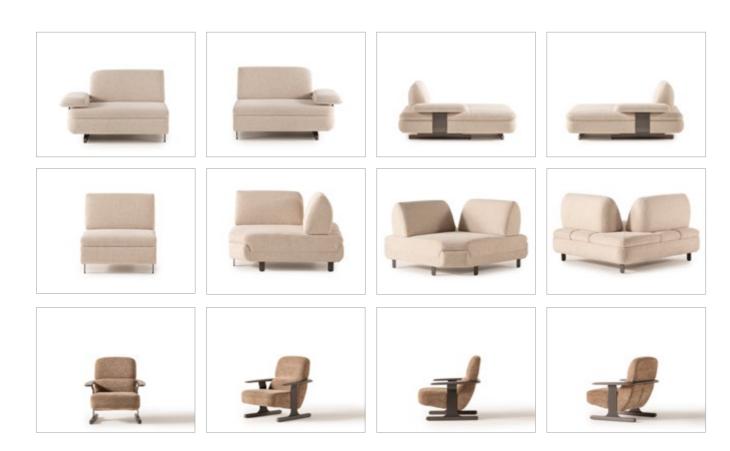

# MOVENTO COLLECTION

Inspired by the fascinating organic forms of nature, Movento Sofa Set adds both an aesthetic and functional touch to your living spaces. Taking a step back from the speed of modern life and meeting the relaxing forms offered by nature.

## graceful curves of

Movento evoke warmth and tranquility
in spaces, reflecting our admiration for the organic forms of nature. Its modular structure can be
easily rearranged to meet all kinds of spaces and needs;
it adapts to every different layout, from large seating
areas to intimate corner arrangements. Made with high
quality fabrics and carefully selected materials, Movento offers a long-lasting and comfortable seating
experience. Deep seating areas and ergonomic back recline maximize the pleasure
of sitting.