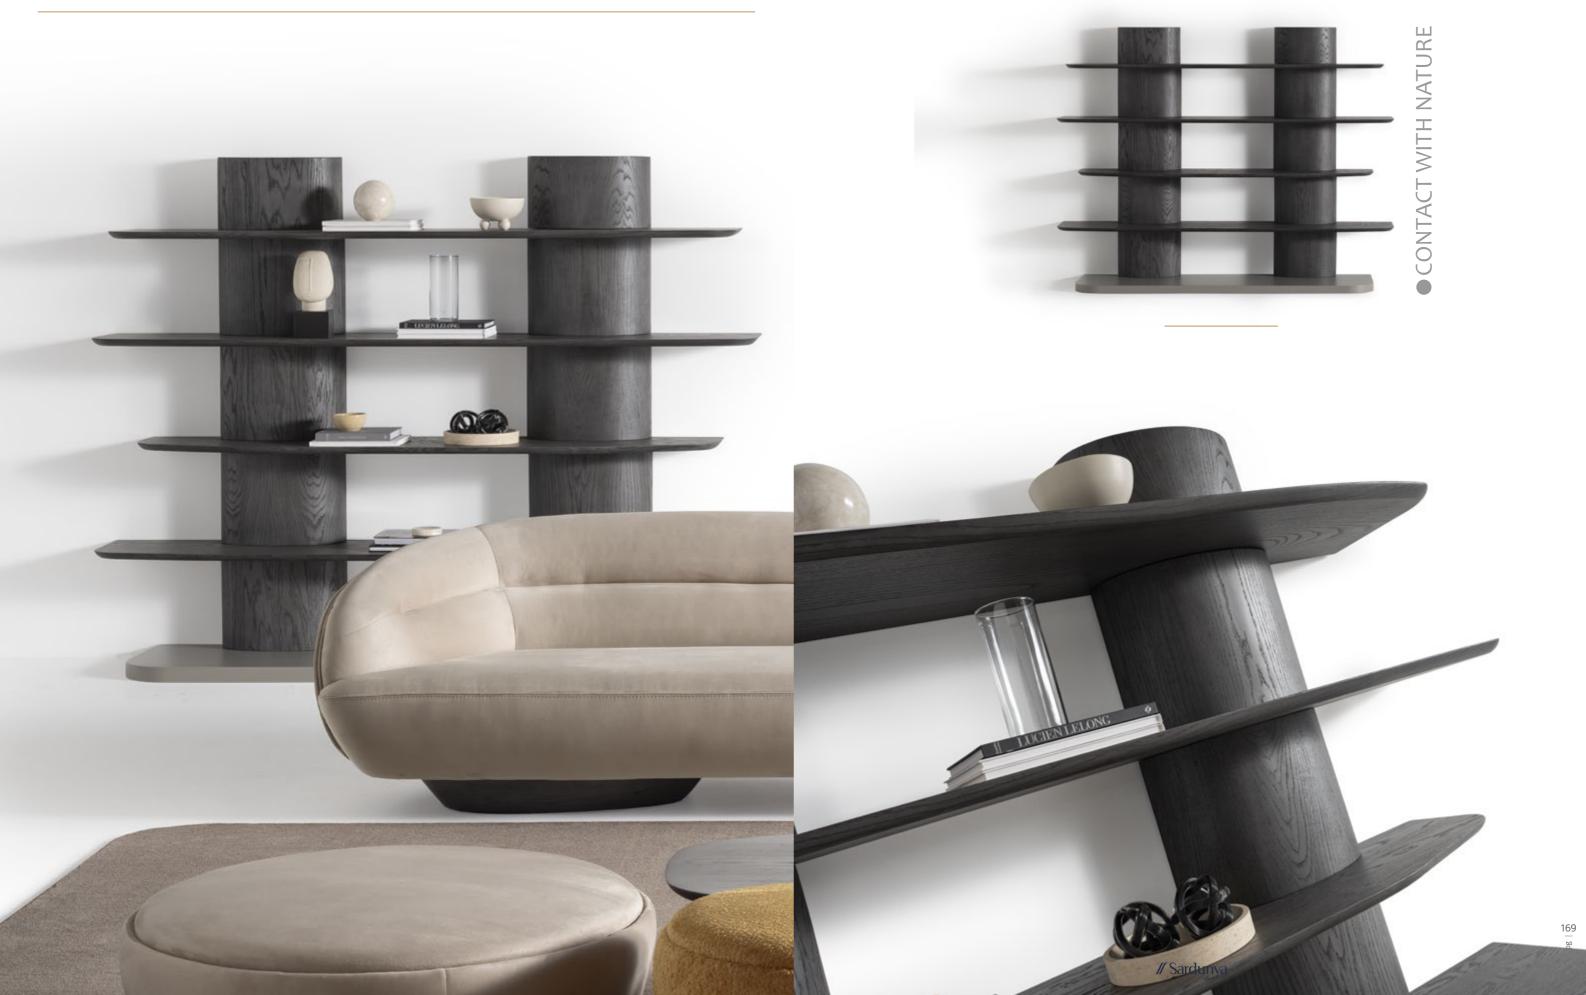

oon table design fea-inspired by nature, creating a sense of fluidity and movement. The color palette of the Moon table leans towards earthy tones, such as soft greys evoking a sense of nature and tranquility.





// Sardunya



### Moon

Collection pioneers a new lifestyle by combining the organic design language inspired by nature with innovative production technology. Simplicity and naturalness intertwine harmoniously, offering a serene refuge from life's complexities. In embracing simplicity, we discover the profound beauty that arises from unadorned authenticity, echoing the timeless rhythms of the natural world. Step into the realm of contemporary sophistication with our exclusive Moon, a fusion of natural warmth and modern aesthetics.



MOON

# wall unit



// Sardunya













MOON

sofa set



170 %

// Sardunya







ONVERSATIONAL COSY

Moon sofa set with an organic design style, featuring a combination of soft and vibrant colors, brings a sense of warmth, comfort, and personality to your living space, creating a welcoming environment for relaxation and socializing. The combination of soft and vibrant colors in the sofa set creates a harmonious balance between tranquility and liveliness.







With gracefully curved lines guiding the eye along the tiered back and sides, the Moon sofa set evokes a sense of calm and relaxation. Its curvaceous silhouette offers a stylish yet comfortable seating area. Style in pairs to seating area. Style in pairs to create an inviting space for conversation and entertaining. The combination of soft and vibrant color palette b