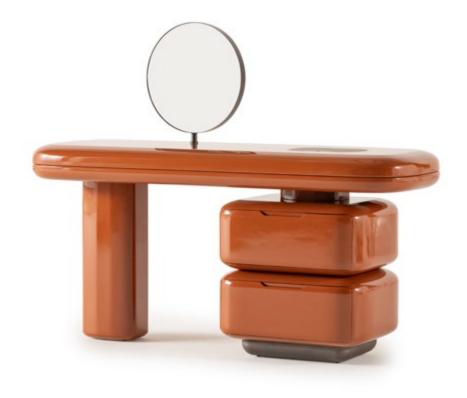

# METROPOL COLLECTION

is crafted with care: smooth,
rounded edges evoke a sense
of safety and serenity, while the
earthy color palette—anchored
by warm neutrals and bold clay
tones—invites warmth, creativity,
and connection.

// Sardunya

• WHERE WARMTH MEETS MODERN SOUL

Step

into a space where design

flows effortlessly—where the furniture
doesn't just occupy a room but transforms it.

Metropol stunning collection, featuring a sculptural
dining table, warmth colored upholstered chairs brings
together form, function, and feeling in perfect balance.
The dining table, grounded in substantial, architectural
legs, becomes a natural gathering point, sparking conversation and togetherness. The chairs, both playful
and sophisticated, offer ergonomic comfort
that encourages lingering over meals
and shared moments.

● MORE THAN DINING — IT'S A LIFESTYLE STATEMENT

// Sardunya

• VISUAL BREATH IN YOUR DAILY RHYTHM

El-

egantly composed

Metropol wall unit is more than just
a media solutionis, its a refined anchor for
your living space, blending intelligent storage with
sculptural design. Crafted from high-quality wood with
a matte, soft-touch finish, the unit pairs earthy taupe and
deep mocha tones to create a warm, grounded aesthetic
that soothes the senses. The open shelving unit completes the composition, adding vertical rhythm and
a personal touch. Designed to display personal
items, it invites users to infuse their
own story into the space.