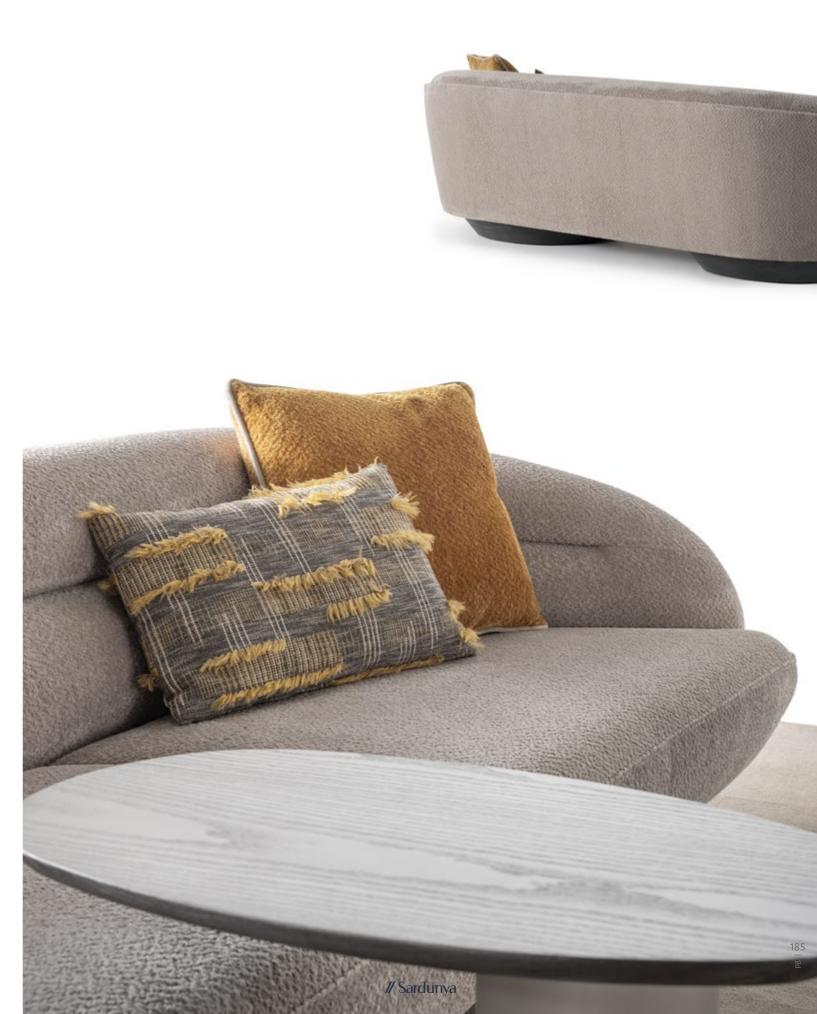

# MOVENTO COLLECTION

Inspired by the fascinating organic forms of nature, Movento Sofa Set adds both an aesthetic and functional touch to your living spaces. Taking a step back from the speed of modern life and meeting the relaxing forms offered by nature.

## graceful curves of

Movento evoke warmth and tranquility
in spaces, reflecting our admiration for the organic forms of nature. Its modular structure can be
easily rearranged to meet all kinds of spaces and needs;
it adapts to every different layout, from large seating
areas to intimate corner arrangements. Made with high
quality fabrics and carefully selected materials, Movento offers a long-lasting and comfortable seating
experience. Deep seating areas and ergonomic back recline maximize the pleasure
of sitting.