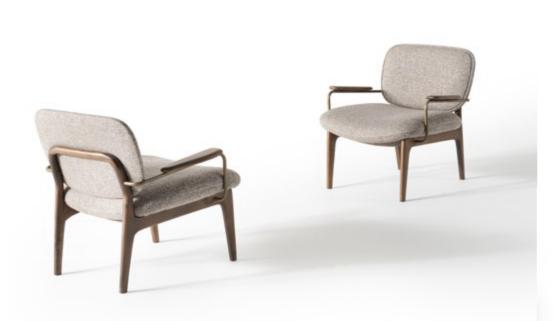

# METROPOL COLLECTION

is crafted with care: smooth,
rounded edges evoke a sense
of safety and serenity, while the
earthy color palette—anchored
by warm neutrals and bold clay
tones—invites warmth, creativity,
and connection.

// Sardunya

• WHERE WARMTH MEETS MODERN SOUL

Step

into a space where design

flows effortlessly—where the furniture
doesn't just occupy a room but transforms it.

Metropol stunning collection, featuring a sculptural
dining table, warmth colored upholstered chairs brings
together form, function, and feeling in perfect balance.
The dining table, grounded in substantial, architectural
legs, becomes a natural gathering point, sparking conversation and togetherness. The chairs, both playful
and sophisticated, offer ergonomic comfort
that encourages lingering over meals
and shared moments.

### In-

spired by the beauty of nature, Venedik armchair seamlessly combines organic elements with modern aesthetics.

The clean lines and sleek silhouette create a contemporary look, while subtle nods to natural forms and textures add warmth and character to the design. The result is a harmonious blend of modern style and natural comfort that enhances any living space. Complementing the armchair is warm and inviting coffee tables, designed to be both functional and stylish, crafted from rich, natural wood with a smooth finish and exude warmth.

DINING TABLE

3 SEATER

VENEDIK ARMCHAIR