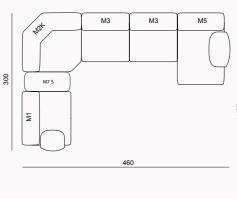

\*all dimensions in cm

DIMENSIONS

LUMO COLLECTION // sofa set

100

115

M5 Right Armed 115

\*all dimensions in cm

\*all dimensions in cm