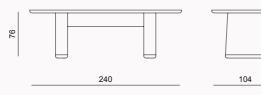

### The

hallmark of the Lumo

dining table is its gentle, rounded

edges creating a sense of openness and flow
within your home. The subtle curvature of the
tabletop adds a refined touch, making it both inviting
and functional. The smooth, soft-lined edges of the oak
veneer frame provide a gentle, contemporary silhouette,
while the marble top adds a touch of elegance and
sophistication. The rich, natural grain of the oak
contrasts beautifully with the cool surface of
the marble, resulting in a harmonious
balance of texture.