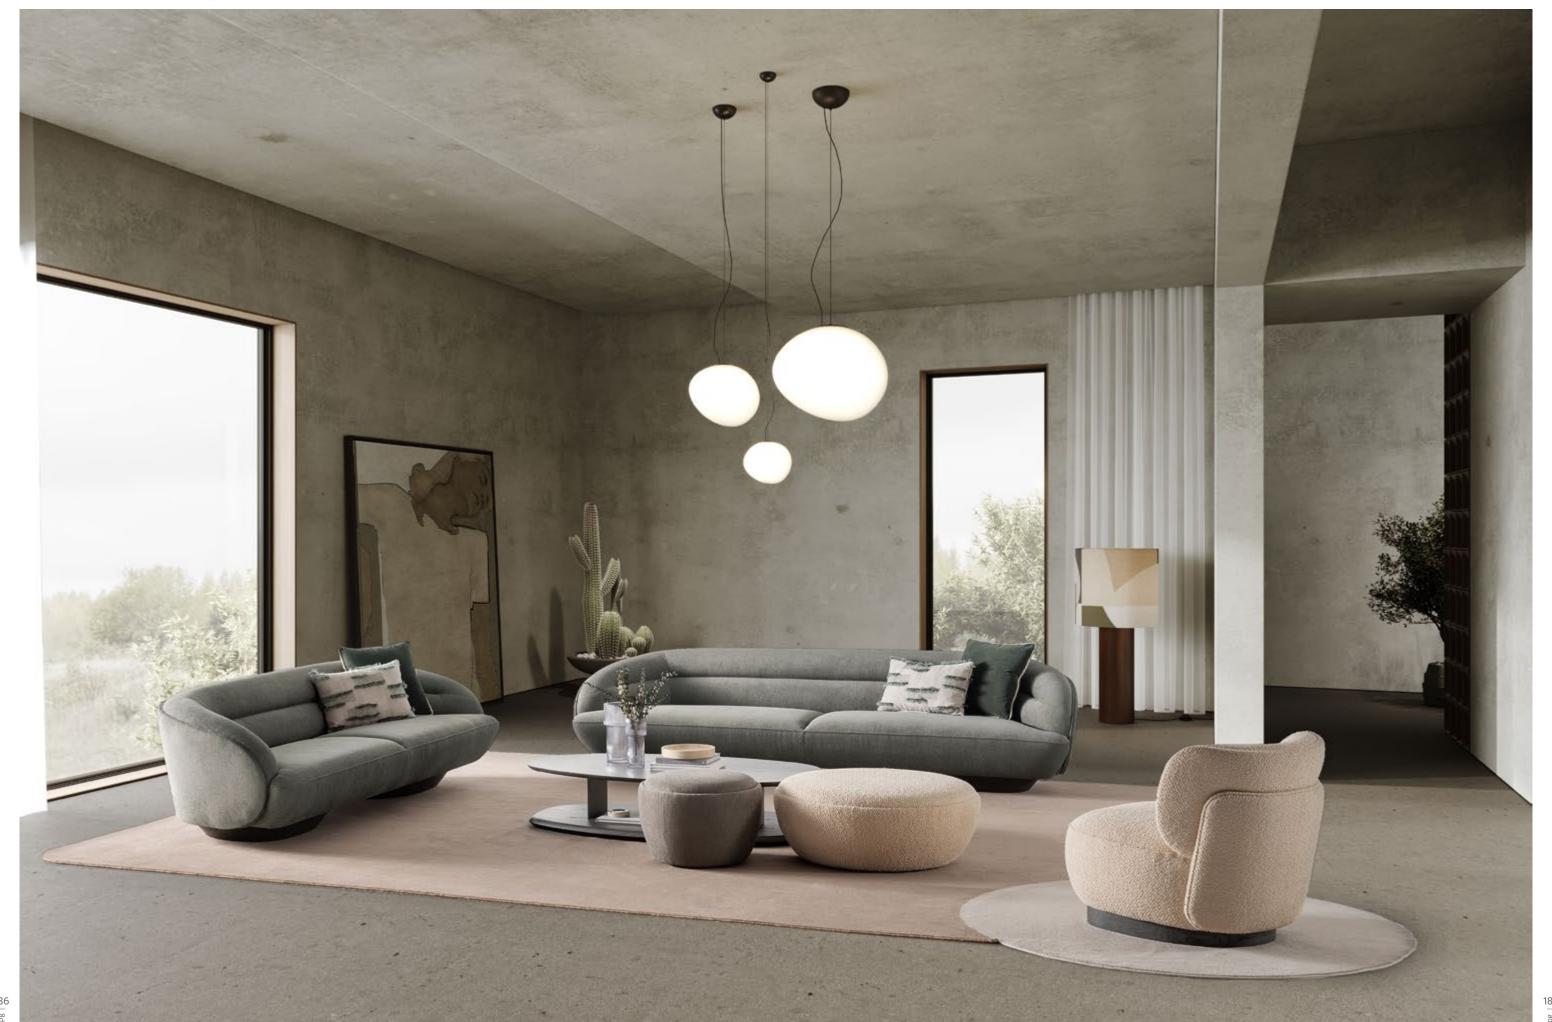

# MOVENTO COLLECTION

Inspired by the fascinating organic forms of nature, Movento Sofa Set adds both an aesthetic and functional touch to your living spaces. Taking a step back from the speed of modern life and meeting the relaxing forms offered by nature.

## graceful curves of

Movento evoke warmth and tranquility
in spaces, reflecting our admiration for the organic forms of nature. Its modular structure can be
easily rearranged to meet all kinds of spaces and needs;
it adapts to every different layout, from large seating
areas to intimate corner arrangements. Made with high
quality fabrics and carefully selected materials, Movento offers a long-lasting and comfortable seating
experience. Deep seating areas and ergonomic back recline maximize the pleasure
of sitting.