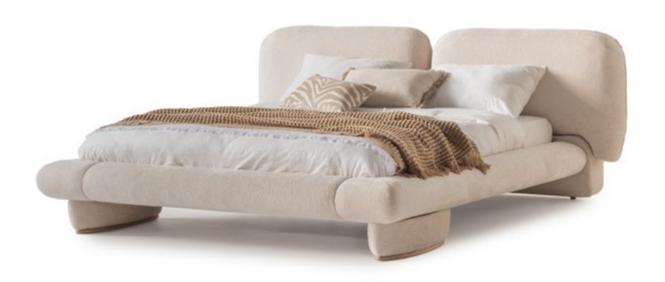

### The

hallmark of the Lumo

dining table is its gentle, rounded

edges creating a sense of openness and flow
within your home. The subtle curvature of the
tabletop adds a refined touch, making it both inviting
and functional. The smooth, soft-lined edges of the oak
veneer frame provide a gentle, contemporary silhouette,
while the marble top adds a touch of elegance and
sophistication. The rich, natural grain of the oak
contrasts beautifully with the cool surface of
the marble, resulting in a harmonious
balance of texture.