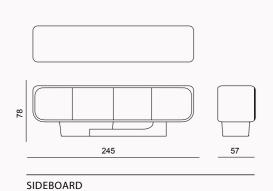

● AN INVITATION TO TIMELESS COMFORT

// Sardunya

92.5

SIDEBOARD

DIMENSIONS

110

4 SEATER

\_210\_ \*Width can be in two Sizes 210 - 240 cm