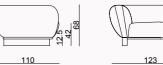

\*all dimensions in cm

DIMENSIONS

LUMO COLLECTION // sofa set

100

115

M5 Right Armed 115

\*all dimensions in cm

\*all dimensions in cm