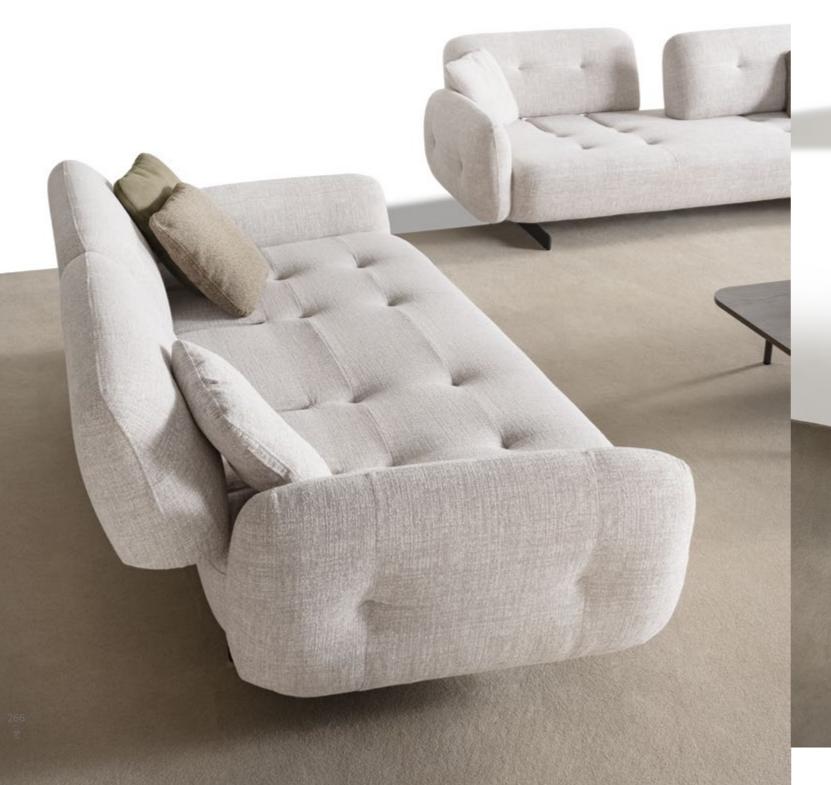

BEAUTY

Soho sofa set inspired by the fluidity of organic forms and designed to bring a sense of harmony and elegance to your living space. With its distinctive oval lines and gentle curves, this sofa set exudes a sense of natural beauty and tranquility, while the use of fabric in light and soft tones adds an inviting touch of comfort and sophistication. Its understated elegance and organic charm make it a versatile and stylish choice for any home.

// Sardunya

• UNCONVENTIONAL INTERACTIVE LIVING SPACES

// Sardunya

// Sardunya

• SUPPORT DIFFERENT LIVING SCENAROIS

// Sardunya