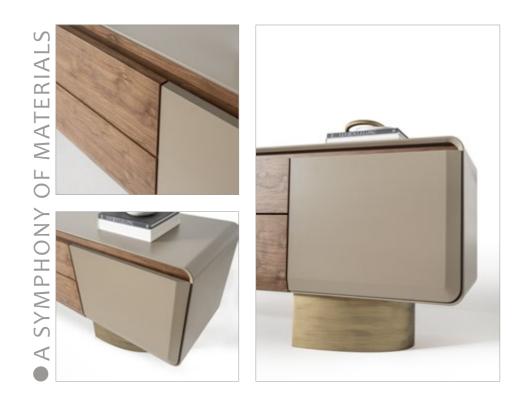

● MORE THAN DINING — IT'S A LIFESTYLE STATEMENT

// Sardunya

• VISUAL BREATH IN YOUR DAILY RHYTHM

El-

egantly composed

Metropol wall unit is more than just
a media solutionis, its a refined anchor for
your living space, blending intelligent storage with
sculptural design. Crafted from high-quality wood with
a matte, soft-touch finish, the unit pairs earthy taupe and
deep mocha tones to create a warm, grounded aesthetic
that soothes the senses. The open shelving unit completes the composition, adding vertical rhythm and
a personal touch. Designed to display personal
items, it invites users to infuse their
own story into the space.