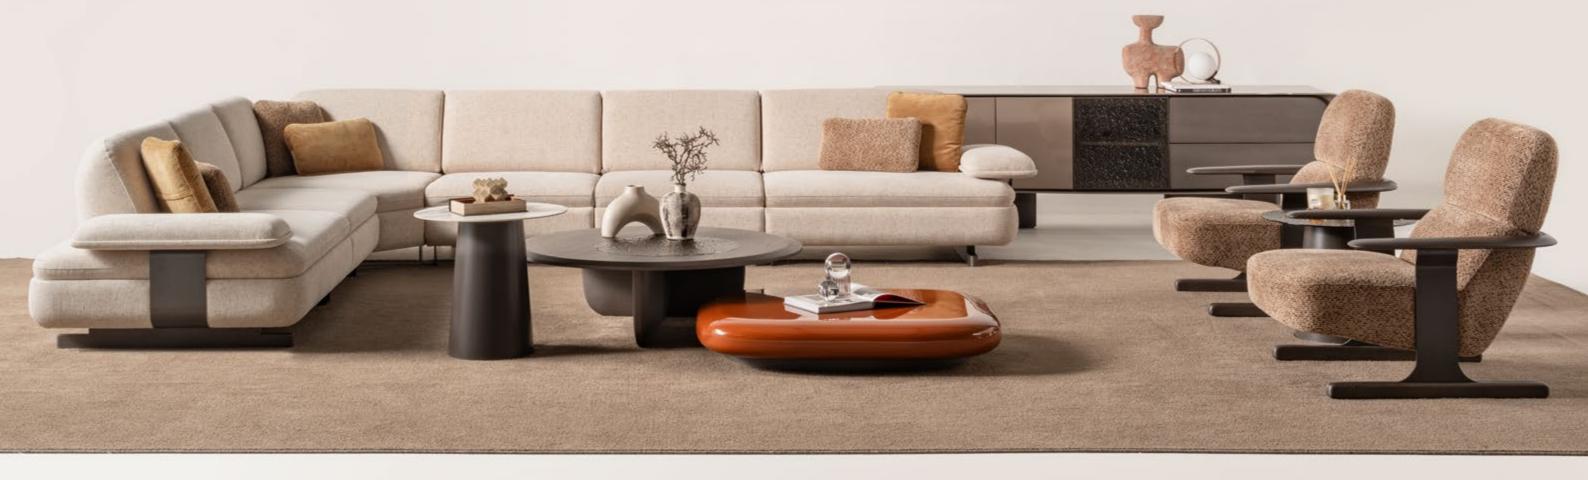

### T h e

minimalist sectional sofa
set, low-slung and deeply cushioned, is
a visual and emotional retreat. It whispers calm
after a long day, creating a sanctuary for unwinding,
reading, or quiet reflection. The accompanying sideboard
and accent pieces complete the narrative—clean, soft
forms with just the right touch of contrast and craftsmanship.This is furniture that feels as good as it looks. It doesn't
just fill space—it fills life with ease, beauty, and emotional depth.The matching armchair continues the
theme with similar fabric and wood detailing,
offering cohesive design throughout
the seating area.

### Metropol

corner set is a masterclass

in modular design and adaptable elegance. Composed of individual segments that fit together with seamless precision, it offers maximum flexibility—whether you're hosting a lively gathering or settling in for a quiet evening. Its generous proportions ensure both visual balance and physical comfort, while the soft, textured upholstery in neutral tones invites relaxation without overwhelming the space. In dialogue with the surrounding furniture, the corner set acts as a unifying core. It doesn't just fill a room; it completes it.