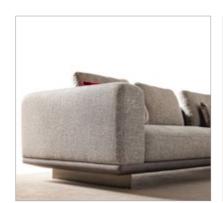

### Metropol

corner set is a masterclass

in modular design and adaptable elegance. Composed of individual segments that fit together with seamless precision, it offers maximum flexibility—whether you're hosting a lively gathering or settling in for a quiet evening. Its generous proportions ensure both visual balance and physical comfort, while the soft, textured upholstery in neutral tones invites relaxation without overwhelming the space. In dialogue with the surrounding furniture, the corner set acts as a unifying core. It doesn't just fill a room; it completes it.

Functionally, Metropol corner set is a multitasker. It provides abundant seat-O ing while naturally defining the layout of the room, creating a clear yet cozy boundary between the lounge area and surrounding elements. Integrated armrests with subtle shelf-like extensions also enhance practicality, giving users a place to rest small items like books, igstar remotes, or cups without the need for additional side tables.From a modular o standpoint, this set can be rearranged to accommodate evolving needs.