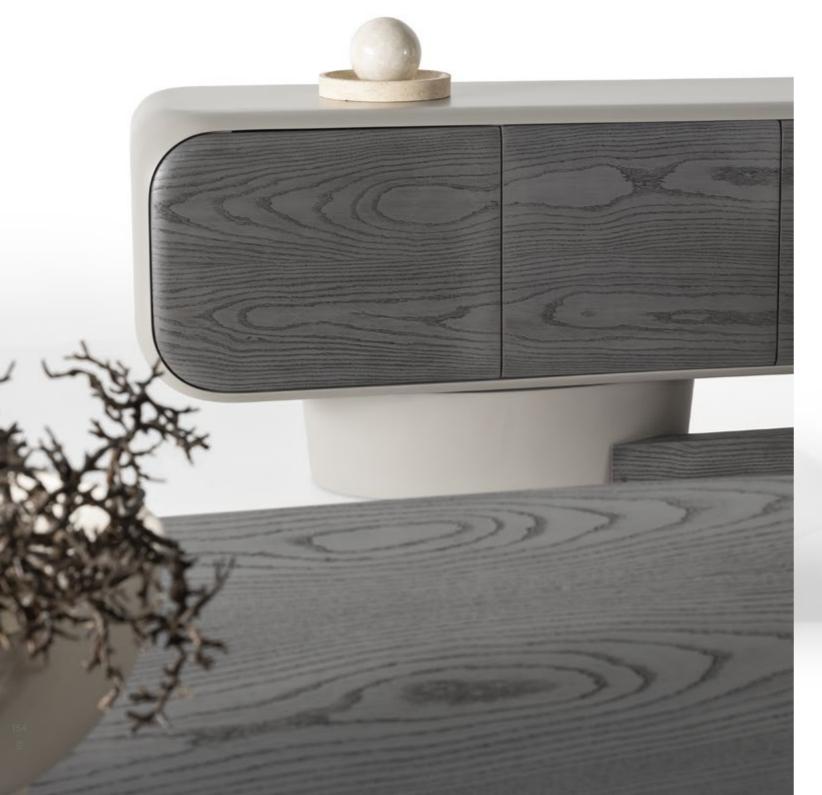

# LUMO COLLECTION

Create a space that radiates
warmth, comfort, and effortless
sophistication with the Lumo
Collection. Each piece is meticulously designed to highlight the
wood's inherent texture, while the
gentle curves offer a harmonious
contrast to the sharp edges.

• INHERENT WOOD GRAIN AND TEXTURE

### The

hallmark of the Lumo

dining table is its gentle, rounded

edges creating a sense of openness and flow
within your home. The subtle curvature of the
tabletop adds a refined touch, making it both inviting
and functional. The smooth, soft-lined edges of the oak
veneer frame provide a gentle, contemporary silhouette,
while the marble top adds a touch of elegance and
sophistication. The rich, natural grain of the oak
contrasts beautifully with the cool surface of
the marble, resulting in a harmonious
balance of texture.