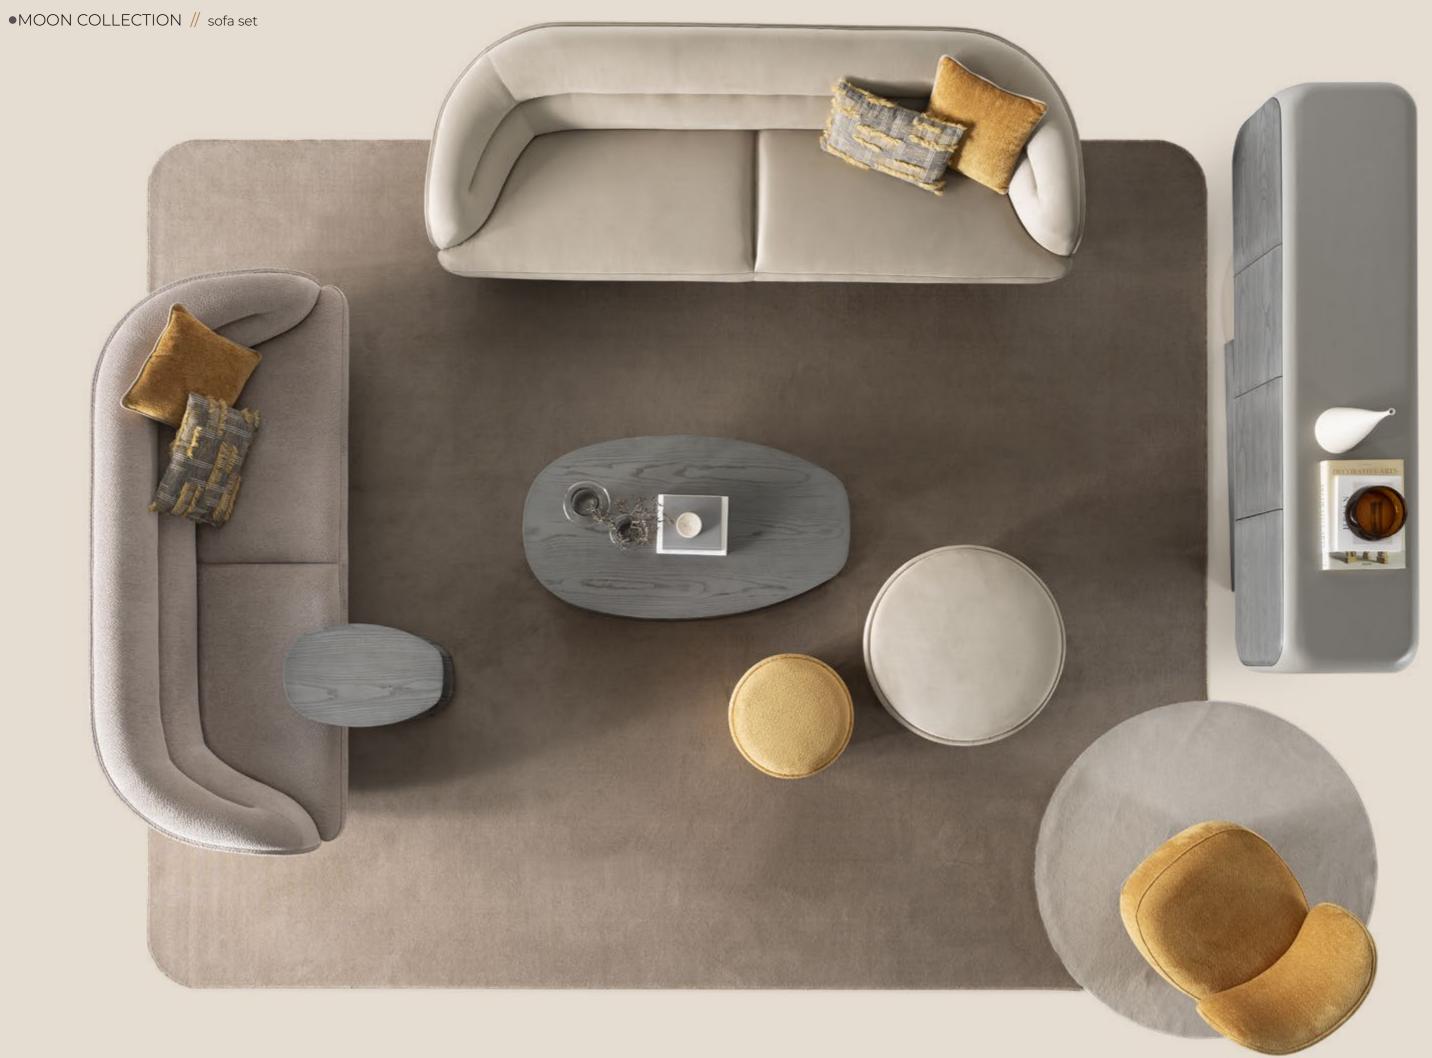

# MOON COLLECTION

Today's lifestyle is reconnecting
with nature and aesthetically
returning to its organic forms.

Moon Collection pioneers a new
lifestyle by combining the
organic design language inspired
by nature with innovative
production technology.

### Moon

Collection pioneers a

new lifestyle by combining the organic
design language inspired by nature with
innovative production technology. Simplicity and
naturalness intertwine harmoniously, offering a serene
refuge from life's complexities. In embracing simplicity, we
discover the profound beauty that arises from unadorned
authenticity, echoing the timeless rhythms of the
natural world. Step into the realm of contemporary
sophistication with our exclusive Moon, a fusion of natural warmth and modern
aesthetics.

# wall unit

// Sardunya

MOON

sofa set

170 %

// Sardunya

ONVERSATIONAL COSY

Moon sofa set with an organic design style, featuring a combination of soft and vibrant colors, brings a sense of warmth, comfort, and personality to your living space, creating a welcoming environment for relaxation and socializing. The combination of soft and vibrant colors in the sofa set creates a harmonious balance between tranquility and liveliness.

With gracefully curved lines guiding the eye along the tiered back and sides, the Moon sofa set evokes a sense of calm and relaxation. Its curvaceous silhouette offers a stylish yet comfortable seating area. Style in pairs to seating area. Style in pairs to create an inviting space for conversation and entertaining. The combination of soft and vibrant color palette brings a hint of nature to your living spaces.

// Sardunya

INSPIRED BY NATURAL FORMS

The Moon is an example of a well-designed sofa reduced to essential solutions. A volatile shape, the unconventional appearance, the soft lines: a well-proportioned and simultaneously slighty offbeat item of furniture, whose distinctive feature is the sassy chic. Unlike traditional boxy designs, the sofa set features curved lines and organic shapes inspired by natural forms. These gentle curves create a sense of comfort and relaxation, inviting you to unwind in style.