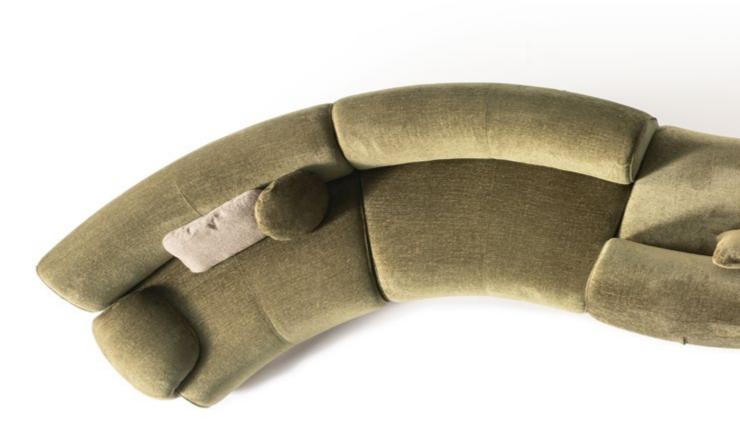

# MOVENTO COLLECTION

Inspired by the fascinating organic forms of nature, Movento Sofa Set adds both an aesthetic and functional touch to your living spaces. Taking a step back from the speed of modern life and meeting the relaxing forms offered by nature.

## graceful curves of

Movento evoke warmth and tranquility
in spaces, reflecting our admiration for the organic forms of nature. Its modular structure can be
easily rearranged to meet all kinds of spaces and needs;
it adapts to every different layout, from large seating
areas to intimate corner arrangements. Made with high
quality fabrics and carefully selected materials, Movento offers a long-lasting and comfortable seating
experience. Deep seating areas and ergonomic back recline maximize the pleasure
of sitting.