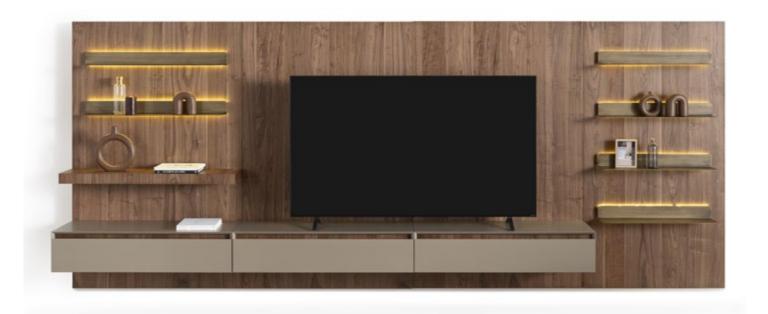

● MORE THAN DINING — IT'S A LIFESTYLE STATEMENT

// Sardunya

• VISUAL BREATH IN YOUR DAILY RHYTHM

El-

egantly composed

Metropol wall unit is more than just
a media solutionis, its a refined anchor for
your living space, blending intelligent storage with
sculptural design. Crafted from high-quality wood with
a matte, soft-touch finish, the unit pairs earthy taupe and
deep mocha tones to create a warm, grounded aesthetic
that soothes the senses. The open shelving unit completes the composition, adding vertical rhythm and
a personal touch. Designed to display personal
items, it invites users to infuse their
own story into the space.