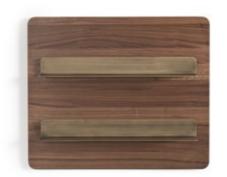

● MORE THAN DINING — IT'S A LIFESTYLE STATEMENT

// Sardunya

• VISUAL BREATH IN YOUR DAILY RHYTHM

El-

egantly composed

Metropol wall unit is more than just
a media solutionis, its a refined anchor for
your living space, blending intelligent storage with
sculptural design. Crafted from high-quality wood with
a matte, soft-touch finish, the unit pairs earthy taupe and
deep mocha tones to create a warm, grounded aesthetic
that soothes the senses. The open shelving unit completes the composition, adding vertical rhythm and
a personal touch. Designed to display personal
items, it invites users to infuse their
own story into the space.