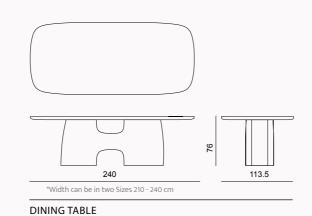

// Sardunya

// Sardunya

**//** Sardunya

DINING TABLE

● AN INVITATION TO TIMELESS COMFORT

// Sardunya

92.5

SIDEBOARD

DIMENSIONS

110

4 SEATER

\_210\_ \*Width can be in two Sizes 210 - 240 cm