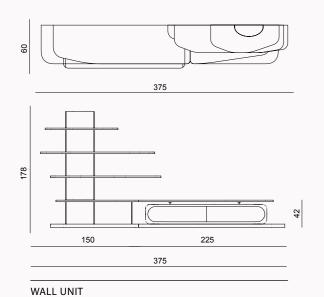

// Sardunya

• ADMIRATION FOR THE ORGANIC FORMS OF NATURE

// Sardunya

// Sardunya

SIDEBOARD

WALL UNIT

COFFEE TABLE

\_\_52\_\_

● MORE THAN DINING — IT'S A LIFESTYLE STATEMENT

// Sardunya

• VISUAL BREATH IN YOUR DAILY RHYTHM

El-

egantly composed

Metropol wall unit is more than just
a media solutionis, its a refined anchor for
your living space, blending intelligent storage with
sculptural design. Crafted from high-quality wood with
a matte, soft-touch finish, the unit pairs earthy taupe and
deep mocha tones to create a warm, grounded aesthetic
that soothes the senses. The open shelving unit completes the composition, adding vertical rhythm and
a personal touch. Designed to display personal
items, it invites users to infuse their
own story into the space.