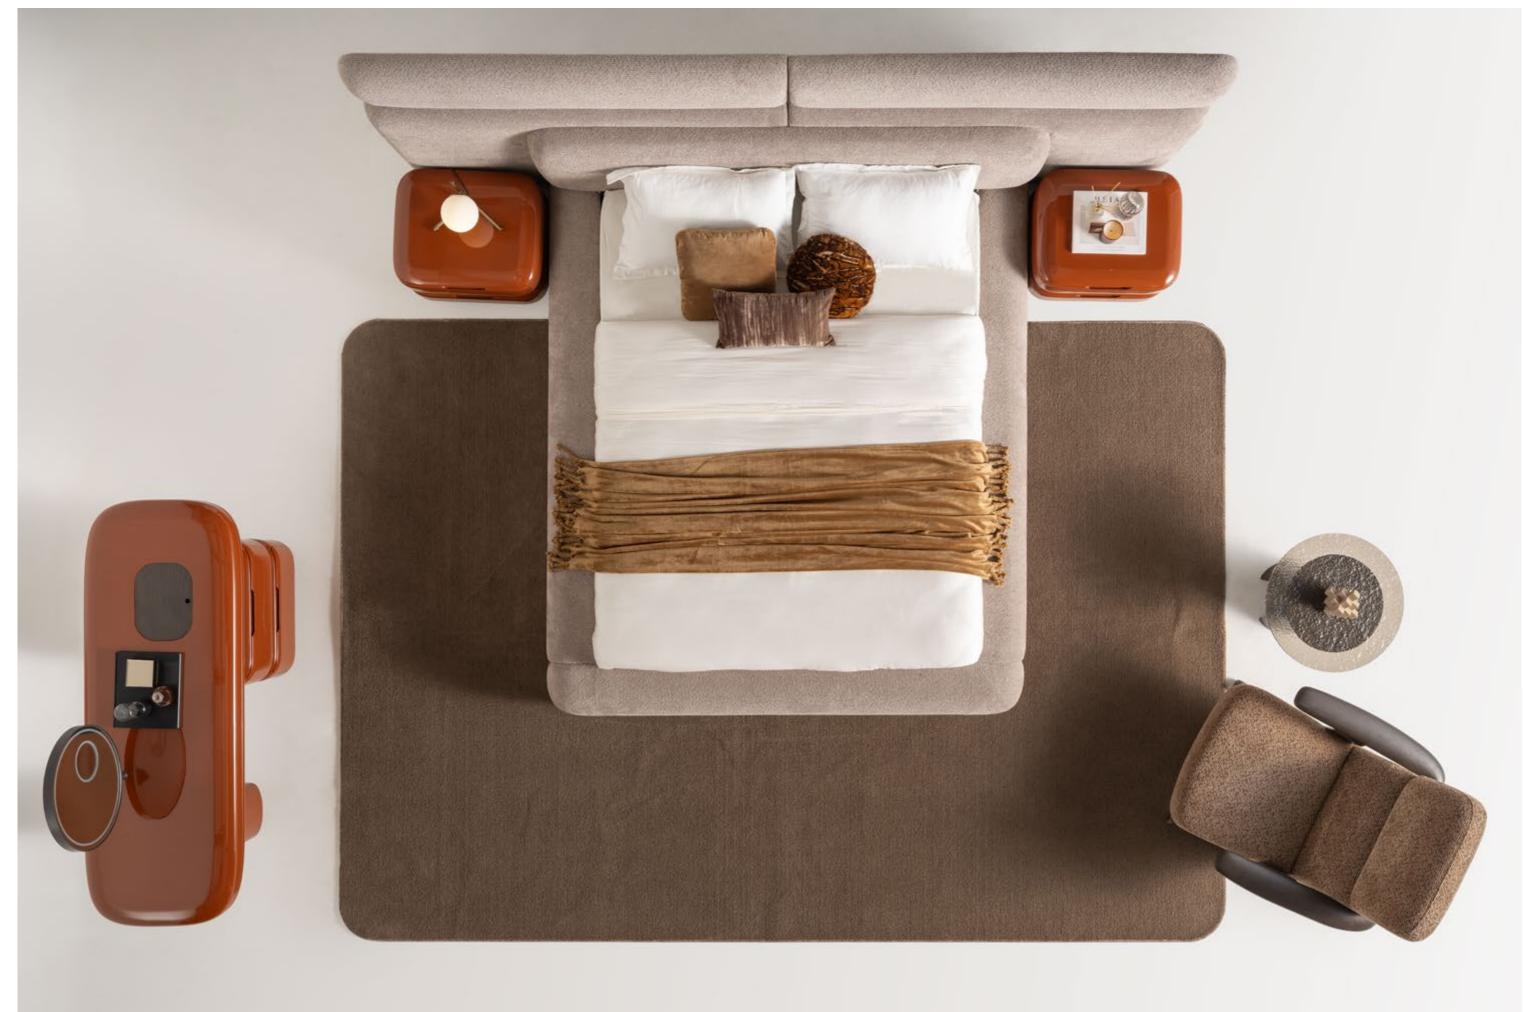

# METROPOL COLLECTION

is crafted with care: smooth,
rounded edges evoke a sense
of safety and serenity, while the
earthy color palette—anchored
by warm neutrals and bold clay
tones—invites warmth, creativity,
and connection.

// Sardunya

• WHERE WARMTH MEETS MODERN SOUL

Step

into a space where design

flows effortlessly—where the furniture
doesn't just occupy a room but transforms it.

Metropol stunning collection, featuring a sculptural
dining table, warmth colored upholstered chairs brings
together form, function, and feeling in perfect balance.
The dining table, grounded in substantial, architectural
legs, becomes a natural gathering point, sparking conversation and togetherness. The chairs, both playful
and sophisticated, offer ergonomic comfort
that encourages lingering over meals
and shared moments.

● MORE THAN DINING — IT'S A LIFESTYLE STATEMENT

// Sardunya

• VISUAL BREATH IN YOUR DAILY RHYTHM

El-

egantly composed

Metropol wall unit is more than just
a media solutionis, its a refined anchor for
your living space, blending intelligent storage with
sculptural design. Crafted from high-quality wood with
a matte, soft-touch finish, the unit pairs earthy taupe and
deep mocha tones to create a warm, grounded aesthetic
that soothes the senses. The open shelving unit completes the composition, adding vertical rhythm and
a personal touch. Designed to display personal
items, it invites users to infuse their
own story into the space.