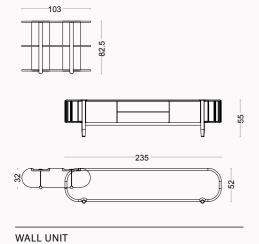

// Sardunya

• ADMIRATION FOR THE ORGANIC FORMS OF NATURE

// Sardunya

// Sardunya

SIDEBOARD

WALL UNIT

COFFEE TABLE

\_\_52\_\_

● AN INVITATION TO TIMELESS COMFORT

// Sardunya

92.5

SIDEBOARD

DIMENSIONS

110

4 SEATER

\_210\_ \*Width can be in two Sizes 210 - 240 cm