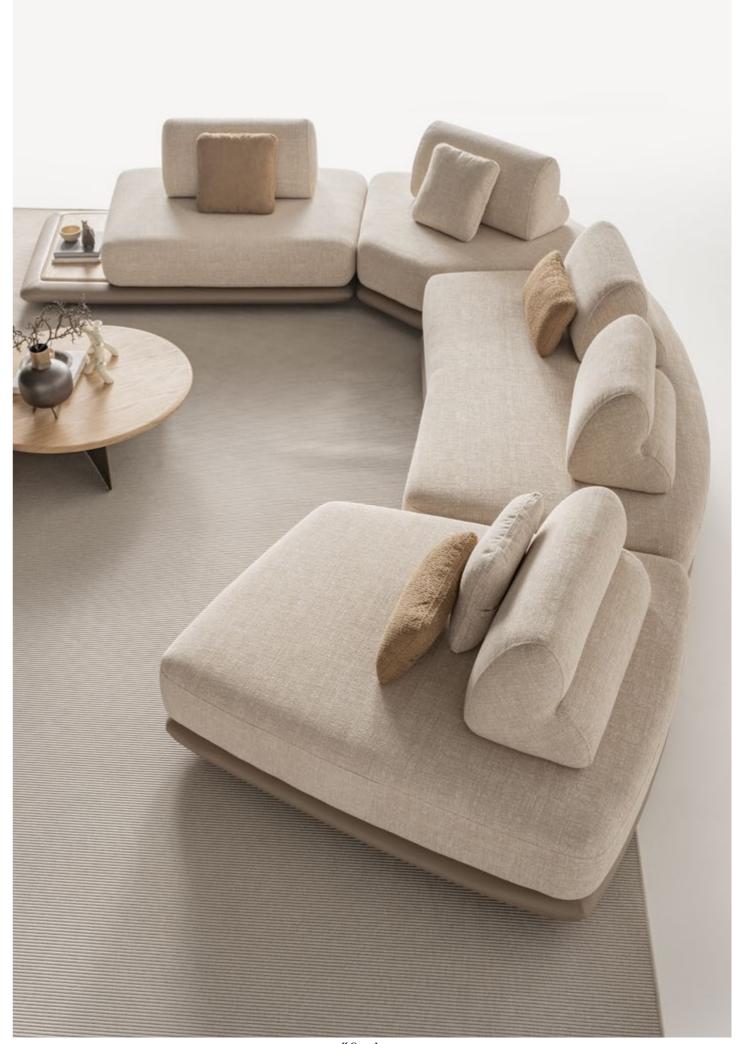

### Lumo

Sofa Set, where flexibility
meets comfort in a soft-lined, elegantly
crafted design. This versatile sofa set allows you
to create the perfect seating arrangement tailored to
your unique space and style. With its modular pieces, you
can easily rearrange and adapt the layout to fit any room—
whether you're designing a cozy corner or a spacious lounge
area. The sofa's gently rounded edges and smooth lines
add a touch of elegance, offering both comfort and
style. Available in a variety of colors and fabrics,
this sofa set allows you to customize your

• THE FLEXIBILITY TO CREATE THE IDEAL LAYOUT

// Sardunya

balance between contemporary design, sartorial construction and artisanal  $\sum$  manufacturing. It adds modular elements to create the ideal sofa for your living room, whether you want to create a corner sofa, a comfortable lounge or a cozy sofa to fit your living space. It is also possible to place a small oak table between the armchairs for your daily use needs. The Lumo sofa adapts to your lifestyle, offering comfort, style, and endless possibilities.

### Lumo

Sofa Set, where flexibility
meets comfort in a soft-lined, elegantly
crafted design. This versatile sofa set allows you
to create the perfect seating arrangement tailored to
your unique space and style. With its modular pieces, you
can easily rearrange and adapt the layout to fit any room—
whether you're designing a cozy corner or a spacious lounge
area. The sofa's gently rounded edges and smooth lines
add a touch of elegance, offering both comfort and
style. Available in a variety of colors and fabrics,
this sofa set allows you to customize your
living space with ease.