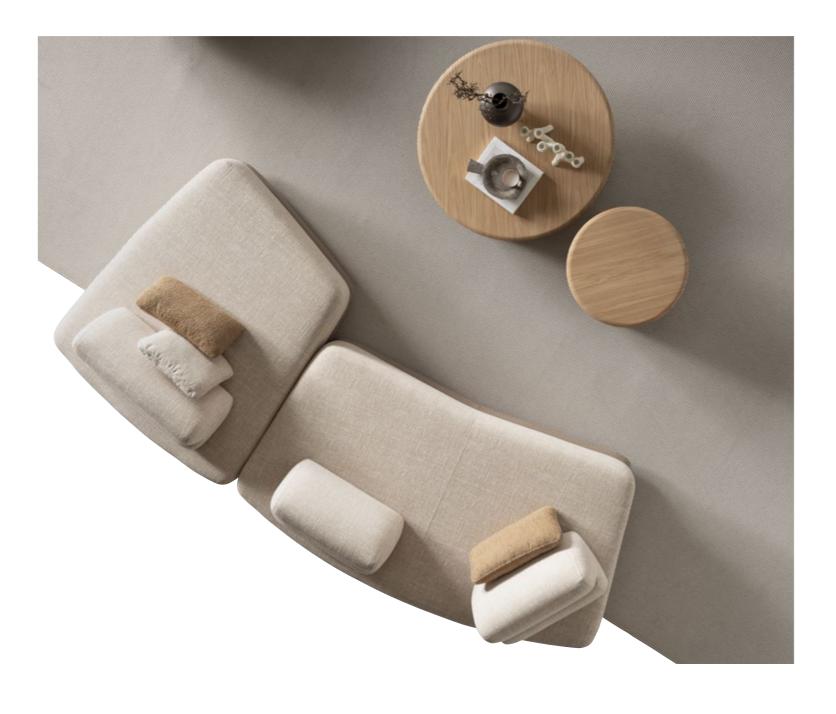

# MOVENTO COLLECTION

Inspired by the fascinating organic forms of nature, Movento Sofa Set adds both an aesthetic and functional touch to your living spaces. Taking a step back from the speed of modern life and meeting the relaxing forms offered by nature.

## graceful curves of

Movento evoke warmth and tranquility
in spaces, reflecting our admiration for the organic forms of nature. Its modular structure can be
easily rearranged to meet all kinds of spaces and needs;
it adapts to every different layout, from large seating
areas to intimate corner arrangements. Made with high
quality fabrics and carefully selected materials, Movento offers a long-lasting and comfortable seating
experience. Deep seating areas and ergonomic back recline maximize the pleasure
of sitting.