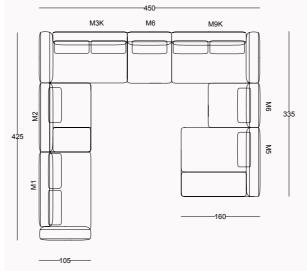

\*all dimensions in cm

DIMENSIONS

LUMO COLLECTION // sofa set

100

115

M5 Right Armed 115

\*all dimensions in cm

\*all dimensions in cm