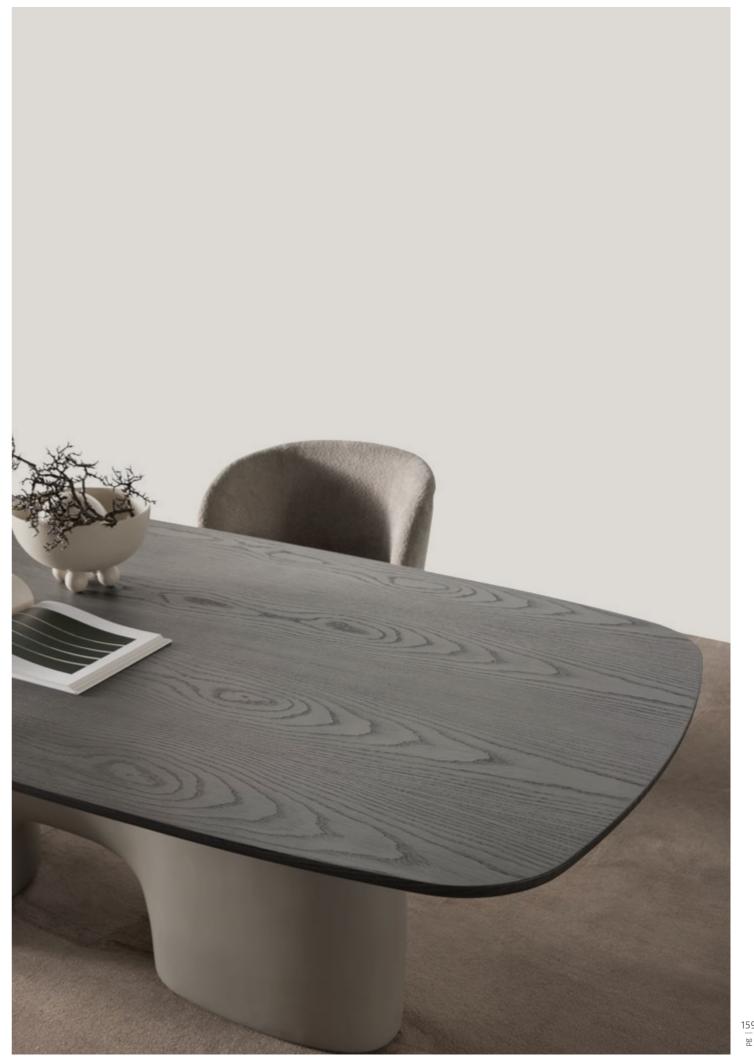

 $\bigcirc$ 

The modern and organic table design of the Moon collection combines the elegance of modern aesthetics with the warmth and authenticity of natural elements to create a harmonious and inviting centerpiece for any contemporary living space. Moon table design fea-inspired by nature, creating a sense of fluidity and movement. The color palette of the Moon table leans towards earthy tones, such as soft greys evoking a sense of nature and tranquility.