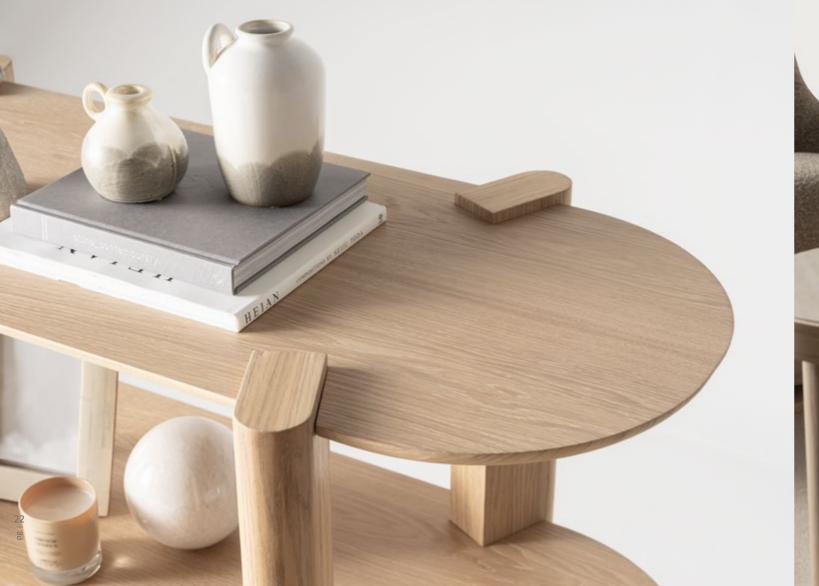

• INHERENT WOOD GRAIN AND TEXTURE

### The

hallmark of the Lumo

dining table is its gentle, rounded

edges creating a sense of openness and flow
within your home. The subtle curvature of the
tabletop adds a refined touch, making it both inviting
and functional. The smooth, soft-lined edges of the oak
veneer frame provide a gentle, contemporary silhouette,
while the marble top adds a touch of elegance and
sophistication. The rich, natural grain of the oak
contrasts beautifully with the cool surface of
the marble, resulting in a harmonious
balance of texture.