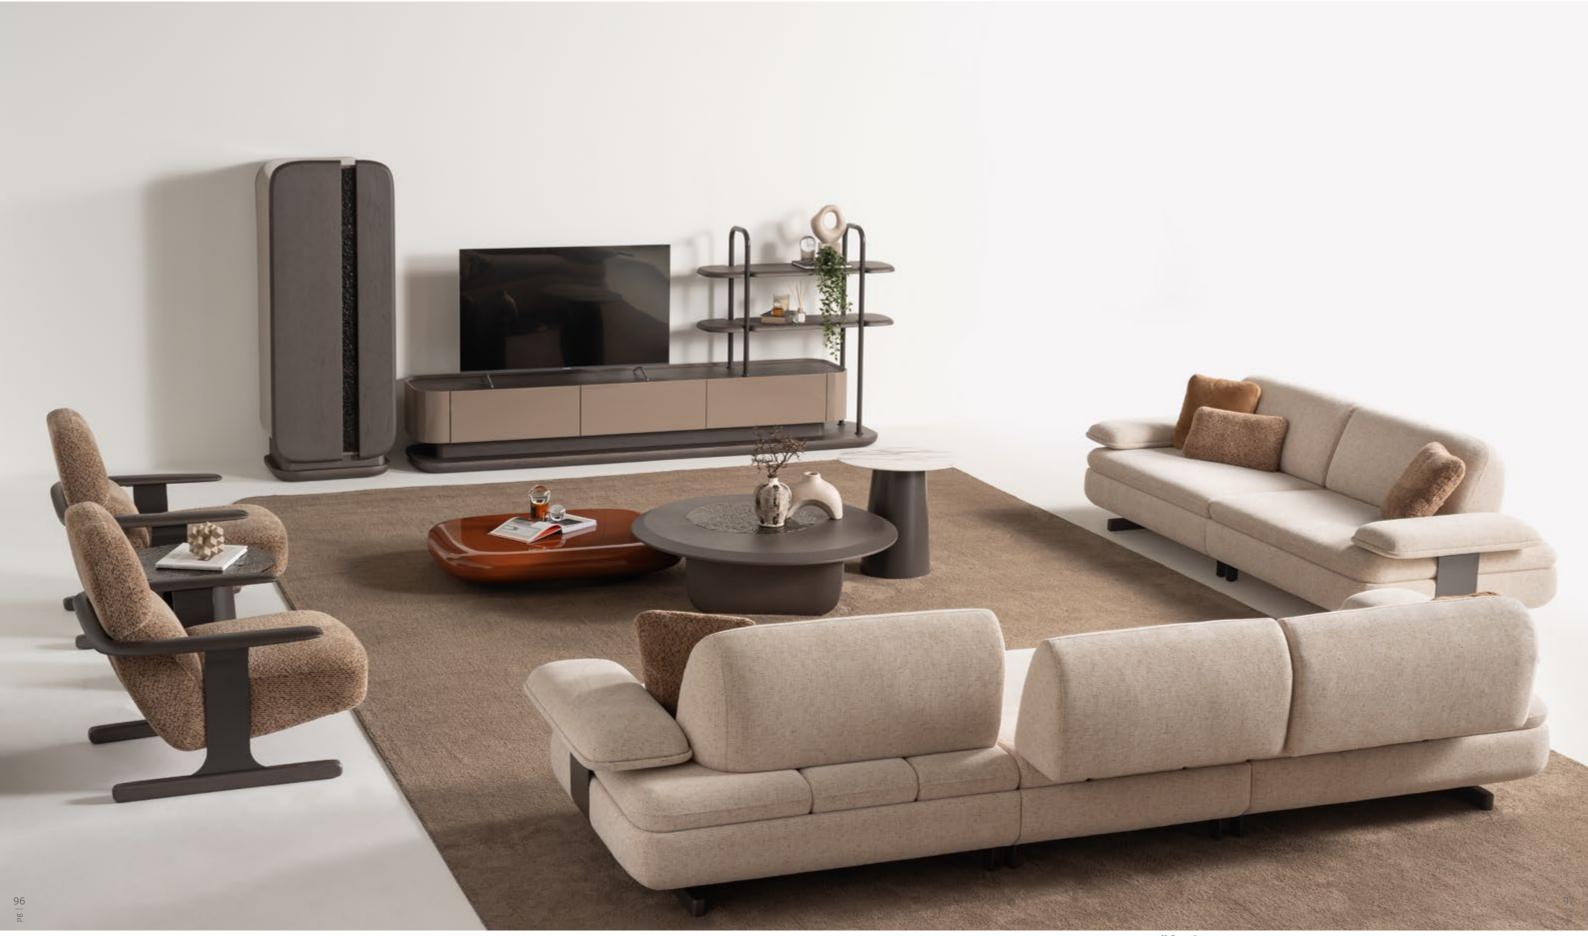

● MORE THAN DINING — IT'S A LIFESTYLE STATEMENT

// Sardunya

• VISUAL BREATH IN YOUR DAILY RHYTHM

El-

egantly composed

Metropol wall unit is more than just
a media solutionis, its a refined anchor for
your living space, blending intelligent storage with
sculptural design. Crafted from high-quality wood with
a matte, soft-touch finish, the unit pairs earthy taupe and
deep mocha tones to create a warm, grounded aesthetic
that soothes the senses. The open shelving unit completes the composition, adding vertical rhythm and
a personal touch. Designed to display personal
items, it invites users to infuse their
own story into the space.