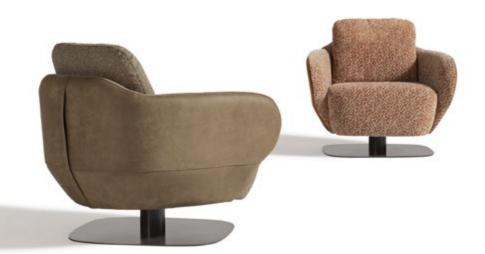

BEAUTY

Soho sofa set inspired by the fluidity of organic forms and designed to bring a sense of harmony and elegance to your living space. With its distinctive oval lines and gentle curves, this sofa set exudes a sense of natural beauty and tranquility, while the use of fabric in light and soft tones adds an inviting touch of comfort and sophistication. Its understated elegance and organic charm make it a versatile and stylish choice for any home.

// Sardunya

• UNCONVENTIONAL INTERACTIVE LIVING SPACES

// Sardunya

// Sardunya

• SUPPORT DIFFERENT LIVING SCENAROIS

// Sardunya