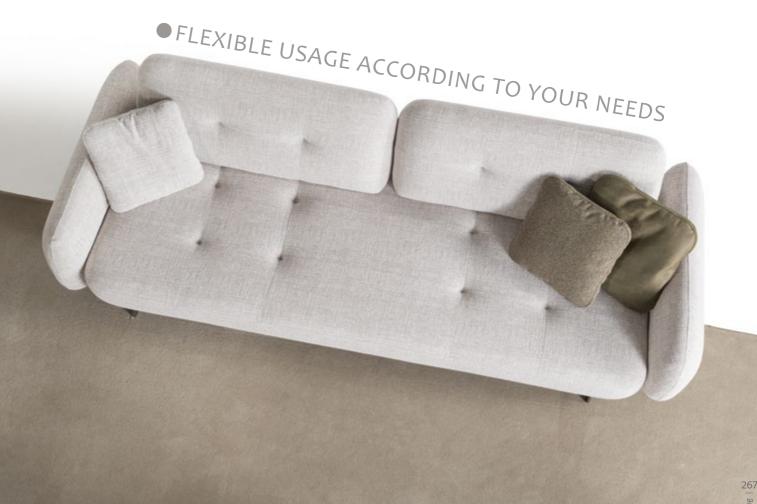

BEAUTY

Soho sofa set inspired by the fluidity of organic forms and designed to bring a sense of harmony and elegance to your living space. With its distinctive oval lines and gentle curves, this sofa set exudes a sense of natural beauty and tranquility, while the use of fabric in light and soft tones adds an inviting touch of comfort and sophistication. Its understated elegance and organic charm make it a versatile and stylish choice for any home.

// Sardunya

• UNCONVENTIONAL INTERACTIVE LIVING SPACES

// Sardunya

// Sardunya

• SUPPORT DIFFERENT LIVING SCENAROIS

// Sardunya