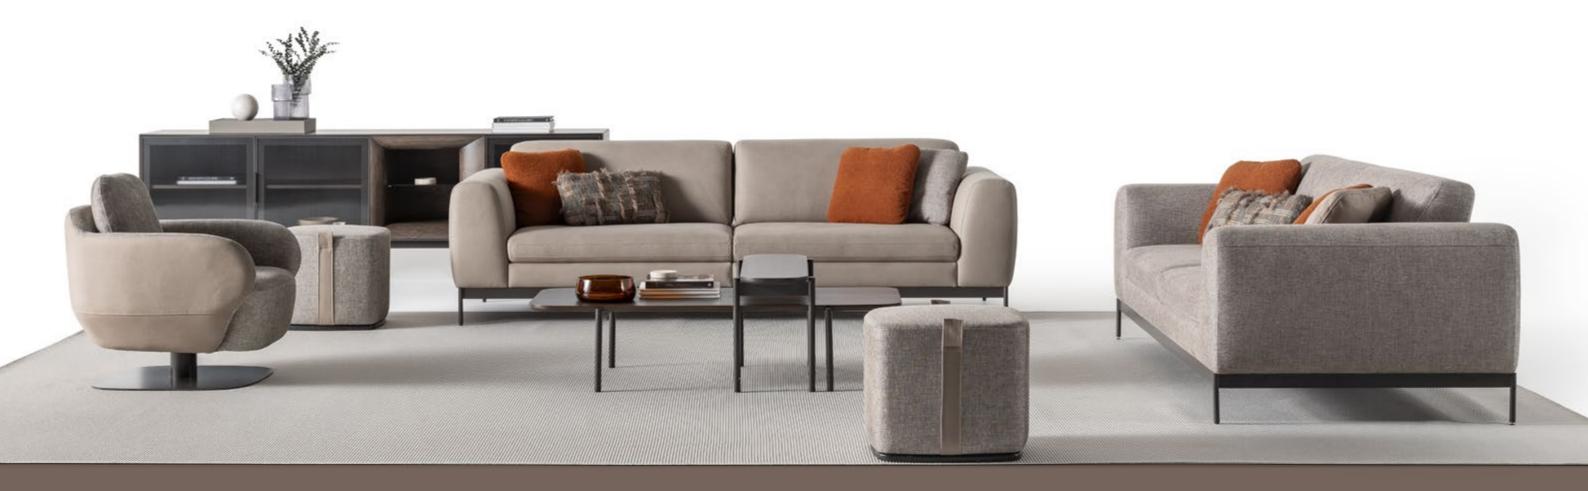

## OSLO COLLECTION

The light and discreet design, suitable for different environments, is embellished by an elegant covering. Comfortable and compact, Oslo is a very versatile sofa set, able to emphazise every room with its pure design and suggest familiarity elegantly.

At the heart of Oslo sofa set lies a sleek and minimalist design, accentuated by elegant metal legs that exude sophistication. These slender legs not only provide sturdy support but also elevate the overall aesthetic of the sofa set, adding a touch of refinement to any room. To infuse your living space with personality and charm, Oslo sofa set comes adorned with vibrant cushions that add a pop of color and vibrancy to customize the look of your sofa set, making it uniquely yours.

### Oslo

sofa set, designed to redefine comfort and versatility in your living space. With the ability to move the back forward or backward, our sofa set offers an expanding usage area that maximizes space efficiency in your living room. By simply adjusting the position of the back, you can create additional seating space or extend the sofa into a spacious lounge area, making it perfect for hosting guests or stretching out and unwinding after a long day. Transform your living room into a versatile and inviting space where you can relax.