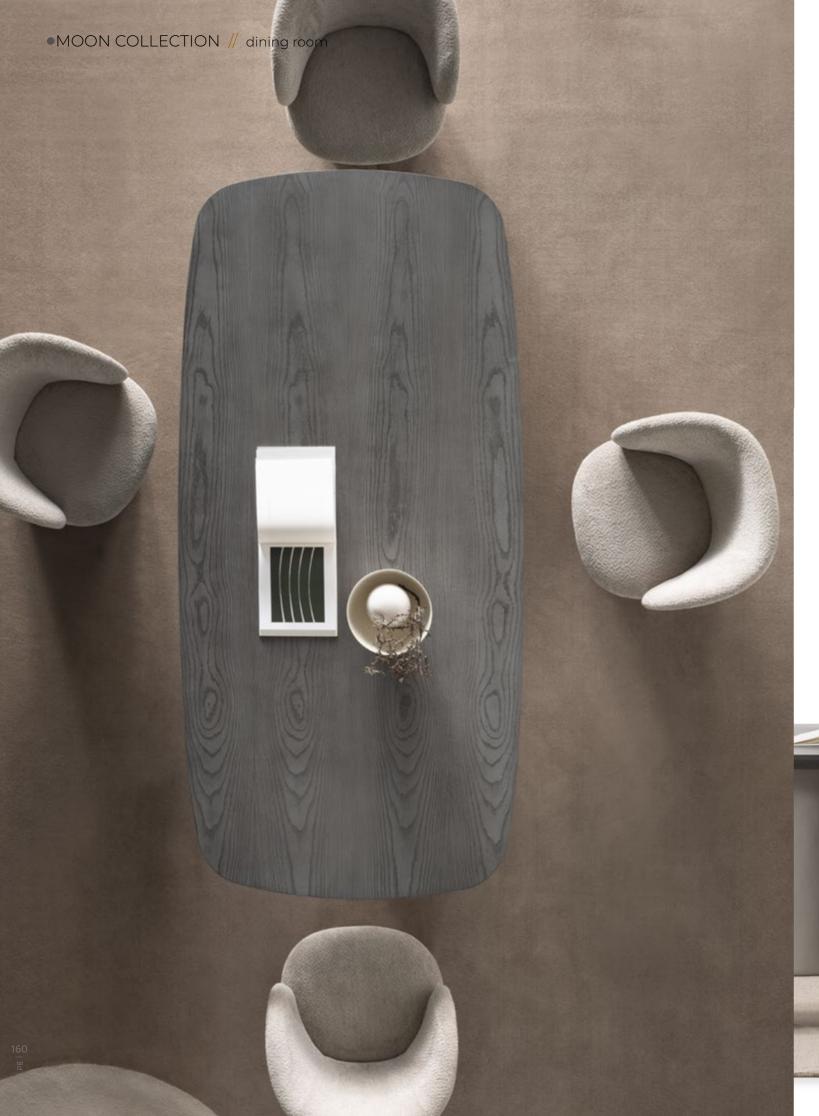

# MOON COLLECTION

Today's lifestyle is reconnecting
with nature and aesthetically
returning to its organic forms.

Moon Collection pioneers a new
lifestyle by combining the
organic design language inspired
by nature with innovative
production technology.

### Moon

Collection pioneers a

new lifestyle by combining the organic
design language inspired by nature with
innovative production technology. Simplicity and
naturalness intertwine harmoniously, offering a serene
refuge from life's complexities. In embracing simplicity, we
discover the profound beauty that arises from unadorned
authenticity, echoing the timeless rhythms of the
natural world. Step into the realm of contemporary
sophistication with our exclusive Moon, a fusion of natural warmth and modern
aesthetics.

 $\bigcirc$ 

The modern and organic table design of the Moon collection combines the elegance of modern aesthetics with the warmth and authenticity of natural elements to create a harmonious and inviting centerpiece for any contemporary living space. Moon table design fea-inspired by nature, creating a sense of fluidity and movement. The color palette of the Moon table leans towards earthy tones, such as soft greys evoking a sense of nature and tranquility.