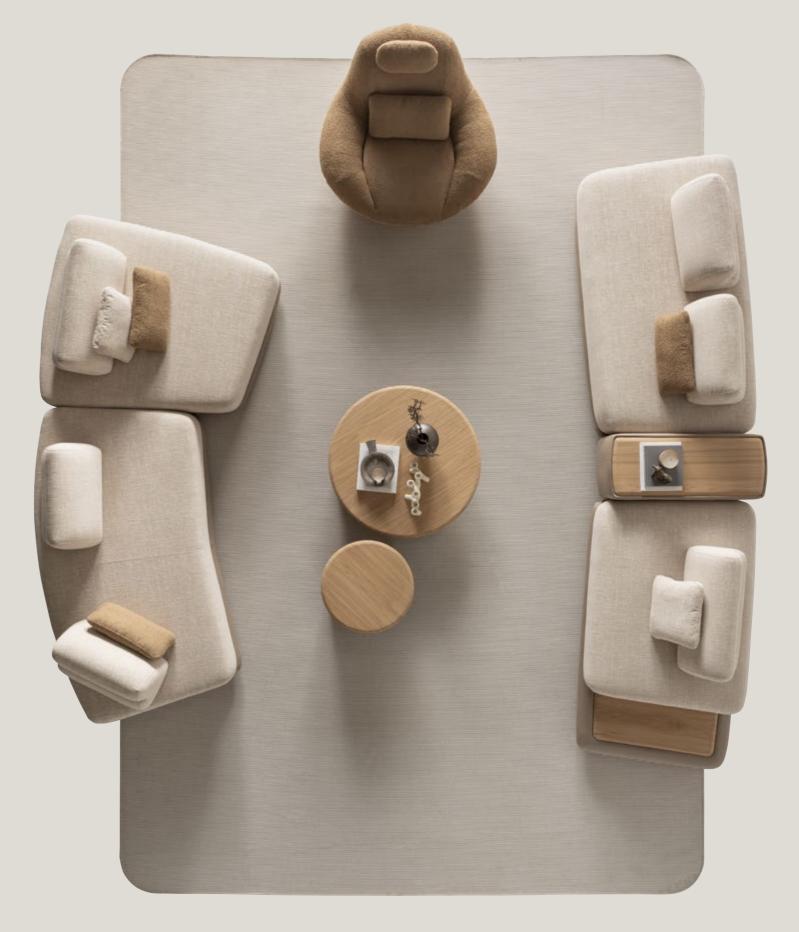

# MOVENTO COLLECTION

Inspired by the fascinating organic forms of nature, Movento Sofa Set adds both an aesthetic and functional touch to your living spaces. Taking a step back from the speed of modern life and meeting the relaxing forms offered by nature.

## graceful curves of

Movento evoke warmth and tranquility
in spaces, reflecting our admiration for the organic forms of nature. Its modular structure can be
easily rearranged to meet all kinds of spaces and needs;
it adapts to every different layout, from large seating
areas to intimate corner arrangements. Made with high
quality fabrics and carefully selected materials, Movento offers a long-lasting and comfortable seating
experience. Deep seating areas and ergonomic back recline maximize the pleasure
of sitting.