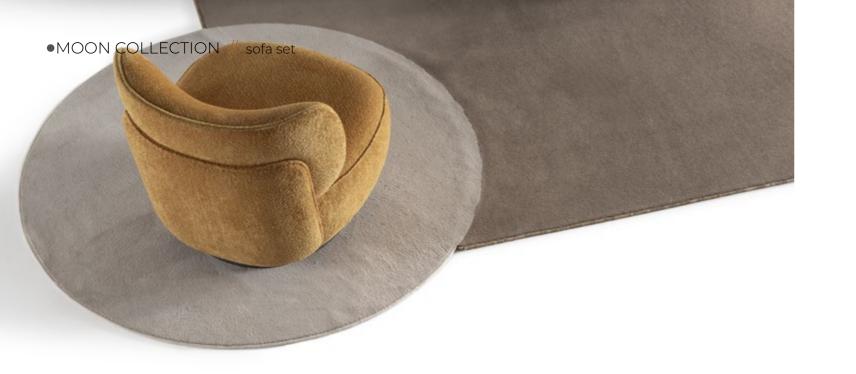

# MOON COLLECTION

Today's lifestyle is reconnecting
with nature and aesthetically
returning to its organic forms.

Moon Collection pioneers a new
lifestyle by combining the
organic design language inspired
by nature with innovative
production technology.

# wall unit

// Sardunya

MOON

sofa set

170 %

// Sardunya

ONVERSATIONAL COSY

Moon sofa set with an organic design style, featuring a combination of soft and vibrant colors, brings a sense of warmth, comfort, and personality to your living space, creating a welcoming environment for relaxation and socializing. The combination of soft and vibrant colors in the sofa set creates a harmonious balance between tranquility and liveliness.

With gracefully curved lines guiding the eye along the tiered back and sides, the Moon sofa set evokes a sense of calm and relaxation. Its curvaceous silhouette offers a stylish yet comfortable seating area. Style in pairs to seating area. Style in pairs to create an inviting space for conversation and entertaining. The combination of soft and vibrant color palette brings a hint of nature to your living spaces.

// Sardunya

INSPIRED BY NATURAL FORMS

The Moon is an example of a well-designed sofa reduced to essential solutions. A volatile shape, the unconventional appearance, the soft lines: a well-proportioned and simultaneously slighty offbeat item of furniture, whose distinctive feature is the sassy chic. Unlike traditional boxy designs, the sofa set features curved lines and organic shapes inspired by natural forms. These gentle curves create a sense of comfort and relaxation, inviting you to unwind in style.