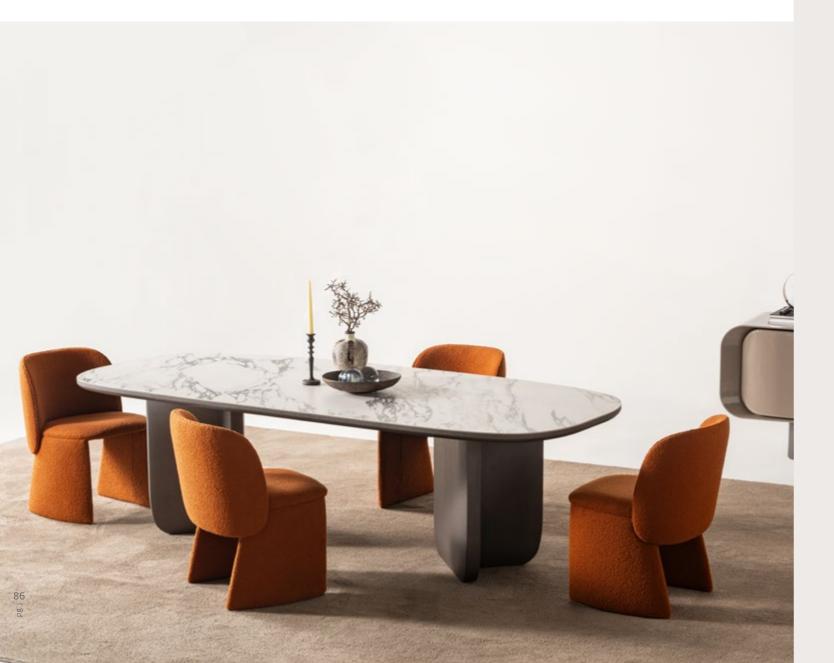

# METROPOL COLLECTION

is crafted with care: smooth,
rounded edges evoke a sense
of safety and serenity, while the
earthy color palette—anchored
by warm neutrals and bold clay
tones—invites warmth, creativity,
and connection.

// Sardunya

• WHERE WARMTH MEETS MODERN SOUL

Step

into a space where design

flows effortlessly—where the furniture
doesn't just occupy a room but transforms it.

Metropol stunning collection, featuring a sculptural
dining table, warmth colored upholstered chairs brings
together form, function, and feeling in perfect balance.
The dining table, grounded in substantial, architectural
legs, becomes a natural gathering point, sparking conversation and togetherness. The chairs, both playful
and sophisticated, offer ergonomic comfort
that encourages lingering over meals
and shared moments.