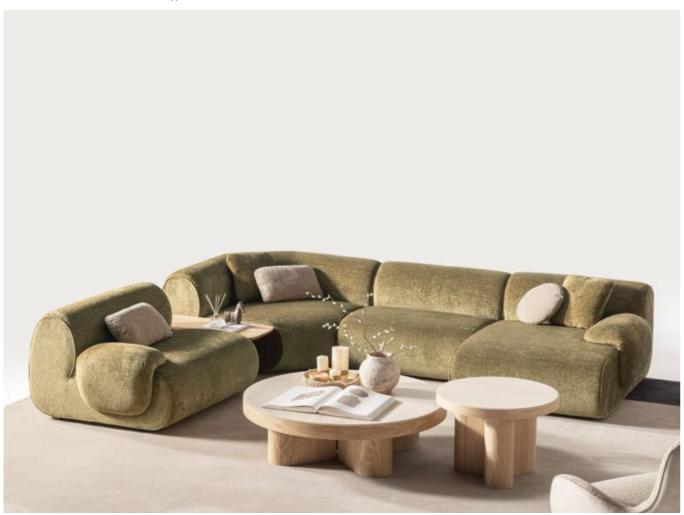

# LUMO COLLECTION

Create a space that radiates
warmth, comfort, and effortless
sophistication with the Lumo
Collection. Each piece is meticulously designed to highlight the
wood's inherent texture, while the
gentle curves offer a harmonious
contrast to the sharp edges.

### Lumo

Sofa Set, where flexibility
meets comfort in a soft-lined, elegantly
crafted design. This versatile sofa set allows you
to create the perfect seating arrangement tailored to
your unique space and style. With its modular pieces, you
can easily rearrange and adapt the layout to fit any room—
whether you're designing a cozy corner or a spacious lounge
area. The sofa's gently rounded edges and smooth lines
add a touch of elegance, offering both comfort and
style. Available in a variety of colors and fabrics,
this sofa set allows you to customize your

• THE FLEXIBILITY TO CREATE THE IDEAL LAYOUT

// Sardunya

balance between contemporary design, sartorial construction and artisanal  $\sum$  manufacturing. It adds modular elements to create the ideal sofa for your living room, whether you want to create a corner sofa, a comfortable lounge or a cozy sofa to fit your living space. It is also possible to place a small oak table between the armchairs for your daily use needs. The Lumo sofa adapts to your lifestyle, offering comfort, style, and endless possibilities.

### Lumo

Sofa Set, where flexibility
meets comfort in a soft-lined, elegantly
crafted design. This versatile sofa set allows you
to create the perfect seating arrangement tailored to
your unique space and style. With its modular pieces, you
can easily rearrange and adapt the layout to fit any room—
whether you're designing a cozy corner or a spacious lounge
area. The sofa's gently rounded edges and smooth lines
add a touch of elegance, offering both comfort and
style. Available in a variety of colors and fabrics,
this sofa set allows you to customize your
living space with ease.