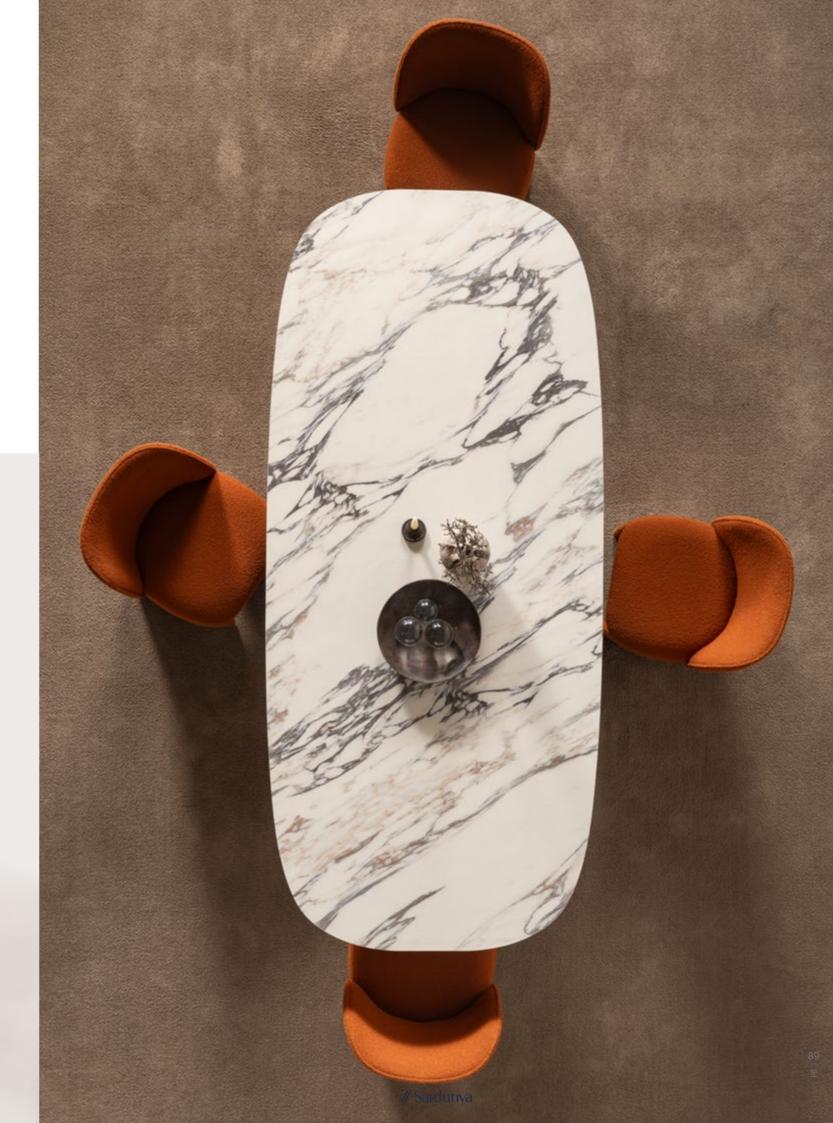

# METROPOL COLLECTION

is crafted with care: smooth,
rounded edges evoke a sense
of safety and serenity, while the
earthy color palette—anchored
by warm neutrals and bold clay
tones—invites warmth, creativity,
and connection.

// Sardunya

• WHERE WARMTH MEETS MODERN SOUL

Step

into a space where design

flows effortlessly—where the furniture
doesn't just occupy a room but transforms it.

Metropol stunning collection, featuring a sculptural
dining table, warmth colored upholstered chairs brings
together form, function, and feeling in perfect balance.
The dining table, grounded in substantial, architectural
legs, becomes a natural gathering point, sparking conversation and togetherness. The chairs, both playful
and sophisticated, offer ergonomic comfort
that encourages lingering over meals
and shared moments.