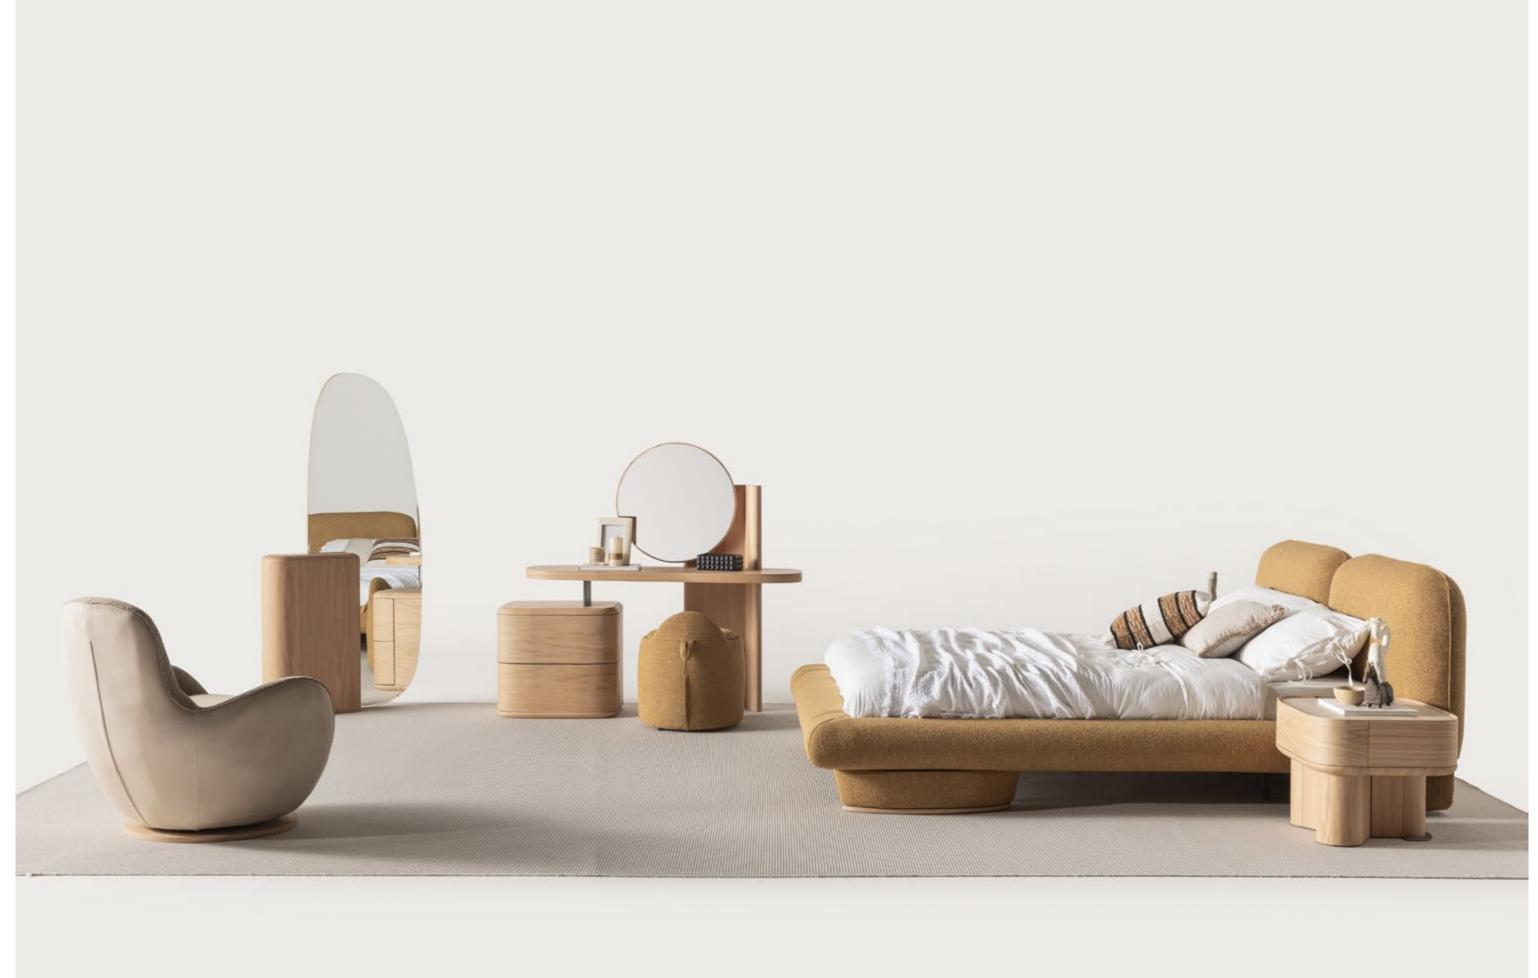

# LUMO COLLECTION

Create a space that radiates
warmth, comfort, and effortless
sophistication with the Lumo
Collection. Each piece is meticulously designed to highlight the
wood's inherent texture, while the
gentle curves offer a harmonious
contrast to the sharp edges.

• INHERENT WOOD GRAIN AND TEXTURE

### Lumo

Sofa Set, where flexibility
meets comfort in a soft-lined, elegantly
crafted design. This versatile sofa set allows you
to create the perfect seating arrangement tailored to
your unique space and style. With its modular pieces, you
can easily rearrange and adapt the layout to fit any room—
whether you're designing a cozy corner or a spacious lounge
area. The sofa's gently rounded edges and smooth lines
add a touch of elegance, offering both comfort and
style. Available in a variety of colors and fabrics,
this sofa set allows you to customize your

• THE FLEXIBILITY TO CREATE THE IDEAL LAYOUT

// Sardunya

balance between contemporary design, sartorial construction and artisanal  $\sum$  manufacturing. It adds modular elements to create the ideal sofa for your living room, whether you want to create a corner sofa, a comfortable lounge or a cozy sofa to fit your living space. It is also possible to place a small oak table between the armchairs for your daily use needs. The Lumo sofa adapts to your lifestyle, offering comfort, style, and endless possibilities.

### Lumo

Sofa Set, where flexibility
meets comfort in a soft-lined, elegantly
crafted design. This versatile sofa set allows you
to create the perfect seating arrangement tailored to
your unique space and style. With its modular pieces, you
can easily rearrange and adapt the layout to fit any room—
whether you're designing a cozy corner or a spacious lounge
area. The sofa's gently rounded edges and smooth lines
add a touch of elegance, offering both comfort and
style. Available in a variety of colors and fabrics,
this sofa set allows you to customize your
living space with ease.