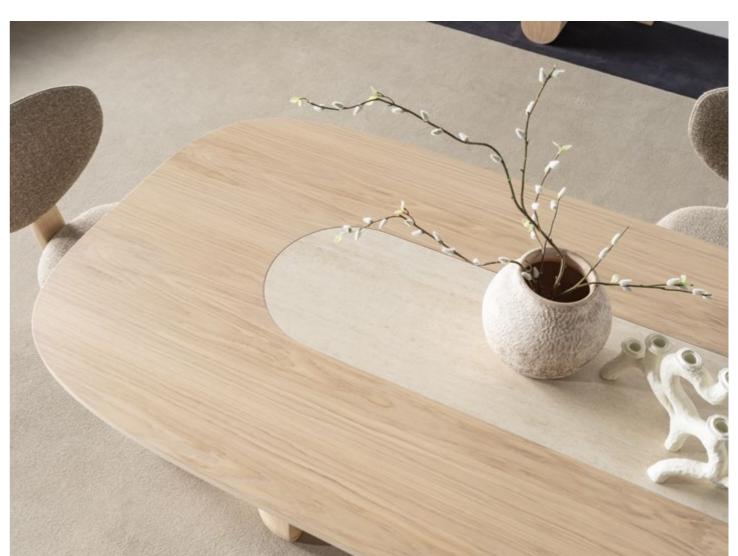

// Sardunya

• WHERE WARMTH MEETS MODERN SOUL

Step

into a space where design

flows effortlessly—where the furniture
doesn't just occupy a room but transforms it.

Metropol stunning collection, featuring a sculptural
dining table, warmth colored upholstered chairs brings
together form, function, and feeling in perfect balance.
The dining table, grounded in substantial, architectural
legs, becomes a natural gathering point, sparking conversation and togetherness. The chairs, both playful
and sophisticated, offer ergonomic comfort
that encourages lingering over meals
and shared moments.

● MORE THAN DINING — IT'S A LIFESTYLE STATEMENT

// Sardunya

• VISUAL BREATH IN YOUR DAILY RHYTHM

El-

egantly composed

Metropol wall unit is more than just
a media solutionis, its a refined anchor for
your living space, blending intelligent storage with
sculptural design. Crafted from high-quality wood with
a matte, soft-touch finish, the unit pairs earthy taupe and
deep mocha tones to create a warm, grounded aesthetic
that soothes the senses. The open shelving unit completes the composition, adding vertical rhythm and
a personal touch. Designed to display personal
items, it invites users to infuse their
own story into the space.