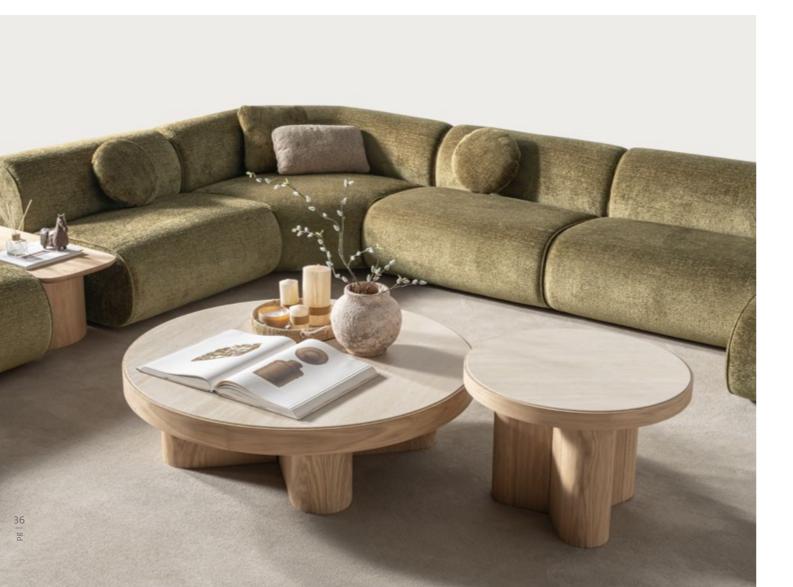

### Lumo

Sofa Set, where flexibility
meets comfort in a soft-lined, elegantly
crafted design. This versatile sofa set allows you
to create the perfect seating arrangement tailored to
your unique space and style. With its modular pieces, you
can easily rearrange and adapt the layout to fit any room—
whether you're designing a cozy corner or a spacious lounge
area. The sofa's gently rounded edges and smooth lines
add a touch of elegance, offering both comfort and
style. Available in a variety of colors and fabrics,
this sofa set allows you to customize your

• THE FLEXIBILITY TO CREATE THE IDEAL LAYOUT

// Sardunya

balance between contemporary design, sartorial construction and artisanal  $\sum$  manufacturing. It adds modular elements to create the ideal sofa for your living room, whether you want to create a corner sofa, a comfortable lounge or a cozy sofa to fit your living space. It is also possible to place a small oak table between the armchairs for your daily use needs. The Lumo sofa adapts to your lifestyle, offering comfort, style, and endless possibilities.

### Lumo

Sofa Set, where flexibility
meets comfort in a soft-lined, elegantly
crafted design. This versatile sofa set allows you
to create the perfect seating arrangement tailored to
your unique space and style. With its modular pieces, you
can easily rearrange and adapt the layout to fit any room—
whether you're designing a cozy corner or a spacious lounge
area. The sofa's gently rounded edges and smooth lines
add a touch of elegance, offering both comfort and
style. Available in a variety of colors and fabrics,
this sofa set allows you to customize your
living space with ease.