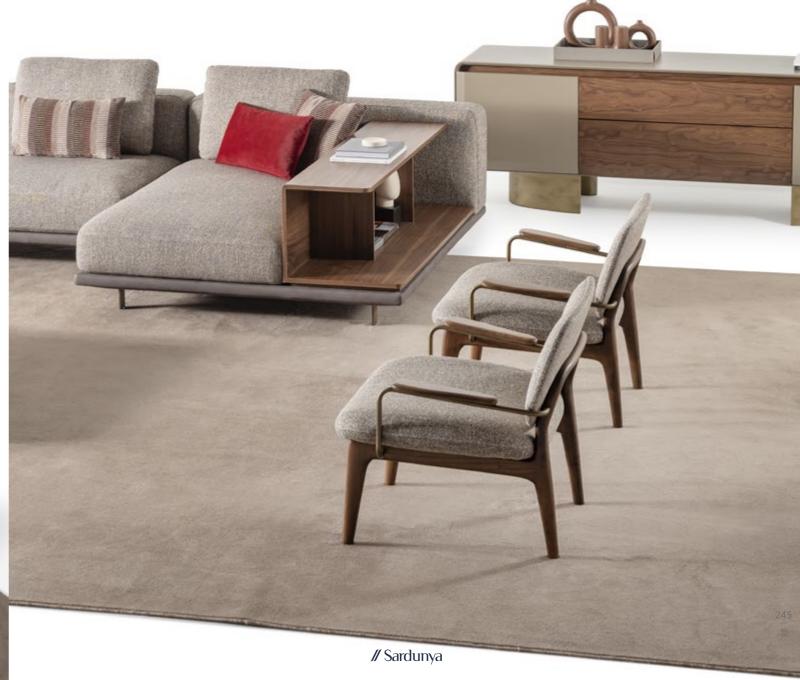

### T h e

minimalist sectional sofa
set, low-slung and deeply cushioned, is
a visual and emotional retreat. It whispers calm
after a long day, creating a sanctuary for unwinding,
reading, or quiet reflection. The accompanying sideboard
and accent pieces complete the narrative—clean, soft
forms with just the right touch of contrast and craftsmanship.This is furniture that feels as good as it looks. It doesn't
just fill space—it fills life with ease, beauty, and emotional depth.The matching armchair continues the
theme with similar fabric and wood detailing,
offering cohesive design throughout
the seating area.