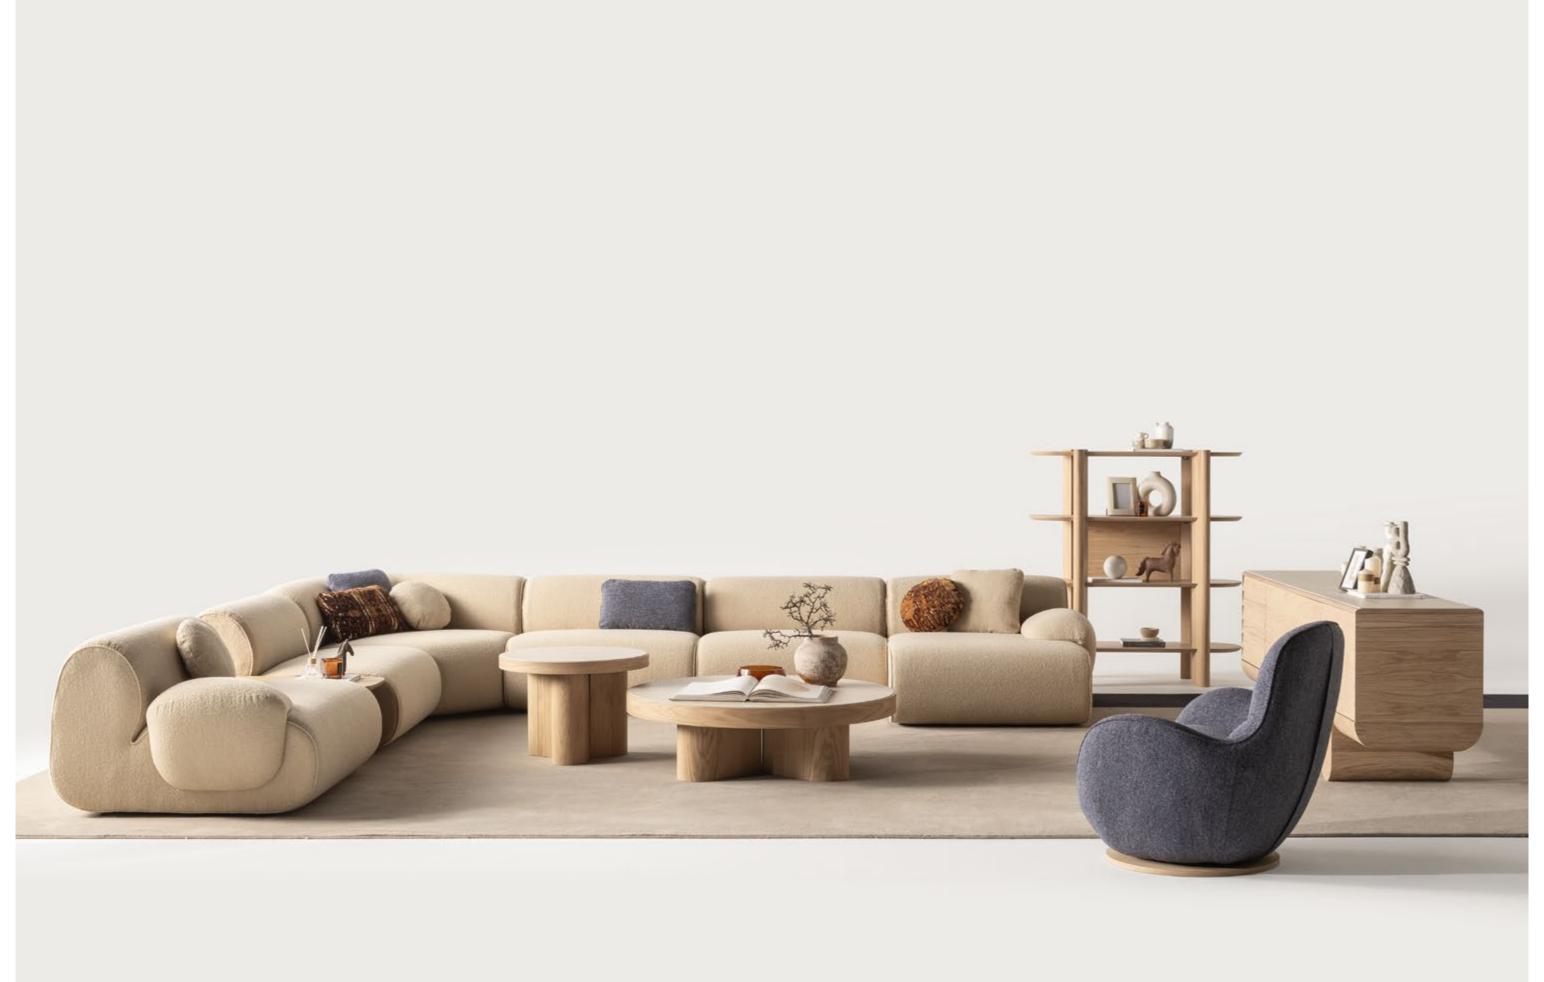

# LUMO COLLECTION

Create a space that radiates
warmth, comfort, and effortless
sophistication with the Lumo
Collection. Each piece is meticulously designed to highlight the
wood's inherent texture, while the
gentle curves offer a harmonious
contrast to the sharp edges.

### Lumo

Sofa Set, where flexibility
meets comfort in a soft-lined, elegantly
crafted design. This versatile sofa set allows you
to create the perfect seating arrangement tailored to
your unique space and style. With its modular pieces, you
can easily rearrange and adapt the layout to fit any room—
whether you're designing a cozy corner or a spacious lounge
area. The sofa's gently rounded edges and smooth lines
add a touch of elegance, offering both comfort and
style. Available in a variety of colors and fabrics,
this sofa set allows you to customize your

• THE FLEXIBILITY TO CREATE THE IDEAL LAYOUT

// Sardunya

balance between contemporary design, sartorial construction and artisanal  $\sum$  manufacturing. It adds modular elements to create the ideal sofa for your living room, whether you want to create a corner sofa, a comfortable lounge or a cozy sofa to fit your living space. It is also possible to place a small oak table between the armchairs for your daily use needs. The Lumo sofa adapts to your lifestyle, offering comfort, style, and endless possibilities.

### Lumo

Sofa Set, where flexibility
meets comfort in a soft-lined, elegantly
crafted design. This versatile sofa set allows you
to create the perfect seating arrangement tailored to
your unique space and style. With its modular pieces, you
can easily rearrange and adapt the layout to fit any room—
whether you're designing a cozy corner or a spacious lounge
area. The sofa's gently rounded edges and smooth lines
add a touch of elegance, offering both comfort and
style. Available in a variety of colors and fabrics,
this sofa set allows you to customize your
living space with ease.

// Sardunya

• ADMIRATION FOR THE ORGANIC FORMS OF NATURE

// Sardunya

// Sardunya

SIDEBOARD

WALL UNIT

COFFEE TABLE

\_\_52\_\_