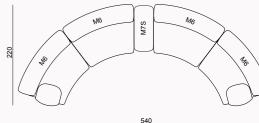

\*all dimensions in cm

DIMENSIONS

LUMO COLLECTION // sofa set

100

115

M5 Right Armed 115

\*all dimensions in cm

\*all dimensions in cm