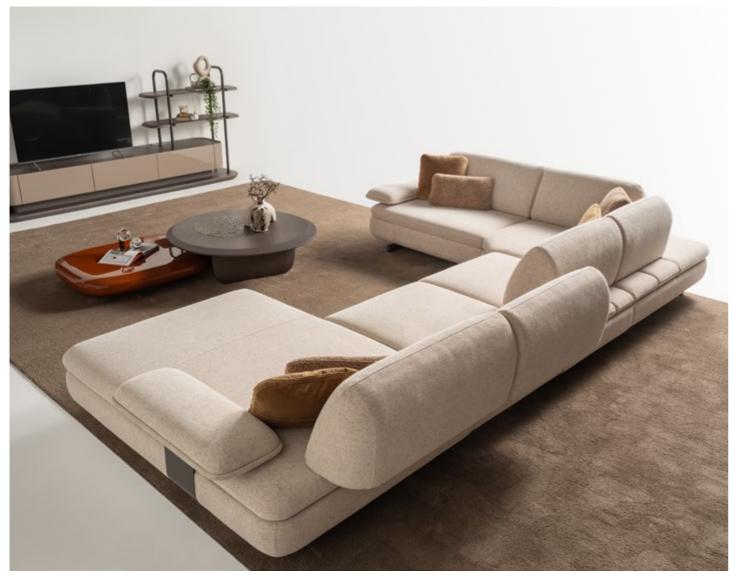

### T h e

minimalist sectional sofa
set, low-slung and deeply cushioned, is
a visual and emotional retreat. It whispers calm
after a long day, creating a sanctuary for unwinding,
reading, or quiet reflection. The accompanying sideboard
and accent pieces complete the narrative—clean, soft
forms with just the right touch of contrast and craftsmanship.This is furniture that feels as good as it looks. It doesn't
just fill space—it fills life with ease, beauty, and emotional depth.The matching armchair continues the
theme with similar fabric and wood detailing,
offering cohesive design throughout
the seating area.

### Metropol

corner set is a masterclass

in modular design and adaptable elegance. Composed of individual segments that fit together with seamless precision, it offers maximum flexibility—whether you're hosting a lively gathering or settling in for a quiet evening. Its generous proportions ensure both visual balance and physical comfort, while the soft, textured upholstery in neutral tones invites relaxation without overwhelming the space. In dialogue with the surrounding furniture, the corner set acts as a unifying core. It doesn't just fill a room; it completes it.

Functionally, Metropol corner set is a multitasker. It provides abundant seat-O ing while naturally defining the layout of the room, creating a clear yet cozy boundary between the lounge area and surrounding elements. Integrated armrests with subtle shelf-like extensions also enhance practicality, giving users a place to rest small items like books, igstar remotes, or cups without the need for additional side tables.From a modular o standpoint, this set can be rearranged to accommodate evolving needs.