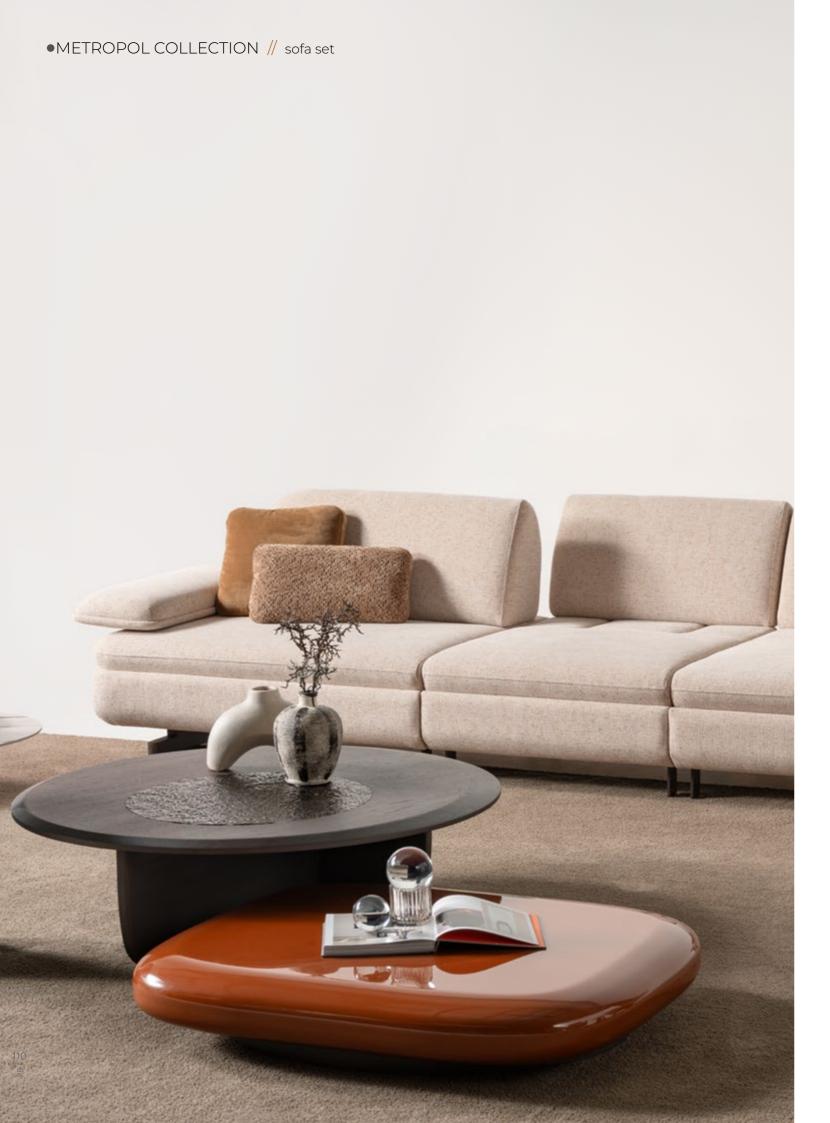

# METROPOL COLLECTION

is crafted with care: smooth,
rounded edges evoke a sense
of safety and serenity, while the
earthy color palette—anchored
by warm neutrals and bold clay
tones—invites warmth, creativity,
and connection.

### Metropol

corner set is a masterclass

in modular design and adaptable elegance. Composed of individual segments that fit together with seamless precision, it offers maximum flexibility—whether you're hosting a lively gathering or settling in for a quiet evening. Its generous proportions ensure both visual balance and physical comfort, while the soft, textured upholstery in neutral tones invites relaxation without overwhelming the space. In dialogue with the surrounding furniture, the corner set acts as a unifying core. It doesn't just fill a room; it completes it.