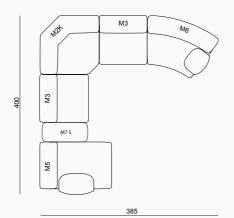

\*all dimensions in cm

DIMENSIONS

LUMO COLLECTION // sofa set

100

115

M5 Right Armed 115

\*all dimensions in cm

\*all dimensions in cm