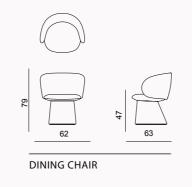

// Sardunya

• WHERE WARMTH MEETS MODERN SOUL

Step

into a space where design

flows effortlessly—where the furniture
doesn't just occupy a room but transforms it.

Metropol stunning collection, featuring a sculptural
dining table, warmth colored upholstered chairs brings
together form, function, and feeling in perfect balance.
The dining table, grounded in substantial, architectural
legs, becomes a natural gathering point, sparking conversation and togetherness. The chairs, both playful
and sophisticated, offer ergonomic comfort
that encourages lingering over meals
and shared moments.