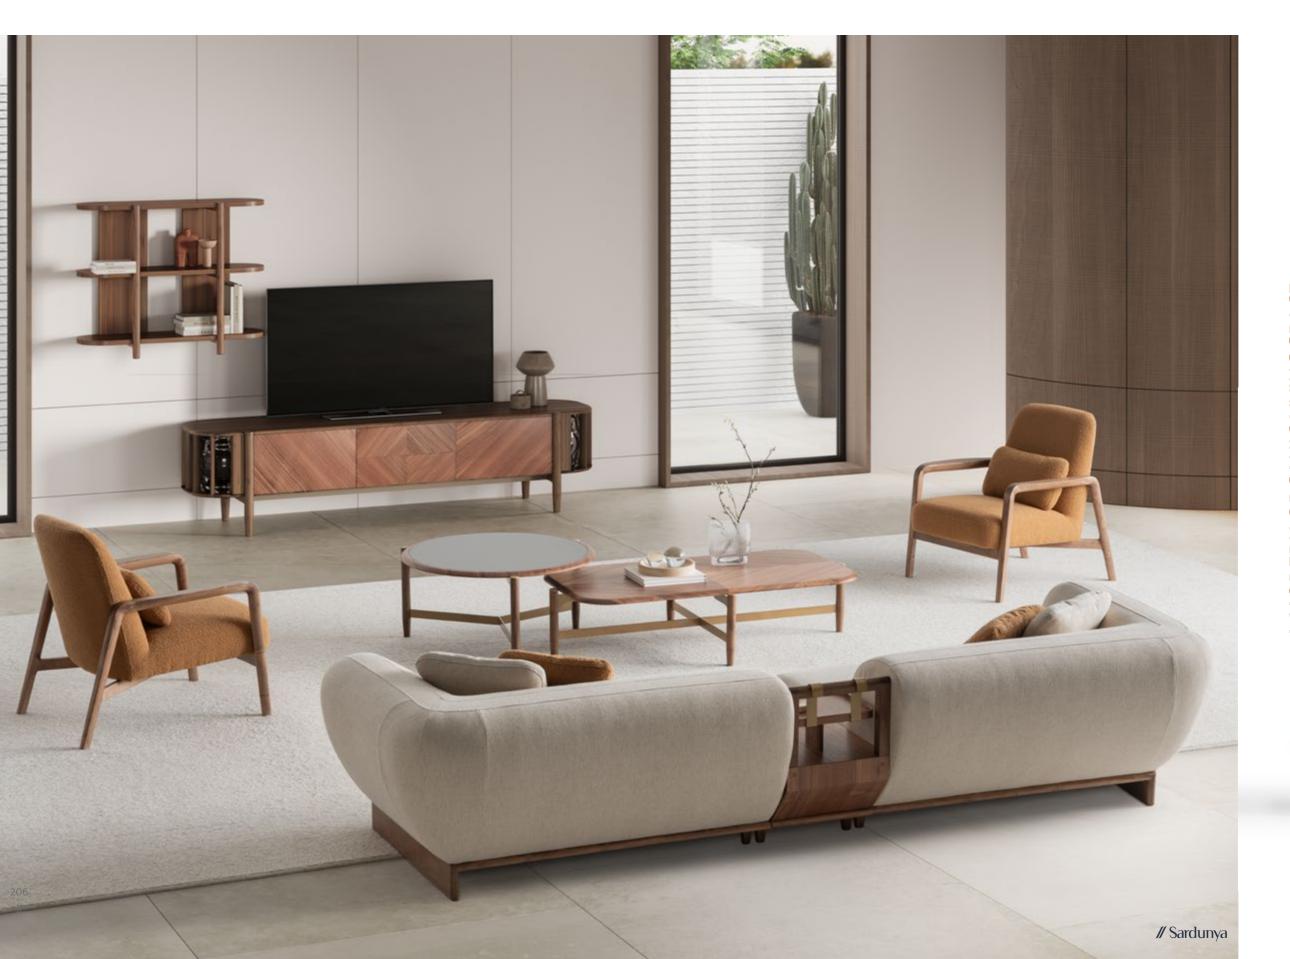

# VENEDIK COLLECTION

An icon of modern style, the
Venedik Collection offers a cozy
embrace with natural and warm
color tones. Perfectly combining
comfort and elegance, Venedik
invites you to enjoy a moment
of relaxation and peace in your
private space.

## wall unit

A MODERN ORGANIC LIVING SPACE

Venedik wall unit with walnut veneer, cross veneer detailing on the doors, and glass accents offers a perfect balance of style and functionality. With its elegant design and versatile storage options, it provides a sophisticated solution for organizing and displaying your entertainment essentials with ease. Built to last and designed to impress, Venedik TV unit combines classic elegance with modern functionality. Its timeless design ensures that it will remain a cherished centerpiece in your home for years to come, adding both style and practicality to your living space.

### Crafted

with a focus on natural
aesthetics, Venedik sofa set features
organic forms and gentle curves inspired by
the beauty of the outdoors. These soft, flowing lines
create a sense of comfort and relaxation, inviting you to
unwind in style. Innovatively designed for added functionality, Venedik sofa set includes an integrated table piece that
seamlessly blends with the sofa's aesthetic. This convenient feature allows you to enjoy a surface for drinks,
snacks, or decor items without the need for additional furniture pieces, maximizing space.
versatility in your living area.

Designed to elevate your living experience, Venedik sofa set with integrated table piece combines beauty, comfort, and functionality in one seamless package. Whether as a focal point in your living room or a cozy retreat in your family space, it enhances the ambiance of your home with its organic forms, neutral colors, and versatile design. Venedik sofa set features organic forms and gentle curves inspired by the beauty of the outdoors. These soft, flowing lines create a sense of comfort and relaxation, inviting you to unwind in style.