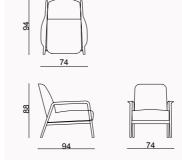

● AN INVITATION TO TIMELESS COMFORT

// Sardunya

92.5

SIDEBOARD

DIMENSIONS

110

4 SEATER

\_210\_ \*Width can be in two Sizes 210 - 240 cm

DINING TABLE

3 SEATER

VENEDIK ARMCHAIR