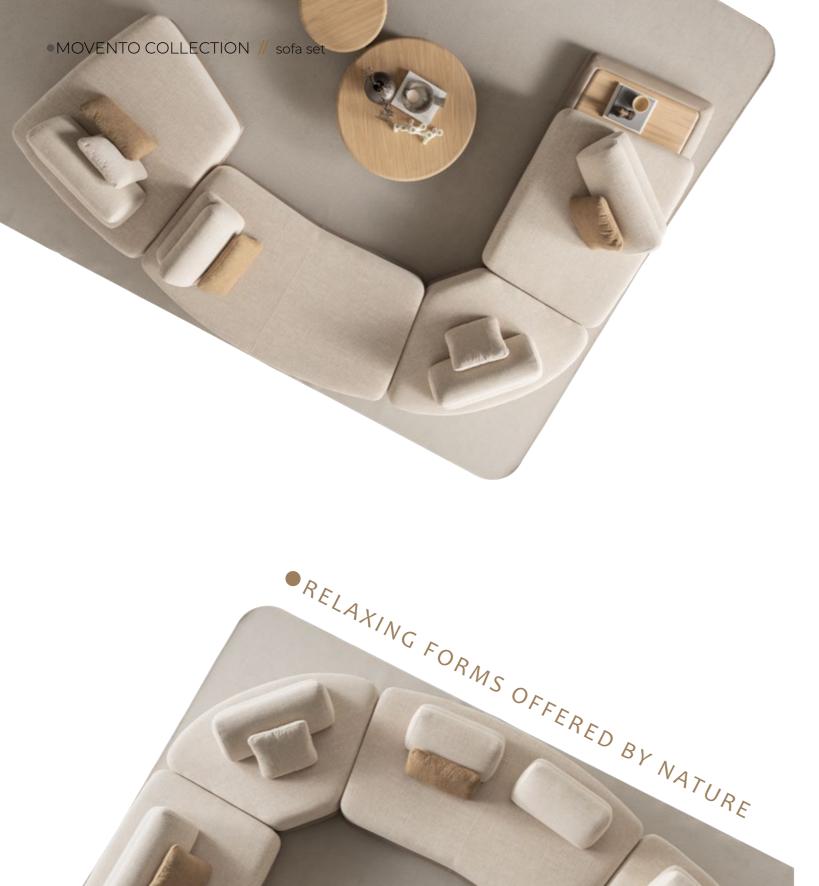

# MOVENTO COLLECTION

Inspired by the fascinating organic forms of nature, Movento Sofa Set adds both an aesthetic and functional touch to your living spaces. Taking a step back from the speed of modern life and meeting the relaxing forms offered by nature.

## graceful curves of

Movento evoke warmth and tranquility
in spaces, reflecting our admiration for the organic forms of nature. Its modular structure can be
easily rearranged to meet all kinds of spaces and needs;
it adapts to every different layout, from large seating
areas to intimate corner arrangements. Made with high
quality fabrics and carefully selected materials, Movento offers a long-lasting and comfortable seating
experience. Deep seating areas and ergonomic back recline maximize the pleasure
of sitting.