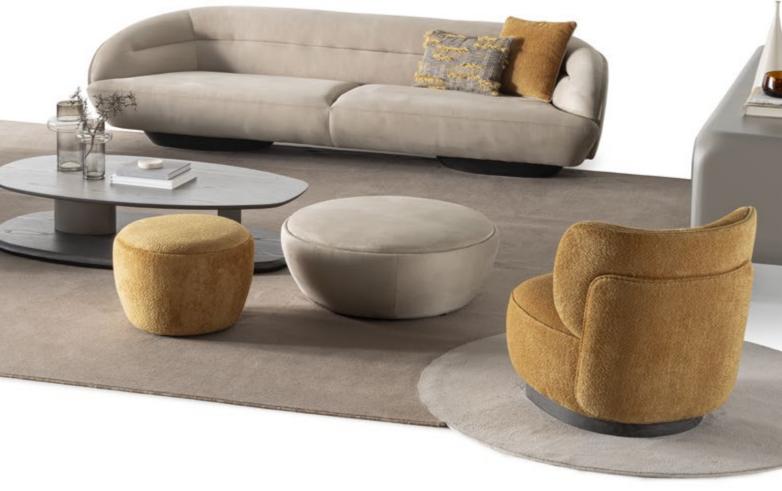

# METROPOL COLLECTION

is crafted with care: smooth,
rounded edges evoke a sense
of safety and serenity, while the
earthy color palette—anchored
by warm neutrals and bold clay
tones—invites warmth, creativity,
and connection.

// Sardunya

• WHERE WARMTH MEETS MODERN SOUL

Step

into a space where design

flows effortlessly—where the furniture
doesn't just occupy a room but transforms it.

Metropol stunning collection, featuring a sculptural
dining table, warmth colored upholstered chairs brings
together form, function, and feeling in perfect balance.
The dining table, grounded in substantial, architectural
legs, becomes a natural gathering point, sparking conversation and togetherness. The chairs, both playful
and sophisticated, offer ergonomic comfort
that encourages lingering over meals
and shared moments.

● MORE THAN DINING — IT'S A LIFESTYLE STATEMENT

// Sardunya

• VISUAL BREATH IN YOUR DAILY RHYTHM

El-

egantly composed

Metropol wall unit is more than just
a media solutionis, its a refined anchor for
your living space, blending intelligent storage with
sculptural design. Crafted from high-quality wood with
a matte, soft-touch finish, the unit pairs earthy taupe and
deep mocha tones to create a warm, grounded aesthetic
that soothes the senses. The open shelving unit completes the composition, adding vertical rhythm and
a personal touch. Designed to display personal
items, it invites users to infuse their
own story into the space.