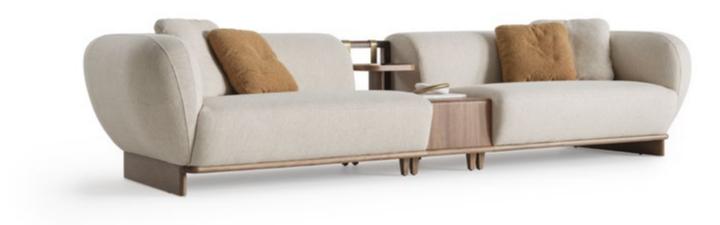

### Crafted

with a focus on natural
aesthetics, Venedik sofa set features
organic forms and gentle curves inspired by
the beauty of the outdoors. These soft, flowing lines
create a sense of comfort and relaxation, inviting you to
unwind in style. Innovatively designed for added functionality, Venedik sofa set includes an integrated table piece that
seamlessly blends with the sofa's aesthetic. This convenient feature allows you to enjoy a surface for drinks,
snacks, or decor items without the need for additional furniture pieces, maximizing space.
versatility in your living area.

Designed to elevate your living experience, Venedik sofa set with integrated table piece combines beauty, comfort, and functionality in one seamless package. Whether as a focal point in your living room or a cozy retreat in your family space, it enhances the ambiance of your home with its organic forms, neutral colors, and versatile design. Venedik sofa set features organic forms and gentle curves inspired by the beauty of the outdoors. These soft, flowing lines create a sense of comfort and relaxation, inviting you to unwind in style.