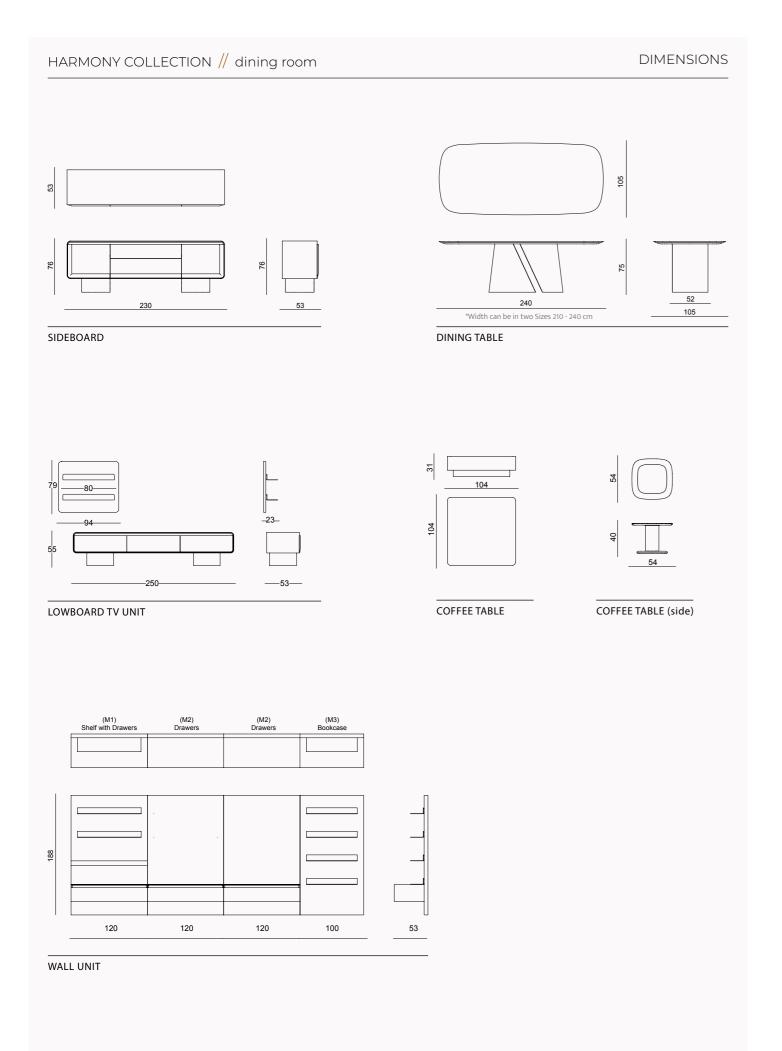

tic that effortlessly complements any interior style, from sleek and modern to cozy and transitional. Revolutionizing the concept of multifunctional furniture, our sofa set features an integrated table and shelf module that seamlessly merges style with practicality. Transform your living room into a functional and stylish oasis with innovative design.



The Harmony modular sofa reflects good design standards and offers an exclusive composition and seating experience.

The user can choose different modules to get the most suit-\_\_\_ able sofa spatially and functionally. Harmony is an example of a well-designed sofa reduced to basic solutions. With coffee table and storage modules, it allows you to adapt to the flow of life.















EVERYTHING YOU WEED IS WITHIN BEACH. // Sardunya



\*all dimensions in cm



















# SOHO COLLECTION

Everything that is alive is also dynamic, it has within itself an idea of superimpoised layers. Soho is inspired by this concept: whoever observes it can distinguish the materials, the colors, the different heights that are hidden inside it.













• A BALANCE FROM NATURE





SOHO

wall unit



Discover the cozy elegance of the Soho wall unit, where your beloved items find refuge in a warm wooden embrace.

Crafted from modular shelves and compartments in exquisite wood, wall unit adds a touch of luxury to your living space while seamlessly organizing your belongings. The ribbed glass panels create captivating patterns of light and shadow, adding depth and dimension to the wall unit while providing a glimpse of the conten