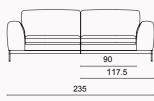

\*all dimensions in cm

DIMENSIONS

LUMO COLLECTION // sofa set

100

115

M5 Right Armed 115

\*all dimensions in cm

\*all dimensions in cm