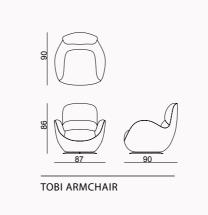

### Lumo

Sofa Set, where flexibility
meets comfort in a soft-lined, elegantly
crafted design. This versatile sofa set allows you
to create the perfect seating arrangement tailored to
your unique space and style. With its modular pieces, you
can easily rearrange and adapt the layout to fit any room—
whether you're designing a cozy corner or a spacious lounge
area. The sofa's gently rounded edges and smooth lines
add a touch of elegance, offering both comfort and
style. Available in a variety of colors and fabrics,
this sofa set allows you to customize your
living space with ease.



// Sardunya







• ADMIRATION FOR THE ORGANIC FORMS OF NATURE









// Sardunya

















// Sardunya











SIDEBOARD

WALL UNIT

COFFEE TABLE















\_\_52\_\_







\*all dimensions in cm

DIMENSIONS









LUMO COLLECTION // sofa set



























100

115

M5 Right Armed 115

\*all dimensions in cm

\*all dimensions in cm

# MOVENTO COLLECTION

Inspired by the fascinating organic forms of nature, Movento Sofa Set adds both an aesthetic and functional touch to your living spaces. Taking a step back from the speed of modern life and meeting the relaxing forms offered by nature.





// Sardunya

















// Sardunya

#### The

## graceful curves of

Movento evoke warmth and tranquility
in spaces, reflecting our admiration for the organic forms of nature. Its modular structure can be
easily rearranged to meet all kinds of spaces and needs;
it adapts to every different layout, from large seating
areas to intimate corner arrangeme