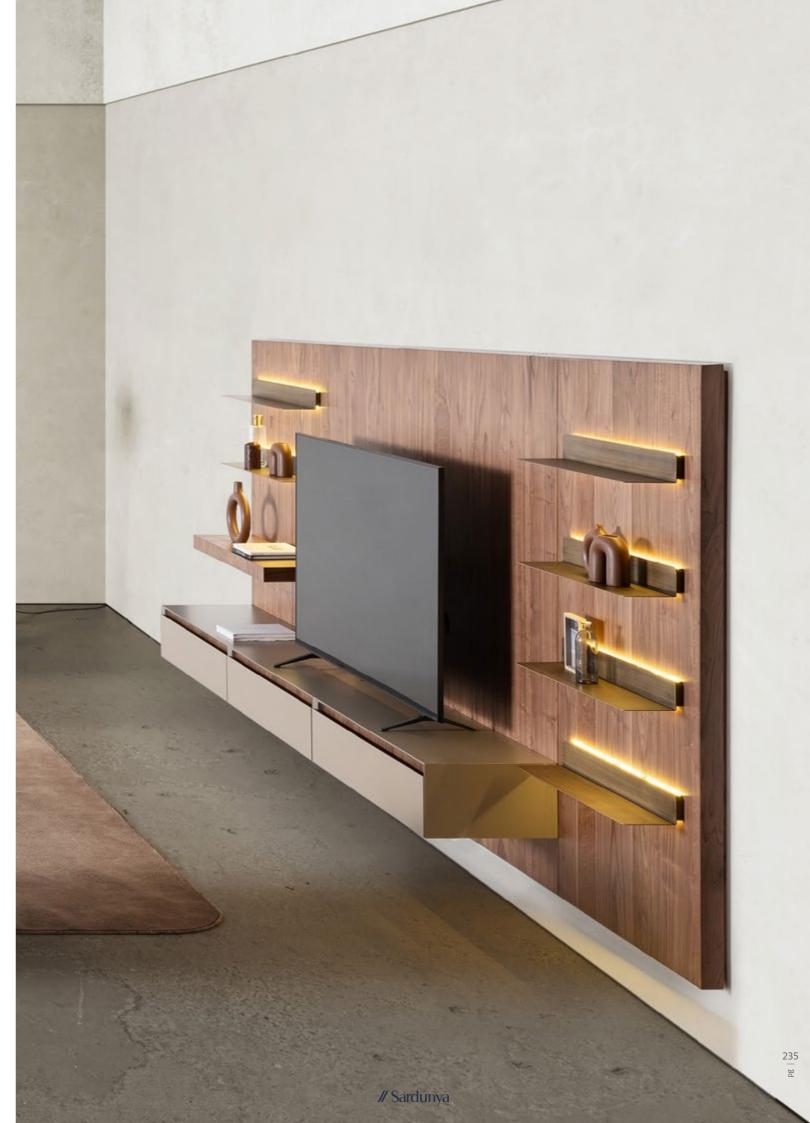

● MORE THAN DINING — IT'S A LIFESTYLE STATEMENT

// Sardunya

• VISUAL BREATH IN YOUR DAILY RHYTHM

El-

egantly composed

Metropol wall unit is more than just
a media solutionis, its a refined anchor for
your living space, blending intelligent storage with
sculptural design. Crafted from high-quality wood with
a matte, soft-touch finish, the unit pairs earthy taupe and
deep mocha tones to create a warm, grounded aesthetic
that soothes the senses. The open shelving unit completes the composition, adding vertical rhythm and
a personal touch. Designed to display personal
items, it invites users to infuse their
own story into the space.

80

// Sardunya