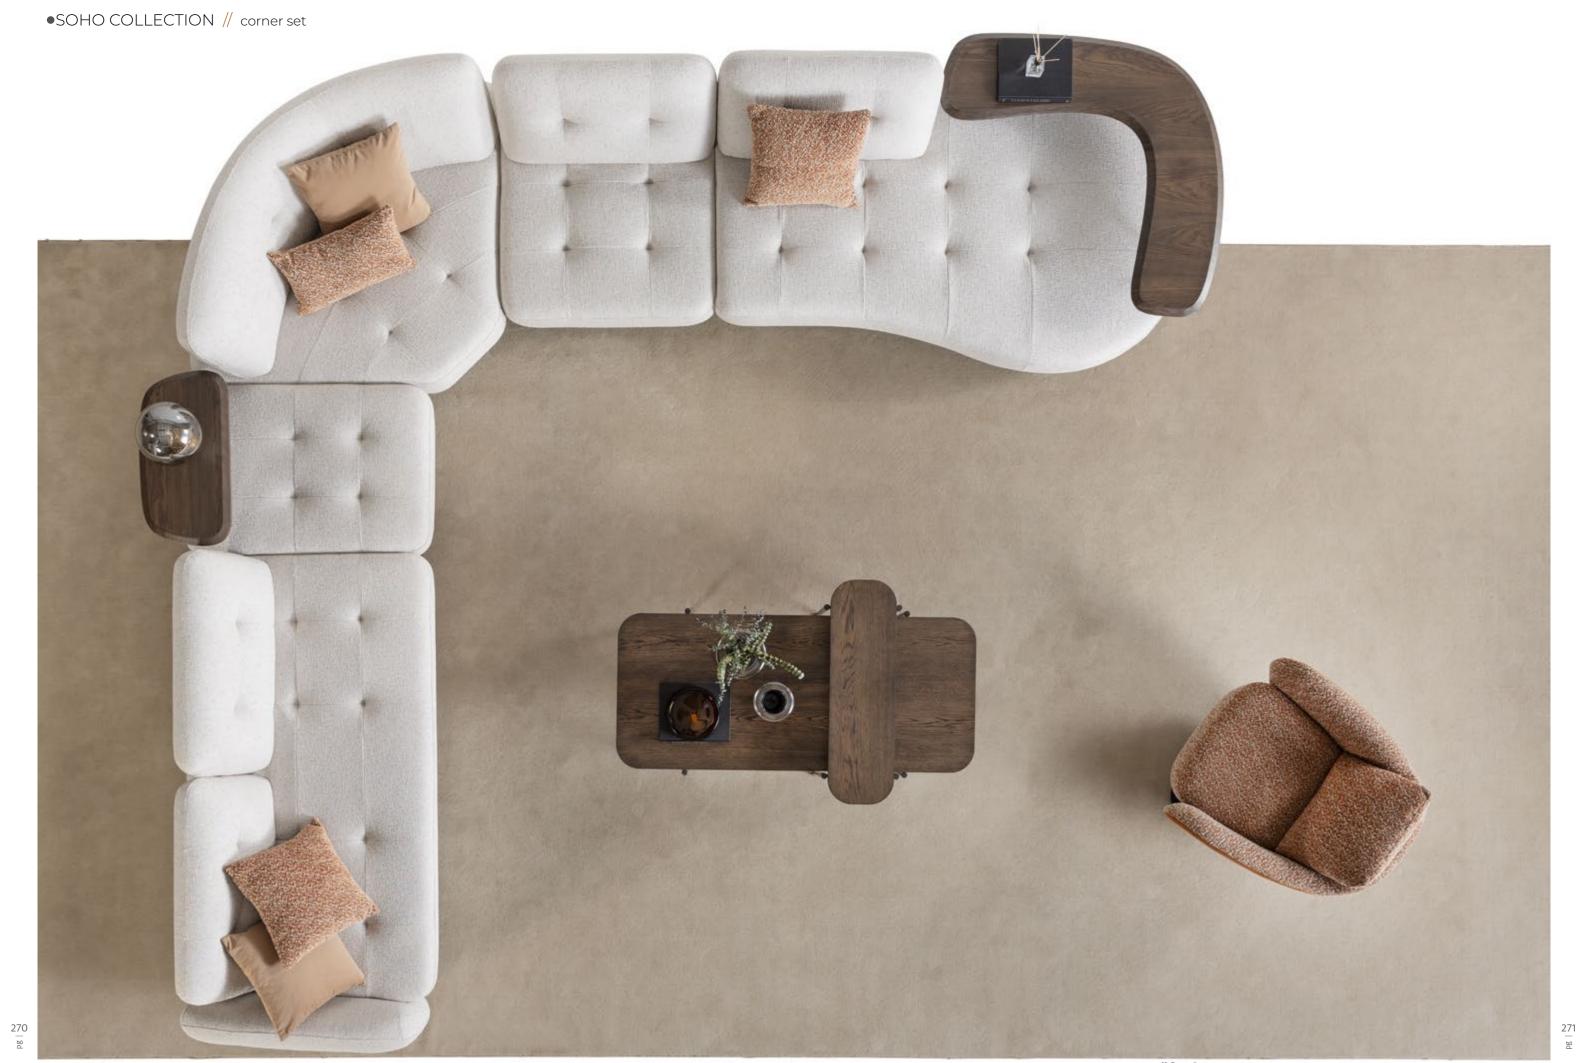

# SOHO COLLECTION

Everything that is alive is also dynamic, it has within itself an idea of superimpoised layers. Soho is inspired by this concept: whoever observes it can distinguish the materials, the colors, the different heights that are hidden inside it.

BEAUTY

Soho sofa set inspired by the fluidity of organic forms and designed to bring a sense of harmony and elegance to your living space. With its distinctive oval lines and gentle curves, this sofa set exudes a sense of natural beauty and tranquility, while the use of fabric in light and soft tones adds an inviting touch of comfort and sophistication. Its understated elegance and organic charm make it a versatile and stylish choice for any home.

// Sardunya

• UNCONVENTIONAL INTERACTIVE LIVING SPACES

// Sardunya

// Sardunya

• SUPPORT DIFFERENT LIVING SCENAROIS

// Sardunya