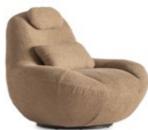

ith vibrant cushions that add a pop of color and vibrancy to customize the look of your sofa set, making it uniquely yours.









### Oslo

sofa set, designed to redefine comfort and versatility in your living space. With the ability to move the back forward or backward, our sofa set offers an expanding usage area that maximizes space efficiency in your living room. By simply adjusting the position of the back, you can create additional seating space or extend the sofa into a spacious lounge area, making it perfect for hosting guests or stretching out and unwinding after a long day. Transform your living room into a versatile and inviting space where you can relax.



**//** Sardunya



// Sardunya

## **ARMCHAIRS**



METROPOL







4 SEATER

MOVENTO

VENEDIK

NINA





235

127.5









3 SEATER

BC

BOB

CROWN









215

2 SEATER







www.sardunyafurniture.com

(i) / sardunyafurniture

/ sardunyafurniture

f / sardunyakoltuk



photographer Ayhan Özdemir www.ayhan-ozdemir.com

> graphic designer Neşe Özdemir