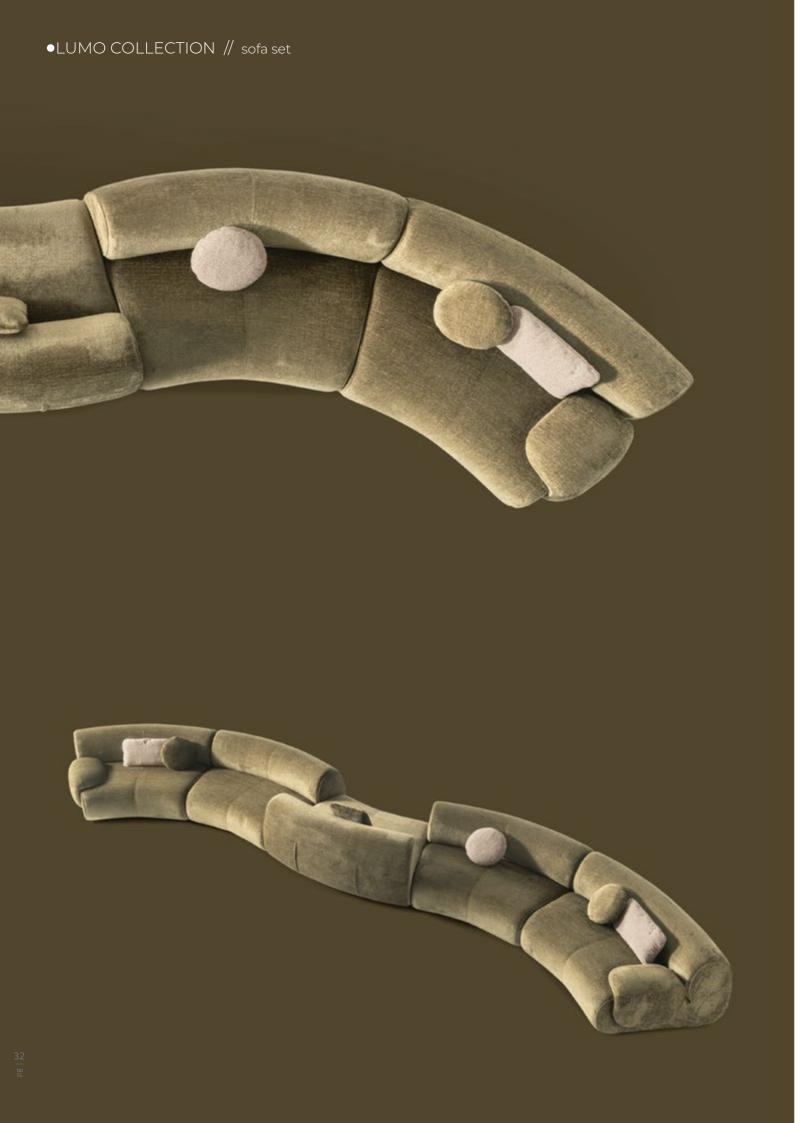

### Lumo

Sofa Set, where flexibility
meets comfort in a soft-lined, elegantly
crafted design. This versatile sofa set allows you
to create the perfect seating arrangement tailored to
your unique space and style. With its modular pieces, you
can easily rearrange and adapt the layout to fit any room—
whether you're designing a cozy corner or a spacious lounge
area. The sofa's gently rounded edges and smooth lines
add a touch of elegance, offering both comfort and
style. Available in a variety of colors and fabrics,
this sofa set allows you to customize your

• THE FLEXIBILITY TO CREATE THE IDEAL LAYOUT

// Sardunya

balance between contemporary design, sartorial construction and artisanal  $\sum$  manufacturing. It adds modular elements to create the ideal sofa for your living room, whether you want to create a corner sofa, a comfortable lounge or a cozy sofa to fit your living space. It is also possible to place a small oak table between the armchairs for your daily use needs. The Lumo sofa adapts to your lifestyle, offering comfort, style, and endless possibilities.

### Lumo

Sofa Set, where flexibility
meets comfort in a soft-lined, elegantly
crafted design. This versatile sofa set allows you
to create the perfect seating arrangement tailored to
your unique space and style. With its modular pieces, you
can easily rearrange and adapt the layout to fit any room—
whether you're designing a cozy corner or a spacious lounge
area. The sofa's gently rounded edges and smooth lines
add a touch of elegance, offering both comfort and
style. Available in a variety of colors and fabrics,
this sofa set allows you to customize your
living space with ease.