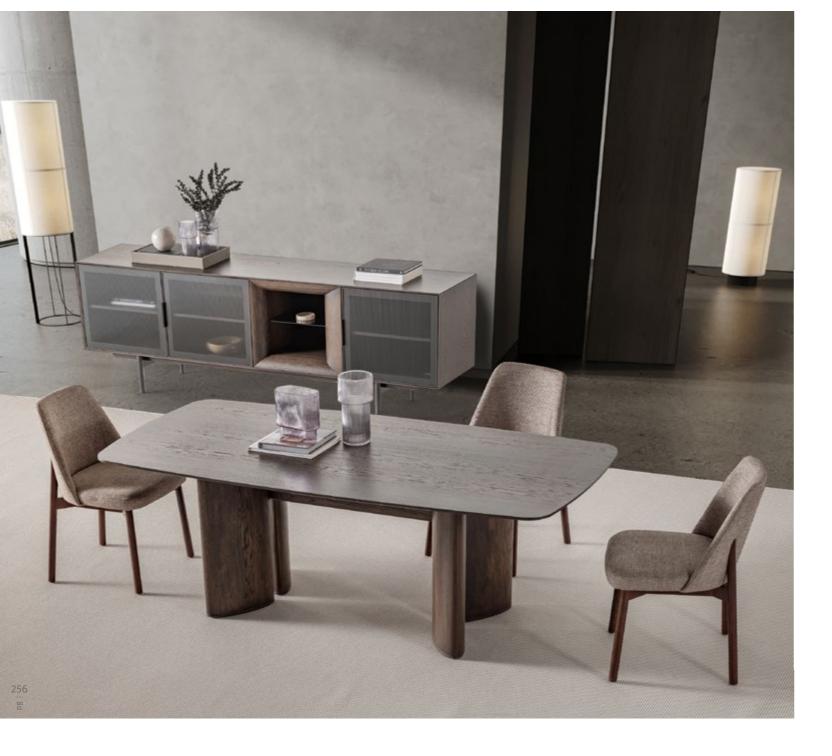

# METROPOL COLLECTION

is crafted with care: smooth,
rounded edges evoke a sense
of safety and serenity, while the
earthy color palette—anchored
by warm neutrals and bold clay
tones—invites warmth, creativity,
and connection.

// Sardunya

• WHERE WARMTH MEETS MODERN SOUL

Step

into a space where design

flows effortlessly—where the furniture
doesn't just occupy a room but transforms it.

Metropol stunning collection, featuring a sculptural
dining table, warmth colored upholstered chairs brings
together form, function, and feeling in perfect balance.
The dining table, grounded in substantial, architectural
legs, becomes a natural gathering point, sparking conversation and togetherness. The chairs, both playful
and sophisticated, offer ergonomic comfort
that encourages lingering over meals
and shared moments.