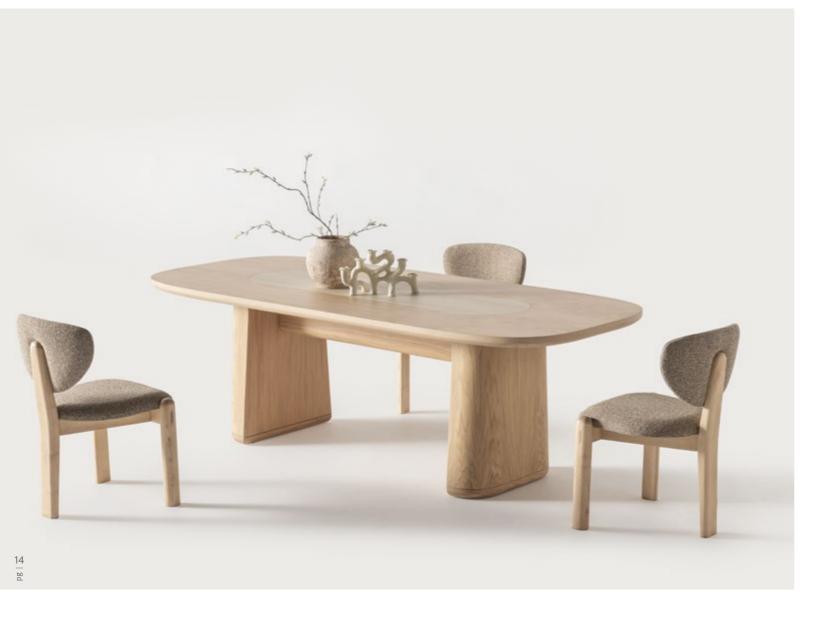

### The

hallmark of the Lumo

dining table is its gentle, rounded

edges creating a sense of openness and flow
within your home. The subtle curvature of the
tabletop adds a refined touch, making it both inviting
and functional. The smooth, soft-lined edges of the oak
veneer frame provide a gentle, contemporary silhouette,
while the marble top adds a touch of elegance and
sophistication. The rich, natural grain of the oak
contrasts beautifully with the cool surface of
the marble, resulting in a harmonious
balance of texture.