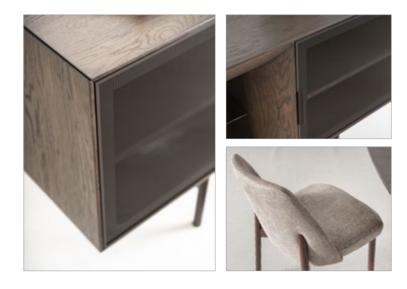

// Sardunya

• WHERE WARMTH MEETS MODERN SOUL

Step

into a space where design

flows effortlessly—where the furniture
doesn't just occupy a room but transforms it.

Metropol stunning collection, featuring a sculptural
dining table, warmth colored upholstered chairs brings
together form, function, and feeling in perfect balance.
The dining table, grounded in substantial, architectural
legs, becomes a natural gathering point, sparking conversation and togetherness. The chairs, both playful
and sophisticated, offer ergonomic comfort
that encourages lingering over meals
and shared moments.

● MORE THAN DINING — IT'S A LIFESTYLE STATEMENT

// Sardunya

• VISUAL BREATH IN YOUR DAILY RHYTHM

El-

egantly composed

Metropol wall unit is more than just
a media solutionis, its a refined anchor for
your living space, blending intelligent storage with
sculptural design. Crafted from high-quality wood with
a matte, soft-touch finish, the unit pairs earthy taupe and
deep mocha tones to create a warm, grounded aesthetic
that soothes the senses. The open shelving unit completes the composition, adding vertical rhythm and
a personal touch. Designed to display personal
items, it invites users to infuse their
own story into the space.