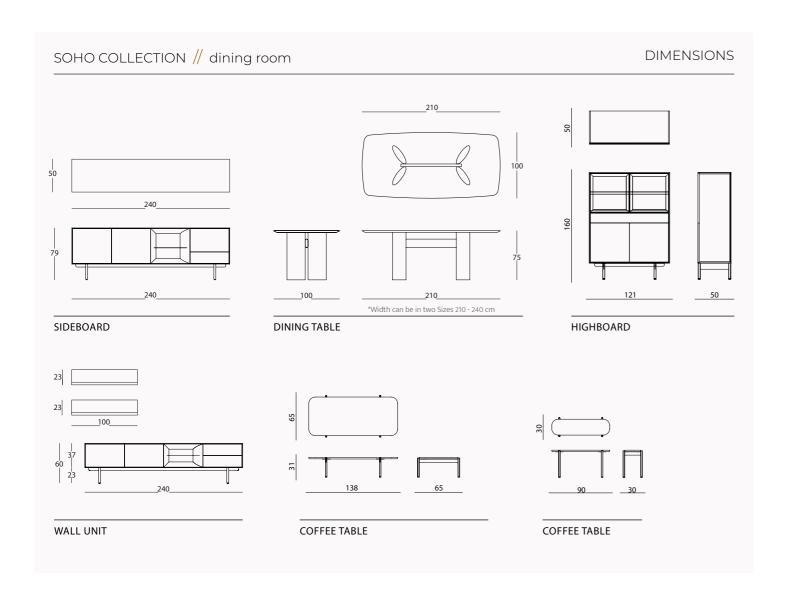

// Sardunya

• ADMIRATION FOR THE ORGANIC FORMS OF NATURE

// Sardunya

// Sardunya

SIDEBOARD

WALL UNIT

COFFEE TABLE

\_\_52\_\_

\*all dimensions in cm

DIMENSIONS

LUMO COLLECTION // sofa set

100

115

M5 Right Armed 115

\*all dimensions in cm

\*all dimensions in cm

● AN INVITATION TO TIMELESS COMFORT

// Sardunya

92.5

SIDEBOARD

DIMENSIONS

110

4 SEATER

\_210\_ \*Width can be in two Sizes 210 - 240 cm

DINING TABLE

3 SEATER

VENEDIK ARMCHAIR

EVERYTHING YOU WEED IS WITHIN BEACH. // Sardunya

\*all dimensions in cm