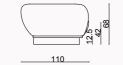

\*all dimensions in cm

DIMENSIONS

LUMO COLLECTION // sofa set

100

115

M5 Right Armed 115

\*all dimensions in cm

\*all dimensions in cm