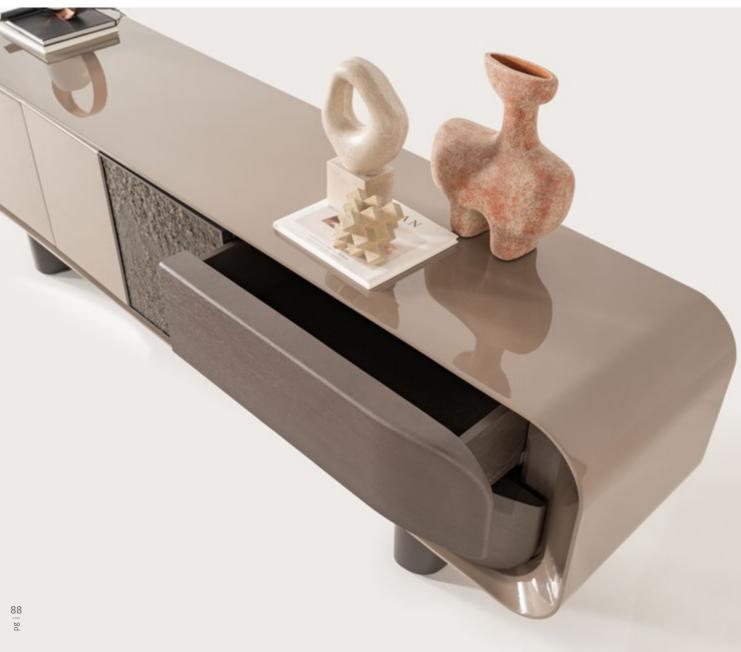

# METROPOL COLLECTION

is crafted with care: smooth,
rounded edges evoke a sense
of safety and serenity, while the
earthy color palette—anchored
by warm neutrals and bold clay
tones—invites warmth, creativity,
and connection.

● MORE THAN DINING — IT'S A LIFESTYLE STATEMENT

// Sardunya

• VISUAL BREATH IN YOUR DAILY RHYTHM

El-

egantly composed

Metropol wall unit is more than just
a media solutionis, its a refined anchor for
your living space, blending intelligent storage with
sculptural design. Crafted from high-quality wood with
a matte, soft-touch finish, the unit pairs earthy taupe and
deep mocha tones to create a warm, grounded aesthetic
that soothes the senses. The open shelving unit completes the composition, adding vertical rhythm and
a personal touch. Designed to display personal
items, it invites users to infuse their
own story into the space.