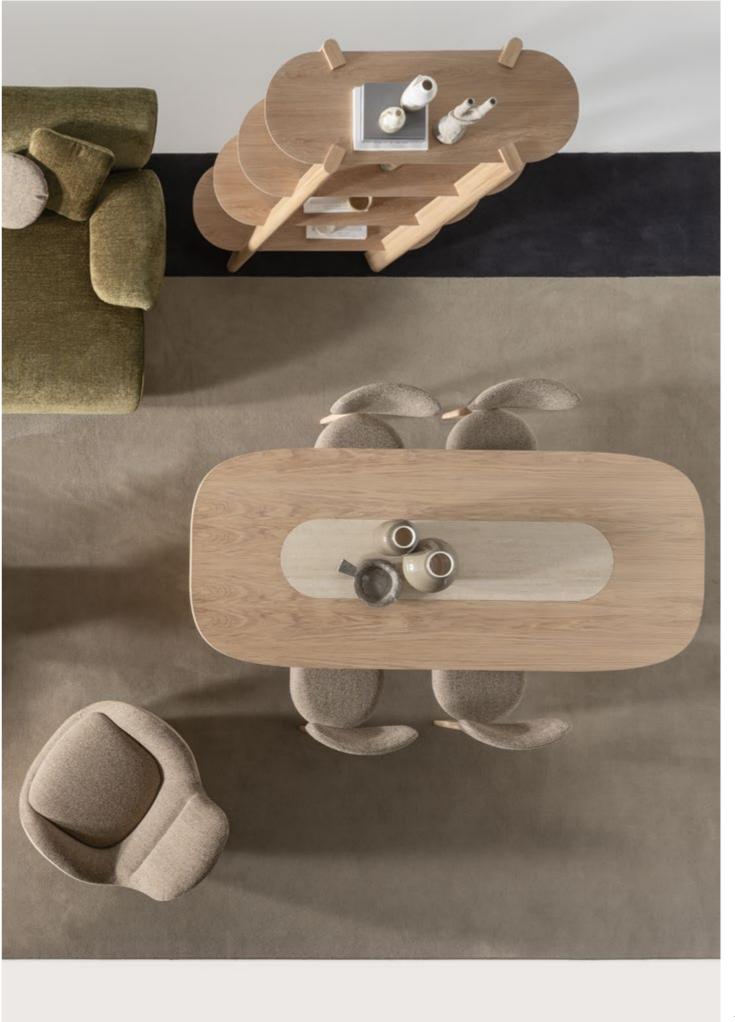

# LUMO COLLECTION

Create a space that radiates
warmth, comfort, and effortless
sophistication with the Lumo
Collection. Each piece is meticulously designed to highlight the
wood's inherent texture, while the
gentle curves offer a harmonious
contrast to the sharp edges.

### The

hallmark of the Lumo

dining table is its gentle, rounded

edges creating a sense of openness and flow
within your home. The subtle curvature of the
tabletop adds a refined touch, making it both inviting
and functional. The smooth, soft-lined edges of the oak
veneer frame provide a gentle, contemporary silhouette,
while the marble top adds a touch of elegance and
sophistication. The rich, natural grain of the oak
contrasts beautifully with the cool surface of
the marble, resulting in a harmonious
balance of texture.