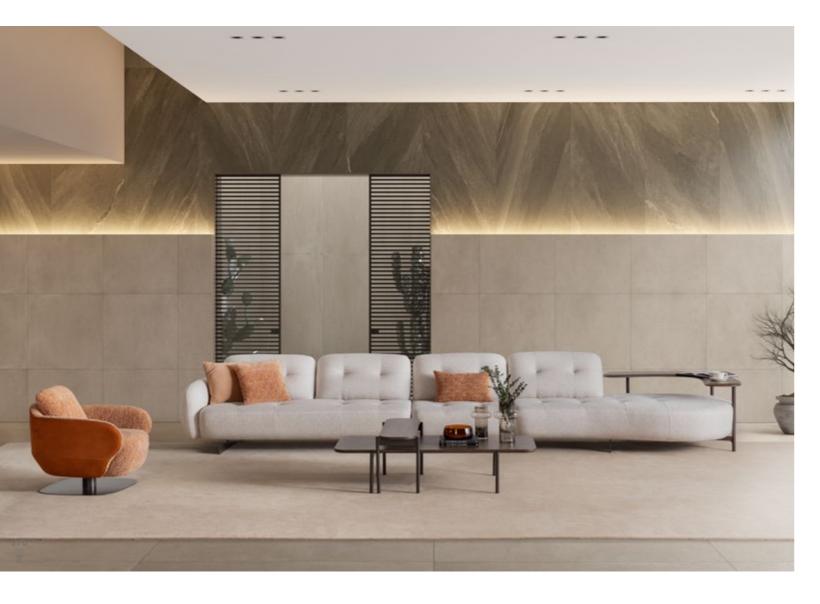

### Lumo

Sofa Set, where flexibility
meets comfort in a soft-lined, elegantly
crafted design. This versatile sofa set allows you
to create the perfect seating arrangement tailored to
your unique space and style. With its modular pieces, you
can easily rearrange and adapt the layout to fit any room—
whether you're designing a cozy corner or a spacious lounge
area. The sofa's gently rounded edges and smooth lines
add a touch of elegance, offering both comfort and
style. Available in a variety of colors and fabrics,
this sofa set allows you to customize your

• THE FLEXIBILITY TO CREATE THE IDEAL LAYOUT

// Sardunya

balance between contemporary design, sartorial construction and artisanal  $\sum$  manufacturing. It adds modular elements to create the ideal sofa for your living room, whether you want to create a corner sofa, a comfortable lounge or a cozy sofa to fit your living space. It is also possible to place a small oak table between the armchairs for your daily use needs. The Lumo sofa adapts to your lifestyle, offering comfort, style, and endless possibilities.

### Lumo

Sofa Set, where flexibility
meets comfort in a soft-lined, elegantly
crafted design. This versatile sofa set allows you
to create the perfect seating arrangement tailored to
your unique space and style. With its modular pieces, you
can easily rearrange and adapt the layout to fit any room—
whether you're designing a cozy corner or a spacious lounge
area. The sofa's gently rounded edges and smooth lines
add a touch of elegance, offering both comfort and
style. Available in a variety of colors and fabrics,
this sofa set allows you to customize your
living space with ease.