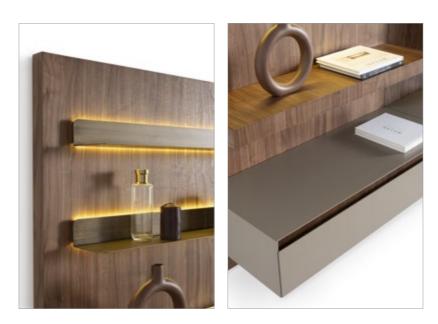

● MORE THAN DINING — IT'S A LIFESTYLE STATEMENT

// Sardunya

• VISUAL BREATH IN YOUR DAILY RHYTHM

El-

egantly composed

Metropol wall unit is more than just
a media solutionis, its a refined anchor for
your living space, blending intelligent storage with
sculptural design. Crafted from high-quality wood with
a matte, soft-touch finish, the unit pairs earthy taupe and
deep mocha tones to create a warm, grounded aesthetic
that soothes the senses. The open shelving unit completes the composition, adding vertical rhythm and
a personal touch. Designed to display personal
items, it invites users to infuse their
own story into the space.