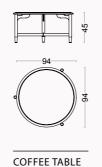

// Sardunya

• ADMIRATION FOR THE ORGANIC FORMS OF NATURE

// Sardunya

// Sardunya

SIDEBOARD

WALL UNIT

COFFEE TABLE

\_\_52\_\_

\*all dimensions in cm

DIMENSIONS

LUMO COLLECTION // sofa set

100

115

M5 Right Armed 115

\*all dimensions in cm

\*all dimensions in cm