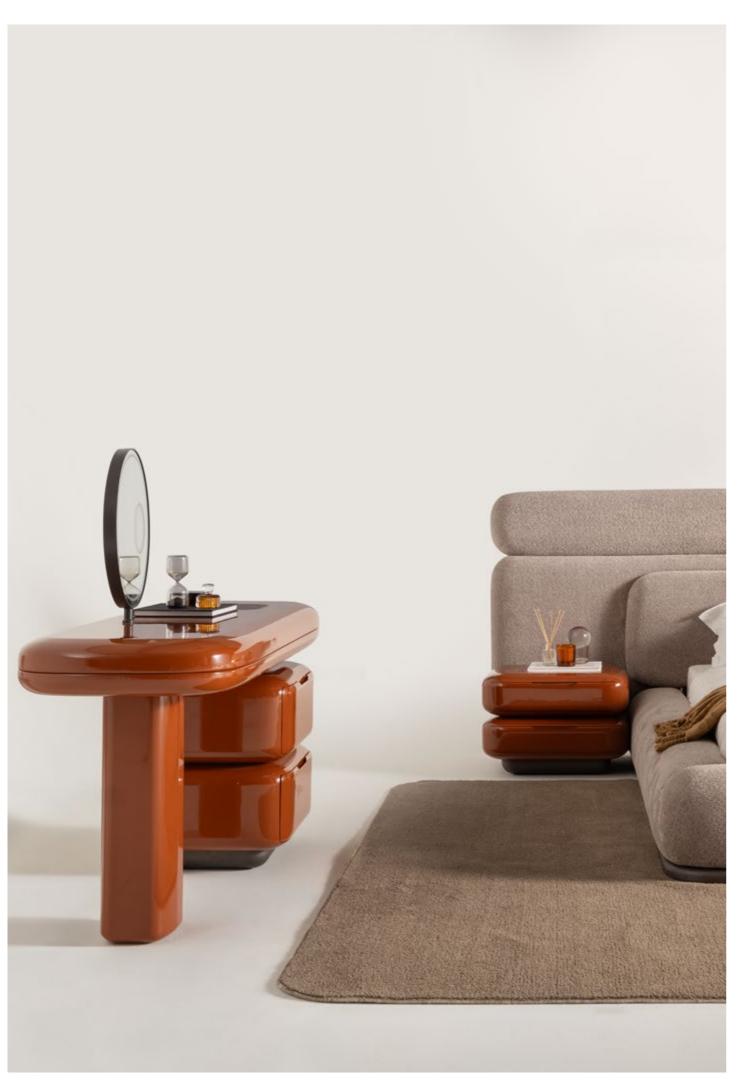

# METROPOL COLLECTION

is crafted with care: smooth,
rounded edges evoke a sense
of safety and serenity, while the
earthy color palette—anchored
by warm neutrals and bold clay
tones—invites warmth, creativity,
and connection.

● MORE THAN DINING — IT'S A LIFESTYLE STATEMENT

// Sardunya

• VISUAL BREATH IN YOUR DAILY RHYTHM

El-

egantly composed

Metropol wall unit is more than just
a media solutionis, its a refined anchor for
your living space, blending intelligent storage with
sculptural design. Crafted from high-quality wood with
a matte, soft-touch finish, the unit pairs earthy taupe and
deep mocha tones to create a warm, grounded aesthetic
that soothes the senses. The open shelving unit completes the composition, adding vertical rhythm and
a personal touch. Designed to display personal
items, it invites users to infuse their
own story into the space.