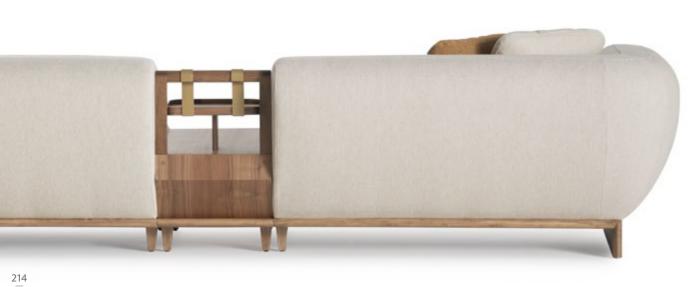

• THE FLEXIBILITY TO CREATE THE IDEAL LAYOUT

// Sardunya

balance between contemporary design, sartorial construction and artisanal  $\sum$  manufacturing. It adds modular elements to create the ideal sofa for your living room, whether you want to create a corner sofa, a comfortable lounge or a cozy sofa to fit your living space. It is also possible to place a small oak table between the armchairs for your daily use needs. The Lumo sofa adapts to your lifestyle, offering comfort, style, and endless possibilities.

\*all dimensions in cm

DIMENSIONS

LUMO COLLECTION // sofa set

100

115

M5 Right Armed 115

\*all dimensions in cm

\*all dimensions in cm