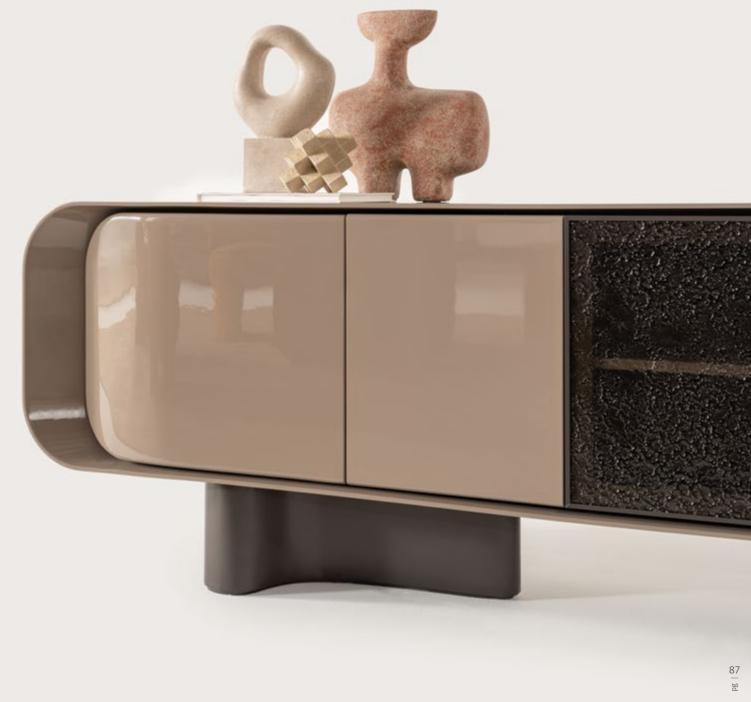

# METROPOL COLLECTION

is crafted with care: smooth,
rounded edges evoke a sense
of safety and serenity, while the
earthy color palette—anchored
by warm neutrals and bold clay
tones—invites warmth, creativity,
and connection.

● MORE THAN DINING — IT'S A LIFESTYLE STATEMENT

// Sardunya

• VISUAL BREATH IN YOUR DAILY RHYTHM

El-

egantly composed

Metropol wall unit is more than just
a media solutionis, its a refined anchor for
your living space, blending intelligent storage with
sculptural design. Crafted from high-quality wood with
a matte, soft-touch finish, the unit pairs earthy taupe and
deep mocha tones to create a warm, grounded aesthetic
that soothes the senses. The open shelving unit completes the composition, adding vertical rhythm and
a personal touch. Designed to display personal
items, it invites users to infuse their
own story into the space.