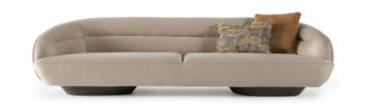

# wall unit

// Sardunya

MOON

sofa set

170 %

// Sardunya

ONVERSATIONAL COSY

Moon sofa set with an organic design style, featuring a combination of soft and vibrant colors, brings a sense of warmth, comfort, and personality to your living space, creating a welcoming environment for relaxation and socializing. The combination of soft and vibrant colors in the sofa set creates a harmonious balance between tranquility and liveliness.

With gracefully curved lines guiding the eye along the tiered back and sides, the Moon sofa set evokes a sense of calm and relaxation. Its curvaceous silhouette offers a stylish yet comfortable seating area. Style in pairs to seating area. Style in pairs to create an inviting space for conversation and entertaining. The combination of soft and vibrant color palette brings a hint of nature to your living spaces.

// Sardunya

INSPIRED BY NATURAL FORMS

The Moon is an example of a well-designed sofa reduced to essential solutions. A volatile shape, the unconventional appearance, the soft lines: a well-proportioned and simultaneously slighty offbeat item of furniture, whose distinctive feature is the sassy chic. Unlike traditional boxy designs, the sofa set features curved lines and organic shapes inspired by natural forms. These gentle curves create a sense of comfort and relaxation, inviting you to unwind in style.