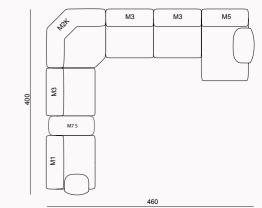

\*all dimensions in cm

DIMENSIONS

LUMO COLLECTION // sofa set

100

115

M5 Right Armed 115

\*all dimensions in cm

\*all dimensions in cm