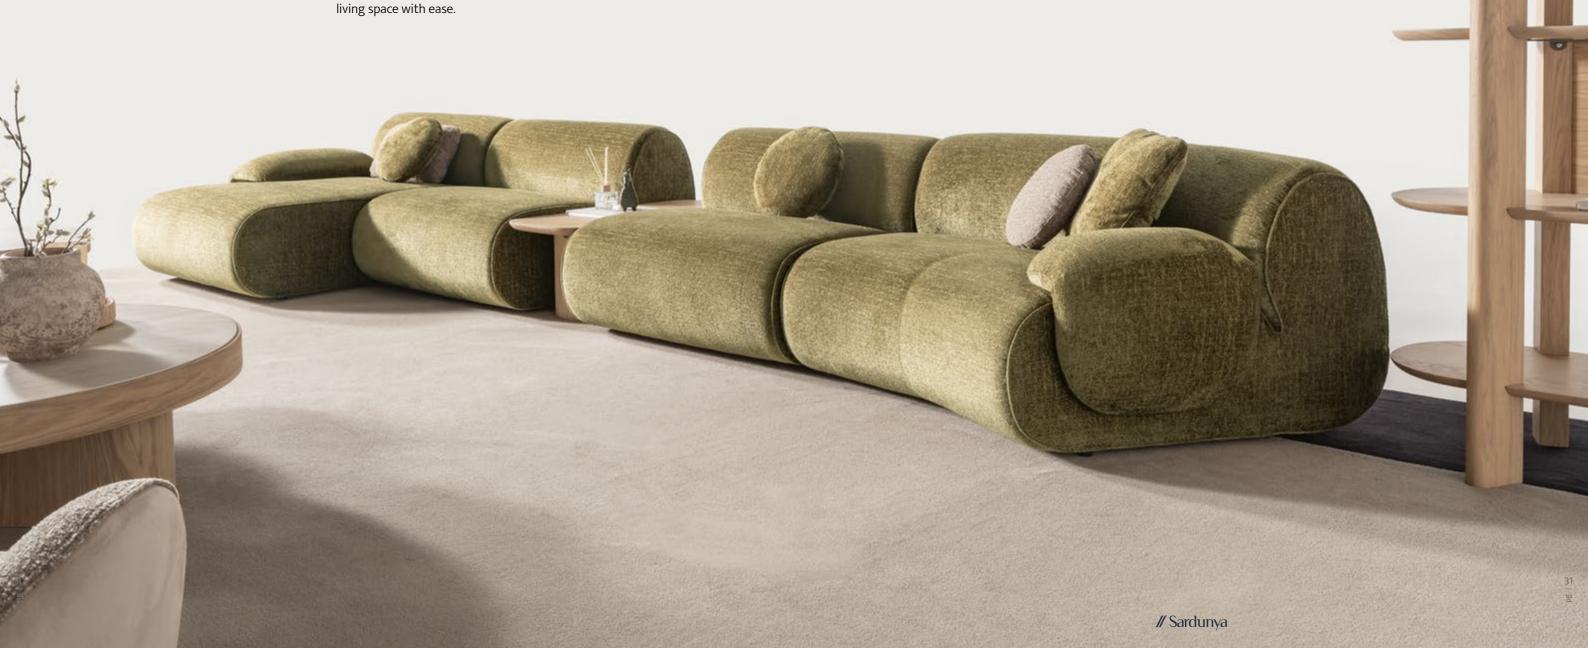

### Lumo

Sofa Set, where flexibility
meets comfort in a soft-lined, elegantly
crafted design. This versatile sofa set allows you
to create the perfect seating arrangement tailored to
your unique space and style. With its modular pieces, you
can easily rearrange and adapt the layout to fit any room—
whether you're designing a cozy corner or a spacious lounge
area. The sofa's gently rounded edges and smooth lines
add a touch of elegance, offering both comfort and
style. Available in a variety of colors and fabrics,
this sofa set allows you to customize your

• THE FLEXIBILITY TO CREATE THE IDEAL LAYOUT

// Sardunya

balance between contemporary design, sartorial construction and artisanal  $\sum$  manufacturing. It adds modular elements to create the ideal sofa for your living room, whether you want to create a corner sofa, a comfortable lounge or a cozy sofa to fit your living space. It is also possible to place a small oak table between the armchairs for your daily use needs. The Lumo sofa adapts to your lifestyle, offering comfort, style, and endless possibilities.

### Lumo

Sofa Set, where flexibility
meets comfort in a soft-lined, elegantly
crafted design. This versatile sofa set allows you
to create the perfect seating arrangement tailored to
your unique space and style. With its modular pieces, you
can easily rearrange and adapt the layout to fit any room—
whether you're designing a cozy corner or a spacious lounge
area. The sofa's gently rounded edges and smooth lines
add a touch of elegance, offering both comfort and
style. Available in a variety of colors and fabrics,
this sofa set allows you to customize your
living space with ease.