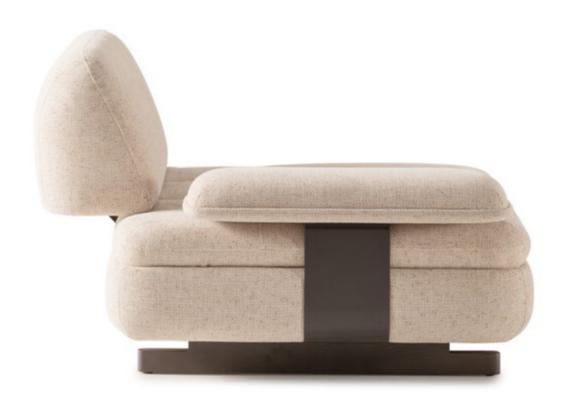

# MOVENTO COLLECTION

Inspired by the fascinating organic forms of nature, Movento Sofa Set adds both an aesthetic and functional touch to your living spaces. Taking a step back from the speed of modern life and meeting the relaxing forms offered by nature.

## graceful curves of

Movento evoke warmth and tranquility
in spaces, reflecting our admiration for the organic forms of nature. Its modular structure can be
easily rearranged to meet all kinds of spaces and needs;
it adapts to every different layout, from large seating
areas to intimate corner arrangements. Made with high
quality fabrics and carefully selected materials, Movento offers a long-lasting and comfortable seating
experience. Deep seating areas and ergonomic back recline maximize the pleasure
of sitting.