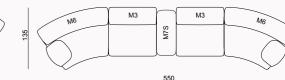

\*all dimensions in cm

DIMENSIONS

LUMO COLLECTION // sofa set

100

115

M5 Right Armed 115

\*all dimensions in cm

\*all dimensions in cm