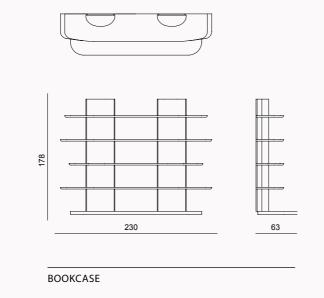

ng a serene
refuge from life's complexities. In embracing simplicity, we
discover the profound beauty that arises from unadorned
authenticity, echoing the timeless rhythms of the
natural world. Step into the realm of contemporary
sophistication with our exclusive Moon, a fusion of natural warmth and modern
aesthetics.













Moon collection sofa set with an organic design style, featuring a combination of soft and light colors, brings a sense of warmth, comfort, and personality to your living space, creating a welcoming environment for relaxation and socializing. The sofa set incorporates soft colors such as corporates soft colors such as gentle shades of green. These soft colors create a calming and serene ambiance, perfect for creating a relaxing retreat within your home.



























# VENEDIK COLLECTION

An icon of modern style, the
Venedik Collection offers a cozy
embrace with natural and warm
color tones. Perfectly combining
comfort and elegance, Venedik
invites you to enjoy a moment
of relaxation and peace in your
private space.







PRECIOUS & INTIMATE SPACES

A unique dining room to live in!

A collection of sophisticated pieces able to define precious and intimate spaces, the new Venedik dining room is a selection of single pieces manufactured by choosing the most refined materials mixed up together to create masterpieces thought to interprent timeless trends. Venedik dining room is the refined result of deep knowledge of wood and woodworking techniques.









// Sardunya





## wall unit





A MODERN ORGANIC LIVING SPACE

Venedik wall u