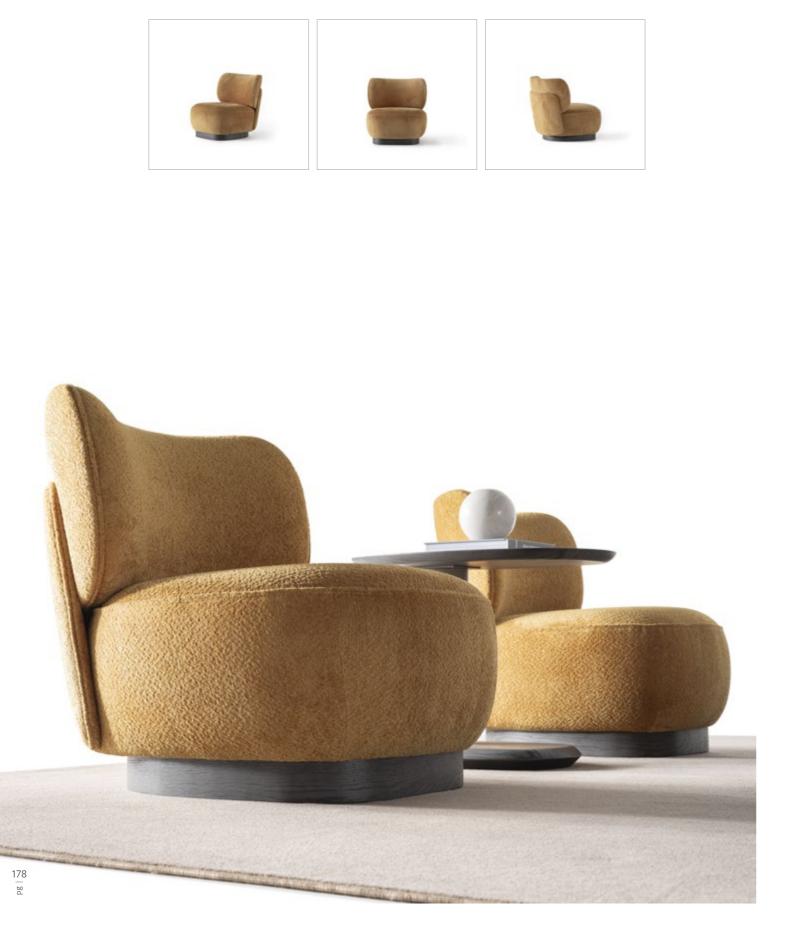

# METROPOL COLLECTION

is crafted with care: smooth,
rounded edges evoke a sense
of safety and serenity, while the
earthy color palette—anchored
by warm neutrals and bold clay
tones—invites warmth, creativity,
and connection.

// Sardunya

• WHERE WARMTH MEETS MODERN SOUL

Step

into a space where design

flows effortlessly—where the furniture
doesn't just occupy a room but transforms it.

Metropol stunning collection, featuring a sculptural
dining table, warmth colored upholstered chairs brings
together form, function, and feeling in perfect balance.
The dining table, grounded in substantial, architectural
legs, becomes a natural gathering point, sparking conversation and togetherness. The chairs, both playful
and sophisticated, offer ergonomic comfort
that encourages lingering over meals
and shared moments.