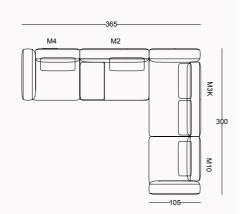

\*all dimensions in cm

DIMENSIONS

LUMO COLLECTION // sofa set

100

115

M5 Right Armed 115

\*all dimensions in cm

\*all dimensions in cm