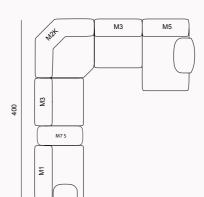

\*all dimensions in cm

DIMENSIONS

LUMO COLLECTION // sofa set

100

115

M5 Right Armed 115

\*all dimensions in cm

\*all dimensions in cm