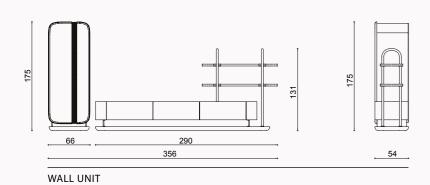

● MORE THAN DINING — IT'S A LIFESTYLE STATEMENT

// Sardunya

• VISUAL BREATH IN YOUR DAILY RHYTHM

El-

egantly composed

Metropol wall unit is more than just
a media solutionis, its a refined anchor for
your living space, blending intelligent storage with
sculptural design. Crafted from high-quality wood with
a matte, soft-touch finish, the unit pairs earthy taupe and
deep mocha tones to create a warm, grounded aesthetic
that soothes the senses. The open shelving unit completes the composition, adding vertical rhythm and
a personal touch. Designed to display personal
items, it invites users to infuse their
own story into the space.

## wall unit

A MODERN ORGANIC LIVING SPACE

Venedik wall unit with walnut veneer, cross veneer detailing on the doors, and glass accents offers a perfect balance of style and functionality. With its elegant design and versatile storage options, it provides a sophisticated solution for organizing and displaying your entertainment essentials with ease. Built to last and designed to impress, Venedik TV unit combines classic elegance with modern functionality. Its timeless design ensures that it will remain a cherished centerpiece in your home for years to come, adding both style and practicality to your living space.