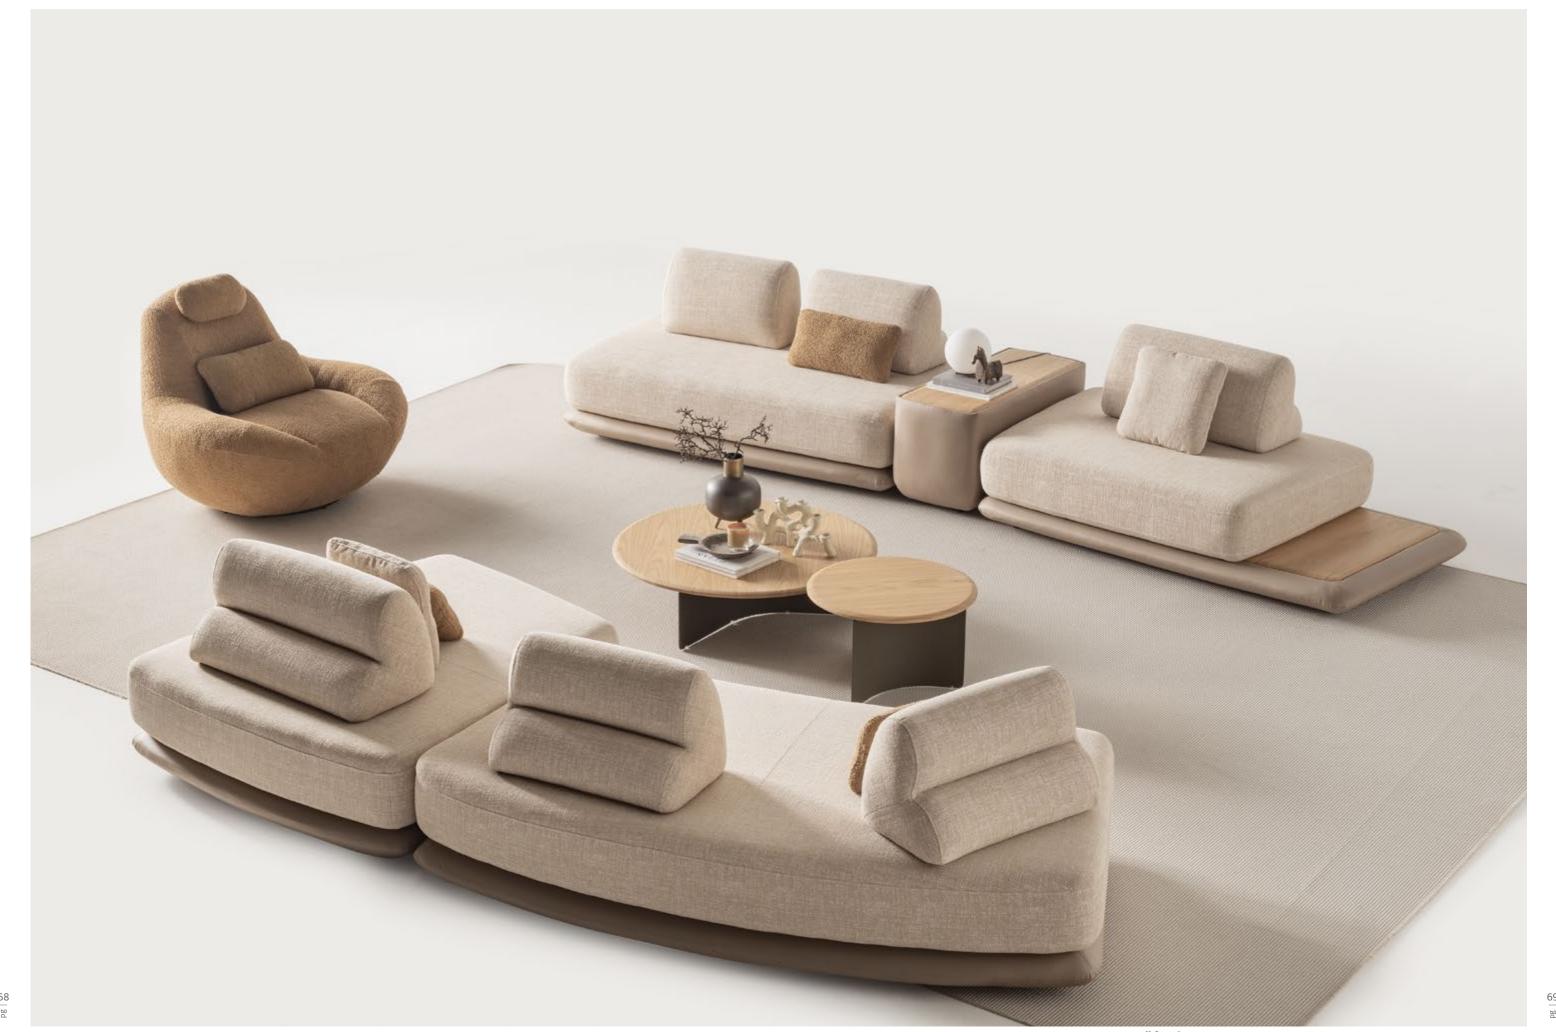

# MOVENTO COLLECTION

Inspired by the fascinating organic forms of nature, Movento Sofa Set adds both an aesthetic and functional touch to your living spaces. Taking a step back from the speed of modern life and meeting the relaxing forms offered by nature.

## graceful curves of

Movento evoke warmth and tranquility
in spaces, reflecting our admiration for the organic forms of nature. Its modular structure can be
easily rearranged to meet all kinds of spaces and needs;
it adapts to every different layout, from large seating
areas to intimate corner arrangements. Made with high
quality fabrics and carefully selected materials, Movento offers a long-lasting and comfortable seating
experience. Deep seating areas and ergonomic back recline maximize the pleasure
of sitting.