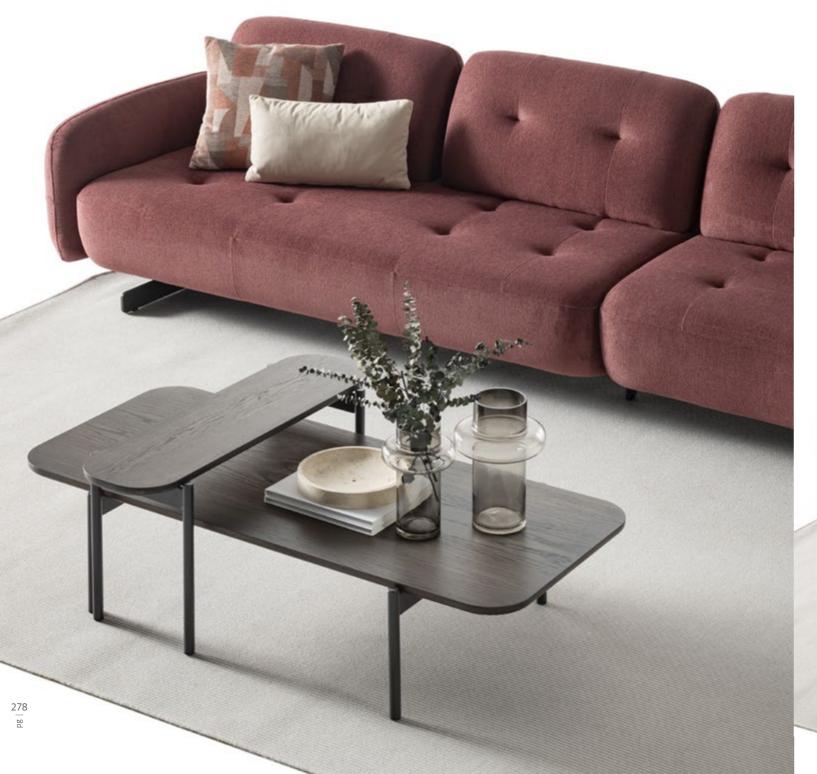

# MOVENTO COLLECTION

Inspired by the fascinating organic forms of nature, Movento Sofa Set adds both an aesthetic and functional touch to your living spaces. Taking a step back from the speed of modern life and meeting the relaxing forms offered by nature.

## graceful curves of

Movento evoke warmth and tranquility
in spaces, reflecting our admiration for the organic forms of nature. Its modular structure can be
easily rearranged to meet all kinds of spaces and needs;
it adapts to every different layout, from large seating
areas to intimate corner arrangements. Made with high
quality fabrics and carefully selected materials, Movento offers a long-lasting and comfortable seating
experience. Deep seating areas and ergonomic back recline maximize the pleasure
of sitting.