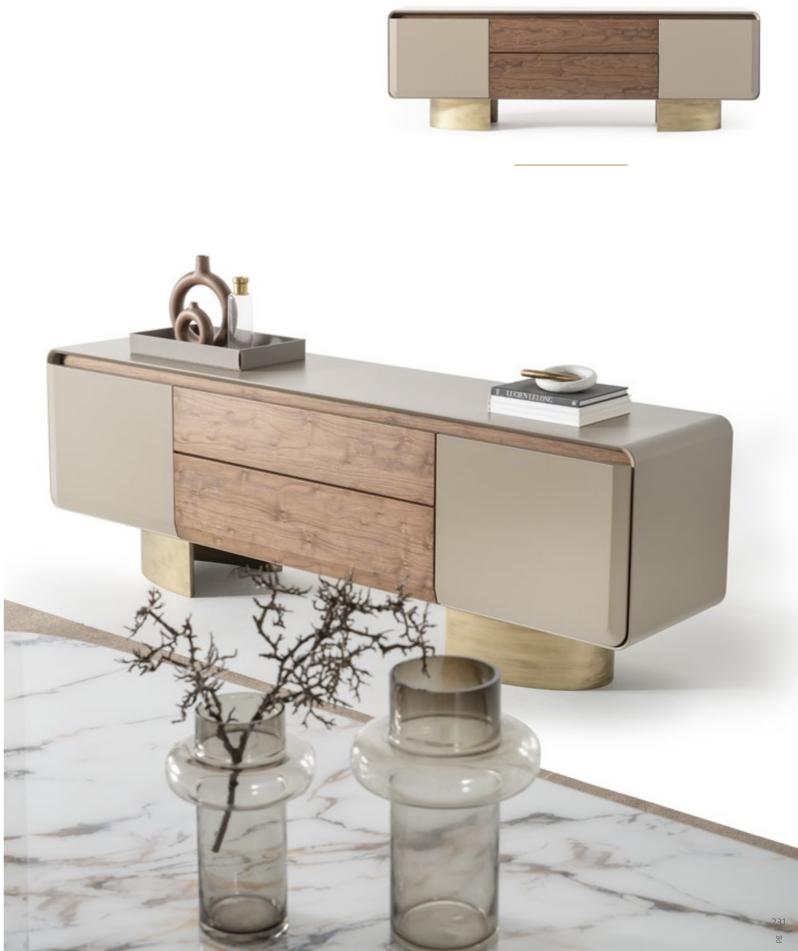

● MORE THAN DINING — IT'S A LIFESTYLE STATEMENT

// Sardunya

• VISUAL BREATH IN YOUR DAILY RHYTHM

El-

egantly composed

Metropol wall unit is more than just
a media solutionis, its a refined anchor for
your living space, blending intelligent storage with
sculptural design. Crafted from high-quality wood with
a matte, soft-touch finish, the unit pairs earthy taupe and
deep mocha tones to create a warm, grounded aesthetic
that soothes the senses. The open shelving unit completes the composition, adding vertical rhythm and
a personal touch. Designed to display personal
items, it invites users to infuse their
own story into the space.