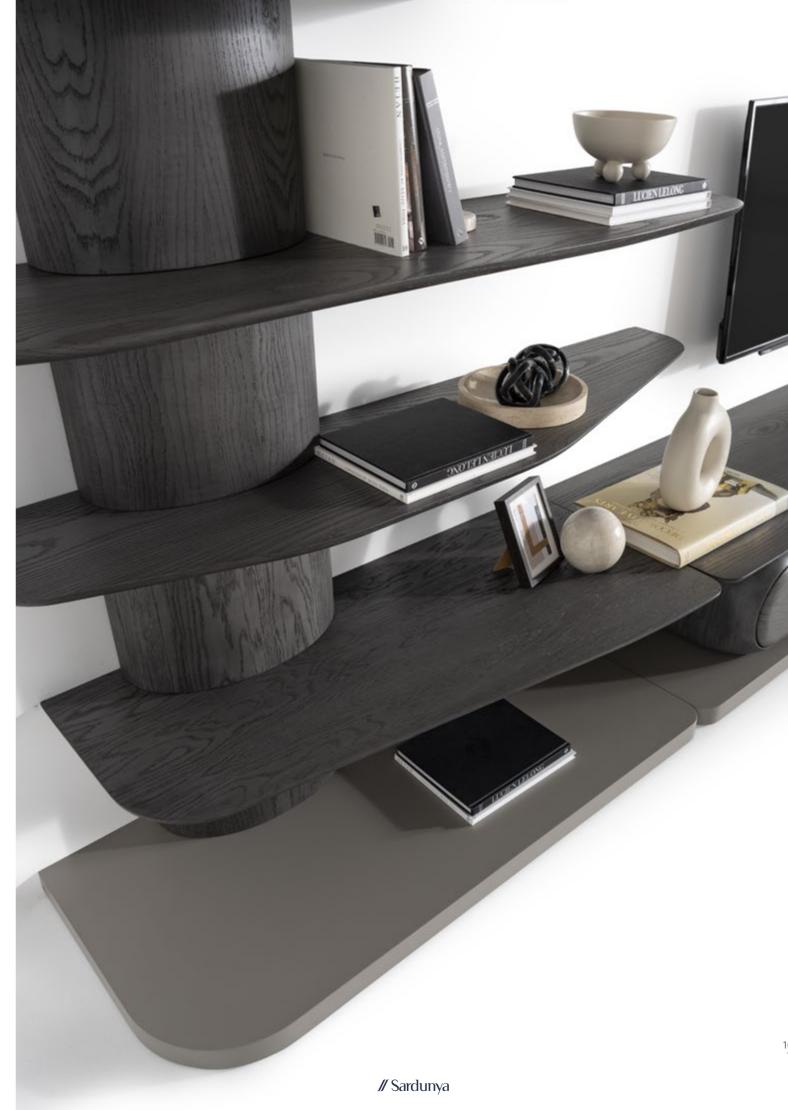

Moon table design fea-inspired by nature, creating a sense of fluidity and movement. The color palette of the Moon table leans towards earthy tones, such as soft greys evoking a sense of nature and tranquility.





// Sardunya



### Moon

Collection pioneers a new lifestyle by combining the organic design language inspired by nature with innovative production technology. Simplicity and naturalness intertwine harmoniously, offering a serene refuge from life's complexities. In embracing simplicity, we discover the profound beauty that arises from unadorned authenticity, echoing the timeless rhythms of the natural world. Step into the realm of contemporary sophistication with our exclusive Moon, a fusion of natural warmth and modern aesthetics.



MOON

# wall unit



// Sardunya













MOON

sofa set



170 %

// Sardunya







ONVERSATIONAL COSY

Moon sofa set with an organic design style, featuring a combination of soft and vibrant colors, brings a sense of warmth, comfort, and personality to your living space, creating a welcoming environment for relaxation and socializing. The combination of soft and vibrant colors in the sofa set creates a harmonious balance between tranquility and liveliness.







With gracefully curved lines guiding the eye along the tiered back and sides, the Moon sofa set evokes a sense of calm and relaxation. Its curvaceous silhouette offers a stylish yet comfortable seating area. Style in pairs to seating area. Style in pairs to create an inviting space for conversation and entertaining. The combination of soft and vibrant color palette