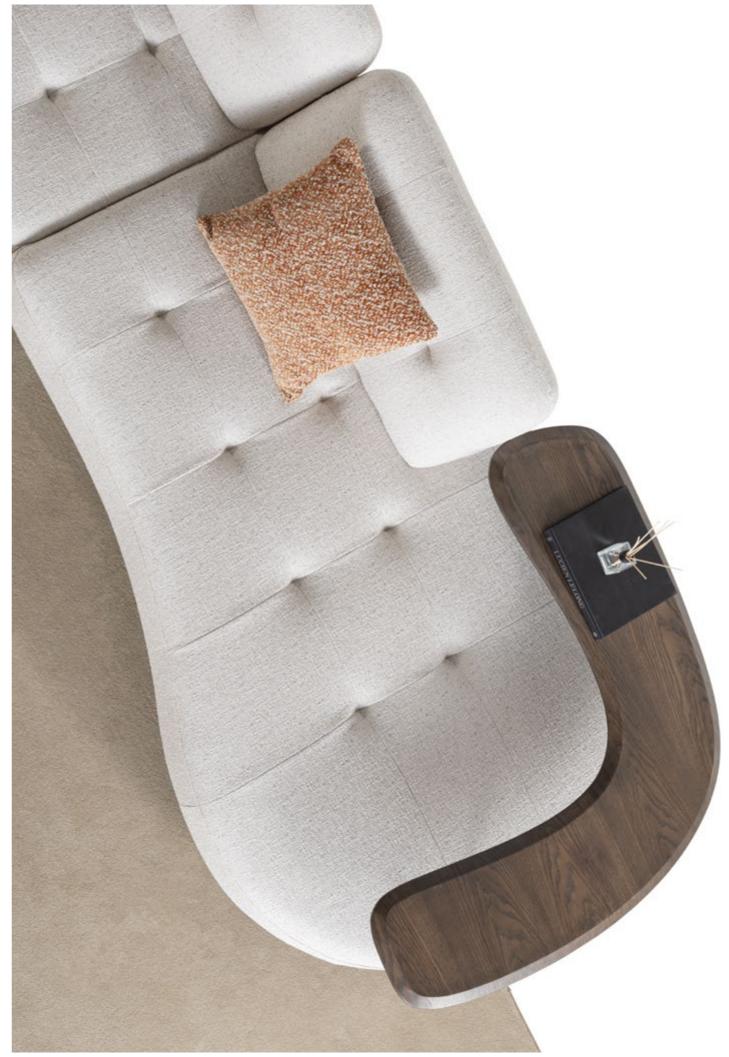

# MOVENTO COLLECTION

Inspired by the fascinating organic forms of nature, Movento Sofa Set adds both an aesthetic and functional touch to your living spaces. Taking a step back from the speed of modern life and meeting the relaxing forms offered by nature.

## graceful curves of

Movento evoke warmth and tranquility
in spaces, reflecting our admiration for the organic forms of nature. Its modular structure can be
easily rearranged to meet all kinds of spaces and needs;
it adapts to every different layout, from large seating
areas to intimate corner arrangements. Made with high
quality fabrics and carefully selected materials, Movento offers a long-lasting and comfortable seating
experience. Deep seating areas and ergonomic back recline maximize the pleasure
of sitting.