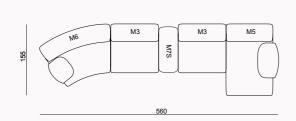

rafted design. This versatile sofa set allows you
to create the perfect seating arrangement tailored to
your unique space and style. With its modular pieces, you
can easily rearrange and adapt the layout to fit any room—
whether you're designing a cozy corner or a spacious lounge
area. The sofa's gently rounded edges and smooth lines
add a touch of elegance, offering both comfort and
style. Available in a variety of colors and fabrics,
this sofa set allows you to customize your
living space with ease.



// Sardunya







• ADMIRATION FOR THE ORGANIC FORMS OF NATURE









// Sardunya

















// Sardunya











SIDEBOARD

WALL UNIT

COFFEE TABLE















\_\_52\_\_







\*all dimensions in cm

DIMENSIONS









LUMO COLLECTION // sofa set



























100

115

M5 Right Armed 115

\*all dimensions in cm

\*all dimensions in cm

# MOVENTO COLLECTION

Inspired by the fascinating organic forms of nature, Movento Sofa Set adds both an aesthetic and functional touch to your living spaces. Taking a step back from the speed of modern life and meeting the relaxing forms offered by nature.





// Sardunya

















// Sardunya

#### The

## graceful curves of

Movento evoke warmth and tranquility
in spaces, reflecting our admiration for the organic forms of nature. Its modular structure can be
easily rearranged to meet all kinds of spaces and needs;
it adapts to every different layout, from large seating
areas to intimate corner arrangements. Made with high
quality fabrics and carefully selected materials, Movento offers a long-lasting