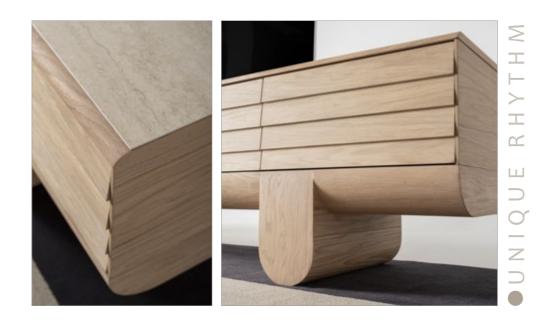

● MORE THAN DINING — IT'S A LIFESTYLE STATEMENT

// Sardunya

• VISUAL BREATH IN YOUR DAILY RHYTHM

El-

egantly composed

Metropol wall unit is more than just
a media solutionis, its a refined anchor for
your living space, blending intelligent storage with
sculptural design. Crafted from high-quality wood with
a matte, soft-touch finish, the unit pairs earthy taupe and
deep mocha tones to create a warm, grounded aesthetic
that soothes the senses. The open shelving unit completes the composition, adding vertical rhythm and
a personal touch. Designed to display personal
items, it invites users to infuse their
own story into the space.