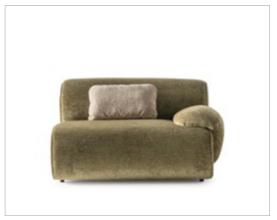

# MOVENTO COLLECTION

Inspired by the fascinating organic forms of nature, Movento Sofa Set adds both an aesthetic and functional touch to your living spaces. Taking a step back from the speed of modern life and meeting the relaxing forms offered by nature.

## graceful curves of

Movento evoke warmth and tranquility
in spaces, reflecting our admiration for the organic forms of nature. Its modular structure can be
easily rearranged to meet all kinds of spaces and needs;
it adapts to every different layout, from large seating
areas to intimate corner arrangements. Made with high
quality fabrics and carefully selected materials, Movento offers a long-lasting and comfortable seating
experience. Deep seating areas and ergonomic back recline maximize the pleasure
of sitting.