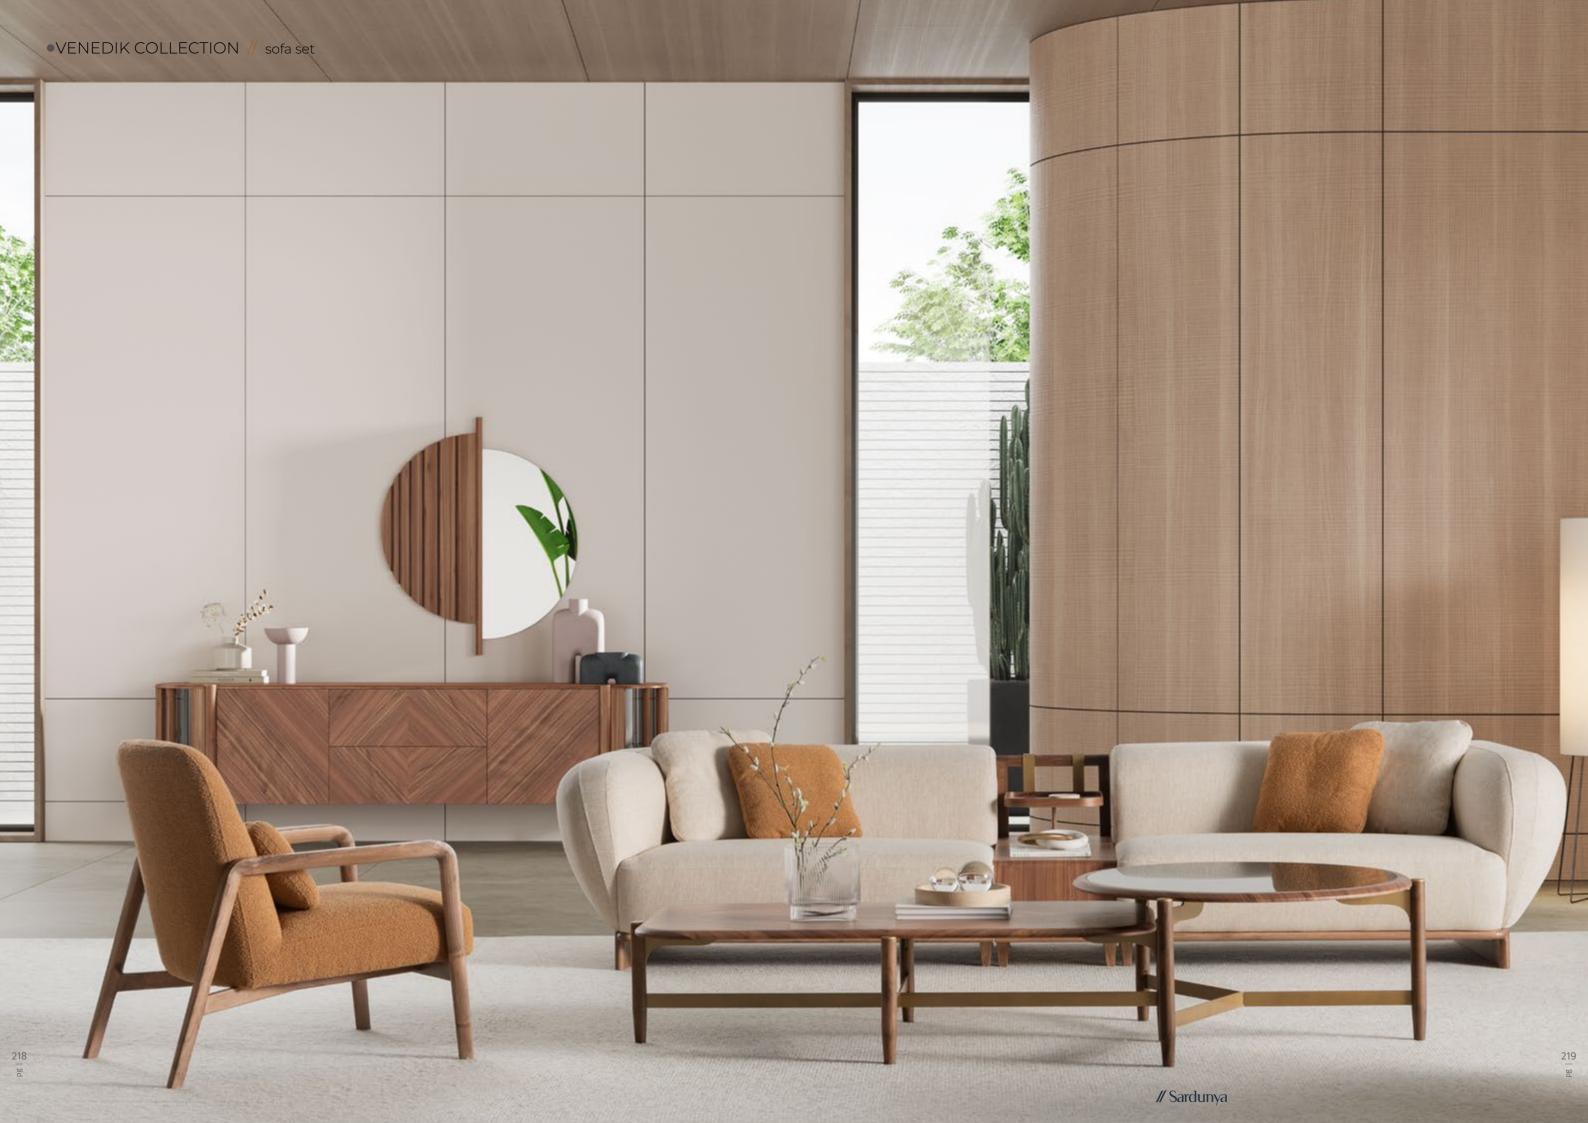

# VENEDIK COLLECTION

An icon of modern style, the
Venedik Collection offers a cozy
embrace with natural and warm
color tones. Perfectly combining
comfort and elegance, Venedik
invites you to enjoy a moment
of relaxation and peace in your
private space.

### Crafted

with a focus on natural
aesthetics, Venedik sofa set features
organic forms and gentle curves inspired by
the beauty of the outdoors. These soft, flowing lines
create a sense of comfort and relaxation, inviting you to
unwind in style. Innovatively designed for added functionality, Venedik sofa set includes an integrated table piece that
seamlessly blends with the sofa's aesthetic. This convenient feature allows you to enjoy a surface for drinks,
snacks, or decor items without the need for additional furniture pieces, maximizing space.
versatility in your living area.

Designed to elevate your living experience, Venedik sofa set with integrated table piece combines beauty, comfort, and functionality in one seamless package. Whether as a focal point in your living room or a cozy retreat in your family space, it enhances the ambiance of your home with its organic forms, neutral colors, and versatile design. Venedik sofa set features organic forms and gentle curves inspired by the beauty of the outdoors. These soft, flowing lines create a sense of comfort and relaxation, inviting you to unwind in style.