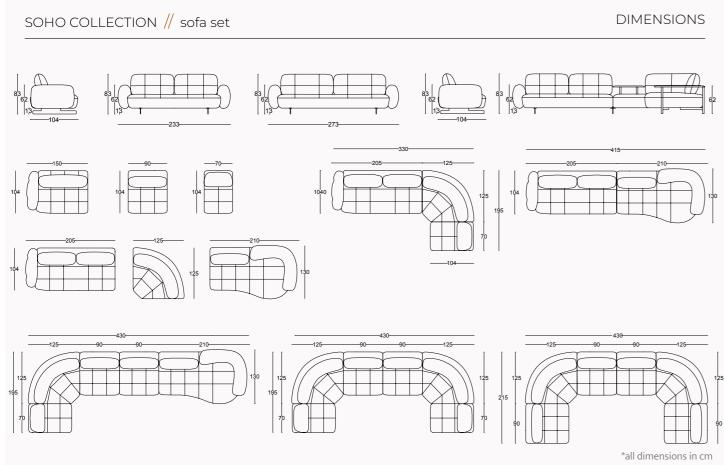

\*all dimensions in cm

DIMENSIONS

LUMO COLLECTION // sofa set

100

115

M5 Right Armed 115

\*all dimensions in cm

\*all dimensions in cm