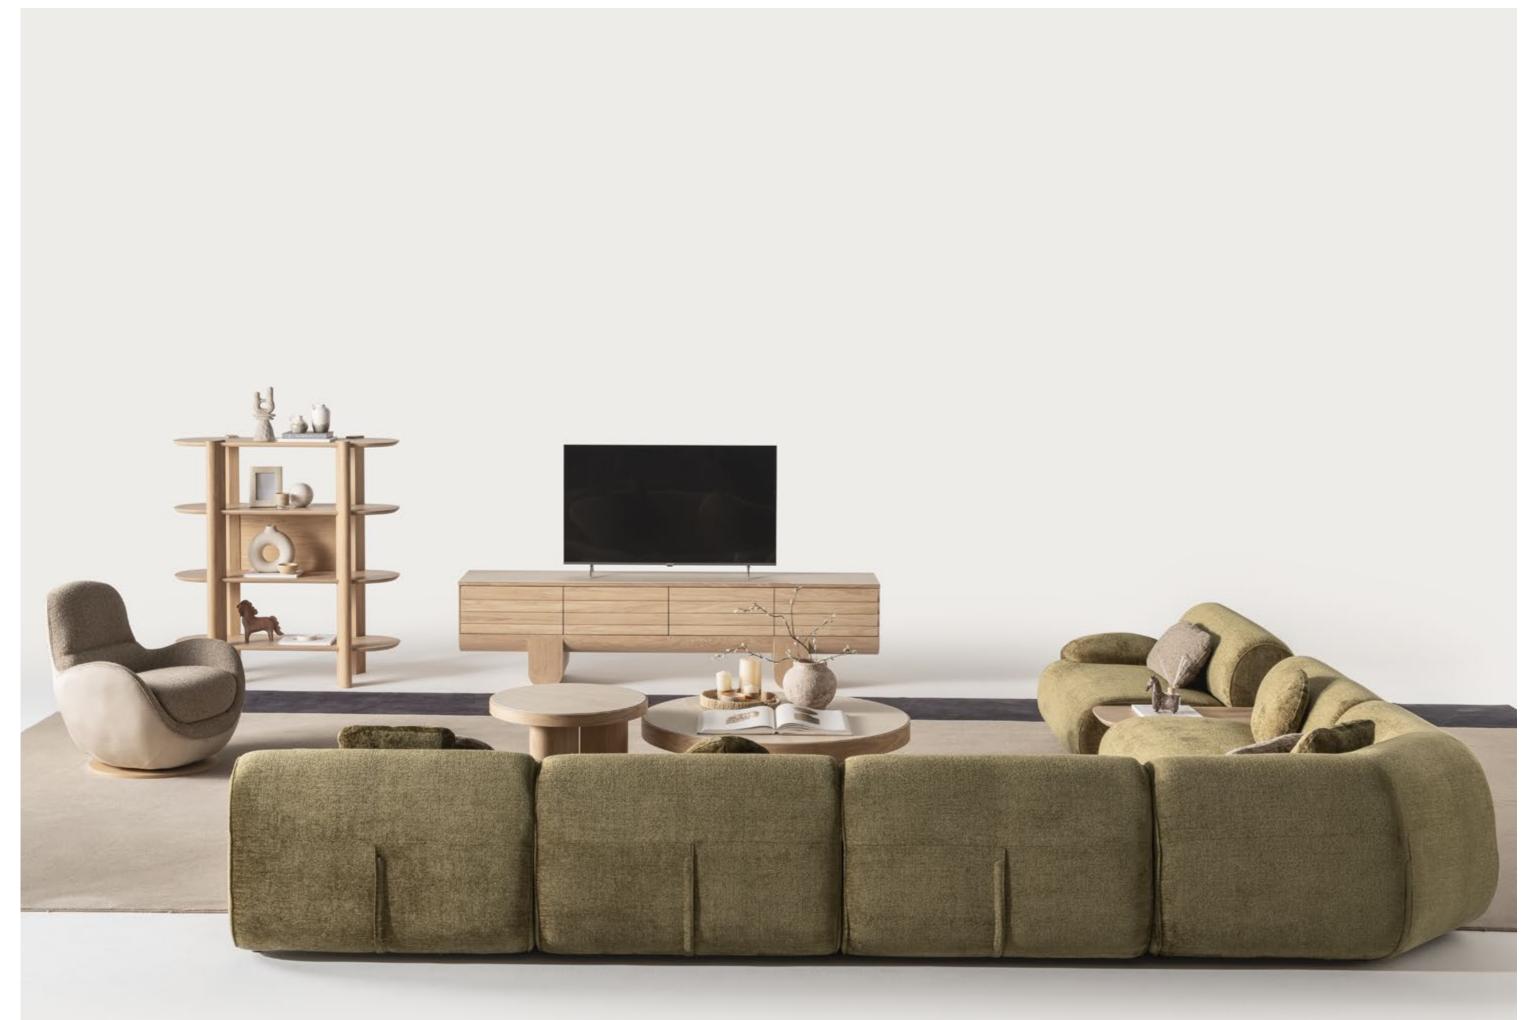

# LUMO COLLECTION

Create a space that radiates
warmth, comfort, and effortless
sophistication with the Lumo
Collection. Each piece is meticulously designed to highlight the
wood's inherent texture, while the
gentle curves offer a harmonious
contrast to the sharp edges.

### Lumo

Sofa Set, where flexibility
meets comfort in a soft-lined, elegantly
crafted design. This versatile sofa set allows you
to create the perfect seating arrangement tailored to
your unique space and style. With its modular pieces, you
can easily rearrange and adapt the layout to fit any room—
whether you're designing a cozy corner or a spacious lounge
area. The sofa's gently rounded edges and smooth lines
add a touch of elegance, offering both comfort and
style. Available in a variety of colors and fabrics,
this sofa set allows you to customize your

• THE FLEXIBILITY TO CREATE THE IDEAL LAYOUT

// Sardunya

balance between contemporary design, sartorial construction and artisanal  $\sum$  manufacturing. It adds modular elements to create the ideal sofa for your living room, whether you want to create a corner sofa, a comfortable lounge or a cozy sofa to fit your living space. It is also possible to place a small oak table between the armchairs for your daily use needs. The Lumo sofa adapts to your lifestyle, offering comfort, style, and endless possibilities.

### Lumo

Sofa Set, where flexibility
meets comfort in a soft-lined, elegantly
crafted design. This versatile sofa set allows you
to create the perfect seating arrangement tailored to
your unique space and style. With its modular pieces, you
can easily rearrange and adapt the layout to fit any room—
whether you're designing a cozy corner or a spacious lounge
area. The sofa's gently rounded edges and smooth lines
add a touch of elegance, offering both comfort and
style. Available in a variety of colors and fabrics,
this sofa set allows you to customize your
living space with ease.