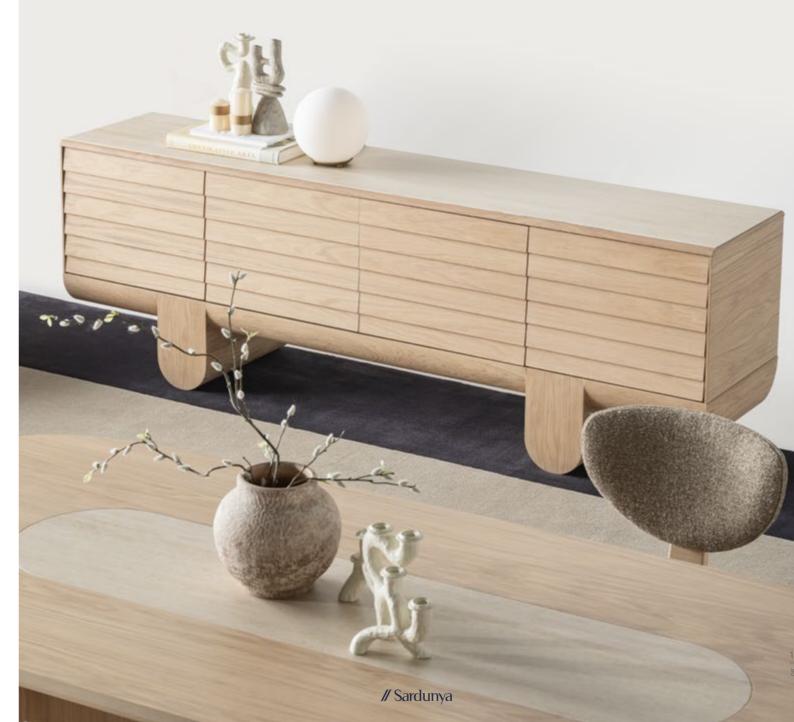

● MORE THAN DINING — IT'S A LIFESTYLE STATEMENT

// Sardunya

• VISUAL BREATH IN YOUR DAILY RHYTHM

El-

egantly composed

Metropol wall unit is more than just
a media solutionis, its a refined anchor for
your living space, blending intelligent storage with
sculptural design. Crafted from high-quality wood with
a matte, soft-touch finish, the unit pairs earthy taupe and
deep mocha tones to create a warm, grounded aesthetic
that soothes the senses. The open shelving unit completes the composition, adding vertical rhythm and
a personal touch. Designed to display personal
items, it invites users to infuse their
own story into the space.