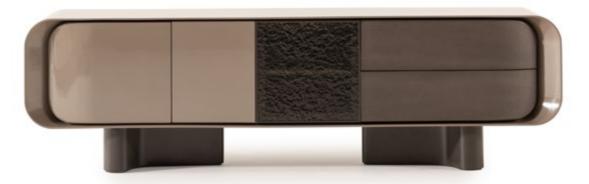

# METROPOL COLLECTION

is crafted with care: smooth,
rounded edges evoke a sense
of safety and serenity, while the
earthy color palette—anchored
by warm neutrals and bold clay
tones—invites warmth, creativity,
and connection.

● MORE THAN DINING — IT'S A LIFESTYLE STATEMENT

// Sardunya

• VISUAL BREATH IN YOUR DAILY RHYTHM

El-

egantly composed

Metropol wall unit is more than just
a media solutionis, its a refined anchor for
your living space, blending intelligent storage with
sculptural design. Crafted from high-quality wood with
a matte, soft-touch finish, the unit pairs earthy taupe and
deep mocha tones to create a warm, grounded aesthetic
that soothes the senses. The open shelving unit completes the composition, adding vertical rhythm and
a personal touch. Designed to display personal
items, it invites users to infuse their
own story into the space.