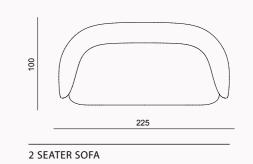

\*all dimensions in cm

DIMENSIONS

LUMO COLLECTION // sofa set

100

115

M5 Right Armed 115

\*all dimensions in cm

\*all dimensions in cm