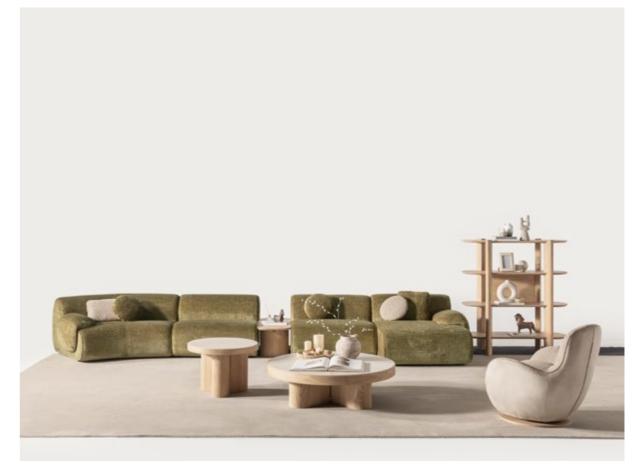

# LUMO COLLECTION

Create a space that radiates
warmth, comfort, and effortless
sophistication with the Lumo
Collection. Each piece is meticulously designed to highlight the
wood's inherent texture, while the
gentle curves offer a harmonious
contrast to the sharp edges.

### The

hallmark of the Lumo

dining table is its gentle, rounded

edges creating a sense of openness and flow
within your home. The subtle curvature of the
tabletop adds a refined touch, making it both inviting
and functional. The smooth, soft-lined edges of the oak
veneer frame provide a gentle, contemporary silhouette,
while the marble top adds a touch of elegance and
sophistication. The rich, natural grain of the oak
contrasts beautifully with the cool surface of
the marble, resulting in a harmonious
balance of texture.

### Lumo

Sofa Set, where flexibility
meets comfort in a soft-lined, elegantly
crafted design. This versatile sofa set allows you
to create the perfect seating arrangement tailored to
your unique space and style. With its modular pieces, you
can easily rearrange and adapt the layout to fit any room—
whether you're designing a cozy corner or a spacious lounge
area. The sofa's gently rounded edges and smooth lines
add a touch of elegance, offering both comfort and
style. Available in a variety of colors and fabrics,
this sofa set allows you to customize your

• THE FLEXIBILITY TO CREATE THE IDEAL LAYOUT

// Sardunya

balance between contemporary design, sartorial construction and artisanal  $\sum$  manufacturing. It adds modular elements to create the ideal sofa for your living room, whether you want to create a corner sofa, a comfortable lounge or a cozy sofa to fit your living space. It is also possible to place a small oak table between the armchairs for your daily use needs. The Lumo sofa adapts to your lifestyle, offering comfort, style, and endless possibilities.

### Lumo

Sofa Set, where flexibility
meets comfort in a soft-lined, elegantly
crafted design. This versatile sofa set allows you
to create the perfect seating arrangement tailored to
your unique space and style. With its modular pieces, you
can easily rearrange and adapt the layout to fit any room—
whether you're designing a cozy corner or a spacious lounge
area. The sofa's gently rounded edges and smooth lines
add a touch of elegance, offering both comfort and
style. Available in a variety of colors and fabrics,
this sofa set allows you to customize your
living space with ease.