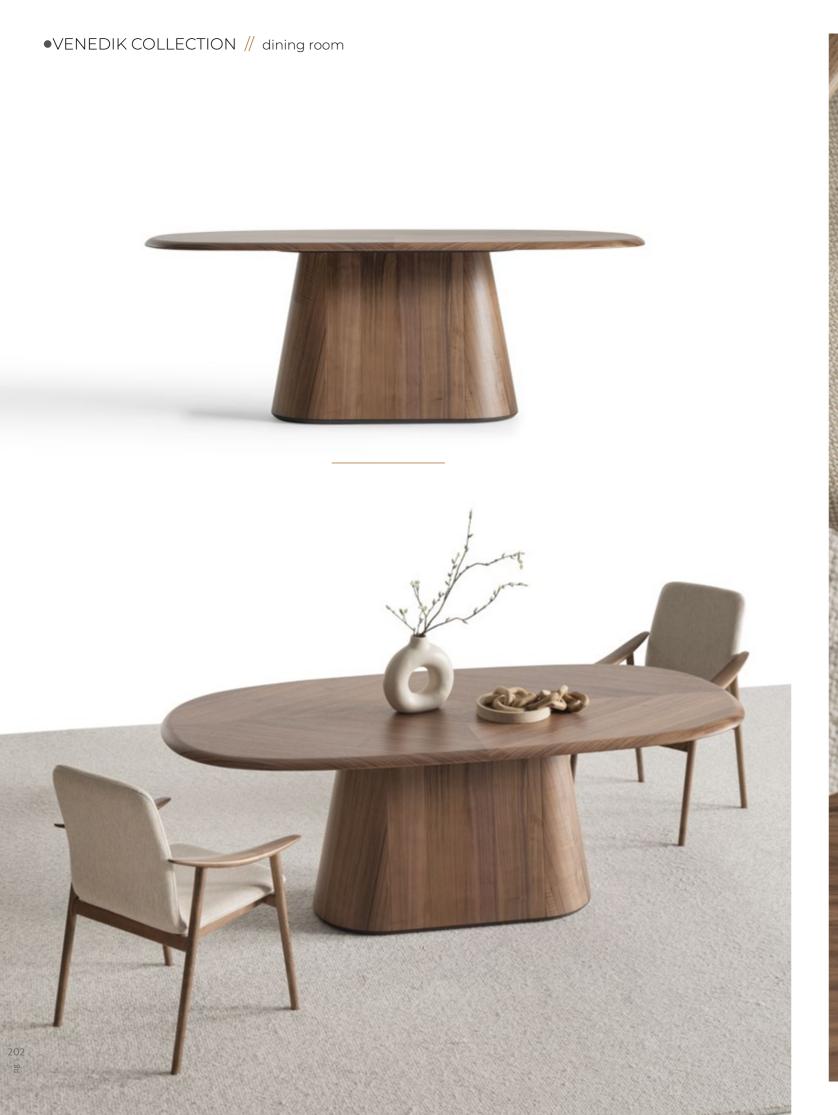

# VENEDIK COLLECTION

An icon of modern style, the
Venedik Collection offers a cozy
embrace with natural and warm
color tones. Perfectly combining
comfort and elegance, Venedik
invites you to enjoy a moment
of relaxation and peace in your
private space.

PRECIOUS & INTIMATE SPACES

A unique dining room to live in!

A collection of sophisticated pieces able to define precious and intimate spaces, the new Venedik dining room is a selection of single pieces manufactured by choosing the most refined materials mixed up together to create masterpieces thought to interprent timeless trends. Venedik dining room is the refined result of deep knowledge of wood and woodworking techniques.