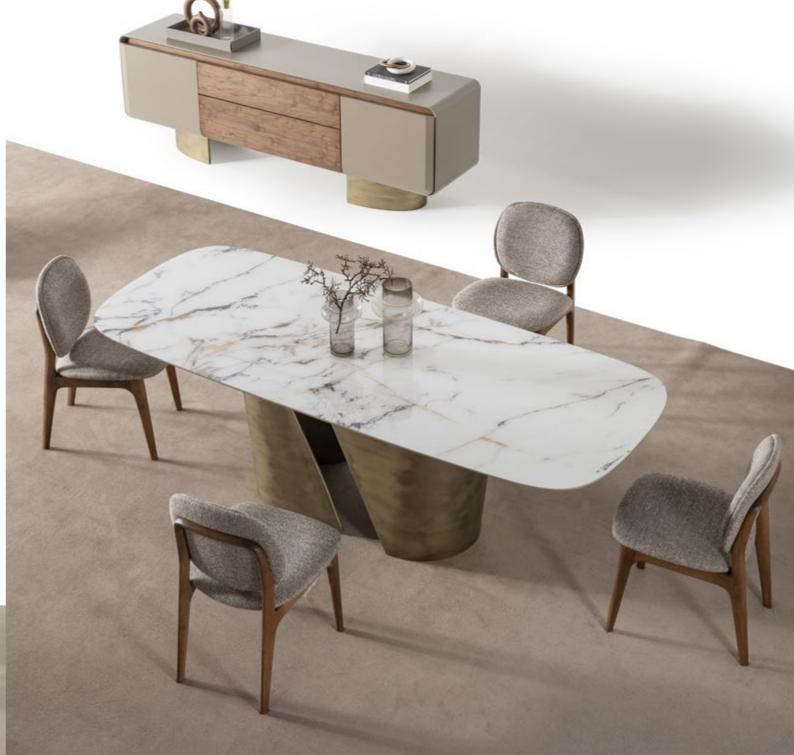

# METROPOL COLLECTION

is crafted with care: smooth,
rounded edges evoke a sense
of safety and serenity, while the
earthy color palette—anchored
by warm neutrals and bold clay
tones—invites warmth, creativity,
and connection.

// Sardunya

• WHERE WARMTH MEETS MODERN SOUL

Step

into a space where design

flows effortlessly—where the furniture
doesn't just occupy a room but transforms it.

Metropol stunning collection, featuring a sculptural
dining table, warmth colored upholstered chairs brings
together form, function, and feeling in perfect balance.
The dining table, grounded in substantial, architectural
legs, becomes a natural gathering point, sparking conversation and togetherness. The chairs, both playful
and sophisticated, offer ergonomic comfort
that encourages lingering over meals
and shared moments.