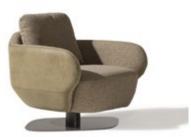

vibrant cushions that add a pop of color and vibrancy to customize the look of your sofa set, making it uniquely yours.









### Oslo

sofa set, designed to redefine comfort and versatility in your living space. With the ability to move the back forward or backward, our sofa set offers an expanding usage area that maximizes space efficiency in your living room. By simply adjusting the position of the back, you can create additional seating space or extend the sofa into a spacious lounge area, making it perfect for hosting guests or stretching out and unwinding after a long day. Transform your living room into a versatile and inviting space where you can relax.



**//** Sardunya



// Sardunya

## **ARMCHAIRS**



METROPOL







4 SEATER

MOVENTO

VENEDIK

NINA





235

127.5









3 SEATER

BC

BOB

CROWN









215

2 SEATER







www.sardunyafurniture.com

(i) / sardunyafurniture

/ sardunyafurniture

f / sardunyakoltuk



photographer Ayhan Özdemir www.ayhan-ozdemir.com

> graphic designer Neşe Özdemir