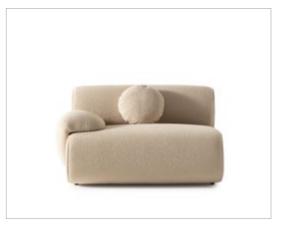

# MOVENTO COLLECTION

Inspired by the fascinating organic forms of nature, Movento Sofa Set adds both an aesthetic and functional touch to your living spaces. Taking a step back from the speed of modern life and meeting the relaxing forms offered by nature.

## graceful curves of

Movento evoke warmth and tranquility
in spaces, reflecting our admiration for the organic forms of nature. Its modular structure can be
easily rearranged to meet all kinds of spaces and needs;
it adapts to every different layout, from large seating
areas to intimate corner arrangements. Made with high
quality fabrics and carefully selected materials, Movento offers a long-lasting and comfortable seating
experience. Deep seating areas and ergonomic back recline maximize the pleasure
of sitting.