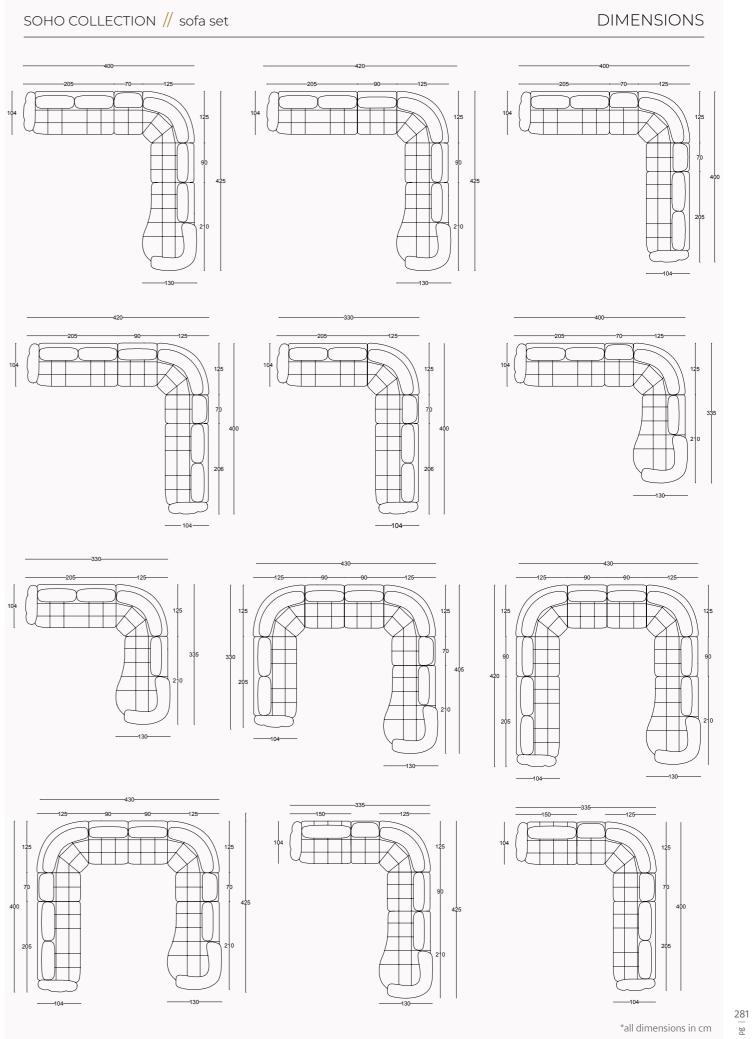

\*all dimensions in cm

DIMENSIONS

LUMO COLLECTION // sofa set

100

115

M5 Right Armed 115

\*all dimensions in cm

\*all dimensions in cm