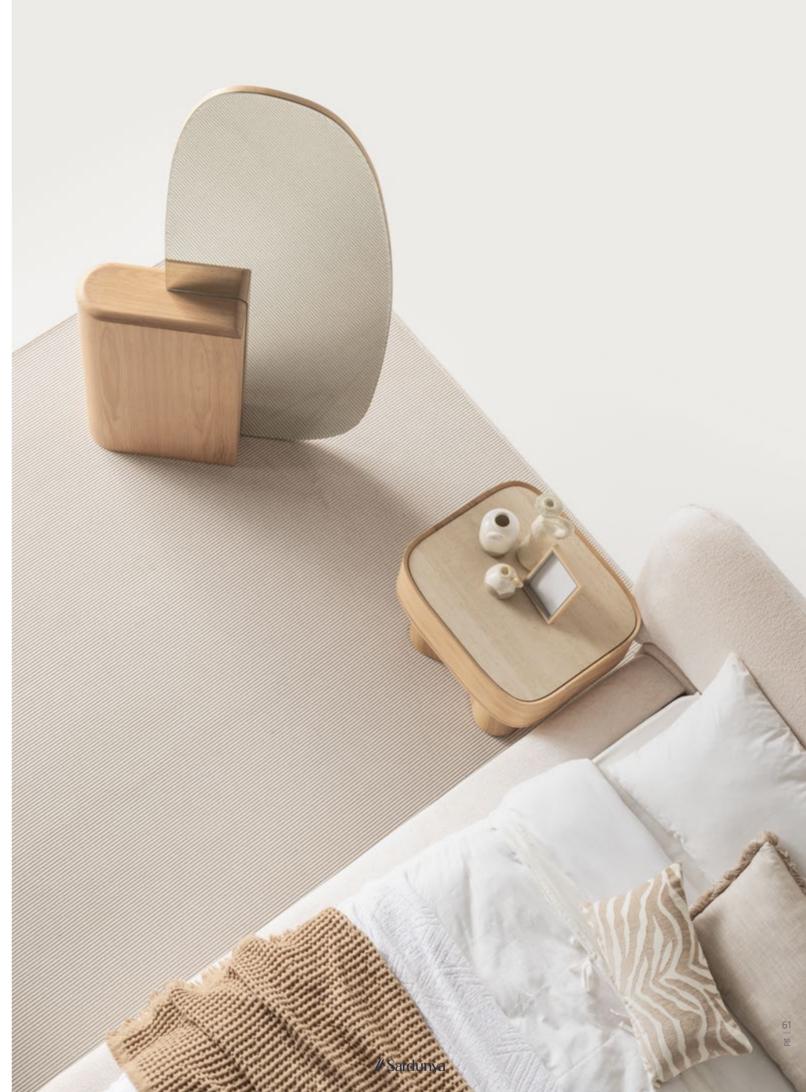

### The

hallmark of the Lumo

dining table is its gentle, rounded

edges creating a sense of openness and flow
within your home. The subtle curvature of the
tabletop adds a refined touch, making it both inviting
and functional. The smooth, soft-lined edges of the oak
veneer frame provide a gentle, contemporary silhouette,
while the marble top adds a touch of elegance and
sophistication. The rich, natural grain of the oak
contrasts beautifully with the cool surface of
the marble, resulting in a harmonious
balance of texture.