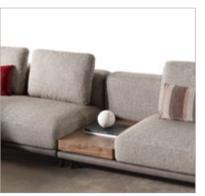

### Metropol

corner set is a masterclass

in modular design and adaptable elegance. Composed of individual segments that fit together with seamless precision, it offers maximum flexibility—whether you're hosting a lively gathering or settling in for a quiet evening. Its generous proportions ensure both visual balance and physical comfort, while the soft, textured upholstery in neutral tones invites relaxation without overwhelming the space. In dialogue with the surrounding furniture, the corner set acts as a unifying core. It doesn't just fill a room; it completes it.

Functionally, Metropol corner set is a multitasker. It provides abundant seat-O ing while naturally defining the layout of the room, creating a clear yet cozy boundary between the lounge area and surrounding elements. Integrated armrests with subtle shelf-like extensions also enhance practicality, giving users a place to rest small items like books, igstar remotes, or cups without the need for additional side tables.From a modular o standpoint, this set can be rearranged to accommodate evolving needs.