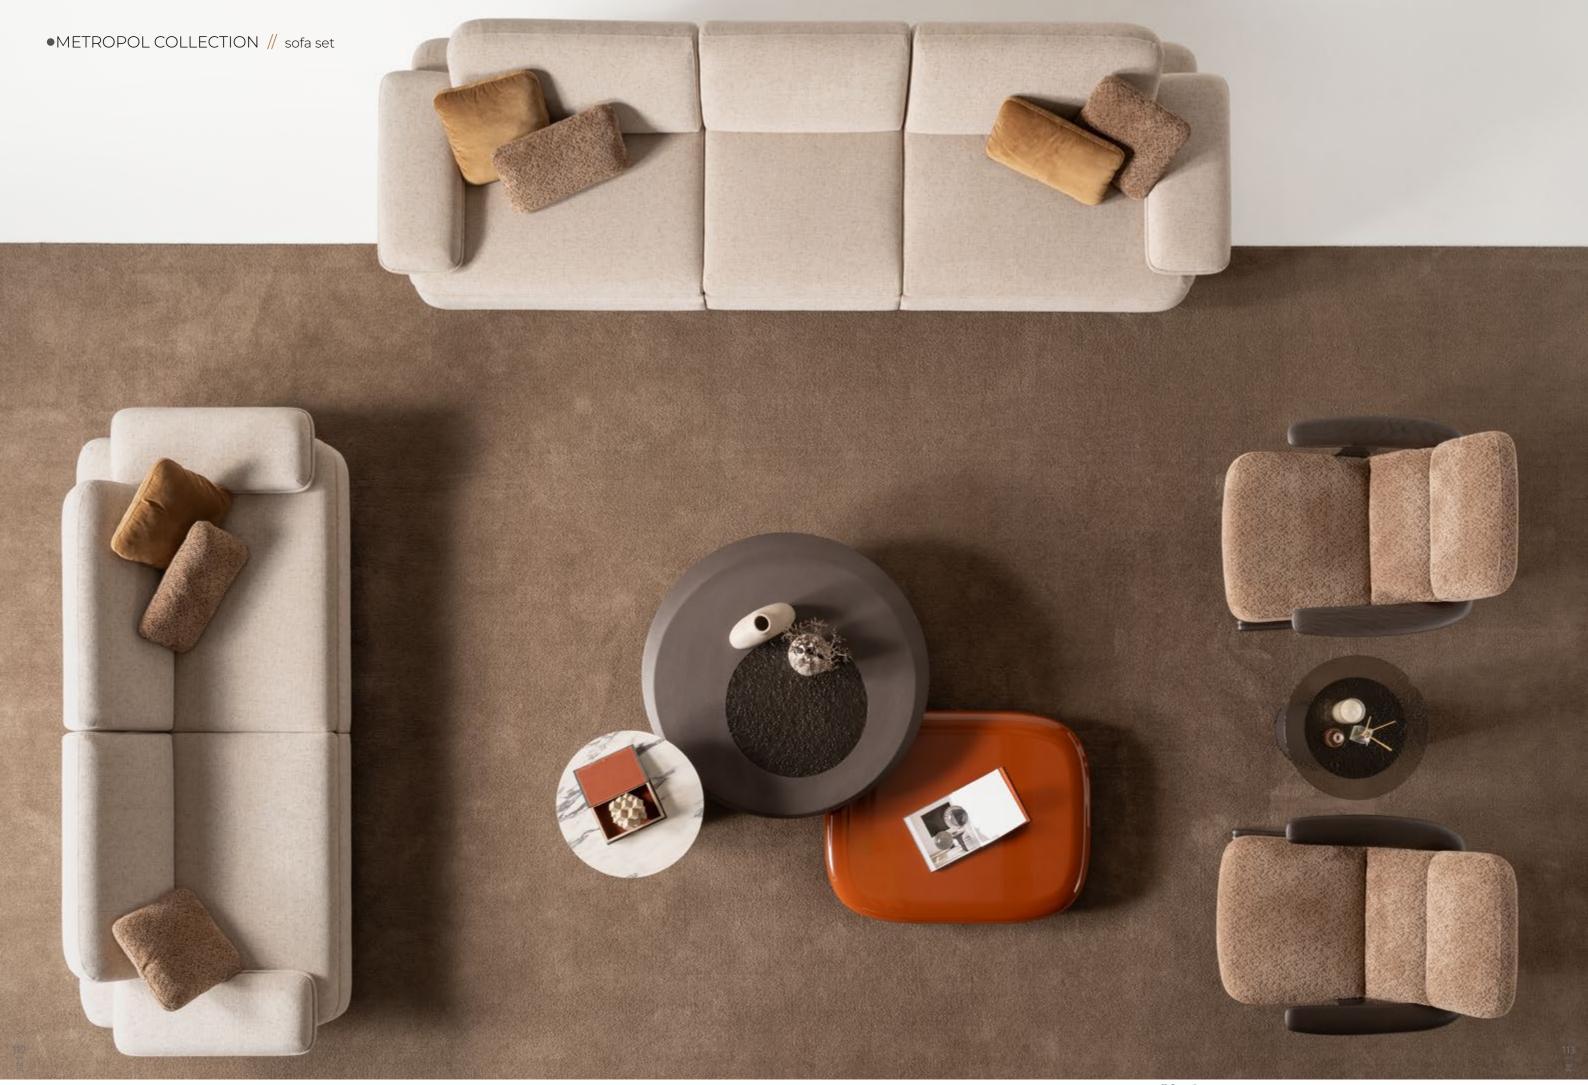

# METROPOL COLLECTION

is crafted with care: smooth,
rounded edges evoke a sense
of safety and serenity, while the
earthy color palette—anchored
by warm neutrals and bold clay
tones—invites warmth, creativity,
and connection.

### Metropol

corner set is a masterclass

in modular design and adaptable elegance. Composed of individual segments that fit together with seamless precision, it offers maximum flexibility—whether you're hosting a lively gathering or settling in for a quiet evening. Its generous proportions ensure both visual balance and physical comfort, while the soft, textured upholstery in neutral tones invites relaxation without overwhelming the space. In dialogue with the surrounding furniture, the corner set acts as a unifying core. It doesn't just fill a room; it completes it.

Functionally, Metropol corner set is a multitasker. It provides abundant seat-O ing while naturally defining the layout of the room, creating a clear yet cozy boundary between the lounge area and surrounding elements. Integrated armrests with subtle shelf-like extensions also enhance practicality, giving users a place to rest small items like books, igstar remotes, or cups without the need for additional side tables.From a modular o standpoint, this set can be rearranged to accommodate evolving needs.