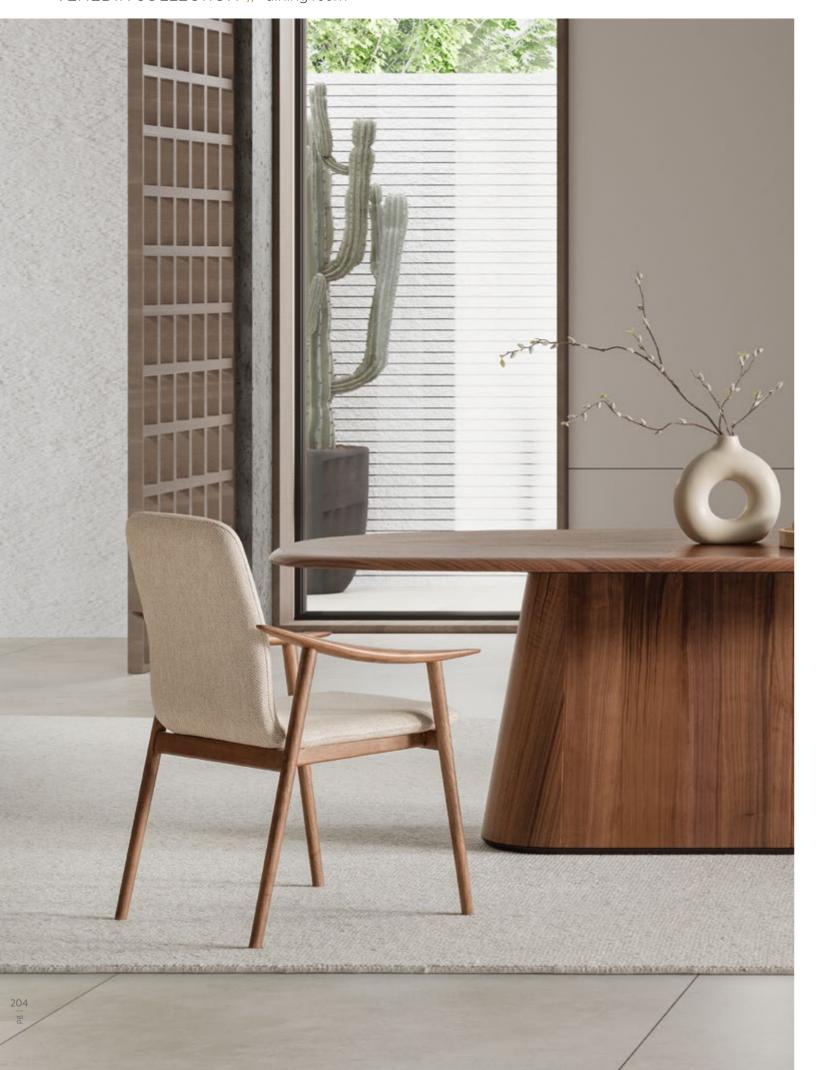

# VENEDIK COLLECTION

An icon of modern style, the
Venedik Collection offers a cozy
embrace with natural and warm
color tones. Perfectly combining
comfort and elegance, Venedik
invites you to enjoy a moment
of relaxation and peace in your
private space.

PRECIOUS & INTIMATE SPACES

A unique dining room to live in!

A collection of sophisticated pieces able to define precious and intimate spaces, the new Venedik dining room is a selection of single pieces manufactured by choosing the most refined materials mixed up together to create masterpieces thought to interprent timeless trends. Venedik dining room is the refined result of deep knowledge of wood and woodworking techniques.

// Sardunya

• WHERE WARMTH MEETS MODERN SOUL

Step

into a space where design

flows effortlessly—where the furniture
doesn't just occupy a room but transforms it.

Metropol stunning collection, featuring a sculptural
dining table, warmth colored upholstered chairs brings
together form, function, and feeling in perfect balance.
The dining table, grounded in substantial, architectural
legs, becomes a natural gathering point, sparking conversation and togetherness. The chairs, both playful
and sophisticated, offer ergonomic comfort
that encourages lingering over meals
and shared moments.