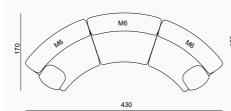

\*all dimensions in cm

DIMENSIONS

LUMO COLLECTION // sofa set

100

115

M5 Right Armed 115

\*all dimensions in cm

\*all dimensions in cm