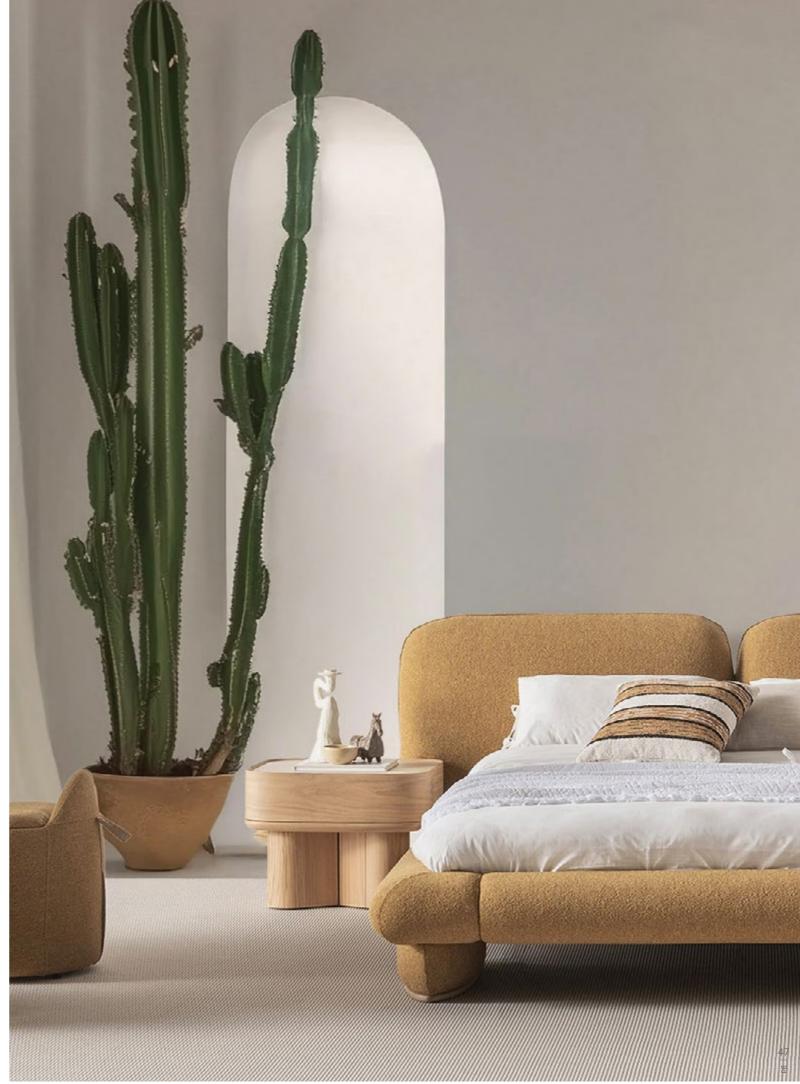

# LUMO COLLECTION

Create a space that radiates
warmth, comfort, and effortless
sophistication with the Lumo
Collection. Each piece is meticulously designed to highlight the
wood's inherent texture, while the
gentle curves offer a harmonious
contrast to the sharp edges.

• INHERENT WOOD GRAIN AND TEXTURE

### Lumo

Sofa Set, where flexibility
meets comfort in a soft-lined, elegantly
crafted design. This versatile sofa set allows you
to create the perfect seating arrangement tailored to
your unique space and style. With its modular pieces, you
can easily rearrange and adapt the layout to fit any room—
whether you're designing a cozy corner or a spacious lounge
area. The sofa's gently rounded edges and smooth lines
add a touch of elegance, offering both comfort and
style. Available in a variety of colors and fabrics,
this sofa set allows you to customize your

• THE FLEXIBILITY TO CREATE THE IDEAL LAYOUT

// Sardunya

balance between contemporary design, sartorial construction and artisanal  $\sum$  manufacturing. It adds modular elements to create the ideal sofa for your living room, whether you want to create a corner sofa, a comfortable lounge or a cozy sofa to fit your living space. It is also possible to place a small oak table between the armchairs for your daily use needs. The Lumo sofa adapts to your lifestyle, offering comfort, style, and endless possibilities.

### Lumo

Sofa Set, where flexibility
meets comfort in a soft-lined, elegantly
crafted design. This versatile sofa set allows you
to create the perfect seating arrangement tailored to
your unique space and style. With its modular pieces, you
can easily rearrange and adapt the layout to fit any room—
whether you're designing a cozy corner or a spacious lounge
area. The sofa's gently rounded edges and smooth lines
add a touch of elegance, offering both comfort and
style. Available in a variety of colors and fabrics,
this sofa set allows you to customize your
living space with ease.