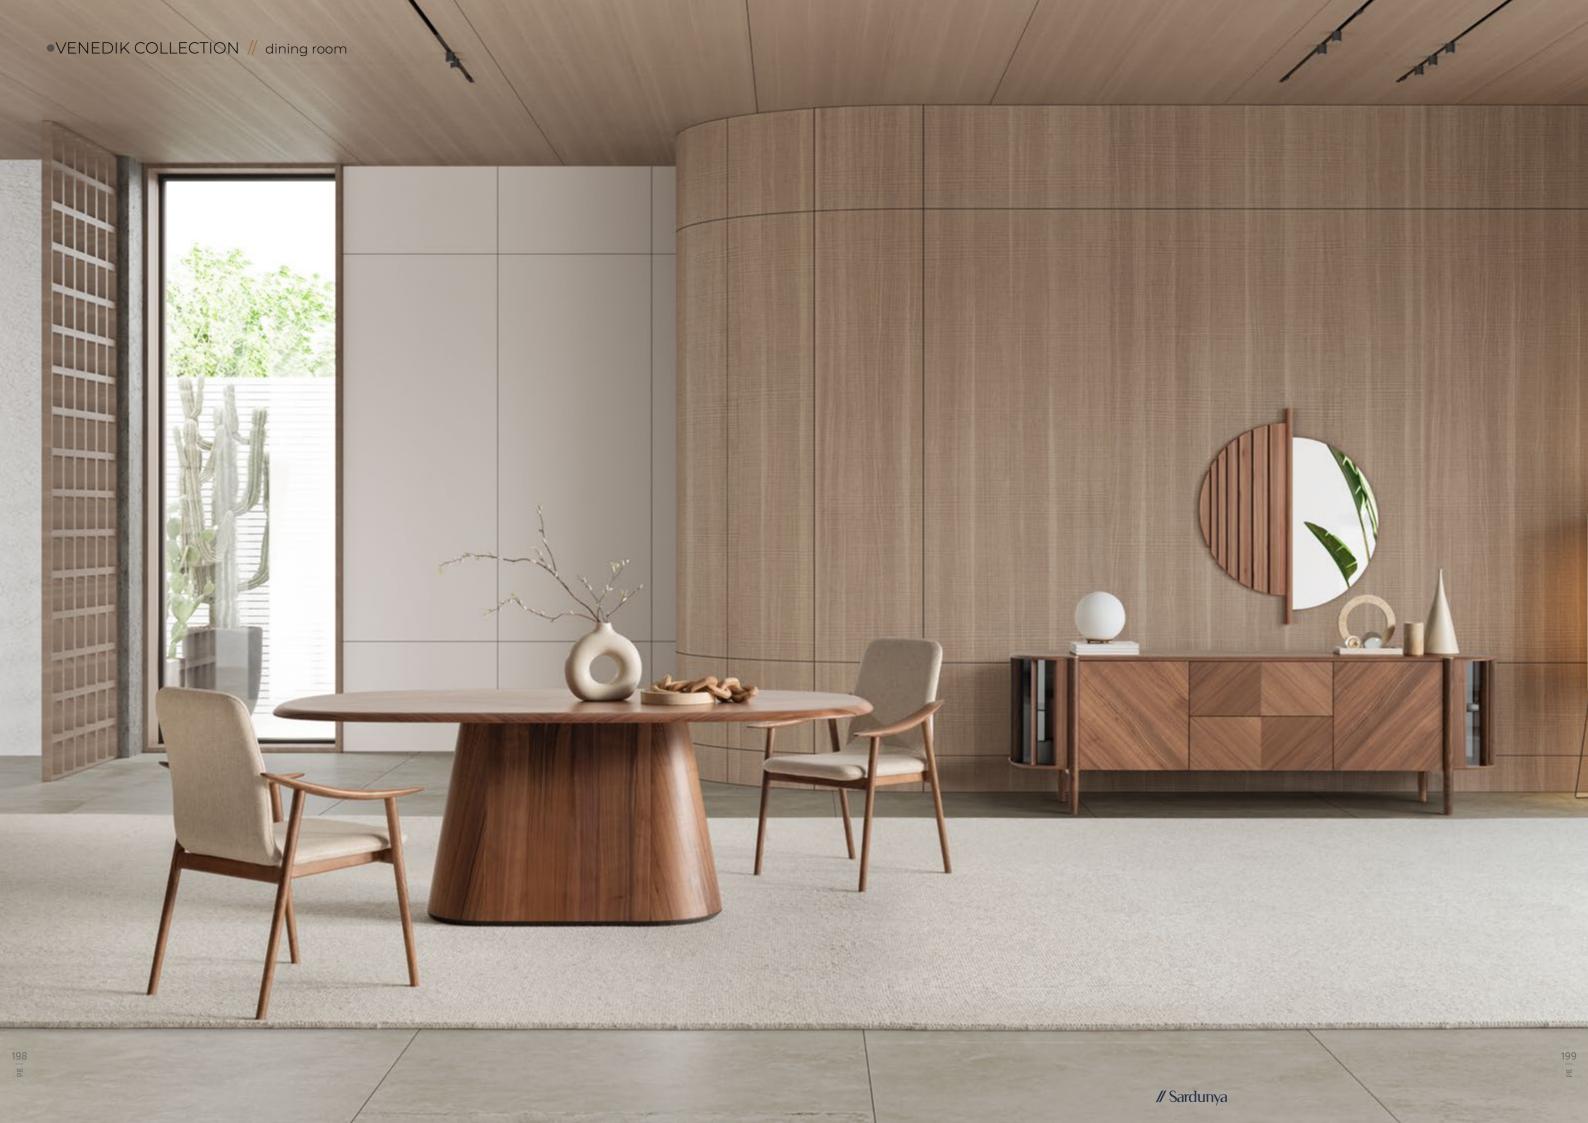

# VENEDIK COLLECTION

An icon of modern style, the
Venedik Collection offers a cozy
embrace with natural and warm
color tones. Perfectly combining
comfort and elegance, Venedik
invites you to enjoy a moment
of relaxation and peace in your
private space.

PRECIOUS & INTIMATE SPACES

A unique dining room to live in!

A collection of sophisticated pieces able to define precious and intimate spaces, the new Venedik dining room is a selection of single pieces manufactured by choosing the most refined materials mixed up together to create masterpieces thought to interprent timeless trends. Venedik dining room is the refined result of deep knowledge of wood and woodworking techniques.