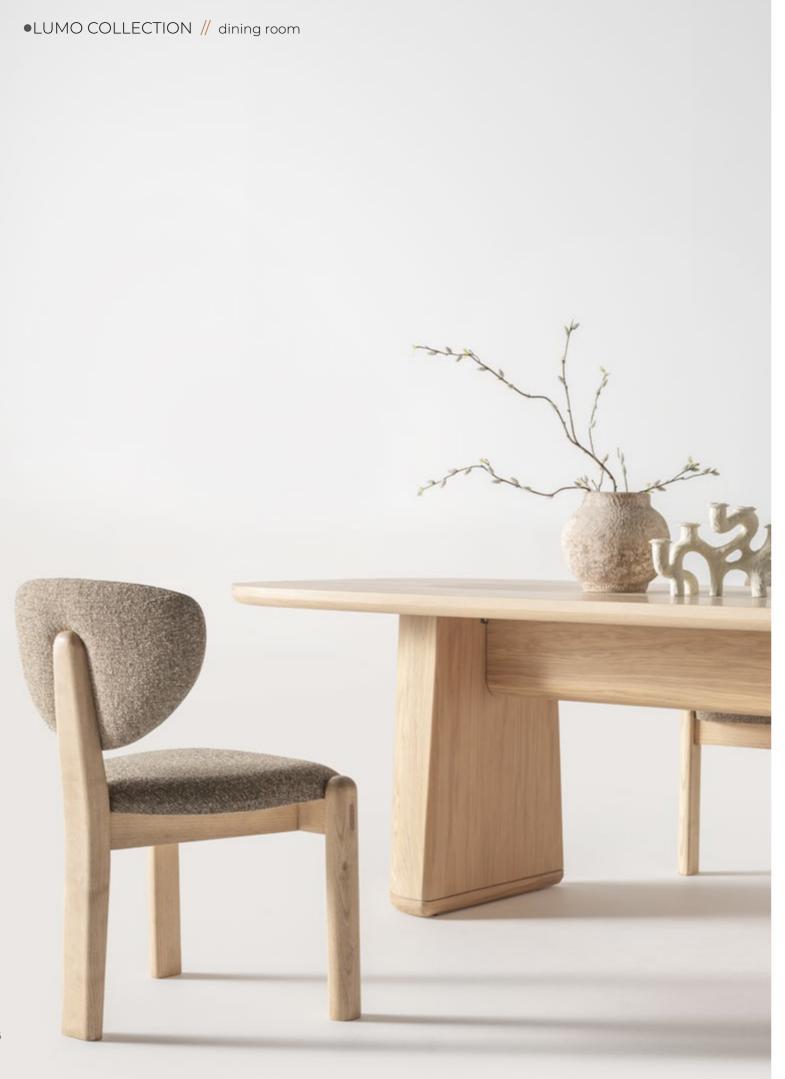

### The

hallmark of the Lumo

dining table is its gentle, rounded

edges creating a sense of openness and flow
within your home. The subtle curvature of the
tabletop adds a refined touch, making it both inviting
and functional. The smooth, soft-lined edges of the oak
veneer frame provide a gentle, contemporary silhouette,
while the marble top adds a touch of elegance and
sophistication. The rich, natural grain of the oak
contrasts beautifully with the cool surface of
the marble, resulting in a harmonious
balance of texture.