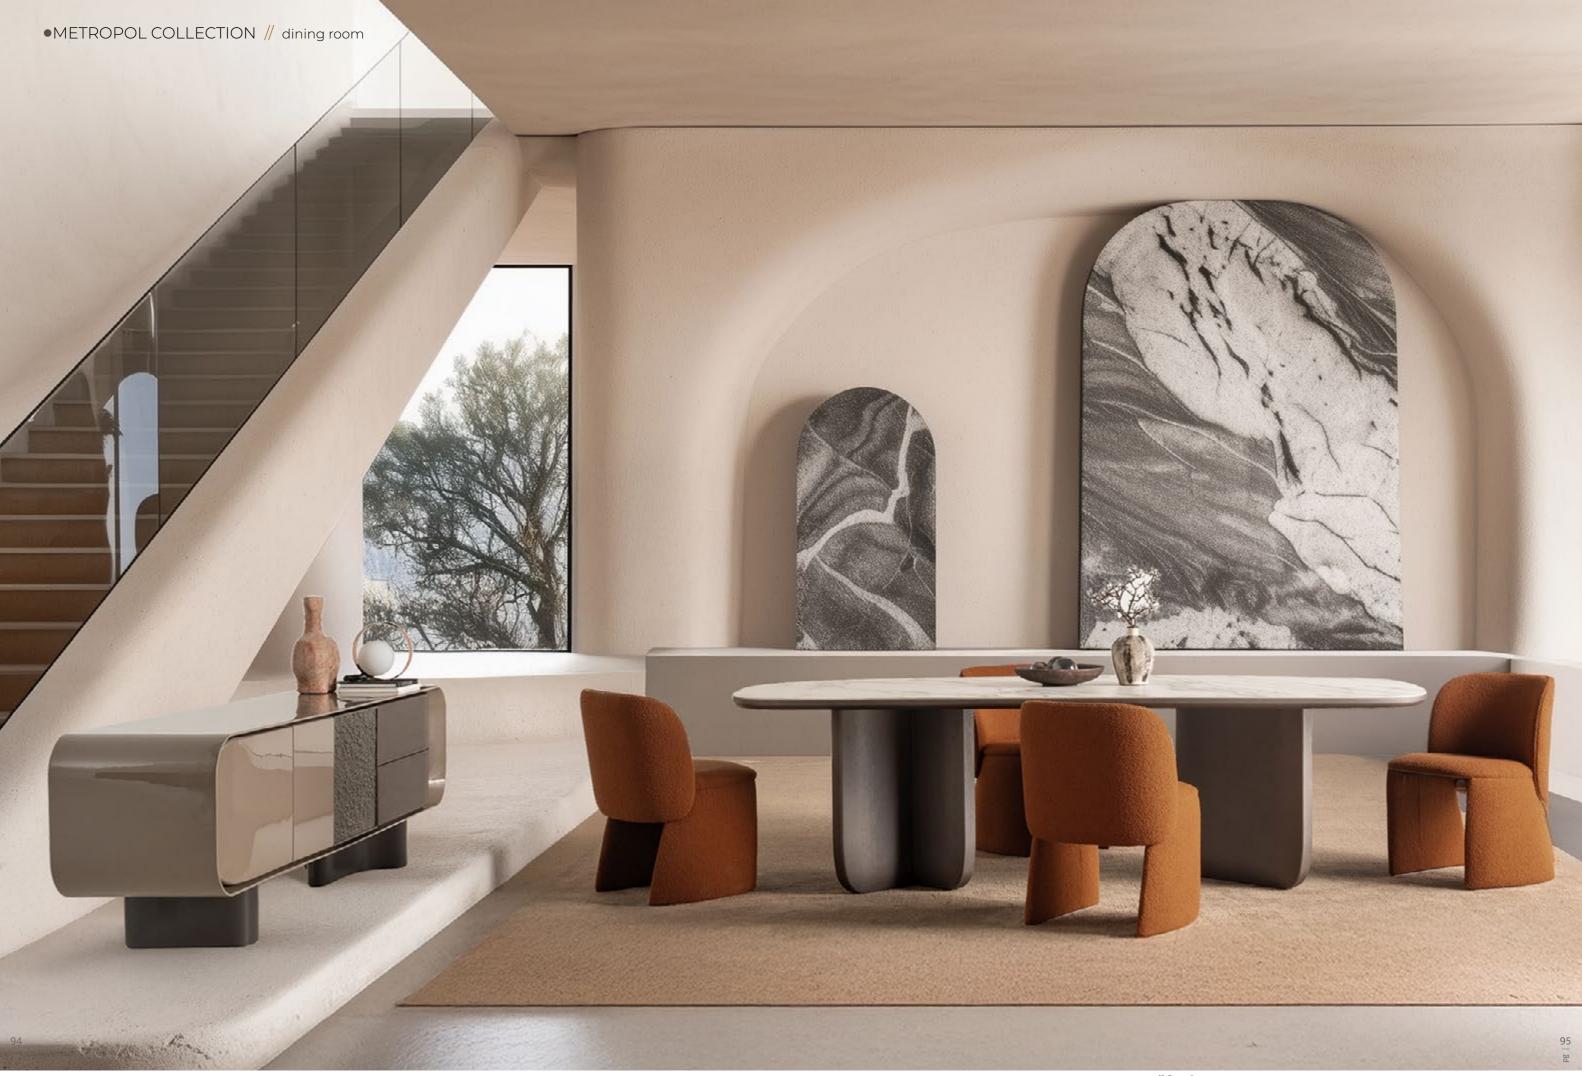

// Sardunya

• WHERE WARMTH MEETS MODERN SOUL

Step

into a space where design

flows effortlessly—where the furniture
doesn't just occupy a room but transforms it.

Metropol stunning collection, featuring a sculptural
dining table, warmth colored upholstered chairs brings
together form, function, and feeling in perfect balance.
The dining table, grounded in substantial, architectural
legs, becomes a natural gathering point, sparking conversation and togetherness. The chairs, both playful
and sophisticated, offer ergonomic comfort
that encourages lingering over meals
and shared moments.

● MORE THAN DINING — IT'S A LIFESTYLE STATEMENT

// Sardunya

• VISUAL BREATH IN YOUR DAILY RHYTHM

El-

egantly composed

Metropol wall unit is more than just
a media solutionis, its a refined anchor for
your living space, blending intelligent storage with
sculptural design. Crafted from high-quality wood with
a matte, soft-touch finish, the unit pairs earthy taupe and
deep mocha tones to create a warm, grounded aesthetic
that soothes the senses. The open shelving unit completes the composition, adding vertical rhythm and
a personal touch. Designed to display personal
items, it invites users to infuse their
own story into the space.