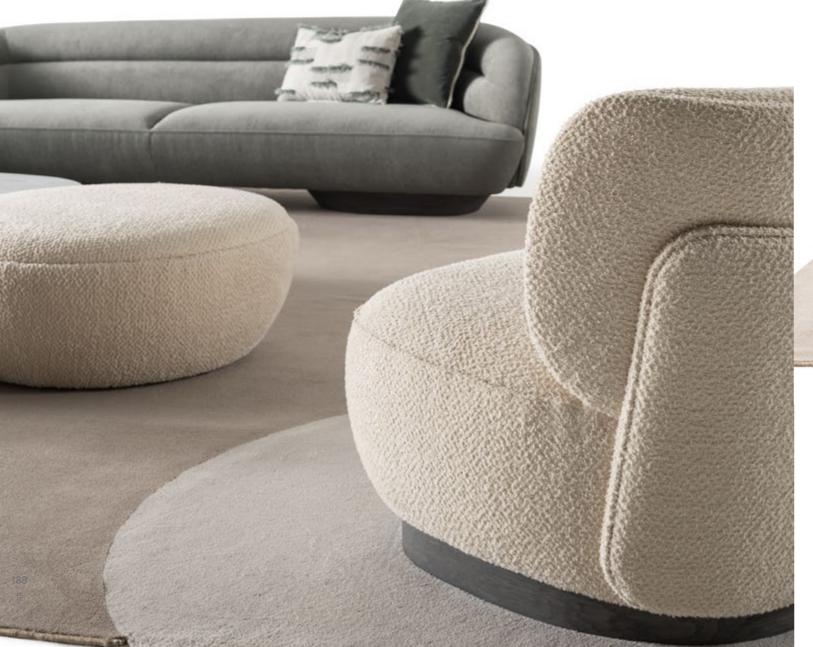

# MOVENTO COLLECTION

Inspired by the fascinating organic forms of nature, Movento Sofa Set adds both an aesthetic and functional touch to your living spaces. Taking a step back from the speed of modern life and meeting the relaxing forms offered by nature.

## graceful curves of

Movento evoke warmth and tranquility
in spaces, reflecting our admiration for the organic forms of nature. Its modular structure can be
easily rearranged to meet all kinds of spaces and needs;
it adapts to every different layout, from large seating
areas to intimate corner arrangements. Made with high
quality fabrics and carefully selected materials, Movento offers a long-lasting and comfortable seating
experience. Deep seating areas and ergonomic back recline maximize the pleasure
of sitting.