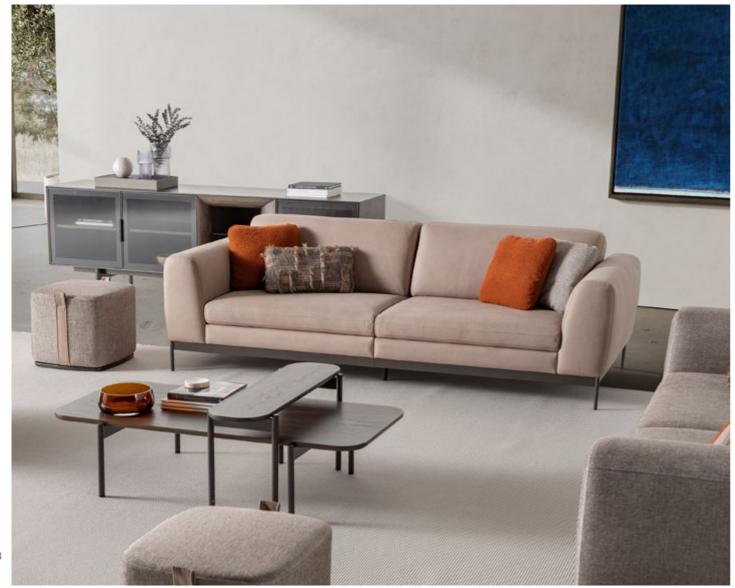

## OSLO COLLECTION

The light and discreet design, suitable for different environments, is embellished by an elegant covering. Comfortable and compact, Oslo is a very versatile sofa set, able to emphazise every room with its pure design and suggest familiarity elegantly.

At the heart of Oslo sofa set lies a sleek and minimalist design, accentuated by elegant metal legs that exude sophistication. These slender legs not only provide sturdy support but also elevate the overall aesthetic of the sofa set, adding a touch of refinement to any room. To infuse your living space with personality and charm, Oslo sofa set comes adorned with vibrant cushions that add a pop of color and vibrancy to customize the look of your sofa set, making it uniquely yours.

### Oslo

sofa set, designed to redefine comfort and versatility in your living space. With the ability to move the back forward or backward, our sofa set offers an expanding usage area that maximizes space efficiency in your living room. By simply adjusting the position of the back, you can create additional seating space or extend the sofa into a spacious lounge area, making it perfect for hosting guests or stretching out and unwinding after a long day. Transform your living room into a versatile and inviting space where you can relax.