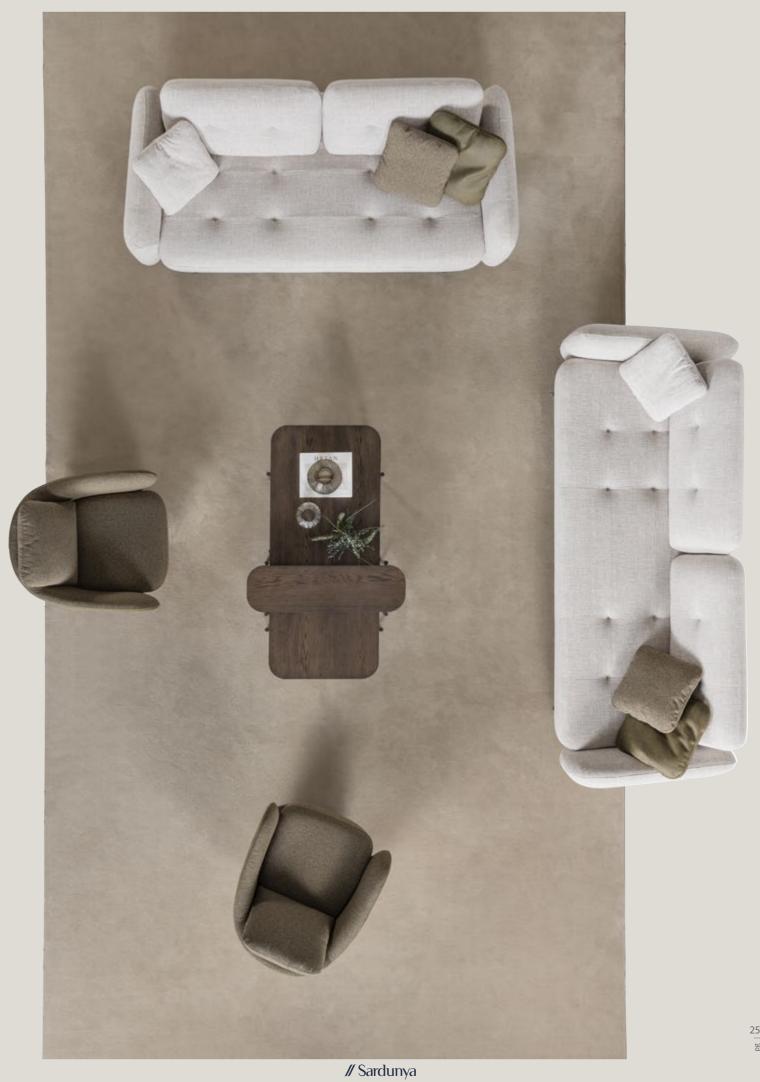

## HARMONY COLLECTION

Add a touch of refinement.

Harmony collection, meticulously

crafted with walnut, lacquer in

soft tones, and brushed gold

accents, redefines the essence of

home decor, offering a perfect

blend of opulence and understat
ed elegance.

● TOUCH OF REFINEMENT

// Sardunya

// Sardunya

// Sardunya

HARMONY

wall unit

• THE EXCITEMENT OF INNOVATION

#### Crafted

with precision and attention to detail, Harmony sofa set boasts clean lines and a contemporary silhouette that exudes understated elegance. The minimalist design creates a timeless aesthetic that effortlessly complements any interior style, from sleek and modern to cozy and transitional. Revolutionizing the concept of multifunctional furniture, our sofa set features an integrated table and shelf module that seamlessly merges style with practicality. Transform your living room into a functional and stylish oasis with innovative design.

The Harmony modular sofa reflects good design standards and offers an exclusive composition and seating experience.

The user can choose different modules to get the most suit-\_\_\_ able sofa spatially and functionally. Harmony is an example of a well-designed sofa reduced to basic solutions. With coffee table and storage modules, it allows you to adapt to the flow of life.