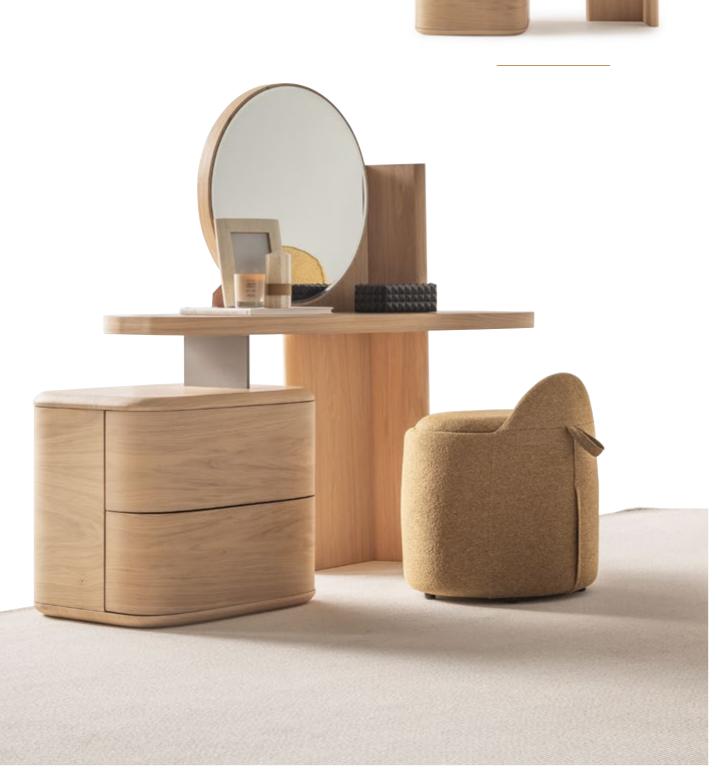

# LUMO COLLECTION

Create a space that radiates
warmth, comfort, and effortless
sophistication with the Lumo
Collection. Each piece is meticulously designed to highlight the
wood's inherent texture, while the
gentle curves offer a harmonious
contrast to the sharp edges.

• INHERENT WOOD GRAIN AND TEXTURE

### The

hallmark of the Lumo

dining table is its gentle, rounded

edges creating a sense of openness and flow
within your home. The subtle curvature of the
tabletop adds a refined touch, making it both inviting
and functional. The smooth, soft-lined edges of the oak
veneer frame provide a gentle, contemporary silhouette,
while the marble top adds a touch of elegance and
sophistication. The rich, natural grain of the oak
contrasts beautifully with the cool surface of
the marble, resulting in a harmonious
balance of texture.

// Sardunya

• ADMIRATION FOR THE ORGANIC FORMS OF NATURE

// Sardunya

// Sardunya

SIDEBOARD

WALL UNIT

COFFEE TABLE

\_\_52\_\_