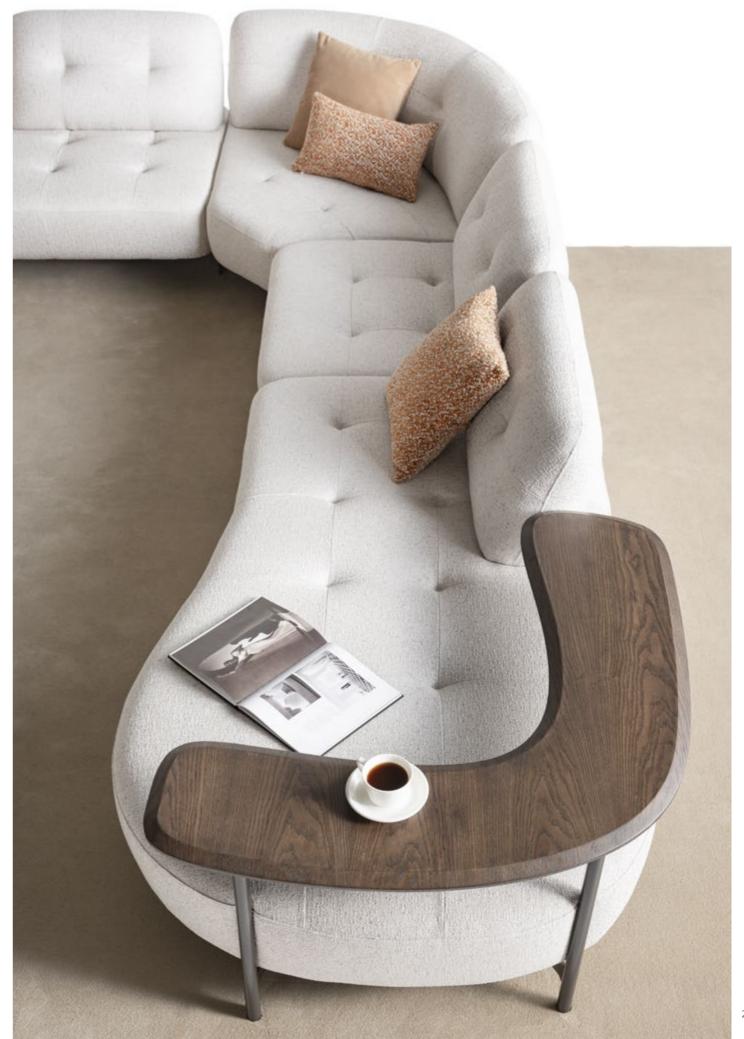

• THE FLEXIBILITY TO CREATE THE IDEAL LAYOUT

// Sardunya

balance between contemporary design, sartorial construction and artisanal  $\sum$  manufacturing. It adds modular elements to create the ideal sofa for your living room, whether you want to create a corner sofa, a comfortable lounge or a cozy sofa to fit your living space. It is also possible to place a small oak table between the armchairs for your daily use needs. The Lumo sofa adapts to your lifestyle, offering comfort, style, and endless possibilities.