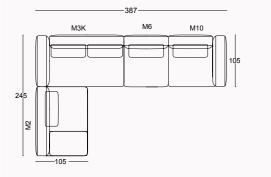

## HARMONY COLLECTION

Add a touch of refinement.

Harmony collection, meticulously

crafted with walnut, lacquer in

soft tones, and brushed gold

accents, redefines the essence of

home decor, offering a perfect

#### Crafted

with precision and attention to detail, Harmony sofa set boasts clean lines and a contemporary silhouette that exudes understated elegance. The minimalist design creates a timeless aesthetic that effortlessly complements any interior style, from sleek and modern to cozy and transitional. Revolutionizing the concept of multifunctional furniture, our sofa set features an integrated table and shelf module that seamlessly merges style with practicality. Transform your living room into a functional and stylish oasis with innovative design.

The Harmony modular sofa reflects good design standards and offers an exclusive composition and seating experience.

The user can choose different modules to get the most suit-\_\_\_ able sofa spatially and functionally. Harmony is an example of a well-designed sofa reduced to basic solutions. With coffee table and storage modules, it allows you to adapt to the flow of life.

EVERYTHING YOU WEED IS WITHIN BEACH. // Sardunya

\*all dimensions in cm