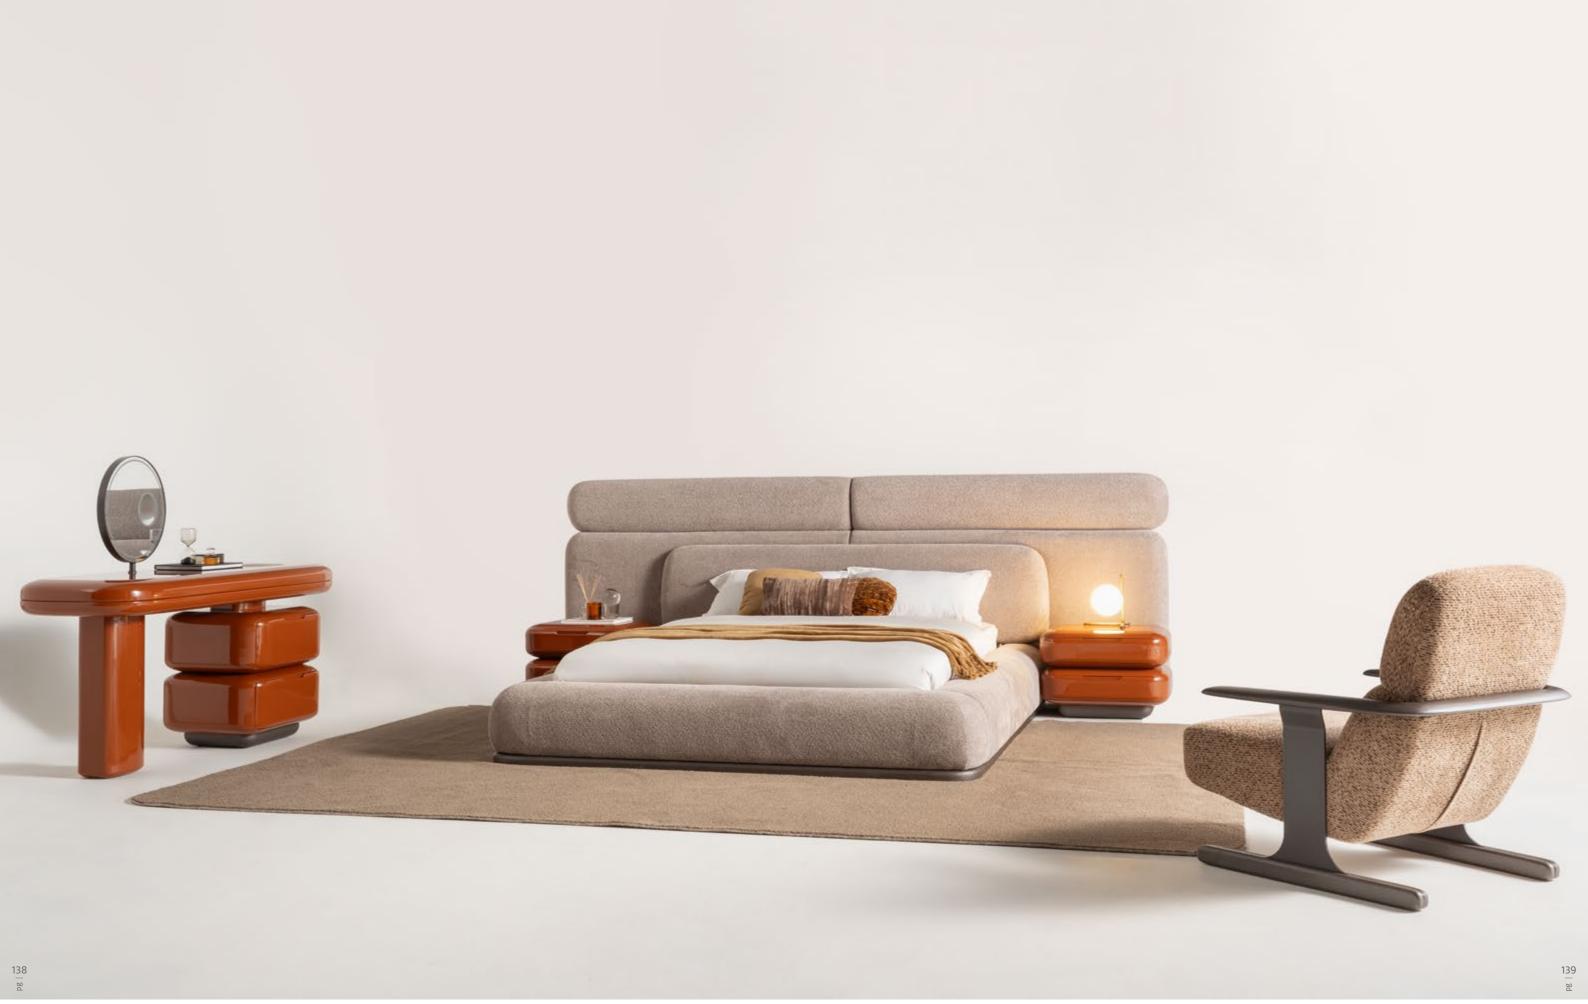

# METROPOL COLLECTION

is crafted with care: smooth,
rounded edges evoke a sense
of safety and serenity, while the
earthy color palette—anchored
by warm neutrals and bold clay
tones—invites warmth, creativity,
and connection.

// Sardunya

• WHERE WARMTH MEETS MODERN SOUL

Step

into a space where design

flows effortlessly—where the furniture
doesn't just occupy a room but transforms it.

Metropol stunning collection, featuring a sculptural
dining table, warmth colored upholstered chairs brings
together form, function, and feeling in perfect balance.
The dining table, grounded in substantial, architectural
legs, becomes a natural gathering point, sparking conversation and togetherness. The chairs, both playful
and sophisticated, offer ergonomic comfort
that encourages lingering over meals
and shared moments.