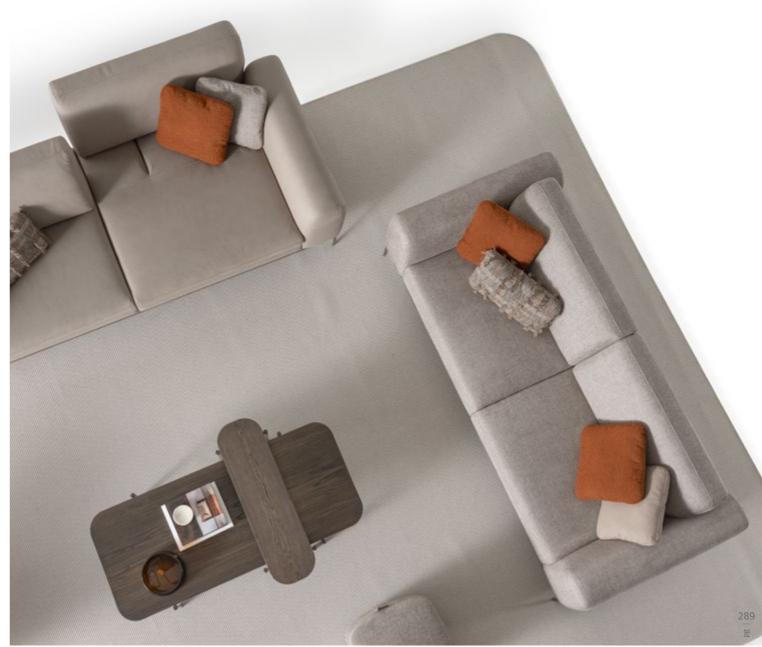

## OSLO COLLECTION

The light and discreet design, suitable for different environments, is embellished by an elegant covering. Comfortable and compact, Oslo is a very versatile sofa set, able to emphazise every room with its pure design and suggest familiarity elegantly.

At the heart of Oslo sofa set lies a sleek and minimalist design, accentuated by elegant metal legs that exude sophistication. These slender legs not only provide sturdy support but also elevate the overall aesthetic of the sofa set, adding a touch of refinement to any room. To infuse your living space with personality and charm, Oslo sofa set comes adorned with vibrant cushions that add a pop of color and vibrancy to customize the look of your sofa set, making it uniquely yours.

### Oslo

sofa set, designed to redefine comfort and versatility in your living space. With the ability to move the back forward or backward, our sofa set offers an expanding usage area that maximizes space efficiency in your living room. By simply adjusting the position of the back, you can create additional seating space or extend the sofa into a spacious lounge area, making it perfect for hosting guests or stretching out and unwinding after a long day. Transform your living room into a versatile and inviting space where you can relax.