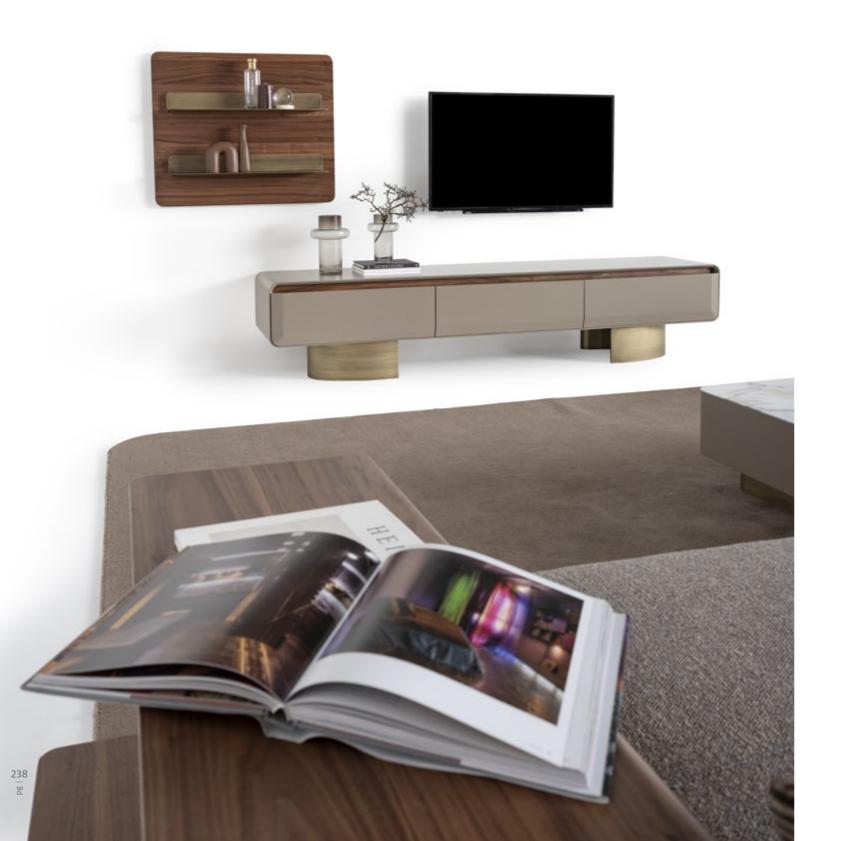

## HARMONY COLLECTION

Add a touch of refinement.

Harmony collection, meticulously

crafted with walnut, lacquer in

soft tones, and brushed gold

accents, redefines the essence of

home decor, offering a perfect

blend of opulence and understat
ed elegance.

● TOUCH OF REFINEMENT

// Sardunya

// Sardunya

// Sardunya

HARMONY

wall unit

• THE EXCITEMENT OF INNOVATION

• A PURIST STATEMENT

// Sardunya