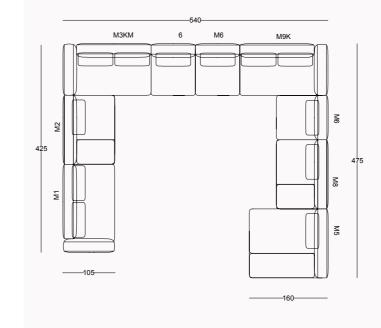

\*all dimensions in cm

DIMENSIONS

LUMO COLLECTION // sofa set

100

115

M5 Right Armed 115

\*all dimensions in cm

\*all dimensions in cm