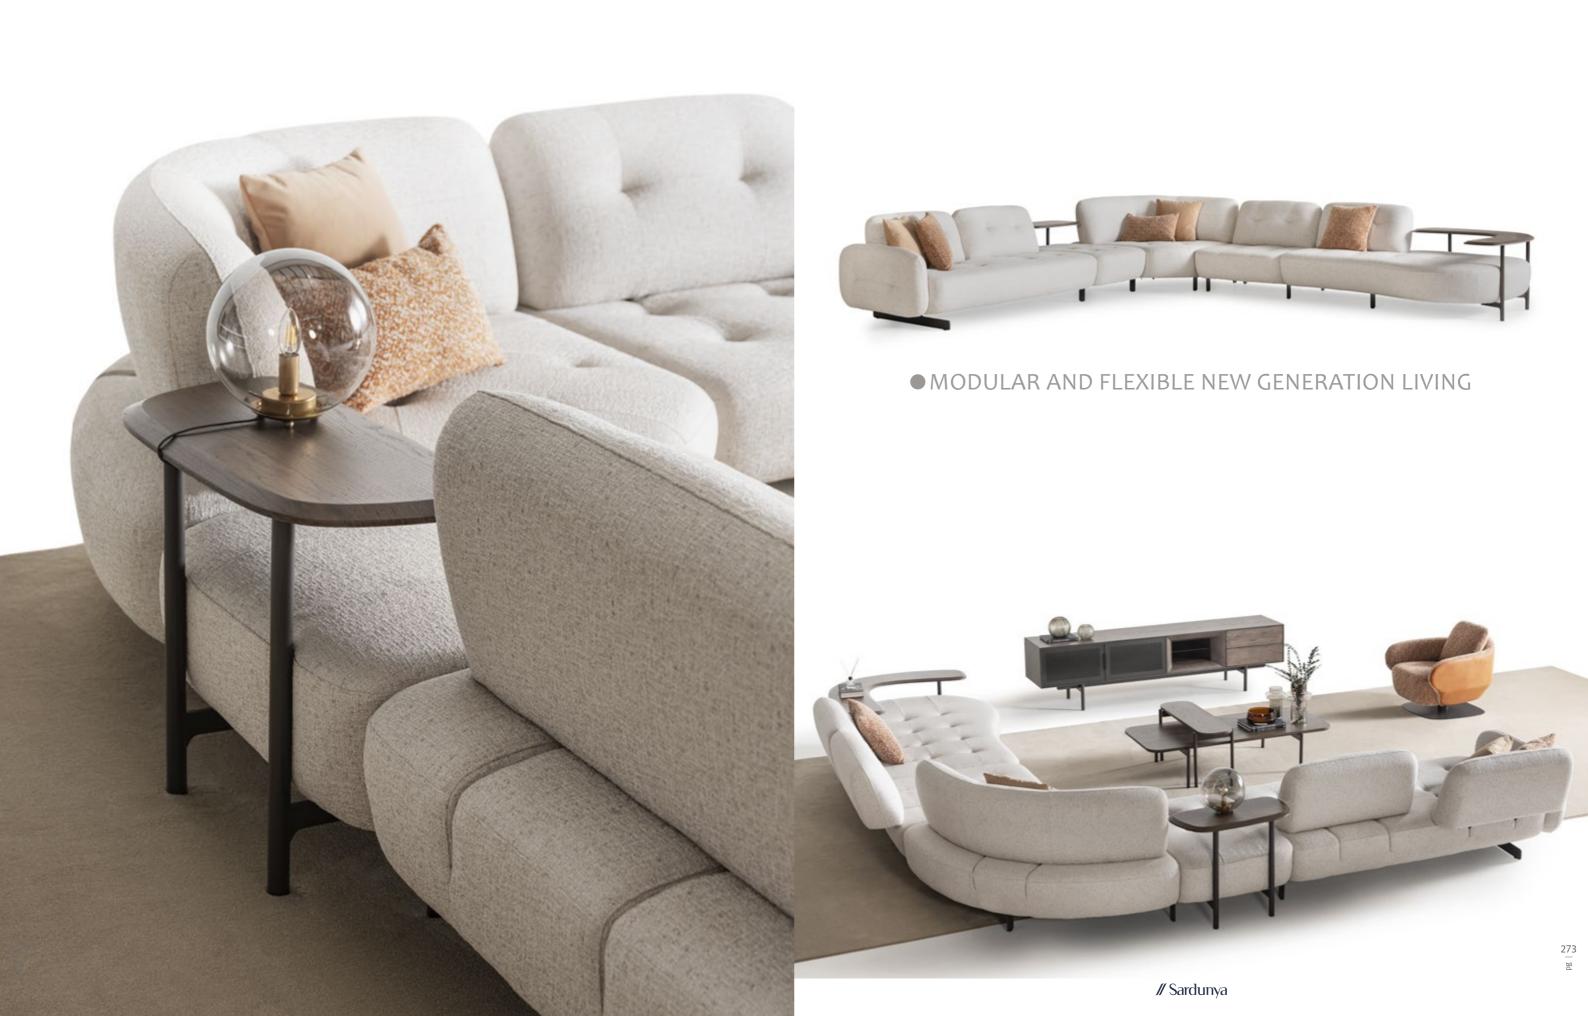

# SOHO COLLECTION

Everything that is alive is also dynamic, it has within itself an idea of superimpoised layers. Soho is inspired by this concept: whoever observes it can distinguish the materials, the colors, the different heights that are hidden inside it.

BEAUTY

Soho sofa set inspired by the fluidity of organic forms and designed to bring a sense of harmony and elegance to your living space. With its distinctive oval lines and gentle curves, this sofa set exudes a sense of natural beauty and tranquility, while the use of fabric in light and soft tones adds an inviting touch of comfort and sophistication. Its understated elegance and organic charm make it a versatile and stylish choice for any home.

// Sardunya

• UNCONVENTIONAL INTERACTIVE LIVING SPACES

// Sardunya

// Sardunya

• SUPPORT DIFFERENT LIVING SCENAROIS

// Sardunya

• THE FLEXIBILITY TO CREATE THE IDEAL LAYOUT

// Sardunya

balance between contemporary design, sartorial construction and artisanal  $\sum$  manufacturing. It adds modular elements to create the ideal sofa for your living room, whether you want to create a corner sofa, a comfortable lounge or a cozy sofa to fit your living space. It is also possible to place a small oak table between the armchairs for your daily use needs. The Lumo sofa adapts to your lifestyle, offering comfort, style, and endless possibilities.