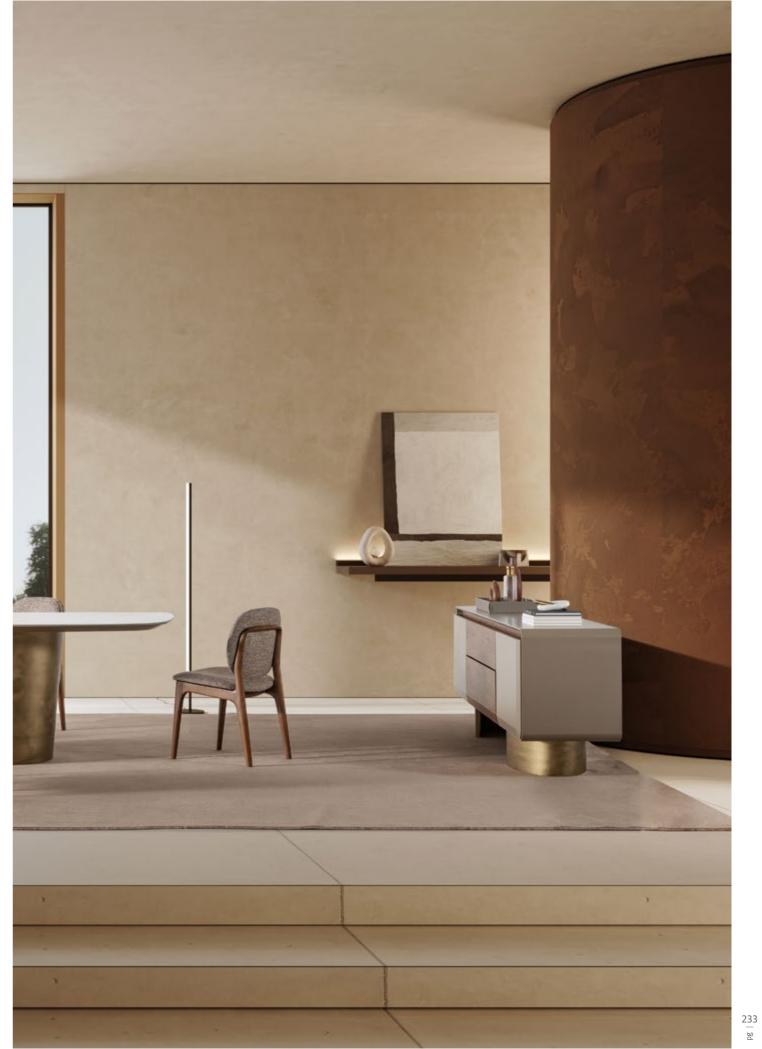

● MORE THAN DINING — IT'S A LIFESTYLE STATEMENT

// Sardunya

• VISUAL BREATH IN YOUR DAILY RHYTHM

El-

egantly composed

Metropol wall unit is more than just
a media solutionis, its a refined anchor for
your living space, blending intelligent storage with
sculptural design. Crafted from high-quality wood with
a matte, soft-touch finish, the unit pairs earthy taupe and
deep mocha tones to create a warm, grounded aesthetic
that soothes the senses. The open shelving unit completes the composition, adding vertical rhythm and
a personal touch. Designed to display personal
items, it invites users to infuse their
own story into the space.