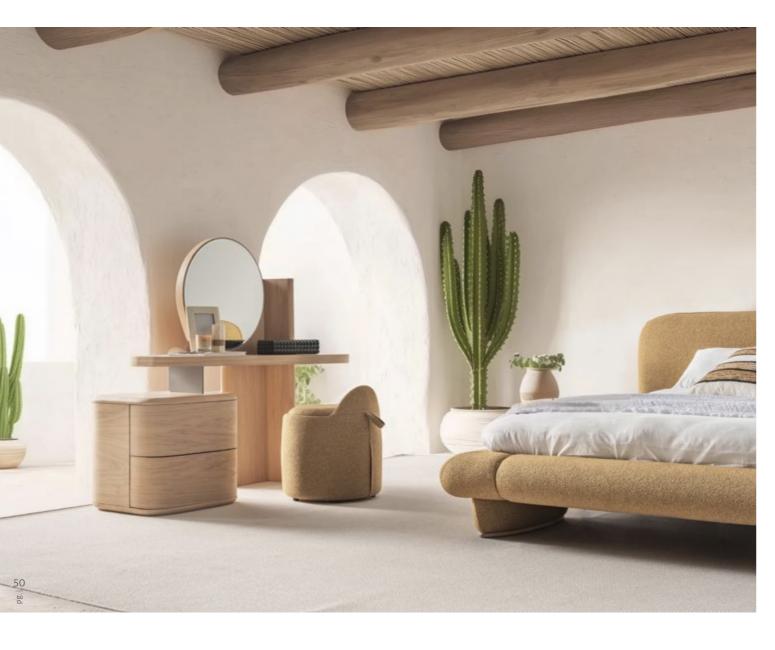

# LUMO COLLECTION

Create a space that radiates
warmth, comfort, and effortless
sophistication with the Lumo
Collection. Each piece is meticulously designed to highlight the
wood's inherent texture, while the
gentle curves offer a harmonious
contrast to the sharp edges.

• INHERENT WOOD GRAIN AND TEXTURE