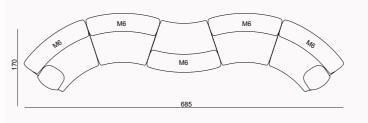

\*all dimensions in cm

DIMENSIONS

LUMO COLLECTION // sofa set

100

115

M5 Right Armed 115

\*all dimensions in cm

\*all dimensions in cm