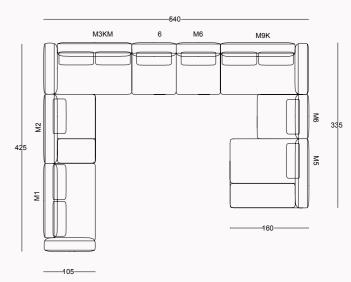

\*all dimensions in cm

DIMENSIONS

LUMO COLLECTION // sofa set

100

115

M5 Right Armed 115

\*all dimensions in cm

\*all dimensions in cm