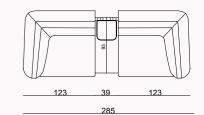

\*all dimensions in cm

DIMENSIONS

LUMO COLLECTION // sofa set

100

115

M5 Right Armed 115

\*all dimensions in cm

\*all dimensions in cm