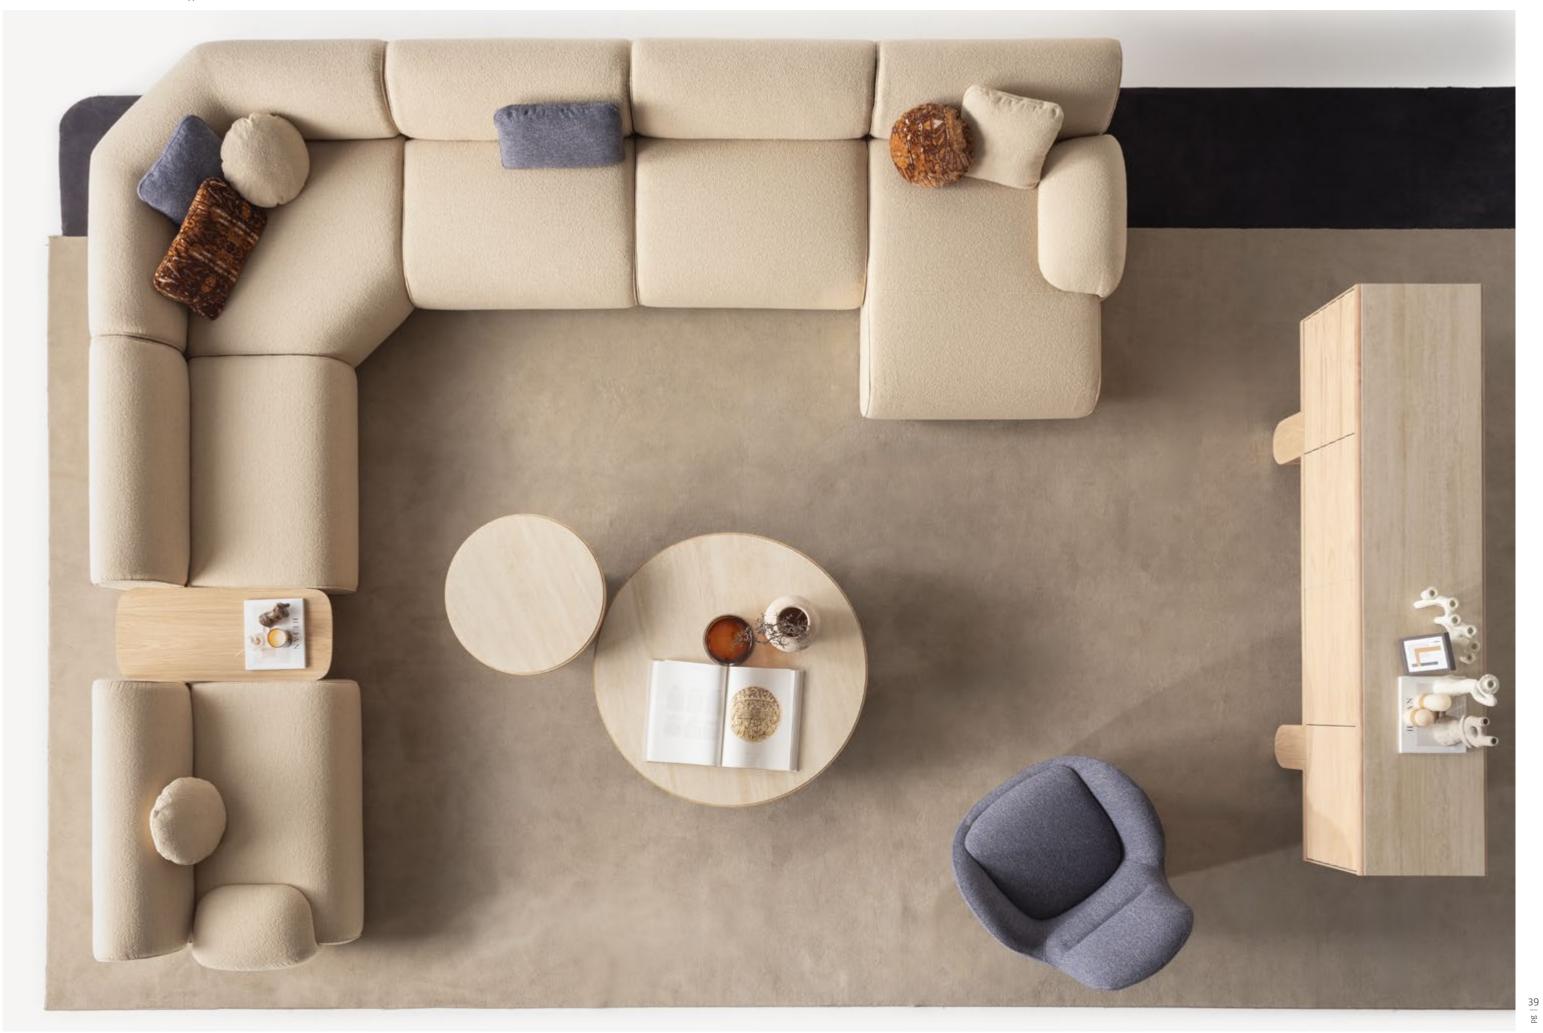

### Lumo

Sofa Set, where flexibility
meets comfort in a soft-lined, elegantly
crafted design. This versatile sofa set allows you
to create the perfect seating arrangement tailored to
your unique space and style. With its modular pieces, you
can easily rearrange and adapt the layout to fit any room—
whether you're designing a cozy corner or a spacious lounge
area. The sofa's gently rounded edges and smooth lines
add a touch of elegance, offering both comfort and
style. Available in a variety of colors and fabrics,
this sofa set allows you to customize your

• THE FLEXIBILITY TO CREATE THE IDEAL LAYOUT

// Sardunya

balance between contemporary design, sartorial construction and artisanal  $\sum$  manufacturing. It adds modular elements to create the ideal sofa for your living room, whether you want to create a corner sofa, a comfortable lounge or a cozy sofa to fit your living space. It is also possible to place a small oak table between the armchairs for your daily use needs. The Lumo sofa adapts to your lifestyle, offering comfort, style, and endless possibilities.

### Lumo

Sofa Set, where flexibility
meets comfort in a soft-lined, elegantly
crafted design. This versatile sofa set allows you
to create the perfect seating arrangement tailored to
your unique space and style. With its modular pieces, you
can easily rearrange and adapt the layout to fit any room—
whether you're designing a cozy corner or a spacious lounge
area. The sofa's gently rounded edges and smooth lines
add a touch of elegance, offering both comfort and
style. Available in a variety of colors and fabrics,
this sofa set allows you to customize your
living space with ease.

\*all dimensions in cm

DIMENSIONS

LUMO COLLECTION // sofa set

100

115

M5 Right Armed 115

\*all dimensions in cm

\*all dimensions in cm