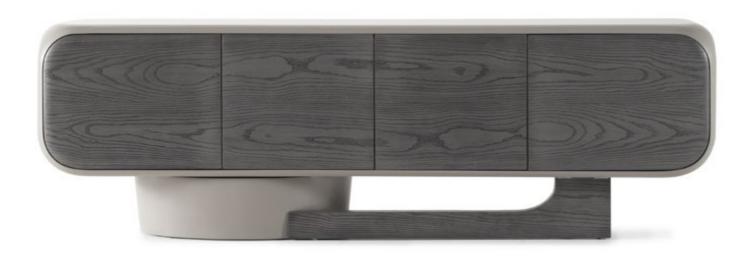

● MORE THAN DINING — IT'S A LIFESTYLE STATEMENT

// Sardunya

• VISUAL BREATH IN YOUR DAILY RHYTHM

El-

egantly composed

Metropol wall unit is more than just
a media solutionis, its a refined anchor for
your living space, blending intelligent storage with
sculptural design. Crafted from high-quality wood with
a matte, soft-touch finish, the unit pairs earthy taupe and
deep mocha tones to create a warm, grounded aesthetic
that soothes the senses. The open shelving unit completes the composition, adding vertical rhythm and
a personal touch. Designed to display personal
items, it invites users to infuse their
own story into the space.