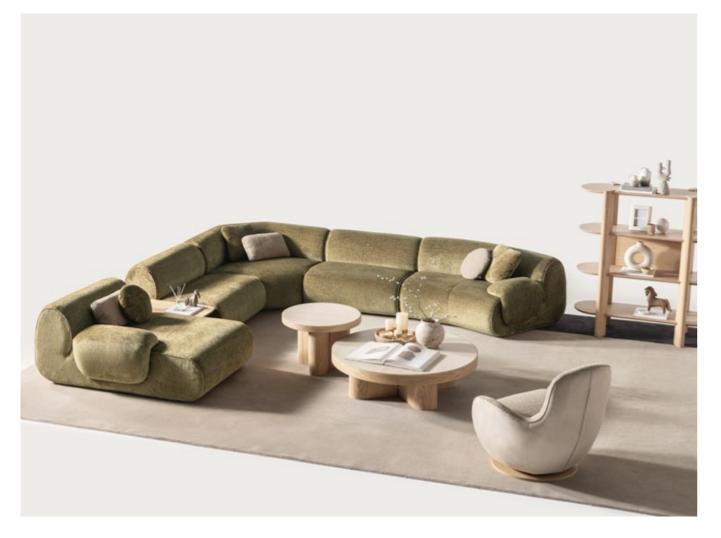

### Lumo

Sofa Set, where flexibility
meets comfort in a soft-lined, elegantly
crafted design. This versatile sofa set allows you
to create the perfect seating arrangement tailored to
your unique space and style. With its modular pieces, you
can easily rearrange and adapt the layout to fit any room—
whether you're designing a cozy corner or a spacious lounge
area. The sofa's gently rounded edges and smooth lines
add a touch of elegance, offering both comfort and
style. Available in a variety of colors and fabrics,
this sofa set allows you to customize your

• THE FLEXIBILITY TO CREATE THE IDEAL LAYOUT

// Sardunya

balance between contemporary design, sartorial construction and artisanal  $\sum$  manufacturing. It adds modular elements to create the ideal sofa for your living room, whether you want to create a corner sofa, a comfortable lounge or a cozy sofa to fit your living space. It is also possible to place a small oak table between the armchairs for your daily use needs. The Lumo sofa adapts to your lifestyle, offering comfort, style, and endless possibilities.

### Lumo

Sofa Set, where flexibility
meets comfort in a soft-lined, elegantly
crafted design. This versatile sofa set allows you
to create the perfect seating arrangement tailored to
your unique space and style. With its modular pieces, you
can easily rearrange and adapt the layout to fit any room—
whether you're designing a cozy corner or a spacious lounge
area. The sofa's gently rounded edges and smooth lines
add a touch of elegance, offering both comfort and
style. Available in a variety of colors and fabrics,
this sofa set allows you to customize your
living space with ease.