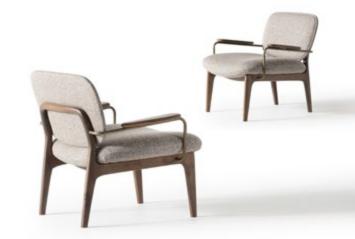

p of color and vibrancy to customize the look of your sofa set, making it uniquely yours.









### Oslo

sofa set, designed to redefine comfort and versatility in your living space. With the ability to move the back forward or backward, our sofa set offers an expanding usage area that maximizes space efficiency in your living room. By simply adjusting the position of the back, you can create additional seating space or extend the sofa into a spacious lounge area, making it perfect for hosting guests or stretching out and unwinding after a long day. Transform your living room into a versatile and inviting space where you can relax.



**//** Sardunya



// Sardunya

## **ARMCHAIRS**



METROPOL







4 SEATER

MOVENTO

VENEDIK

NINA





235

127.5









3 SEATER

BC

BOB

CROWN









215

2 SEATER







www.sardunyafurniture.com

(i) / sardunyafurniture

/ sardunyafurniture

f / sardunyakoltuk



photographer Ayhan Özdemir www.ayhan-ozdemir.com

> graphic designer Neşe Özdemir