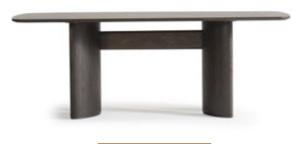

# METROPOL COLLECTION

is crafted with care: smooth,
rounded edges evoke a sense
of safety and serenity, while the
earthy color palette—anchored
by warm neutrals and bold clay
tones—invites warmth, creativity,
and connection.

// Sardunya

• WHERE WARMTH MEETS MODERN SOUL

Step

into a space where design

flows effortlessly—where the furniture
doesn't just occupy a room but transforms it.

Metropol stunning collection, featuring a sculptural
dining table, warmth colored upholstered chairs brings
together form, function, and feeling in perfect balance.
The dining table, grounded in substantial, architectural
legs, becomes a natural gathering point, sparking conversation and togetherness. The chairs, both playful
and sophisticated, offer ergonomic comfort
that encourages lingering over meals
and shared moments.