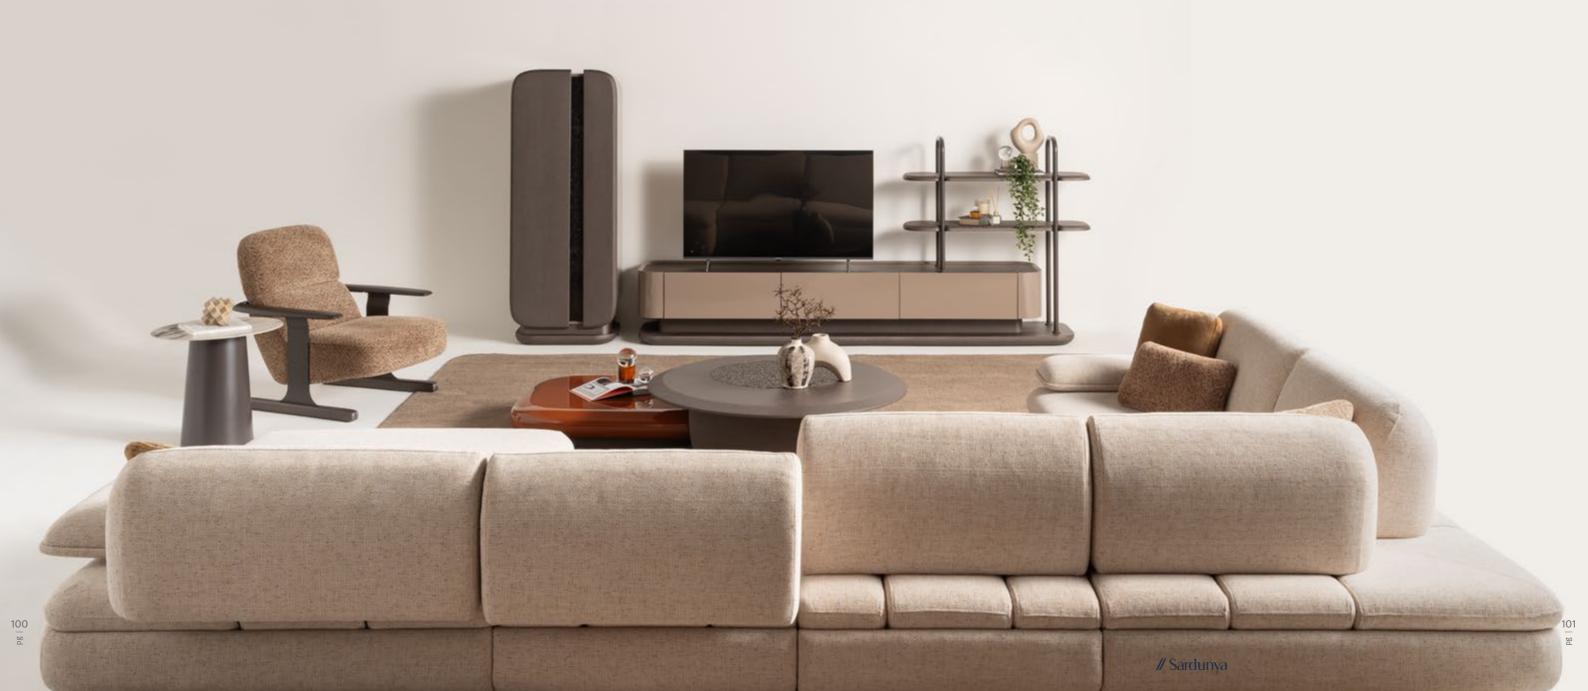

# METROPOL COLLECTION

is crafted with care: smooth,
rounded edges evoke a sense
of safety and serenity, while the
earthy color palette—anchored
by warm neutrals and bold clay
tones—invites warmth, creativity,
and connection.

// Sardunya

• WHERE WARMTH MEETS MODERN SOUL

Step

into a space where design

flows effortlessly—where the furniture
doesn't just occupy a room but transforms it.

Metropol stunning collection, featuring a sculptural
dining table, warmth colored upholstered chairs brings
together form, function, and feeling in perfect balance.
The dining table, grounded in substantial, architectural
legs, becomes a natural gathering point, sparking conversation and togetherness. The chairs, both playful
and sophisticated, offer ergonomic comfort
that encourages lingering over meals
and shared moments.

● MORE THAN DINING — IT'S A LIFESTYLE STATEMENT

// Sardunya

• VISUAL BREATH IN YOUR DAILY RHYTHM

El-

egantly composed

Metropol wall unit is more than just
a media solutionis, its a refined anchor for
your living space, blending intelligent storage with
sculptural design. Crafted from high-quality wood with
a matte, soft-touch finish, the unit pairs earthy taupe and
deep mocha tones to create a warm, grounded aesthetic
that soothes the senses. The open shelving unit completes the composition, adding vertical rhythm and
a personal touch. Designed to display personal
items, it invites users to infuse their
own story into the space.

### Metropol

corner set is a masterclass

in modular design and adaptable elegance. Composed of individual segments that fit together with seamless precision, it offers maximum flexibility—whether you're hosting a lively gathering or settling in for a quiet evening. Its generous proportions ensure both visual balance and physical comfort, while the soft, textured upholstery in neutral tones invites relaxation without overwhelming the space. In dialogue with the surrounding furniture, the corner set acts as a unifying core. It doesn't just fill a room; it completes it.

Functionally, Metropol corner set is a multitasker. It provides abundant seat-O ing while naturally defining the layout of the room, creating a clear yet cozy boundary between the lounge area and surrounding elements. Integrated armrests with subtle shelf-like extensions also enhance practicality, giving users a place to rest small items like books, igstar remotes, or cups without the need for additional side tables.From a modular o standpoint, this set can be rearranged to accommodate evolving needs.