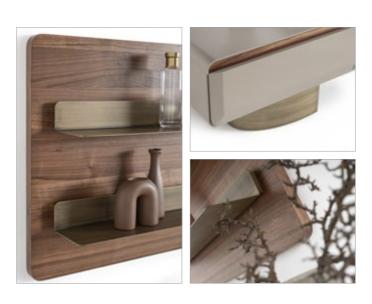

## HARMONY COLLECTION

Add a touch of refinement.

Harmony collection, meticulously

crafted with walnut, lacquer in

soft tones, and brushed gold

accents, redefines the essence of

home decor, offering a perfect

blend of opulence and understat
ed elegance.

● TOUCH OF REFINEMENT

// Sardunya

// Sardunya

// Sardunya

HARMONY

wall unit

• THE EXCITEMENT OF INNOVATION

• A PURIST STATEMENT

// Sardunya