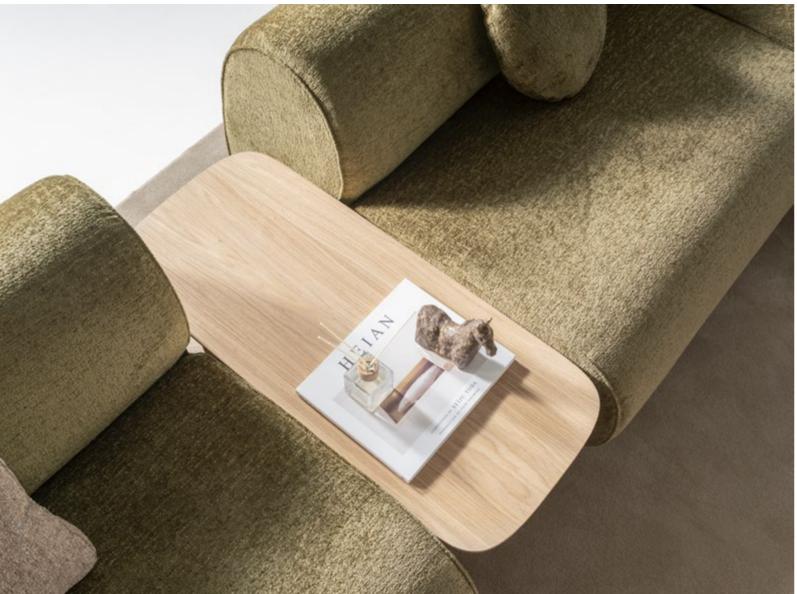

• THE FLEXIBILITY TO CREATE THE IDEAL LAYOUT

// Sardunya

balance between contemporary design, sartorial construction and artisanal  $\sum$  manufacturing. It adds modular elements to create the ideal sofa for your living room, whether you want to create a corner sofa, a comfortable lounge or a cozy sofa to fit your living space. It is also possible to place a small oak table between the armchairs for your daily use needs. The Lumo sofa adapts to your lifestyle, offering comfort, style, and endless possibilities.

\*all dimensions in cm

DIMENSIONS

LUMO COLLECTION // sofa set

100

115

M5 Right Armed 115

\*all dimensions in cm

\*all dimensions in cm