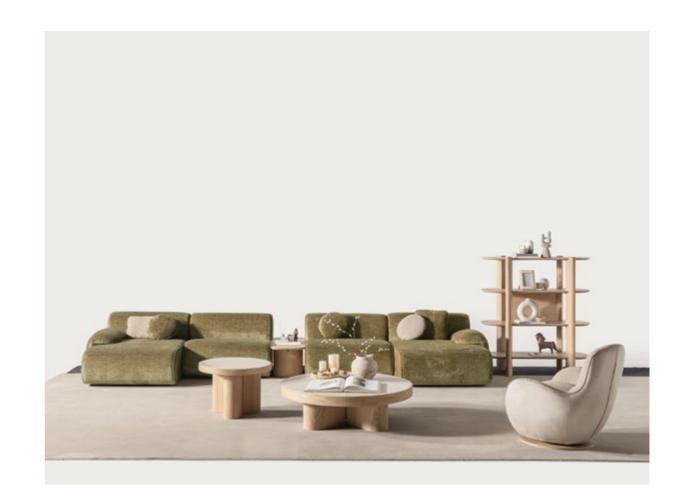

# LUMO COLLECTION

Create a space that radiates
warmth, comfort, and effortless
sophistication with the Lumo
Collection. Each piece is meticulously designed to highlight the
wood's inherent texture, while the
gentle curves offer a harmonious
contrast to the sharp edges.

### Lumo

Sofa Set, where flexibility
meets comfort in a soft-lined, elegantly
crafted design. This versatile sofa set allows you
to create the perfect seating arrangement tailored to
your unique space and style. With its modular pieces, you
can easily rearrange and adapt the layout to fit any room—
whether you're designing a cozy corner or a spacious lounge
area. The sofa's gently rounded edges and smooth lines
add a touch of elegance, offering both comfort and
style. Available in a variety of colors and fabrics,
this sofa set allows you to customize your

• THE FLEXIBILITY TO CREATE THE IDEAL LAYOUT

// Sardunya

balance between contemporary design, sartorial construction and artisanal  $\sum$  manufacturing. It adds modular elements to create the ideal sofa for your living room, whether you want to create a corner sofa, a comfortable lounge or a cozy sofa to fit your living space. It is also possible to place a small oak table between the armchairs for your daily use needs. The Lumo sofa adapts to your lifestyle, offering comfort, style, and endless possibilities.

### Lumo

Sofa Set, where flexibility
meets comfort in a soft-lined, elegantly
crafted design. This versatile sofa set allows you
to create the perfect seating arrangement tailored to
your unique space and style. With its modular pieces, you
can easily rearrange and adapt the layout to fit any room—
whether you're designing a cozy corner or a spacious lounge
area. The sofa's gently rounded edges and smooth lines
add a touch of elegance, offering both comfort and
style. Available in a variety of colors and fabrics,
this sofa set allows you to customize your
living space with ease.