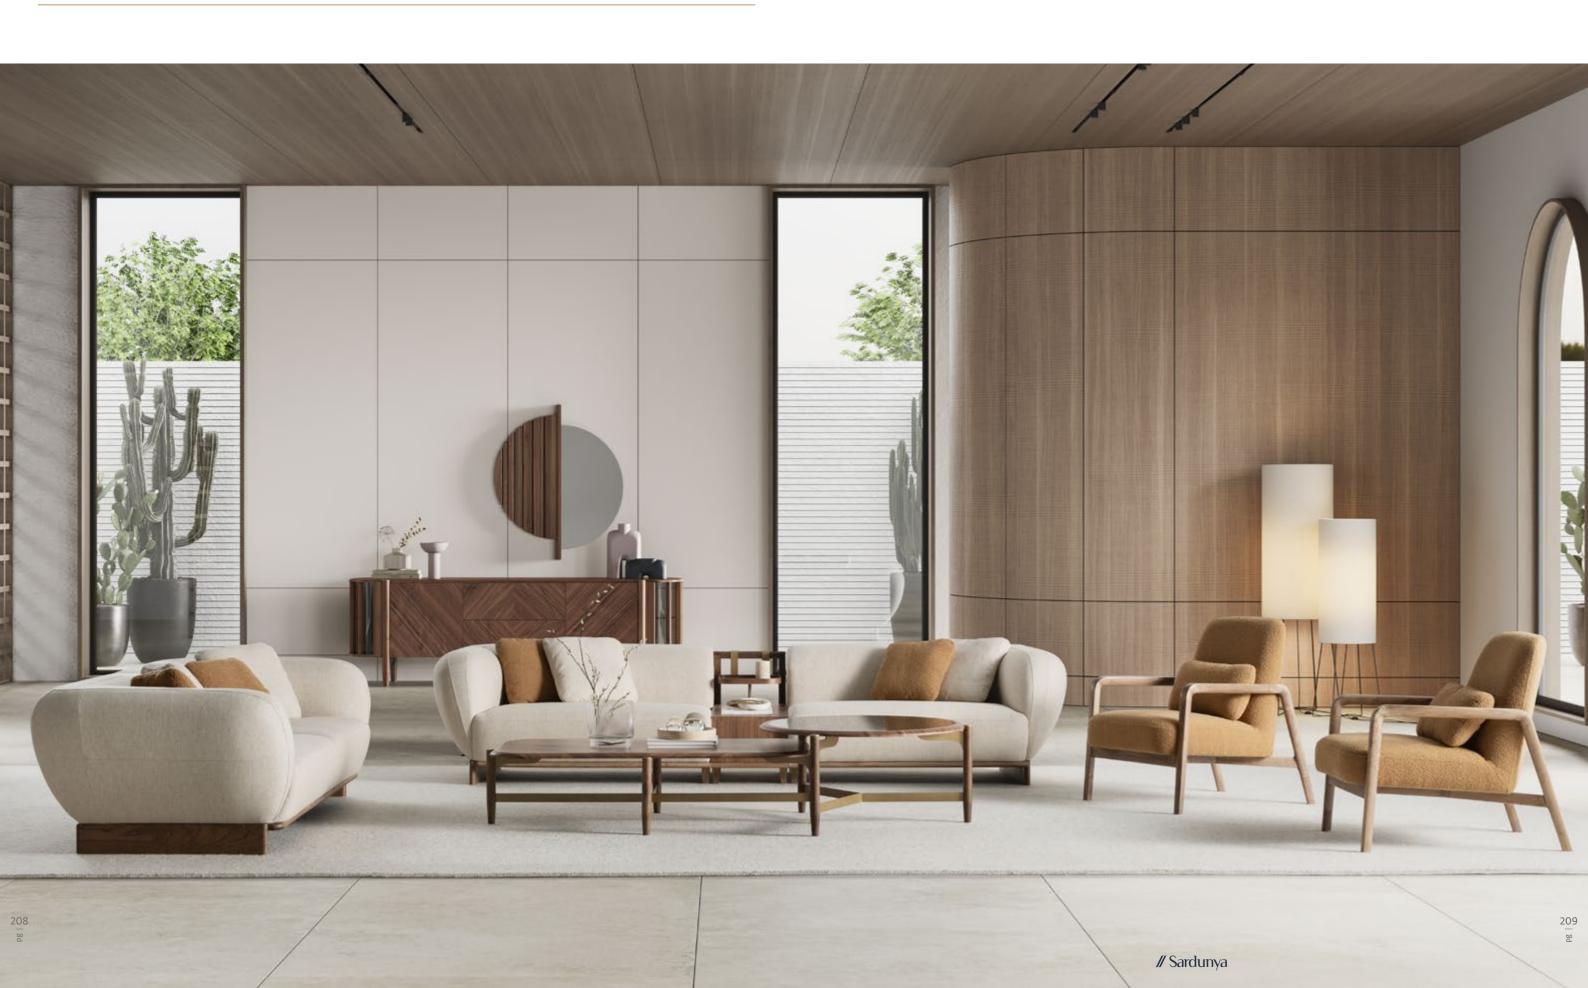

# VENEDIK COLLECTION

An icon of modern style, the
Venedik Collection offers a cozy
embrace with natural and warm
color tones. Perfectly combining
comfort and elegance, Venedik
invites you to enjoy a moment
of relaxation and peace in your
private space.

PRECIOUS & INTIMATE SPACES

A unique dining room to live in!

A collection of sophisticated pieces able to define precious and intimate spaces, the new Venedik dining room is a selection of single pieces manufactured by choosing the most refined materials mixed up together to create masterpieces thought to interprent timeless trends. Venedik dining room is the refined result of deep knowledge of wood and woodworking techniques.