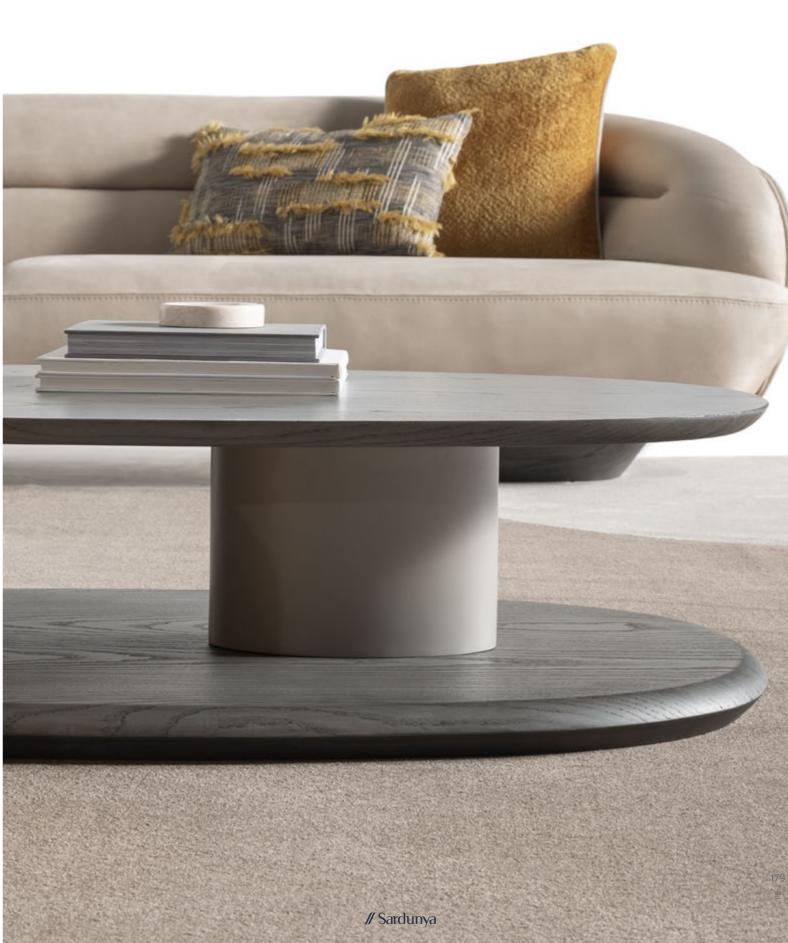

# METROPOL COLLECTION

is crafted with care: smooth,
rounded edges evoke a sense
of safety and serenity, while the
earthy color palette—anchored
by warm neutrals and bold clay
tones—invites warmth, creativity,
and connection.

// Sardunya

• WHERE WARMTH MEETS MODERN SOUL

Step

into a space where design

flows effortlessly—where the furniture
doesn't just occupy a room but transforms it.

Metropol stunning collection, featuring a sculptural
dining table, warmth colored upholstered chairs brings
together form, function, and feeling in perfect balance.
The dining table, grounded in substantial, architectural
legs, becomes a natural gathering point, sparking conversation and togetherness. The chairs, both playful
and sophisticated, offer ergonomic comfort
that encourages lingering over meals
and shared moments.