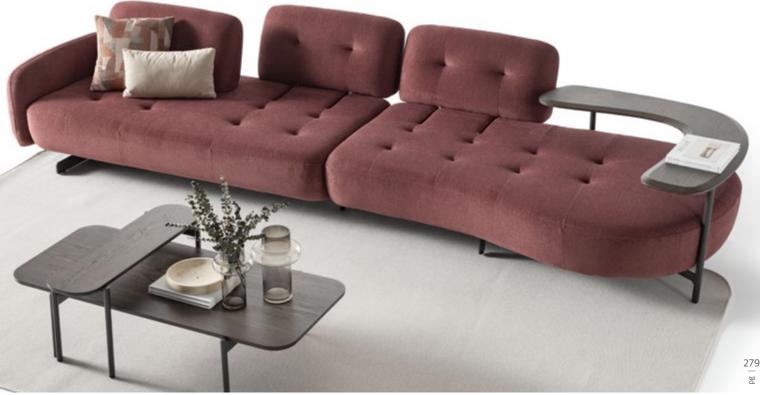

# MOVENTO COLLECTION

Inspired by the fascinating organic forms of nature, Movento Sofa Set adds both an aesthetic and functional touch to your living spaces. Taking a step back from the speed of modern life and meeting the relaxing forms offered by nature.

## graceful curves of

Movento evoke warmth and tranquility
in spaces, reflecting our admiration for the organic forms of nature. Its modular structure can be
easily rearranged to meet all kinds of spaces and needs;
it adapts to every different layout, from large seating
areas to intimate corner arrangements. Made with high
quality fabrics and carefully selected materials, Movento offers a long-lasting and comfortable seating
experience. Deep seating areas and ergonomic back recline maximize the pleasure
of sitting.