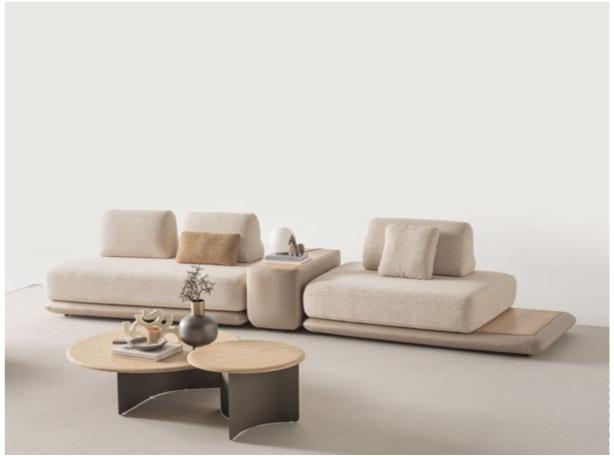

# MOVENTO COLLECTION

Inspired by the fascinating organic forms of nature, Movento Sofa Set adds both an aesthetic and functional touch to your living spaces. Taking a step back from the speed of modern life and meeting the relaxing forms offered by nature.

## graceful curves of

Movento evoke warmth and tranquility
in spaces, reflecting our admiration for the organic forms of nature. Its modular structure can be
easily rearranged to meet all kinds of spaces and needs;
it adapts to every different layout, from large seating
areas to intimate corner arrangements. Made with high
quality fabrics and carefully selected materials, Movento offers a long-lasting and comfortable seating
experience. Deep seating areas and ergonomic back recline maximize the pleasure
of sitting.