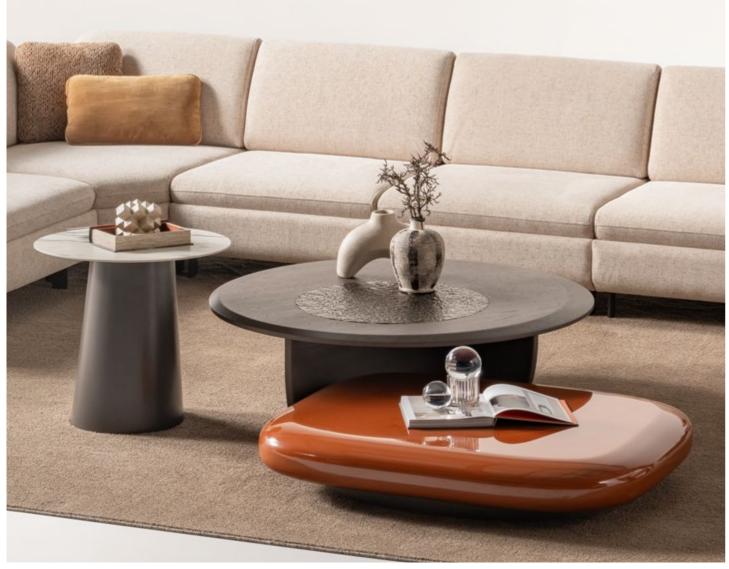

# METROPOL COLLECTION

is crafted with care: smooth,
rounded edges evoke a sense
of safety and serenity, while the
earthy color palette—anchored
by warm neutrals and bold clay
tones—invites warmth, creativity,
and connection.

// Sardunya

• WHERE WARMTH MEETS MODERN SOUL

Step

into a space where design

flows effortlessly—where the furniture
doesn't just occupy a room but transforms it.

Metropol stunning collection, featuring a sculptural
dining table, warmth colored upholstered chairs brings
together form, function, and feeling in perfect balance.
The dining table, grounded in substantial, architectural
legs, becomes a natural gathering point, sparking conversation and togetherness. The chairs, both playful
and sophisticated, offer ergonomic comfort
that encourages lingering over meals
and shared moments.

● MORE THAN DINING — IT'S A LIFESTYLE STATEMENT

// Sardunya

• VISUAL BREATH IN YOUR DAILY RHYTHM

El-

egantly composed

Metropol wall unit is more than just
a media solutionis, its a refined anchor for
your living space, blending intelligent storage with
sculptural design. Crafted from high-quality wood with
a matte, soft-touch finish, the unit pairs earthy taupe and
deep mocha tones to create a warm, grounded aesthetic
that soothes the senses. The open shelving unit completes the composition, adding vertical rhythm and
a personal touch. Designed to display personal
items, it invites users to infuse their
own story into the space.