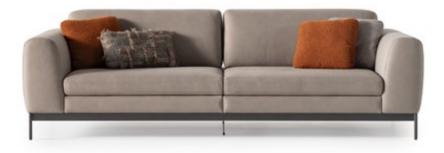

## OSLO COLLECTION

The light and discreet design, suitable for different environments, is embellished by an elegant covering. Comfortable and compact, Oslo is a very versatile sofa set, able to emphazise every room with its pure design and suggest familiarity elegantly.

At the heart of Oslo sofa set lies a sleek and minimalist design, accentuated by elegant metal legs that exude sophistication. These slender legs not only provide sturdy support but also elevate the overall aesthetic of the sofa set, adding a touch of refinement to any room. To infuse your living space with personality and charm, Oslo sofa set comes adorned with vibrant cushions that add a pop of color and vibrancy to customize the look of your sofa set, making it uniquely yours.

### Oslo

sofa set, designed to redefine comfort and versatility in your living space. With the ability to move the back forward or backward, our sofa set offers an expanding usage area that maximizes space efficiency in your living room. By simply adjusting the position of the back, you can create additional seating space or extend the sofa into a spacious lounge area, making it perfect for hosting guests or stretching out and unwinding after a long day. Transform your living room into a versatile and inviting space where you can relax.