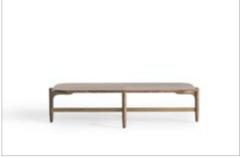

### In-

spired by the beauty of nature, Venedik armchair seamlessly combines organic elements with modern aesthetics.

The clean lines and sleek silhouette create a contemporary look, while subtle nods to natural forms and textures add warmth and character to the design. The result is a harmonious blend of modern style and natural comfort that enhances any living space. Complementing the armchair is warm and inviting coffee tables, designed to be both functional and stylish, crafted from rich, natural wood with a smooth finish and exude warmth.

● AN INVITATION TO TIMELESS COMFORT

// Sardunya

92.5

SIDEBOARD

DIMENSIONS

110

4 SEATER

\_210\_ \*Width can be in two Sizes 210 - 240 cm