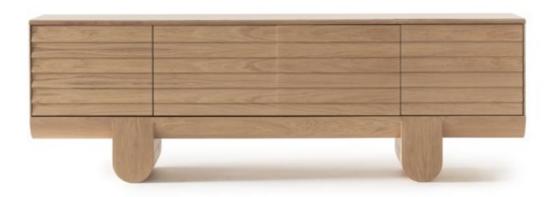

● MORE THAN DINING — IT'S A LIFESTYLE STATEMENT

// Sardunya

• VISUAL BREATH IN YOUR DAILY RHYTHM

El-

egantly composed

Metropol wall unit is more than just
a media solutionis, its a refined anchor for
your living space, blending intelligent storage with
sculptural design. Crafted from high-quality wood with
a matte, soft-touch finish, the unit pairs earthy taupe and
deep mocha tones to create a warm, grounded aesthetic
that soothes the senses. The open shelving unit completes the composition, adding vertical rhythm and
a personal touch. Designed to display personal
items, it invites users to infuse their
own story into the space.