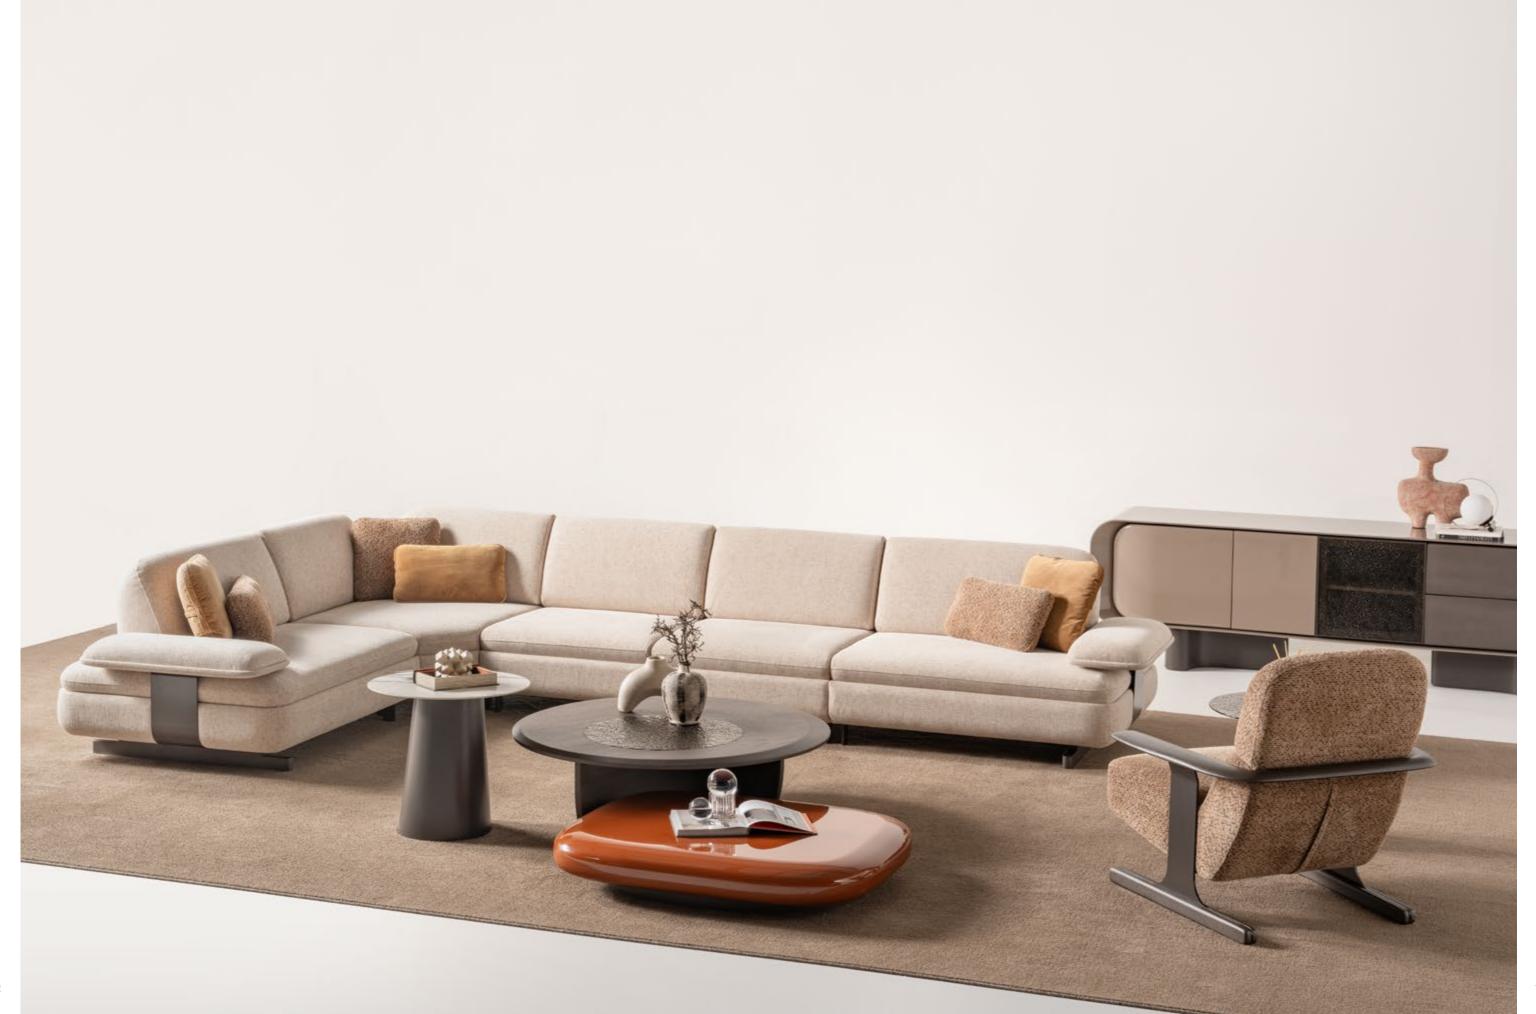

# METROPOL COLLECTION

is crafted with care: smooth,
rounded edges evoke a sense
of safety and serenity, while the
earthy color palette—anchored
by warm neutrals and bold clay
tones—invites warmth, creativity,
and connection.

### Metropol

corner set is a masterclass

in modular design and adaptable elegance. Composed of individual segments that fit together with seamless precision, it offers maximum flexibility—whether you're hosting a lively gathering or settling in for a quiet evening. Its generous proportions ensure both visual balance and physical comfort, while the soft, textured upholstery in neutral tones invites relaxation without overwhelming the space. In dialogue with the surrounding furniture, the corner set acts as a unifying core. It doesn't just fill a room; it completes it.

Functionally, Metropol corner set is a multitasker. It provides abundant seat-O ing while naturally defining the layout of the room, creating a clear yet cozy boundary between the lounge area and surrounding elements. Integrated armrests with subtle shelf-like extensions also enhance practicality, giving users a place to rest small items like books, igstar remotes, or cups without the need for additional side tables.From a modular o standpoint, this set can be rearranged to accommodate evolving needs.