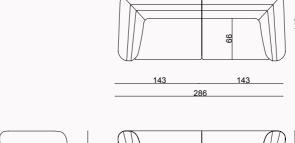

\*all dimensions in cm

DIMENSIONS

LUMO COLLECTION // sofa set

100

115

M5 Right Armed 115

\*all dimensions in cm

\*all dimensions in cm