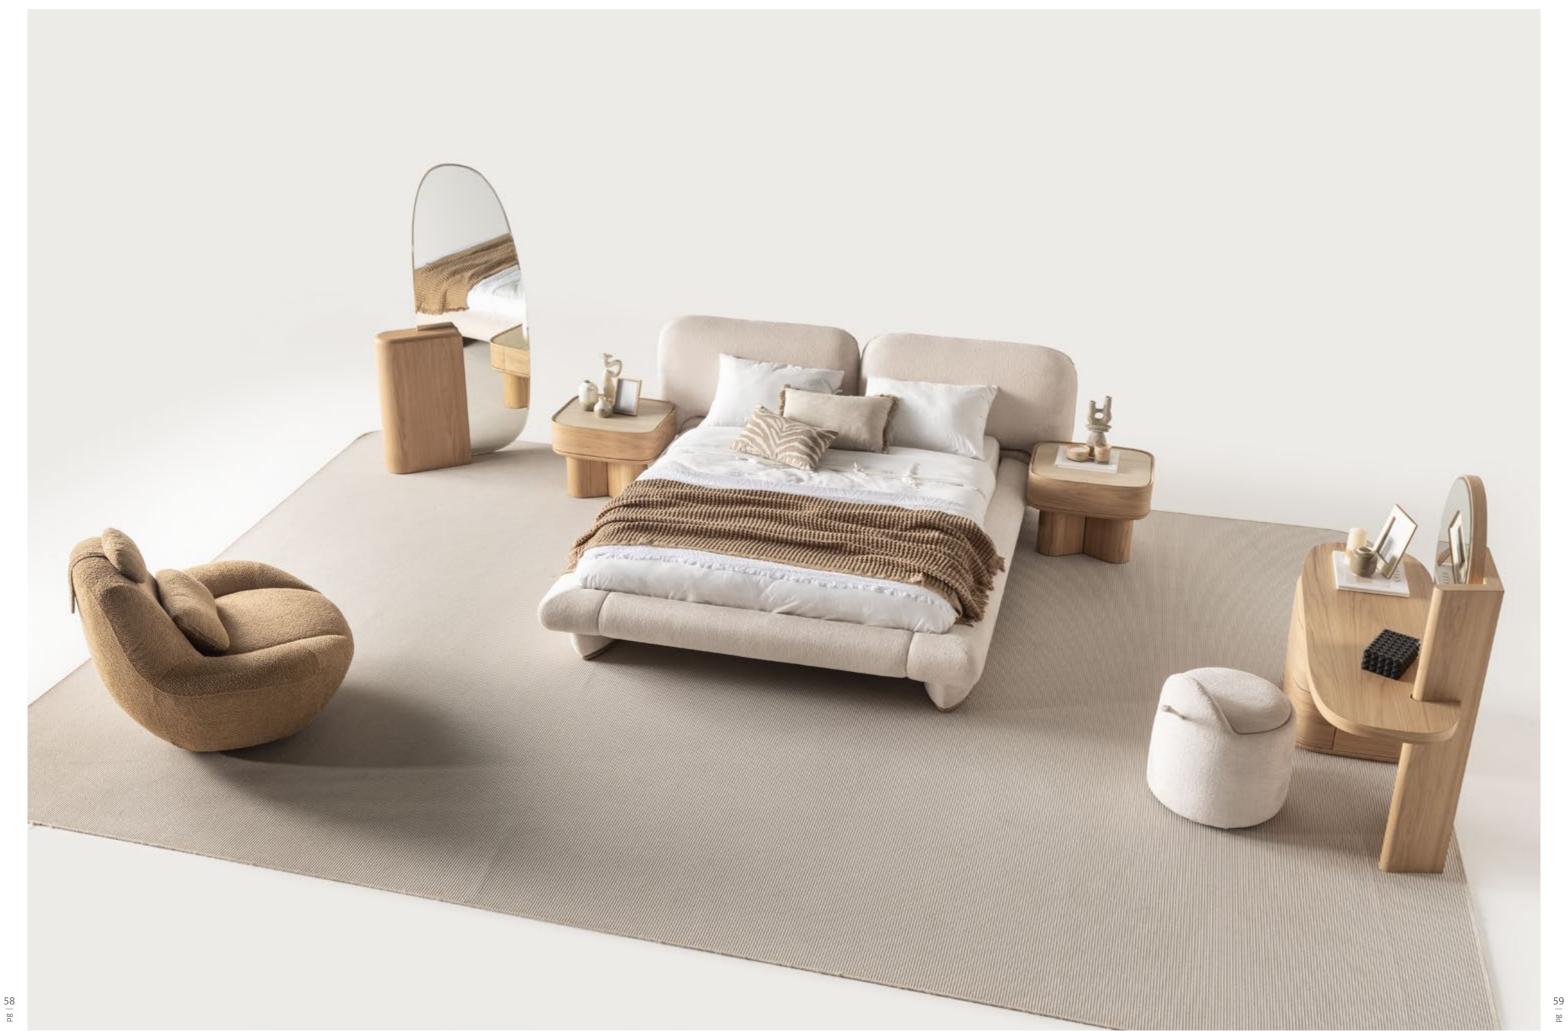

# LUMO COLLECTION

Create a space that radiates
warmth, comfort, and effortless
sophistication with the Lumo
Collection. Each piece is meticulously designed to highlight the
wood's inherent texture, while the
gentle curves offer a harmonious
contrast to the sharp edges.

• INHERENT WOOD GRAIN AND TEXTURE