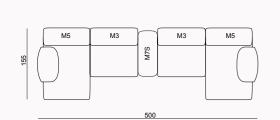

crafted design. This versatile sofa set allows you
to create the perfect seating arrangement tailored to
your unique space and style. With its modular pieces, you
can easily rearrange and adapt the layout to fit any room—
whether you're designing a cozy corner or a spacious lounge
area. The sofa's gently rounded edges and smooth lines
add a touch of elegance, offering both comfort and
style. Available in a variety of colors and fabrics,
this sofa set allows you to customize your
living space with ease.



// Sardunya







• ADMIRATION FOR THE ORGANIC FORMS OF NATURE









// Sardunya

















// Sardunya











SIDEBOARD

WALL UNIT

COFFEE TABLE















\_\_52\_\_







\*all dimensions in cm

DIMENSIONS









LUMO COLLECTION // sofa set



























100

115

M5 Right Armed 115

\*all dimensions in cm

\*all dimensions in cm

# MOVENTO COLLECTION

Inspired by the fascinating organic forms of nature, Movento Sofa Set adds both an aesthetic and functional touch to your living spaces. Taking a step back from the speed of modern life and meeting the relaxing forms offered by nature.





// Sardunya

















// Sardunya

#### The

## graceful curves of

Movento evoke warmth and tranquility
in spaces, reflecting our admiration for the organic forms of nature. Its modular structure can be
easily rearranged to meet all kinds of spaces and needs;
it adapts to every different layout, from large seating
areas to intimate corner arrangements. Made with high
quality fabrics and carefully selected materials, Movento offers a long-lasti