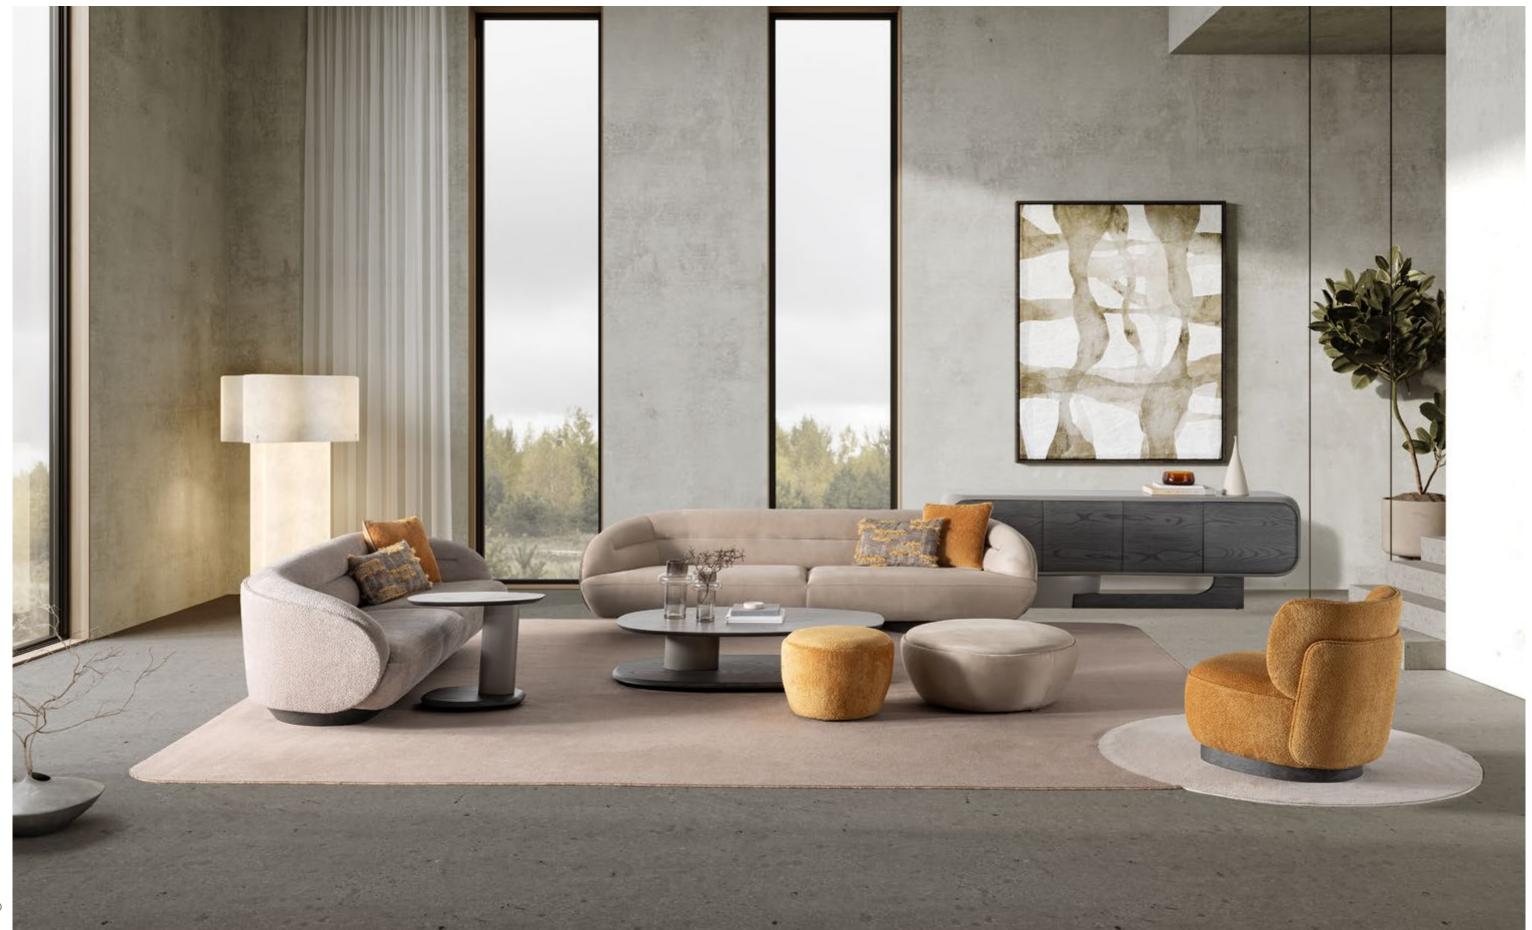

● MORE THAN DINING — IT'S A LIFESTYLE STATEMENT

// Sardunya

• VISUAL BREATH IN YOUR DAILY RHYTHM

El-

egantly composed

Metropol wall unit is more than just
a media solutionis, its a refined anchor for
your living space, blending intelligent storage with
sculptural design. Crafted from high-quality wood with
a matte, soft-touch finish, the unit pairs earthy taupe and
deep mocha tones to create a warm, grounded aesthetic
that soothes the senses. The open shelving unit completes the composition, adding vertical rhythm and
a personal touch. Designed to display personal
items, it invites users to infuse their
own story into the space.