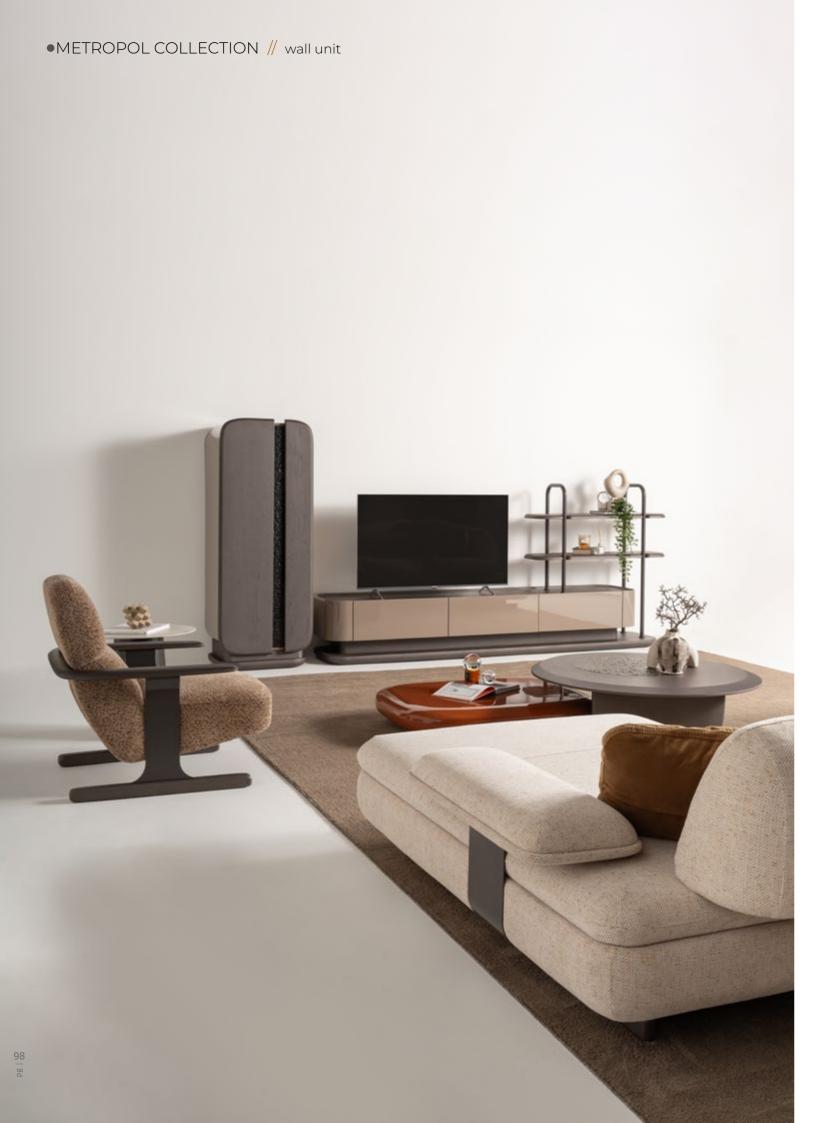

● MORE THAN DINING — IT'S A LIFESTYLE STATEMENT

// Sardunya

• VISUAL BREATH IN YOUR DAILY RHYTHM

El-

egantly composed

Metropol wall unit is more than just
a media solutionis, its a refined anchor for
your living space, blending intelligent storage with
sculptural design. Crafted from high-quality wood with
a matte, soft-touch finish, the unit pairs earthy taupe and
deep mocha tones to create a warm, grounded aesthetic
that soothes the senses. The open shelving unit completes the composition, adding vertical rhythm and
a personal touch. Designed to display personal
items, it invites users to infuse their
own story into the space.