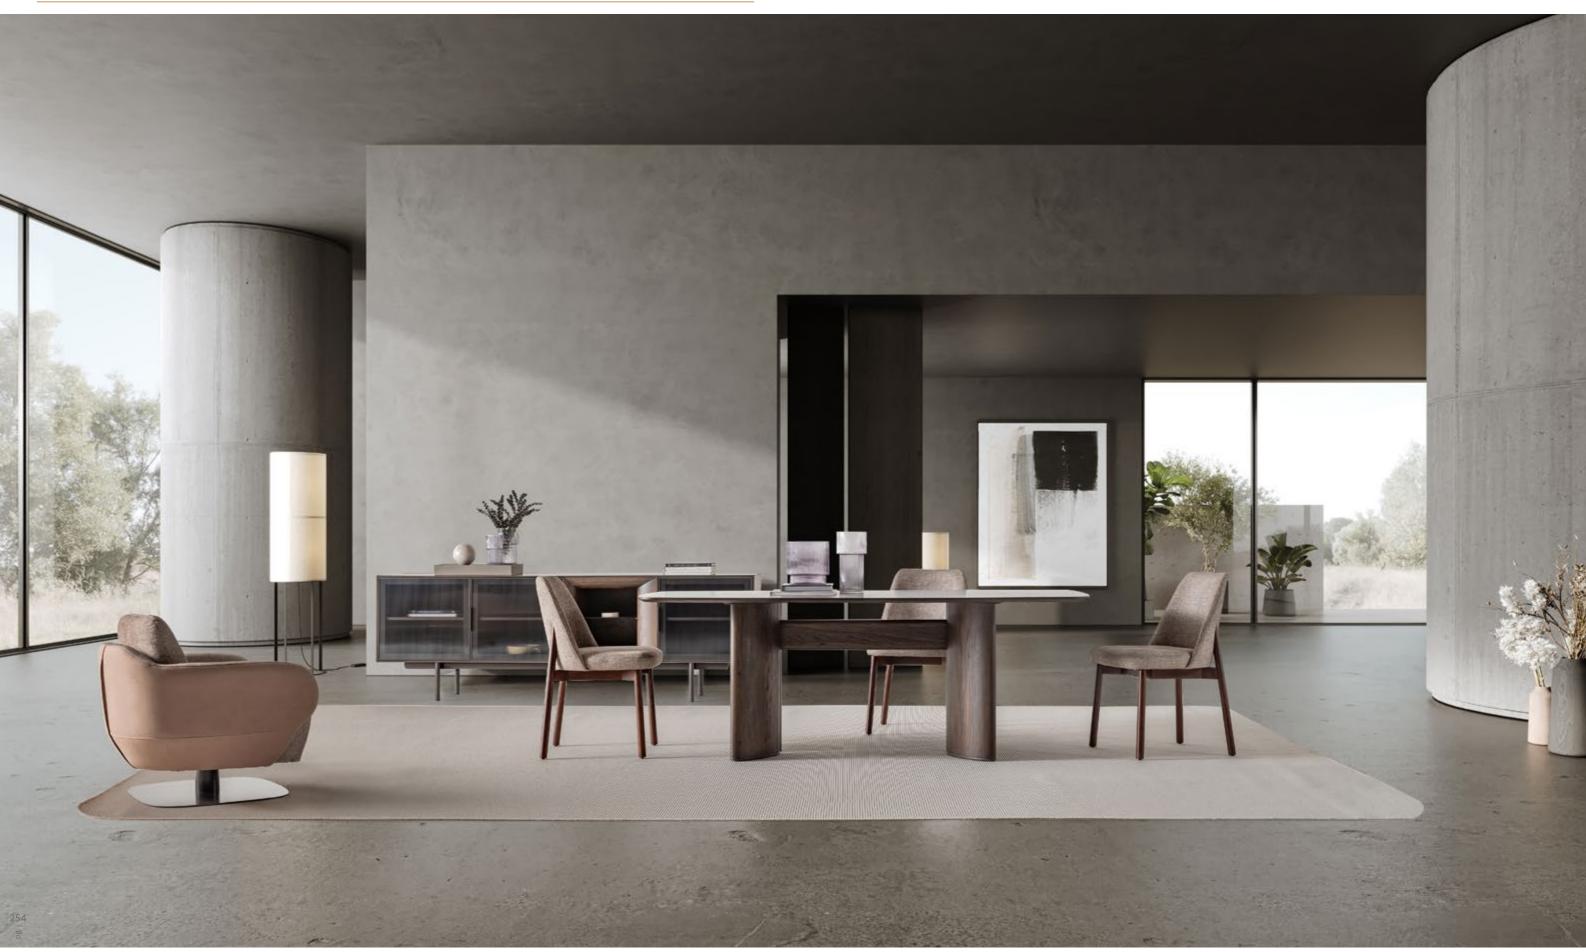

# VENEDIK COLLECTION

An icon of modern style, the
Venedik Collection offers a cozy
embrace with natural and warm
color tones. Perfectly combining
comfort and elegance, Venedik
invites you to enjoy a moment
of relaxation and peace in your
private space.

PRECIOUS & INTIMATE SPACES

A unique dining room to live in!

A collection of sophisticated pieces able to define precious and intimate spaces, the new Venedik dining room is a selection of single pieces manufactured by choosing the most refined materials mixed up together to create masterpieces thought to interprent timeless trends. Venedik dining room is the refined result of deep knowledge of wood and woodworking techniques.

### In-

spired by the beauty of nature, Venedik armchair seamlessly combines organic elements with modern aesthetics.

The clean lines and sleek silhouette create a contemporary look, while subtle nods to natural forms and textures add warmth and character to the design. The result is a harmonious blend of modern style and natural comfort that enhances any living space. Complementing the armchair is warm and inviting coffee tables, designed to be both functional and stylish, crafted from rich, natural wood with a smooth finish and exude warmth.