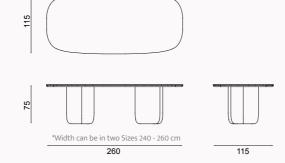

\*all dimensions in cm

DIMENSIONS

LUMO COLLECTION // sofa set

100

115

M5 Right Armed 115

\*all dimensions in cm

\*all dimensions in cm