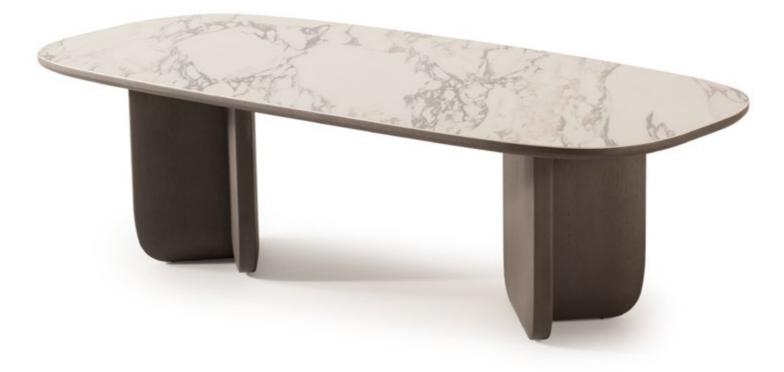

### The

hallmark of the Lumo

dining table is its gentle, rounded

edges creating a sense of openness and flow
within your home. The subtle curvature of the
tabletop adds a refined touch, making it both inviting
and functional. The smooth, soft-lined edges of the oak
veneer frame provide a gentle, contemporary silhouette,
while the marble top adds a touch of elegance and
sophistication. The rich, natural grain of the oak
contrasts beautifully with the cool surface of
the marble, resulting in a harmonious
balance of texture.