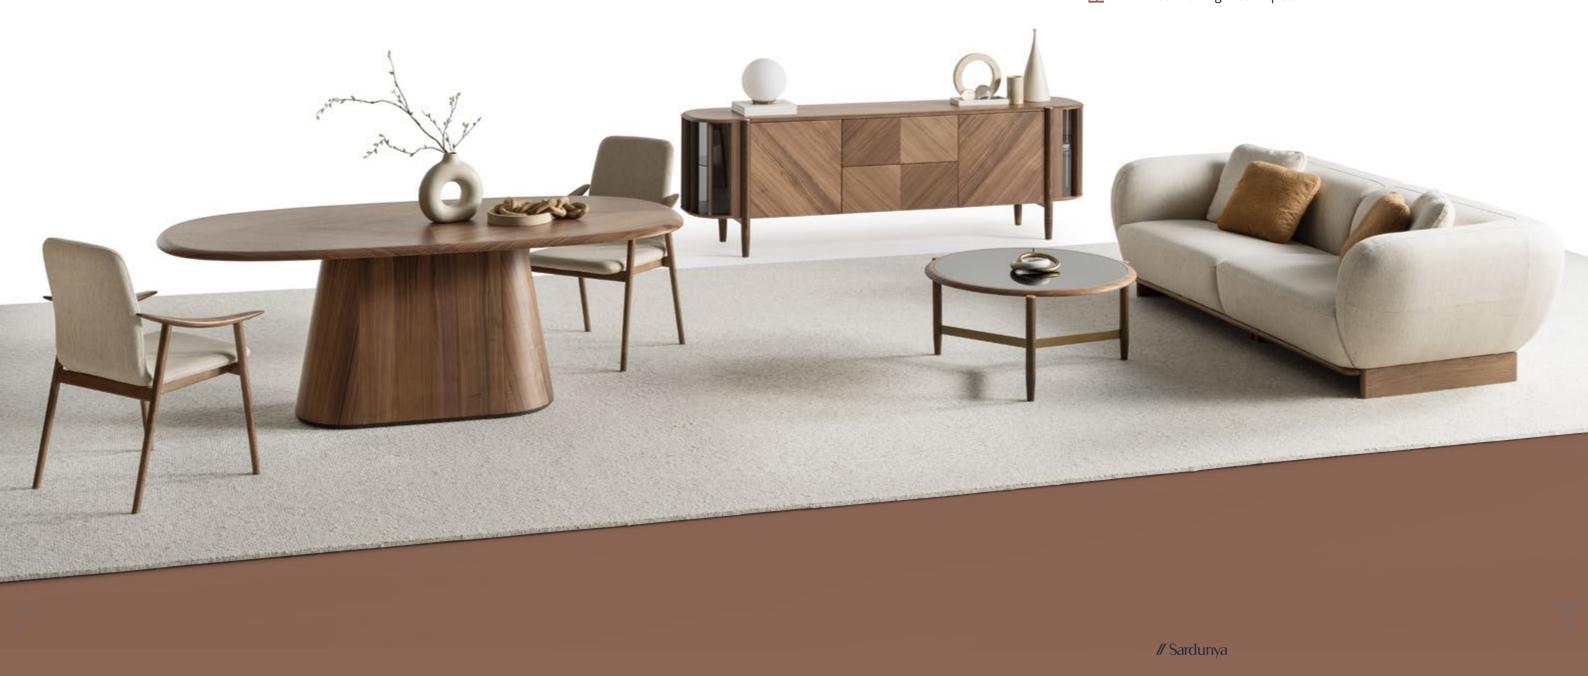

# VENEDIK COLLECTION

An icon of modern style, the
Venedik Collection offers a cozy
embrace with natural and warm
color tones. Perfectly combining
comfort and elegance, Venedik
invites you to enjoy a moment
of relaxation and peace in your
private space.

PRECIOUS & INTIMATE SPACES

A unique dining room to live in!

A collection of sophisticated pieces able to define precious and intimate spaces, the new Venedik dining room is a selection of single pieces manufactured by choosing the most refined materials mixed up together to create masterpieces thought to interprent timeless trends. Venedik dining room is the refined result of deep knowledge of wood and woodworking techniques.