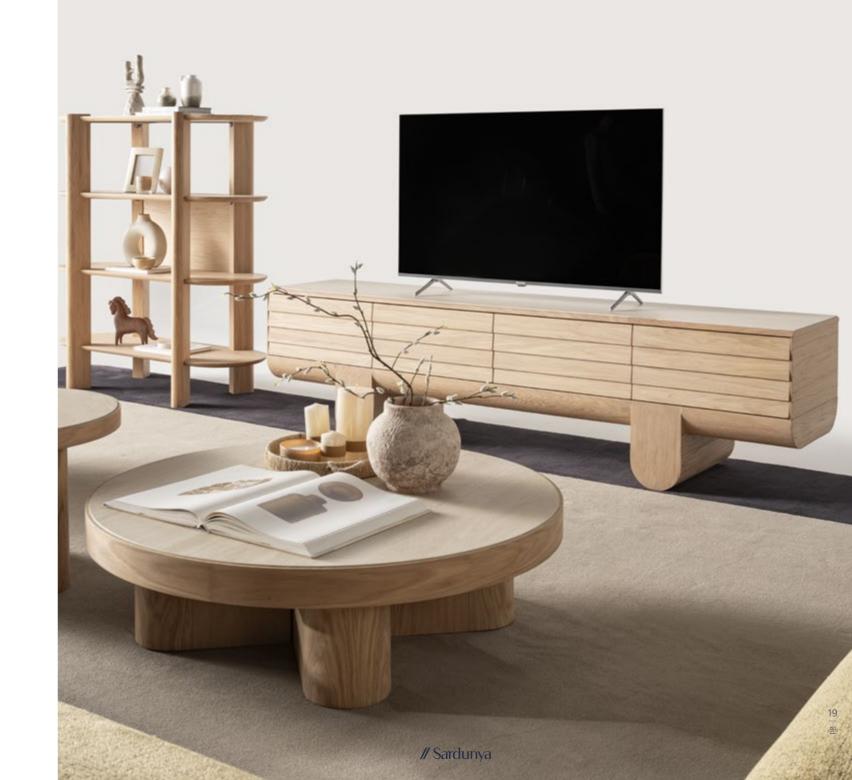

# LUMO COLLECTION

Create a space that radiates
warmth, comfort, and effortless
sophistication with the Lumo
Collection. Each piece is meticulously designed to highlight the
wood's inherent texture, while the
gentle curves offer a harmonious
contrast to the sharp edges.

• INHERENT WOOD GRAIN AND TEXTURE

### The

hallmark of the Lumo

dining table is its gentle, rounded

edges creating a sense of openness and flow
within your home. The subtle curvature of the
tabletop adds a refined touch, making it both inviting
and functional. The smooth, soft-lined edges of the oak
veneer frame provide a gentle, contemporary silhouette,
while the marble top adds a touch of elegance and
sophistication. The rich, natural grain of the oak
contrasts beautifully with the cool surface of
the marble, resulting in a harmonious
balance of texture.

## bookcase

// Sardunya