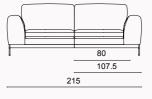

● AN INVITATION TO TIMELESS COMFORT

// Sardunya

92.5

SIDEBOARD

DIMENSIONS

110

4 SEATER

\_210\_ \*Width can be in two Sizes 210 - 240 cm

DINING TABLE

3 SEATER

VENEDIK ARMCHAIR