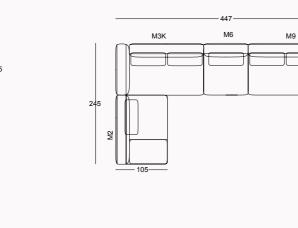

## HARMONY COLLECTION

Add a touch of refinement.

Harmony collection, meticulously

crafted with walnut, lacquer in

soft tones, and brushed gold

accents, redefines the essence of

home decor, offering a perfect

#### Crafted

with precision and attention to detail, Harmony sofa set boasts clean lines and a contemporary silhouette that exudes understated elegance. The minimalist design creates a timeless aesthetic that effortlessly complements any interior style, from sleek and modern to cozy and transitional. Revolutionizing the concept of multifunctional furniture, our sofa set features an integrated table and shelf module that seamlessly merges style with practicality. Transform your living room into a functional and stylish oasis with innovative design.

The Harmony modular sofa reflects good design standards and offers an exclusive composition and seating experience.

The user can choose different modules to get the most suit-\_\_\_ able sofa spatially and functionally. Harmony is an example of a well-designed sofa reduced to basic solutions. With coffee table and storage modules, it allows you to adapt to the flow of life.

EVERYTHING YOU WEED IS WITHIN BEACH. // Sardunya

\*all dimensions in cm