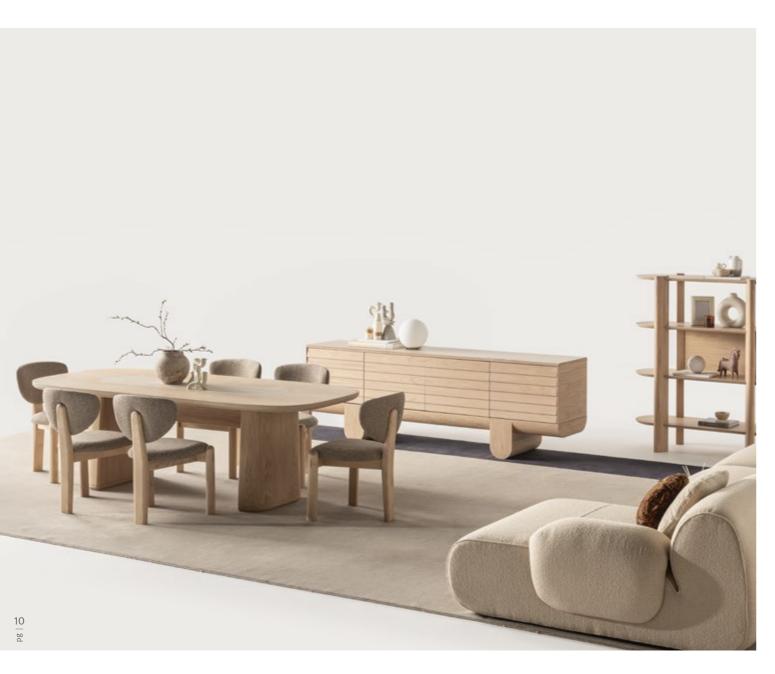

# LUMO COLLECTION

Create a space that radiates
warmth, comfort, and effortless
sophistication with the Lumo
Collection. Each piece is meticulously designed to highlight the
wood's inherent texture, while the
gentle curves offer a harmonious
contrast to the sharp edges.

### The

hallmark of the Lumo

dining table is its gentle, rounded

edges creating a sense of openness and flow
within your home. The subtle curvature of the
tabletop adds a refined touch, making it both inviting
and functional. The smooth, soft-lined edges of the oak
veneer frame provide a gentle, contemporary silhouette,
while the marble top adds a touch of elegance and
sophistication. The rich, natural grain of the oak
contrasts beautifully with the cool surface of
the marble, resulting in a harmonious
balance of texture.

### Lumo

Sofa Set, where flexibility
meets comfort in a soft-lined, elegantly
crafted design. This versatile sofa set allows you
to create the perfect seating arrangement tailored to
your unique space and style. With its modular pieces, you
can easily rearrange and adapt the layout to fit any room—
whether you're designing a cozy corner or a spacious lounge
area. The sofa's gently rounded edges and smooth lines
add a touch of elegance, offering both comfort and
style. Available in a variety of colors and fabrics,
this sofa set allows you to customize your

• THE FLEXIBILITY TO CREATE THE IDEAL LAYOUT

// Sardunya

balance between contemporary design, sartorial construction and artisanal  $\sum$  manufacturing. It adds modular elements to create the ideal sofa for your living room, whether you want to create a corner sofa, a comfortable lounge or a cozy sofa to fit your living space. It is also possible to place a small oak table between the armchairs for your daily use needs. The Lumo sofa adapts to your lifestyle, offering comfort, style, and endless possibilities.