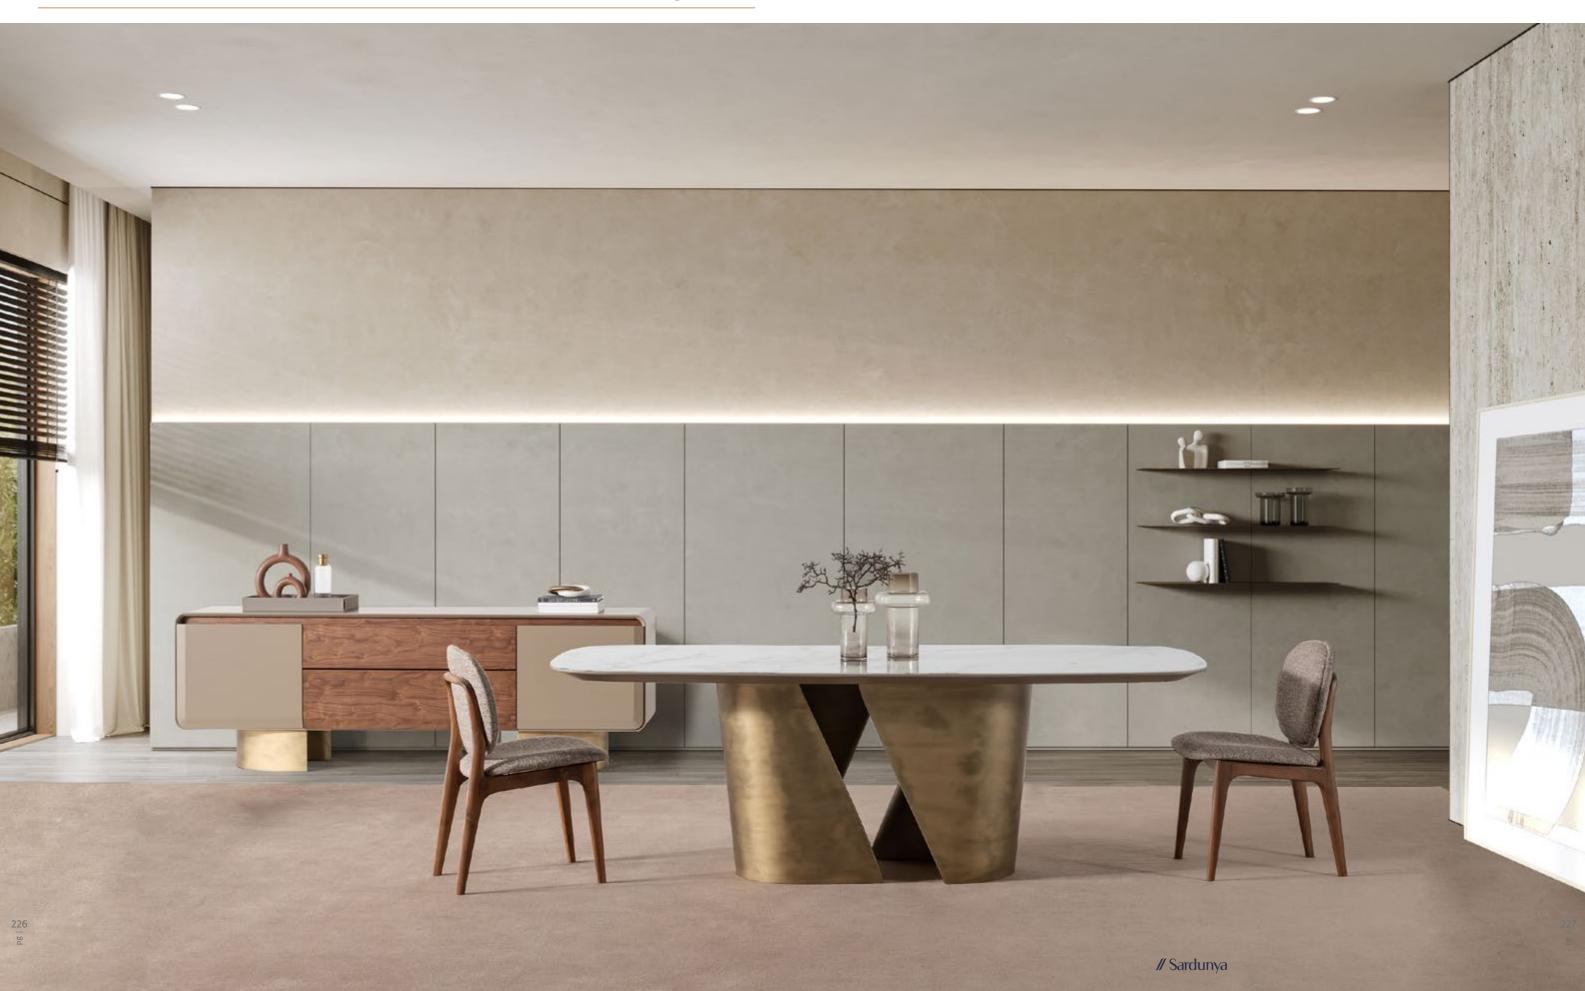

# METROPOL COLLECTION

is crafted with care: smooth,
rounded edges evoke a sense
of safety and serenity, while the
earthy color palette—anchored
by warm neutrals and bold clay
tones—invites warmth, creativity,
and connection.

// Sardunya

• WHERE WARMTH MEETS MODERN SOUL

Step

into a space where design

flows effortlessly—where the furniture
doesn't just occupy a room but transforms it.

Metropol stunning collection, featuring a sculptural
dining table, warmth colored upholstered chairs brings
together form, function, and feeling in perfect balance.
The dining table, grounded in substantial, architectural
legs, becomes a natural gathering point, sparking conversation and togetherness. The chairs, both playful
and sophisticated, offer ergonomic comfort
that encourages lingering over meals
and shared moments.