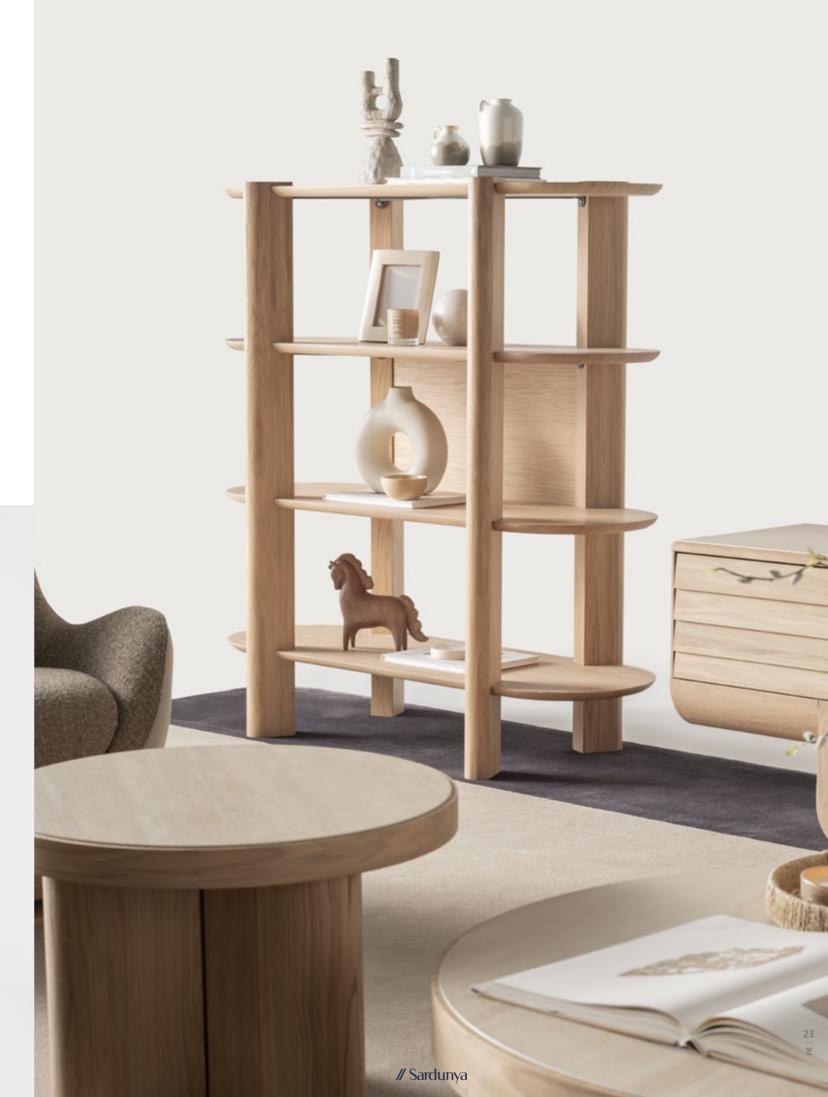

o
Collection. Each piece is meticulously designed to highlight the
wood's inherent texture, while the
gentle curves offer a harmonious
contrast to the sharp edges.











• INHERENT WOOD GRAIN AND TEXTURE







### The

hallmark of the Lumo

dining table is its gentle, rounded

edges creating a sense of openness and flow
within your home. The subtle curvature of the
tabletop adds a refined touch, making it both inviting
and functional. The smooth, soft-lined edges of the oak
veneer frame provide a gentle, contemporary silhouette,
while the marble top adds a touch of elegance and
sophistication. The rich, natural grain of the oak
contrasts beautifully with the cool surface of
the marble, resulting in a harmonious
balance of texture.











// Sardunya













## bookcase















// Sardunya







### Lumo

Sofa Set, where flexibility
meets comfort in a soft-lined, elegantly
crafted design. This versatile sofa set allows you
to create the perfect seating arrangement tailored to
your unique space and style. With its modular pieces, you
can easily rearrange and adapt the layout to fit any room—
whether you're designing a cozy corner or a spacious lounge
area. The sofa's gently rounded edges and smooth lines
add a touch of elegance, offering both comfort and
style. Available in a variety of colors and fabrics,
this sofa set allows you to customize your









• THE FLEXIBILITY TO CREATE THE IDEAL LAYOUT









// Sardunya

balance between contemporary design, sartorial construction and artisanal  $\sum$  manufacturing. It adds modular elements to create