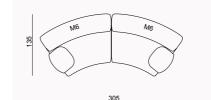

\*all dimensions in cm

DIMENSIONS

LUMO COLLECTION // sofa set

100

115

M5 Right Armed 115

\*all dimensions in cm

\*all dimensions in cm