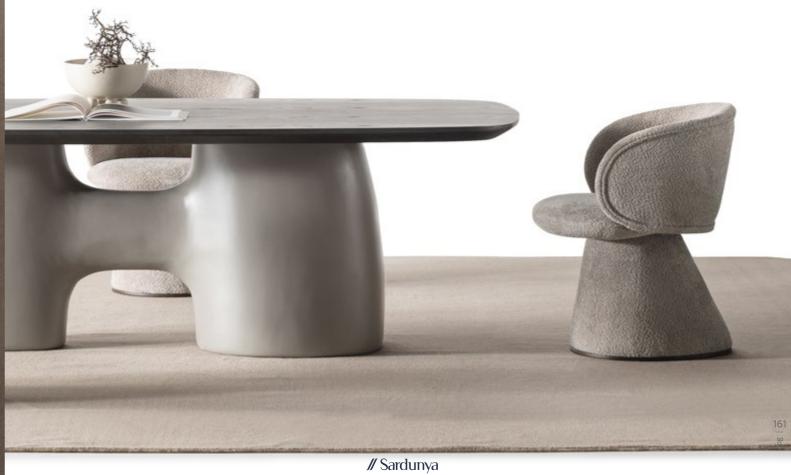

 $\bigcirc$ 

The modern and organic table design of the Moon collection combines the elegance of modern aesthetics with the warmth and authenticity of natural elements to create a harmonious and inviting centerpiece for any contemporary living space. Moon table design fea-inspired by nature, creating a sense of fluidity and movement. The color palette of the Moon table leans towards earthy tones, such as soft greys evoking a sense of nature and tranquility.