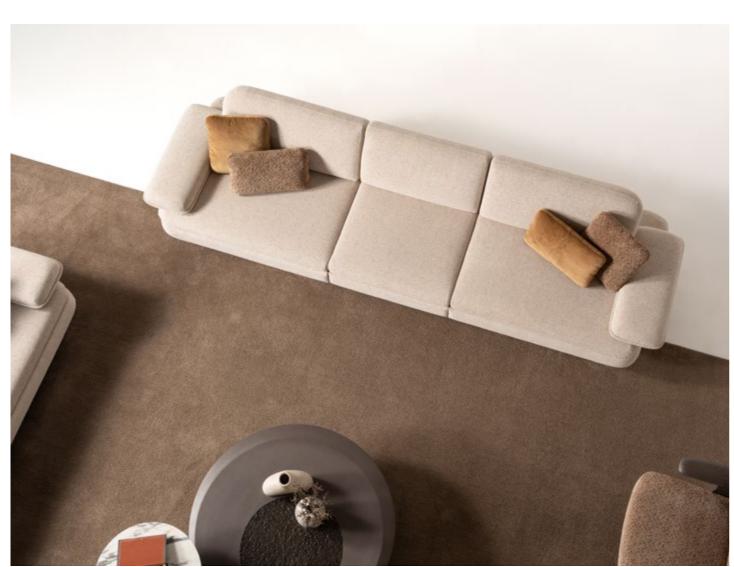

## OSLO COLLECTION

The light and discreet design, suitable for different environments, is embellished by an elegant covering. Comfortable and compact, Oslo is a very versatile sofa set, able to emphazise every room with its pure design and suggest familiarity elegantly.

At the heart of Oslo sofa set lies a sleek and minimalist design, accentuated by elegant metal legs that exude sophistication. These slender legs not only provide sturdy support but also elevate the overall aesthetic of the sofa set, adding a touch of refinement to any room. To infuse your living space with personality and charm, Oslo sofa set comes adorned with vibrant cushions that add a pop of color and vibrancy to customize the look of your sofa set, making it uniquely yours.

### Oslo

sofa set, designed to redefine comfort and versatility in your living space. With the ability to move the back forward or backward, our sofa set offers an expanding usage area that maximizes space efficiency in your living room. By simply adjusting the position of the back, you can create additional seating space or extend the sofa into a spacious lounge area, making it perfect for hosting guests or stretching out and unwinding after a long day. Transform your living room into a versatile and inviting space where you can relax.