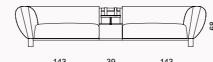

\*all dimensions in cm

DIMENSIONS

LUMO COLLECTION // sofa set

100

115

M5 Right Armed 115

\*all dimensions in cm

\*all dimensions in cm