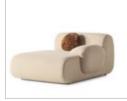

### T h e

minimalist sectional sofa
set, low-slung and deeply cushioned, is
a visual and emotional retreat. It whispers calm
after a long day, creating a sanctuary for unwinding,
reading, or quiet reflection. The accompanying sideboard
and accent pieces complete the narrative—clean, soft
forms with just the right touch of contrast and craftsmanship.This is furniture that feels as good as it looks. It doesn't
just fill space—it fills life with ease, beauty, and emotional depth.The matching armchair continues the
theme with similar fabric and wood detailing,
offering cohesive design throughout
the seating area.

### Metropol

corner set is a masterclass

in modular design and adaptable elegance. Composed of individual segments that fit together with seamless precision, it offers maximum flexibility—whether you're hosting a lively gathering or settling in for a quiet evening. Its generous proportions ensure both visual balance and physical comfort, while the soft, textured upholstery in neutral tones invites relaxation without overwhelming the space. In dialogue with the surrounding furniture, the corner set acts as a unifying core. It doesn't just fill a room; it completes it.

Functionally, Metropol corner set is a multitasker. It provides abundant seat-O ing while naturally defining the layout of the room, creating a clear yet cozy boundary between the lounge area and surrounding elements. Integrated armrests with subtle shelf-like extensions also enhance practicality, giving users a place to rest small items like books, igstar remotes, or cups without the need for additional side tables.From a modular o standpoint, this set can be rearranged to accommodate evolving needs.