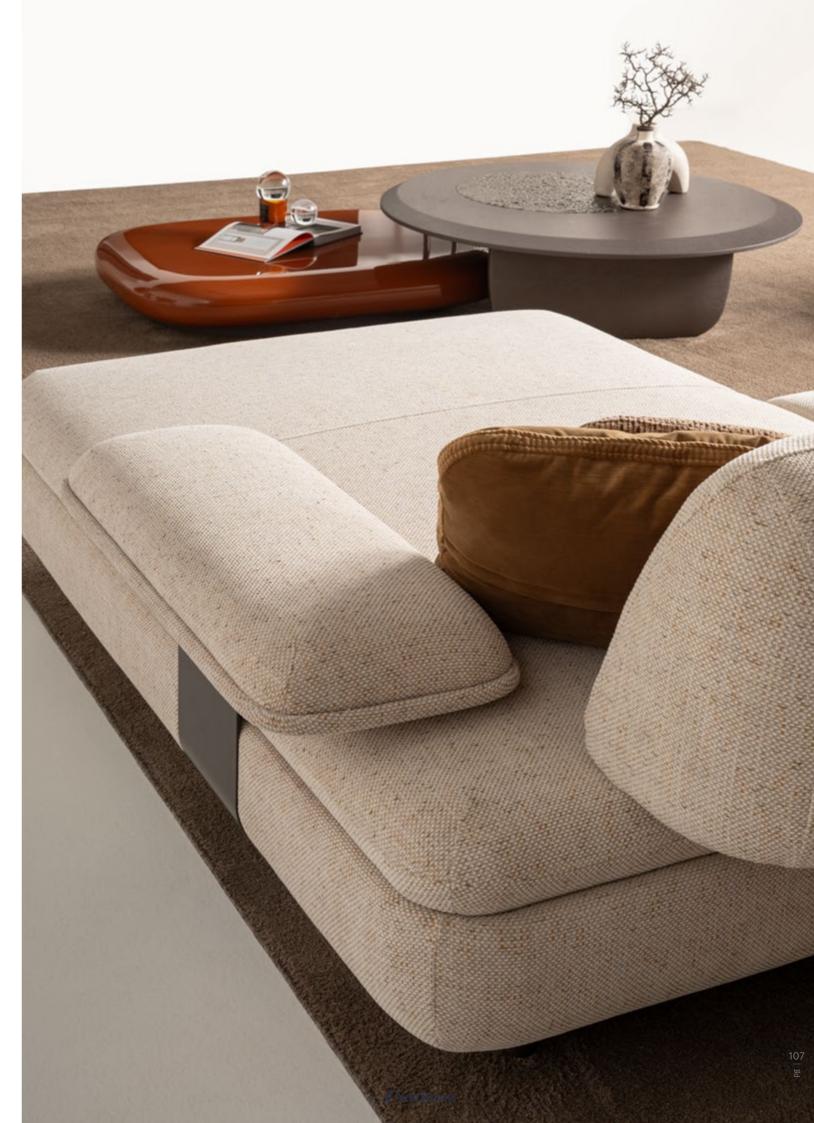

# METROPOL COLLECTION

is crafted with care: smooth,
rounded edges evoke a sense
of safety and serenity, while the
earthy color palette—anchored
by warm neutrals and bold clay
tones—invites warmth, creativity,
and connection.

// Sardunya

• WHERE WARMTH MEETS MODERN SOUL

Step

into a space where design

flows effortlessly—where the furniture
doesn't just occupy a room but transforms it.

Metropol stunning collection, featuring a sculptural
dining table, warmth colored upholstered chairs brings
together form, function, and feeling in perfect balance.
The dining table, grounded in substantial, architectural
legs, becomes a natural gathering point, sparking conversation and togetherness. The chairs, both playful
and sophisticated, offer ergonomic comfort
that encourages lingering over meals
and shared moments.