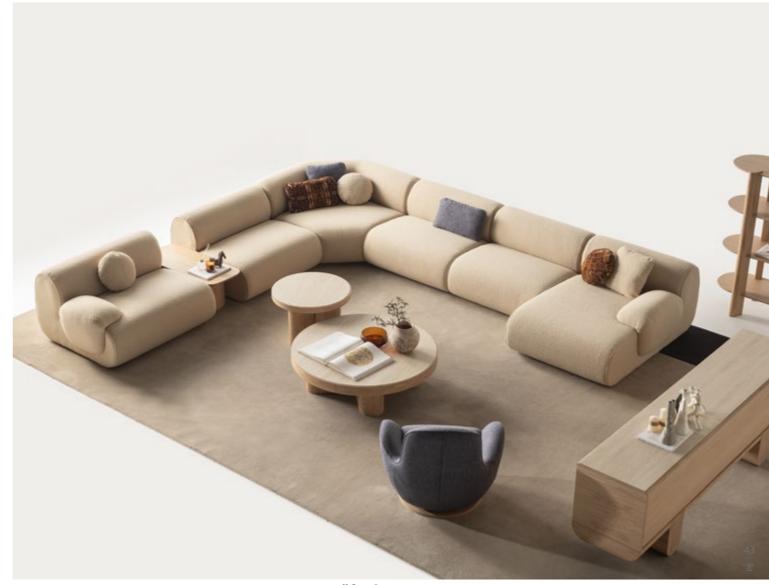

# LUMO COLLECTION

Create a space that radiates
warmth, comfort, and effortless
sophistication with the Lumo
Collection. Each piece is meticulously designed to highlight the
wood's inherent texture, while the
gentle curves offer a harmonious
contrast to the sharp edges.

### Lumo

Sofa Set, where flexibility
meets comfort in a soft-lined, elegantly
crafted design. This versatile sofa set allows you
to create the perfect seating arrangement tailored to
your unique space and style. With its modular pieces, you
can easily rearrange and adapt the layout to fit any room—
whether you're designing a cozy corner or a spacious lounge
area. The sofa's gently rounded edges and smooth lines
add a touch of elegance, offering both comfort and
style. Available in a variety of colors and fabrics,
this sofa set allows you to customize your

• THE FLEXIBILITY TO CREATE THE IDEAL LAYOUT

// Sardunya

balance between contemporary design, sartorial construction and artisanal  $\sum$  manufacturing. It adds modular elements to create the ideal sofa for your living room, whether you want to create a corner sofa, a comfortable lounge or a cozy sofa to fit your living space. It is also possible to place a small oak table between the armchairs for your daily use needs. The Lumo sofa adapts to your lifestyle, offering comfort, style, and endless possibilities.

### Lumo

Sofa Set, where flexibility
meets comfort in a soft-lined, elegantly
crafted design. This versatile sofa set allows you
to create the perfect seating arrangement tailored to
your unique space and style. With its modular pieces, you
can easily rearrange and adapt the layout to fit any room—
whether you're designing a cozy corner or a spacious lounge
area. The sofa's gently rounded edges and smooth lines
add a touch of elegance, offering both comfort and
style. Available in a variety of colors and fabrics,
this sofa set allows you to customize your
living space with ease.