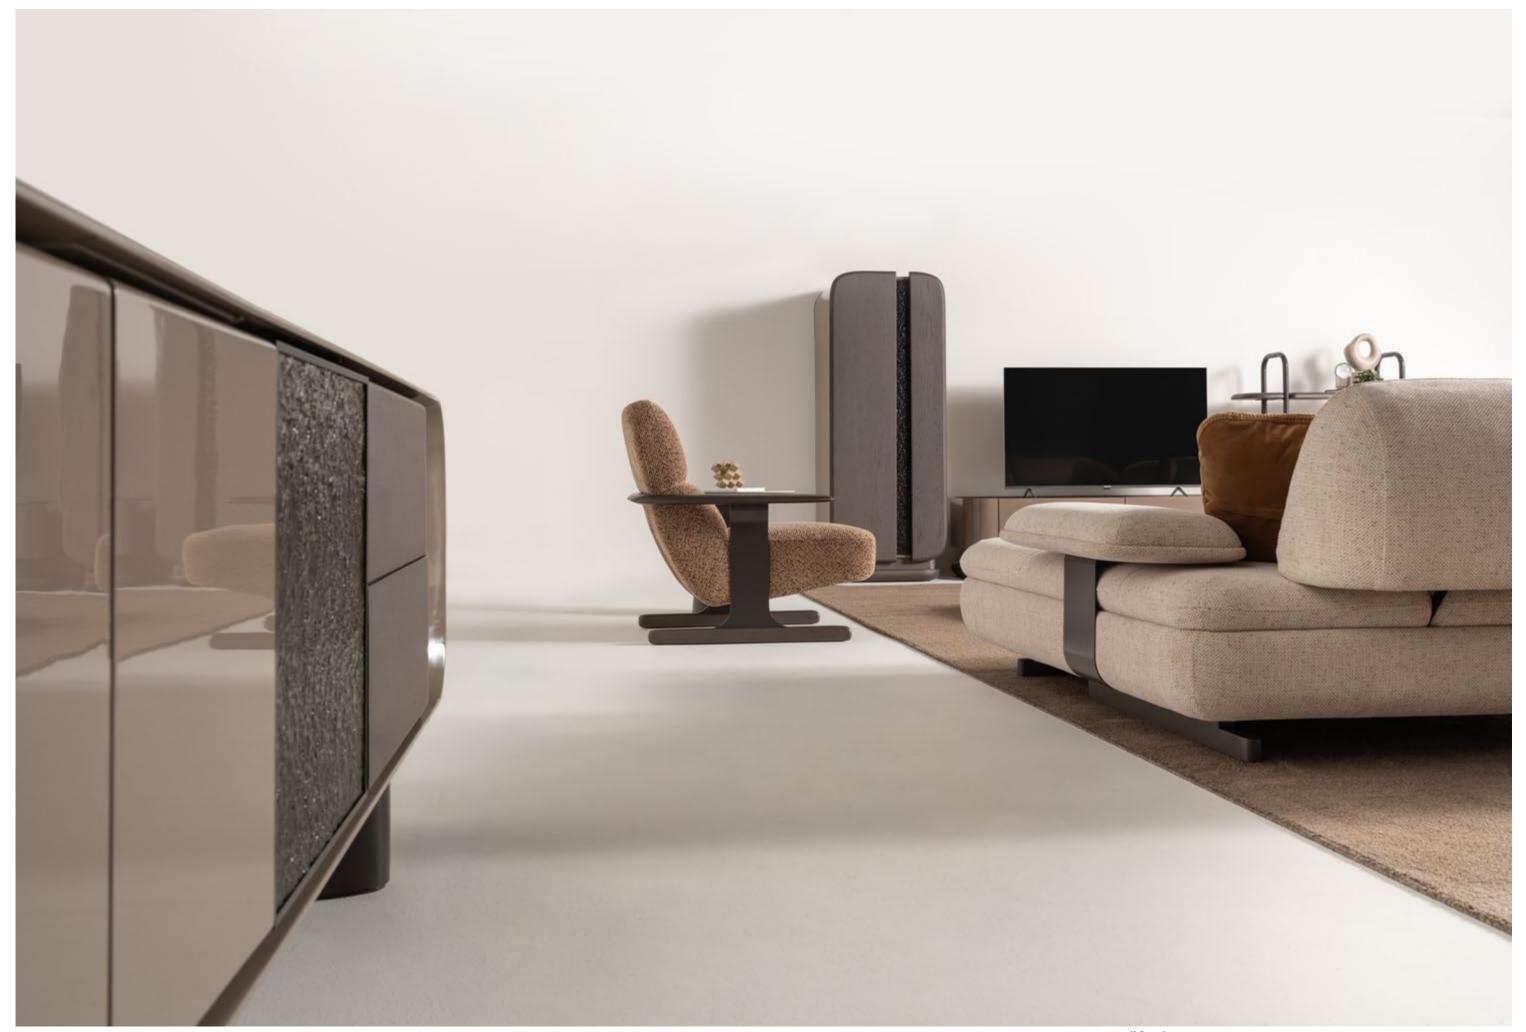

# METROPOL COLLECTION

is crafted with care: smooth,
rounded edges evoke a sense
of safety and serenity, while the
earthy color palette—anchored
by warm neutrals and bold clay
tones—invites warmth, creativity,
and connection.

// Sardunya

• WHERE WARMTH MEETS MODERN SOUL

Step

into a space where design

flows effortlessly—where the furniture
doesn't just occupy a room but transforms it.

Metropol stunning collection, featuring a sculptural
dining table, warmth colored upholstered chairs brings
together form, function, and feeling in perfect balance.
The dining table, grounded in substantial, architectural
legs, becomes a natural gathering point, sparking conversation and togetherness. The chairs, both playful
and sophisticated, offer ergonomic comfort
that encourages lingering over meals
and shared moments.

● MORE THAN DINING — IT'S A LIFESTYLE STATEMENT

// Sardunya

• VISUAL BREATH IN YOUR DAILY RHYTHM

El-

egantly composed

Metropol wall unit is more than just
a media solutionis, its a refined anchor for
your living space, blending intelligent storage with
sculptural design. Crafted from high-quality wood with
a matte, soft-touch finish, the unit pairs earthy taupe and
deep mocha tones to create a warm, grounded aesthetic
that soothes the senses. The open shelving unit completes the composition, adding vertical rhythm and
a personal touch. Designed to display personal
items, it invites users to infuse their
own story into the space.