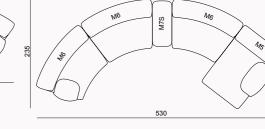

\*all dimensions in cm

DIMENSIONS

LUMO COLLECTION // sofa set

100

115

M5 Right Armed 115

\*all dimensions in cm

\*all dimensions in cm