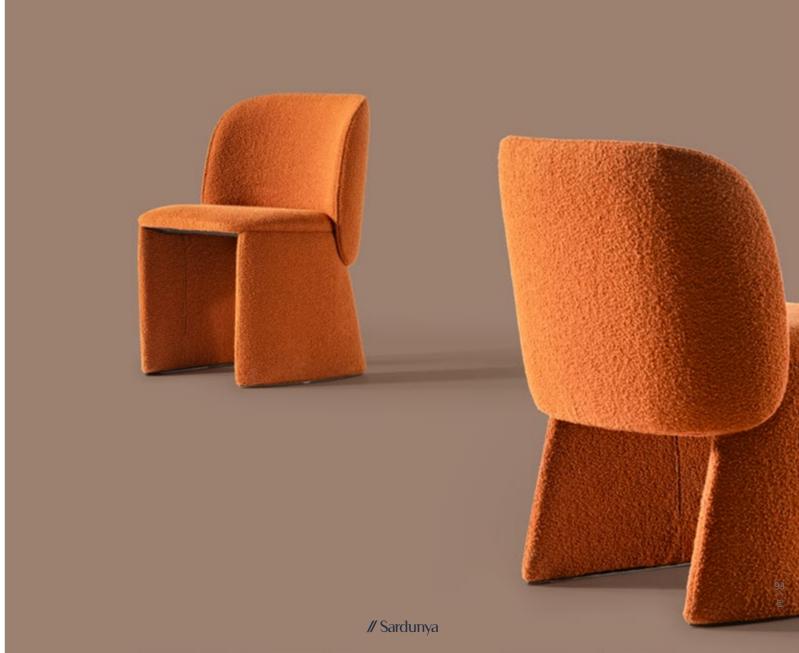

# METROPOL COLLECTION

is crafted with care: smooth,
rounded edges evoke a sense
of safety and serenity, while the
earthy color palette—anchored
by warm neutrals and bold clay
tones—invites warmth, creativity,
and connection.

// Sardunya

• WHERE WARMTH MEETS MODERN SOUL

Step

into a space where design

flows effortlessly—where the furniture
doesn't just occupy a room but transforms it.

Metropol stunning collection, featuring a sculptural
dining table, warmth colored upholstered chairs brings
together form, function, and feeling in perfect balance.
The dining table, grounded in substantial, architectural
legs, becomes a natural gathering point, sparking conversation and togetherness. The chairs, both playful
and sophisticated, offer ergonomic comfort
that encourages lingering over meals
and shared moments.