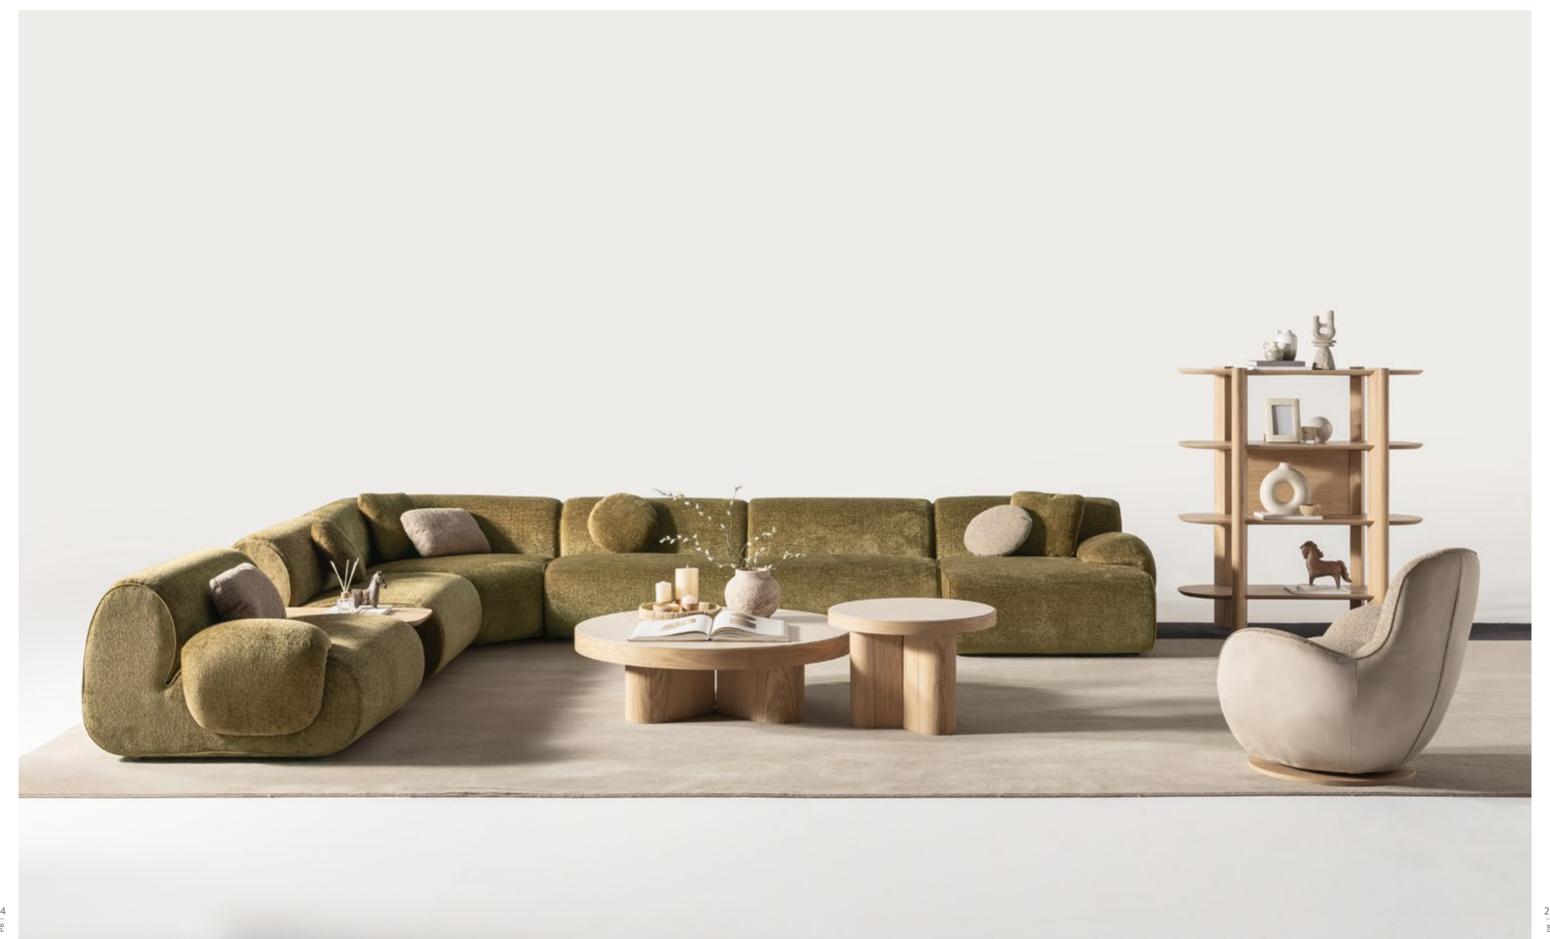

# LUMO COLLECTION

Create a space that radiates
warmth, comfort, and effortless
sophistication with the Lumo
Collection. Each piece is meticulously designed to highlight the
wood's inherent texture, while the
gentle curves offer a harmonious
contrast to the sharp edges.

### Lumo

Sofa Set, where flexibility
meets comfort in a soft-lined, elegantly
crafted design. This versatile sofa set allows you
to create the perfect seating arrangement tailored to
your unique space and style. With its modular pieces, you
can easily rearrange and adapt the layout to fit any room—
whether you're designing a cozy corner or a spacious lounge
area. The sofa's gently rounded edges and smooth lines
add a touch of elegance, offering both comfort and
style. Available in a variety of colors and fabrics,
this sofa set allows you to customize your

• THE FLEXIBILITY TO CREATE THE IDEAL LAYOUT

// Sardunya

balance between contemporary design, sartorial construction and artisanal  $\sum$  manufacturing. It adds modular elements to create the ideal sofa for your living room, whether you want to create a corner sofa, a comfortable lounge or a cozy sofa to fit your living space. It is also possible to place a small oak table between the armchairs for your daily use needs. The Lumo sofa adapts to your lifestyle, offering comfort, style, and endless possibilities.

### Lumo

Sofa Set, where flexibility
meets comfort in a soft-lined, elegantly
crafted design. This versatile sofa set allows you
to create the perfect seating arrangement tailored to
your unique space and style. With its modular pieces, you
can easily rearrange and adapt the layout to fit any room—
whether you're designing a cozy corner or a spacious lounge
area. The sofa's gently rounded edges and smooth lines
add a touch of elegance, offering both comfort and
style. Available in a variety of colors and fabrics,
this sofa set allows you to customize your
living space with ease.