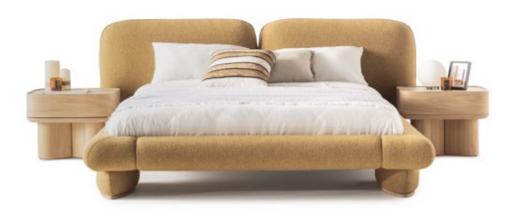

# LUMO COLLECTION

Create a space that radiates
warmth, comfort, and effortless
sophistication with the Lumo
Collection. Each piece is meticulously designed to highlight the
wood's inherent texture, while the
gentle curves offer a harmonious
contrast to the sharp edges.

• INHERENT WOOD GRAIN AND TEXTURE

### Lumo

Sofa Set, where flexibility
meets comfort in a soft-lined, elegantly
crafted design. This versatile sofa set allows you
to create the perfect seating arrangement tailored to
your unique space and style. With its modular pieces, you
can easily rearrange and adapt the layout to fit any room—
whether you're designing a cozy corner or a spacious lounge
area. The sofa's gently rounded edges and smooth lines
add a touch of elegance, offering both comfort and
style. Available in a variety of colors and fabrics,
this sofa set allows you to customize your

• THE FLEXIBILITY TO CREATE THE IDEAL LAYOUT

// Sardunya

balance between contemporary design, sartorial construction and artisanal  $\sum$  manufacturing. It adds modular elements to create the ideal sofa for your living room, whether you want to create a corner sofa, a comfortable lounge or a cozy sofa to fit your living space. It is also possible to place a small oak table between the armchairs for your daily use needs. The Lumo sofa adapts to your lifestyle, offering comfort, style, and endless possibilities.

### Lumo

Sofa Set, where flexibility
meets comfort in a soft-lined, elegantly
crafted design. This versatile sofa set allows you
to create the perfect seating arrangement tailored to
your unique space and style. With its modular pieces, you
can easily rearrange and adapt the layout to fit any room—
whether you're designing a cozy corner or a spacious lounge
area. The sofa's gently rounded edges and smooth lines
add a touch of elegance, offering both comfort and
style. Available in a variety of colors and fabrics,
this sofa set allows you to customize your
living space with ease.