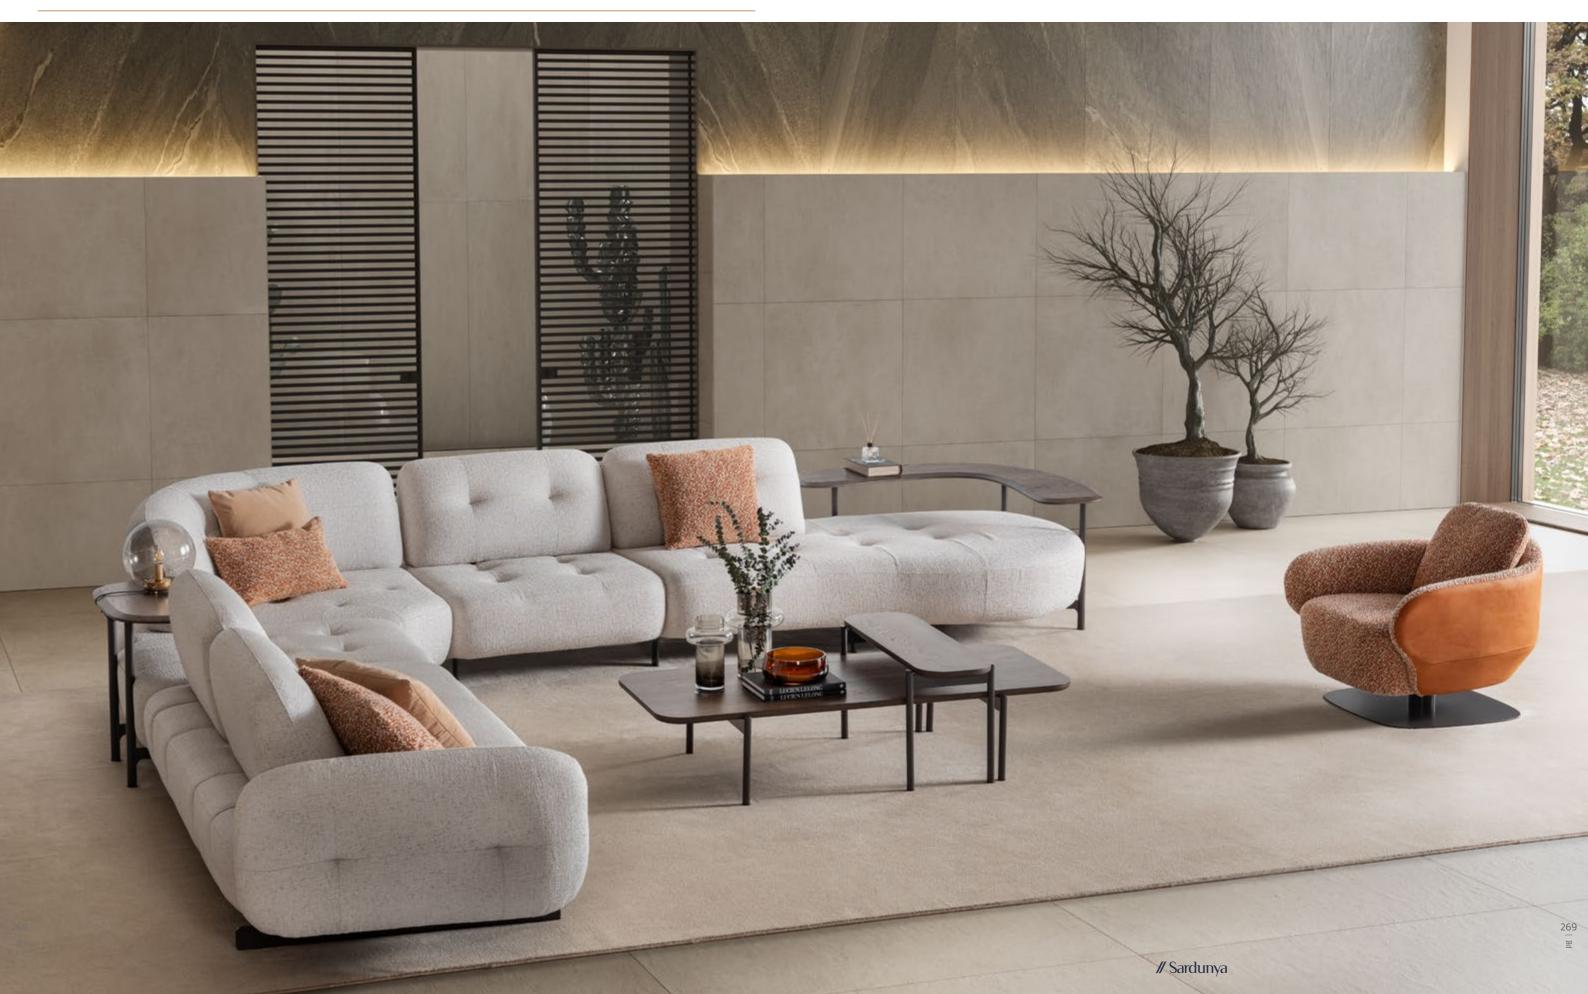

# SOHO COLLECTION

Everything that is alive is also dynamic, it has within itself an idea of superimpoised layers. Soho is inspired by this concept: whoever observes it can distinguish the materials, the colors, the different heights that are hidden inside it.

BEAUTY

Soho sofa set inspired by the fluidity of organic forms and designed to bring a sense of harmony and elegance to your living space. With its distinctive oval lines and gentle curves, this sofa set exudes a sense of natural beauty and tranquility, while the use of fabric in light and soft tones adds an inviting touch of comfort and sophistication. Its understated elegance and organic charm make it a versatile and stylish choice for any home.

// Sardunya

• UNCONVENTIONAL INTERACTIVE LIVING SPACES

// Sardunya

// Sardunya

• SUPPORT DIFFERENT LIVING SCENAROIS

// Sardunya