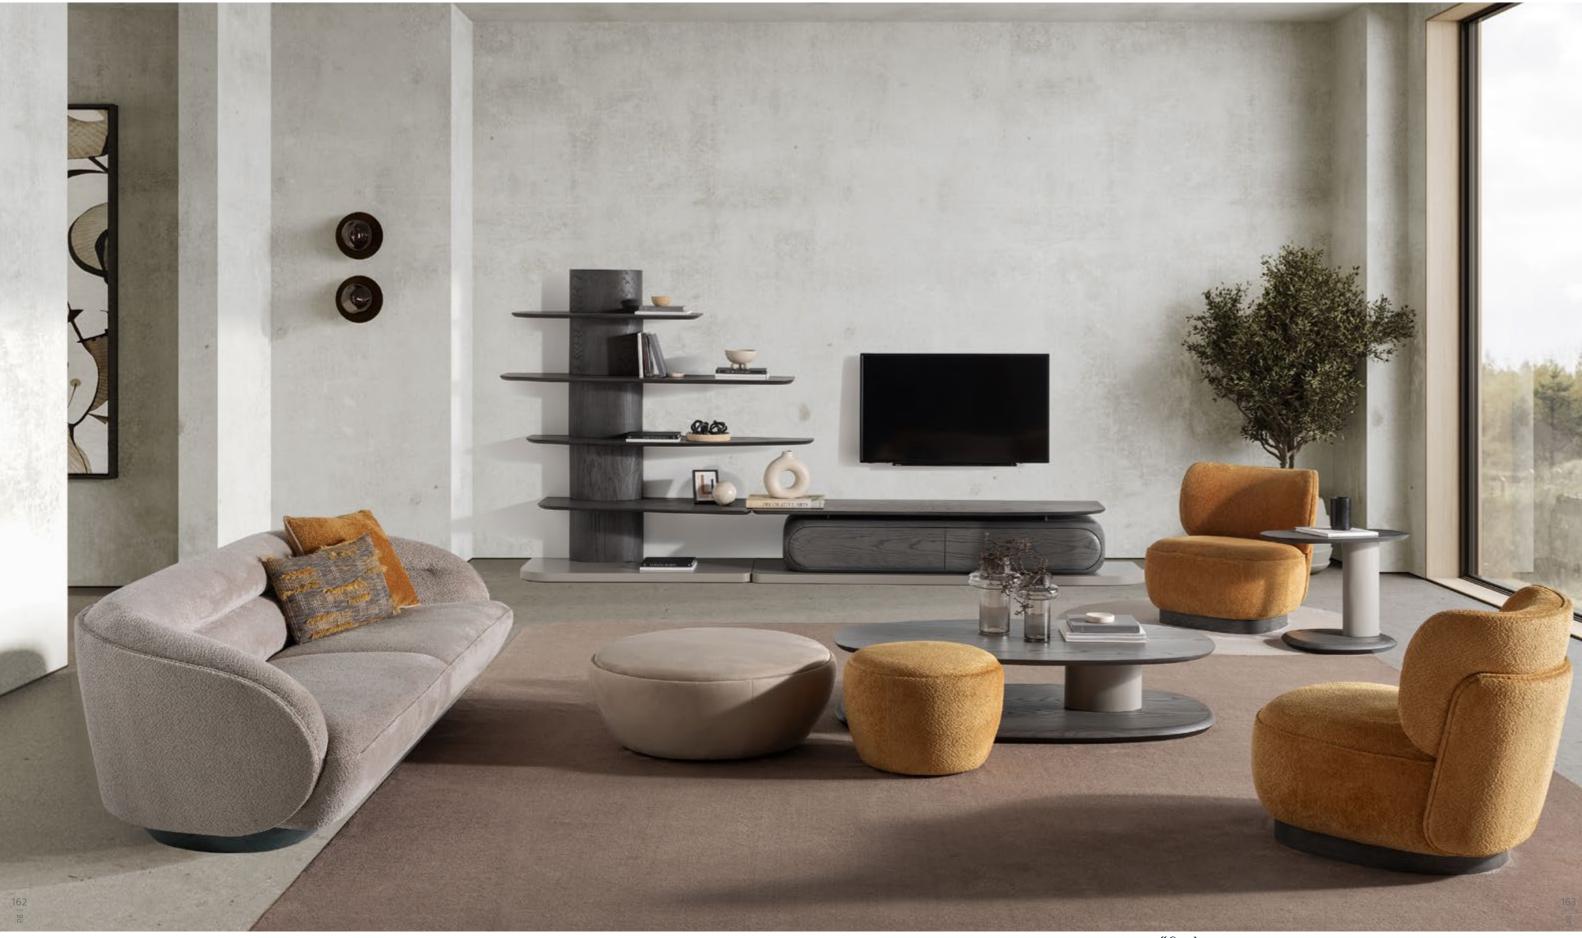

# LUMO COLLECTION

Create a space that radiates
warmth, comfort, and effortless
sophistication with the Lumo
Collection. Each piece is meticulously designed to highlight the
wood's inherent texture, while the
gentle curves offer a harmonious
contrast to the sharp edges.

### The

hallmark of the Lumo

dining table is its gentle, rounded

edges creating a sense of openness and flow
within your home. The subtle curvature of the
tabletop adds a refined touch, making it both inviting
and functional. The smooth, soft-lined edges of the oak
veneer frame provide a gentle, contemporary silhouette,
while the marble top adds a touch of elegance and
sophistication. The rich, natural grain of the oak
contrasts beautifully with the cool surface of
the marble, resulting in a harmonious
balance of texture.

### Lumo

Sofa Set, where flexibility
meets comfort in a soft-lined, elegantly
crafted design. This versatile sofa set allows you
to create the perfect seating arrangement tailored to
your unique space and style. With its modular pieces, you
can easily rearrange and adapt the layout to fit any room—
whether you're designing a cozy corner or a spacious lounge
area. The sofa's gently rounded edges and smooth lines
add a touch of elegance, offering both comfort and
style. Available in a variety of colors and fabrics,
this sofa set allows you to customize your

• THE FLEXIBILITY TO CREATE THE IDEAL LAYOUT

// Sardunya

balance between contemporary design, sartorial construction and artisanal  $\sum$  manufacturing. It adds modular elements to create the ideal sofa for your living room, whether you want to create a corner sofa, a comfortable lounge or a cozy sofa to fit your living space. It is also possible to place a small oak table between the armchairs for your daily use needs. The Lumo sofa adapts to your lifestyle, offering comfort, style, and endless possibilities.

### Lumo

Sofa Set, where flexibility
meets comfort in a soft-lined, elegantly
crafted design. This versatile sofa set allows you
to create the perfect seating arrangement tailored to
your unique space and style. With its modular pieces, you
can easily rearrange and adapt the layout to fit any room—
whether you're designing a cozy corner or a spacious lounge
area. The sofa's gently rounded edges and smooth lines
add a touch of elegance, offering both comfort and
style. Available in a variety of colors and fabrics,
this sofa set allows you to customize your
living space with ease.