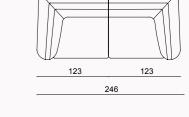

\*all dimensions in cm

DIMENSIONS

LUMO COLLECTION // sofa set

100

115

M5 Right Armed 115

\*all dimensions in cm

\*all dimensions in cm