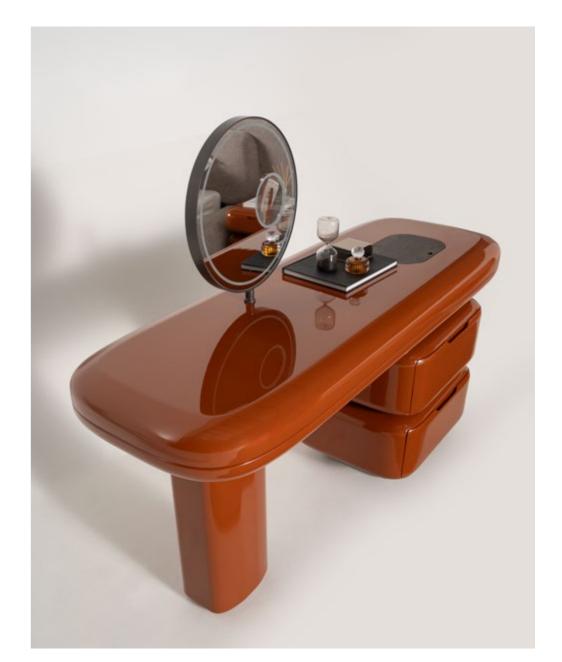

# METROPOL COLLECTION

is crafted with care: smooth,
rounded edges evoke a sense
of safety and serenity, while the
earthy color palette—anchored
by warm neutrals and bold clay
tones—invites warmth, creativity,
and connection.

// Sardunya

• WHERE WARMTH MEETS MODERN SOUL

Step

into a space where design

flows effortlessly—where the furniture
doesn't just occupy a room but transforms it.

Metropol stunning collection, featuring a sculptural
dining table, warmth colored upholstered chairs brings
together form, function, and feeling in perfect balance.
The dining table, grounded in substantial, architectural
legs, becomes a natural gathering point, sparking conversation and togetherness. The chairs, both playful
and sophisticated, offer ergonomic comfort
that encourages lingering over meals
and shared moments.