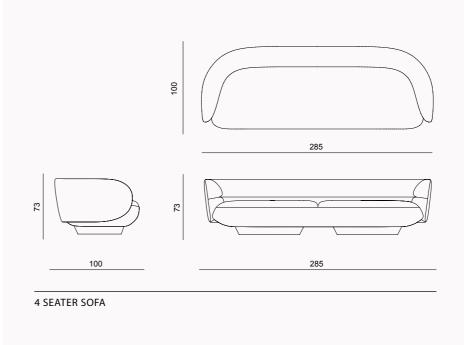

● AN INVITATION TO TIMELESS COMFORT

// Sardunya

92.5

SIDEBOARD

DIMENSIONS

110

4 SEATER

\_210\_ \*Width can be in two Sizes 210 - 240 cm