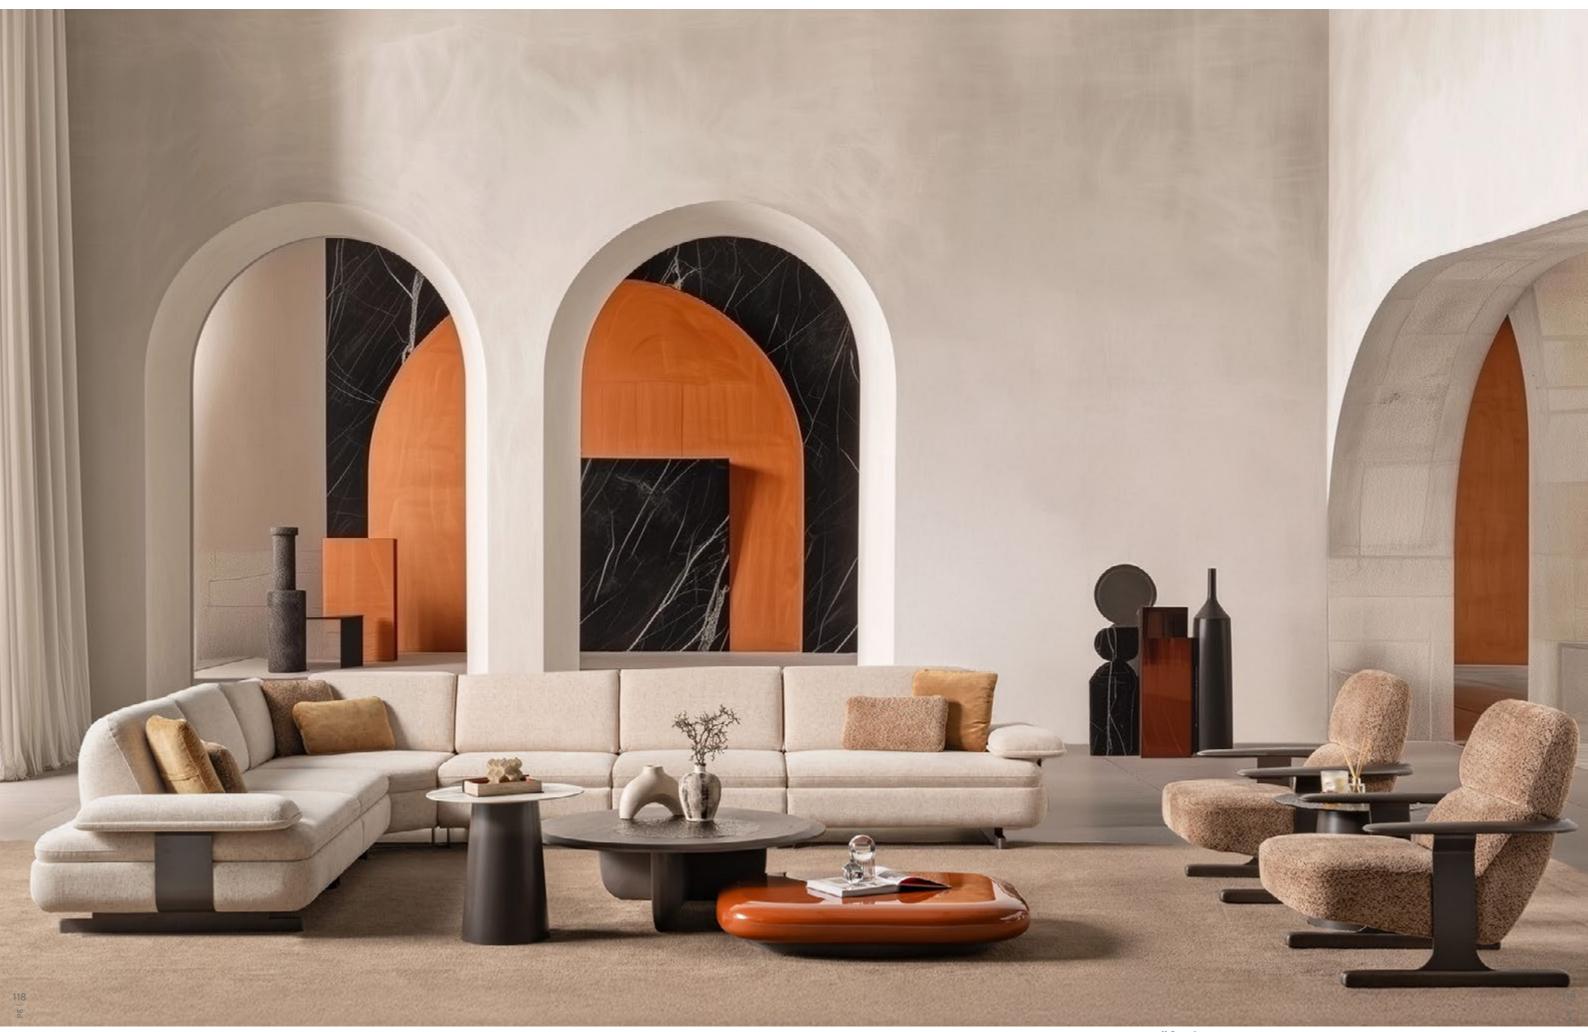

# METROPOL COLLECTION

is crafted with care: smooth,
rounded edges evoke a sense
of safety and serenity, while the
earthy color palette—anchored
by warm neutrals and bold clay
tones—invites warmth, creativity,
and connection.

// Sardunya

• WHERE WARMTH MEETS MODERN SOUL

Step

into a space where design

flows effortlessly—where the furniture
doesn't just occupy a room but transforms it.

Metropol stunning collection, featuring a sculptural
dining table, warmth colored upholstered chairs brings
together form, function, and feeling in perfect balance.
The dining table, grounded in substantial, architectural
legs, becomes a natural gathering point, sparking conversation and togetherness. The chairs, both playful
and sophisticated, offer ergonomic comfort
that encourages lingering over meals
and shared moments.

### Metropol

corner set is a masterclass

in modular design and adaptable elegance. Composed of individual segments that fit together with seamless precision, it offers maximum flexibility—whether you're hosting a lively gathering or settling in for a quiet evening. Its generous proportions ensure both visual balance and physical comfort, while the soft, textured upholstery in neutral tones invites relaxation without overwhelming the space. In dialogue with the surrounding furniture, the corner set acts as a unifying core. It doesn't just fill a room; it completes it.

Functionally, Metropol corner set is a multitasker. It provides abundant seat-O ing while naturally defining the layout of the room, creating a clear yet cozy boundary between the lounge area and surrounding elements. Integrated armrests with subtle shelf-like extensions also enhance practicality, giving users a place to rest small items like books, igstar remotes, or cups without the need for additional side tables.From a modular o standpoint, this set can be rearranged to accommodate evolving needs.