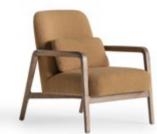

h vibrant cushions that add a pop of color and vibrancy to customize the look of your sofa set, making it uniquely yours.









### Oslo

sofa set, designed to redefine comfort and versatility in your living space. With the ability to move the back forward or backward, our sofa set offers an expanding usage area that maximizes space efficiency in your living room. By simply adjusting the position of the back, you can create additional seating space or extend the sofa into a spacious lounge area, making it perfect for hosting guests or stretching out and unwinding after a long day. Transform your living room into a versatile and inviting space where you can relax.



**//** Sardunya



// Sardunya

## **ARMCHAIRS**



METROPOL







4 SEATER

MOVENTO

VENEDIK

NINA





235

127.5









3 SEATER

BC

BOB

CROWN









215

2 SEATER







www.sardunyafurniture.com

(i) / sardunyafurniture

/ sardunyafurniture

f / sardunyakoltuk



photographer Ayhan Özdemir www.ayhan-ozdemir.com

> graphic designer Neşe Özdemir