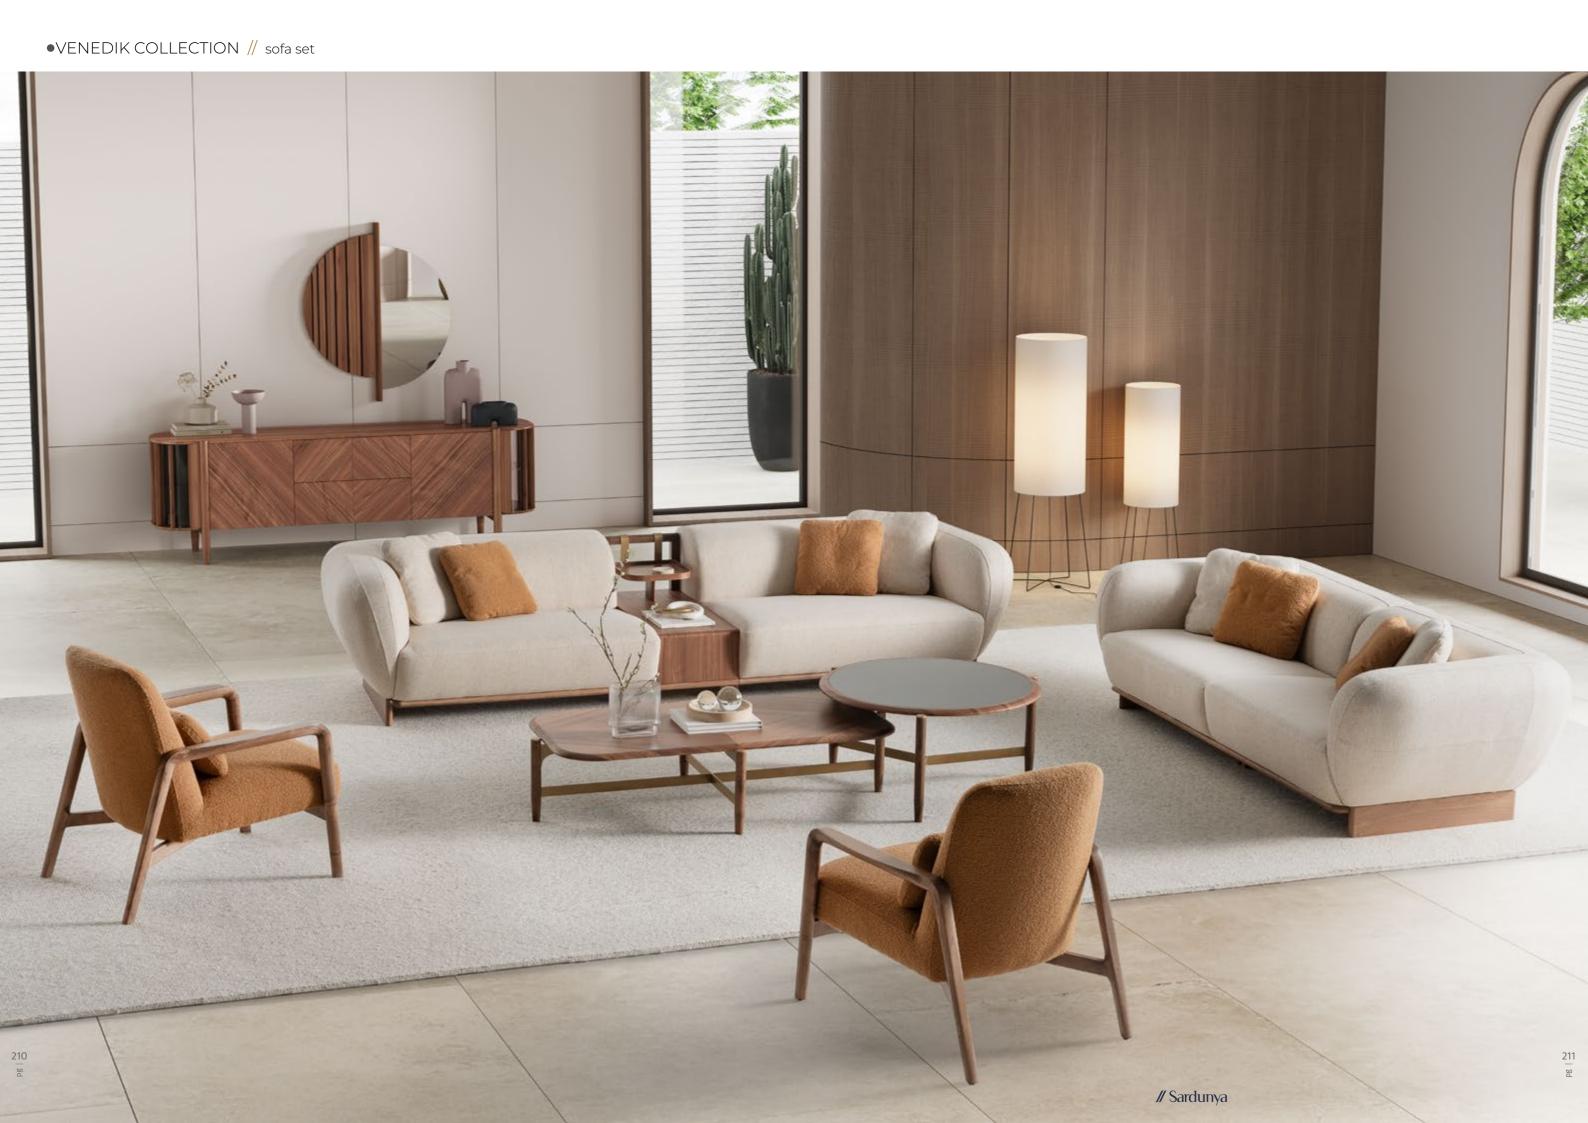

# VENEDIK COLLECTION

An icon of modern style, the
Venedik Collection offers a cozy
embrace with natural and warm
color tones. Perfectly combining
comfort and elegance, Venedik
invites you to enjoy a moment
of relaxation and peace in your
private space.

### Crafted

with a focus on natural
aesthetics, Venedik sofa set features
organic forms and gentle curves inspired by
the beauty of the outdoors. These soft, flowing lines
create a sense of comfort and relaxation, inviting you to
unwind in style. Innovatively designed for added functionality, Venedik sofa set includes an integrated table piece that
seamlessly blends with the sofa's aesthetic. This convenient feature allows you to enjoy a surface for drinks,
snacks, or decor items without the need for additional furniture pieces, maximizing space.
versatility in your living area.

Designed to elevate your living experience, Venedik sofa set with integrated table piece combines beauty, comfort, and functionality in one seamless package. Whether as a focal point in your living room or a cozy retreat in your family space, it enhances the ambiance of your home with its organic forms, neutral colors, and versatile design. Venedik sofa set features organic forms and gentle curves inspired by the beauty of the outdoors. These soft, flowing lines create a sense of comfort and relaxation, inviting you to unwind in style.