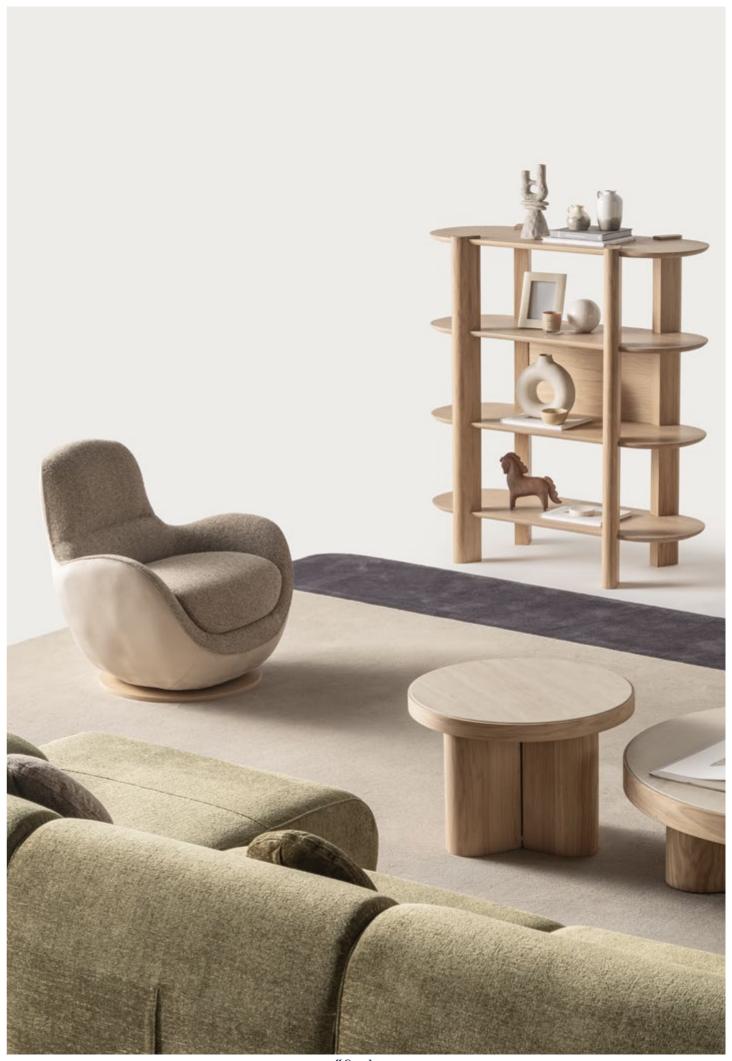

# LUMO COLLECTION

Create a space that radiates
warmth, comfort, and effortless
sophistication with the Lumo
Collection. Each piece is meticulously designed to highlight the
wood's inherent texture, while the
gentle curves offer a harmonious
contrast to the sharp edges.

• INHERENT WOOD GRAIN AND TEXTURE

### The

hallmark of the Lumo

dining table is its gentle, rounded

edges creating a sense of openness and flow
within your home. The subtle curvature of the
tabletop adds a refined touch, making it both inviting
and functional. The smooth, soft-lined edges of the oak
veneer frame provide a gentle, contemporary silhouette,
while the marble top adds a touch of elegance and
sophistication. The rich, natural grain of the oak
contrasts beautifully with the cool surface of
the marble, resulting in a harmonious
balance of texture.