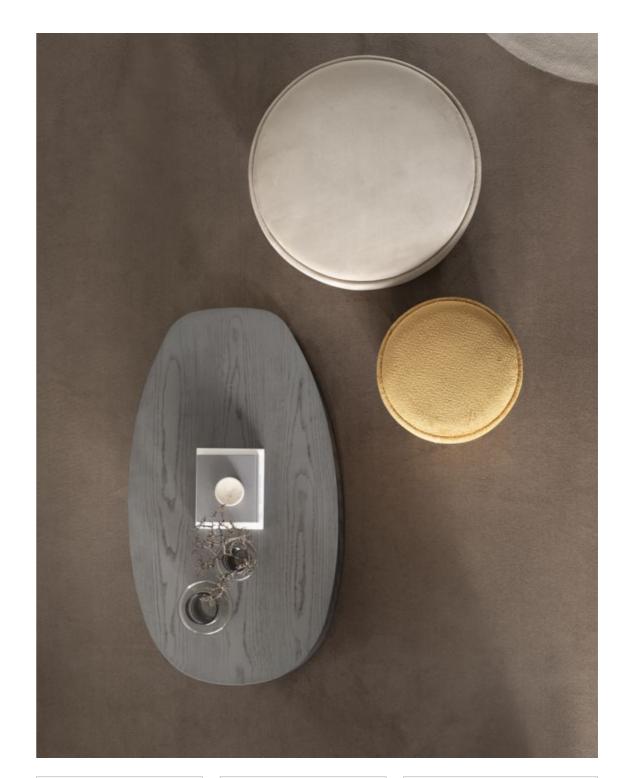

# METROPOL COLLECTION

is crafted with care: smooth,
rounded edges evoke a sense
of safety and serenity, while the
earthy color palette—anchored
by warm neutrals and bold clay
tones—invites warmth, creativity,
and connection.

// Sardunya

• WHERE WARMTH MEETS MODERN SOUL

Step

into a space where design

flows effortlessly—where the furniture
doesn't just occupy a room but transforms it.

Metropol stunning collection, featuring a sculptural
dining table, warmth colored upholstered chairs brings
together form, function, and feeling in perfect balance.
The dining table, grounded in substantial, architectural
legs, becomes a natural gathering point, sparking conversation and togetherness. The chairs, both playful
and sophisticated, offer ergonomic comfort
that encourages lingering over meals
and shared moments.

● MORE THAN DINING — IT'S A LIFESTYLE STATEMENT

// Sardunya

• VISUAL BREATH IN YOUR DAILY RHYTHM

El-

egantly composed

Metropol wall unit is more than just
a media solutionis, its a refined anchor for
your living space, blending intelligent storage with
sculptural design. Crafted from high-quality wood with
a matte, soft-touch finish, the unit pairs earthy taupe and
deep mocha tones to create a warm, grounded aesthetic
that soothes the senses. The open shelving unit completes the composition, adding vertical rhythm and
a personal touch. Designed to display personal
items, it invites users to infuse their
own story into the space.