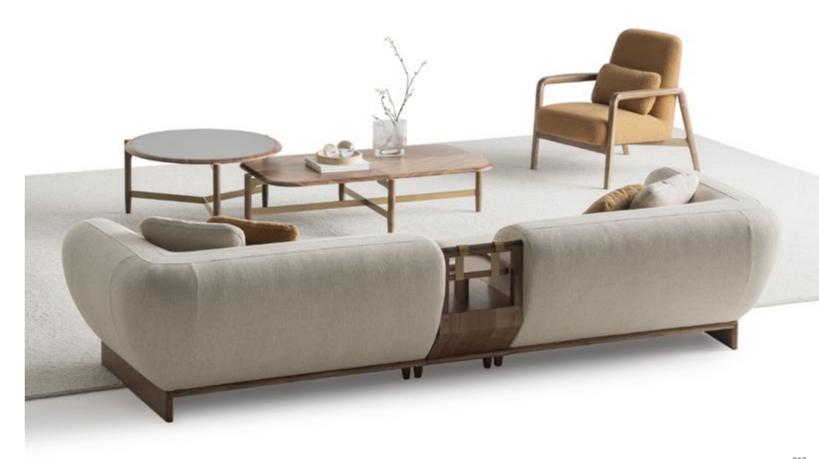

### Crafted

with a focus on natural
aesthetics, Venedik sofa set features
organic forms and gentle curves inspired by
the beauty of the outdoors. These soft, flowing lines
create a sense of comfort and relaxation, inviting you to
unwind in style. Innovatively designed for added functionality, Venedik sofa set includes an integrated table piece that
seamlessly blends with the sofa's aesthetic. This convenient feature allows you to enjoy a surface for drinks,
snacks, or decor items without the need for additional furniture pieces, maximizing space.
versatility in your living area.

Designed to elevate your living experience, Venedik sofa set with integrated table piece combines beauty, comfort, and functionality in one seamless package. Whether as a focal point in your living room or a cozy retreat in your family space, it enhances the ambiance of your home with its organic forms, neutral colors, and versatile design. Venedik sofa set features organic forms and gentle curves inspired by the beauty of the outdoors. These soft, flowing lines create a sense of comfort and relaxation, inviting you to unwind in style.