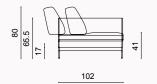

\*all dimensions in cm

DIMENSIONS

LUMO COLLECTION // sofa set

100

115

M5 Right Armed 115

\*all dimensions in cm

\*all dimensions in cm