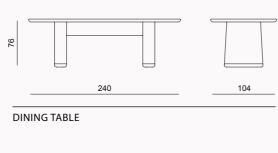

### The

hallmark of the Lumo

dining table is its gentle, rounded

edges creating a sense of openness and flow
within your home. The subtle curvature of the
tabletop adds a refined touch, making it both inviting
and functional. The smooth, soft-lined edges of the oak
veneer frame provide a gentle, contemporary silhouette,
while the marble top adds a touch of elegance and
sophistication. The rich, natural grain of the oak
contrasts beautifully with the cool surface of
the marble, resulting in a harmonious
balance of texture.