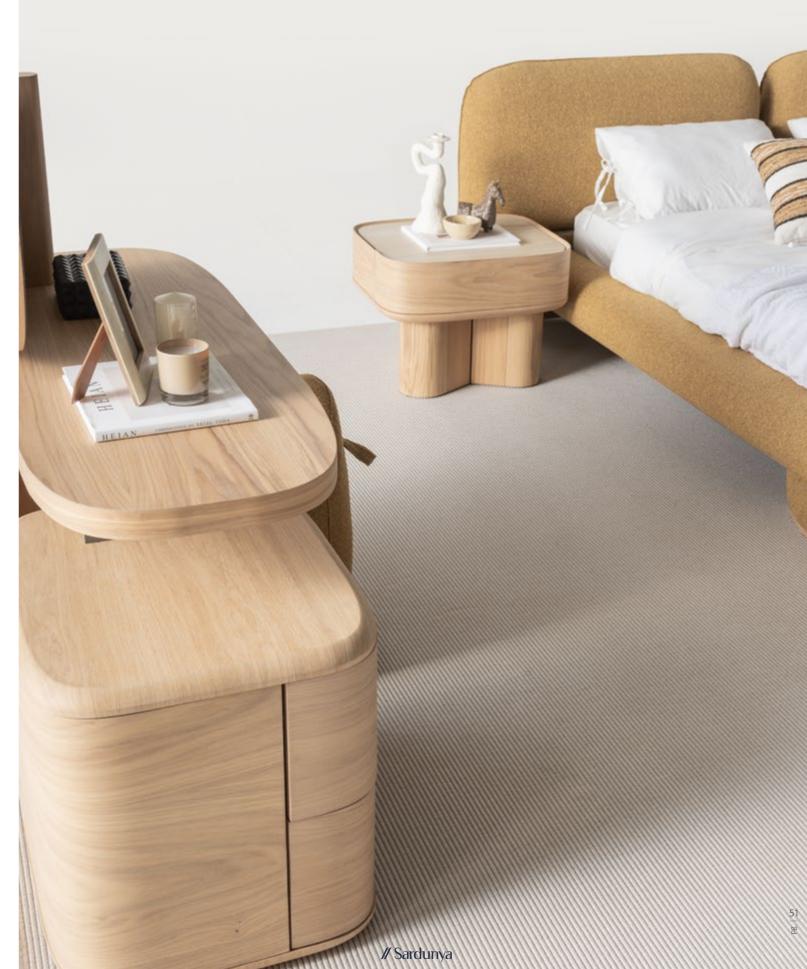

# LUMO COLLECTION

Create a space that radiates
warmth, comfort, and effortless
sophistication with the Lumo
Collection. Each piece is meticulously designed to highlight the
wood's inherent texture, while the
gentle curves offer a harmonious
contrast to the sharp edges.

• INHERENT WOOD GRAIN AND TEXTURE