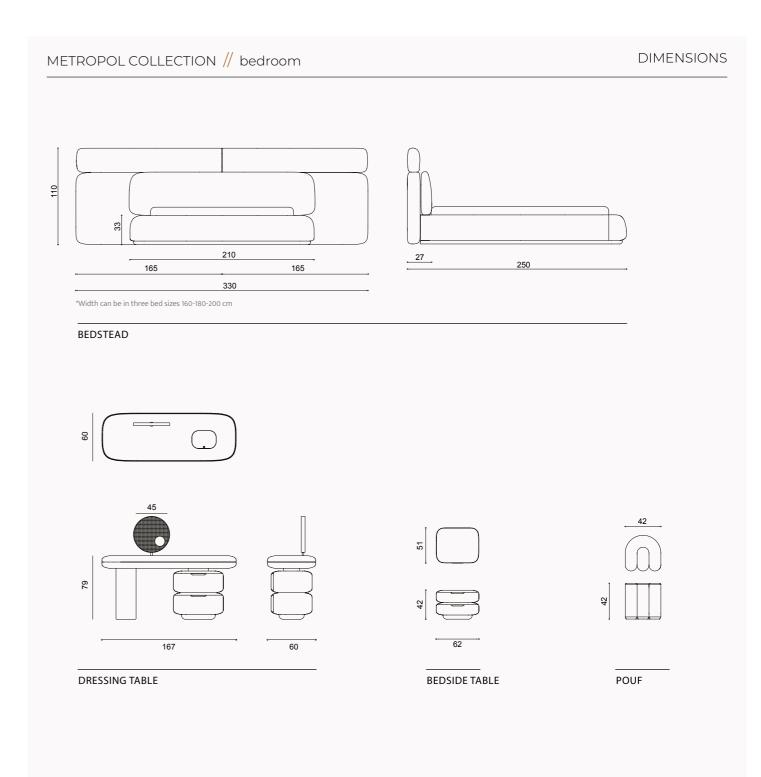

● AN INVITATION TO TIMELESS COMFORT

// Sardunya

92.5

SIDEBOARD

DIMENSIONS

110

4 SEATER

\_210\_ \*Width can be in two Sizes 210 - 240 cm

DINING TABLE

3 SEATER

VENEDIK ARMCHAIR