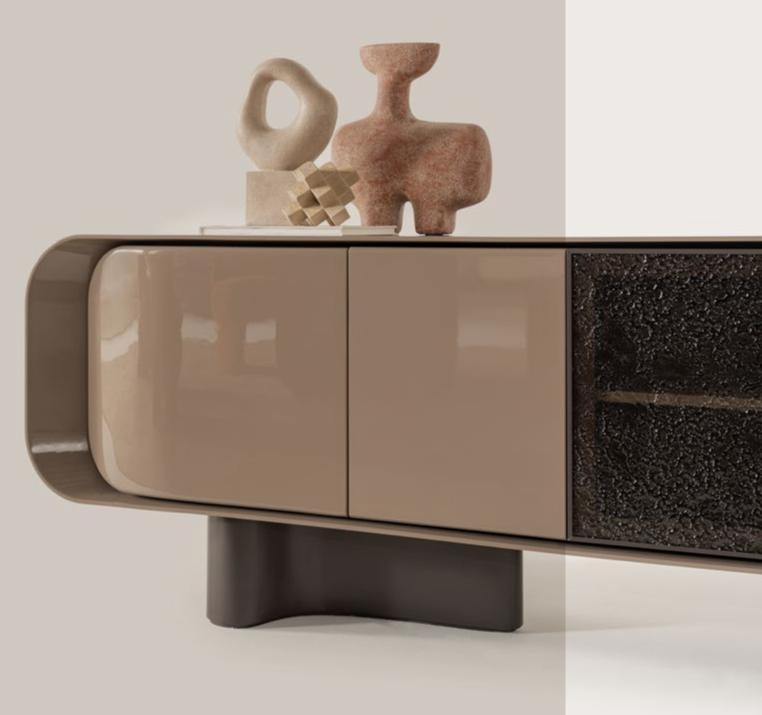

# METROPOL COLLECTION

is crafted with care: smooth,
rounded edges evoke a sense
of safety and serenity, while the
earthy color palette—anchored
by warm neutrals and bold clay
tones—invites warmth, creativity,
and connection.

// Sardunya

• WHERE WARMTH MEETS MODERN SOUL

Step

into a space where design

flows effortlessly—where the furniture
doesn't just occupy a room but transforms it.

Metropol stunning collection, featuring a sculptural
dining table, warmth colored upholstered chairs brings
together form, function, and feeling in perfect balance.
The dining table, grounded in substantial, architectural
legs, becomes a natural gathering point, sparking conversation and togetherness. The chairs, both playful
and sophisticated, offer ergonomic comfort
that encourages lingering over meals
and shared moments.

● MORE THAN DINING — IT'S A LIFESTYLE STATEMENT

// Sardunya

• VISUAL BREATH IN YOUR DAILY RHYTHM

El-

egantly composed

Metropol wall unit is more than just
a media solutionis, its a refined anchor for
your living space, blending intelligent storage with
sculptural design. Crafted from high-quality wood with
a matte, soft-touch finish, the unit pairs earthy taupe and
deep mocha tones to create a warm, grounded aesthetic
that soothes the senses. The open shelving unit completes the composition, adding vertical rhythm and
a personal touch. Designed to display personal
items, it invites users to infuse their
own story into the space.