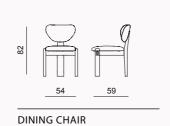

## **ARMCHAIRS**

METROPOL

4 SEATER

MOVENTO

VENEDIK

NINA

235

127.5

3 SEATER

BC

BOB

CROWN

215

2 SEATER

www.sardunyafurniture.com

(i) / sardunyafurniture