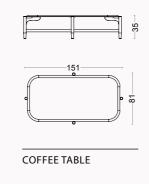

nes create a sense of comfort and relaxation, inviting you to unwind in style.







DETAILS THAT MAKE LIFE EASIER







### In-

spired by the beauty of nature, Venedik armchair seamlessly combines organic elements with modern aesthetics.

The clean lines and sleek silhouette create a contemporary look, while subtle nods to natural forms and textures add warmth and character to the design. The result is a harmonious blend of modern style and natural comfort that enhances any living space. Complementing the armchair is warm and inviting coffee tables, designed to be both functional and stylish, crafted from rich, natural wood with a smooth finish and exude warmth.















● AN INVITATION TO TIMELESS COMFORT



// Sardunya

92.5

SIDEBOARD



DIMENSIONS



110

4 SEATER













\_210\_ \*Width can be in two Sizes 210 - 240 cm

DINING TABLE













3 SEATER



VENEDIK ARMCHAIR

## HARMONY COLLECTION

Add a touch of refinement.

Harmony collection, meticulously

crafted with walnut, lacquer in

soft tones, and brushed gold

accents, redefines the essence of

home decor, offering a perfect

blend of opulence and understat
ed elegance.











● TOUCH OF REFINEMENT





// Sardunya





// Sardunya







// Sardunya

HARMONY

wall unit





• THE EXCITEMENT OF INNOVATION









• A PURIST STATEMENT







// Sardunya









#### Crafted

with precision and attention to detail, Harmony sofa set boasts clean lines and a contemporary silhouette that exudes understated elegance. The minimalist design creates a timeless aesthetic that effortlessly complemen