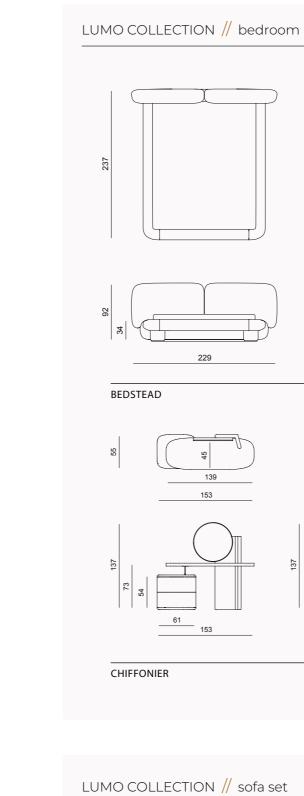

# LUMO COLLECTION

Create a space that radiates
warmth, comfort, and effortless
sophistication with the Lumo
Collection. Each piece is meticulously designed to highlight the
wood's inherent texture, while the
gentle curves offer a harmonious
contrast to the sharp edges.

### The

hallmark of the Lumo

dining table is its gentle, rounded

edges creating a sense of openness and flow
within your home. The subtle curvature of the
tabletop adds a refined touch, making it both inviting
and functional. The smooth, soft-lined edges of the oak
veneer frame provide a gentle, contemporary silhouette,
while the marble top adds a touch of elegance and
sophistication. The rich, natural grain of the oak
contrasts beautifully with the cool surface of
the marble, resulting in a harmonious
balance of texture.

### Lumo

Sofa Set, where flexibility
meets comfort in a soft-lined, elegantly
crafted design. This versatile sofa set allows you
to create the perfect seating arrangement tailored to
your unique space and style. With its modular pieces, you
can easily rearrange and adapt the layout to fit any room—
whether you're designing a cozy corner or a spacious lounge
area. The sofa's gently rounded edges and smooth lines
add a touch of elegance, offering both comfort and
style. Available in a variety of colors and fabrics,
this sofa set allows you to customize your

• THE FLEXIBILITY TO CREATE THE IDEAL LAYOUT

// Sardunya

balance between contemporary design, sartorial construction and artisanal  $\sum$  manufacturing. It adds modular elements to create the ideal sofa for your living room, whether you want to create a corner sofa, a comfortable lounge or a cozy sofa to fit your living space. It is also possible to place a small oak table between the armchairs for your daily use needs. The Lumo sofa adapts to your lifestyle, offering comfort, style, and endless possibilities.

### Lumo

Sofa Set, where flexibility
meets comfort in a soft-lined, elegantly
crafted design. This versatile sofa set allows you
to create the perfect seating arrangement tailored to
your unique space and style. With its modular pieces, you
can easily rearrange and adapt the layout to fit any room—
whether you're designing a cozy corner or a spacious lounge
area. The sofa's gently rounded edges and smooth lines
add a touch of elegance, offering both comfort and
style. Available in a variety of colors and fabrics,
this sofa set allows you to customize your
living space with ease.