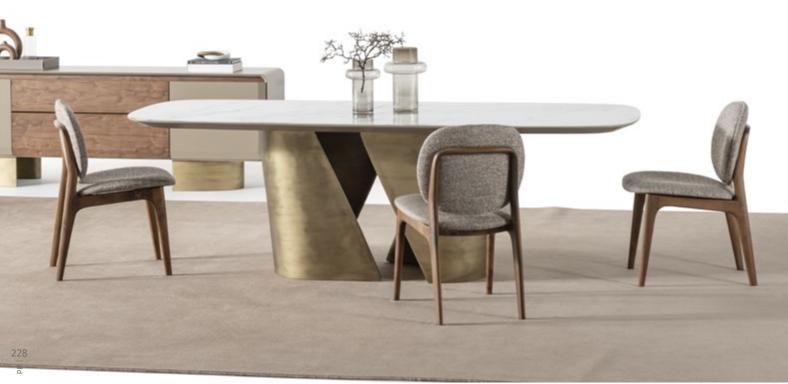

# METROPOL COLLECTION

is crafted with care: smooth,
rounded edges evoke a sense
of safety and serenity, while the
earthy color palette—anchored
by warm neutrals and bold clay
tones—invites warmth, creativity,
and connection.

// Sardunya

• WHERE WARMTH MEETS MODERN SOUL

Step

into a space where design

flows effortlessly—where the furniture
doesn't just occupy a room but transforms it.

Metropol stunning collection, featuring a sculptural
dining table, warmth colored upholstered chairs brings
together form, function, and feeling in perfect balance.
The dining table, grounded in substantial, architectural
legs, becomes a natural gathering point, sparking conversation and togetherness. The chairs, both playful
and sophisticated, offer ergonomic comfort
that encourages lingering over meals
and shared moments.