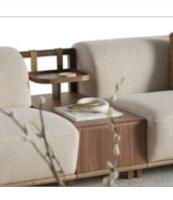

• THE FLEXIBILITY TO CREATE THE IDEAL LAYOUT

// Sardunya

balance between contemporary design, sartorial construction and artisanal  $\sum$  manufacturing. It adds modular elements to create the ideal sofa for your living room, whether you want to create a corner sofa, a comfortable lounge or a cozy sofa to fit your living space. It is also possible to place a small oak table between the armchairs for your daily use needs. The Lumo sofa adapts to your lifestyle, offering comfort, style, and endless possibilities.

// Sardunya

• ADMIRATION FOR THE ORGANIC FORMS OF NATURE

// Sardunya

// Sardunya

SIDEBOARD

WALL UNIT

COFFEE TABLE

\_\_52\_\_