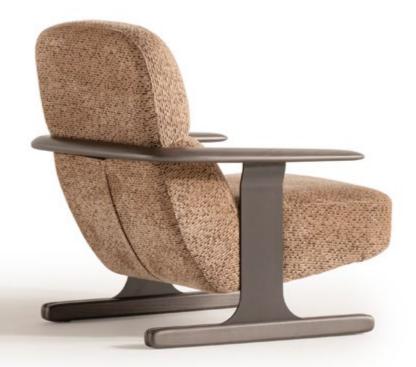

## OSLO COLLECTION

The light and discreet design, suitable for different environments, is embellished by an elegant covering. Comfortable and compact, Oslo is a very versatile sofa set, able to emphazise every room with its pure design and suggest familiarity elegantly.

At the heart of Oslo sofa set lies a sleek and minimalist design, accentuated by elegant metal legs that exude sophistication. These slender legs not only provide sturdy support but also elevate the overall aesthetic of the sofa set, adding a touch of refinement to any room. To infuse your living space with personality and charm, Oslo sofa set comes adorned with vibrant cushions that add a pop of color and vibrancy to customize the look of your sofa set, making it uniquely yours.

### Oslo

sofa set, designed to redefine comfort and versatility in your living space. With the ability to move the back forward or backward, our sofa set offers an expanding usage area that maximizes space efficiency in your living room. By simply adjusting the position of the back, you can create additional seating space or extend the sofa into a spacious lounge area, making it perfect for hosting guests or stretching out and unwinding after a long day. Transform your living room into a versatile and inviting space where you can relax.