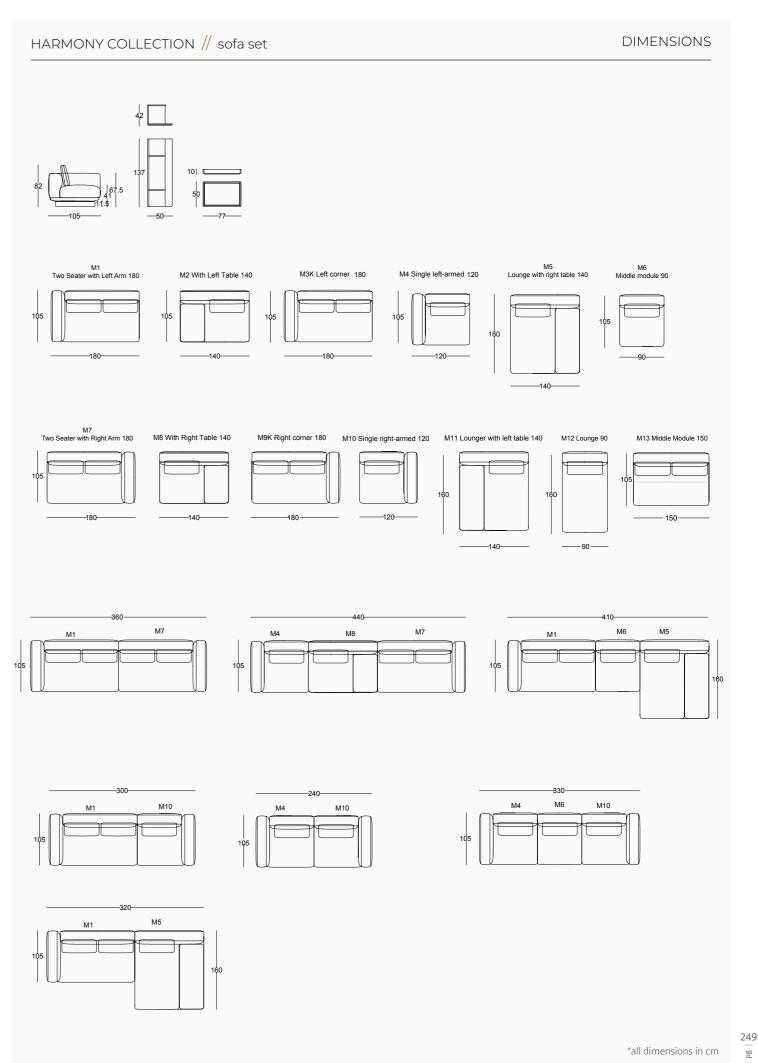

## HARMONY COLLECTION

Add a touch of refinement.

Harmony collection, meticulously

crafted with walnut, lacquer in

soft tones, and brushed gold

accents, redefines the essence of

home decor, offering a perfect

#### Crafted

with precision and attention to detail, Harmony sofa set boasts clean lines and a contemporary silhouette that exudes understated elegance. The minimalist design creates a timeless aesthetic that effortlessly complements any interior style, from sleek and modern to cozy and transitional. Revolutionizing the concept of multifunctional furniture, our sofa set features an integrated table and shelf module that seamlessly merges style with practicality. Transform your living room into a functional and stylish oasis with innovative design.

The Harmony modular sofa reflects good design standards and offers an exclusive composition and seating experience.

The user can choose different modules to get the most suit-\_\_\_ able sofa spatially and functionally. Harmony is an example of a well-designed sofa reduced to basic solutions. With coffee table and storage modules, it allows you to adapt to the flow of life.

EVERYTHING YOU WEED IS WITHIN BEACH. // Sardunya

\*all dimensions in cm