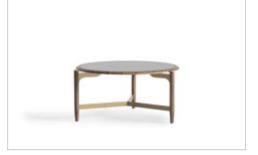

### In-

spired by the beauty of nature, Venedik armchair seamlessly combines organic elements with modern aesthetics.

The clean lines and sleek silhouette create a contemporary look, while subtle nods to natural forms and textures add warmth and character to the design. The result is a harmonious blend of modern style and natural comfort that enhances any living space. Complementing the armchair is warm and inviting coffee tables, designed to be both functional and stylish, crafted from rich, natural wood with a smooth finish and exude warmth.

● AN INVITATION TO TIMELESS COMFORT

// Sardunya

92.5

SIDEBOARD

DIMENSIONS

110

4 SEATER

\_210\_ \*Width can be in two Sizes 210 - 240 cm