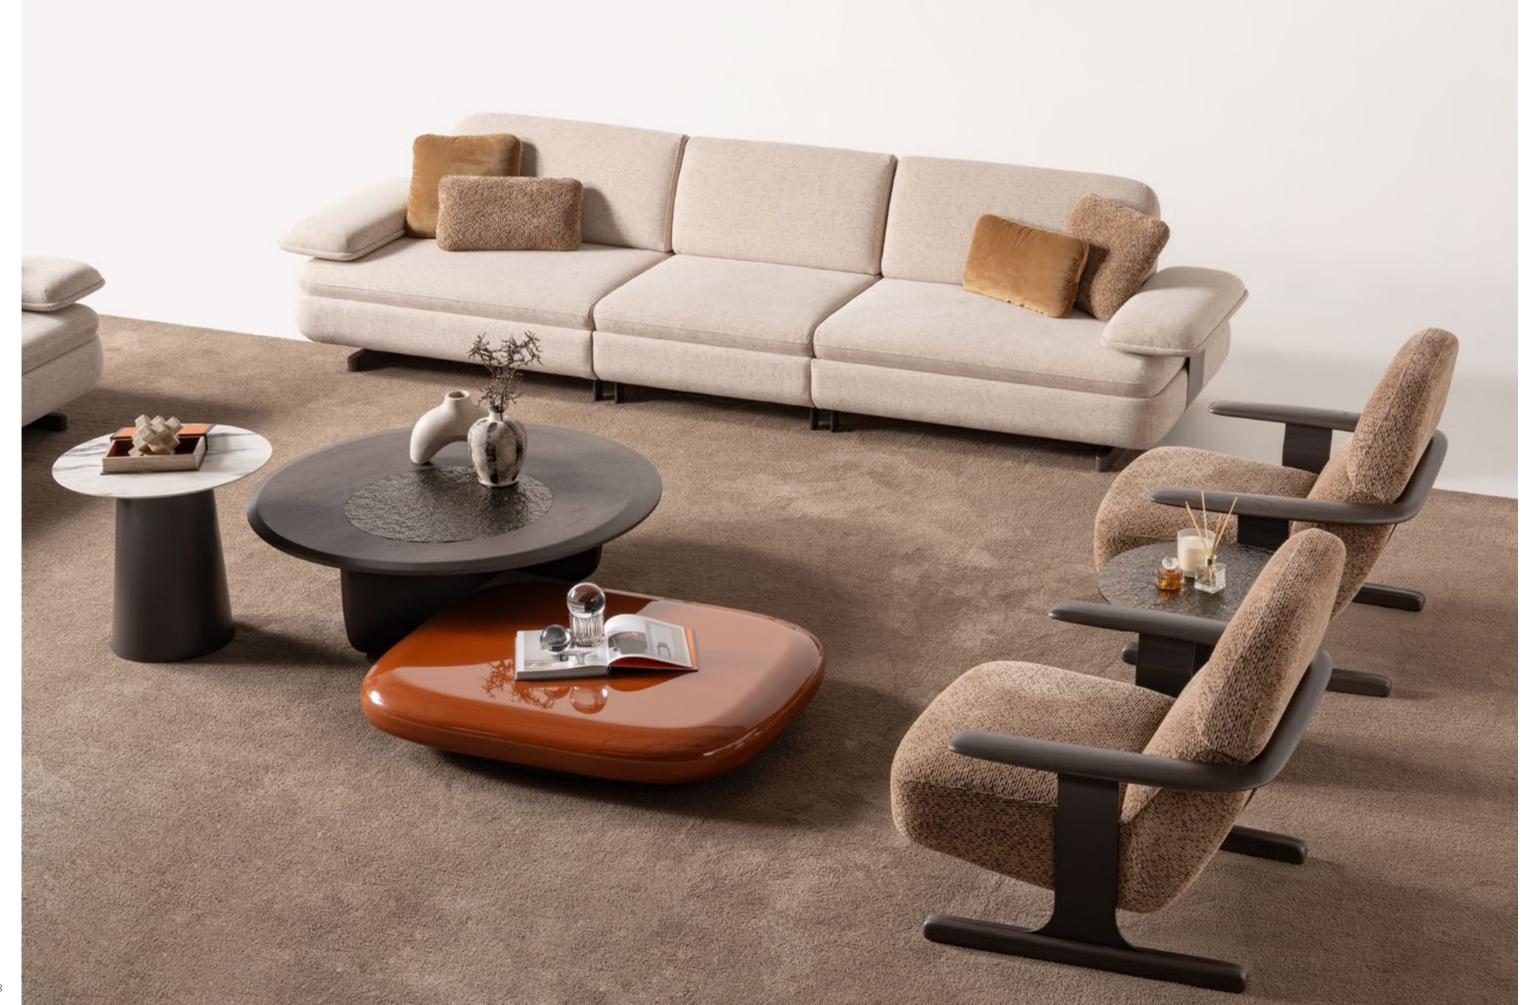

# METROPOL COLLECTION

is crafted with care: smooth,
rounded edges evoke a sense
of safety and serenity, while the
earthy color palette—anchored
by warm neutrals and bold clay
tones—invites warmth, creativity,
and connection.

// Sardunya

• WHERE WARMTH MEETS MODERN SOUL

Step

into a space where design

flows effortlessly—where the furniture
doesn't just occupy a room but transforms it.

Metropol stunning collection, featuring a sculptural
dining table, warmth colored upholstered chairs brings
together form, function, and feeling in perfect balance.
The dining table, grounded in substantial, architectural
legs, becomes a natural gathering point, sparking conversation and togetherness. The chairs, both playful
and sophisticated, offer ergonomic comfort
that encourages lingering over meals
and shared moments.

### Metropol

corner set is a masterclass

in modular design and adaptable elegance. Composed of individual segments that fit together with seamless precision, it offers maximum flexibility—whether you're hosting a lively gathering or settling in for a quiet evening. Its generous proportions ensure both visual balance and physical comfort, while the soft, textured upholstery in neutral tones invites relaxation without overwhelming the space. In dialogue with the surrounding furniture, the corner set acts as a unifying core. It doesn't just fill a room; it completes it.

Functionally, Metropol corner set is a multitasker. It provides abundant seat-O ing while naturally defining the layout of the room, creating a clear yet cozy boundary between the lounge area and surrounding elements. Integrated armrests with subtle shelf-like extensions also enhance practicality, giving users a place to rest small items like books, igstar remotes, or cups without the need for additional side tables.From a modular o standpoint, this set can be rearranged to accommodate evolving needs.