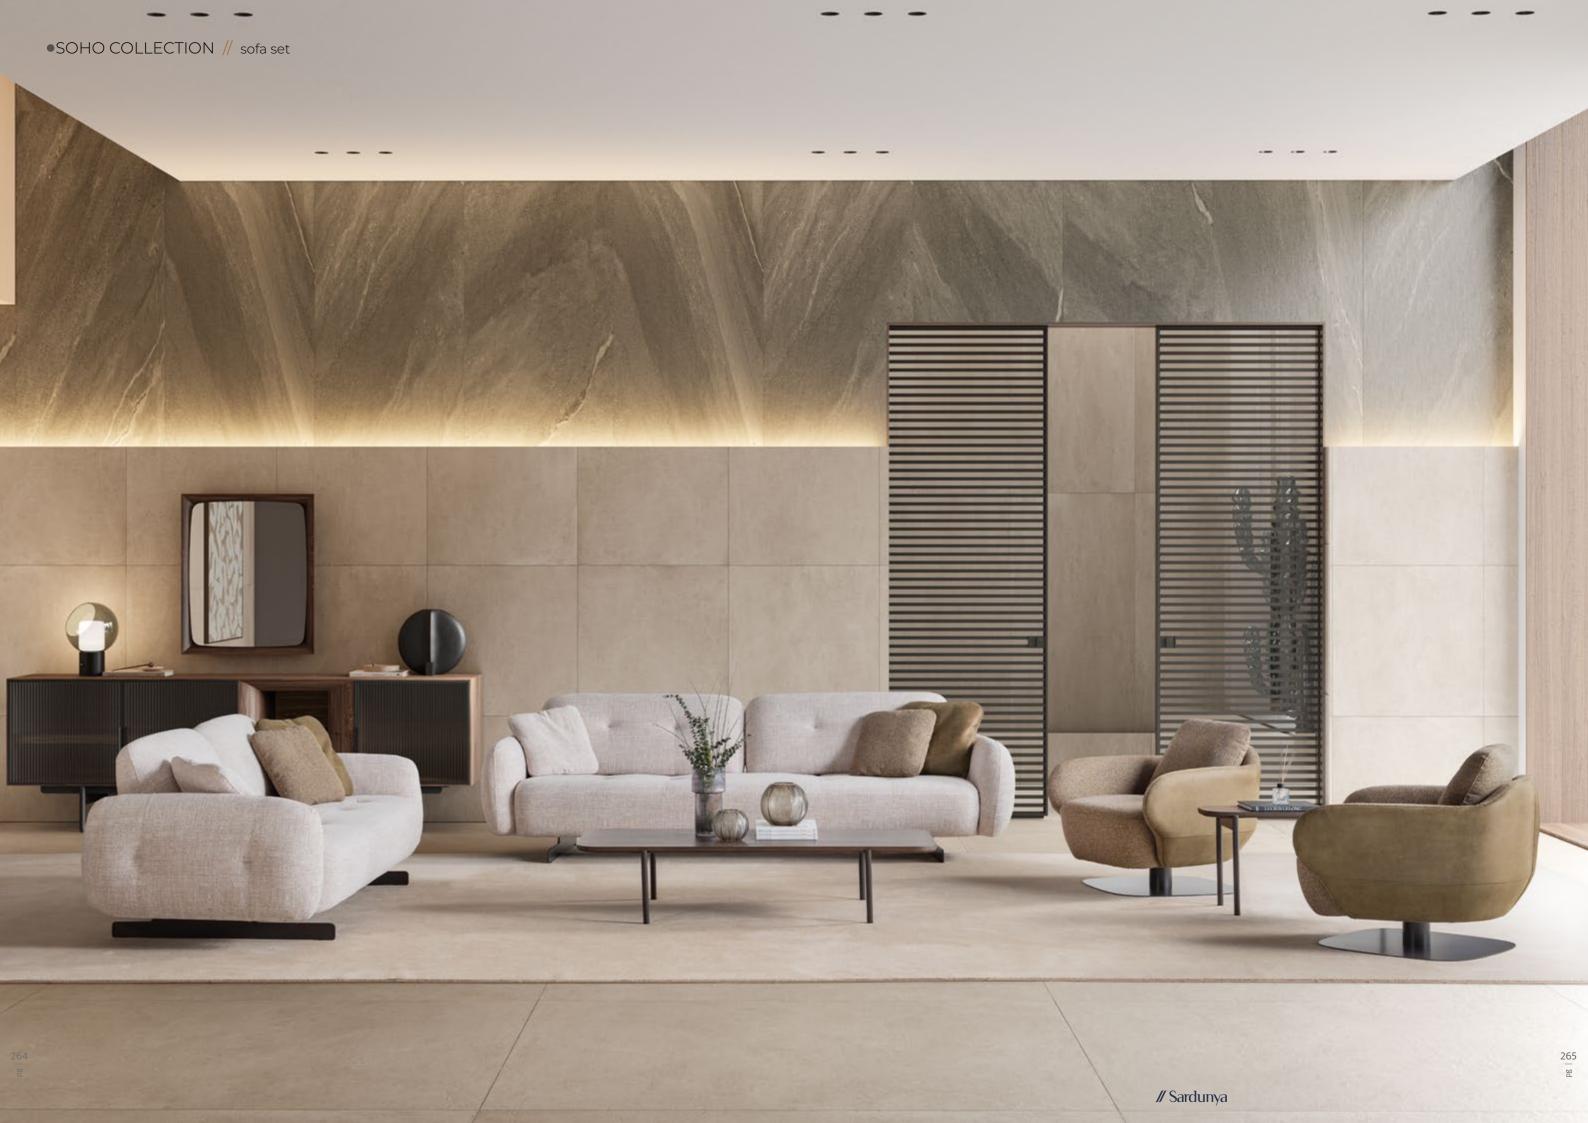

# SOHO COLLECTION

Everything that is alive is also dynamic, it has within itself an idea of superimpoised layers. Soho is inspired by this concept: whoever observes it can distinguish the materials, the colors, the different heights that are hidden inside it.

• A BALANCE FROM NATURE

SOHO

wall unit

Discover the cozy elegance of the Soho wall unit, where your beloved items find refuge in a warm wooden embrace.

Crafted from modular shelves and compartments in exquisite wood, wall unit adds a touch of luxury to your living space while seamlessly organizing your belongings. The ribbed glass panels create captivating patterns of light and shadow, adding depth and dimension to the wall unit while providing a glimpse of the contents within. Make a statement with Soho that not only enhances your decor but also reflects your impeccable taste and discerning eye for design.

BEAUTY

Soho sofa set inspired by the fluidity of organic forms and designed to bring a sense of harmony and elegance to your living space. With its distinctive oval lines and gentle curves, this sofa set exudes a sense of natural beauty and tranquility, while the use of fabric in light and soft tones adds an inviting touch of comfort and sophistication. Its understated elegance and organic charm make it a versatile and stylish choice for any home.

// Sardunya

• UNCONVENTIONAL INTERACTIVE LIVING SPACES

// Sardunya

// Sardunya

• SUPPORT DIFFERENT LIVING SCENAROIS

// Sardunya