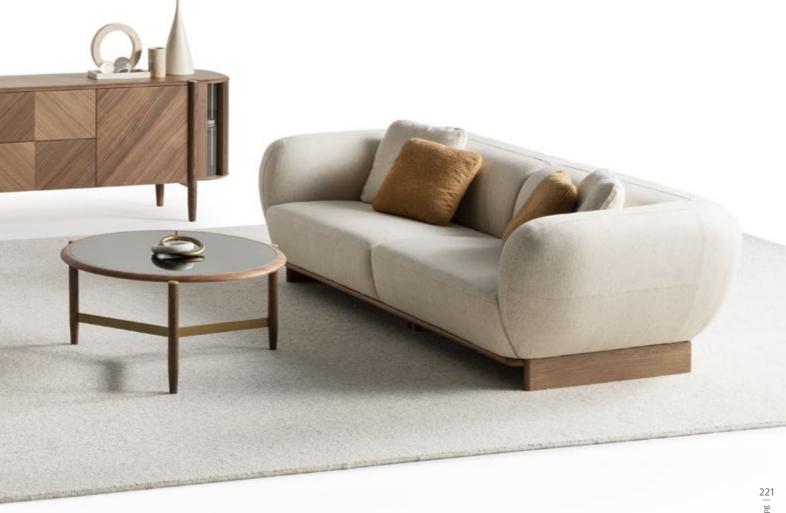

### Lumo

Sofa Set, where flexibility
meets comfort in a soft-lined, elegantly
crafted design. This versatile sofa set allows you
to create the perfect seating arrangement tailored to
your unique space and style. With its modular pieces, you
can easily rearrange and adapt the layout to fit any room—
whether you're designing a cozy corner or a spacious lounge
area. The sofa's gently rounded edges and smooth lines
add a touch of elegance, offering both comfort and
style. Available in a variety of colors and fabrics,
this sofa set allows you to customize your

• THE FLEXIBILITY TO CREATE THE IDEAL LAYOUT

// Sardunya

balance between contemporary design, sartorial construction and artisanal  $\sum$  manufacturing. It adds modular elements to create the ideal sofa for your living room, whether you want to create a corner sofa, a comfortable lounge or a cozy sofa to fit your living space. It is also possible to place a small oak table between the armchairs for your daily use needs. The Lumo sofa adapts to your lifestyle, offering comfort, style, and endless possibilities.

### Lumo

Sofa Set, where flexibility
meets comfort in a soft-lined, elegantly
crafted design. This versatile sofa set allows you
to create the perfect seating arrangement tailored to
your unique space and style. With its modular pieces, you
can easily rearrange and adapt the layout to fit any room—
whether you're designing a cozy corner or a spacious lounge
area. The sofa's gently rounded edges and smooth lines
add a touch of elegance, offering both comfort and
style. Available in a variety of colors and fabrics,
this sofa set allows you to customize your
living space with ease.