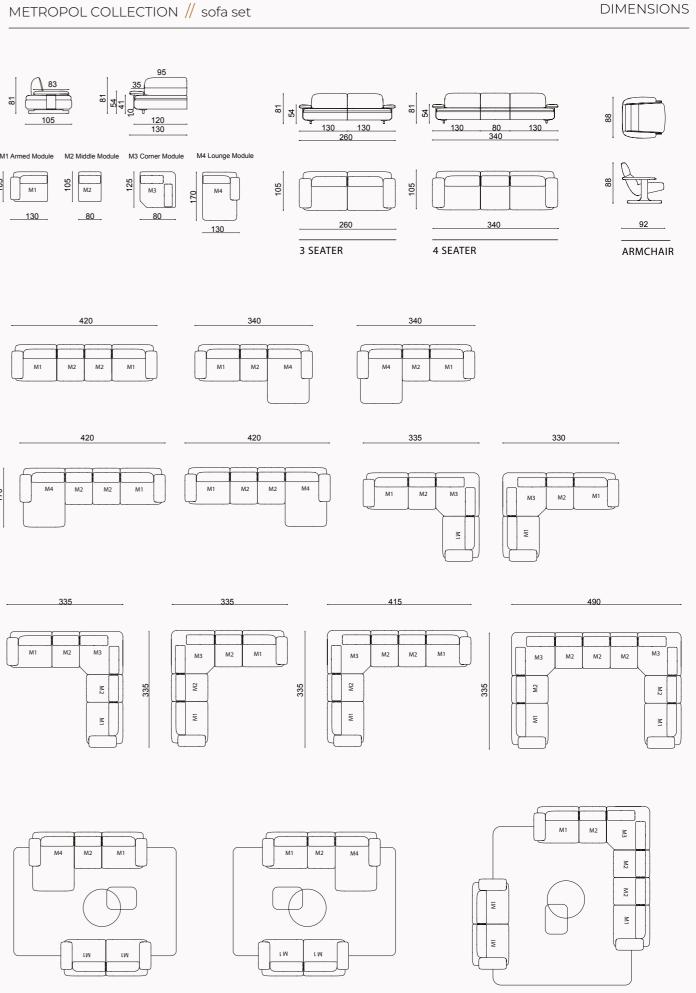

# METROPOL COLLECTION

is crafted with care: smooth,
rounded edges evoke a sense
of safety and serenity, while the
earthy color palette—anchored
by warm neutrals and bold clay
tones—invites warmth, creativity,
and connection.

### Metropol

corner set is a masterclass

in modular design and adaptable elegance. Composed of individual segments that fit together with seamless precision, it offers maximum flexibility—whether you're hosting a lively gathering or settling in for a quiet evening. Its generous proportions ensure both visual balance and physical comfort, while the soft, textured upholstery in neutral tones invites relaxation without overwhelming the space. In dialogue with the surrounding furniture, the corner set acts as a unifying core. It doesn't just fill a room; it completes it.

Functionally, Metropol corner set is a multitasker. It provides abundant seat-O ing while naturally defining the layout of the room, creating a clear yet cozy boundary between the lounge area and surrounding elements. Integrated armrests with subtle shelf-like extensions also enhance practicality, giving users a place to rest small items like books, igstar remotes, or cups without the need for additional side tables.From a modular o standpoint, this set can be rearranged to accommodate evolving needs.