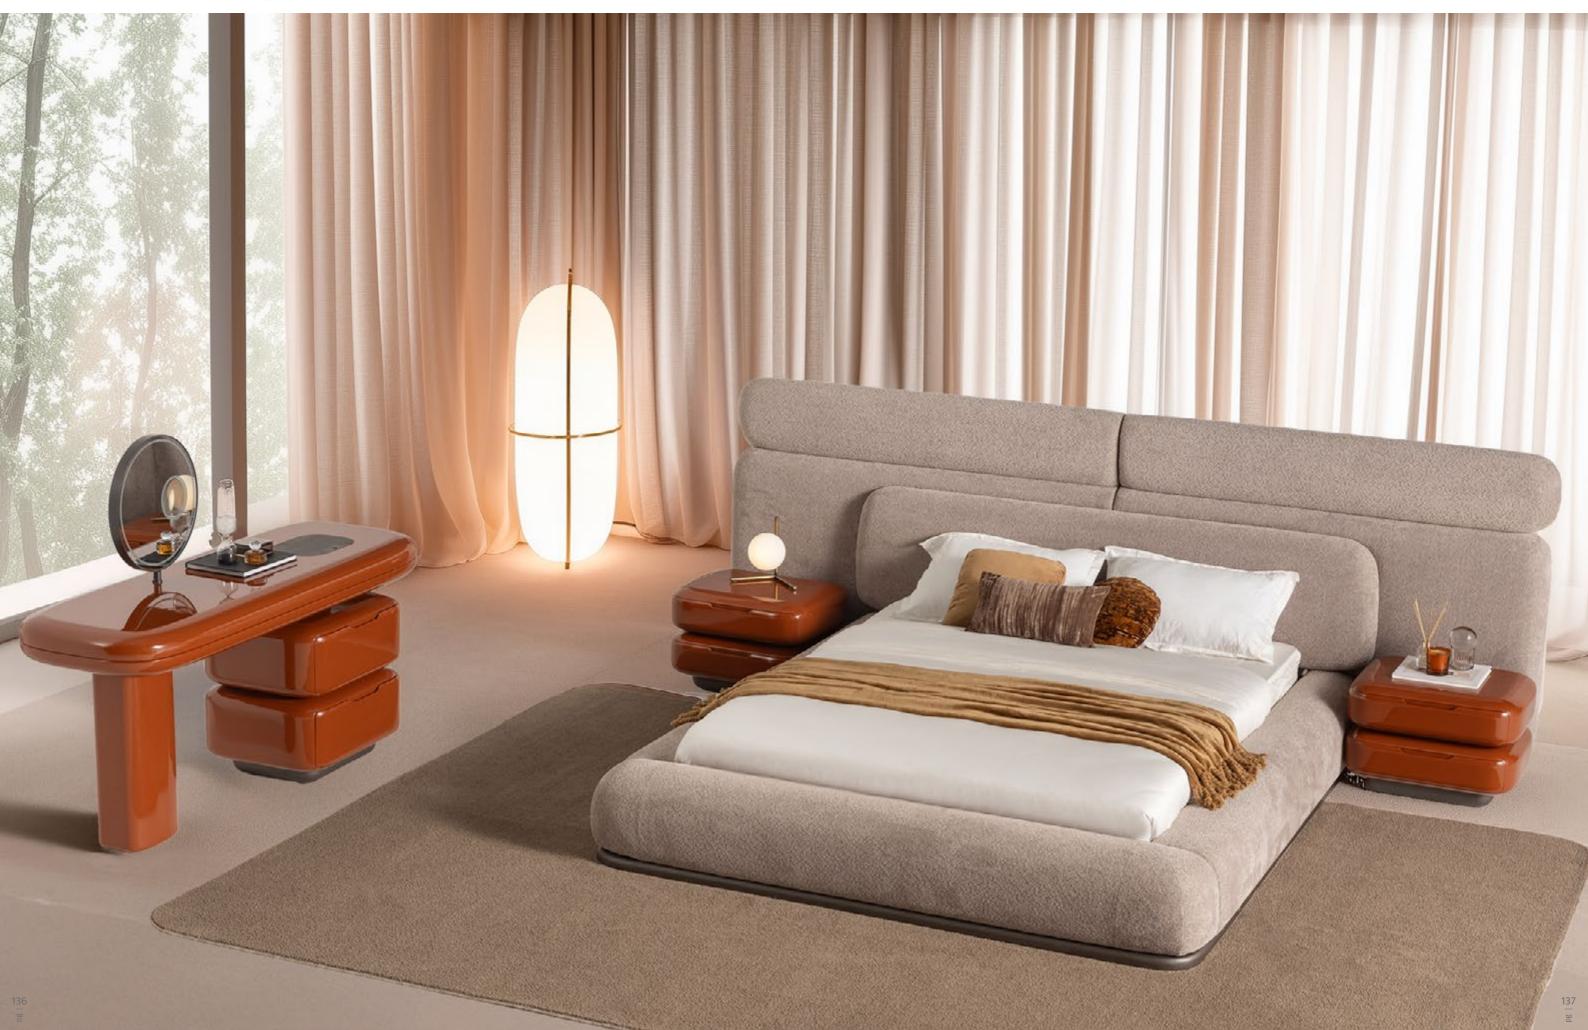

# METROPOL COLLECTION

is crafted with care: smooth,
rounded edges evoke a sense
of safety and serenity, while the
earthy color palette—anchored
by warm neutrals and bold clay
tones—invites warmth, creativity,
and connection.

// Sardunya

• WHERE WARMTH MEETS MODERN SOUL

Step

into a space where design

flows effortlessly—where the furniture
doesn't just occupy a room but transforms it.

Metropol stunning collection, featuring a sculptural
dining table, warmth colored upholstered chairs brings
together form, function, and feeling in perfect balance.
The dining table, grounded in substantial, architectural
legs, becomes a natural gathering point, sparking conversation and togetherness. The chairs, both playful
and sophisticated, offer ergonomic comfort
that encourages lingering over meals
and shared moments.

● MORE THAN DINING — IT'S A LIFESTYLE STATEMENT

// Sardunya

• VISUAL BREATH IN YOUR DAILY RHYTHM

El-

egantly composed

Metropol wall unit is more than just
a media solutionis, its a refined anchor for
your living space, blending intelligent storage with
sculptural design. Crafted from high-quality wood with
a matte, soft-touch finish, the unit pairs earthy taupe and
deep mocha tones to create a warm, grounded aesthetic
that soothes the senses. The open shelving unit completes the composition, adding vertical rhythm and
a personal touch. Designed to display personal
items, it invites users to infuse their
own story into the space.