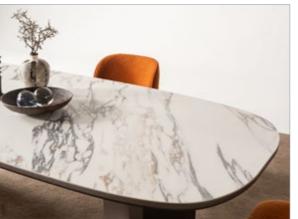

### The

hallmark of the Lumo

dining table is its gentle, rounded

edges creating a sense of openness and flow
within your home. The subtle curvature of the
tabletop adds a refined touch, making it both inviting
and functional. The smooth, soft-lined edges of the oak
veneer frame provide a gentle, contemporary silhouette,
while the marble top adds a touch of elegance and
sophistication. The rich, natural grain of the oak
contrasts beautifully with the cool surface of
the marble, resulting in a harmonious
balance of texture.