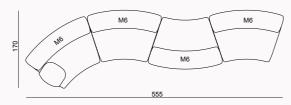

\*all dimensions in cm

DIMENSIONS

LUMO COLLECTION // sofa set

100

115

M5 Right Armed 115

\*all dimensions in cm

\*all dimensions in cm