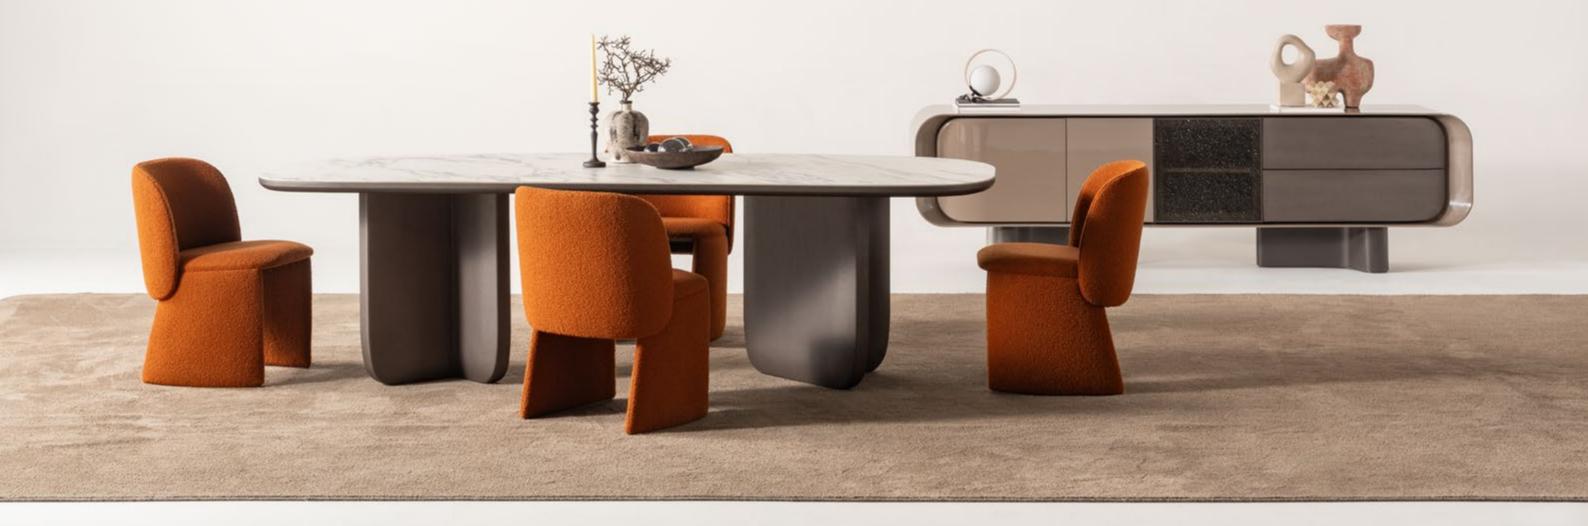

# METROPOL COLLECTION

is crafted with care: smooth,
rounded edges evoke a sense
of safety and serenity, while the
earthy color palette—anchored
by warm neutrals and bold clay
tones—invites warmth, creativity,
and connection.

// Sardunya

• WHERE WARMTH MEETS MODERN SOUL

Step

into a space where design

flows effortlessly—where the furniture
doesn't just occupy a room but transforms it.

Metropol stunning collection, featuring a sculptural
dining table, warmth colored upholstered chairs brings
together form, function, and feeling in perfect balance.
The dining table, grounded in substantial, architectural
legs, becomes a natural gathering point, sparking conversation and togetherness. The chairs, both playful
and sophisticated, offer ergonomic comfort
that encourages lingering over meals
and shared moments.