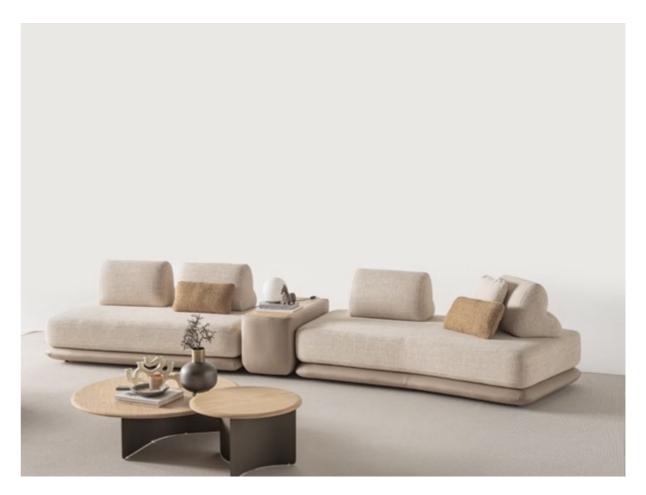

# MOVENTO COLLECTION

Inspired by the fascinating organic forms of nature, Movento Sofa Set adds both an aesthetic and functional touch to your living spaces. Taking a step back from the speed of modern life and meeting the relaxing forms offered by nature.

## graceful curves of

Movento evoke warmth and tranquility
in spaces, reflecting our admiration for the organic forms of nature. Its modular structure can be
easily rearranged to meet all kinds of spaces and needs;
it adapts to every different layout, from large seating
areas to intimate corner arrangements. Made with high
quality fabrics and carefully selected materials, Movento offers a long-lasting and comfortable seating
experience. Deep seating areas and ergonomic back recline maximize the pleasure
of sitting.