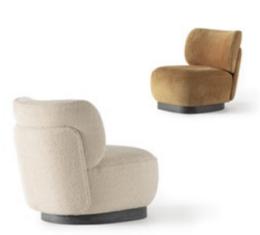

pop of color and vibrancy to customize the look of your sofa set, making it uniquely yours.









### Oslo

sofa set, designed to redefine comfort and versatility in your living space. With the ability to move the back forward or backward, our sofa set offers an expanding usage area that maximizes space efficiency in your living room. By simply adjusting the position of the back, you can create additional seating space or extend the sofa into a spacious lounge area, making it perfect for hosting guests or stretching out and unwinding after a long day. Transform your living room into a versatile and inviting space where you can relax.



**//** Sardunya



// Sardunya

## **ARMCHAIRS**



METROPOL







4 SEATER

MOVENTO

VENEDIK

NINA





235

127.5









3 SEATER

BC

BOB

CROWN









215

2 SEATER







www.sardunyafurniture.com

(i) / sardunyafurniture

/ sardunyafurniture

f / sardunyakoltuk



photographer Ayhan Özdemir www.ayhan-ozdemir.com

> graphic designer Neşe Özdemir