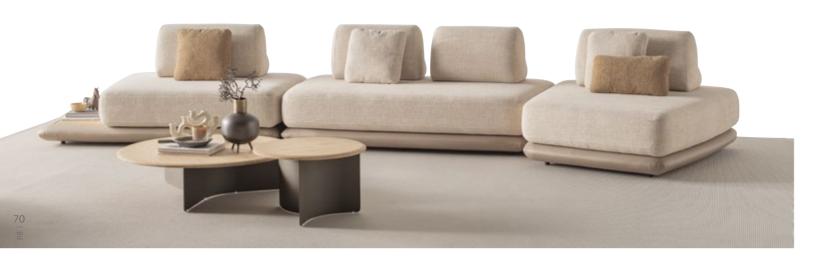

# MOVENTO COLLECTION

Inspired by the fascinating organic forms of nature, Movento Sofa Set adds both an aesthetic and functional touch to your living spaces. Taking a step back from the speed of modern life and meeting the relaxing forms offered by nature.

## graceful curves of

Movento evoke warmth and tranquility
in spaces, reflecting our admiration for the organic forms of nature. Its modular structure can be
easily rearranged to meet all kinds of spaces and needs;
it adapts to every different layout, from large seating
areas to intimate corner arrangements. Made with high
quality fabrics and carefully selected materials, Movento offers a long-lasting and comfortable seating
experience. Deep seating areas and ergonomic back recline maximize the pleasure
of sitting.