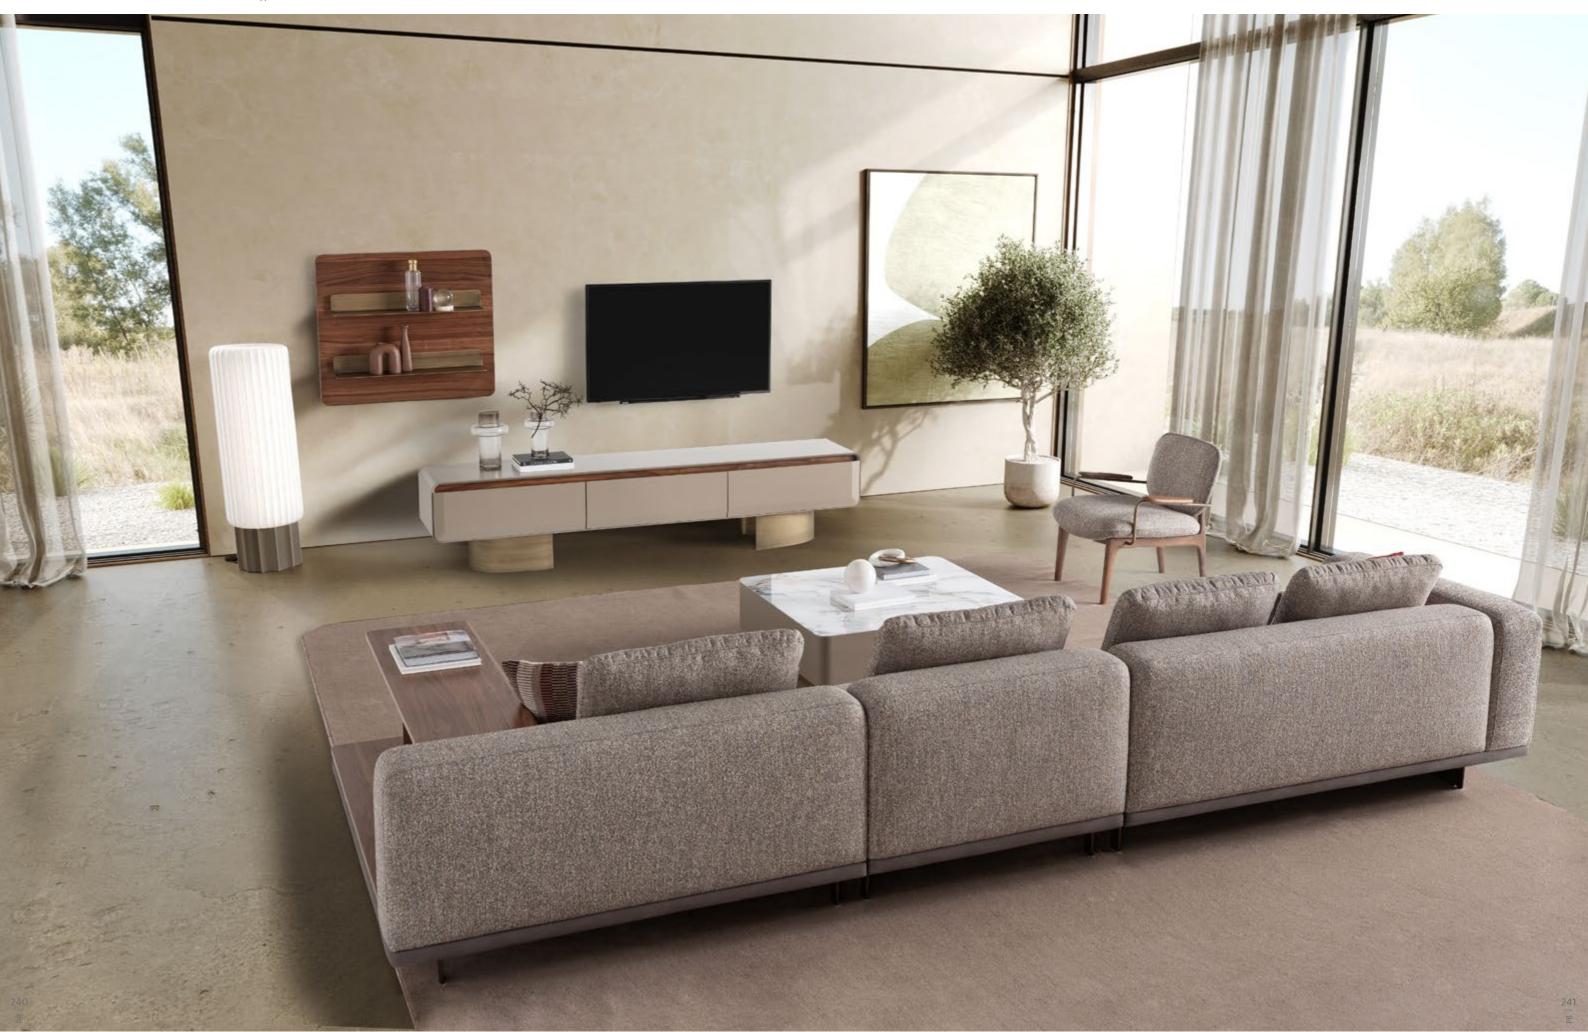

# METROPOL COLLECTION

is crafted with care: smooth,
rounded edges evoke a sense
of safety and serenity, while the
earthy color palette—anchored
by warm neutrals and bold clay
tones—invites warmth, creativity,
and connection.

// Sardunya

• WHERE WARMTH MEETS MODERN SOUL

Step

into a space where design

flows effortlessly—where the furniture
doesn't just occupy a room but transforms it.

Metropol stunning collection, featuring a sculptural
dining table, warmth colored upholstered chairs brings
together form, function, and feeling in perfect balance.
The dining table, grounded in substantial, architectural
legs, becomes a natural gathering point, sparking conversation and togetherness. The chairs, both playful
and sophisticated, offer ergonomic comfort
that encourages lingering over meals
and shared moments.

● MORE THAN DINING — IT'S A LIFESTYLE STATEMENT

// Sardunya

• VISUAL BREATH IN YOUR DAILY RHYTHM

El-

egantly composed

Metropol wall unit is more than just
a media solutionis, its a refined anchor for
your living space, blending intelligent storage with
sculptural design. Crafted from high-quality wood with
a matte, soft-touch finish, the unit pairs earthy taupe and
deep mocha tones to create a warm, grounded aesthetic
that soothes the senses. The open shelving unit completes the composition, adding vertical rhythm and
a personal touch. Designed to display personal
items, it invites users to infuse their
own story into the space.