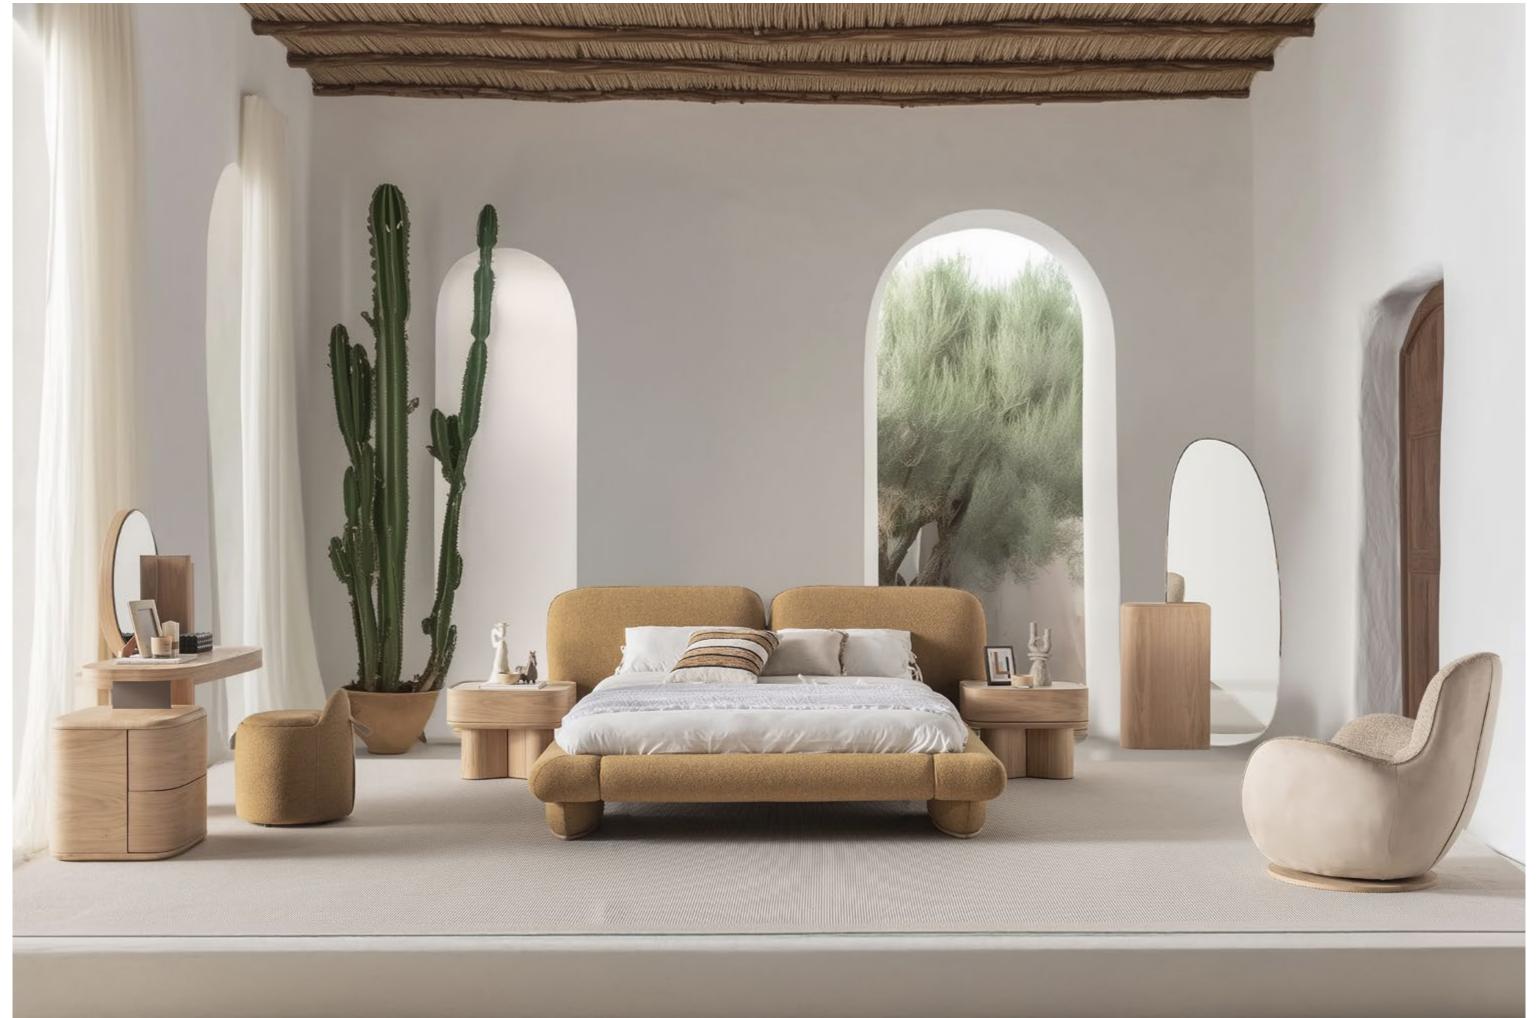

# LUMO COLLECTION

Create a space that radiates
warmth, comfort, and effortless
sophistication with the Lumo
Collection. Each piece is meticulously designed to highlight the
wood's inherent texture, while the
gentle curves offer a harmonious
contrast to the sharp edges.

• INHERENT WOOD GRAIN AND TEXTURE

// Sardunya

• ADMIRATION FOR THE ORGANIC FORMS OF NATURE

// Sardunya

// Sardunya

SIDEBOARD

WALL UNIT

COFFEE TABLE

\_\_52\_\_