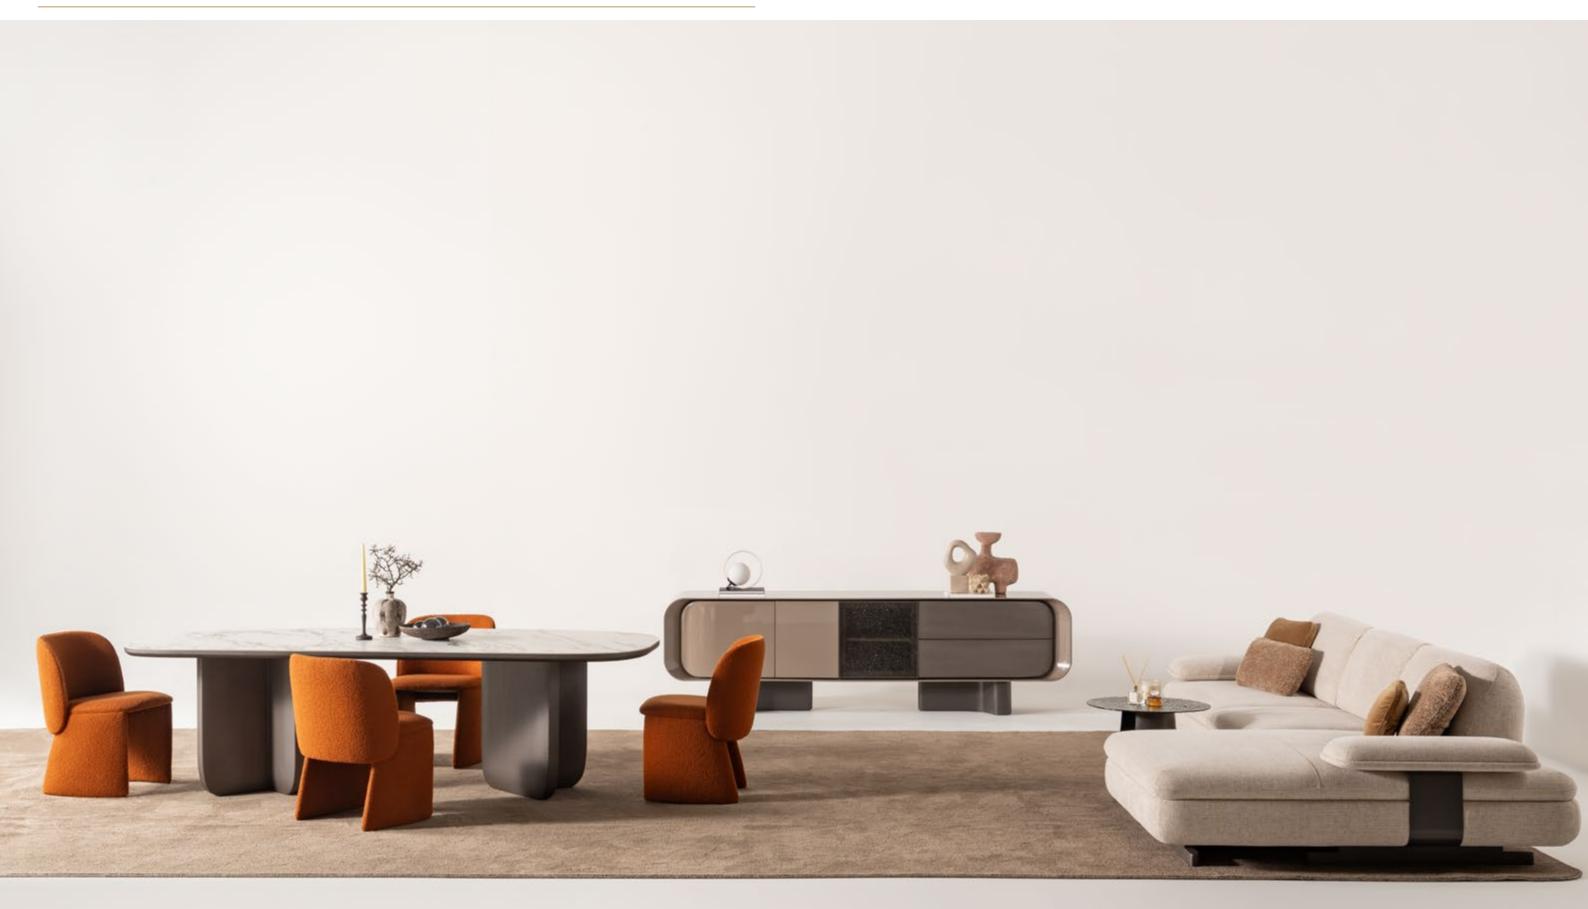

# METROPOL COLLECTION

is crafted with care: smooth,
rounded edges evoke a sense
of safety and serenity, while the
earthy color palette—anchored
by warm neutrals and bold clay
tones—invites warmth, creativity,
and connection.

// Sardunya

• WHERE WARMTH MEETS MODERN SOUL

Step

into a space where design

flows effortlessly—where the furniture
doesn't just occupy a room but transforms it.

Metropol stunning collection, featuring a sculptural
dining table, warmth colored upholstered chairs brings
together form, function, and feeling in perfect balance.
The dining table, grounded in substantial, architectural
legs, becomes a natural gathering point, sparking conversation and togetherness. The chairs, both playful
and sophisticated, offer ergonomic comfort
that encourages lingering over meals
and shared moments.

● MORE THAN DINING — IT'S A LIFESTYLE STATEMENT

// Sardunya

• VISUAL BREATH IN YOUR DAILY RHYTHM

El-

egantly composed

Metropol wall unit is more than just
a media solutionis, its a refined anchor for
your living space, blending intelligent storage with
sculptural design. Crafted from high-quality wood with
a matte, soft-touch finish, the unit pairs earthy taupe and
deep mocha tones to create a warm, grounded aesthetic
that soothes the senses. The open shelving unit completes the composition, adding vertical rhythm and
a personal touch. Designed to display personal
items, it invites users to infuse their
own story into the space.