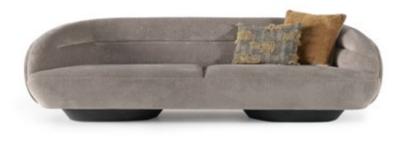

# MOON COLLECTION

Today's lifestyle is reconnecting
with nature and aesthetically
returning to its organic forms.

Moon Collection pioneers a new
lifestyle by combining the
organic design language inspired
by nature with innovative
production technology.

# wall unit

// Sardunya

MOON

sofa set

170 %

// Sardunya

ONVERSATIONAL COSY

Moon sofa set with an organic design style, featuring a combination of soft and vibrant colors, brings a sense of warmth, comfort, and personality to your living space, creating a welcoming environment for relaxation and socializing. The combination of soft and vibrant colors in the sofa set creates a harmonious balance between tranquility and liveliness.

With gracefully curved lines guiding the eye along the tiered back and sides, the Moon sofa set evokes a sense of calm and relaxation. Its curvaceous silhouette offers a stylish yet comfortable seating area. Style in pairs to seating area. Style in pairs to create an inviting space for conversation and entertaining. The combination of soft and vibrant color palette brings a hint of nature to your living spaces.