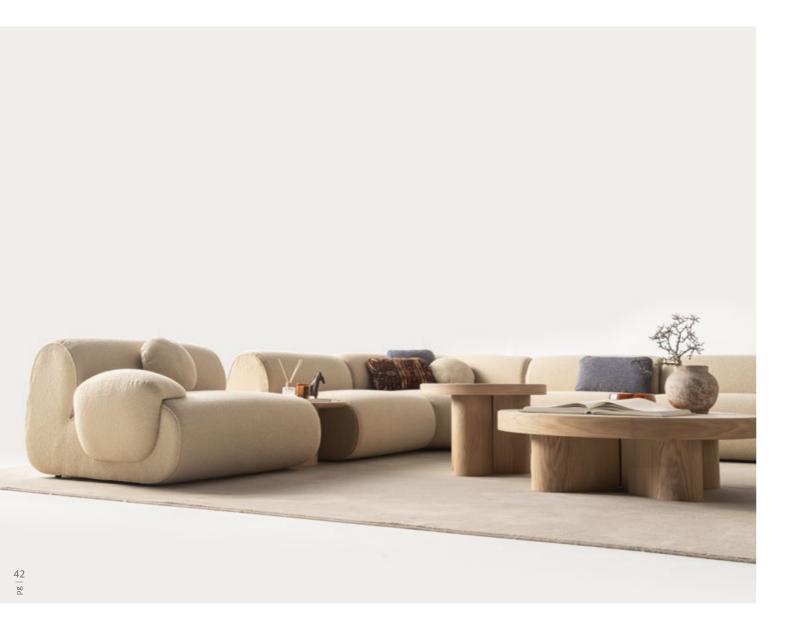

# LUMO COLLECTION

Create a space that radiates
warmth, comfort, and effortless
sophistication with the Lumo
Collection. Each piece is meticulously designed to highlight the
wood's inherent texture, while the
gentle curves offer a harmonious
contrast to the sharp edges.

### Lumo

Sofa Set, where flexibility
meets comfort in a soft-lined, elegantly
crafted design. This versatile sofa set allows you
to create the perfect seating arrangement tailored to
your unique space and style. With its modular pieces, you
can easily rearrange and adapt the layout to fit any room—
whether you're designing a cozy corner or a spacious lounge
area. The sofa's gently rounded edges and smooth lines
add a touch of elegance, offering both comfort and
style. Available in a variety of colors and fabrics,
this sofa set allows you to customize your

• THE FLEXIBILITY TO CREATE THE IDEAL LAYOUT

// Sardunya

balance between contemporary design, sartorial construction and artisanal  $\sum$  manufacturing. It adds modular elements to create the ideal sofa for your living room, whether you want to create a corner sofa, a comfortable lounge or a cozy sofa to fit your living space. It is also possible to place a small oak table between the armchairs for your daily use needs. The Lumo sofa adapts to your lifestyle, offering comfort, style, and endless possibilities.

### Lumo

Sofa Set, where flexibility
meets comfort in a soft-lined, elegantly
crafted design. This versatile sofa set allows you
to create the perfect seating arrangement tailored to
your unique space and style. With its modular pieces, you
can easily rearrange and adapt the layout to fit any room—
whether you're designing a cozy corner or a spacious lounge
area. The sofa's gently rounded edges and smooth lines
add a touch of elegance, offering both comfort and
style. Available in a variety of colors and fabrics,
this sofa set allows you to customize your
living space with ease.