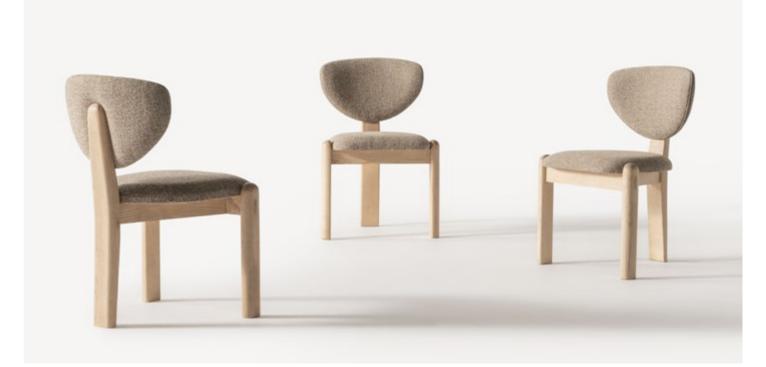

# METROPOL COLLECTION

is crafted with care: smooth,
rounded edges evoke a sense
of safety and serenity, while the
earthy color palette—anchored
by warm neutrals and bold clay
tones—invites warmth, creativity,
and connection.

// Sardunya

• WHERE WARMTH MEETS MODERN SOUL

Step

into a space where design

flows effortlessly—where the furniture
doesn't just occupy a room but transforms it.

Metropol stunning collection, featuring a sculptural
dining table, warmth colored upholstered chairs brings
together form, function, and feeling in perfect balance.
The dining table, grounded in substantial, architectural
legs, becomes a natural gathering point, sparking conversation and togetherness. The chairs, both playful
and sophisticated, offer ergonomic comfort
that encourages lingering over meals
and shared moments.