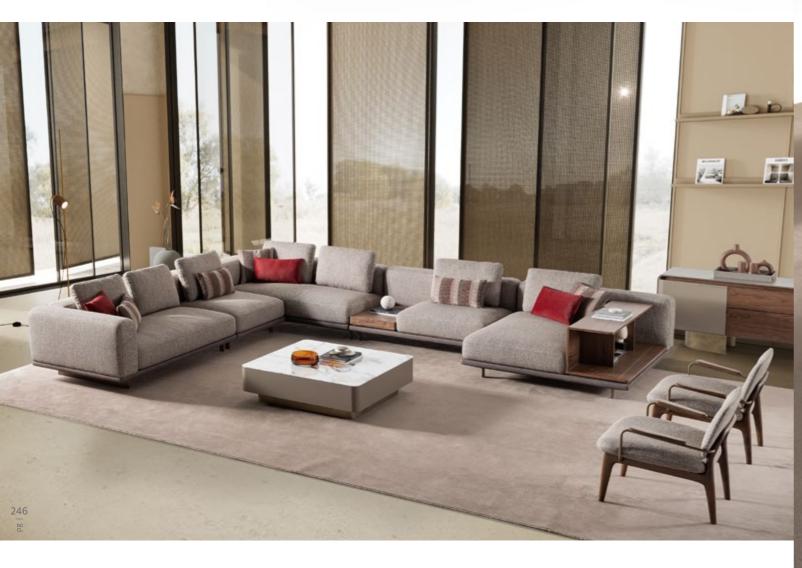

## HARMONY COLLECTION

Add a touch of refinement.

Harmony collection, meticulously

crafted with walnut, lacquer in

soft tones, and brushed gold

accents, redefines the essence of

home decor, offering a perfect

blend of opulence and understat
ed elegance.

● TOUCH OF REFINEMENT

// Sardunya

// Sardunya

// Sardunya

HARMONY

wall unit

• THE EXCITEMENT OF INNOVATION

#### Crafted

with precision and attention to detail, Harmony sofa set boasts clean lines and a contemporary silhouette that exudes understated elegance. The minimalist design creates a timeless aesthetic that effortlessly complements any interior style, from sleek and modern to cozy and transitional. Revolutionizing the concept of multifunctional furniture, our sofa set features an integrated table and shelf module that seamlessly merges style with practicality. Transform your living room into a functional and stylish oasis with innovative design.

The Harmony modular sofa reflects good design standards and offers an exclusive composition and seating experience.

The user can choose different modules to get the most suit-\_\_\_ able sofa spatially and functionally. Harmony is an example of a well-designed sofa reduced to basic solutions. With coffee table and storage modules, it allows you to adapt to the flow of life.