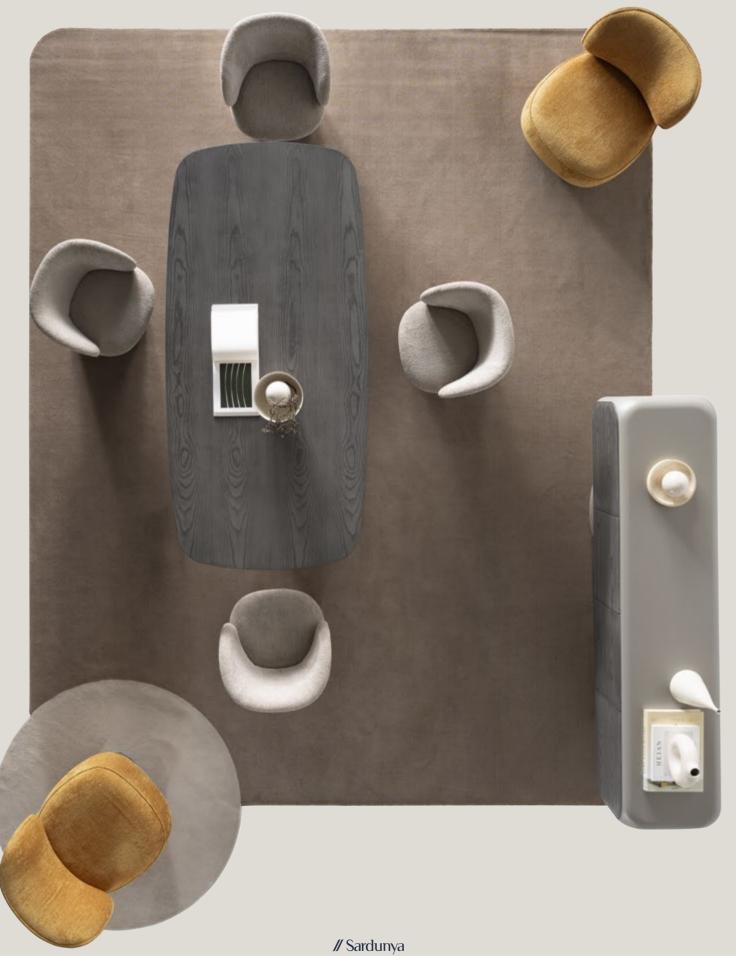

# MOON COLLECTION

Today's lifestyle is reconnecting
with nature and aesthetically
returning to its organic forms.

Moon Collection pioneers a new
lifestyle by combining the
organic design language inspired
by nature with innovative
production technology.

### Moon

Collection pioneers a

new lifestyle by combining the organic
design language inspired by nature with
innovative production technology. Simplicity and
naturalness intertwine harmoniously, offering a serene
refuge from life's complexities. In embracing simplicity, we
discover the profound beauty that arises from unadorned
authenticity, echoing the timeless rhythms of the
natural world. Step into the realm of contemporary
sophistication with our exclusive Moon, a fusion of natural warmth and modern
aesthetics.

 $\bigcirc$ 

The modern and organic table design of the Moon collection combines the elegance of modern aesthetics with the warmth and authenticity of natural elements to create a harmonious and inviting centerpiece for any contemporary living space. Moon table design fea-inspired by nature, creating a sense of fluidity and movement. The color palette of the Moon table leans towards earthy tones, such as soft greys evoking a sense of nature and tranquility.